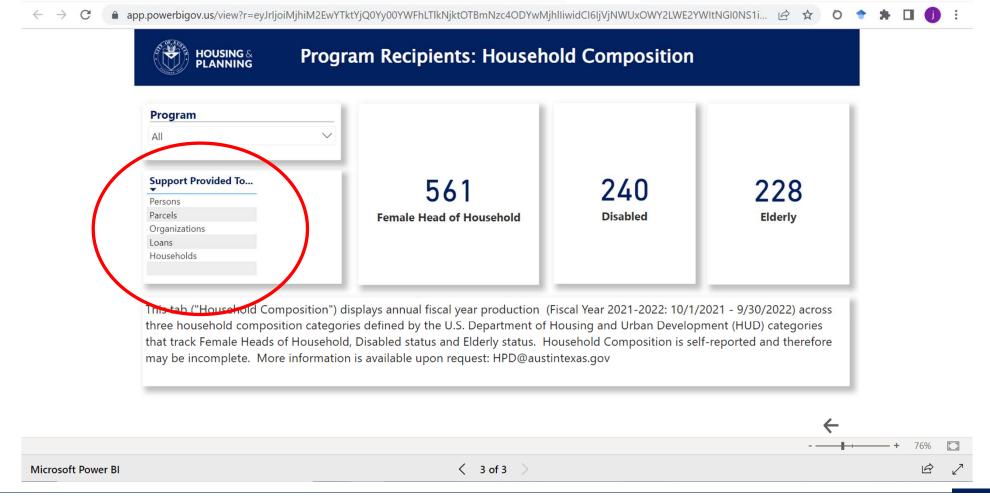

HOUSING & PLANNING **Program Recipients: Race/Ethnicity** Race/Ethnicity **Program** Other 0.8% -Multiple selections Public Facilities Black 26.9% Black RENT 2.0 (CDBG-CV 1) White RENT 3.0 (NON-FORMULA) Hispanic/Latino Rent Availability Program Other Hispanic/Latino 41.2% RHDA - GO Bonds Asian Senior Services Multiracial Tenant-Based Rental Assistance Native American ☐ Tenants Rights Assistance White 26.3% 96 147 9 94 Black Hispanic/Latino Other Multiracial Asian **Native American** White This tab ("Race/Ethnicity") displays annual fiscal year production (Fiscal Year 2021-2022: 10/1/2021 - 9/30/2022) across six race and ethnicity categories defined by the U.S. Department of Housing and Urban Development's (HUD) race and ethnicity categories. Race and ethnicity information is self-reported and therefore may be incomplete. "Other" can also indicate "declined to state" or "information missing". The City of Austin identifies priority needs and offers services and programs to eligible households regardless of race or ethnicity. 76% < 2 of 3 > 6 Microsoft Power BI