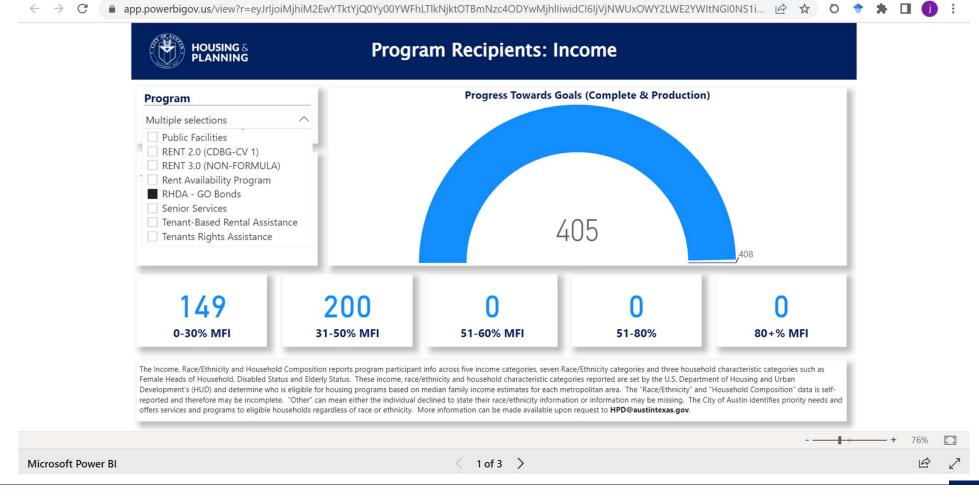

#### PRODUCTION SUMMARY FISCAL YEAR 2021-22 OCTOBER - MAY

| 179<br>120<br>175<br>159<br>269 | 94<br>128<br>151<br>63<br>466 | 53%<br>107%<br>86%<br>40%<br>173%                          | -                                                                                               |                                                                                                               | -<br>-<br>-<br>-<br>196                                                                            | 62<br>-<br>121<br>-                                                                                             | -<br>79<br>9<br>63<br>-                                                                                                                        | 28<br>12<br>6<br>-<br>270                   | 4<br>37<br>15                                                                                                    |                                                                                                             |          |     | -   |     |
|---------------------------------|-------------------------------|------------------------------------------------------------|-------------------------------------------------------------------------------------------------|---------------------------------------------------------------------------------------------------------------|----------------------------------------------------------------------------------------------------|-----------------------------------------------------------------------------------------------------------------|------------------------------------------------------------------------------------------------------------------------------------------------|---------------------------------------------|------------------------------------------------------------------------------------------------------------------|-------------------------------------------------------------------------------------------------------------|----------|-----|-----|-----|
| 120<br>175<br>159<br>269        | 128<br>151<br>63<br>466       | 107%<br>86%<br>40%<br>173%                                 |                                                                                                 |                                                                                                               | -<br>196                                                                                           | -<br>121<br>-                                                                                                   | 79<br>9<br>63                                                                                                                                  | 12<br>6                                     | 37                                                                                                               |                                                                                                             |          |     | •   |     |
| 120<br>175<br>159<br>269        | 128<br>151<br>63<br>466       | 107%<br>86%<br>40%<br>173%                                 |                                                                                                 |                                                                                                               | -<br>196                                                                                           | -<br>121<br>-                                                                                                   | 79<br>9<br>63                                                                                                                                  | 12<br>6                                     | 37                                                                                                               | -                                                                                                           |          |     |     |     |
| 175<br>159<br>269               | 151<br>63<br>466              | 86%<br>40%<br>173%                                         | -                                                                                               |                                                                                                               | -<br>196                                                                                           | 121<br>-                                                                                                        | 9<br>63                                                                                                                                        | 6                                           |                                                                                                                  |                                                                                                             |          | -   | -   |     |
| 159<br>269                      | 63<br>466                     | 40%<br>173%                                                | -                                                                                               |                                                                                                               | -<br>196                                                                                           | -                                                                                                               | 63                                                                                                                                             | H                                           | 15                                                                                                               | B                                                                                                           | -        |     | -   |     |
| 269                             | 466                           | 173%                                                       | -                                                                                               | -                                                                                                             | 196                                                                                                |                                                                                                                 |                                                                                                                                                | -<br>270                                    | •                                                                                                                | -                                                                                                           | -        | -   | -   |     |
|                                 |                               |                                                            | -                                                                                               | -                                                                                                             |                                                                                                    | -                                                                                                               | -                                                                                                                                              | 270                                         |                                                                                                                  |                                                                                                             |          |     |     |     |
| 902                             | 902                           | 100%                                                       | -                                                                                               | -                                                                                                             | 307-3159                                                                                           |                                                                                                                 |                                                                                                                                                |                                             |                                                                                                                  | -                                                                                                           | -        | -   | -   |     |
|                                 |                               | ı                                                          |                                                                                                 | (70)                                                                                                          | 196                                                                                                | 183                                                                                                             | 151                                                                                                                                            | 316                                         | 56                                                                                                               |                                                                                                             | -        | -   | -   |     |
|                                 |                               |                                                            |                                                                                                 |                                                                                                               |                                                                                                    |                                                                                                                 |                                                                                                                                                |                                             |                                                                                                                  |                                                                                                             |          |     |     |     |
|                                 |                               |                                                            |                                                                                                 |                                                                                                               |                                                                                                    | 222                                                                                                             |                                                                                                                                                |                                             | -                                                                                                                | -                                                                                                           |          |     |     |     |
|                                 | 125                           |                                                            | -                                                                                               | -                                                                                                             | 100                                                                                                | 117                                                                                                             | -                                                                                                                                              | 1                                           | 3                                                                                                                | 4                                                                                                           | -        | -   | -   |     |
| 100                             | -                             | 0%                                                         | -                                                                                               | -                                                                                                             | 12                                                                                                 | -                                                                                                               | -                                                                                                                                              | ~                                           | -                                                                                                                | 1-                                                                                                          | ~        | ~   | ~   |     |
| 24                              | -                             | 0%                                                         | -                                                                                               | -                                                                                                             | 100                                                                                                | -                                                                                                               | -                                                                                                                                              | -                                           | -                                                                                                                | 15                                                                                                          | 1-       | -   | -   |     |
| 143                             |                               | 0%                                                         | ÷                                                                                               | -                                                                                                             | -                                                                                                  | -                                                                                                               | ÷                                                                                                                                              | Η.                                          |                                                                                                                  | -                                                                                                           | -        | 81  | -   |     |
| 1,353                           | 204                           | 15%                                                        | -                                                                                               | ~                                                                                                             | 160                                                                                                | -                                                                                                               | -                                                                                                                                              | 44                                          | -                                                                                                                | 140                                                                                                         | -        | -   | -   |     |
|                                 |                               |                                                            | -                                                                                               | -                                                                                                             | 100                                                                                                | -                                                                                                               | -                                                                                                                                              | -                                           | -                                                                                                                |                                                                                                             | -        | -   | -   |     |
| 1,705                           | 329                           | 19%                                                        | -                                                                                               | -                                                                                                             | 160                                                                                                | 117                                                                                                             | -                                                                                                                                              | 45                                          | 3                                                                                                                | 4                                                                                                           | -        | - 2 |     |     |
|                                 |                               |                                                            |                                                                                                 |                                                                                                               |                                                                                                    |                                                                                                                 |                                                                                                                                                |                                             |                                                                                                                  |                                                                                                             |          |     |     |     |
| 7                               |                               | 0%                                                         |                                                                                                 |                                                                                                               |                                                                                                    |                                                                                                                 |                                                                                                                                                |                                             |                                                                                                                  |                                                                                                             |          |     |     |     |
|                                 |                               |                                                            | 29                                                                                              | 21                                                                                                            | 27                                                                                                 | 21                                                                                                              | -                                                                                                                                              | 26                                          | -                                                                                                                | 65                                                                                                          | -        | -   | -   |     |
|                                 | 138                           | 0.0000000000000000000000000000000000000                    | 20                                                                                              | 21                                                                                                            | 21                                                                                                 | 21                                                                                                              |                                                                                                                                                | 30                                          |                                                                                                                  | 03                                                                                                          |          |     |     |     |
|                                 |                               |                                                            | -                                                                                               |                                                                                                               | -                                                                                                  | -                                                                                                               | -                                                                                                                                              |                                             | -                                                                                                                |                                                                                                             |          | -   | -   |     |
|                                 |                               |                                                            | 20                                                                                              |                                                                                                               |                                                                                                    |                                                                                                                 |                                                                                                                                                |                                             |                                                                                                                  | CE.                                                                                                         | -        |     | -   |     |
|                                 | 143<br>1,353                  | 100 - 24 - 143 - 1,353 204  1,705 329  7 - 360 198 1,104 - | 100 - 0% 24 - 0% 143 - 0% 1,353 204 15%  1,705 329 19%  7 - 0% 360 198 55% 1,104 - 0% - #DIV/0! | 100 - 0% - 24 - 0% - 143 - 0% - 1,353 204 15% - 1,705 329 19% -  7 - 0% - 360 198 55% 28 1,104 - 0% #DIV/0! - | 100 - 0% 24 - 0% 143 - 0% 1,353 204 15% 1,705 329 19%  7 - 0% 360 198 55% 28 21 1,104 - 0% #DIV/0! | 100 - 0% 1 24 - 0% 143 - 0% 1,353 204 15% 160 1,705 329 19% 160  7 - 0% 360 198 55% 28 21 27 1,104 - 0% #DIV/0! | 100 - 0% 1 24 - 0% 143 - 0% 160 - 1,353 204 15% 160 - 1,705 329 19% 160 117  7 - 0% 160 117  7 - 0% 360 198 55% 28 21 27 21 1,104 - 0% #DIV/0! | 100 - 0% 1 143 - 0% 160 1 1,353 204 15% 160 | 100 - 0% 1 143 - 0% 160 1 1,353 204 15% 160 44 160 117 - 45  7 - 0% 160 117 - 45  7 - 0% 160 117 - 36 1,104 - 0% | 100 - 0% 143 - 0% 160 44 - 1,353 204 15% 160 44 1,705 329 19% 160 117 - 45 3  7 - 0% 160 117 - 45 3  7 - 0% | 100 - 0% | 100 | 100 | 100 |