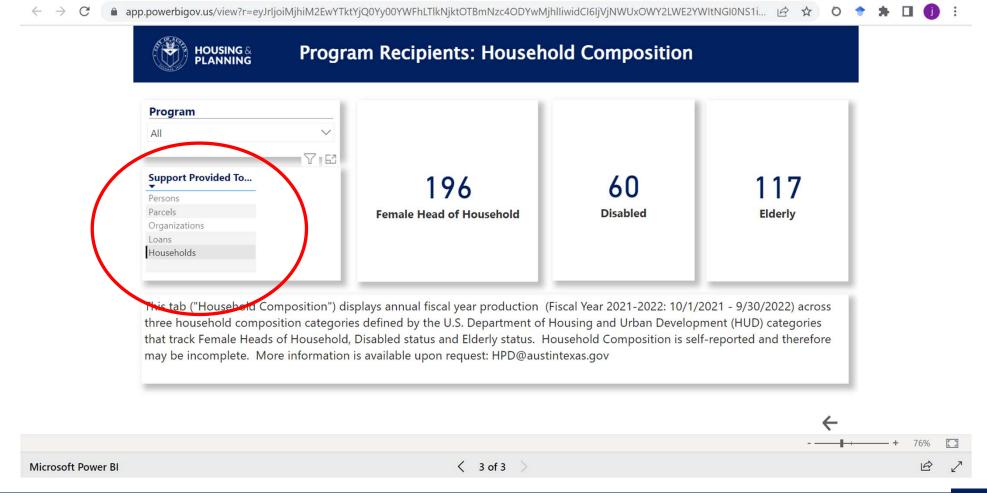

Latino Persons Hispanic/Latino 37.2% Other Parcels Asian Organizations Multiracial Loans Native American Households - White 25.9% 505 416 Black Hispanic/Latino Other Multiracial Asian **Native American** White This tab ("Race/Ethnicity") displays annual fiscal year production (Fiscal Year 2021-2022: 10/1/2021 - 9/30/2022) across six race and ethnicity categories defined by the U.S. Department of Housing and Urban Development's (HUD) race and ethnicity categories. Race and ethnicity information is self-reported and therefore may be incomplete. "Other" can also indicate "declined to state" or "information missing". The City of Austin identifies priority needs and offers services and programs to eligible households regardless of race or ethnicity. 76% < 2 of 3 > -Microsoft Power BI 10



























HOUSING & PLANNING **Program Recipients: Race/Ethnicity** Race/Ethnicity **Program** Other 0.8% -Multiple selections Public Facilities Black 26.9% Black RENT 2.0 (CDBG-CV 1) White RENT 3.0 (NON-FORMULA) Hispanic/Latino Rent Availability Program Other Hispanic/Latino 41.2% RHDA - GO Bonds Asian Senior Services Multiracial Tenant-Based Rental Assistance Native American ☐ Tenants Rights Assistance White 26.3% 96 147 9 94 Black Hispanic/Latino Other Multiracial Asian **Native American** White This tab ("Race/Ethnicity") displays annual fiscal year production (Fiscal Year 2021-2022: 10/1/2021 - 9/30/2022) across six race and ethnicity categories defined by the U.S. Department of Housing and Urban Development's (HUD) race and ethnicity categories. Race and ethnicity informati