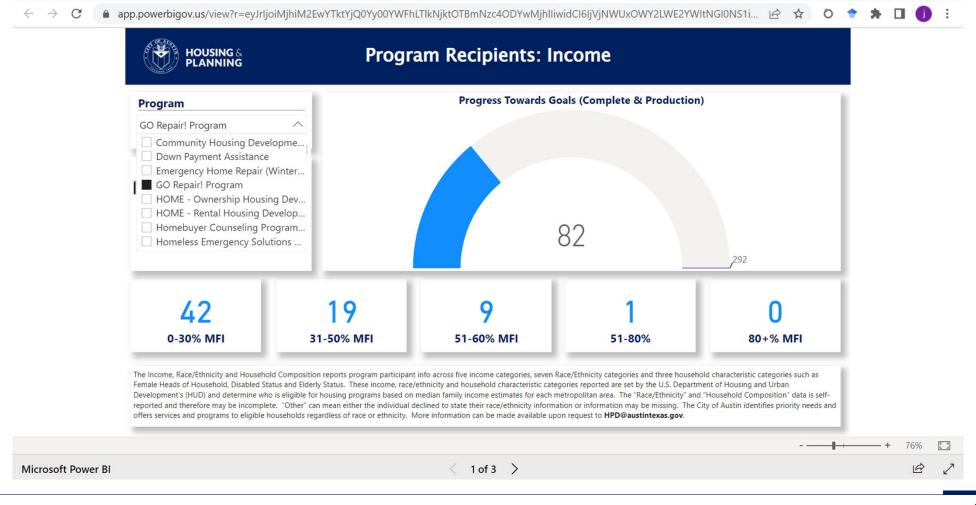

#### PRODUCTION SUMMARY FISCAL YEAR 2021-22 OCTOBER - MAY

|                                              | FY2021-2022<br>Goal | YTD<br>Services | % Goal    | Oct | Nov | Dec | Jan  | Feb | Mar | Apr | May | Jun | Jul | Aug | Sep |
|----------------------------------------------|---------------------|-----------------|-----------|-----|-----|-----|------|-----|-----|-----|-----|-----|-----|-----|-----|
| HOUSING                                      |                     |                 |           |     |     |     |      |     |     |     |     |     |     |     |     |
| Homebuyer Assistance                         |                     |                 |           |     |     |     |      |     |     |     |     |     |     |     |     |
| Homebuyer Counseling Program/Education       | 200                 | -               | 0%        |     | -   | -   |      | -   |     | -   | -   | -   |     | -   | -   |
| Down Payment Assistance                      | 25                  | 17              | 68%       |     | -   | 1   | 2    |     | -   | 6   | 8   | -   |     | -   | -   |
| ATXMA Mortgage Assistance                    | 55                  | 42              | 76%       | 8   | 9   | 1   | -    | 9   | -   | 8   | 7   | -   | -   | -   | -   |
| Total Homebuyer Assistance                   | 280                 | 59              | 21%       | 8   | 9   | 2   | 2    | 9   | .51 | 14  | 15  | -   | 15. | -   | et. |
| Homeowner Assistance                         |                     |                 |           |     |     |     |      |     |     |     |     |     |     |     |     |
| Architectural Barrier Homeowner              | 80                  | 10              | 13%       | 1   | -   | 1   | 2    | *** | -   |     | 6   | -   |     | -   | -   |
| Minor Home Repair                            | 200                 | 53              | 27%       |     | -   | -   | 0.50 | 10  | 16  | 16  | 11  | -   |     | -   |     |
| Homeowner Rehabilitation Loan Program        | 9                   | 3               | 33%       | 1   | -   | 1   | -    | -   | 121 | 1   | -   | -   |     | -   | -   |
| GO Repair! Program                           | 292                 | 71              | 24%       | 20  | 11  | 6   | -    | -   | 11  | 12  | 11  | -   | -   | -   |     |
| Emergency Home Repair (Winter Storm)         | 100                 |                 | 904/00/00 |     |     |     |      |     |     |     |     |     |     |     |     |
| Total Homeowner Assistance (7038)            | 681                 | 137             | 20%       | 22  | 11  | 8   | 2    | 10  | 27  | 29  | 28  |     |     | -   |     |
| Housing Development Assistance               |                     |                 |           |     |     |     |      |     |     |     |     |     |     |     |     |
| Rental Housing Development Assistance        | 15                  | 15              | 100%      | -   | -   | -   | -    |     | -   | -   | 15  | -   | -   | -   | -   |
| RHDA GO Bonds                                | 393                 | 334             | 85%       | -   | -   | -   | 146  | -   | 90  | 57  | 41  | 1-  | -   | -   | -   |
| Ownership Housing Development Assistance     | 10                  | -               | 0%        | -   | 100 | 100 | -    | -   | -   | -   | 100 | 100 | -   |     |     |
| OHDA GO Bonds                                | 6                   | 16              | 267%      | -   | -   | 100 | 7    | 2   | 6   | 1   | 12  | -   | -   | -   | -   |
| AHFC Acquisition and Development             | 5                   | ~               | 0%        | -   | -   | 1-  | -    | -   | -   | -   | le. | :   | -   | -   | -   |
| Total Housing Development Assistance         | 429                 | 365             | 85%       | +   | *   | 8   | 153  | 2   | 96  | 58  | 56  | +   |     | ×   | -   |
| Other Community Development Assistance       |                     |                 |           |     |     |     |      |     |     |     |     |     |     |     |     |
| CHDO Operations                              | 2                   | 3               | 150%      |     |     | 10  | -    | _   |     | 3   | 100 |     | w.  | -   | -   |
| Community Development Bank (EDD)             | -                   | -               | #DIV/0!   | _   | -   |     | -    | _   | -   | _   | -   | -   | -   | -   | -   |
| Total Other Community Development Assistance | 2                   | 3               | #DIV/0!   | -   | -   | -   | -    | -   |     | 3   | -   | -   | -   | -   | -   |
| TOTAL HPD SERVICES (7031)                    | 5,470               | 1.993           | 36%       | 58  | 41  | 393 | 478  | 172 | 520 | 163 | 168 | -   | -   | -   | -   |