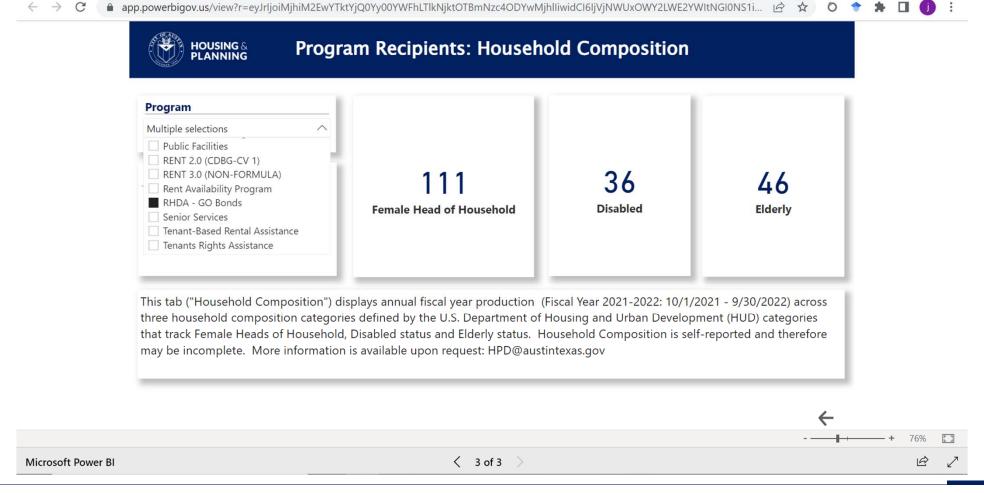

HOUSING & PLANNING **Program Recipients: Race/Ethnicity** Race/Ethnicity **Program** Other 0.8% -Multiple selections Public Facilities Black 26.9% Black RENT 2.0 (CDBG-CV 1) White RENT 3.0 (NON-FORMULA) Hispanic/Latino Rent Availability Program Other Hispanic/Latino 41.2% RHDA - GO Bonds Asian Senior Services Multiracial Tenant-Based Rental Assistance Native American ☐ Tenants Rights Assistance White 26.3% 96 147 9 94 Black Hispanic/Latino Other Multiracial Asian **Native American** White This tab ("Race/Ethnicity") displays annual fiscal year production (Fiscal Year 2021-2022: 10/1/2021 - 9/30/2022) across six race and ethnicity categories defined by the U.S. Department of Housing and Urban Development's (HUD) race and ethnicity categories. Race and ethnicity information is self-reported and therefore may be incomplete. "Other" can also indicate "declined to state" or "information missing". The City of Austin identifies priority needs and offers services and programs to eligible households regardless of race or ethnicity. 76% < 2 of 3 > 6 Microsoft Power BI