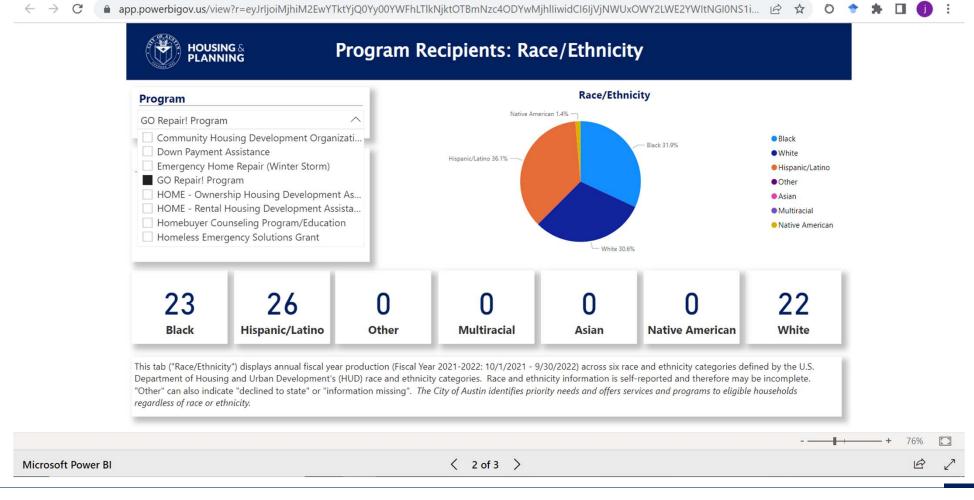

🗎 app.powerbigov.us/view?r=eyJrljoiMjhiM2EwYTktYjQ0Yy00YWFhLTlkNjktOTBmNzc4ODYwMjhlliwidCl6ljVjNWUxOWY2LWE2YWltNGl0NS1i... 😥 🕏 💍 💍 HOUSING & PLANNING **Program Recipients: Race/Ethnicity** Race/Ethnicity Program Other 1.3% All Black Black 30.7% White **Support Provided To...** Hispanic/Latino Persons Hispanic/Latino 37.2% Other Parcels Asian Organizations Multiracial Loans Native American Households - White 25.9% 505 416 Black Hispanic/Latino Other Multiracial Asian **Native American** White This tab ("Race/Ethnicity") displays annual fiscal year production (Fiscal Year 2021-2022: 10/1/2021 - 9/30/2022) across six race and ethnicity categories defined by the U.S. Department of Housing and Urban Development's (HUD) race and ethnicity categories. Race and ethnicity information is self-reported and therefore may be incomplete. "Other" can also indicate "declined to state" or "information missing". The City of Austin identifies priority needs and offers services and programs to eligible households regardless of race or ethnicity. 76% < 2 of 3 > -Microsoft Power BI 10