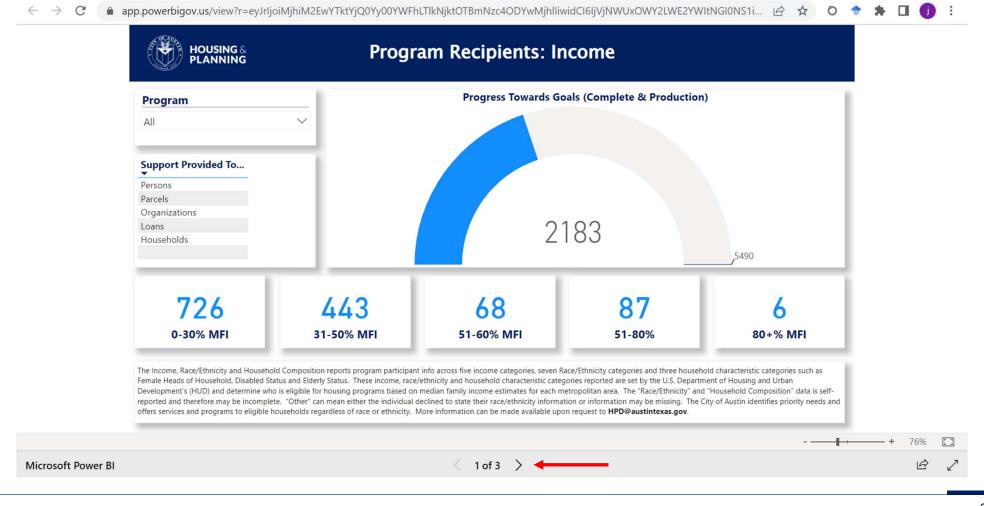

🗎 app.powerbigov.us/view?r=eyJrljoiMjhiM2EwYTktYjQ0Yy00YWFhLTlkNjktOTBmNzc4ODYwMjhlliwidCl6ljVjNWUxOWY2LWE2YWltNGl0NS1i... 😥 🕏 💍 💍 HOUSING & PLANNING **Program Recipients: Race/Ethnicity** Race/Ethnicity Program Other 1.3% All Black Black 30.7% White **Support Provided To...** Hispanic/Latino Persons Hispanic/Latino 37.2% Other Parcels Asian Organizations Multiracial Loans Native American Households - White 25.9% 505 416 Black Hispanic/Latino Other Multiracial Asian **Native American** White This tab ("Race/Ethnicity") displays annual fiscal year production (Fiscal Year 2021-2022: 10/1/2021 - 9/30/2022) across six race and ethnicity categories defined by the U.S. Department of Housing and Urban Development's (HUD) race and ethnicity categories. Race and ethnicity information is self-reported and therefore may be incomplete. "Other" can also indicate "declined to state" or "information missing". The City of Austin identifies priority needs and offers services and programs to eligible households regardless of race or ethnicity. 76% < 2 of 3 > -Microsoft Power BI 10