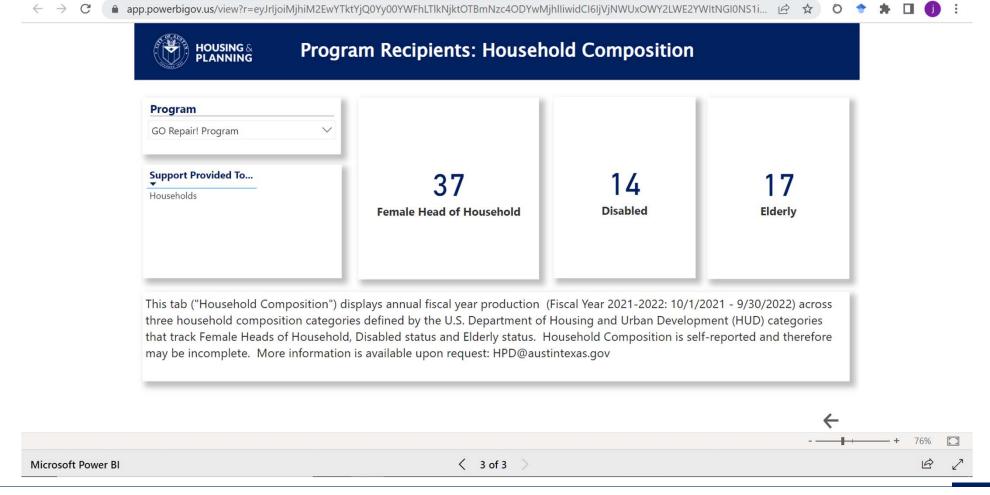

#### PRODUCTION SUMMARY FISCAL YEAR 2021-22 OCTOBER - MAY

|                                              | FY2021-2022<br>Goal | YTD<br>Services | % Goal    | Oct | Nov | Dec | Jan  | Feb | Mar | Apr | May | Jun | Jul | Aug | Sep |
|----------------------------------------------|---------------------|-----------------|-----------|-----|-----|-----|------|-----|-----|-----|-----|-----|-----|-----|-----|
| HOUSING                                      |                     |                 |           |     |     |     |      |     |     |     |     |     |     |     |     |
| Homebuyer Assistance                         |                     |                 |           |     |     |     |      |     |     |     |     |     |     |     |     |
| Homebuyer Counseling Program/Education       | 200                 | -               | 0%        |     | -   | -   |      | -   |     | -   | -   | -   |     | -   | -   |
| Down Payment Assistance                      | 25                  | 17              | 68%       |     | -   | 1   | 2    |     | -   | 6   | 8   | -   |     | -   | -   |
| ATXMA Mortgage Assistance                    | 55                  | 42              | 76%       | 8   | 9   | 1   | -    | 9   | -   | 8   | 7   | -   | -   | -   | -   |
| Total Homebuyer Assistance                   | 280                 | 59              | 21%       | 8   | 9   | 2   | 2    | 9   | .51 | 14  | 15  | -   | 15. | -   | et. |
| Homeowner Assistance                         |                     |                 |           |     |     |     |      |     |     |     |     |     |     |     |     |
| Architectural Barrier Homeowner              | 80                  | 10              | 13%       | 1   | -   | 1   | 2    | *** | -   |     | 6   | -   |     | -   | -   |
| Minor Home Repair                            | 200                 | 53              | 27%       |     | -   | -   | 0.50 | 10  | 16  | 16  | 11  | -   |     | -   |     |
| Homeowner Rehabilitation Loan Program        | 9                   | 3               | 33%       | 1   | -   | 1   | -    | -   | 121 | 1   | -   | -   |     | -   | -   |
| GO Repair! Program                           | 292                 | 71              | 24%       | 20  | 11  | 6   | -    | -   | 11  | 12  | 11  | -   | -   | -   |     |
| Emergency Home Repair (Winter Storm)         | 100                 |                 | 904/00/00 |     |     |     |      |     |     |     |     |     |     |     |     |
| Total Homeowner Assistance (7038)            | 681                 | 137             | 20%       | 22  | 11  | 8   | 2    | 10  | 27  | 29  | 28  |     |     | -   |     |
| Housing Development Assistance               |                     |                 |           |     |     |     |      |     |     |     |     |     |     |     |     |
| Rental Housing Development Assistance        | 15                  | 15              | 100%      | -   | -   | -   | -    |     | -   | -   | 15  | -   | -   | -   | -   |
| RHDA GO Bonds                                | 393                 | 334             | 85%       | -   | -   | -   | 146  | -   | 90  | 57  | 41  | 1-  | -   | -   | -   |
| Ownership Housing Development Assistance     | 10                  | -               | 0%        | -   | 100 | 100 | -    | -   | -   | -   | 100 | 100 | -   |     |     |
| OHDA GO Bonds                                | 6                   | 16              | 267%      | -   | -   | 100 | 7    | 2   | 6   | 1   | 12  | -   | -   | -   | -   |
| AHFC Acquisition and Development             | 5                   | ~               | 0%        | -   | -   | 1-  | -    | -   | -   | -   | le. | :   | -   | -   | -   |
| Total Housing Development Assistance         | 429                 | 365             | 85%       | +   | *   | 8   | 153  | 2   | 96  | 58  | 56  | +   |     | ×   | -   |
| Other Community Development Assistance       |                     |                 |           |     |     |     |      |     |     |     |     |     |     |     |     |
| CHDO Operations                              | 2                   | 3               | 150%      |     |     | 10  | -    | _   |     | 3   | 100 |     | w.  | -   | -   |
| Community Development Bank (EDD)             | -                   | -               | #DIV/0!   | _   | -   |     | -    | _   | -   | _   | -   | -   | -   | -   | -   |
| Total Other Community Development Assistance | 2                   | 3               | #DIV/0!   | -   | -   | -   | -    | -   |     | 3   | -   | -   | -   | -   | -   |
| TOTAL HPD SERVICES (7031)                    | 5,470               | 1.993           | 36%       | 58  | 41  | 393 | 478  | 172 | 520 | 163 | 168 | -   | -   | -   | -   |