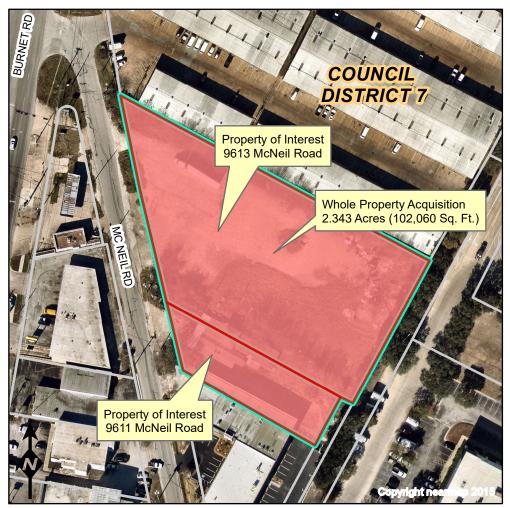

## Proposed Whole Acquisition Located At 9611 And 9613 McNeil Road

**Proposed Whole Acquisition** 

City Council Districts

**TCAD Parcels** 

This product is for informational purposes and has not been prepared for or considered to be suitable for legal, engineering,or surveying purposes. It does not represent an on-the-ground survey and represents only the approximate relative location of property boundaries.

This product has been produced by the Corridor Mobility Program for the sole purpose of geographic reference.

No warranty is made by the City of Austin regarding specific accuracy or completeness.

Produced by H. W. Lindsley, 4/1/2022