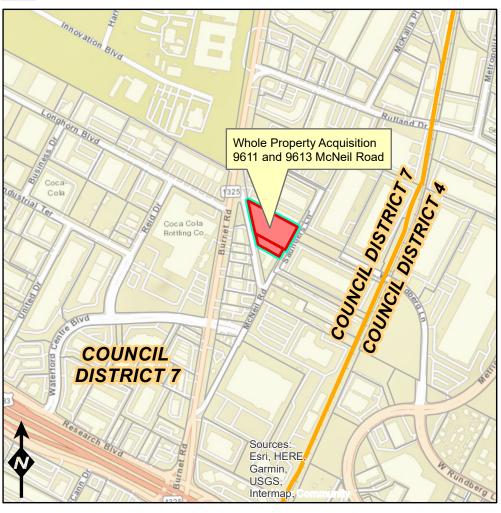

## Proposed Whole Acquisition Located At 9611 And 9613 McNeil Road

**Proposed Whole Acquisition** 

City Council Districts

**TCAD Parcels** 

This product is for informational purposes and has not been prepared for or considered to be suitable for legal, engineering,or surveying purposes. It does not represent an on-the-ground survey and represents only the approximate relative location of property boundaries.

This product has been produced by the Corridor Mobility Program for the sole purpose of geographic reference.

No warranty is made by the City of Austin regarding specific accuracy or completeness.

Produced by H. W. Lindsley, 4/1/2022