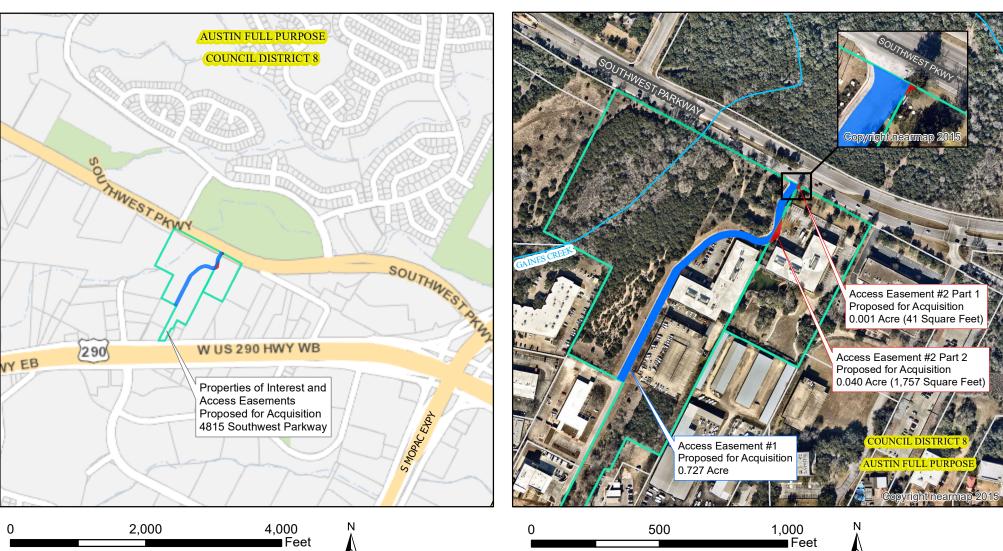

## Access Easements Proposed for Acquisition Located at 4815 Southwest Parkway

**Creek Centerline** 

City of Austin Property Lot Lines

Access Easement #1 Proposed for Acquisition

Access Easement #2 Proposed for Acquisition

Properties of Interest

Nearmap US Vertical Imagery by ESRI

This product is for informational purposes and may not have been prepared for or be suitable for legal, engineering, or surveying purposes. It does not represent an on-the-ground survey and represents only the approximate relative location of property boundaries.