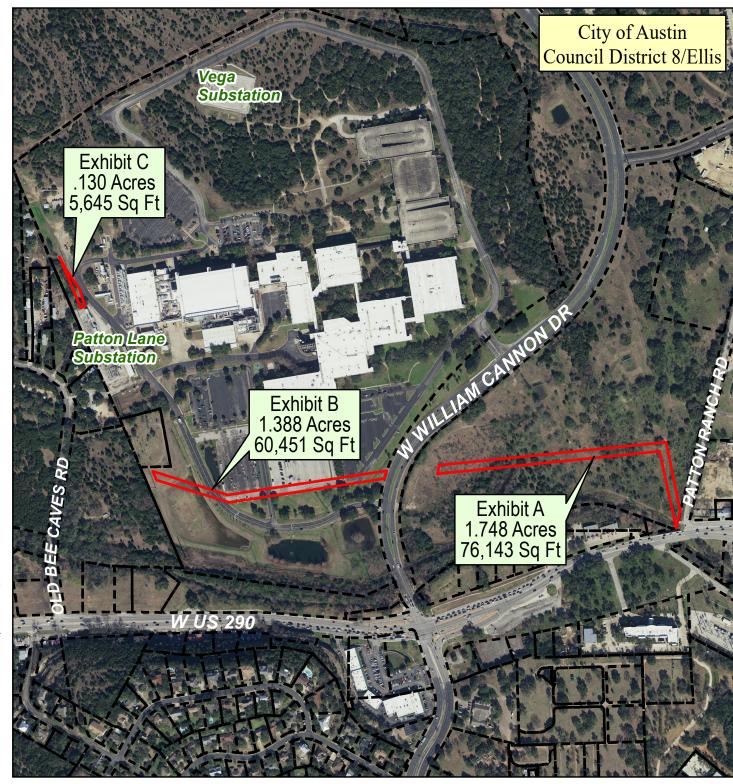

## Proposed Electric Transmission and Distribution Easement

Owner: NXP USA, Inc.

Parcel 1

Location: 6501 W. William Cannon Dr,

Proposed Easement

2019 Aerial Imagery, City of Austin

0 670 1,340 Ft

This document is for informational purposes and may not have been prepared for or be suitable for legal, engineering, or surveying purposes. It does not represent an on-the-ground survey and represents only the approximate relative location of property boundaries.