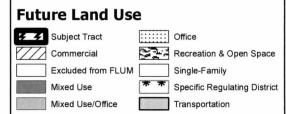

**PART 2.** Ordinance No. 20061116-055 is amended to change the land use designation from single-family use to neighborhood mixed use for a portion of the property located at 1100 Manlove Street on the future land use map attached as **Exhibit "A"** and incorporated in this ordinance and described in File No. NPA-2020-0021.02 at the Housing and Planning Department.

## Exhibit A East Riverside/Oltorf Combined (Riverside) Neighborhood Planning Area NPA-2020-0021.02

This product is for informational purposes and may not have been prepared for or be suitable for legal, engineering, or surveying purposes. It does not represent an on-the-ground survey and represents only the approximate relative location of property boundaries.

This product has been produced by the Housing and Planning Department for the sole purpose of geographic reference. No warranty is made by the City of Austin regarding specific accuracy or completeness.

City of Austin Housing and Planning Department Created on 4/6/2022, by: MeeksS