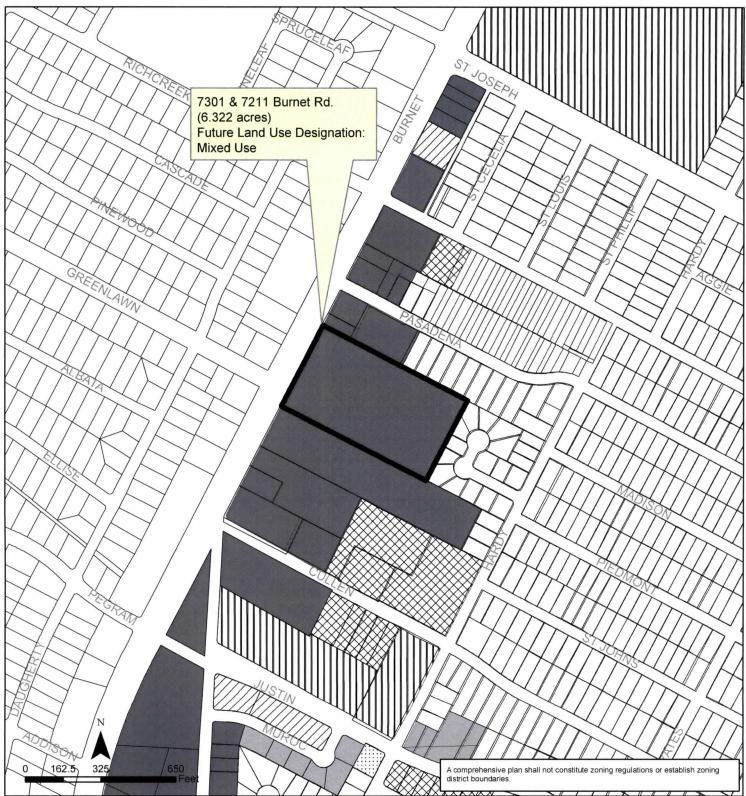

**PART 2.** Ordinance No. 040401-Z-2 is amended to change the land use designation from commercial to mixed use for the property located at 7211 and 7301 Burnet Road on the future land use map attached as **Exhibit "A"** and incorporated in this ordinance and described in File No. NPA-2022-0017.02 at the Housing and Planning Department.

## Crestview/Wooten Combined (Crestview) Neighborhood Planning Area NPA-2022-0017.02

This product is for informational purposes and may not have been prepared for or be suitable for legal, engineering, or surveying purposes. It does not represent an on-the-ground survey and represents only the approximate relative location of property boundaries.

This product has been produced by the Housing and Planning Department for the sole purpose of geographic reference. No warranty is made by the City of Austin regarding specific accuracy or completeness.