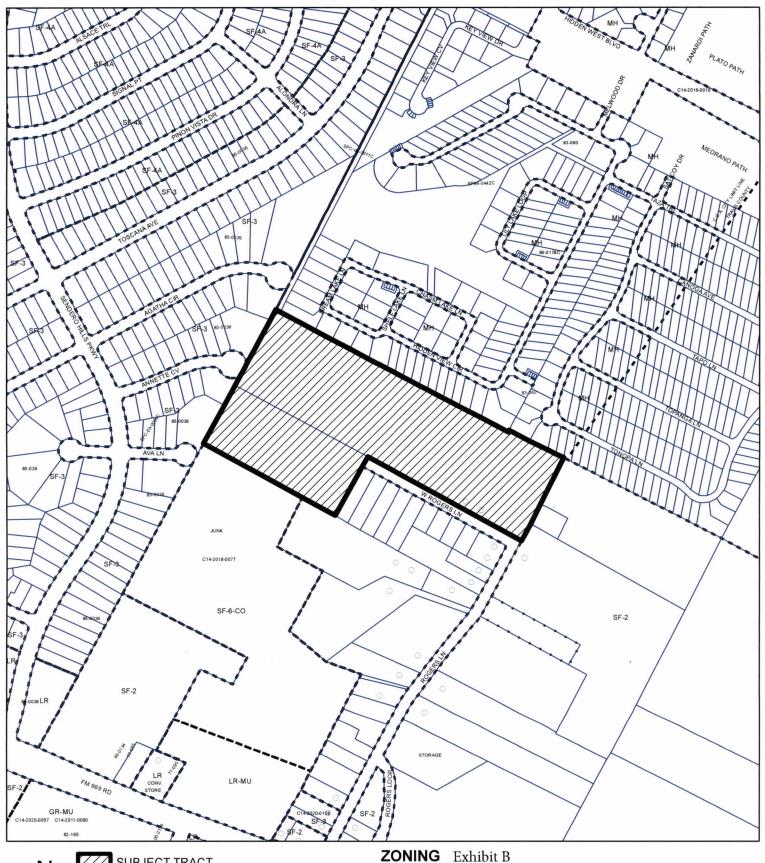

locally known as 4708 Rogers Lane and 7902 West Rogers Lane in the City of Austin, Travis County, Texas, generally identified in the map attached as **Exhibit "B"**.

PART 3. This ordinance takes effect on June 27, 2022.

ZONING CASE#: C14-2021-0141

PENDING CASE

ZONING BOUNDARY

This product is for informational purposes and may not have been prepared for or be suitable for legal, engineering, or surveying purposes. It does not represent an on-the-ground survey and represents only the approximate relative location of property boundaries.

This product has been produced by the Housing and Planning Department for the sole purpose of geographic reference. No warranty is made by the City of Austin regarding specific accuracy or Created: 9/8/2021