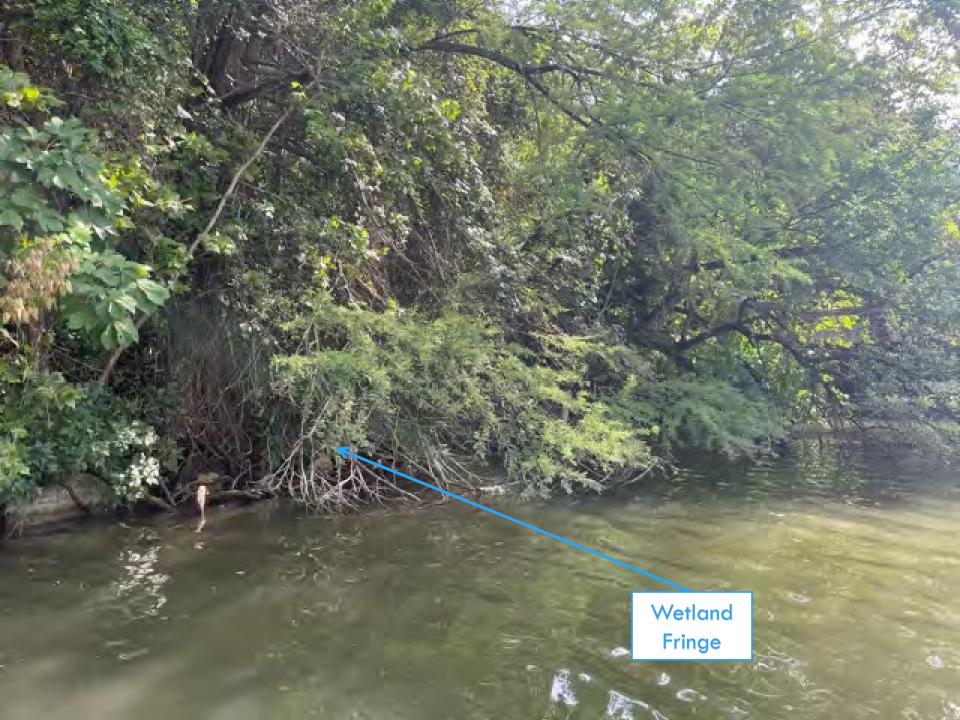

#### **BACKGROUND**

- BOAT DOCK ON THE LAKE
- NEAR RIMROCK AND SEEP
- BRINGING EXISTING NON-COMPLIANT DOCK INTO COMPLIANCE