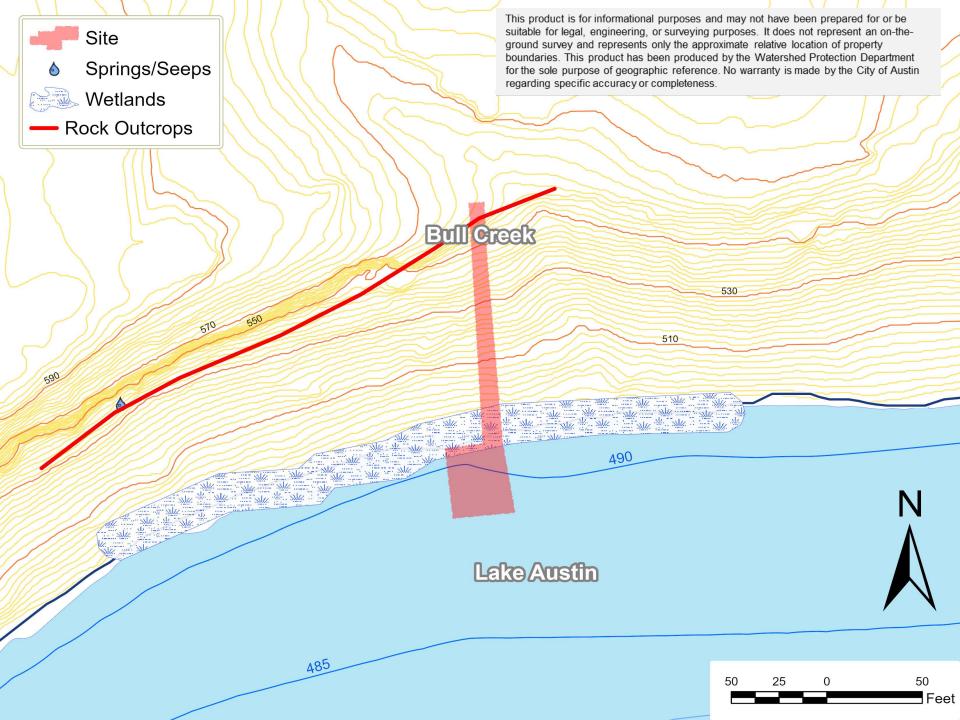

#### **BACKGROUND**

- BOAT DOCK ON THE LAKE
- NEAR RIMROCK AND SEEP
- BRINGING EXISTING NON-COMPLIANT DOCK INTO COMPLIANCE

#### VARIANCE REQUEST

REQUEST TO VARY FROM LDC 25-8-281(C)(2)(B) TO ALLOW CONSTRUCTION WITHIN 150-FOOT OF CRITICAL ENVIRONMENTAL FEATURE (CEF) BUFFERS.