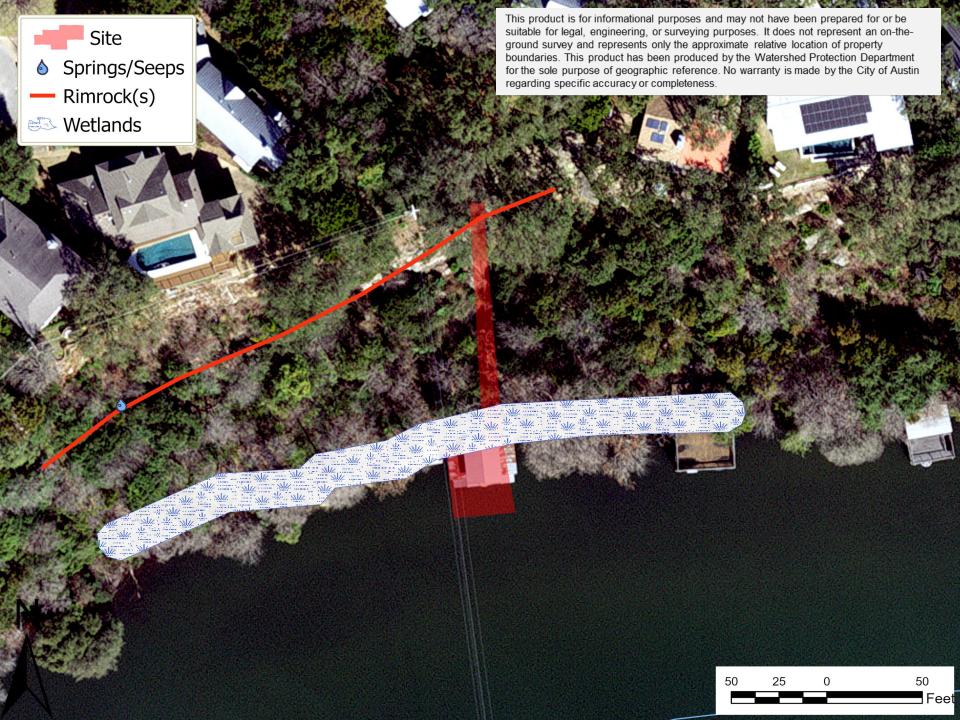

#### **BACKGROUND**

- BOAT DOCK ON THE LAKE
- NEAR RIMROCK AND SEEP
- BRINGING EXISTING NON-COMPLIANT DOCK INTO COMPLIANCE

#### VARIANCE REQUEST

REQUEST TO VARY FROM LDC 25-8-281(C)(2)(B) TO ALLOW CONSTRUCTION WITHIN 150-FOOT OF CRITICAL ENVIRONMENTAL FEATURE (CEF) BUFFERS.