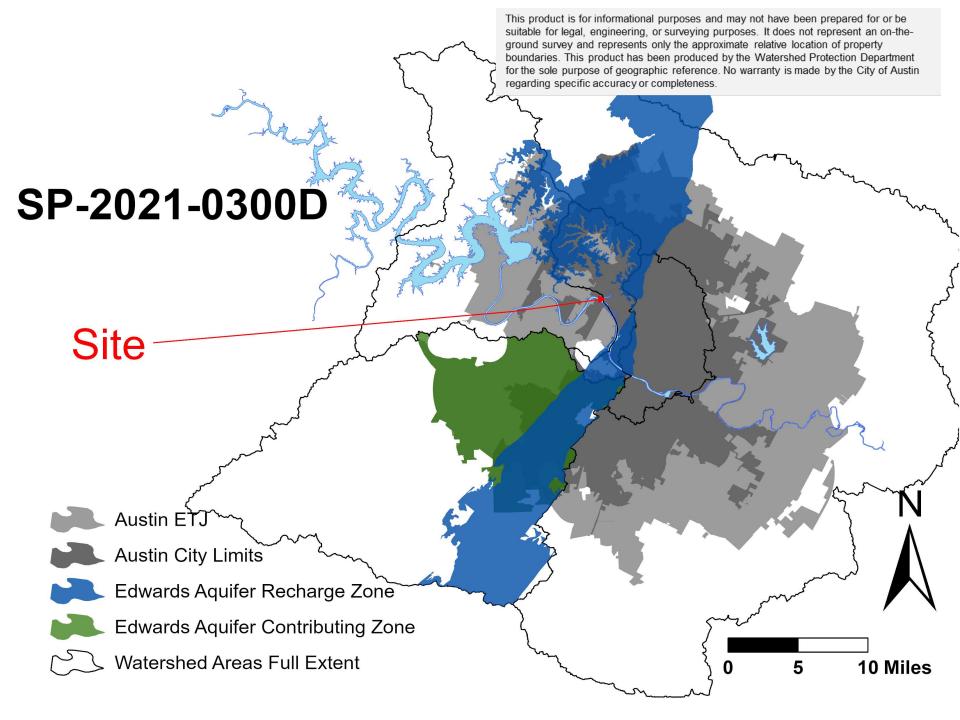

## PROPERTY DATA

- LAKE AUSTIN WATERSHED
- WATER SUPPLY RURAL CLASSIFICATION
- CRITICAL ENVIRONMENTAL FEATURES ON SITE
- COUNCIL DISTRICT 10