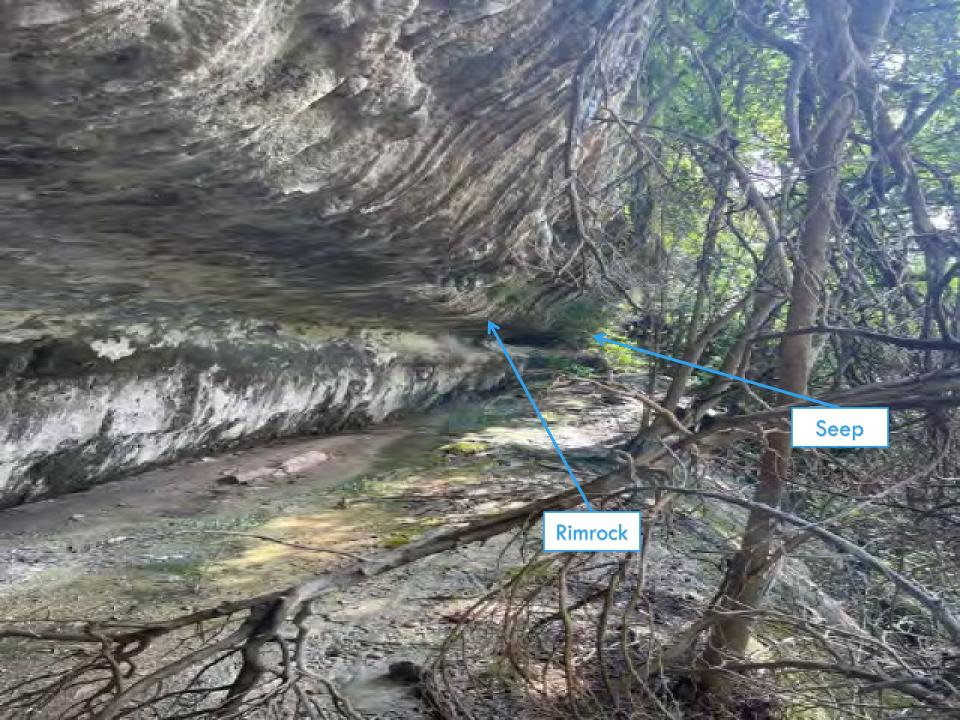

#### **BACKGROUND**

- BOAT DOCK ON THE LAKE
- NEAR RIMROCK AND SEEP
- BRINGING EXISTING NON-COMPLIANT DOCK INTO COMPLIANCE