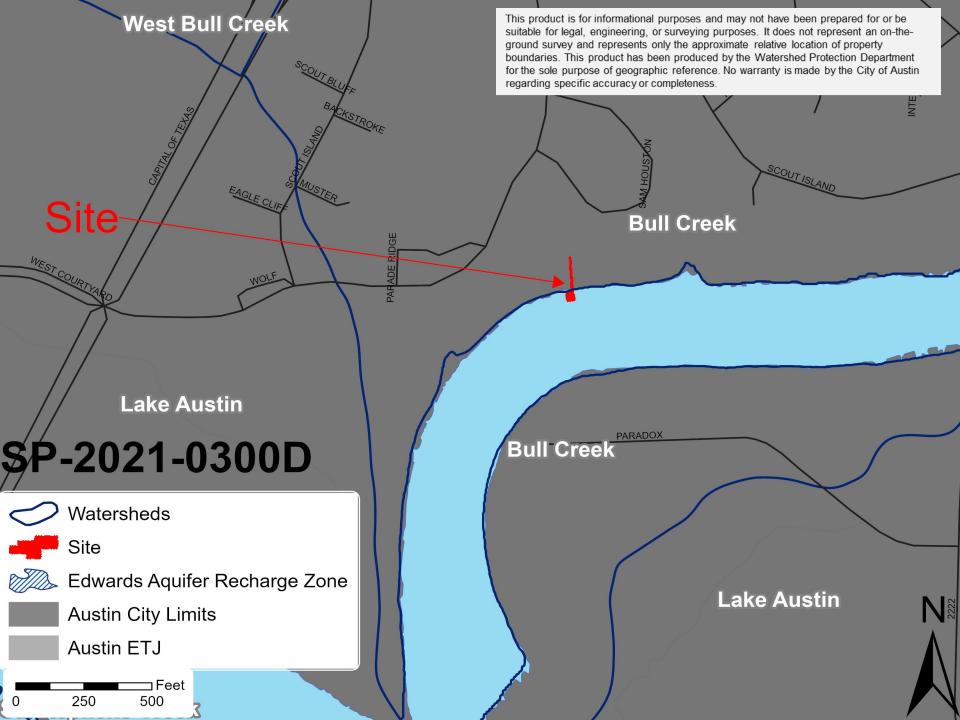

## PROPERTY DATA

- LAKE AUSTIN WATERSHED
- WATER SUPPLY RURAL CLASSIFICATION
- CRITICAL ENVIRONMENTAL FEATURES ON SITE
- COUNCIL DISTRICT 10

#### **BACKGROUND**

- BOAT DOCK ON THE LAKE
- NEAR RIMROCK AND SEEP
- BRINGING EXISTING NON-COMPLIANT DOCK INTO COMPLIANCE