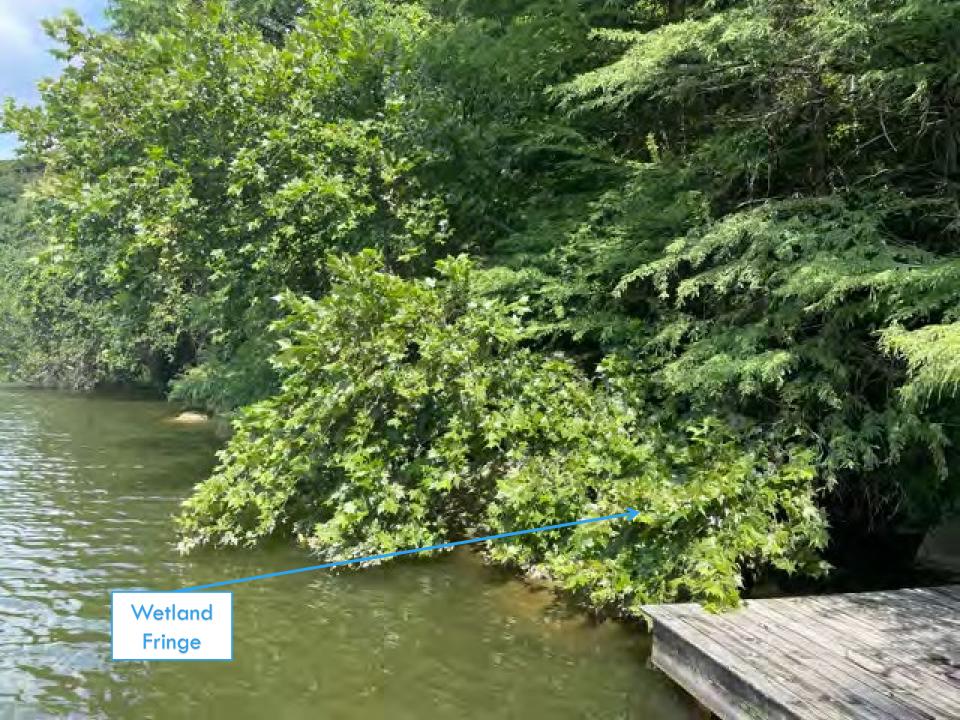

#### **BACKGROUND**

- BOAT DOCK ON THE LAKE
- NEAR RIMROCK AND SEEP
- BRINGING EXISTING NON-COMPLIANT DOCK INTO COMPLIANCE