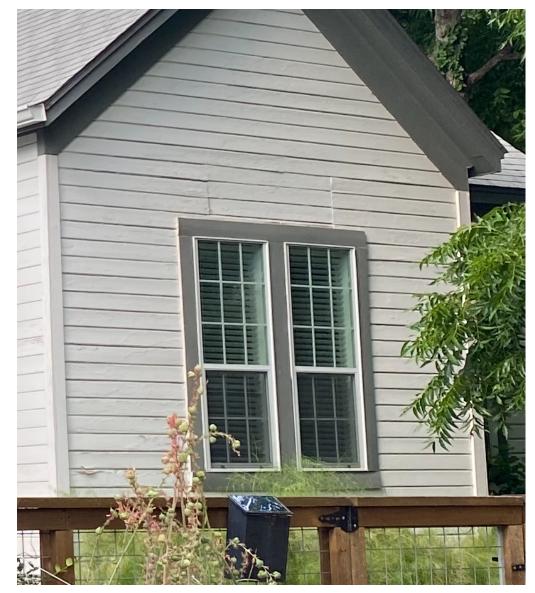

## 1400 GARDEN STREET GARDEN STREET ELEVATIONS

**EXISTING GARDEN ST. ELEVATION** 

**REVISED GARDEN ST. ELEVATION - 08/03** 

**REVISED UPDATES TO ELEVATIONS:** 

- KEEP DOUBLE WINDOW PATTERN FOUND CURRENTLY ON HOUSE.

- SLIGHTLY LARGER WINDOWS THAN EXISTING - APPROPRIATELY SCALED FOR PERIOD CORRECT ARCHITECTURE. - REPLACE ROTTING SIDING WITH NEW WOOD SIDING TO MATCH EXISTING; PAINT TO MATCH EXISTING WHITE - REPAIR EXISTING PORCH AS NEEDED, DESIGN AND DIMENSIONS TO REMAIN.

- REPLACE AGING SHINGLE ROOF WITH MORE PERIOD CORRECT GALVANIZED METAL ROOF.

ORIG. PROPOSED GARDEN ST. ELEVATION - 07/06

1400 GARDEN ST. **GARDEN ST. ELEVATIONS** 