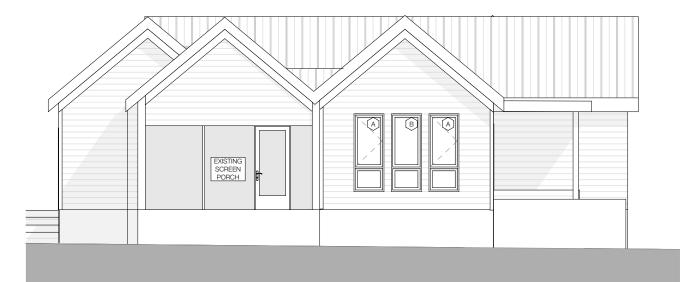

## 1400 GARDEN STREET NAVASOTA STREET ELEVATIONS

**EXISTING NAVASOTA ELEVATION** 

**REVISED NAVASOTA ELEVATION - 08/03** 

**REVISED UPDATES TO ELEVATIONS:** 

- KEEP DOUBLE WINDOW PATTERN FOUND CURRENTLY ON HOUSE.

- SLIGHTLY LARGER WINDOWS THAN EXISTING - APPROPRIATELY SCALED FOR PERIOD CORRECT ARCHITECTURE. - REPLACE ROTTING SIDING WITH NEW WOOD SIDING TO MATCH EXISTING; PAINT TO MATCH EXISTING WHITE - REPAIR EXISTING PORCH AS NEEDED, DESIGN AND DIMENSIONS TO REMAIN.

- REPLACE AGING SHINGLE ROOF WITH MORE PERIOD CORRECT GALVANIZED METAL ROOF.

ORIG. PROPOSED NAVASOTA ELEVATION - 07/06

1400 GARDEN ST. NAVASOTA ELEVATIONS

PRECEDENT ELEVATION IN FRENCH PLACE

DETAIL SHOWING PATCHED SIDING / NON ORIGINAL WINDOWS AT 1400 GARDEN ST.