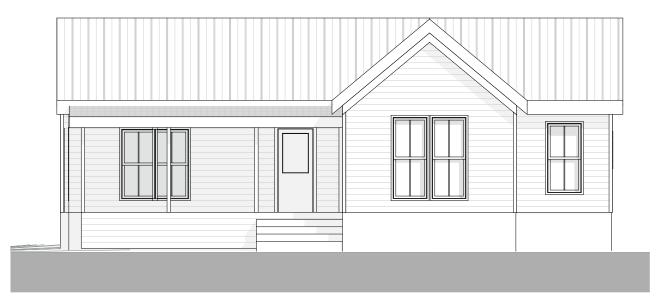

## 1400 GARDEN STREET NAVASOTA STREET ELEVATIONS

**EXISTING NAVASOTA ELEVATION** 

**REVISED NAVASOTA ELEVATION - 08/03** 

**REVISED UPDATES TO ELEVATIONS:** 

- KEEP DOUBLE WINDOW PATTERN FOUND CURRENTLY ON HOUSE.

- SLIGHTLY LARGER WINDOWS THAN EXISTING - APPROPRIATELY SCALED FOR PERIOD CORRECT ARCHITECTURE. - REPLACE ROTTING SIDING WITH NEW WOOD SIDING TO MATCH EXISTING; PAINT TO MATCH EXISTING WHITE - REPAIR EXISTING PORCH AS NEEDED, DESIGN AND DIMENSIONS TO REMAIN.

- REPLACE AGING SHINGLE ROOF WITH MORE PERIOD CORRECT GALVANIZED METAL ROOF.

ORIG. PROPOSED NAVASOTA ELEVATION - 07/06

1400 GARDEN ST. NAVASOTA ELEVATIONS

PRECEDENT ELEVATION IN FRENCH PLACE

DETAIL SHOWING PATCHED SIDING / NON ORIGINAL WINDOWS AT 1400 GARDEN ST.