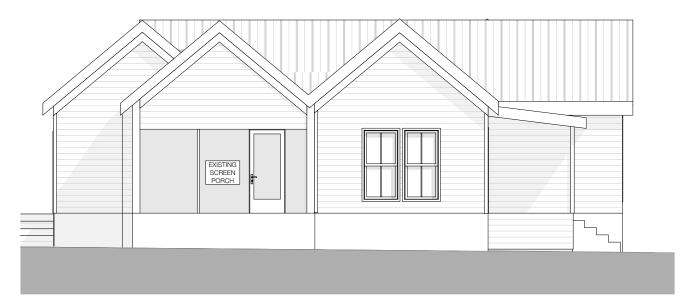

## 1400 GARDEN STREET GARDEN STREET ELEVATIONS

**EXISTING GARDEN ST. ELEVATION** 

**REVISED GARDEN ST. ELEVATION - 08/03** 

**REVISED UPDATES TO ELEVATIONS:** 

- KEEP DOUBLE WINDOW PATTERN FOUND CURRENTLY ON HOUSE.

- SLIGHTLY LARGER WINDOWS THAN EXISTING - APPROPRIATELY SCALED FOR PERIOD CORRECT ARCHITECTURE. - REPLACE ROTTING SIDING WITH NEW WOOD SIDING TO MATCH EXISTING; PAINT TO MATCH EXISTING WHITE - REPAIR EXISTING PORCH AS NEEDED, DESIGN AND DIMENSIONS TO REMAIN.

- REPLACE AGING SHINGLE ROOF WITH MORE PERIOD CORRECT GALVANIZED METAL ROOF.

ORIG. PROPOSED GARDEN ST. ELEVATION - 07/06

1400 GARDEN ST. **GARDEN ST. ELEVATIONS** 