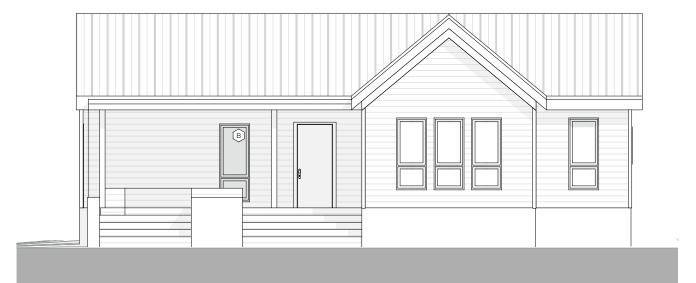

## 1400 GARDEN STREET NAVASOTA STREET ELEVATIONS

**EXISTING NAVASOTA ELEVATION** 

**REVISED NAVASOTA ELEVATION - 08/03** 

**REVISED UPDATES TO ELEVATIONS:** 

- KEEP DOUBLE WINDOW PATTERN FOUND CURRENTLY ON HOUSE.

- SLIGHTLY LARGER WINDOWS THAN EXISTING - APPROPRIATELY SCALED FOR PERIOD CORRECT ARCHITECTURE. - REPLACE ROTTING SIDING WITH NEW WOOD SIDING TO MATCH EXISTING; PAINT TO MATCH EXISTING WHITE - REPAIR EXISTING PORCH AS NEEDED, DESIGN AND DIMENSIONS TO REMAIN.

- REPLACE AGING SHINGLE ROOF WITH MORE PERIOD CORRECT GALVANIZED METAL ROOF.

ORIG. PROPOSED NAVASOTA ELEVATION - 07/06

1400 GARDEN ST. NAVASOTA ELEVATIONS

PRECEDENT ELEVATION IN FRENCH PLACE

DETAIL SHOWING PATCHED SIDING / NON ORIGINAL WINDOWS AT 1400 GARDEN ST.