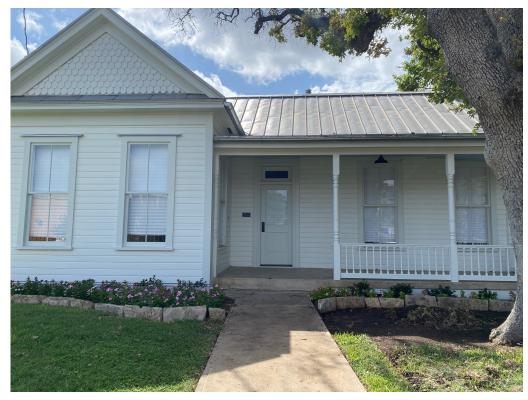

- REPLACE AGING SHINGLE ROOF WITH MORE PERIOD CORRECT GALVANIZED METAL ROOF.

ORIG. PROPOSED NAVASOTA ELEVATION - 07/06

1400 GARDEN ST. NAVASOTA ELEVATIONS

PRECEDENT ELEVATION IN FRENCH PLACE

DETAIL SHOWING PATCHED SIDING / NON ORIGINAL WINDOWS AT 1400 GARDEN ST.

1400 GARDEN ST. PHOTOS