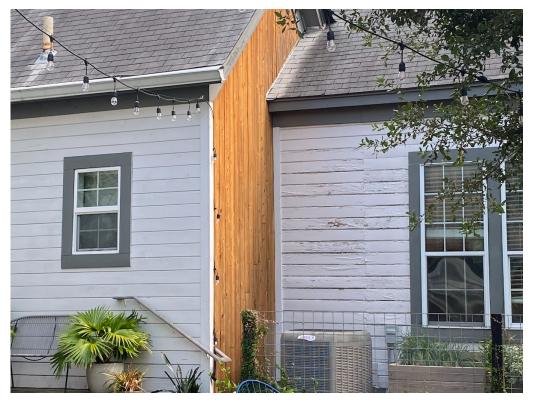

- REPLACE AGING SHINGLE ROOF WITH MORE PERIOD CORRECT GALVANIZED METAL ROOF.

ORIG. PROPOSED NAVASOTA ELEVATION - 07/06

1400 GARDEN ST. NAVASOTA ELEVATIONS

PRECEDENT ELEVATION IN FRENCH PLACE

DETAIL SHOWING PATCHED SIDING / NON ORIGINAL WINDOWS AT 1400 GARDEN ST.

1400 GARDEN ST. PHOTOS