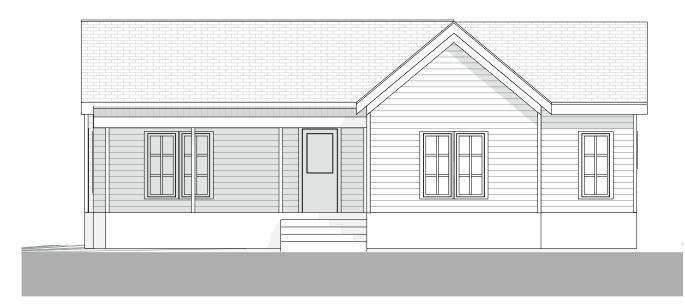

## 1400 GARDEN STREET GARDEN STREET ELEVATIONS

**EXISTING GARDEN ST. ELEVATION** 

**REVISED GARDEN ST. ELEVATION - 08/03** 

**REVISED UPDATES TO ELEVATIONS:** 

- KEEP DOUBLE WINDOW PATTERN FOUND CURRENTLY ON HOUSE.

- SLIGHTLY LARGER WINDOWS THAN EXISTING - APPROPRIATELY SCALED FOR PERIOD CORRECT ARCHITECTURE. - REPLACE ROTTING SIDING WITH NEW WOOD SIDING TO MATCH EXISTING; PAINT TO MATCH EXISTING WHITE - REPAIR EXISTING PORCH AS NEEDED, DESIGN AND DIMENSIONS TO REMAIN.

- REPLACE AGING SHINGLE ROOF WITH MORE PERIOD CORRECT GALVANIZED METAL ROOF.

ORIG. PROPOSED GARDEN ST. ELEVATION - 07/06

1400 GARDEN ST. **GARDEN ST. ELEVATIONS** 