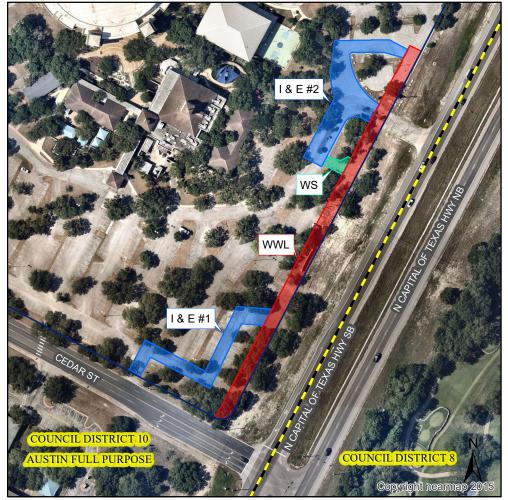

## **Easements Proposed for Acquisition** Located at 4214 N Capital of Texas Hwy SB

Proposed Water and Wastewater Line Easement

Proposed Temporary Work Space

Property of Interest City Council Districts

Proposed Temporary Ingress and Egress Easement

Easement

Nearmap US Vertical Imagery by ESRI

0.5

Key to Proposed Easements

WWL - Water and Wastewater Line Easement

0.468 Acre (20,386 Square Feet)

WS - Temporary Work Space Easement

0.024 Acre (1,055 Square Feet)

I & E - Temporary Ingress and Egress Easement

#1 - 0.225 Acre (9,786 Square Feet)

#2 - 0.346 Acre (15,068 Square Feet)

Total - 0.571 Acre (24,854 Square Feet)

250

This product is for informational purposes and may not have been prepared for or be suitable for legal, engineering, or surveying purposes. It does not represent an on-the-ground survey and represents only the approximate relative location of property boundaries.