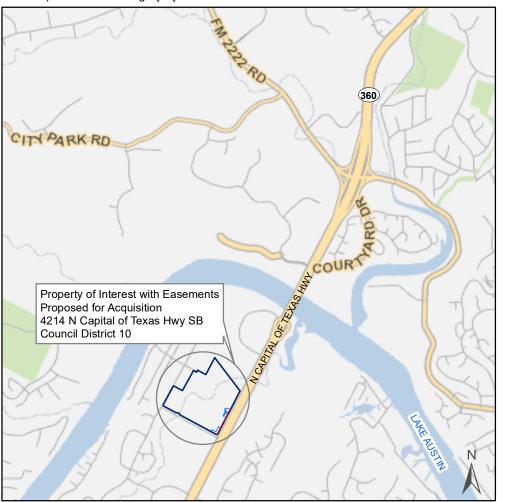

## **Easements Proposed for Acquisition** Located at 4214 N Capital of Texas Hwy SB

Proposed Water and Wastewater Line Easement

Proposed Temporary Work Space

Property of Interest City Council Districts

Proposed Temporary Ingress and Egress Easement