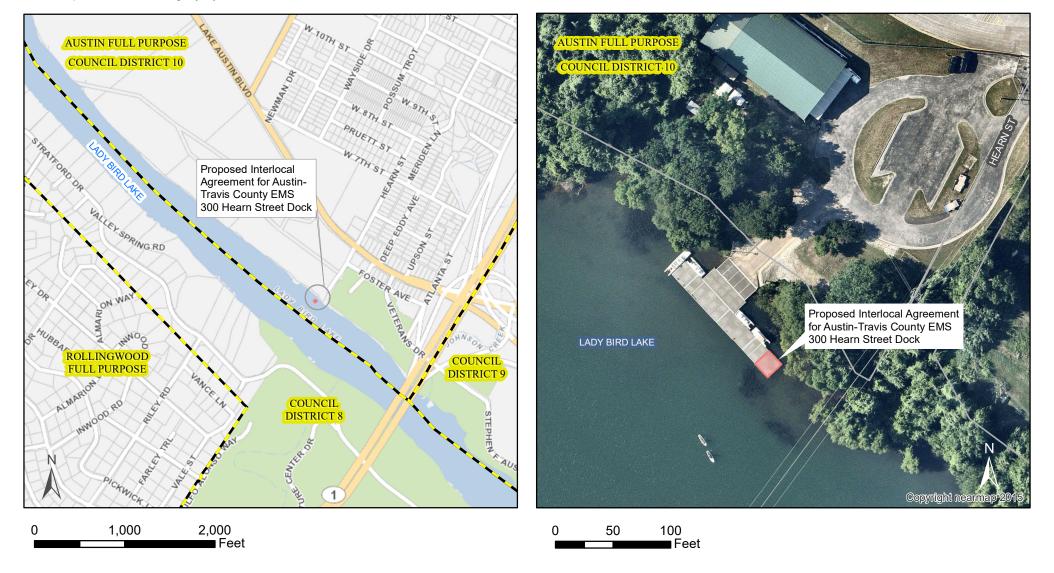

**Proposed Interlocal Agreement** for Austin-Travis County EMS Located at 300 Hearn Street Dock

This product is for informational purposes and may not have been prepared for or be suitable for legal, engineering, or surveying purposes. It does not represent an on-the-ground survey and represents only the approximate relative location of property boundaries.