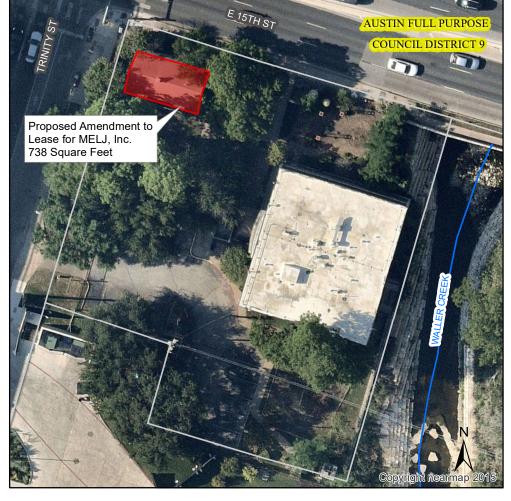

## Proposed Amendment to Lease for MELJ, Inc. 403 1/2 East 15th Street, 738 Square Feet

Proposed Amendment to Lease for MELJ, Inc.

City Council Districts

Travis County Appraisal District Parcels

Creek Centerline

Nearmap US Vertical Imagery by ESRI

This product is for informational purposes and may not have been prepared for or be suitable for legal, engineering, or surveying purposes. It does not represent an on-the-ground survey and represents only the approximate relative location of property boundaries.