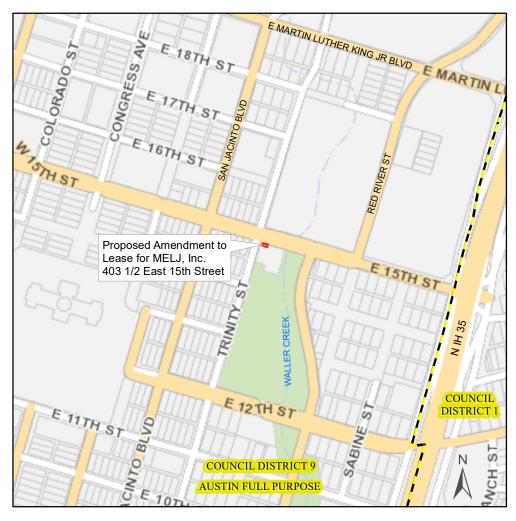

## Proposed Amendment to Lease for MELJ, Inc. 403 1/2 East 15th Street, 738 Square Feet

Proposed Amendment to Lease for MELJ, Inc.

City Council Districts

Travis County Appraisal District Parcels

Creek Centerline

This product has been produced by the City of Austin for the sole purpose of geographic reference. No warranty is made by the City of Austin regarding specific accuracy or completeness.

Produced by M McDonald, 6/16/2022

100

50

500 1,000 Feet