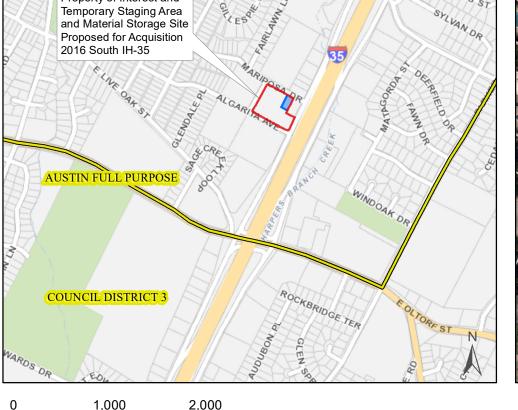

Temporary Staging Area and Material Storage Site Proposed for Acquisition Located at 2016 South IH-35

This product is for informational purposes and may not have been prepared for or be suitable for legal, engineering, or surveying purposes. It does not represent an on-the-ground survey and represents only the approximate relative location of property boundaries.

GRINES ST

FAIRMOUNTAVE

3

LOCKHART DR

Property of Interest Temporary Staging Area and Material

Storage Site Proposed for Acquisition

Nearmap US Vertical Imagery by ESRI

TERR COUNCIL DISTRICT 9

ROSE

Property of Interest and

Temporary Staging Area