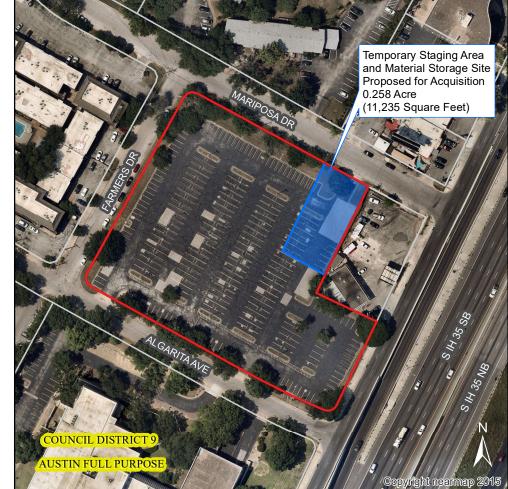

Temporary Staging Area and Material Storage Site Proposed for Acquisition Located at 2016 South IH-35

This product is for informational purposes and may not have been prepared for or be suitable for legal, engineering, or surveying purposes. It does not represent an on-the-ground survey and represents only the approximate relative location of property boundaries.

GRINES ST

FAIRMOUNTAVE

3

LOCKHART DR

Property of Interest Temporary Staging Area and Material

Storage Site Proposed for Acquisition

Nearmap US Vertical Imagery by ESRI

TERR COUNCIL DISTRICT 9

ROSE

Property of Interest and

Temporary Staging Area