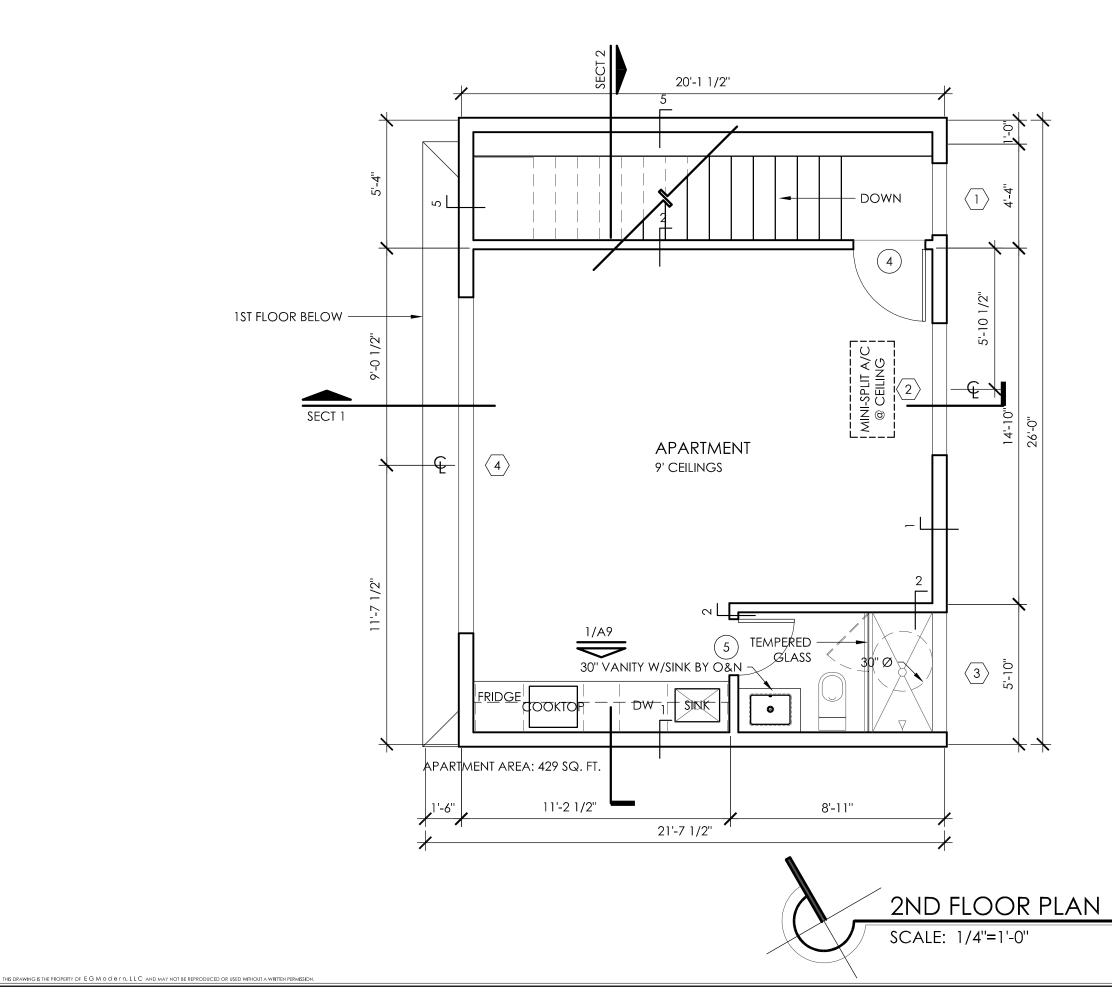

## EGModern, LLC 1844 logans hollow dr. austin, texas 78746 512,964.5355 erik@sagointernational.com

LAMB RESIDENCE 2110 KENWOOD AVENUE U AUSTIN, TEXAS 78704

DATE

CHECKED BY:

## 별 FIRST FLOOR PLAN E ARCHITECTURAL WORKING DRAWINGS

REVISIONS

DATE: 4.29.2022 SCALE: 1/4"=1'-0" DRAWN BY: E.G.

BY

## EGModern, LLC 1844 logans hollow dr. austin, texas 78746 512.964.5355 erik@sagointernational.com

LAMB RESIDENCE 2110 KENWOOD AVENUE AUSTIN, TEXAS 78704