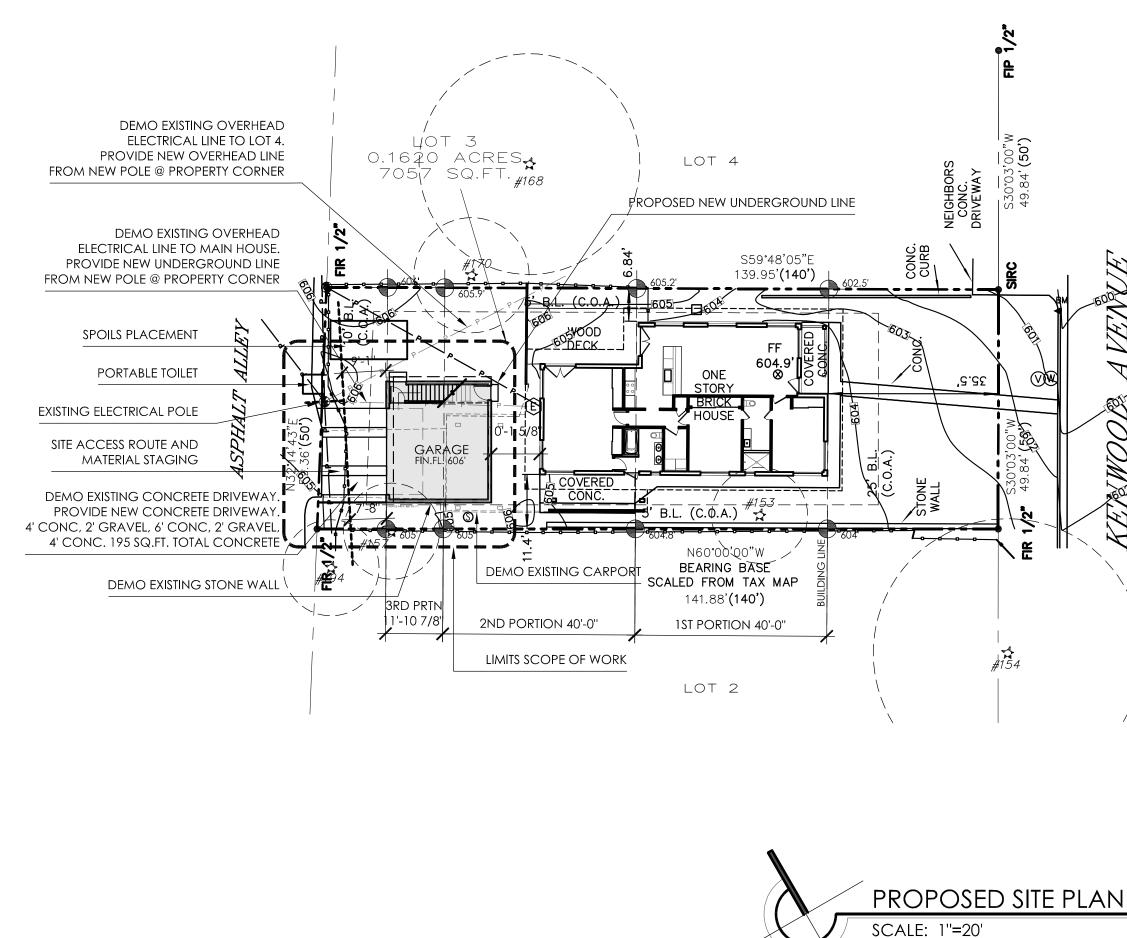

- LAMB RESIDENCE 2110 KENWOOD AVENUE AUSTIN, TEXAS 78704
- ப் SITE PLAN 🗄 ARCHITECTURAL WORKING DRAWINGS

| REVISIONS |  |
|-----------|--|
|           |  |
|           |  |

| DATE: 4.29.3 | 2022 |
|--------------|------|
| SCALE: 1"=2  | )'   |
| DRAWN BY:    | E.G. |
|              |      |

A-