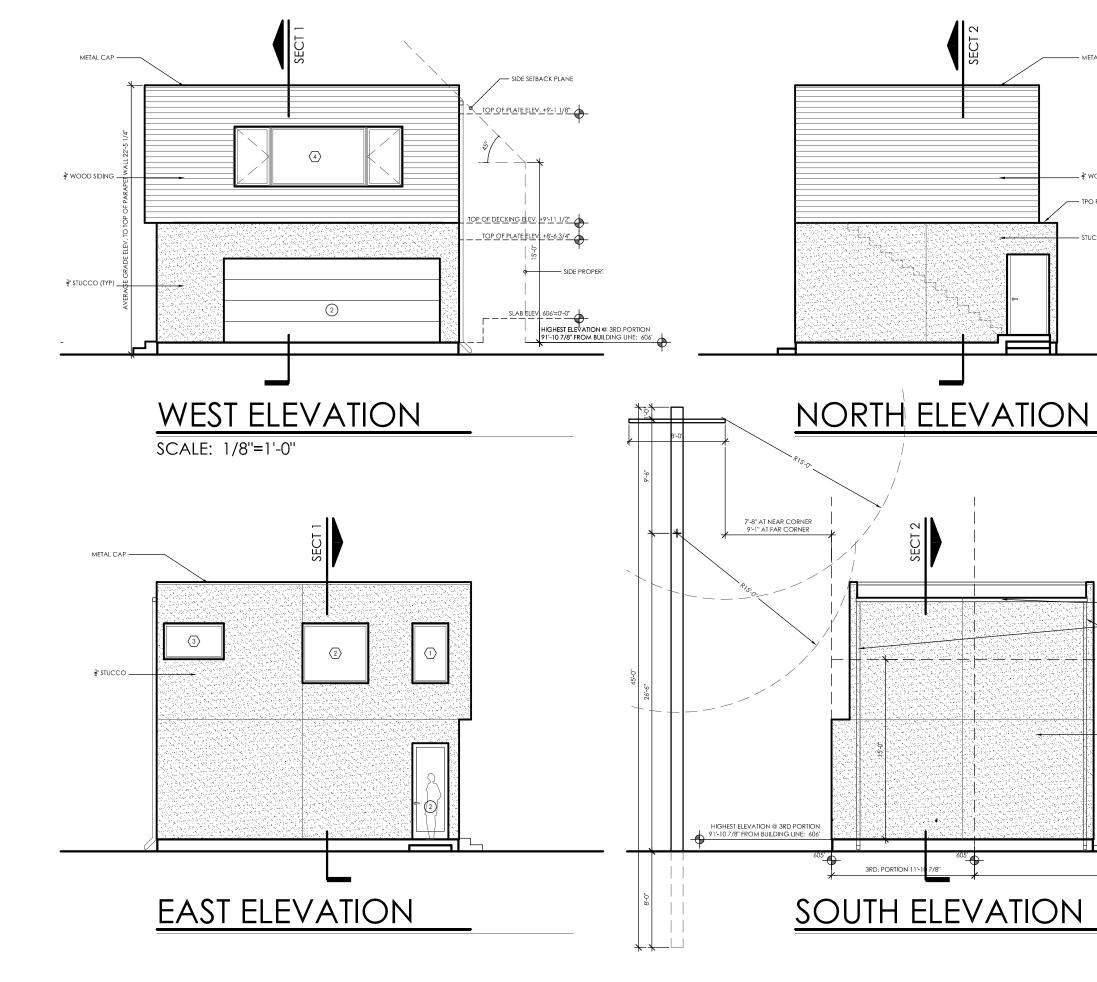

- METAL CAP

\_\_ <sup>3</sup>/ wood siding

- TPO ROOF

— STUCCO

|   | — GUTTER            |                                                                                                        |
|---|---------------------|--------------------------------------------------------------------------------------------------------|
|   |                     |                                                                                                        |
|   |                     | EGModern, LLC<br>1844 logans hollow dr. austin, texas 78746<br>512,964.3355 erik@sagointernational.com |
|   |                     | LAMB RESIDENCE<br>2110 KENWOOD AVENUE<br>AUSTIN, TEXAS 78704                                           |
|   | 2ND. PORTION 40'-0' |                                                                                                        |
|   |                     | DATE REVISIONS BY                                                                                      |
| 1 | ,                   |                                                                                                        |

DATE: 4.29.2022 SCALE: 1/8"=1'-0" DRAWN BY: E.G. CHECKED BY

| SHEET |   |
|-------|---|
| A-    | 7 |