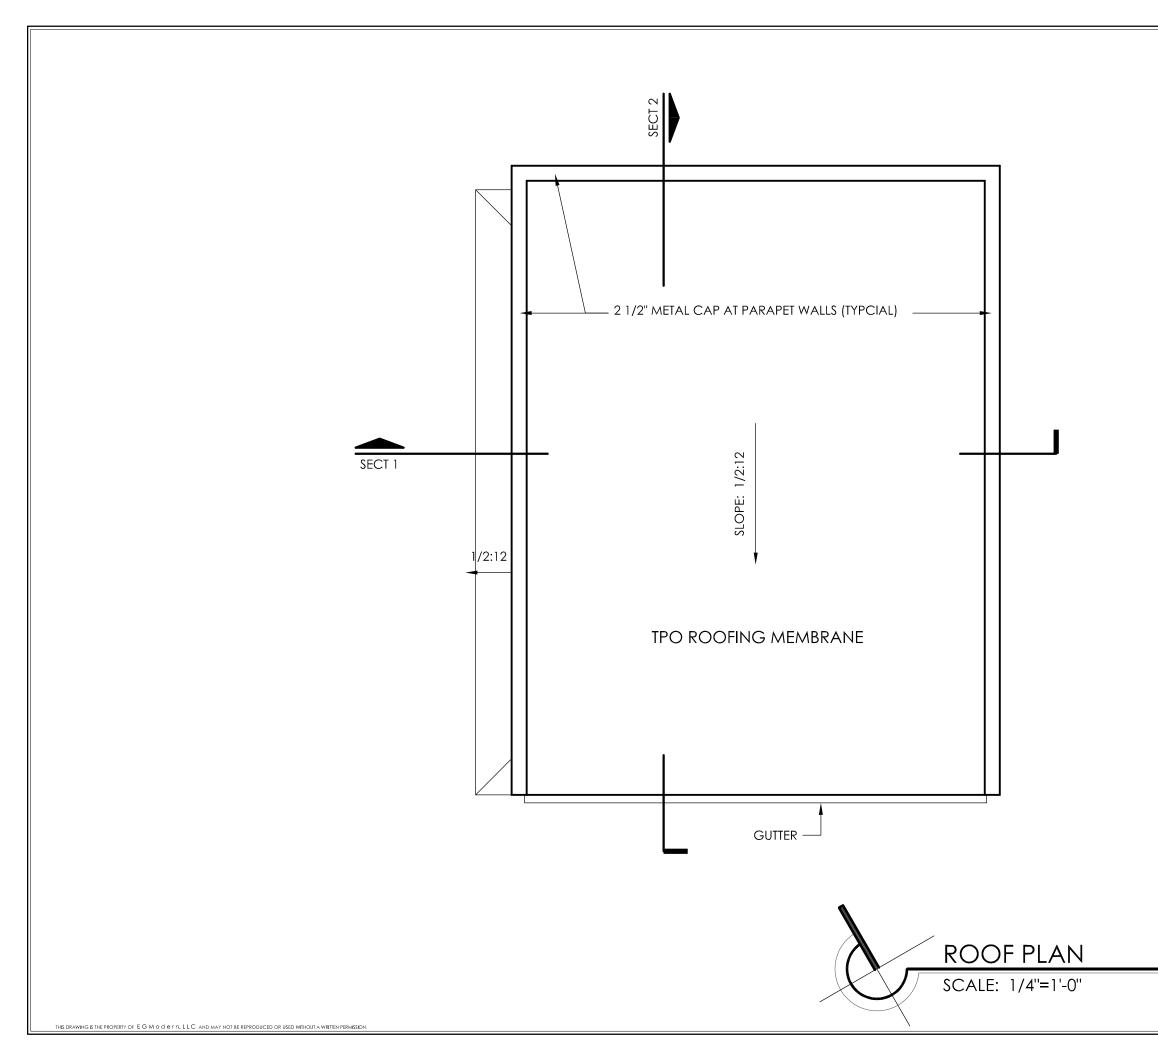

## EGModern, LLC 1844 logans hollow dr. austin, texas 78746 512.964.5355 erik@sagointernational.com

LAMB RESIDENCE 2110 KENWOOD AVENUE AUSTIN, TEXAS 78704

## 비 ROOF PLAN ARCHITECTURAL WORKING DRAWINGS

SHEET

A-5

ΒY

REVISIONS

CHECKED BY:

DATE

DATE: 4.29.2022 SCALE: 1/4"=1'-0" DRAWN BY: E.G.