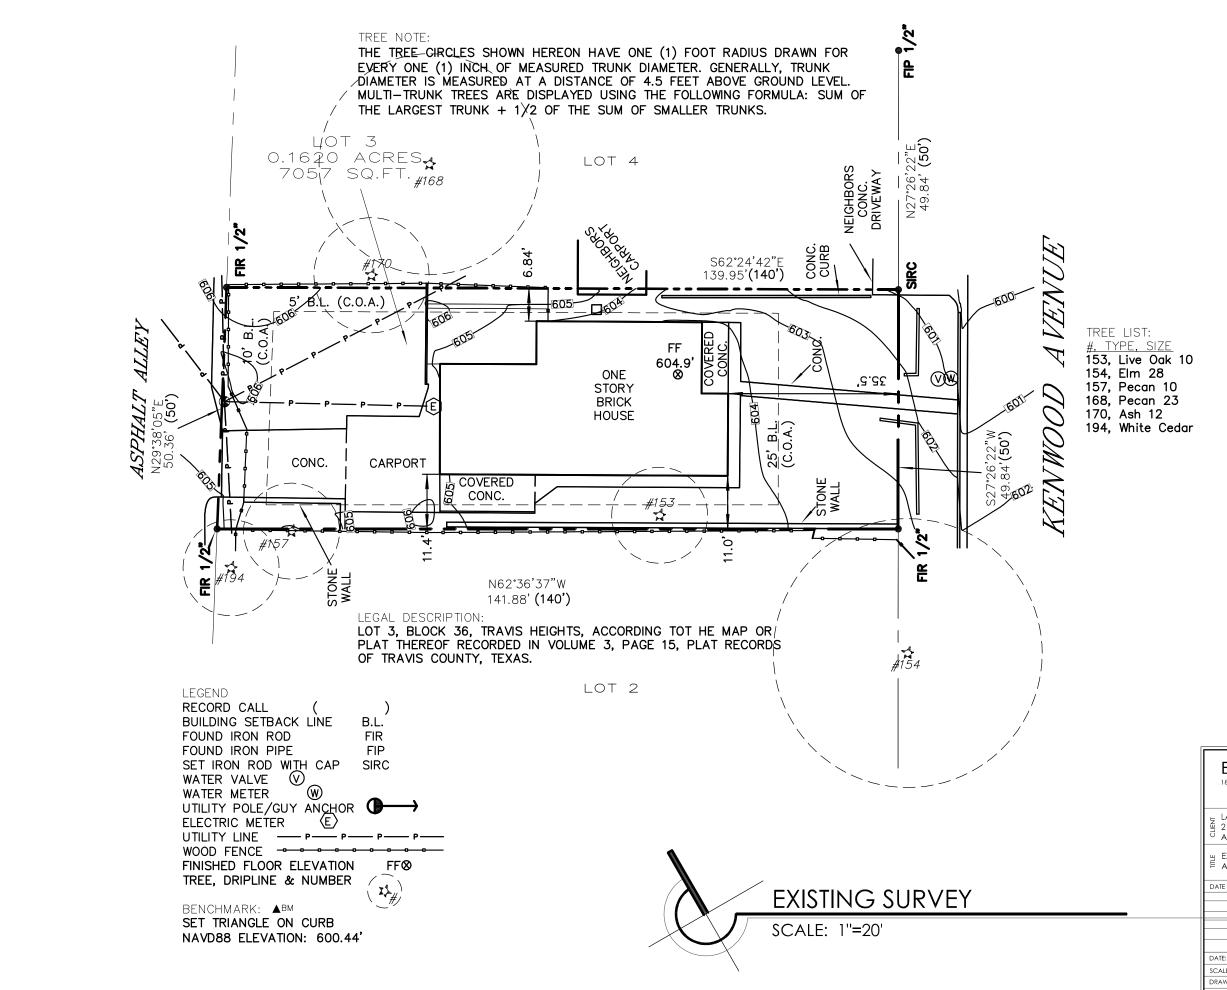

EGModern, LLC 1844 logans hollow dr. austin, texas 78746 512.964.5355 erik@sagointernational.com

- LAMB RESIDENCE 2110 KENWOOD AVENUE AUSTIN, TEXAS 78704
- EXISTING SURVEY

| REVISIONS |  | B |
|-----------|--|---|
|           |  |   |
|           |  |   |

SHEET

A\_- '

DATE: 4.29.2022 SCALE: 1"=20' DRAWN BY: E.G. CHECKED BY:

EV  $\mathcal{O}$ 

| EGModern, | LLC |
|-----------|-----|
|-----------|-----|

1844 logans hollow dr. austin, texas 78746 512.964.5355 erik@sagointernational.com