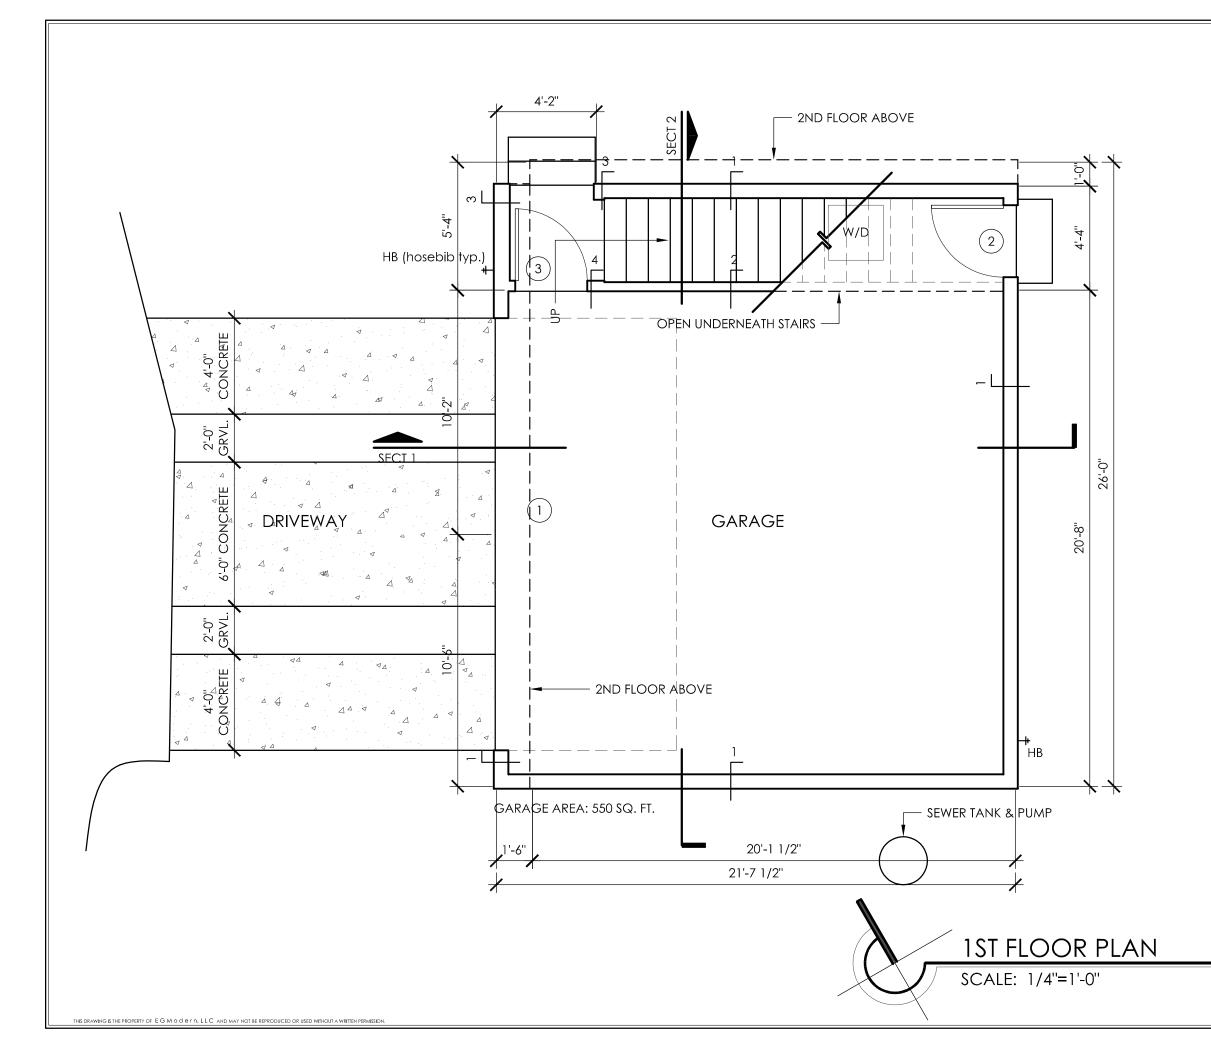

## EGModern, LLC 1844 logans hollow dr. austin, texas 78746 512,964.5355 erik@sagointernational.com

LAMB RESIDENCE 2110 KENWOOD AVENUE U AUSTIN, TEXAS 78704

DATE

CHECKED BY:

## 별 FIRST FLOOR PLAN E ARCHITECTURAL WORKING DRAWINGS

REVISIONS

DATE: 4.29.2022 SCALE: 1/4"=1'-0" DRAWN BY: E.G.

BY