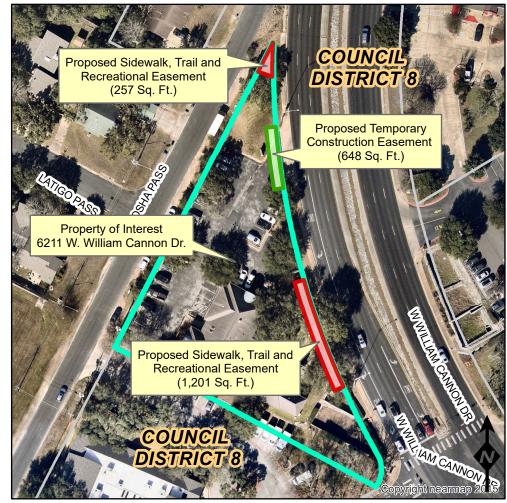

## Proposed Easement Acquisitions Located At 6211 W. William Cannon Dr.

Proposed Sidewalk, Trail and Recreation Easement (STARE)

Proposed Temporary Construction Easement (TCE)

- **City Council Districts**
- TCAD Parcels

Feet

This product is for informational purposes and has not been prepared for or considered to be suitable for legal, engineering, or surveying purposes. It does not represent an on-the-ground survey and represents only the approximate relative location of property boundaries.

This product has been produced by the Corridor Mobility Program for the sole purpose of geographic reference.

No warranty is made by the City of Austin regarding specific accuracy or completeness.

Produced by H. W. Lindsley, 5/6/2022

50 100

200 Feet