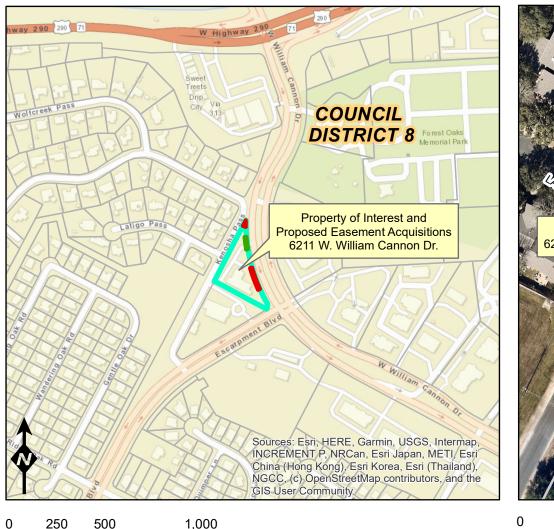

## Proposed Easement Acquisitions Located At 6211 W. William Cannon Dr.

Proposed Sidewalk, Trail and Recreation Easement (STARE)

Proposed Temporary Construction Easement (TCE)

- **City Council Districts**
- TCAD Parcels

Feet

This product is for informational purposes and has not been prepared for or considered to be suitable for legal, engineering, or surveying purposes. It does not represent an on-the-ground survey and represents only the approximate relative location of property boundaries.

This product has been produced by the Corridor Mobility Program for the sole purpose of geographic reference.

No warranty is made by the City of Austin regarding specific accuracy or completeness.

Produced by H. W. Lindsley, 5/6/2022

50 100

200 Feet