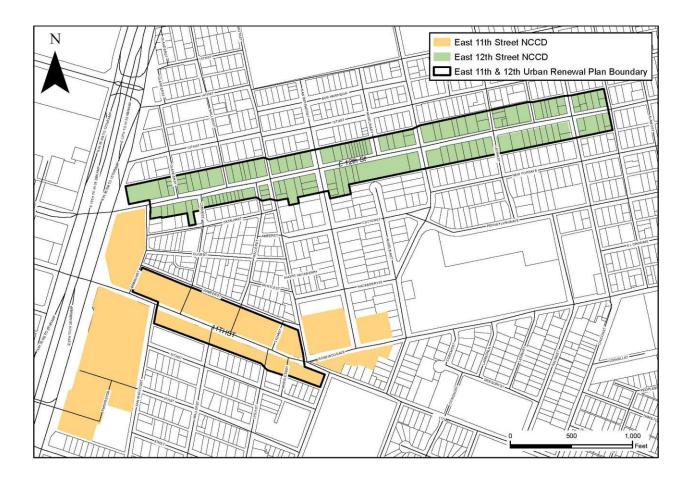

# **5. APPLICABILITY OF NCCD CONTROLS**

The previous version of the URP contained several distinct project areas that contained a near lot-by-lot description of development controls, including depictions referred to as "tear sheets" that among other things narrowly described the potential uses of a particular project area or lot. It has been determined that this lot-level of developmental control was far too limiting and confusing and did not encourage development of the URP area. In addition, at the time of the writing of this URP, overlapping developmental controls known as Neighborhood Combining Conservation Districts (NCCDs) are also being modified and updated in consultation with the URA and with local stakeholders. By streamlining the developmental controls under this URP to refer primarily to the NCCDs, the community vision and community input into development will be preserved, while greatly simplifying the process for interested parties to determine what uses and development are permissible throughout the URP area, and for any particular project area or lot.

NCCD's are zoning overlays that modify uses and site development regulations of a base district located in the NCCD in accordance with a neighborhood plan. In addition, the East 11<sup>th</sup> and 12<sup>th</sup> Streets NCCD's are zoning tools to implement the East 11<sup>th</sup> and 12<sup>th</sup> Street Urban Renewal Plan.

There are currently two NCCD's that contain use and site development controls that pertain to the URP area the East 11<sup>th</sup> Street and East 12<sup>th</sup> Street NCCDs.

This URP adopts, as its site development controls, the site development controls in those NCCDs as they exist on the date of the adoption of the URP. Pursuant to Texas Local Government Code Section 374.014(f), after a city approves an urban renewal plan, the provisions of the plan that relate to the future use of the affected property and the building requirements applicable to the property control with respect to that property, as such, future modifications to the NCCDs (or elimination of the NCCDs) shall not affect this URP unless such modifications are separately adopted as an amendment to the URP. The URP adopts the boundaries of Subdistrict 1, 2, and 3 of the East 11<sup>th</sup> Street NCCD and Subdistrict 1,

2, 2a, and 3 of the East 12<sup>th</sup> Street NCCD as they exist on the date of the adoption of the URP for the purpose of applying land use controls outlined in Part 6.

Additional information regarding the NCCDs is in Appendix B, attached hereto.