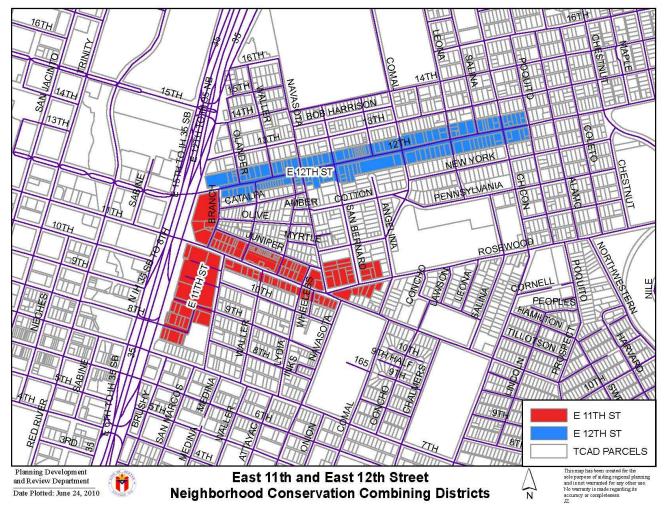

# **5. APPLICABILITY OF NCCD CONTROLS**

The previous version of the URP contained several distinct project areas that contained a near lot-by-lot description of development controls, including depictions referred to as "tear sheets" that among other things narrowly described the potential uses of a particular project area or lot. It has been determined that this lot-level of developmental control was far too limiting and confusing and did not encourage development of the URP area. In addition, at the time of the writing of this URP, overlapping developmental controls known as Neighborhood Combining Conservation Districts (NCCDs) are also being modified and updated in consultation with the URA and with local stakeholders. By streamlining the developmental controls under this URP to refer primarily to the NCCDs, the community vision and community input into development will be preserved, while greatly simplifying the process for interested parties to determine what uses and development are permissible throughout the URP area, and for any particular project area or lot.

NCCD's are zoning overlays that modify uses and site development regulations of a base district located in the NCCD in accordance with a neighborhood plan. In addition, the East 11<sup>th</sup> and 12<sup>th</sup> Streets NCCD's are zoning tools to implement the East 11<sup>th</sup> and 12<sup>th</sup> Street Urban Renewal Plan.

There are currently two NCCD's that contain use and site development controls that pertain to the URP area the East 11<sup>th</sup> Street and East 12<sup>th</sup> Street NCCDs.

This URP adopts, as its site development controls, the site development controls in those NCCDs as they exist on the date of the adoption of the URP. Pursuant to Texas Local Government Code Section 374.014(f), after a city approves an urban renewal plan, the provisions of the plan that relate to the future use of the affected property and the building requirements applicable to the property control with respect to that property, as such, future modifications to the NCCDs (or elimination of the NCCDs) shall not affect this URP unless such modifications are separately adopted as an amendment to the URP. The URP adopts the boundaries of Subdistrict 1, 2, and 3 of the East 11<sup>th</sup> Street NCCD and Subdistrict 1,

2, 2a, and 3 of the East 12<sup>th</sup> Street NCCD as they exist on the date of the adoption of the URP for the purpose of applying land use controls outlined in Part 6.

Additional information regarding the NCCDs is in Appendix B, attached hereto.