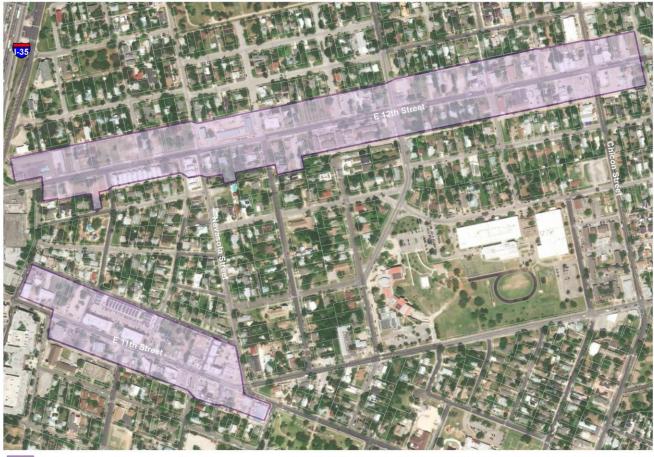

### **1. BOUNDARY DESCRIPTION**

The formal boundaries of the East 11<sup>th</sup> and 12<sup>th</sup> Streets Urban Renewal Area are set forth in the documents listed in Appendix A and the ordinance approving this URP. In general, the boundaries are:

The East 11<sup>th</sup> Street Corridor, including properties within one-half block of the north frontage of East 11<sup>th</sup> Street and south frontage of Juniper Street, from Branch Street on the west to Navasota Street on the east; and properties within one-half block of the south frontage of East 11<sup>th</sup>, from San Marcos Street on the west to Navasota Street on the east.

The East 12<sup>th</sup> Street Corridor, including properties within one-half block of the north frontage of East 12<sup>th</sup> and between the IH-35 Northbound Frontage Road on the west to Poquito Street to the east; and properties within one-half block of the south frontage of East 12<sup>th</sup> Street, from Branch Street on the west to Poquito Street on the east.