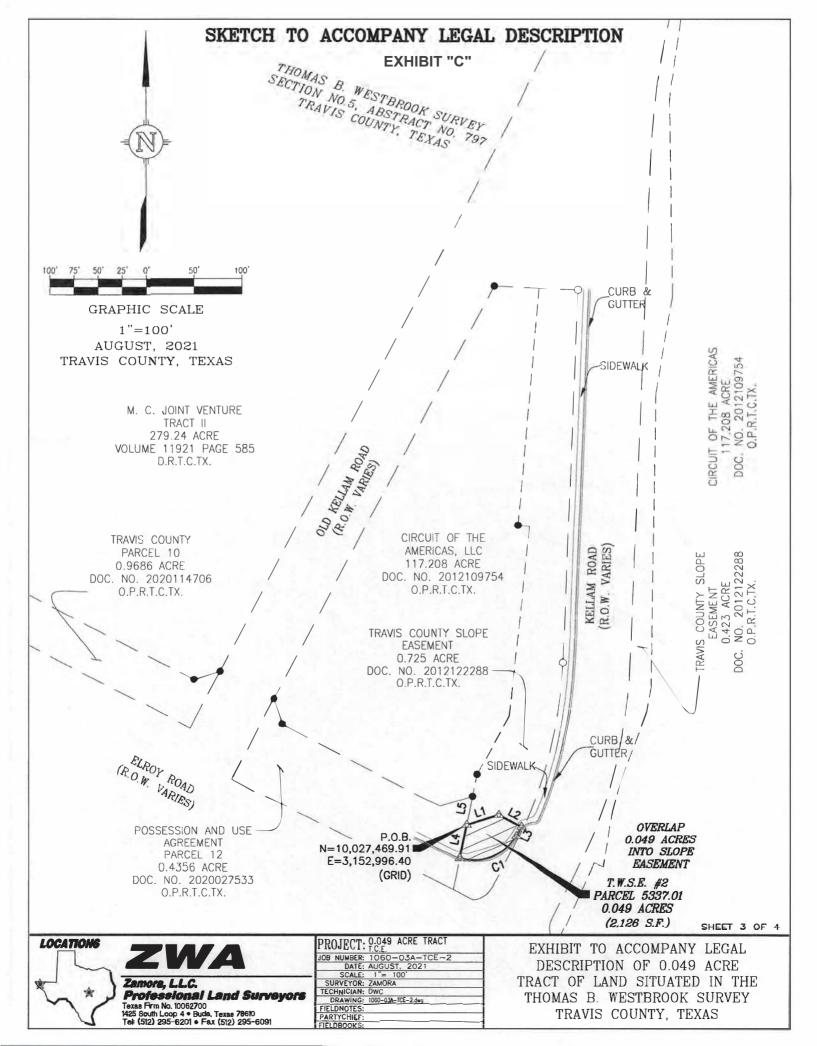

## LEGAL DESCRIPTION PARCEL 5337.01 T.W.S.E. #2

DESCRIPTION OF 0.049 OF AN ACRE (2,126 SQ. FT.) OF LAND, SITUATED IN THE THOMAS B. WESTBROOK SURVEY SECTION NO. 5, ABSTRACT NO. 797 IN THE CITY OF AUSTIN, TRAVIS COUNTY, TEXAS, AND BEING OUT OF A 117.208 ACRE TRACT CONVEYED TO CIRCUIT OF THE AMERICAS, LLC IN A SPECIAL WARRANTY DEED DATED JULY 3, 2012 AND RECORDED IN DOCUMENT NUMBER 2012109754, OF THE OFFICIAL PUBLIC RECORDS, TRAVIS COUNTY, TEXAS, SAID 0.049 ACRE TRACT BEING MORE PARTICULARLY DESCRIBED BY METES AND BOUNDS AS FOLLOWS:

**BEGINNING** at an 80d nail set, having grid coordinates of N=10,027,469.91, E=3,152,996.40 on the east line of a 0.4356 acre tract (Parcel 12) Possession and Use Agreement recorded in Document Number 2020027533 of the Official Public Records of Travis County, Texas, from which a 1/2-inch iron rod found for the northeast corner of said Parcel 12, bears N 11°11'52" E, for a distance of 31.71 feet;

**THENCE**, over and across said Circuit of the Americas 117.208 acre tract, the following four (4) courses and distances;

- 1) N 72°29'50" E, for a distance of 34.79 feet to an 80d nail set for an exterior corner of the herein described tract;
- 2) S 62°30'10" E, for a distance 26.84 feet to an 80d nail set for the northeast corner hereof;
- 3) S 27°29'50" W, for a distance 11.56 feet to an 80d nail set at the beginning of a curve to the right, for an exterior corner of the herein described tract
- 4) along said curve to the right having an arc distance of 69.31 feet, having a radius of 49.50 feet, a central angle 80°14'00", and chord bearing S 67°26'32" W, for a distance of 63.79 feet to an 80d nail set on the east line of said Parcel 12, for the southwest corner hereof;

**THENCE**, N 11°11'52" E, with the east line of said Parcel 12, for a distance of 37.36 feet to the POINT OF BEGINNING and containing 0.049 acres (2,126 sq. ft.) of land.

## EXHIBIT "C"

## SKETCH TO ACCOMPANY LEGAL DESCRIPTION

EXHIBIT "C"

## LEGEND

| •            | 1/2" IRON ROD FOUND                          |
|--------------|----------------------------------------------|
| 0            | 5/8" IRON ROD WITH 'ZWA' CAP SET             |
| A            | 80d NAIL SET                                 |
| P.R.T.C.T.   | PLAT RECORDS TRAVIS COUNTY, TEXAS            |
| 0.P.R.T.C.T. | OFFICIAL PUBLIC RECORDS TRAVIS COUNTY, TEXAS |
| ( )          | RECORD INFORMATION                           |
| P.O.B.       | POINT OF BEGINNING                           |
| T.C.E.       | TEMPORARY CONSTRUCTION EASEMENT              |

|      | LINE TABLE  |          |  |  |  |
|------|-------------|----------|--|--|--|
| LINE | DIRECTION   | DISTANCE |  |  |  |
| L1   | N72°29'50"E | 34.79'   |  |  |  |
| L2   | S62°30'10"E | 26.84'   |  |  |  |
| L3   | S27°29'50"W | 11.56'   |  |  |  |
| L4   | N11°11'52"E | 37.36'   |  |  |  |
| L5   | N11°11'52"E | 31.71'   |  |  |  |

| CURVE TABLE |        |           |        |             |        |
|-------------|--------|-----------|--------|-------------|--------|
| CURVE       | LENGTH | DELTA     | RADIUS | DIRECTION   | CHORD  |
| C1          | 69.31' | 80.14'00" | 49.50' | S67*26'32"W | 63.79' |

EXHIBIT TO ACCOMPANY LEGAL DESCRIPTION OF 0.049 ACRE TRACT OF LAND SITUATED IN THE THOMAS B. WESTBROOK SURVEY TRAVIS COUNTY, TEXAS

SHEET 4 OF 4