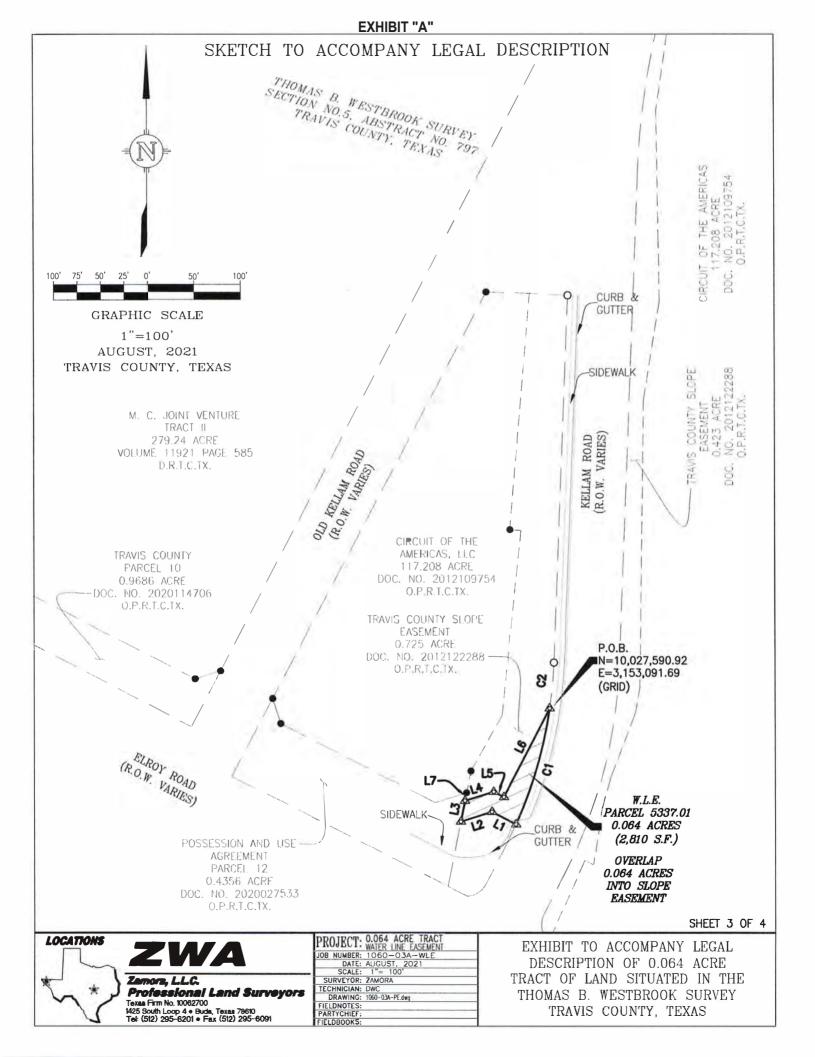

EXHIBIT "<u>A</u>"

Circuit of the Americas to City of Austin (Water Line Easement)

## LEGAL DESCRIPTION PARCEL 5337.01 W.L.E.

DESCRIPTION OF 0.064 OF AN ACRE (2,810 SQ. FT.) OF LAND, SITUATED IN THE THOMAS B. WESTBROOK SURVEY SECTION NO. 5, ABSTRACT NO. 797 IN THE CITY OF AUSTIN, TRAVIS COUNTY, TEXAS, AND BEING OUT OF A 117.208 ACRE TRACT CONVEYED TO CIRCUIT OF THE AMERICAS, LLC IN A SPECIAL WARRANTY DEED DATED JULY 3, 2012 AND RECORDED IN DOCUMENT NUMBER 2012109754, OF THE OFFICIAL PUBLIC RECORDS, TRAVIS COUNTY, TEXAS, SAID 0.064 ACRE TRACT BEING MORE PARTICULARLY DESCRIBED BY METES AND BOUNDS AS FOLLOWS:

**BEGINNING** at an 80d nail set on the curving west line of Kellam Road, a variable width right-of-way, having grid coordinates of N=10,027,590.92, E=3,153,091.69 for the most northerly corner hereof, from which a 5/8-inch iron rod with 'ZWA' cap set at the point of curvature on the west line of said Kellam Road, bears along said curve to the left having an arc distance of **49.23** feet, having a radius of **465.00** feet, a central angle **06°03'59"**, and chord bearing **N 05°18'13"** E, for a distance of **49.21** feet;

THENCE, along said curve to the right having an arc distance of 129.60 feet, having a radius of 465.00 feet, a central angle 15°58'08", and chord bearing S 16°19'17" W, for a distance of 129.18 feet to an 80d nail set for the southeast corner hereof

**THENCE**, over and across said Circuit of the Americas 117.208 acre tract, the following two (2) courses and distances;

- 1) N 62°30'10" W, for a distance of 29.10 feet to an 80d nail set for an exterior corner of the herein described tract;
- 2) S 72°29'50" W, for a distance 34.79 feet to an 80d nail set on the east line of a 0.4356 acre tract (Parcel 12) Possession and Use Agreement recorded in Document Number 2020027533 of the Official Public Records of Travis County, Texas, for the southwest corner hereof;

**THENCE**, N 11°11'52" E, with the east line of said Parcel 12, for a distance of 22.87 feet to an 80d nail set for the northwest corner hereof, from which a 1/2-inch iron rod found for the northeast corner of said Parcel 12, bears N 11°11'52" E, for a distance of 8.84 feet;

**THENCE**, continuing over and across said Circuit of the Americas 117.208 acre tract, the following three (3) courses and distances;

- 1) N 72°36'28" E, for a distance of 32.11 feet to an 80d nail set for an exterior corner of the herein described tract;
- 2) S 62°30'10" E, for a distance of 12.34 feet to an 80d nail set for an exterior corner of the herein described tract;

## EXHIBIT "A"

3) N 27°29'50" E, for a distance of 106.73 feet to the POINT OF BEGINNING and containing 0.064 acres (2,810 sq. ft.) of land.

# SKETCH TO ACCOMPANY LEGAL DESCRIPTION EXHIBIT "A"

|              | LEGEND                                       |
|--------------|----------------------------------------------|
| •            | 1/2" IRON ROD FOUND                          |
| 0            | 5/8" IRON ROD WITH 'ZWA' CAP SET             |
| A            | 80d NAIL SET                                 |
| P.R.T.C.T.   | PLAT RECORDS TRAVIS COUNTY, TEXAS            |
| 0.P.R.T.C.T. | OFFICIAL PUBLIC RECORDS TRAVIS COUNTY, TEXAS |
| ( )          | RECORD INFORMATION                           |
| P.O.B.       | POINT OF BEGINNING                           |
| P.E.         | PERMANENT EASEMENT                           |

|      | LINE TABLE  |                |  |  |  |
|------|-------------|----------------|--|--|--|
| LINE | DIRECTION   | DISTANCE       |  |  |  |
| L1   | N62°30'10"W | 29.10 <b>'</b> |  |  |  |
| L2   | S72°29'50"W | 34.79'         |  |  |  |
| L3   | N11'11'52"E | 22.87'         |  |  |  |
| L4   | N72°36'28"E | 32.11'         |  |  |  |
| L5   | S62*30'10"E | 12.34'         |  |  |  |
| L6   | N27°29'50"E | 106.73'        |  |  |  |
| L7   | N11°11'52"E | 8.84'          |  |  |  |

|       | CURVE TABLE |                   |         |             |         |  |
|-------|-------------|-------------------|---------|-------------|---------|--|
| CURVE | LENGTH      | DELTA             | RADIUS  | DIRECTION   | CHORD   |  |
| C1    | 129.60'     | 1 <b>5°58'08"</b> | 465.00' | S16°19'17"W | 129.18' |  |
| C2    | 49.23'      | 06•03'59"         | 465.00' | N05°18'13"E | 49.21'  |  |