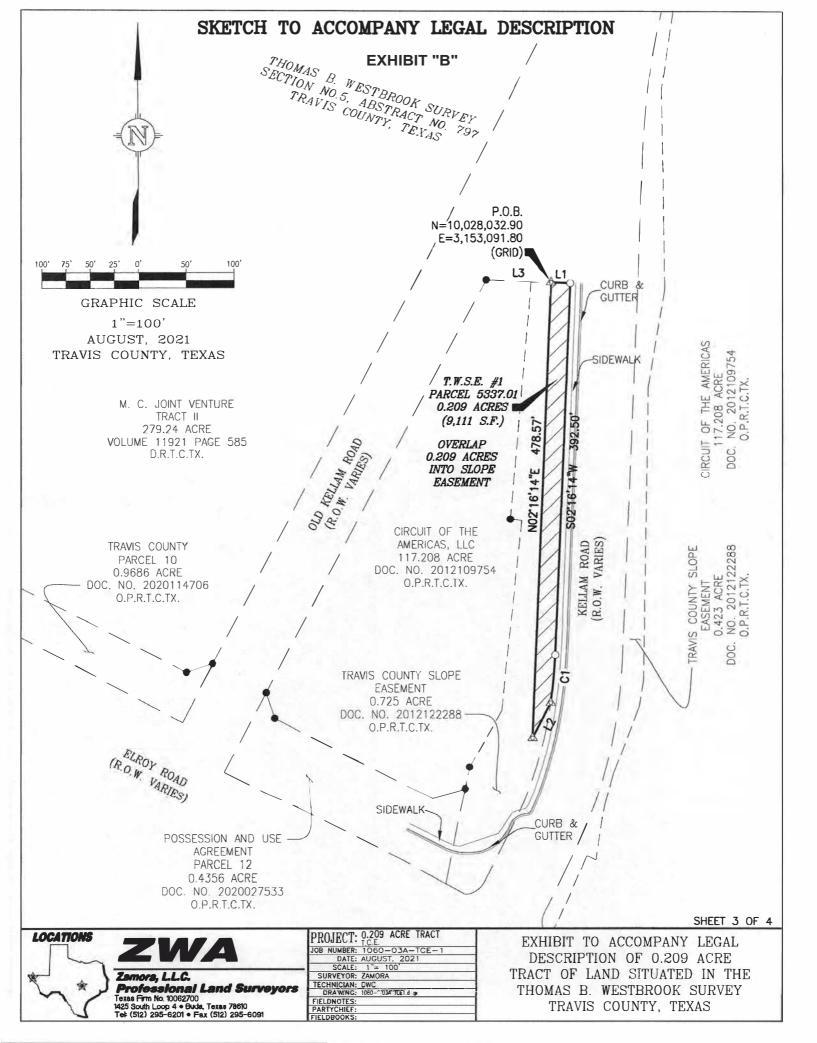

EXHIBIT "B"

Circuit of the Americas to City of Austin (Temporary Work Space Easement #1)

## LEGAL DESCRIPTION PARCEL 5337.01 T.W.S.E. #1

DESCRIPTION OF 0.209 OF AN ACRE (9,111 SQ. FT.) OF LAND, SITUATED IN THE THOMAS B. WESTBROOK SURVEY SECTION NO. 5, ABSRACT NO. 797 IN THE CITY OF AUSTIN, TRAVIS COUNTY, TEXAS, AND BEING OUT OF A 117.208 ACRE TRACT CONVEYED TO CIRCUIT OF THE AMERICAS, LLC IN A SPECIAL WARRANTY DEED DATED JULY 3, 2012 AND RECORDED IN DOCUMENT NUMBER 2012109754, OF THE OFFICIAL PUBLIC RECORDS, TRAVIS COUNTY, TEXAS, SAID 0.209 ACRE TRACT BEING MORE PARTICULARLY DESCRIBED BY METES AND BOUNDS AS FOLLOWS:

**BEGINNING** at an 80d nail set on the west right-of-way line of Kellam Road, a variable width right-ofway, having grid coordinates of N=10,028,032.90, E=3,153,091.80 for the northwest corner hereof, from which a 1/2-inch iron rod found on the east line of Old Kellam Road, a variable width right-of-way, being also on the west line of said Circuit of the Americas 117.208 acre tract, bears N 87°43'46" W, for a distance of 67.68 feet;

THENCE, with the west right of way of said Kellam Road, the following three (3) courses and distances;

- 1) S 87°43'46" E, for a distance of 20.00 feet to a 5/8-inch iron rod with 'ZWA' cap set, for the northeast corner of the herein described tract;
- 2) S 02°16'14" W, for a distance 392.50 feet to a 5/8-inch iron rod with 'ZWA' cap set at the beginning of a curve to the right;
- along said curve to the right having an arc distance of 49.23 feet, having a radius of 465.00 feet, a central angle 06°03'59", and chord bearing S 05°18'13" W, for a distance of 49.21 feet to an 80d nail set for the southeast corner hereof;

**THENCE**, over and across said Circuit of the Americas 117.208 acre tract, the following two (2) courses and distances;

- 1) S 27°29'50" W, for a distance of 40.82 feet to an 80d nail set for the southwest corner hereof;
- 2) N 02°16'14" E, for a distance of 478.57 feet to the POINT OF BEGINNING and containing 0.209 acres (9,111 sq. ft.) of land.

## SKETCH TO ACCOMPANY LEGAL DESCRIPTION

EXHIBIT "B"

## LEGEND

| ٠                     | 1/2" IRON ROD FOUND                          |  |  |  |
|-----------------------|----------------------------------------------|--|--|--|
| 0                     | 5/8" IRON ROD WITH 'ZWA' CAP SET             |  |  |  |
| A                     | 80d NAIL SET                                 |  |  |  |
| P.R.T.C.T.            | PLAT RECORDS TRAVIS COUNTY, TEXAS            |  |  |  |
| 0.P.R.T.C <i>.</i> T. | OFFICIAL PUBLIC RECORDS TRAVIS COUNTY, TEXAS |  |  |  |
| ( )                   | RECORD INFORMATION                           |  |  |  |
| P.O.B.                | POINT OF BEGINNING                           |  |  |  |
|                       |                                              |  |  |  |

T.C.E. TEMPORARY CONSTRUCTION EASEMENT

|      | LINE TABLE  |          |  |  |  |
|------|-------------|----------|--|--|--|
| LINE | DIRECTION   | DISTANCE |  |  |  |
| L1   | S87°43'46"E | 20.00'   |  |  |  |
| L2   | S27*29'50"W | 40.82'   |  |  |  |
| L3   | N87*43'46"W | 67.68'   |  |  |  |

|       |        | CURV     | E TABL  | .E          |        |
|-------|--------|----------|---------|-------------|--------|
| CURVE | LENGTH | DELTA    | RADIUS  | DIRECTION   | CHORD  |
| C1    | 49.23' | 6°03'59" | 465.00' | S05°18'13"W | 49.21' |