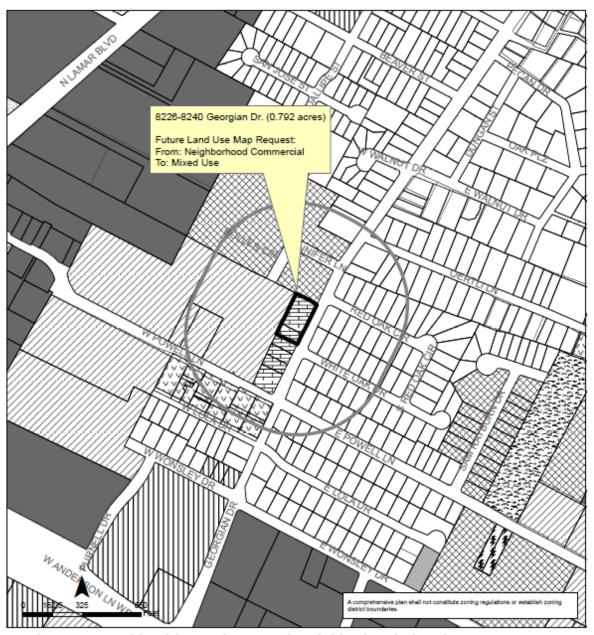

**RE:** NPA-2022-0026.01\_8226-8240 Georgian Drive

North Lamar/Georgian Acres Combined Neighborhood Planning Area

Staff requests a postponement of this case from the **September 27, 2022** Planning Commission hearing to the **Octobeber 25, 2022 hearing date** to allow staff additional time to review the application.

Multi-Family

Nelighborhood Commercial

VYV Higher-Density Single-Family

Housing and Planning Department Created on 4/6/2022, by: MeeksS

Mixed Use

Mixed Use

Mixed Use

Mixed Use