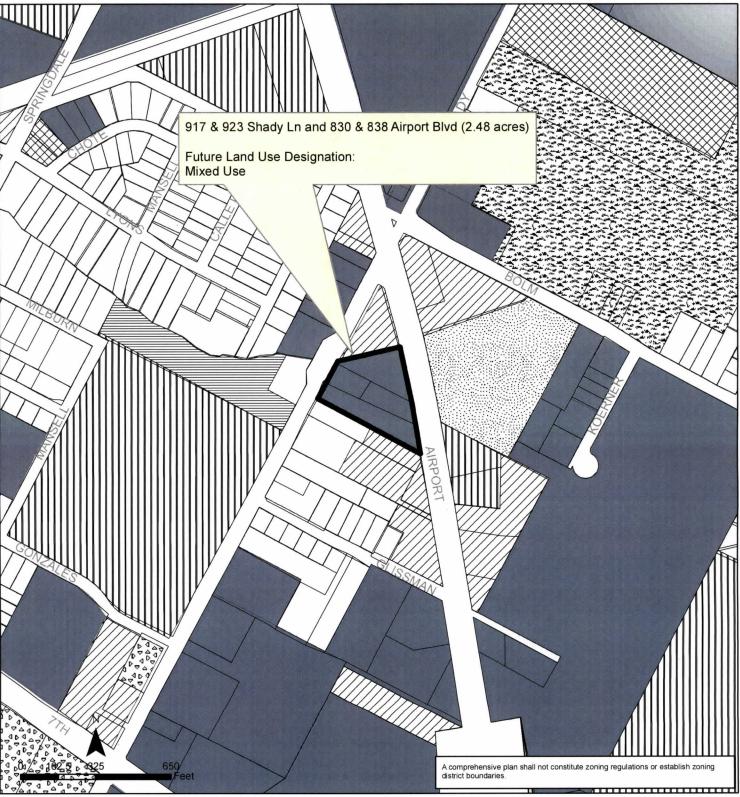

**PART 2.** Ordinance No. 030327-12 is amended to change the land use designation from commercial and single family use to mixed use for the property located at 830 and 838 Airport Boulevard and 917 and 923 Shady Lane on the future land use map attached as **Exhibit "A"** and incorporated in this ordinance and described in File No. NPA-2022-0016.01 at the Housing and Planning Department.

## **Exhibit A**

Govalle/Johnston Terrace Combined (Govalle) Neighborhood Planning Area

NPA-2022-0016.01

This product is for informational purposes and may not have been prepared for or be suitable for legal, engineering, or surveying purposes. It does not represent an on-the-ground survey and represents only the approximate relative location of property boundaries.