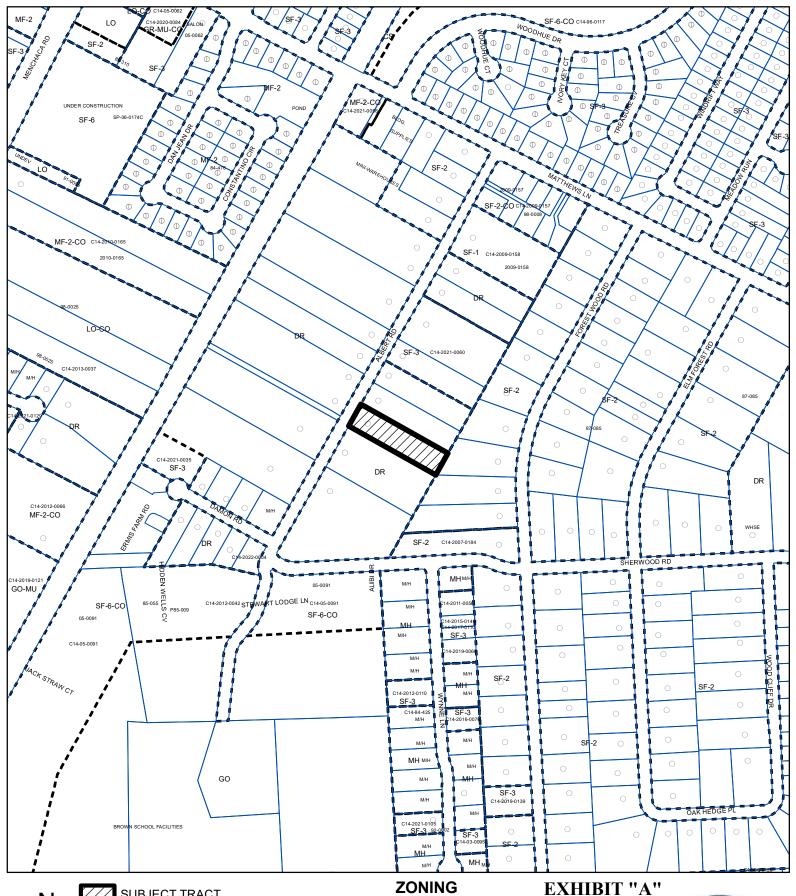

locally known as 7415 Albert Road in the City of Austin, Travis County, Texas, and generally identified in the map attached as **Exhibit "A"**.

**PART 2.** The Property within the boundaries of the conditional overlay combining district established by this ordinance is subject to the following conditions:

SUBJECT TRACT
PENDING CASE
ZONING BOUNDARY

1" = 400'

ZONING CASE#: C14-2022-0056

This product is for informational purposes and may not have been prepared for or be suitable for legal, engineering, or surveying purposes. It does not represent an on-the-ground survey and represents only the approximate relative location of property boundaries.