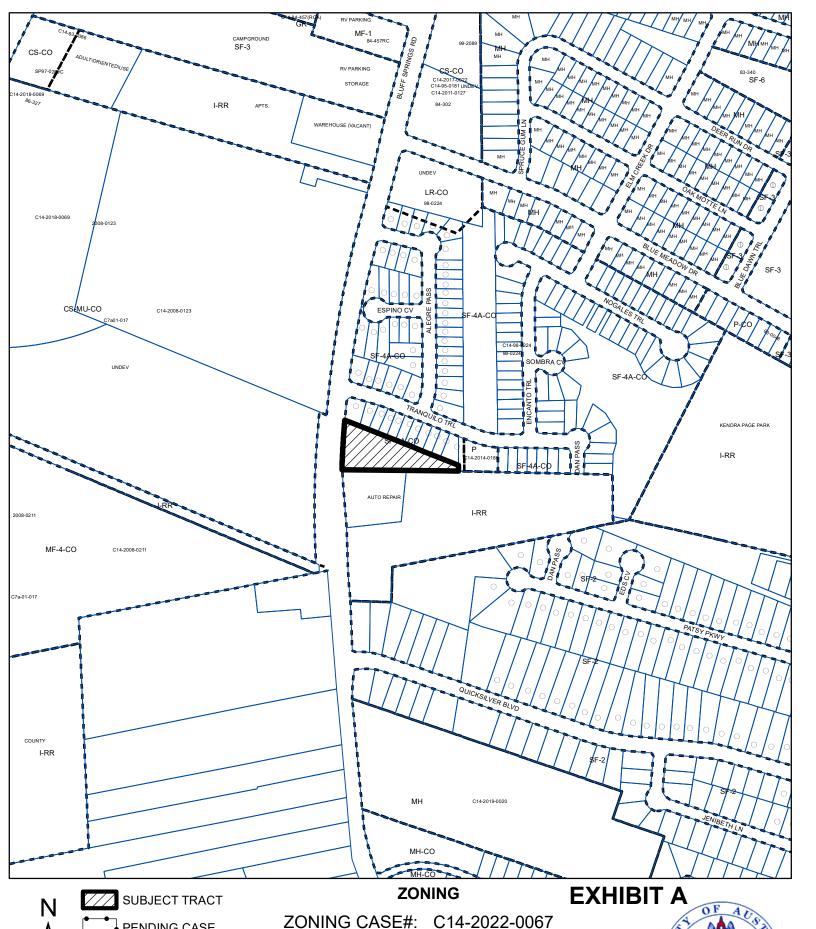

| ORDI                                                                                                                                                                                                                                                                                                                                                                                | NANCE NO.           | 81<br>HPD                |
|-------------------------------------------------------------------------------------------------------------------------------------------------------------------------------------------------------------------------------------------------------------------------------------------------------------------------------------------------------------------------------------|---------------------|--------------------------|
| AN ORDINANCE REZONING AND CHANGING THE ZONING MAP FOR THE PROPERTY LOCATED AT 7311 1/2 AND 7313 BLUFF SPRINGS ROAD, FROM SINGLE FAMILY RESIDENCE SMALL LOT-CONDITIONAL OVERLAY (SF-4A-CO) COMBINING DISTRICT TO TOWNHOUSE AND CONDOMINIUM RESIDENCE (SF-6) DISTRICT.                                                                                                                |                     |                          |
| BE IT ORDAINED BY THE CITY COUNCIL OF THE CITY OF AUSTIN:                                                                                                                                                                                                                                                                                                                           |                     |                          |
| <b>PART 1.</b> The zoning map established by Section 25-2-191 of the City Code is amended to change the base district from single family residence small lot-conditional overlay (SF-4A-CO) district to townhouse and condominium residence (SF-6) district on the property described in Zoning Case No. C14-2022-0067, on file at the Housing and Planning Department, as follows: |                     |                          |
| Lot 12, Block C, AMENDED PLAT OF LOT 12, BLOCK C, OF MEADOWS AT BLUFF SPRINGS, a subdivision in the City of Austin, Travis County, Texas, according to the map or plat thereof as recorded in Document No. 201600088, of the Plat Records of Travis County, Texas, (the "Property"),                                                                                                |                     |                          |
| locally known as 7311 1/2 and 7313 Bluff Springs Road in the City of Austin, Travis County, Texas, generally identified in the map attached as <b>Exhibit "A".</b>                                                                                                                                                                                                                  |                     |                          |
| PART 2. This ordinance takes effect on, 2022.                                                                                                                                                                                                                                                                                                                                       |                     |                          |
| PASSED AND APPROVED                                                                                                                                                                                                                                                                                                                                                                 |                     |                          |
|                                                                                                                                                                                                                                                                                                                                                                                     | \$<br>\$<br>2022 \$ |                          |
| ,                                                                                                                                                                                                                                                                                                                                                                                   | 3                   | Steve Adler<br>Mayor     |
| APPROVED:ATTEST:                                                                                                                                                                                                                                                                                                                                                                    |                     |                          |
| Anne L. M City Attor                                                                                                                                                                                                                                                                                                                                                                | organ               | Myrna Rios<br>City Clerk |
| Draft 9/23/2022                                                                                                                                                                                                                                                                                                                                                                     | Page 1 of 1         | COA Law Department       |

PENDING CASE

ZONING CASE#: C14

ZONING BOUNDARY

This product is for informational purposes and may not have be

1 " = 400 '

This product is for informational purposes and may not have been prepared for or be suitable for legal, engineering, or surveying purposes. It does not represent an on-the-ground survey and represents only the approximate relative location of property boundaries.

This product has been produced by the Housing and Planning Department for the sole purpose of geographic reference. No warranty is made by the City of Austin regarding specific accuracy or

Created: 5/26/2022