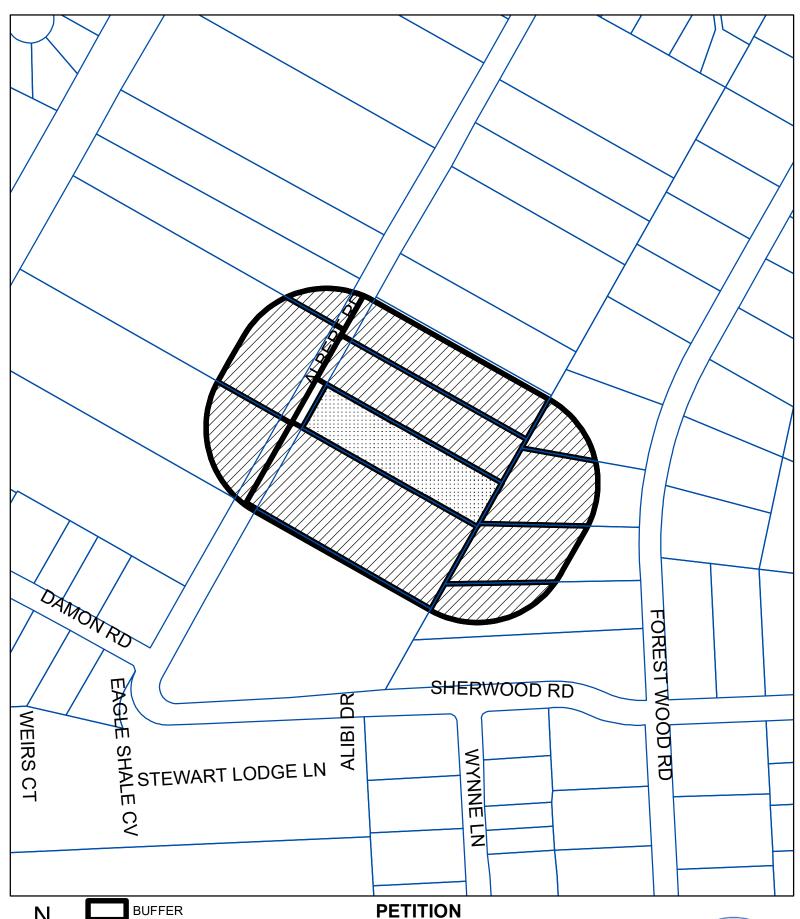

Case Number: PETITION

C14-2022-0056

Date: 9/27/2022

Total Square Footage of Buffer: 334795.5089

Percentage of Square Footage Owned by Petitioners Within Buffer: 57.61%

Calculation: The total square footage is calculated by taking the sum of the area of all TCAD Parcels with valid signatures including one-half of the adjacent right-of-way that fall within 200 feet of the subject tract. Parcels that do not fall within the 200 foot buffer are not used for calculation. When a parcel intersects the edge of the buffer, only the portion of the parcel that falls within the buffer is used. The area of the buffer does not include the subject tract.

| TCAD ID    | Address                          | Owner                                 | Signature | Petition Area | Percent |
|------------|----------------------------------|---------------------------------------|-----------|---------------|---------|
|            |                                  |                                       |           |               |         |
| 0422130204 | 7411 ALBERT RD AUSTIN 78745      | ALEXANDER JOE & VIOLET FAMILY TRUST   | no        | 46310.14      | 0.00%   |
| 0422130209 | 7310 FOREST WOOD RD AUSTIN 78745 | FABIAN ISABEL R                       | no        | 10408.65      | 0.00%   |
| 0422130202 | 7511 ALBERT RD AUSTIN 78745      | GREEN BILLIE & ANNIE                  | yes       | 86711.75      | 25.90%  |
| 0422130201 | 7605 ALBERT RD AUSTIN 78745      | HENSON MARK LYNN                      | no        | 1993.25       | 0.00%   |
| 0422130212 | 7404 FOREST WOOD RD 78745        | JENNINGS CYNTHIA ALICE &              | no        | 15706.27      | 0.00%   |
| 0422130210 | 7400 FOREST WOOD RD AUSTIN 78745 | LAMBERT IRA O & ALICE                 | no        | 29697.25      | 0.00%   |
| 0422130211 | 7402 FOREST WOOD RD 78745        | LAMBERT MONICA                        | no        | 27852.36      | 0.00%   |
| 0422130105 | 7412 ALBERT RD 78745             | LOGUE INC                             | yes       | 26009.84      | 7.77%   |
| 0422130103 | 7406 ALBERT RD AUSTIN 78745      | MCKINNEY DAVID M & KARLA M            | no        | 7429.22       | 0.00%   |
| 0422130205 | 7409 ALBERT RD AUSTIN 78745      | SANDERS TERRY JEAN                    | yes       | 42290.43      | 12.63%  |
| 0422130104 | 7410 ALBERT RD AUSTIN 78745      | WEST JOHN RANDOLPH & ELIZABETH BERTIN | yes       | 37864.79      | 11.31%  |
| Total      |                                  |                                       |           | 332273.94     | 57.61%  |

**BUFFER** 

PROPERTY\_OWNER

SUBJECT\_TRACT

Case#: C14-2022-0056

This product is for informational purposes and may not have been prepared for or be suitable for legal, engineering, or surveying purposes. It does not represent an on-the-ground survey and represents only the approximate relative location of property boundaries.