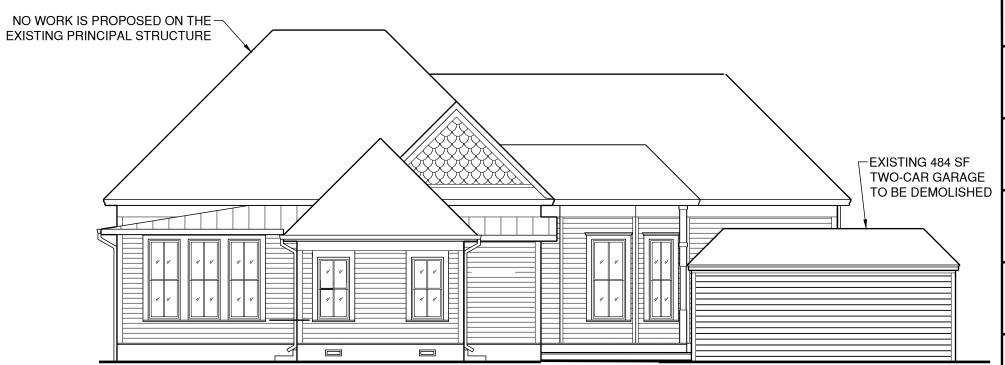

# SOUTH ELEVATION

Scale: 1/4" = 1'-0"

Date: 08/3/22

A-11.0

11104 Jordan Ln. Austin, TX 78758 Project No. 051

#### Owner

Seema Agarwala, Nace Golding 4001 Ave. C, Austin, TX 78751 Tel (512) 422 3753

#### Architect

Saint Elmo Architecture Studio 211 Rowland Dr, Austin, TX Tel (917) 573 1747

Structural Engineer

Mechanical Engineer

|   | No | Description | Date      |
|---|----|-------------|-----------|
| - | 01 | ARC         | 8/8/2022  |
|   | 02 | HLC         | 9/25/2022 |
|   |    |             |           |

These drawings are for review, design and scope description only. No representation is made to the accuracy of the drawings with respect to existing conditions or dimensions. All consultants and contractors must verify any and all conditions and dimensions in the field which are critical to their work as required. Do not scale drawings: written dimensions govern.