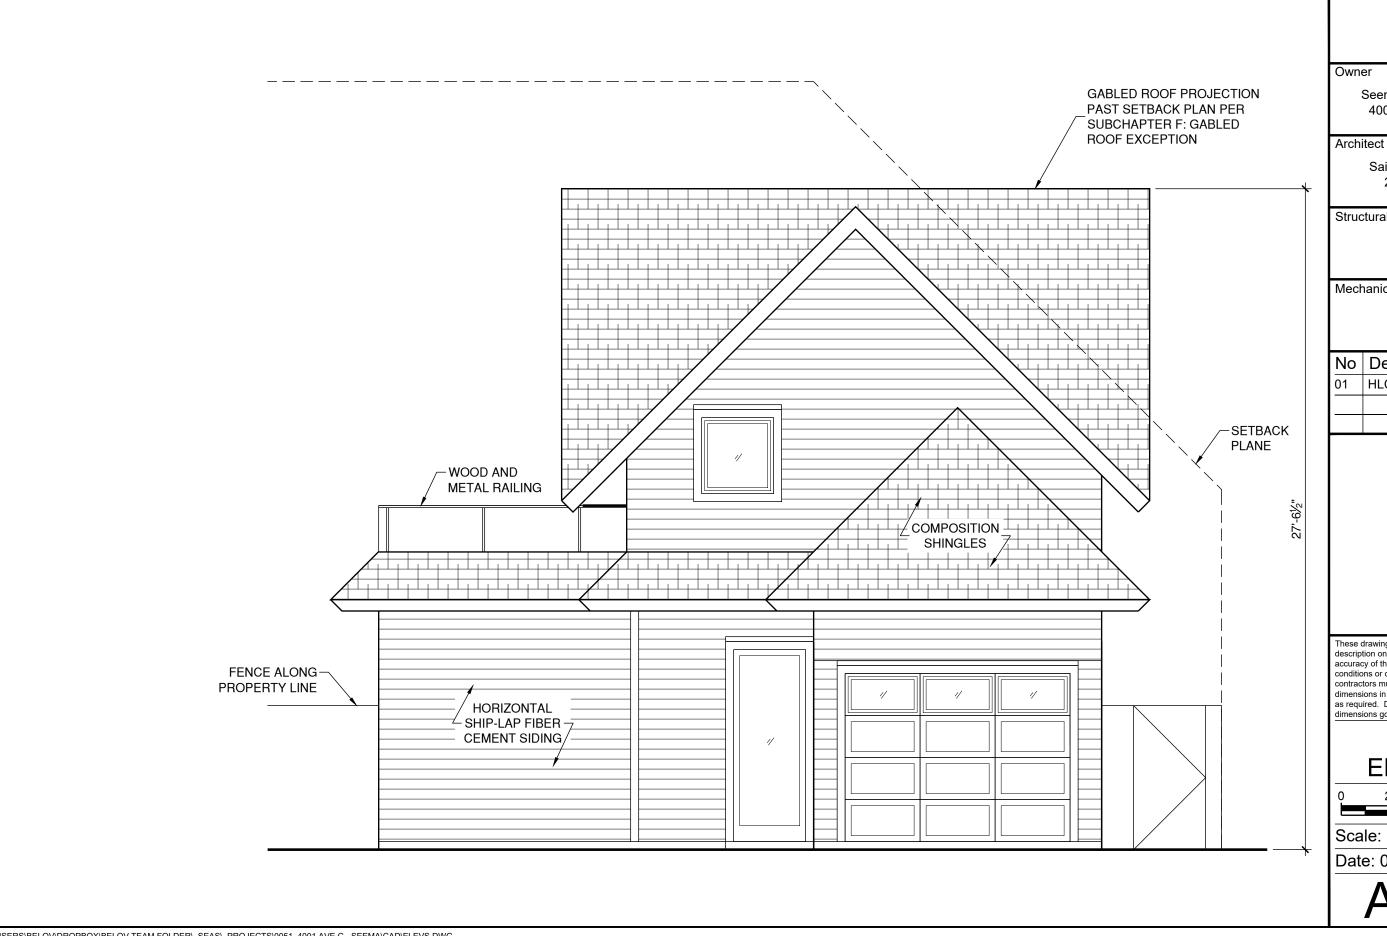

(512) 422 3753

#### Architect

Saint Elmo Architecture Studio 211 Rowland Dr, Austin, TX Tel (917) 573 1747

Structural Engineer

Mechanical Engineer

|   | No | Description | Date      |
|---|----|-------------|-----------|
| - | 01 | ARC         | 8/8/2022  |
|   | 02 | HLC         | 9/25/2022 |
|   |    |             |           |

These drawings are for review, design and scope description only. No representation is made to the accuracy of the drawings with respect to existing conditions or dimensions. All consultants and contractors must verify any and all conditions and dimensions in the field which are critical to their work as required. Do not scale drawings: written dimensions govern.

# EAST ELEVATION



Scale: 1/4" = 1'-0"

Date: 08/3/22

A-12.0



PROPOSED

**EXISTING** 







4001 Ave. C. Austin, TX 78751 Project No. 051

Seema Agarwala, Nace Golding 4001 Ave. C, Austin, TX 78751 Tel (512) 422 3753

Saint Elmo Architecture Studio 211 Rowland Dr, Austin, TX Tel (917) 573 1747

Structural Engineer

Mechanical Engineer

| I١ | 10 | Description | Date      |
|----|----|-------------|-----------|
| 0  | 1  | HLC         | 9/25/2022 |
| -  |    |             |           |
| 1- |    |             |           |

These drawings are for review, design and scope description only. No representation is made to the accuracy of the drawings with respect to existing conditions or dimensions. All consultants and contractors must verify any and all conditions and dimensions in the field which are critical to their work as required. Do not scale drawings: written dimensions gov