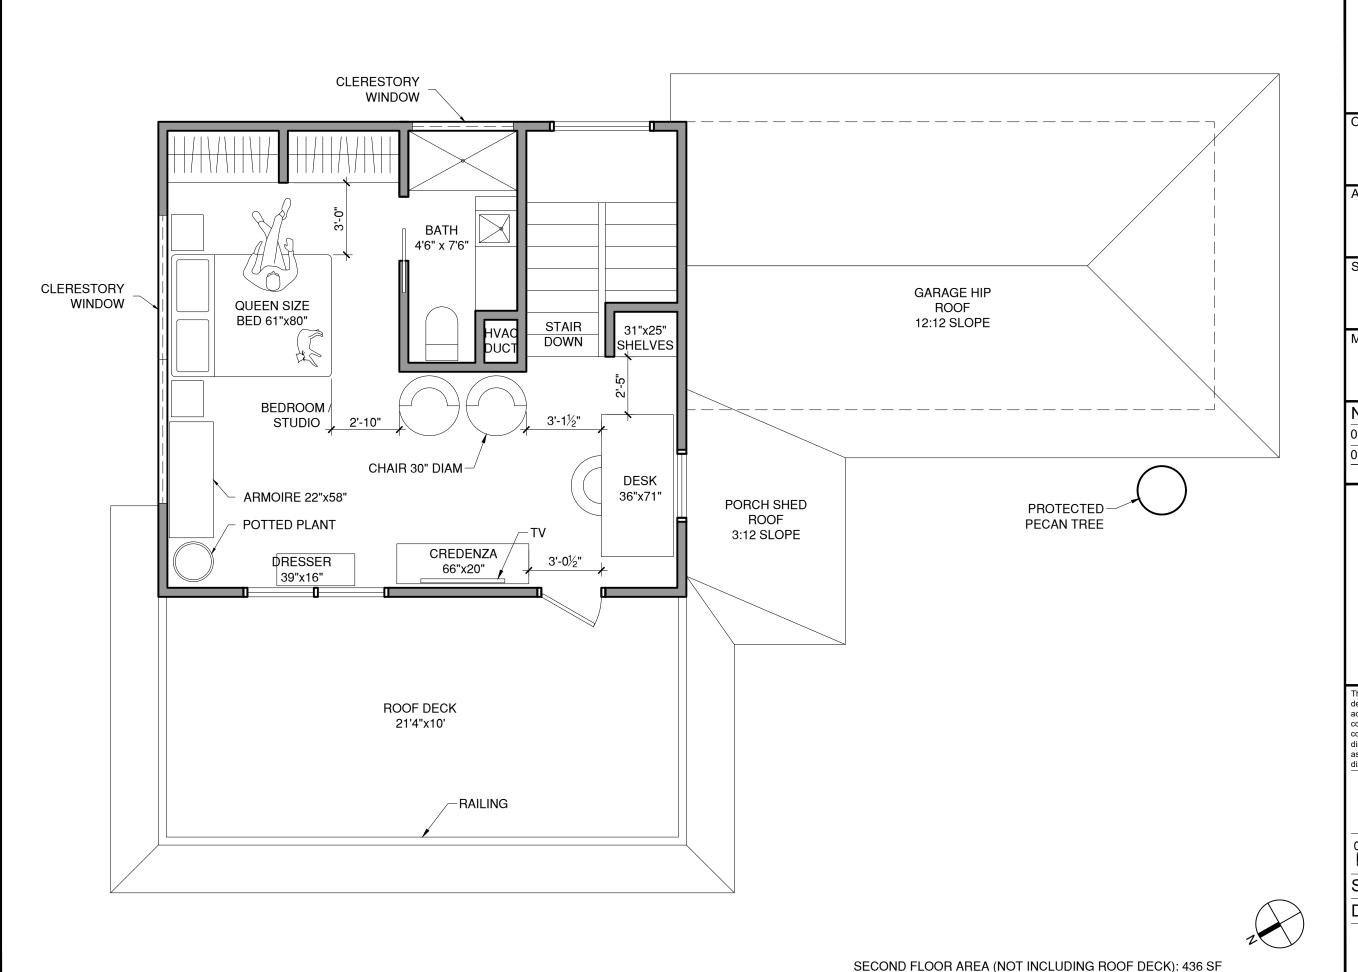

**SECOND FLOOR PLAN** 

Scale: 1/4" = 1'-0"

Date: 08/3/22

4001 Ave. C. Austin, TX 78751 Project No. 051

Owner

Seema Agarwala, Nace Golding 4001 Ave. C, Austin, TX 78751 Tel (512) 422 3753

Architect

Saint Elmo Architecture Studio 211 Rowland Dr, Austin, TX Tel (917) 573 1747