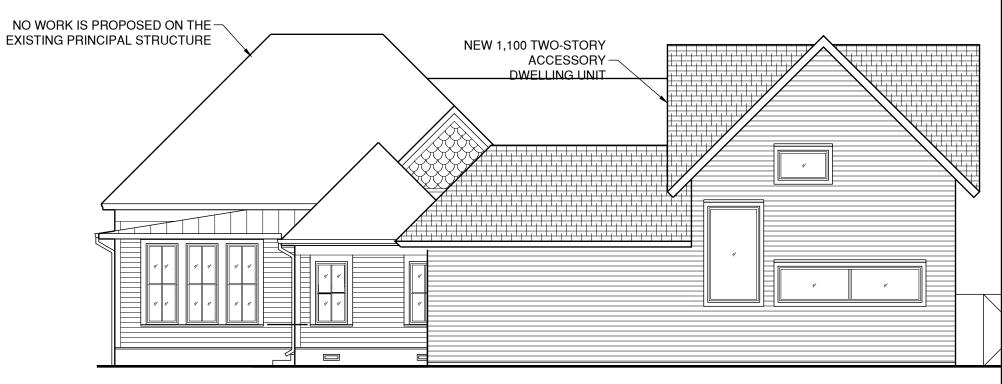

## WEST ELEVATION

Scale: 1/4" = 1'-0"

Date: 08/3/22

A-10.0

11104 Jordan Ln. Austin, TX 78758 Project No. 051

#### Owner

Seema Agarwala, Nace Golding 4001 Ave. C, Austin, TX 78751 Tel (512) 422 3753

#### Architect

**EXISTING** 

**PROPOSED** 

Saint Elmo Architecture Studio 211 Rowland Dr, Austin, TX Tel (917) 573 1747

Structural Engineer

Mechanical Engineer

| No | Description | Date      |
|----|-------------|-----------|
| 01 | ARC         | 8/8/2022  |
| 02 | HLC         | 9/25/2022 |
|    |             |           |

These drawings are for review, design and scope description only. No representation is made to the accuracy of the drawings with respect to existing conditions or dimensions. All consultants and contractors must verify any and all conditions and dimensions in the field which are critical to their work as required. Do not scale drawings: written dimensions govern.