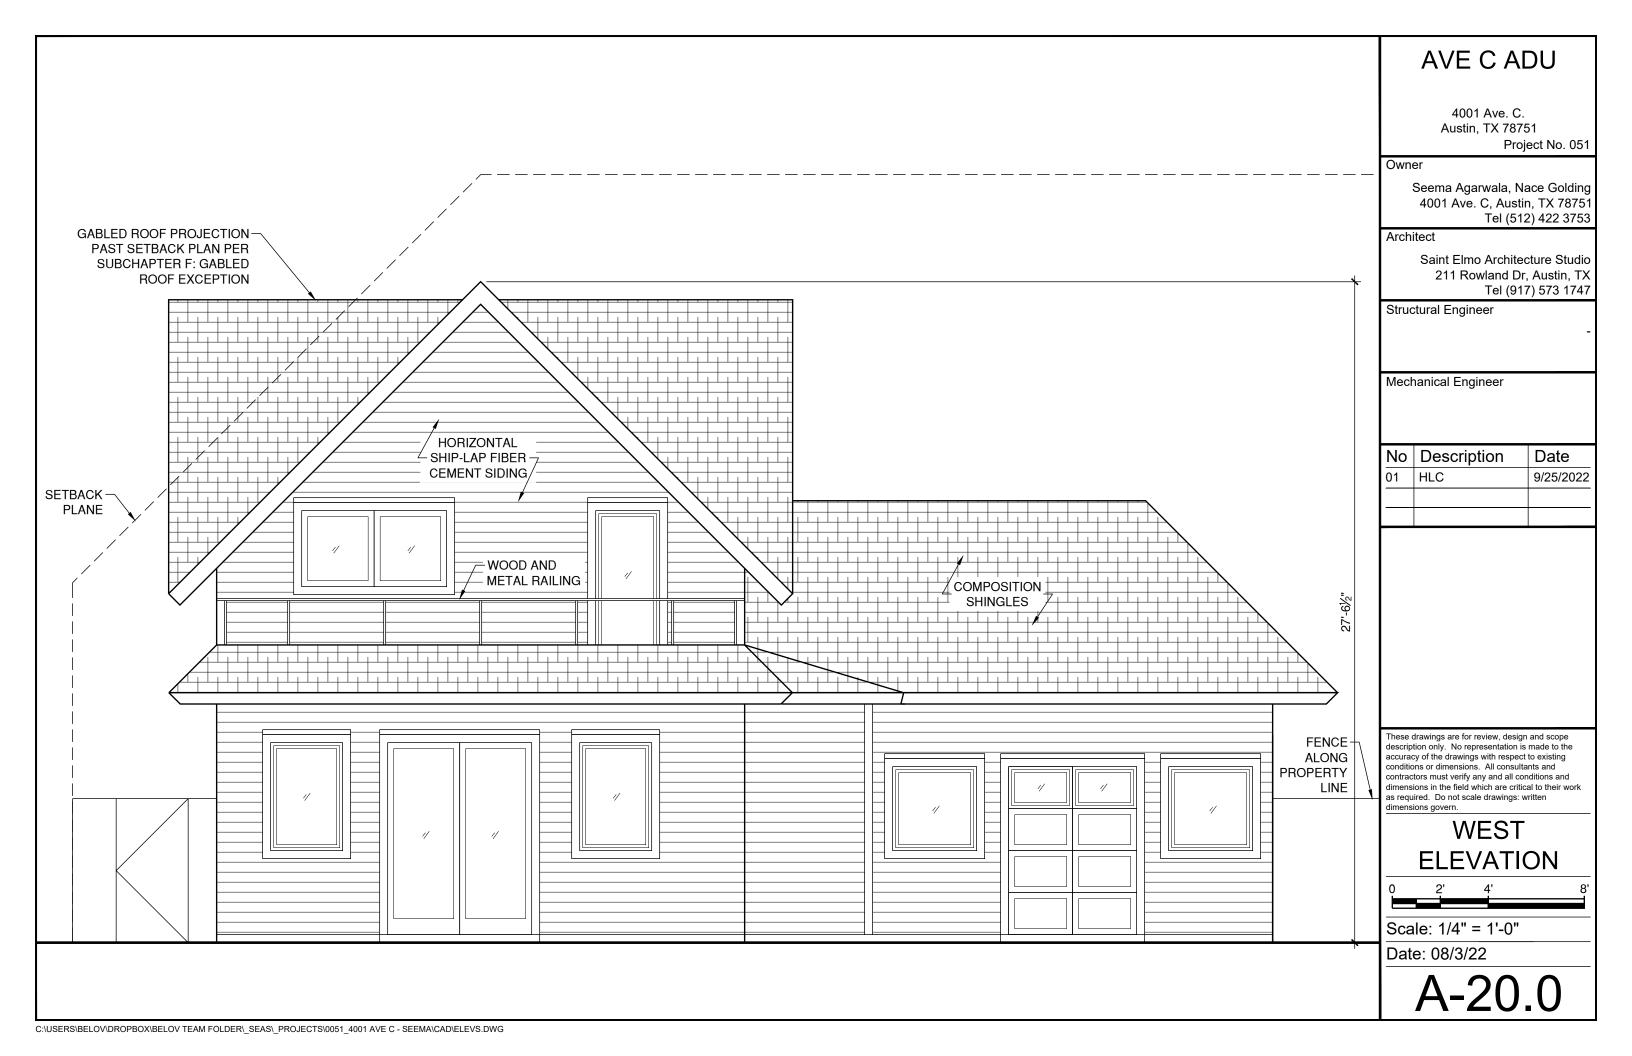

## WEST ELEVATION

Scale: 1/4" = 1'-0"

Date: 08/3/22

A-10.0

11104 Jordan Ln. Austin, TX 78758 Project No. 051

#### Owner

Seema Agarwala, Nace Golding 4001 Ave. C, Austin, TX 78751 Tel (512) 422 3753

#### Architect

**EXISTING** 

**PROPOSED** 

Saint Elmo Architecture Studio 211 Rowland Dr, Austin, TX Tel (917) 573 1747

Structural Engineer

Mechanical Engineer

| No | Description | Date      |
|----|-------------|-----------|
| 01 | ARC         | 8/8/2022  |
| 02 | HLC         | 9/25/2022 |
|    |             |           |

These drawings are for review, design and scope description only. No representation is made to the accuracy of the drawings with respect to existing conditions or dimensions. All consultants and contractors must verify any and all conditions and dimensions in the field which are critical to their work as required. Do not scale drawings: written dimensions govern.