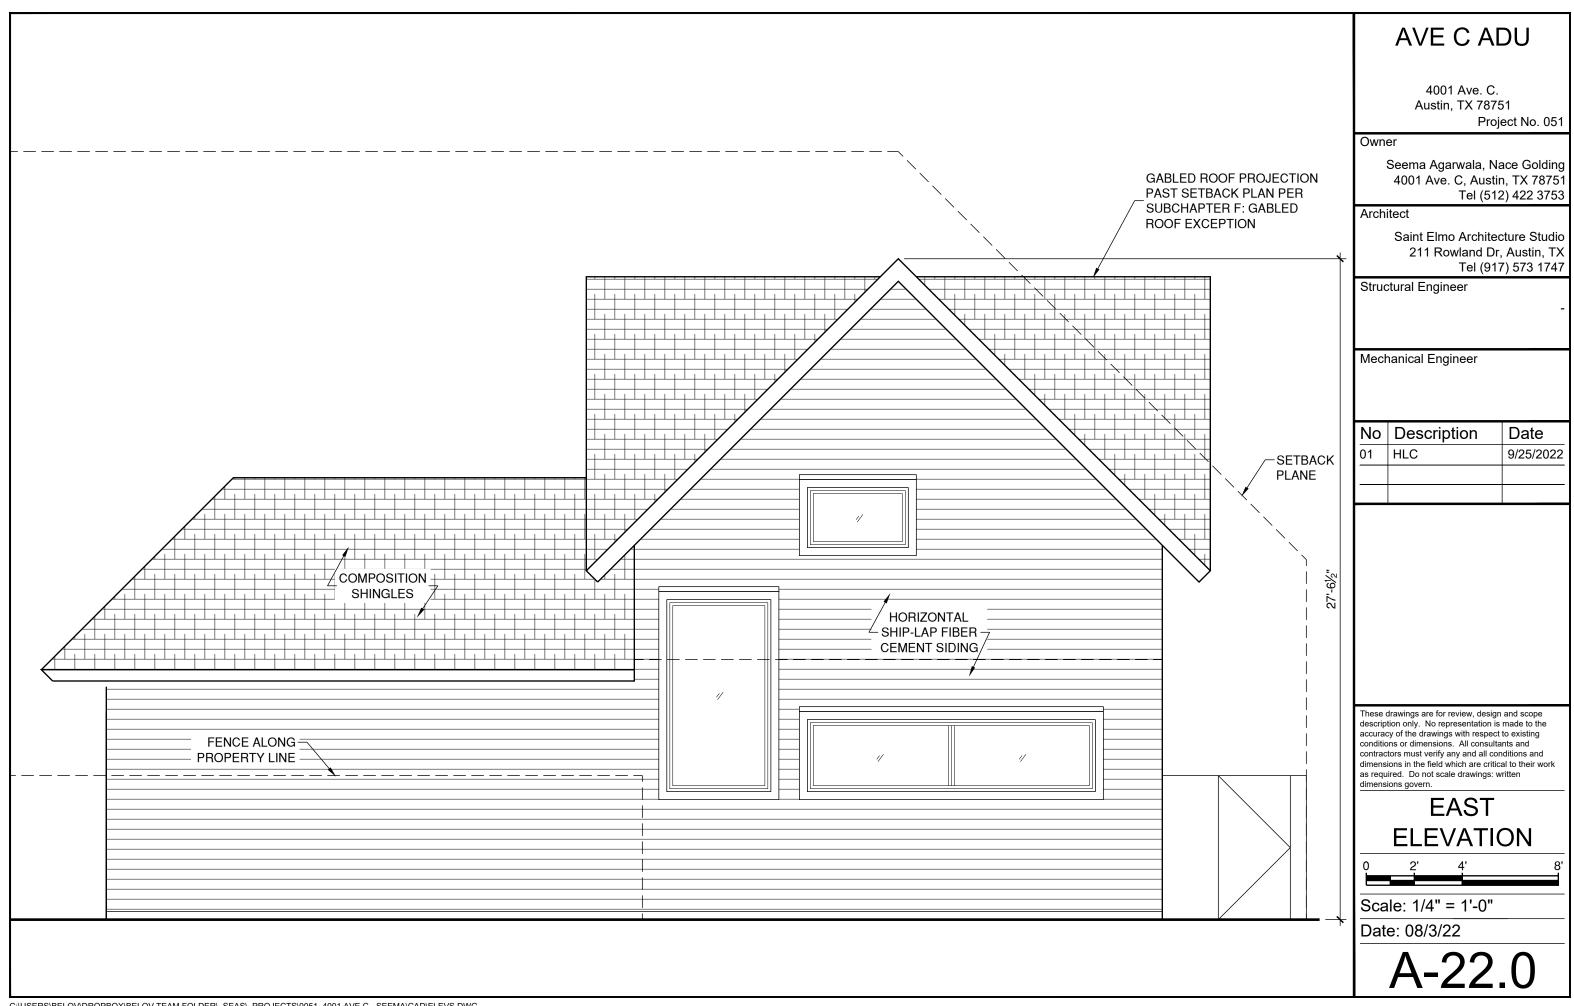

# EAST ELEVATION

Scale: 1/4" = 1'-0"

Date: 08/3/22

A-12.0

PROPOSED

**EXISTING** 

4001 Ave. C. Austin, TX 78751 Project No. 051

Seema Agarwala, Nace Golding 4001 Ave. C, Austin, TX 78751 Tel (512) 422 3753

Saint Elmo Architecture Studio 211 Rowland Dr, Austin, TX Tel (917) 573 1747

Structural Engineer

Mechanical Engineer

| I١ | 10 | Description | Date      |
|----|----|-------------|-----------|
| 0  | 1  | HLC         | 9/25/2022 |
| -  |    |             |           |
| 1- |    |             |           |

These drawings are for review, design and scope description only. No representation is made to the accuracy of the drawings with respect to existing conditions or dimensions. All consultants and contractors must verify any and all conditions and dimensions in the field which are critical to their work as required. Do not scale drawings: written dimensions govern.