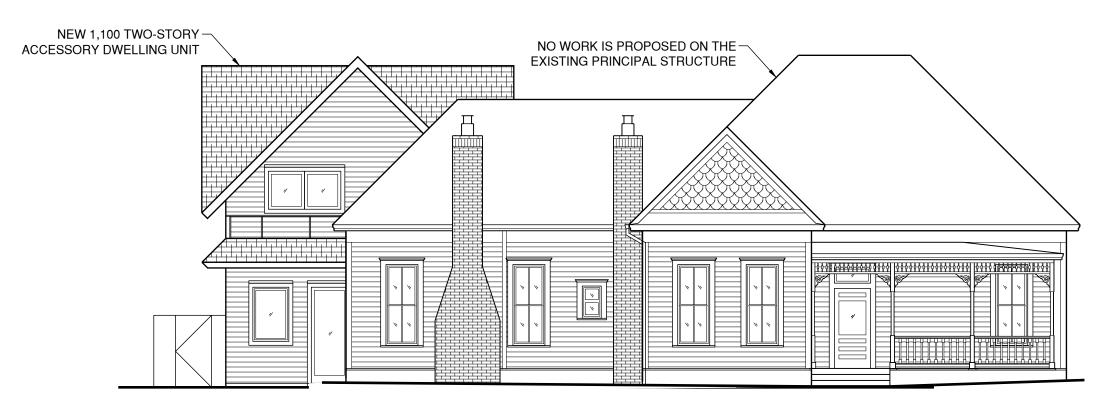

# SOUTH ELEVATION

Scale: 1/4" = 1'-0"

Date: 08/3/22

A-11.0

11104 Jordan Ln. Austin, TX 78758 Project No. 051

#### Architect

**EXISTING** 

**PROPOSED** 

Saint Elmo Architecture Studio 211 Rowland Dr, Austin, TX Tel (917) 573 1747

Structural Engineer

Mechanical Engineer

| No | Description | Date      |
|----|-------------|-----------|
| 01 | ARC         | 8/8/2022  |
| 02 | HLC         | 9/25/2022 |
|    |             |           |