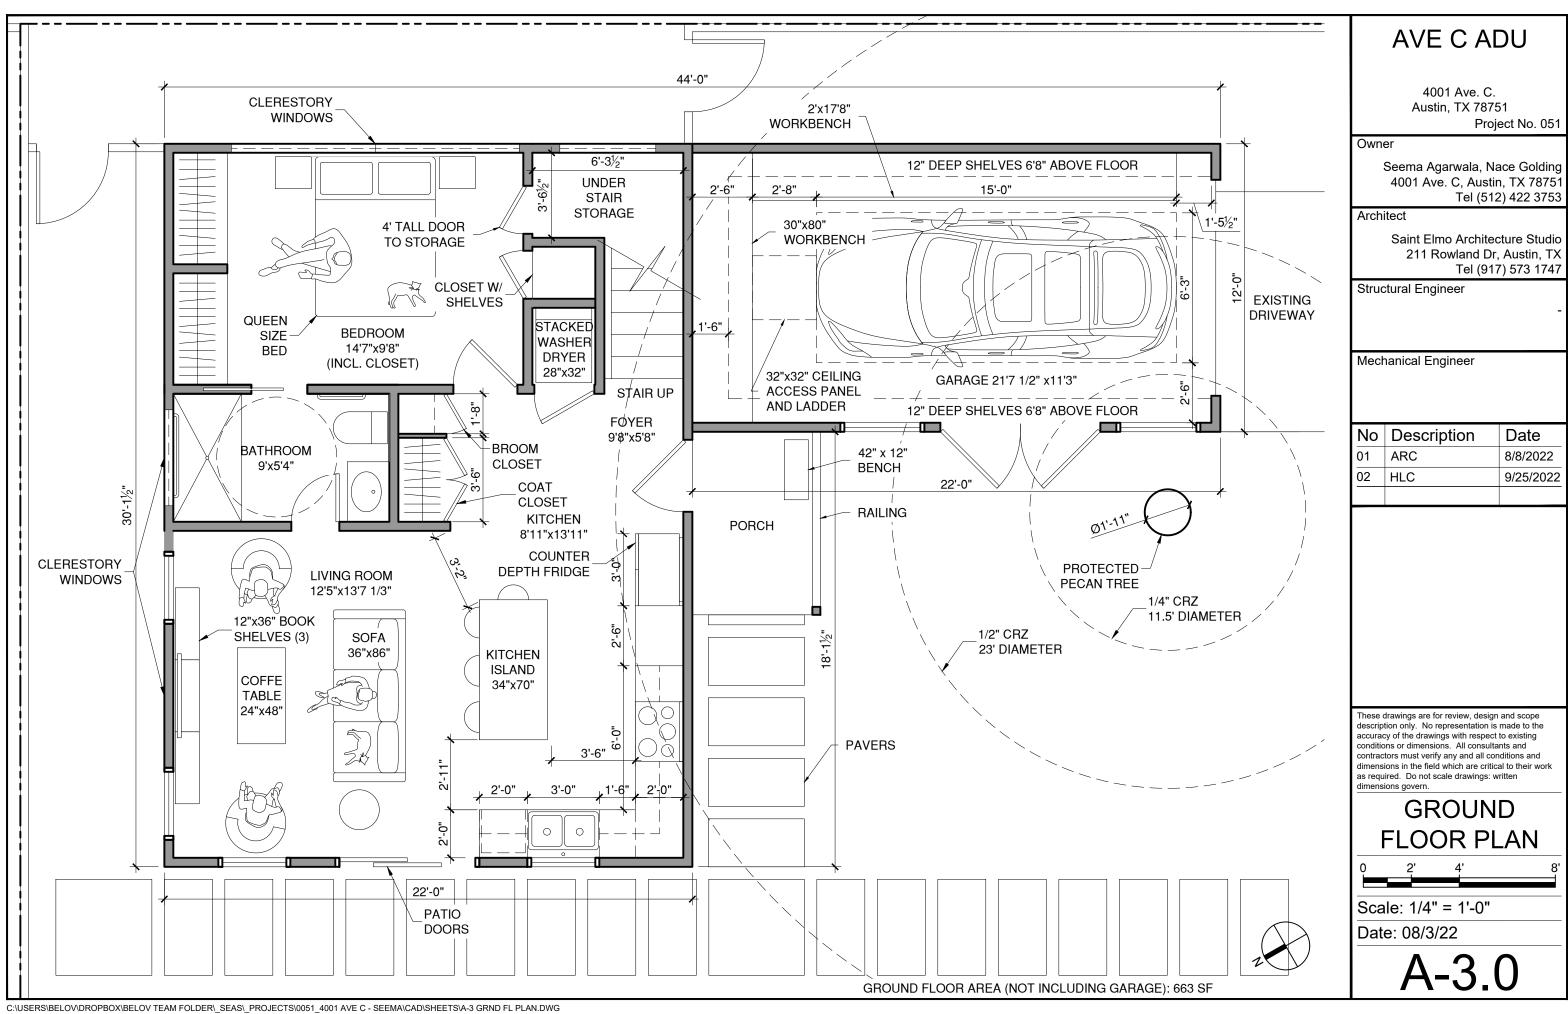

4001 Ave. C. Austin, TX 78751 Project No. 051

Owner

Seema Agarwala, Nace Golding 4001 Ave. C, Austin, TX 78751 Tel (512) 422 3753

Architect

Saint Elmo Architecture Studio 211 Rowland Dr, Austin, TX Tel (917) 573 1747

Structural Engineer

Mechanical Engineer

| No | Description | Date      |
|----|-------------|-----------|
| 01 | ARC         | 8/8/2022  |
| 02 | HLC         | 9/25/2022 |
|    |             |           |

These drawings are for review, design and scope description only. No representation is made to the accuracy of the drawings with respect to existing conditions or dimensions. All consultants and contractors must verify any and all conditions and dimensions in the field which are critical to their work as required. Do not scale drawings: written dimensions govern.