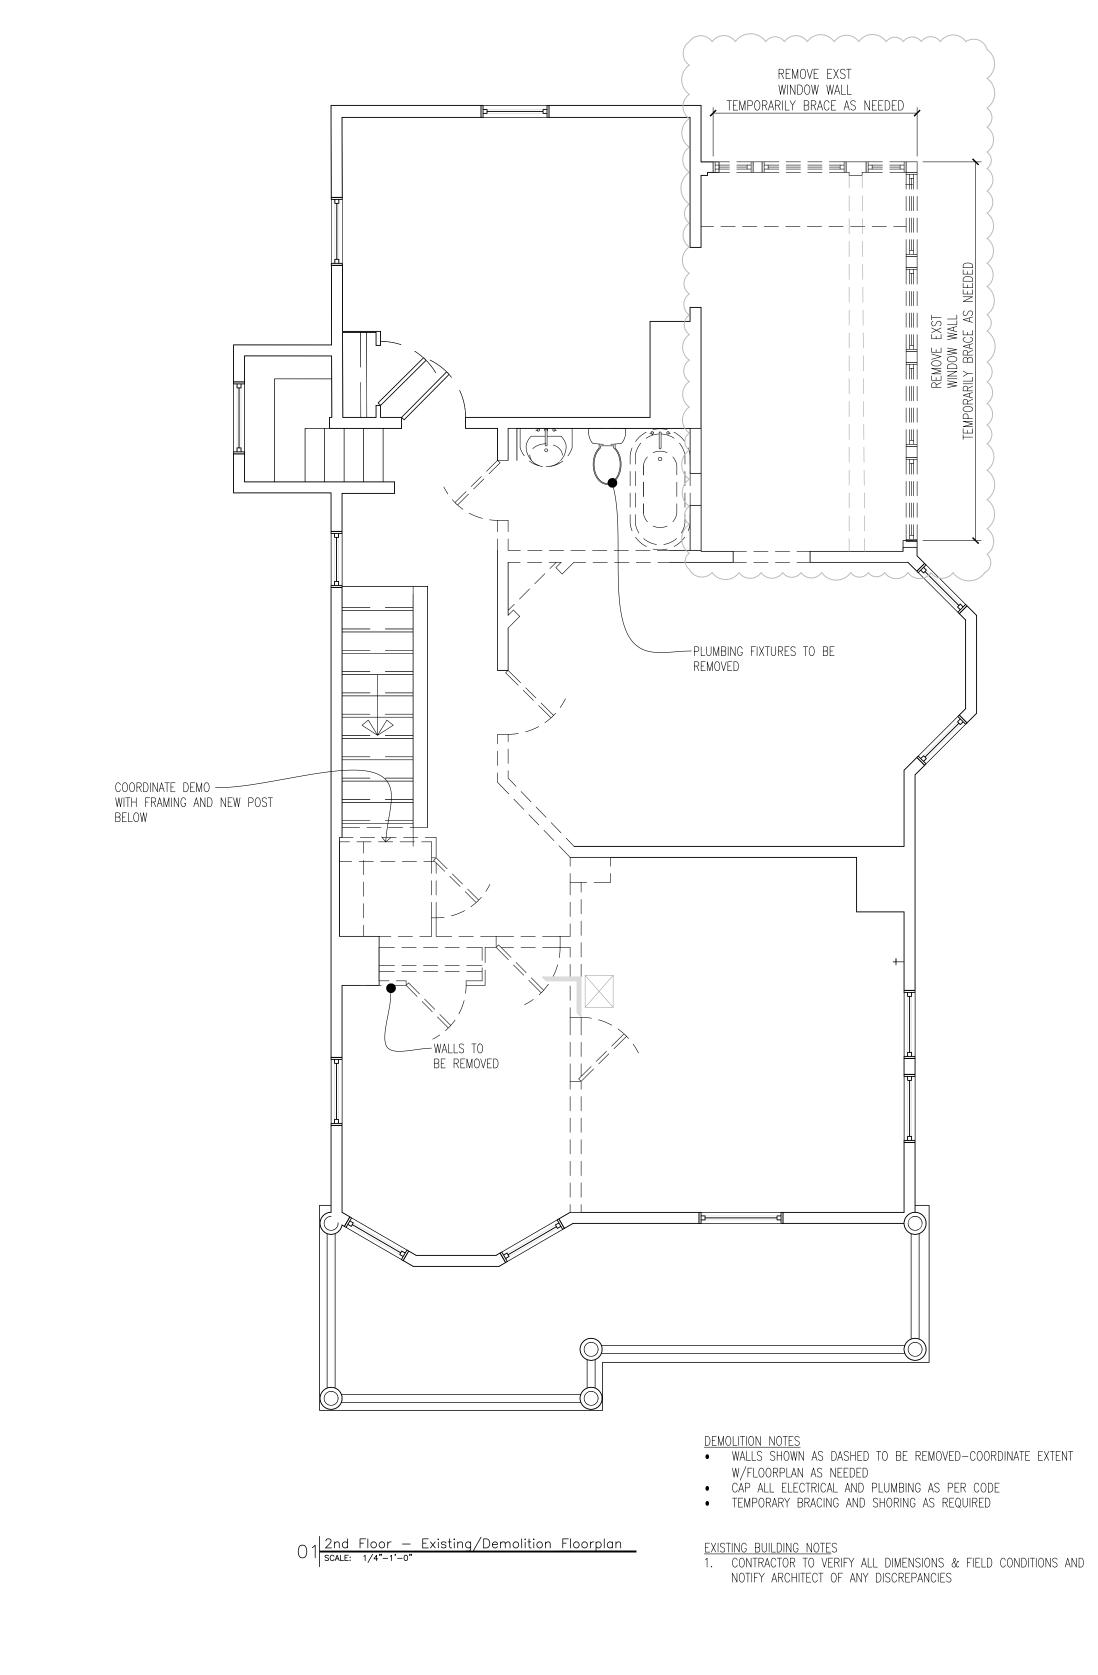

WINDOW REV 09.01.22 REVIEW BOARD 09.09.22

AI.C

02 SCALE: 1/4"-1'-0"

## TYPICAL FLOOR PLAN NOTES•DO NOT SCALE DRAWINGS

- PROVIDE FIRE BLOCKING AT ALL PLUMBING OPENINGS
  CONTRACTOR TO VERIFY ALL APPLIANCES WITH OWNER
- CONTRACTOR TO HOOK UP OWNER PROVIDED APPLIANCES AND VERIFY PRPER FUNCTION • CONFIRM PLUMBING CONNECTIONS WITH FINAL PLUMBING
- FIXTURE SELECTIONS
- ALL WOOD AND WOOD BASED PRODUCTS ARE TO BE PROTECTED FROM DECAY AND TERMITES PER CODE
- PROVIDE BLOCKING IN NEW WALLS FOR FUTURE GRAB BAR CONSTRUCTION
- SHOWER HEADS AT 7'-0"