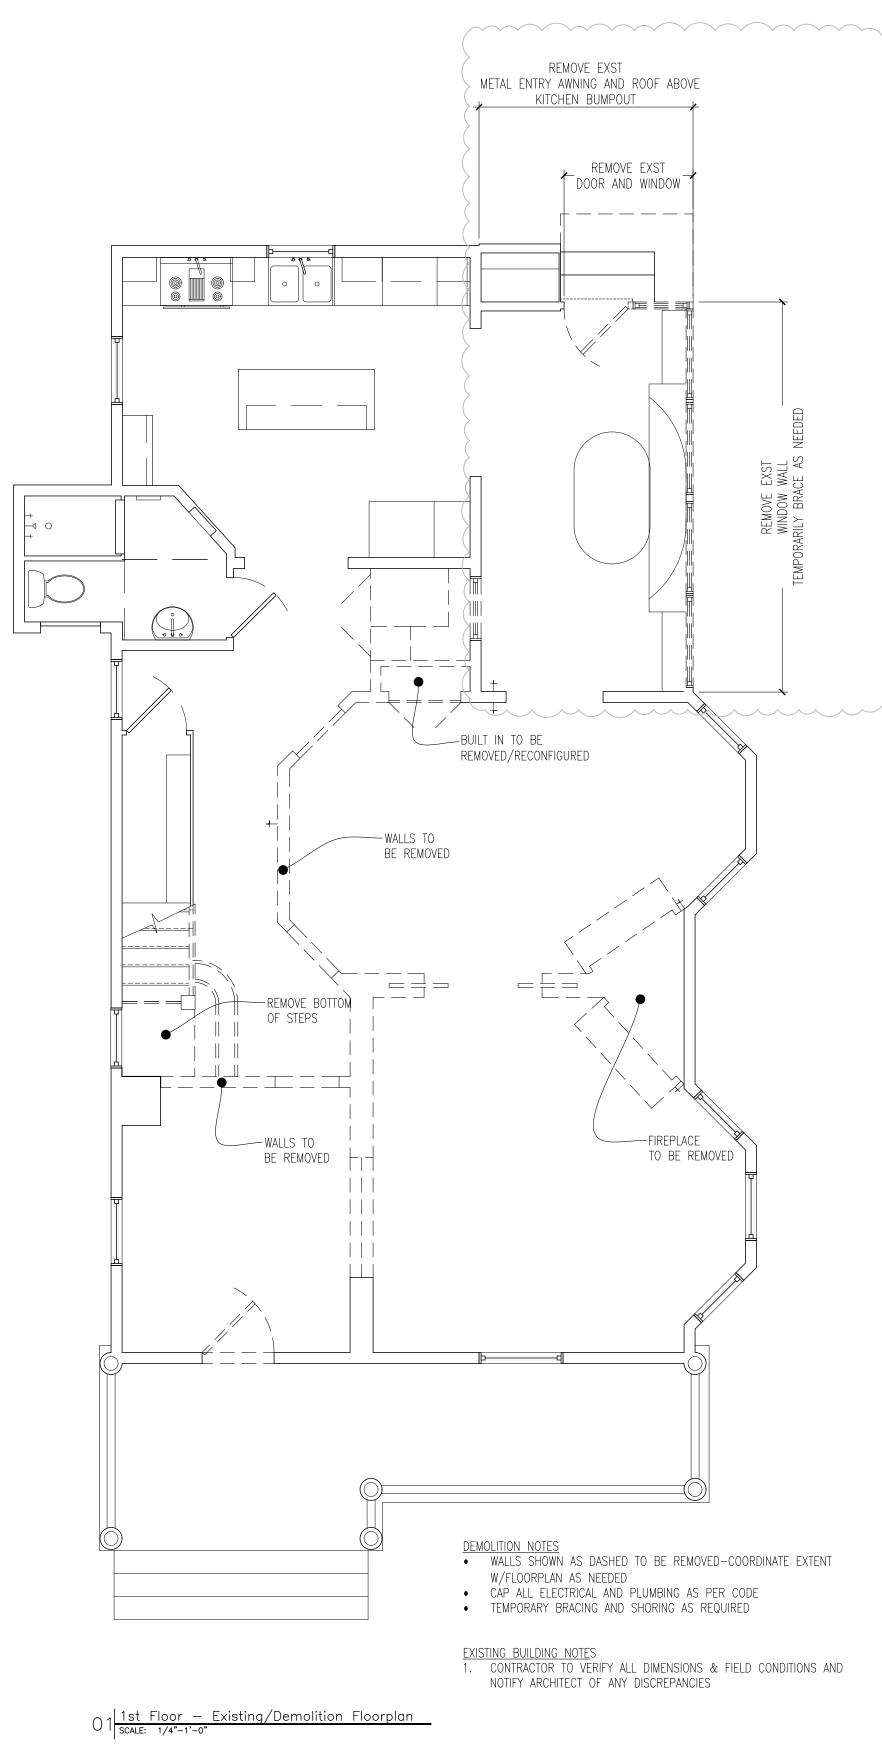

PROJECT NOTES

- CONTRACTOR TO SCHEDULE A PRE-CONSTRUCTION MEETING WITH ARCHITECTS AND OWNERS TO WALK THROUGH THE DRAWINGS AND TO ADDRESS ANY QUESTIONS OR CONCERNS. ALL MECHANICAL WORK TO BE DESIGN/BUILD BY MECHANICAL
- CONTRACTOR
- REFERENCE STRUCTURAL DRAWINGS FOR ALL STRUCTURAL INFORAMTION
- COORDINATE FINAL FINISH MATERIALS, LIGHT FIXTURES, PLUMBING FIXTURES WITH INTERIOR DESIGNER

PROJECT: REMODEL FOR FLANAGAN-HEIERMAN House 3909 AVENUE G Austin,Texas

09.09.22

REVIEW BOARD

A0.

02 1st Floor - Proposed Floorplan SCALE: 1/4"-1'-0"

EXST WALL (CE AS REMOVE WINDOW RILY BRA(

TYPICAL FLOOR PLAN NOTES•DO NOT SCALE DRAWINGS

- PROVIDE FIRE BLOCKING AT ALL PLUMBING OPENINGS
- CONTRACTOR TO VERIFY ALL APPLIANCES WITH OWNER CONTRACTOR TO HOOK UP OWNER PROVIDED APPLIANCES
- AND VERIFY PRPER FUNCTION • CONFIRM PLUMBING CONNECTIONS WITH FINAL PLUMBING
- FIXTURE SELECTIONS
- ALL WOOD AND WOOD BASED PRODUCTS ARE TO BE PROTECTED FROM DECAY AND TERMITES PER CODE
- PROVIDE BLOCKING IN NEW WALLS FOR FUTURE GRAB BAR CONSTRUCTION
- SHOWER HEADS AT 7'-0"

## TYPICAL FLOOR PLAN NOTES•DO NOT SCALE DRAWINGS

- PROVIDE FIRE BLOCKING AT ALL PLUMBING OPENINGS
  CONTRACTOR TO VERIFY ALL APPLIANCES WITH OWNER
- CONTRACTOR TO HOOK UP OWNER PROVIDED APPLIANCES AND VERIFY PRPER FUNCTION • CONFIRM PLUMBING CONNECTIONS WITH FINAL PLUMBING
- FIXTURE SELECTIONS
- ALL WOOD AND WOOD BASED PRODUCTS ARE TO BE PROTECTED FROM DECAY AND TERMITES PER CODE
- PROVIDE BLOCKING IN NEW WALLS FOR FUTURE GRAB BAR CONSTRUCTION
- SHOWER HEADS AT 7'-0"