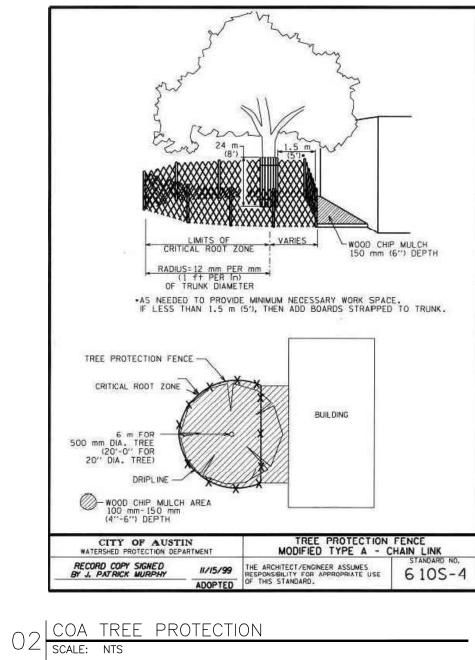

TREE PROTECTION NOTES 1. \*NO CONSTRUCTION ACCESS ROUTE, MATERIAL STAGING, DUMPSTER OR SOILS PLACEMENT WITHIN  $\frac{1}{2}$ " CRZ OF PROTECTED

TREE 2. NO PORTABLE TOILET, CONCRETE OR PAINT WASHOUT IN FULL CRZ OF PROTECTED TREE 3. \*\* PROVIDE 5' HIGH CHAIN LINK MESH FENCING TO INCORPORATE ENTIRE  $\frac{1}{2}$ " CRZ SEE 3/A0.1

- 4.  $\frac{1}{4}$  CRZ NO NEW IMPACT
- 5.  $\frac{1}{2}$  CRZ NO CUT/FILL GEATER THAN 4" 6. FULL CRZ PRESERVE 50%
- 7. IF TRENCHING WITHIN THE 1/2 CRZ OF PROTECTED TREES CANNOT BE AVOIDED, THE TRENCHES WILL HAVE TO BE AIR SPADED BY A CERTIFIED ARBORIST FOR THE TOP 30" TO AVOID CUTTING ROOTS 1.5"+ IN DIAMETER AND THE PAID RECEIPT FOR THE WORK WILL BE REQUIRED BY THE FINAL TREE INSPECTOR.

8. IF HEAVY EQUIPMENT WILL BE ROLLING OVER ANY AREA OF THE FULL CRZ OF PROTECTED TREES, PROVIDE 3/4" PLYWOOD OVER 2X4 LUMBER OVER 12" LAYER OF MULCH TO BRIDGE OVER THE ROOTS AND PREVENT SOIL/ROOT COMPACTION. AFTER CONSTRUCTION IS COMPLETED, SPREAD MULCH AROUND SITE TO LEAVE A MAX LAYER OF 3" WITHIN ROOT ZONES.

| CHAIN | LINK                |
|-------|---------------------|
| -     | ANDARD ND.<br>105-4 |

THIS DOCUMENT,THE IDEAS AND DESIGN INCORPORATED HEREIN ARE AND SHALL REMAIN THE PROPERTY OF CHARLES MELANSON ARCHITECT LLC. THESE DOCUMENTS ARE NOT TO BE USED OR ALTERED,IN WHOLE OR IN PART,FOR OTHER THAN THE ORIGINAL INTENDED USE, NOR ARE THEY TO BE ASSIGNED TO ANY THIRD PARTY WITHOUT WRITTEN PERMISSION FROM CHARLES MELANSON ARCHITECT