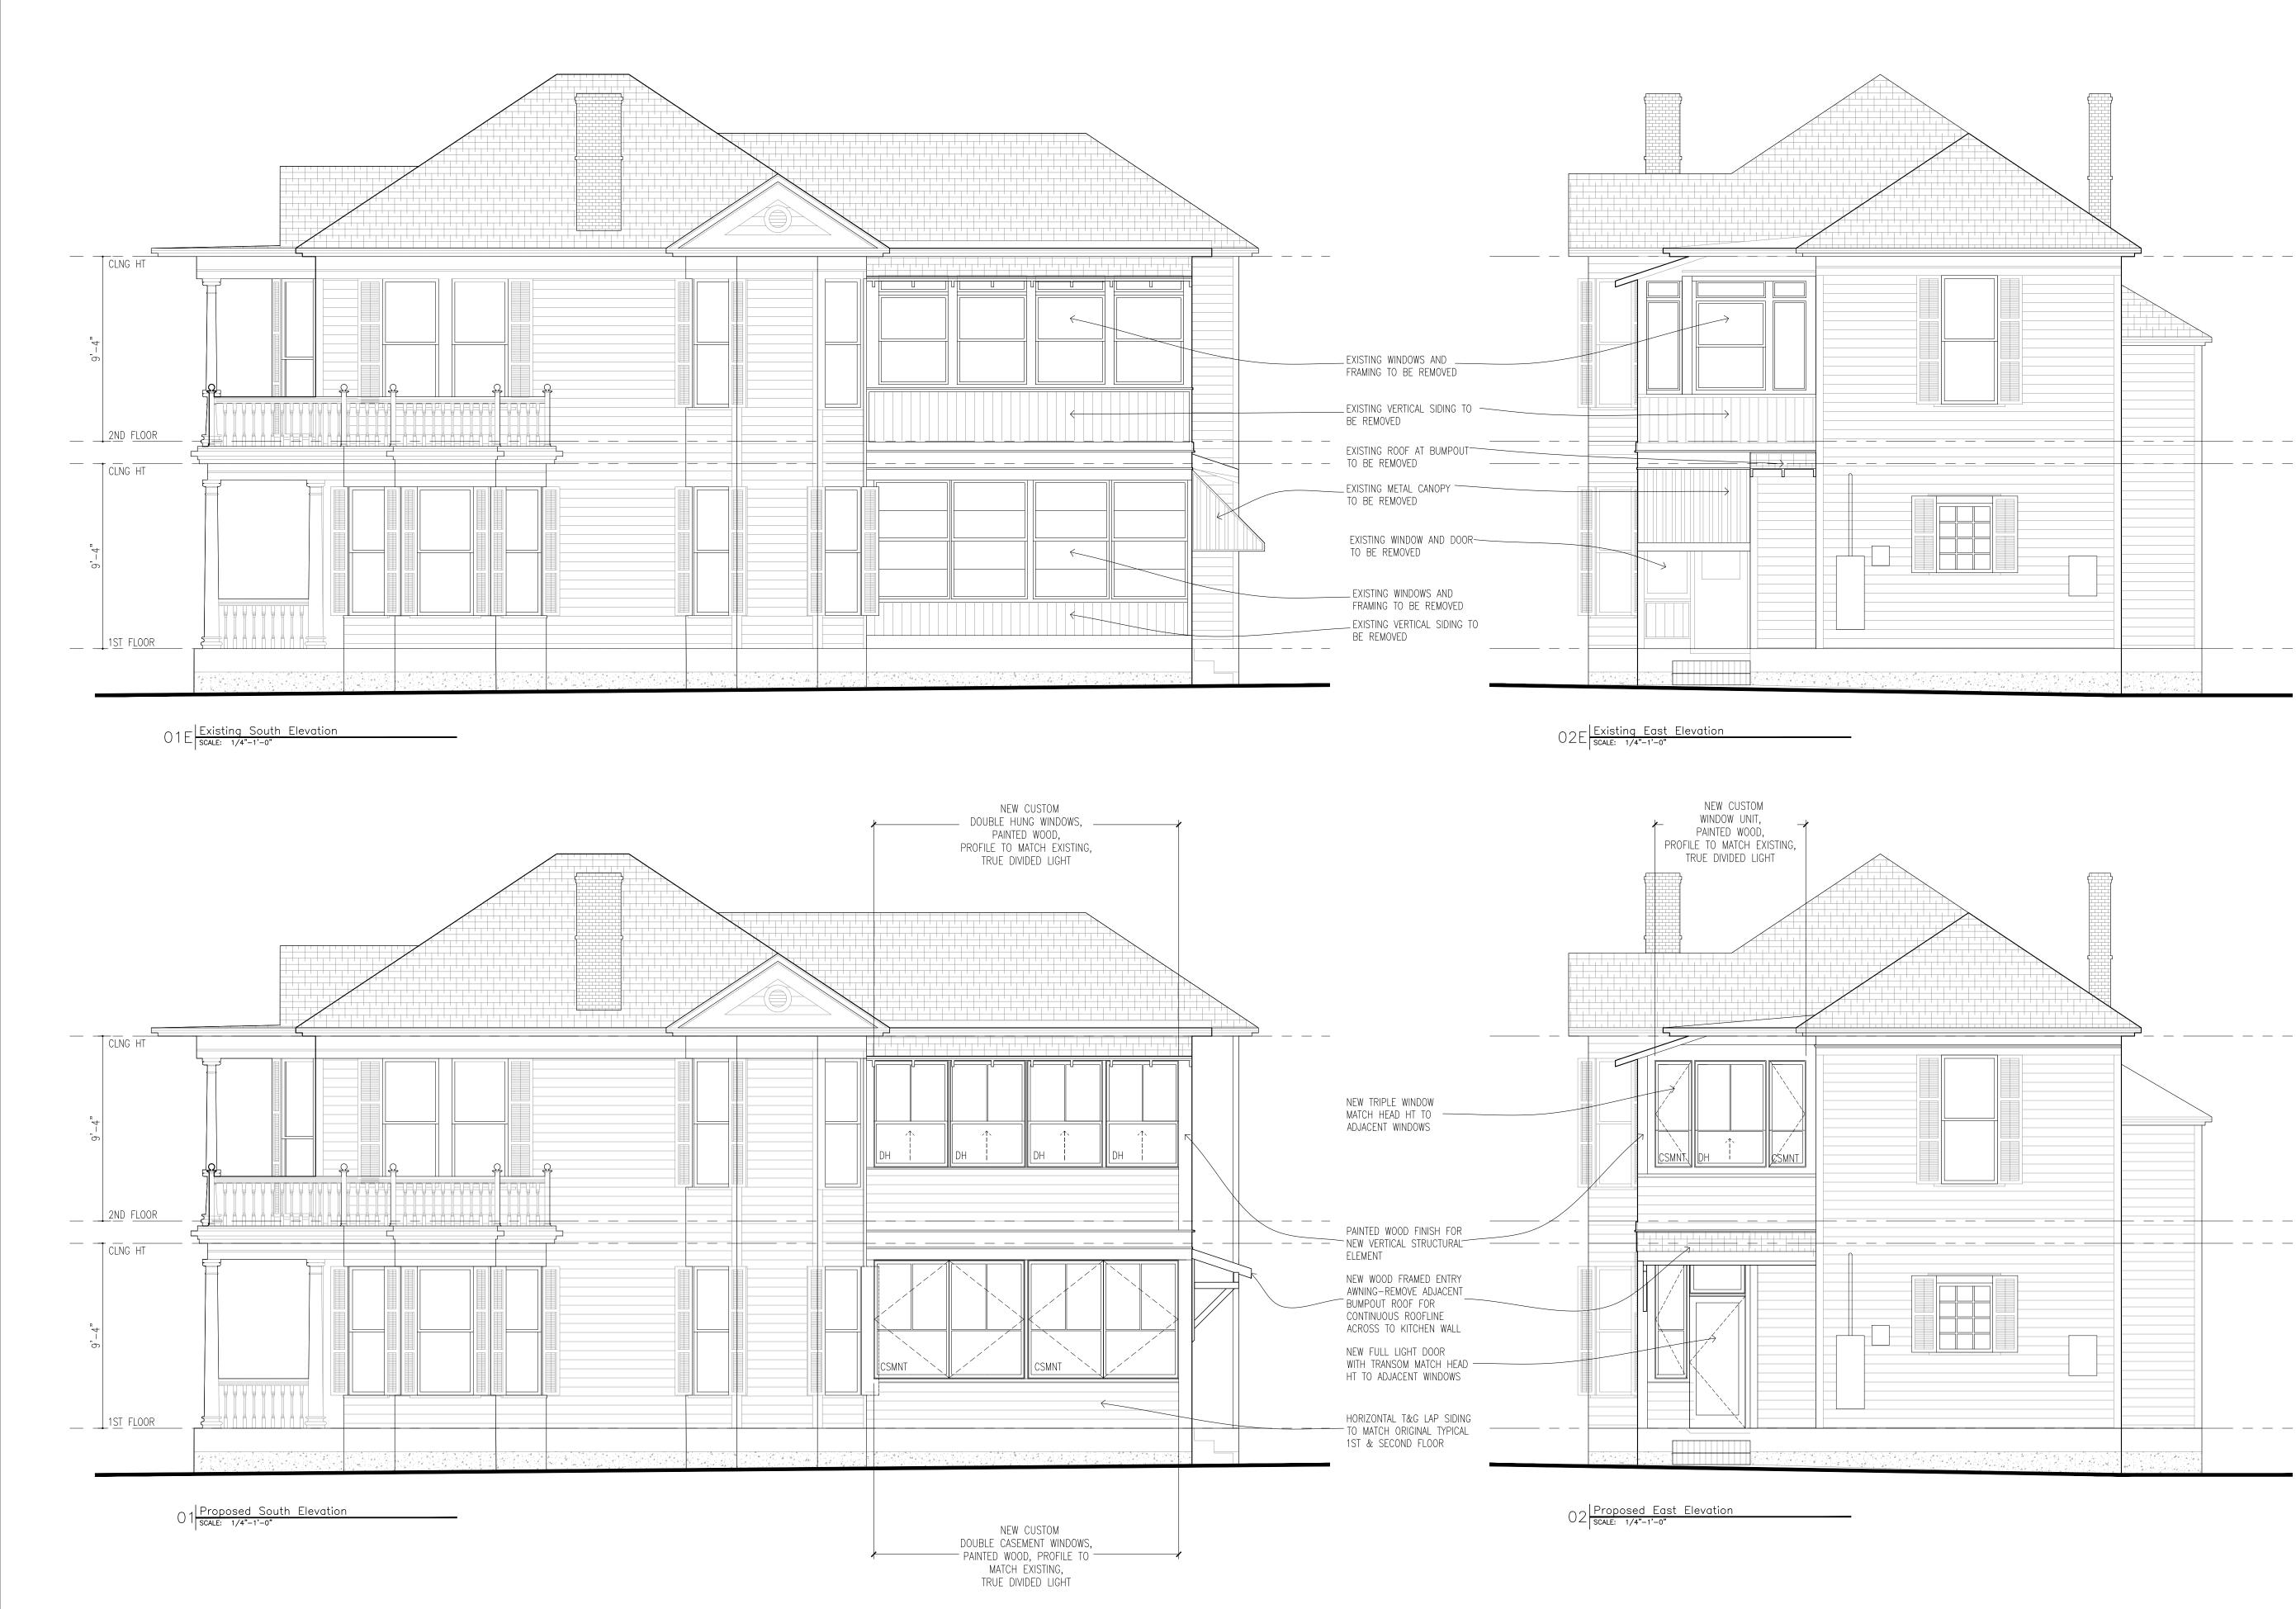

<u>11X17 DRAWING IS  $\frac{1}{2}$  SCALE</u>

01 Photographs-Existing Exterior Condions-East

01 Photographs-Existing Exterior Condions-South | scale: 1/2"-1'-0"

EXISTING WINDOWS AND FRAMING TO BE REMOVED EXISTING VERTICAL SIDING TO BE REMOVED

EXISTING METAL CANOPY TO BE REMOVED

\_\_EXISTING WINDOW AND DOOR TO BE REMOVED

|                                                        | THIS DOCUMENT,THE IE<br>DESIGN INCORPORATED<br>ARE AND SHALL REMAI<br>PROPERTY OF CHARLES<br>MELANSON ARCHITECT<br>DOCUMENTS ARE NOT<br>USED OR ALTERED,IN Y<br>IN PART,FOR OTHER TH<br>ORIGINAL INTENDED US<br>ARE THEY TO BE ASSI<br>ANY THIRD PARTY WITH<br>WRITTEN PERMISSION F<br>CHARLES MELANSON A<br>LLC | HEREIN<br>IN THE<br>S<br>LLC. THESE<br>TO BE<br>WHOLE OR<br>HAN THE<br>GNED TO<br>GNED TO<br>HOUT<br>TROM |  |
|--------------------------------------------------------|------------------------------------------------------------------------------------------------------------------------------------------------------------------------------------------------------------------------------------------------------------------------------------------------------------------|-----------------------------------------------------------------------------------------------------------|--|
|                                                        | SS ERED AR<br>SS ERED AR<br>HE SJ.MEL<br>HE Y<br>OT 27627<br>OF OF                                                                                                                                                                                                                                               |                                                                                                           |  |
|                                                        | CHARLES J MEI<br>ARCHITECT<br>2384 E 18TH ST<br>AUSTIN. TEXAS<br>512.923.898<br>CJMARCHITECTURE                                                                                                                                                                                                                  | L ANSON<br>LL C<br>REET<br>78782                                                                          |  |
|                                                        | Project:<br>REMODE<br>FOR<br>Flanagan-He<br>House                                                                                                                                                                                                                                                                |                                                                                                           |  |
|                                                        | 3909 Avenue<br>Austin,Texa                                                                                                                                                                                                                                                                                       |                                                                                                           |  |
|                                                        | ISSUE                                                                                                                                                                                                                                                                                                            | DATE                                                                                                      |  |
|                                                        | EXTERIOR-WINDOW                                                                                                                                                                                                                                                                                                  | 07.25.22                                                                                                  |  |
|                                                        | REVIEW BOARD                                                                                                                                                                                                                                                                                                     | 09.09.22                                                                                                  |  |
|                                                        | A2.                                                                                                                                                                                                                                                                                                              |                                                                                                           |  |
| <u>11X17 DRAWING IS <math>\frac{1}{2}</math> SCALE</u> |                                                                                                                                                                                                                                                                                                                  |                                                                                                           |  |