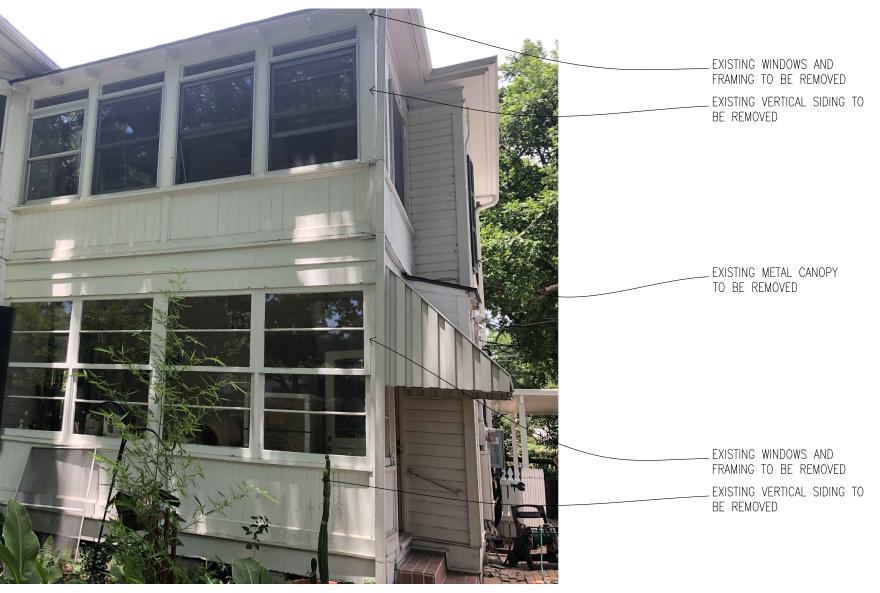

<u>11X17 DRAWING IS  $\frac{1}{2}$  SCALE</u>

01 Photographs-Existing Exterior Condions-East

01 Photographs-Existing Exterior Condions-South | scale: 1/2"-1'-0"

EXISTING WINDOWS AND FRAMING TO BE REMOVED EXISTING VERTICAL SIDING TO BE REMOVED

EXISTING METAL CANOPY TO BE REMOVED

\_\_EXISTING WINDOW AND DOOR TO BE REMOVED

|                                                        | THIS DOCUMENT,THE IE<br>DESIGN INCORPORATED<br>ARE AND SHALL REMAI<br>PROPERTY OF CHARLES<br>MELANSON ARCHITECT<br>DOCUMENTS ARE NOT<br>USED OR ALTERED,IN Y<br>IN PART,FOR OTHER TH<br>ORIGINAL INTENDED US<br>ARE THEY TO BE ASSI<br>ANY THIRD PARTY WITH<br>WRITTEN PERMISSION F<br>CHARLES MELANSON A<br>LLC | HEREIN<br>IN THE<br>S<br>LLC. THESE<br>TO BE<br>WHOLE OR<br>HAN THE<br>GNED TO<br>GNED TO<br>HOUT<br>TROM |  |
|--------------------------------------------------------|------------------------------------------------------------------------------------------------------------------------------------------------------------------------------------------------------------------------------------------------------------------------------------------------------------------|-----------------------------------------------------------------------------------------------------------|--|
|                                                        | SS ERED AR<br>SS ERED AR<br>HE SJ.MEL<br>HE Y<br>OT 27627<br>OF OF                                                                                                                                                                                                                                               |                                                                                                           |  |
|                                                        | CHARLES J MEI<br>ARCHITECT<br>2384 E 18TH ST<br>AUSTIN. TEXAS<br>512.923.898<br>CJMARCHITECTURE                                                                                                                                                                                                                  | L ANSON<br>LL C<br>REET<br>78782                                                                          |  |
|                                                        | Project:<br>REMODE<br>FOR<br>Flanagan-He<br>House                                                                                                                                                                                                                                                                |                                                                                                           |  |
|                                                        | 3909 Avenue<br>Austin,Texa                                                                                                                                                                                                                                                                                       |                                                                                                           |  |
|                                                        | ISSUE                                                                                                                                                                                                                                                                                                            | DATE                                                                                                      |  |
|                                                        | EXTERIOR-WINDOW                                                                                                                                                                                                                                                                                                  | 07.25.22                                                                                                  |  |
|                                                        | REVIEW BOARD                                                                                                                                                                                                                                                                                                     | 09.09.22                                                                                                  |  |
|                                                        | A2.                                                                                                                                                                                                                                                                                                              |                                                                                                           |  |
| <u>11X17 DRAWING IS <math>\frac{1}{2}</math> SCALE</u> |                                                                                                                                                                                                                                                                                                                  |                                                                                                           |  |