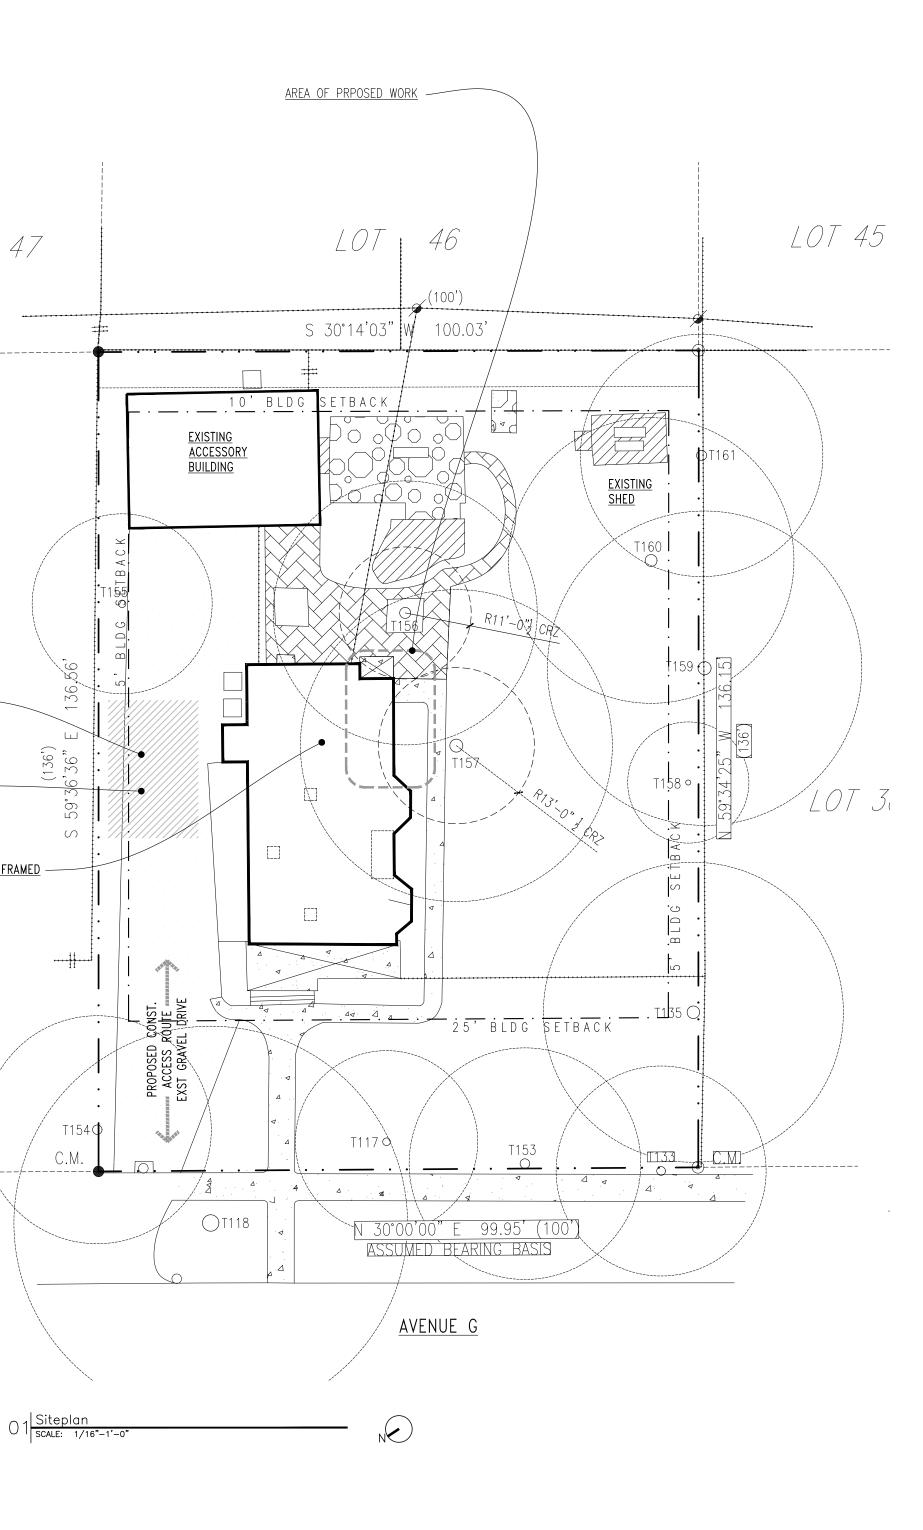

LOT 47

TREE PROTECTION NOTE LOT 28 SHADED AREA OF MATERIAL STAGING, DUMPSTER & SPOILS - NOT TO BE PLACED IN 1/2CRZ OF PROTECTED TREE

<u>TWO STORY FRAMED</u> — <u>HOUSE</u> 2284SF

<u>EXISTING</u>

. 56') 36"

## tree table TAG# DESCRIPTION T117 15.2" PECAN T118 32.8"PECAN T133 17.5" PECAN T135 25.0"PECAN T153 19.3" PECAN T154 19.0" SYCAMORE T155 15.0"OAK T156 22.0"OAK T157 26.0"PECAN T158 10.1"OAK T159 26.2"PECAN T160 23.8" PECAN T161 20.2"PECAN

TREE PROTECTION NOTES 1. \*NO CONSTRUCTION ACCESS ROUTE, MATERIAL STAGING, DUMPSTER OR SOILS PLACEMENT WITHIN  $\frac{1}{2}$ " CRZ OF PROTECTED

TREE 2. NO PORTABLE TOILET, CONCRETE OR PAINT WASHOUT IN FULL CRZ OF PROTECTED TREE 3. \*\* PROVIDE 5' HIGH CHAIN LINK MESH FENCING TO INCORPORATE ENTIRE  $\frac{1}{2}$ " CRZ SEE 3/A0.1

- 4.  $\frac{1}{4}$  CRZ NO NEW IMPACT
- 5.  $\frac{1}{2}$  CRZ NO CUT/FILL GEATER THAN 4" 6. FULL CRZ PRESERVE 50%
- 7. IF TRENCHING WITHIN THE 1/2 CRZ OF PROTECTED TREES CANNOT BE AVOIDED, THE TRENCHES WILL HAVE TO BE AIR SPADED BY A CERTIFIED ARBORIST FOR THE TOP 30" TO AVOID CUTTING ROOTS 1.5"+ IN DIAMETER AND THE PAID RECEIPT FOR THE WORK WILL BE REQUIRED BY THE FINAL TREE INSPECTOR.

8. IF HEAVY EQUIPMENT WILL BE ROLLING OVER ANY AREA OF THE FULL CRZ OF PROTECTED TREES, PROVIDE 3/4" PLYWOOD OVER 2X4 LUMBER OVER 12" LAYER OF MULCH TO BRIDGE OVER THE ROOTS AND PREVENT SOIL/ROOT COMPACTION. AFTER CONSTRUCTION IS COMPLETED, SPREAD MULCH AROUND SITE TO LEAVE A MAX LAYER OF 3" WITHIN ROOT ZONES.