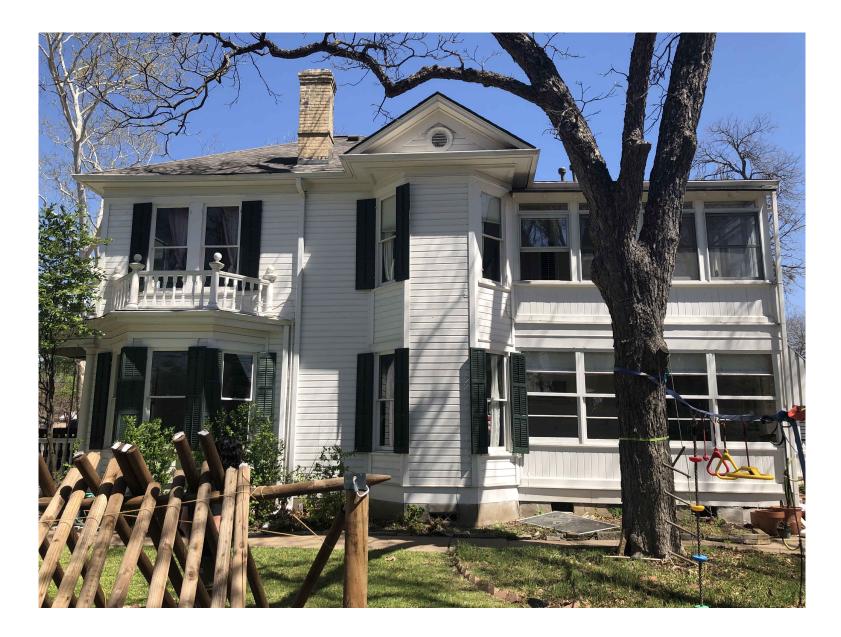

<u>11X17 DRAWING IS  $\frac{1}{2}$  SCALE</u>

01 Photographs-Existing Exterior Condions-East

01 Photographs-Existing Exterior Condions-South | scale: 1/2"-1'-0"

EXISTING WINDOWS AND FRAMING TO BE REMOVED EXISTING VERTICAL SIDING TO BE REMOVED