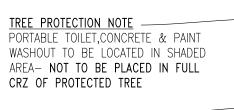

TREE PROTECTION NOTES 1. \*NO CONSTRUCTION ACCESS ROUTE, MATERIAL STAGING, DUMPSTER OR SOILS PLACEMENT WITHIN  $\frac{1}{2}$ " CRZ OF PROTECTED

TREE 2. NO PORTABLE TOILET, CONCRETE OR PAINT WASHOUT IN FULL CRZ OF PROTECTED TREE 3. \*\* PROVIDE 5' HIGH CHAIN LINK MESH FENCING TO INCORPORATE ENTIRE  $\frac{1}{2}$ " CRZ SEE 3/A0.1