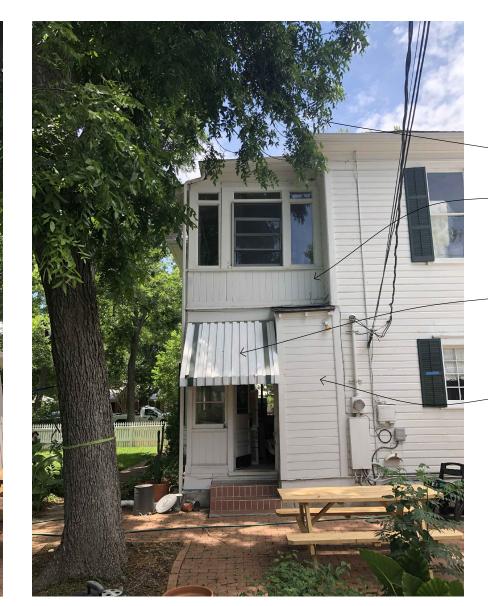

<u>11X17 DRAWING IS  $\frac{1}{2}$  SCALE</u>

01 Photographs-Existing Exterior Condions-East

01 Photographs-Existing Exterior Condions-South | scale: 1/2"-1'-0"

EXISTING WINDOWS AND FRAMING TO BE REMOVED EXISTING VERTICAL SIDING TO BE REMOVED

EXISTING METAL CANOPY TO BE REMOVED

\_\_EXISTING WINDOW AND DOOR TO BE REMOVED

|                                                        | THIS DOCUMENT,THE IE<br>DESIGN INCORPORATED<br>ARE AND SHALL REMAI<br>PROPERTY OF CHARLES<br>MELANSON ARCHITECT<br>DOCUMENTS ARE NOT<br>USED OR ALTERED,IN Y<br>IN PART,FOR OTHER TH<br>ORIGINAL INTENDED US<br>ARE THEY TO BE ASSI<br>ANY THIRD PARTY WITH<br>WRITTEN PERMISSION F<br>CHARLES MELANSON A<br>LLC | HEREIN<br>IN THE<br>S<br>LLC. THESE<br>TO BE<br>WHOLE OR<br>HAN THE<br>GNED TO<br>GNED TO<br>HOUT<br>TROM |  |
|--------------------------------------------------------|------------------------------------------------------------------------------------------------------------------------------------------------------------------------------------------------------------------------------------------------------------------------------------------------------------------|-----------------------------------------------------------------------------------------------------------|--|
|                                                        | SS ERED AR<br>SS ERED AR<br>HE SJ.MEL<br>HE Y<br>OT 27627<br>OF OF                                                                                                                                                                                                                                               |                                                                                                           |  |
|                                                        | CHARLES J MEI<br>ARCHITECT<br>2384 E 18TH ST<br>AUSTIN. TEXAS<br>512.923.898<br>CJMARCHITECTURE                                                                                                                                                                                                                  | L ANSON<br>LL C<br>REET<br>78782                                                                          |  |
|                                                        | Project:<br>REMODE<br>FOR<br>Flanagan-He<br>House                                                                                                                                                                                                                                                                |                                                                                                           |  |
|                                                        | 3909 Avenue<br>Austin,Texa                                                                                                                                                                                                                                                                                       |                                                                                                           |  |
|                                                        | ISSUE                                                                                                                                                                                                                                                                                                            | DATE                                                                                                      |  |
|                                                        | EXTERIOR-WINDOW                                                                                                                                                                                                                                                                                                  | 07.25.22                                                                                                  |  |
|                                                        | REVIEW BOARD                                                                                                                                                                                                                                                                                                     | 09.09.22                                                                                                  |  |
|                                                        | A2.                                                                                                                                                                                                                                                                                                              |                                                                                                           |  |
| <u>11X17 DRAWING IS <math>\frac{1}{2}</math> SCALE</u> |                                                                                                                                                                                                                                                                                                                  |                                                                                                           |  |