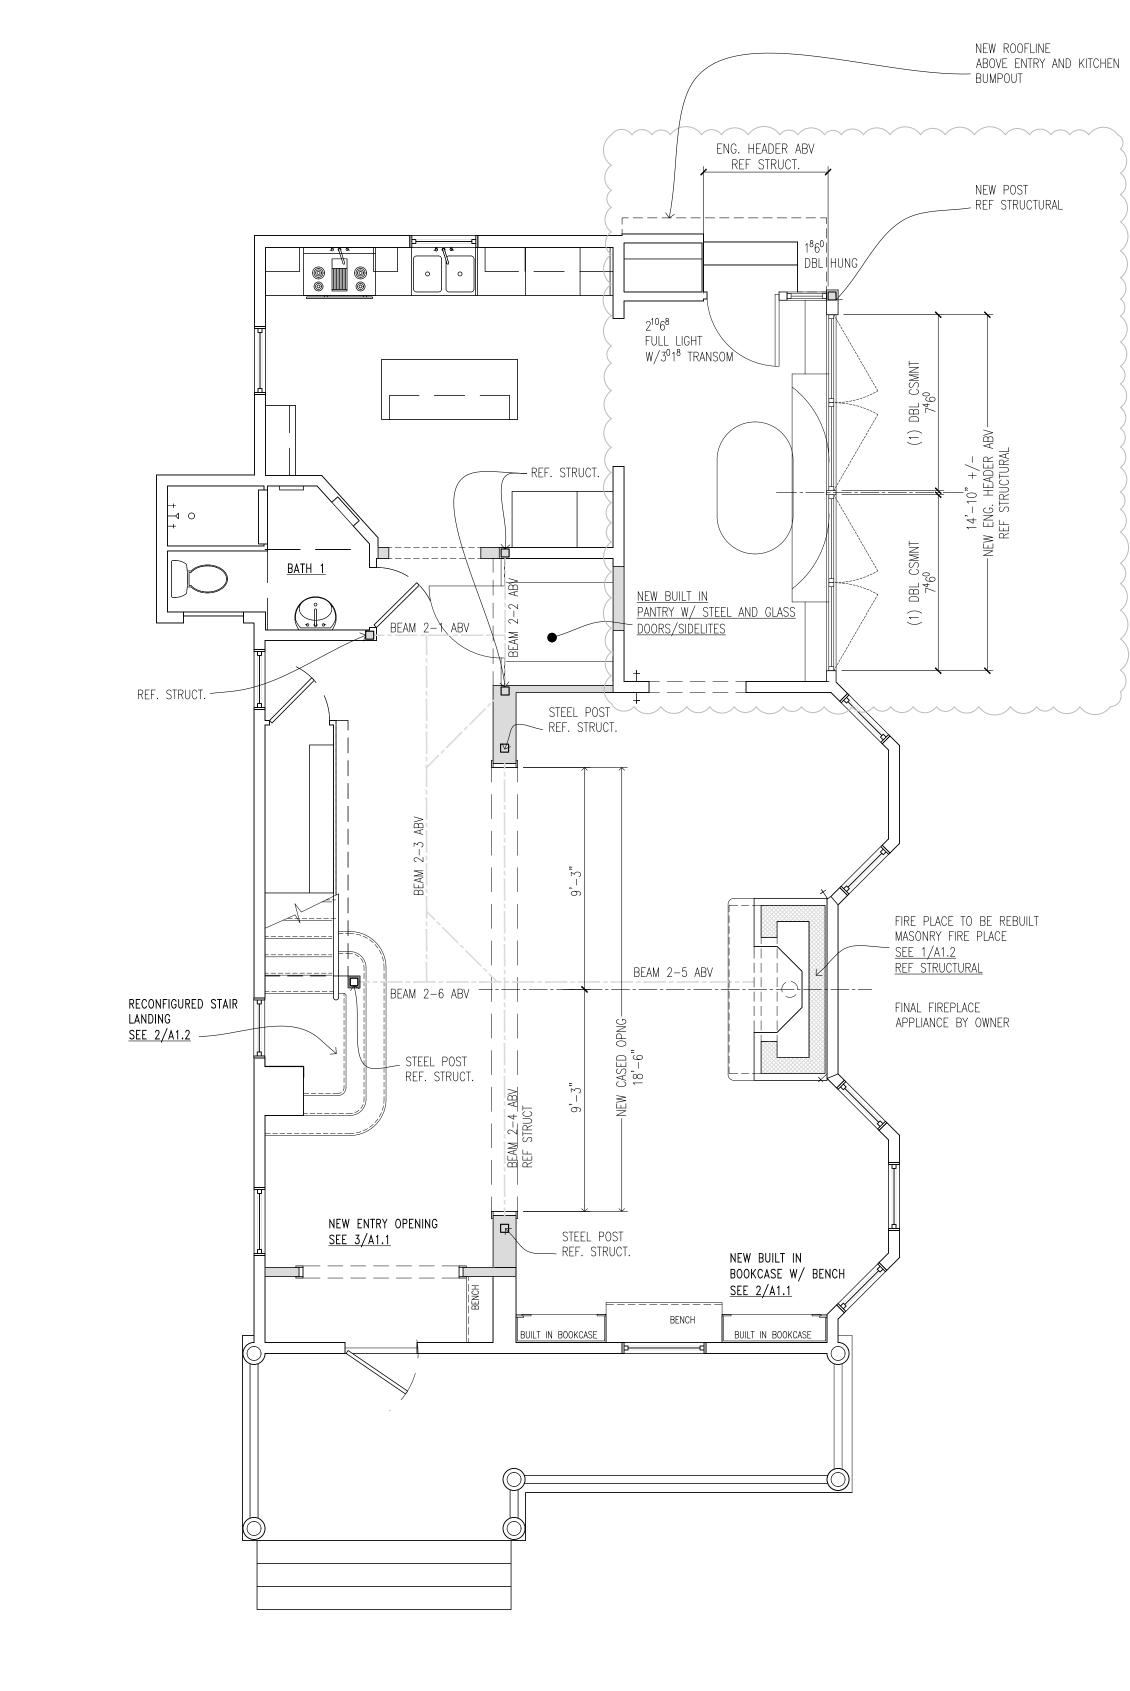

PROJECT: REMODEL FOR FLANAGAN-HEIERMAN House 3909 AVENUE G Austin,Texas

09.09.22

REVIEW BOARD

A0.

02 1st Floor - Proposed Floorplan SCALE: 1/4"-1'-0"

EXST WALL (CE AS REMOVE WINDOW RILY BRA(

TYPICAL FLOOR PLAN NOTES•DO NOT SCALE DRAWINGS

- PROVIDE FIRE BLOCKING AT ALL PLUMBING OPENINGS
- CONTRACTOR TO VERIFY ALL APPLIANCES WITH OWNER CONTRACTOR TO HOOK UP OWNER PROVIDED APPLIANCES
- AND VERIFY PRPER FUNCTION • CONFIRM PLUMBING CONNECTIONS WITH FINAL PLUMBING
- FIXTURE SELECTIONS
- ALL WOOD AND WOOD BASED PRODUCTS ARE TO BE PROTECTED FROM DECAY AND TERMITES PER CODE
- PROVIDE BLOCKING IN NEW WALLS FOR FUTURE GRAB BAR CONSTRUCTION
- SHOWER HEADS AT 7'-0"

## TYPICAL FLOOR PLAN NOTES•DO NOT SCALE DRAWINGS

- PROVIDE FIRE BLOCKING AT ALL PLUMBING OPENINGS
  CONTRACTOR TO VERIFY ALL APPLIANCES WITH OWNER
- CONTRACTOR TO HOOK UP OWNER PROVIDED APPLIANCES AND VERIFY PRPER FUNCTION • CONFIRM PLUMBING CONNECTIONS WITH FINAL PLUMBING
- FIXTURE SELECTIONS
- ALL WOOD AND WOOD BASED PRODUCTS ARE TO BE PROTECTED FROM DECAY AND TERMITES PER CODE
- PROVIDE BLOCKING IN NEW WALLS FOR FUTURE GRAB BAR CONSTRUCTION
- SHOWER HEADS AT 7'-0"