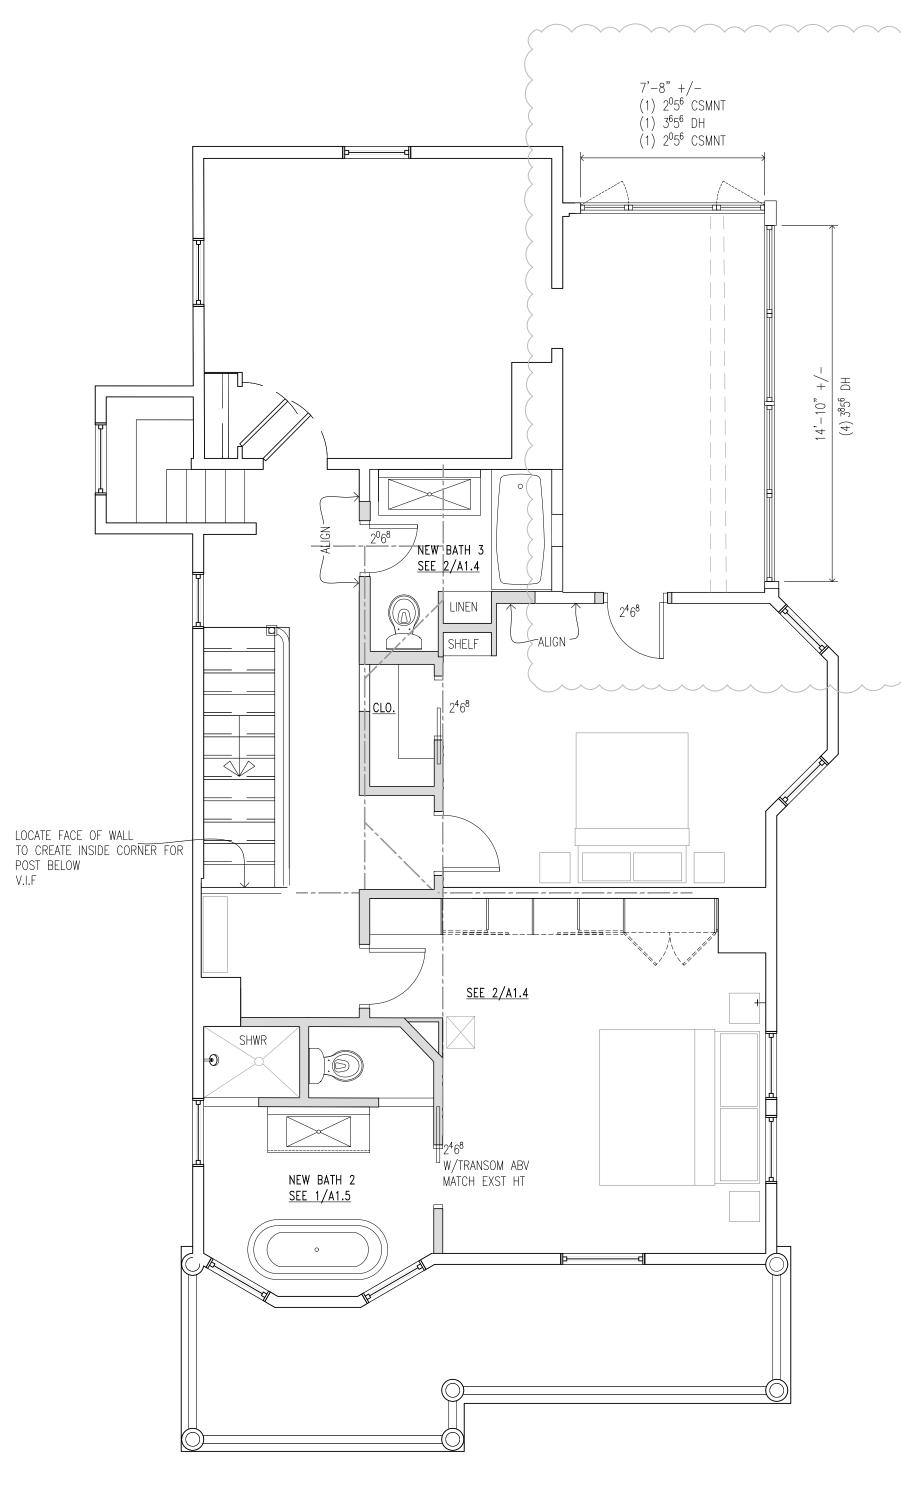

WINDOW REV 09.01.22 REVIEW BOARD 09.09.22

AI.C

02 SCALE: 1/4"-1'-0"

## TYPICAL FLOOR PLAN NOTES•DO NOT SCALE DRAWINGS

- PROVIDE FIRE BLOCKING AT ALL PLUMBING OPENINGS
  CONTRACTOR TO VERIFY ALL APPLIANCES WITH OWNER
- CONTRACTOR TO HOOK UP OWNER PROVIDED APPLIANCES AND VERIFY PRPER FUNCTION • CONFIRM PLUMBING CONNECTIONS WITH FINAL PLUMBING
- FIXTURE SELECTIONS
- ALL WOOD AND WOOD BASED PRODUCTS ARE TO BE PROTECTED FROM DECAY AND TERMITES PER CODE
- PROVIDE BLOCKING IN NEW WALLS FOR FUTURE GRAB BAR CONSTRUCTION
- SHOWER HEADS AT 7'-0"