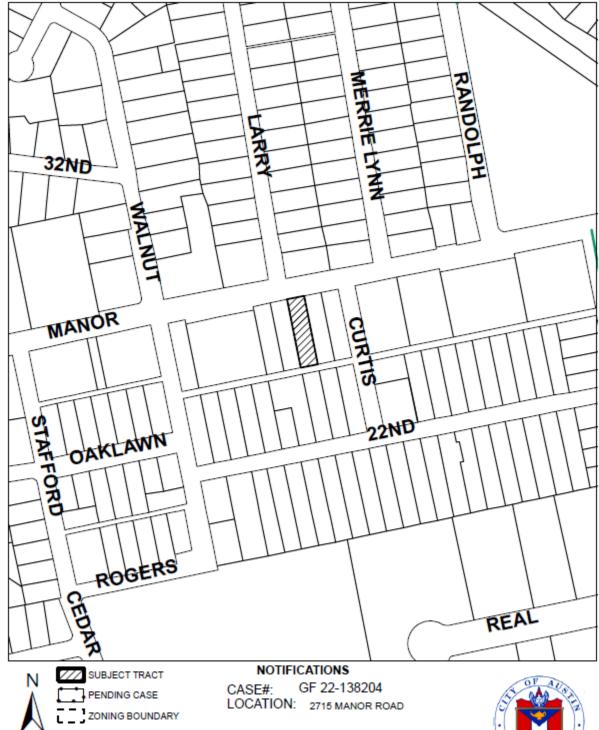

## DEMOLITION AND RELOCATION PERMITS OCTOBER 5, 2022 PR-2022-130934; GF-2022-138204 2715 MANOR ROAD

1"=208'

This product has been produced by CTM for the sole purpose of geographic reference. No warranty is made by the City of Austin regarding specific accuracy or completeness.

Demolition permit, 2022