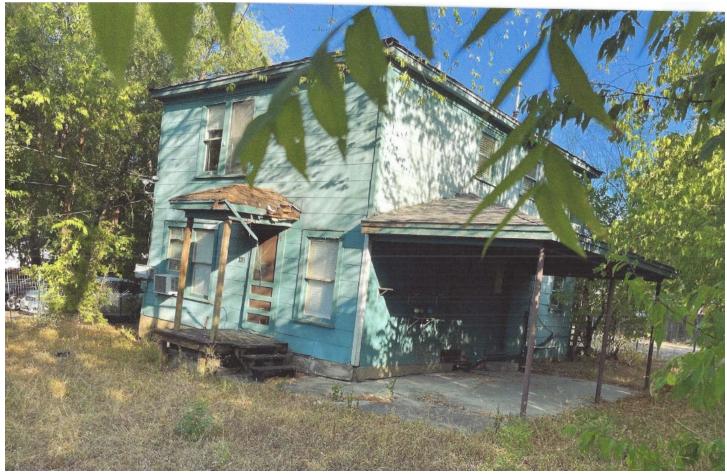

#### **PROPOSAL**

Demolish a duplex moved onto the lot in 1959 from 1401 Congress Ave.

#### **ARCHITECTURE**

Two-story duplex with asbestos siding, an attached carport, a hipped roof, and 1:1 wood windows.