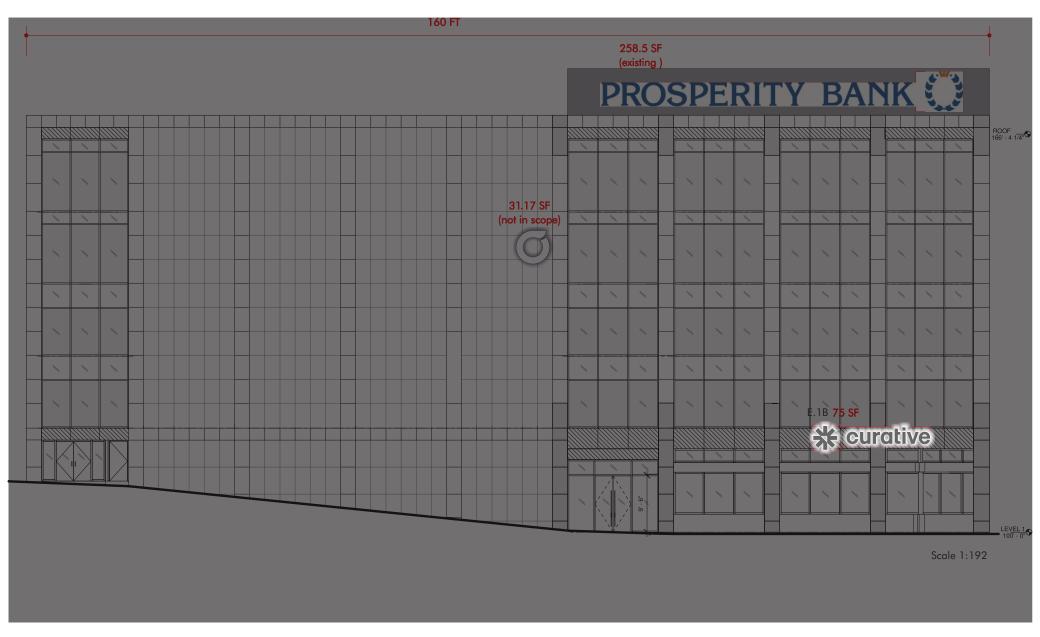

## **CURATIVE HUB - OPTION E.1B - REVISED**

**SOUTH ELEVATION** 

160 FT

258.5 SF (existing)

Scale 1:192

Building Image Group, Inc. 1200 E. Third St. | Studio One Austin, TX 78702

© Building Image Group, Inc.

### **INSTALL LOCATIONS**

(1) E.B Halo-illumianted Wall Sign

Building Image Group, Inc. 1200 E. Third St. | Studio One Austin, TX 78702 PROPOSAL # P13668

DATE 09.06.2022

DRAWN BY

ROJECT

Curative Exterior Signage 900 Congress