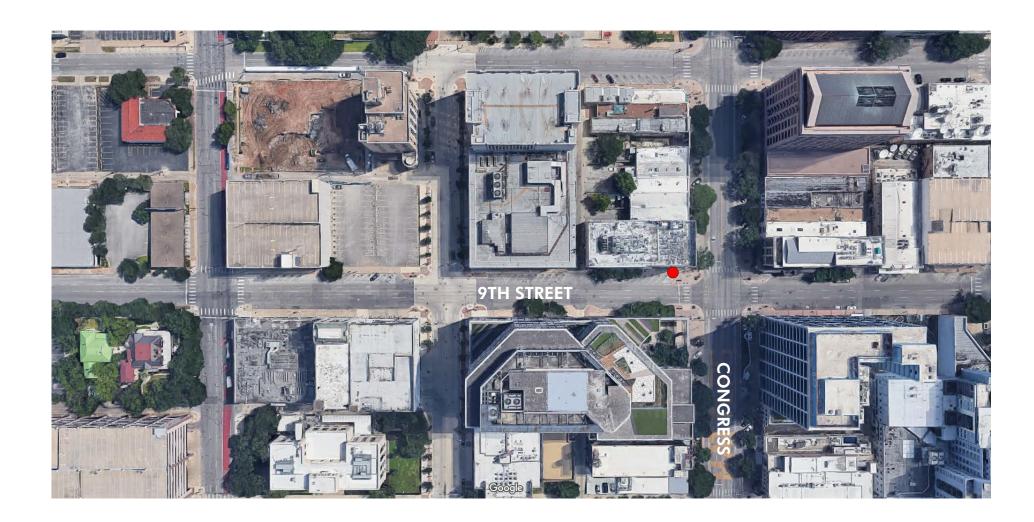

### **INSTALL LOCATIONS**

(1) E.B Halo-illumianted Wall Sign

Building Image Group, Inc. 1200 E. Third St. | Studio One Austin, TX 78702 PROPOSAL # P13668

DATE 09.06.2022

DRAWN BY

ROJECT

Curative Exterior Signage 900 Congress