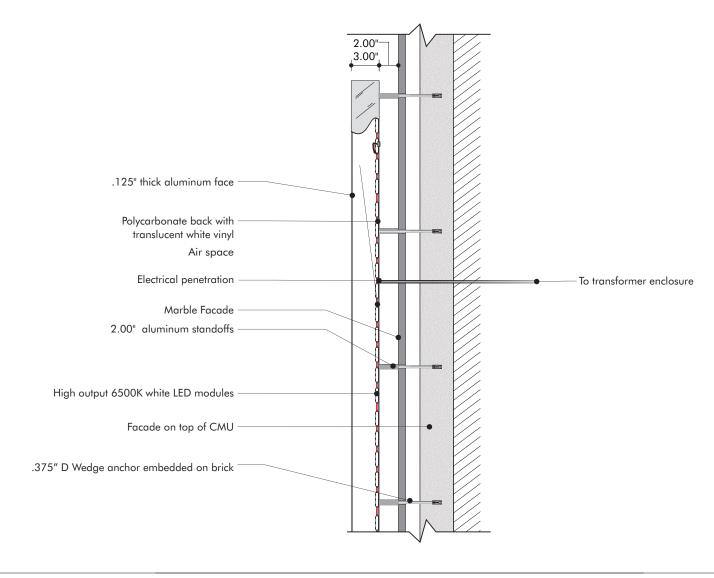

#### SPECIFICATIONS: REVISED SIZE

A. Fabricated halo illuminated channel letters, face and returns painted, internally illuminated with 6500K white LEDs, power supply remote housed in power supply box.

B. Mounted with standoff hardware as required

**Electrical Note:** Client's electrician to provide a 120-277 volt 20 amp dedicated sign circuit on a timer or photocell within 5' of each sign; sign includes 120-277 convertible transformers. Final connection to existing circuit included only if circuit is ready at time of install. BIG will coordinate directly with client's electrician as needed. Provided electrical whips to be 15ft long.

### **SPECIFICATIONS**

Side Profile Scale 1:10

Building Image Group, Inc. 1200 E. Third St. | Studio One Austin, TX 78702

© Building Image Group, Inc.

Third St. | Studio One P13668

1.78702 DATE
09.06.2022

DRAWN BY