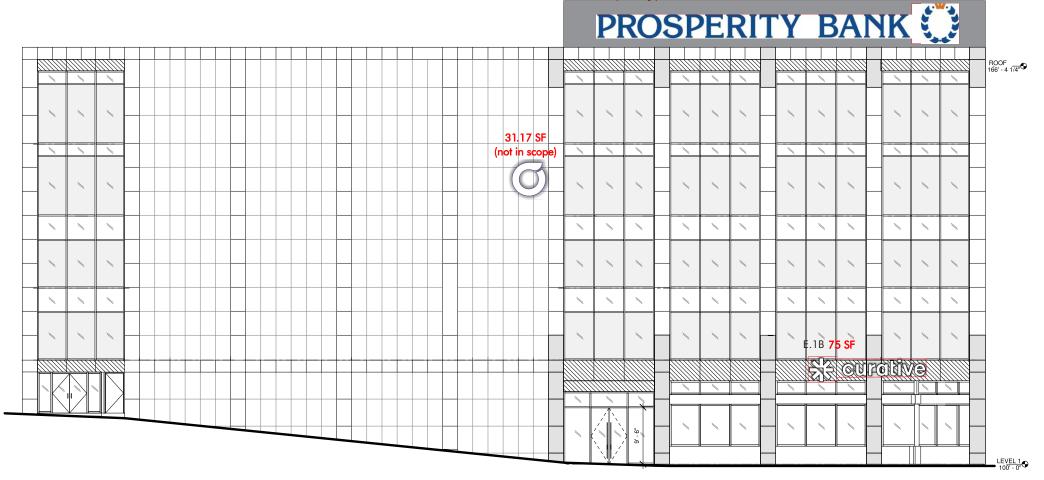

## **CURATIVE HUB - OPTION E.1B - REVISED**

**SOUTH ELEVATION** 

160 FT

258.5 SF (existing)

Scale 1:192

Building Image Group, Inc. 1200 E. Third St. | Studio One Austin, TX 78702

© Building Image Group, Inc.

### **INSTALL LOCATIONS**

(1) E.B Halo-illumianted Wall Sign

Building Image Group, Inc. 1200 E. Third St. | Studio One Austin, TX 78702 PROPOSAL # P13668

DATE 09.06.2022

DRAWN BY

ROJECT

Curative Exterior Signage 900 Congress