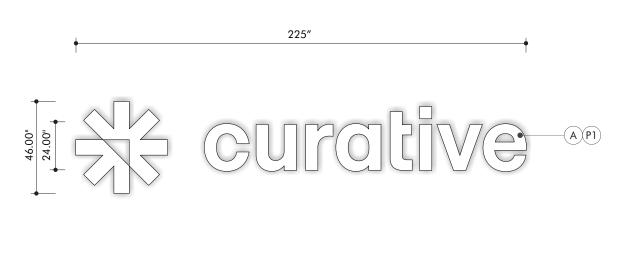

#### SPECIFICATIONS: REVISED SIZE

A. Fabricated halo illuminated channel letters, face and returns painted, internally illuminated with 6500K white LEDs, power supply remote housed in power supply box.

Illumination Detail

Face View - 218 SF Scale 1:48

Finish Schedule

P1: MAP White, satin

Signage dimensions, lighting and fabrication to be in compliance with all applicable local signage ordinances.

These designs are for illustrative purposes only and are subject to modification per applicable code.