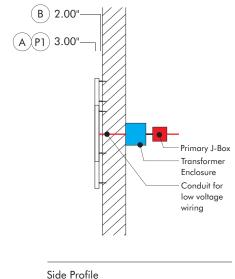

B. Mounted with standoff hardware as required

**Electrical Note:** Client's electrician to provide a 120-277 volt 20 amp dedicated sign circuit on a timer or photocell within 5' of each sign; sign includes 120-277 convertible transformers. Final connection to existing circuit included only if circuit is ready at time of install. BIG will coordinate directly with client's electrician as needed. Provided electrical whips to be 15ft long.

### **SPECIFICATIONS**

Side Profile Scale 1:10

Building Image Group, Inc. 1200 E. Third St. | Studio One Austin, TX 78702

© Building Image Group, Inc.

Third St. | Studio One P13668

1.78702 DATE
09.06.2022

DRAWN BY