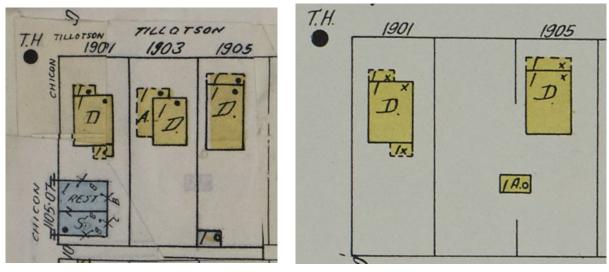

Sanborn Maps

OWNER

PLAT

SUBDIVISION

BLD PERMIT #

OCCUPANCY

35

LOT

\$4,000.00

NO. OF FIXTURES Several

Sanborn maps, 1962 and 1935