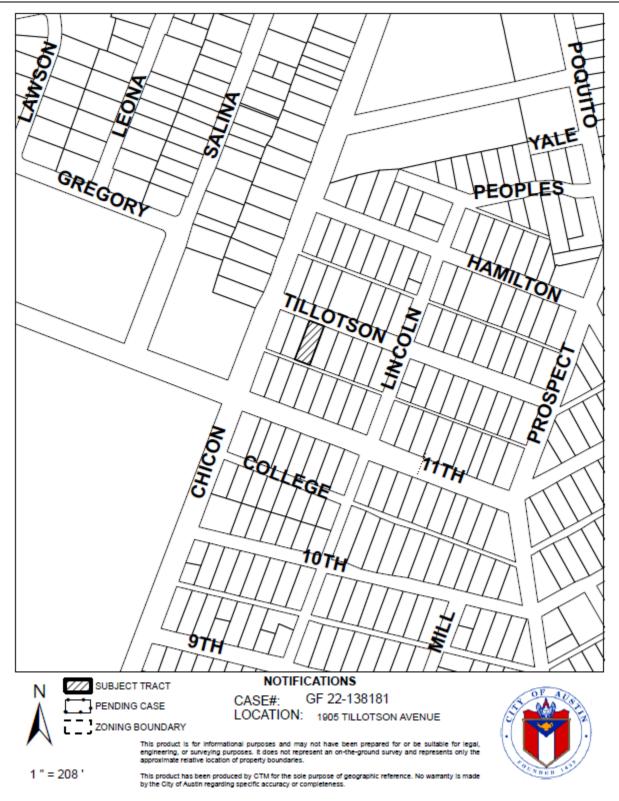

# HISTORIC LANDMARK COMMISSION DEMOLITION AND RELOCATION PERMITS OCTOBER 5, 2022 PR-2022-118744; GF-2022-138181 1905 TILLOTSON AVENUE