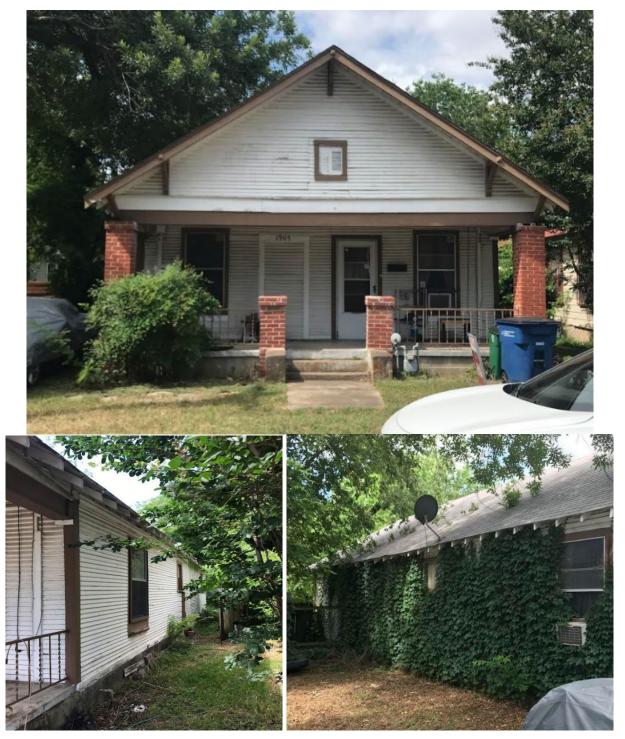

#### ARCHITECTURE

1-story Craftsman bungalow clad in horizontal wood siding, with a gabled roofline, triangular brackets at gable end, and wood columns atop brick piers. One of the two entry doors has been filled in, and windows have been replaced, though the East Austin survey states that the alterations took place during the historic period.

# **PROPERTY INFORMATION**

Photos

Demolition permit application, 2022

*Occupancy History* City Directory Research, August 2022

- 1959 John Gooden, owner
- 1955John and Alma Gooden, owners<br/>Laborer, South Pacific Lines
- 1952 John and Alma Gooden, owners