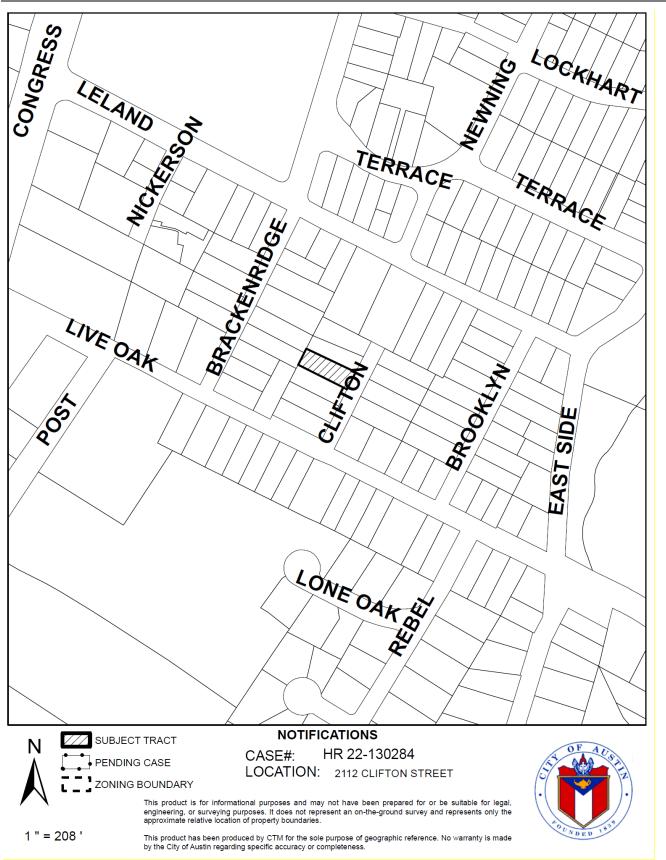

### HISTORIC LANDMARK COMMISSION Permits in National Register Historic Districts October 5, 2022 HR-2022-130284 Travis Heights - Fairview Park 2112 Clifton Street

#### **PROPERTY EVALUATION**

The property contributes to the Travis Heights-Fairview Park National Register district.