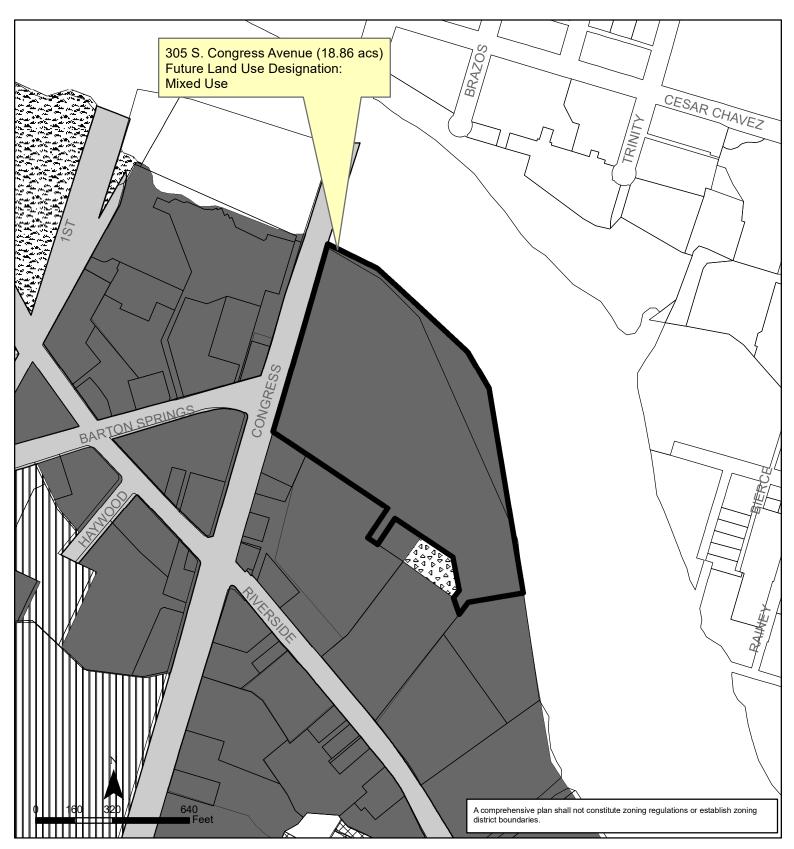

**PART 2.** Ordinance No. 20050929-Z001 is amended to change the land use designation from industry use to mixed use for the property located at 305 South Congress Avenue on the future land use map attached as **Exhibit "A"** and incorporated in this ordinance and described in File NPA-2019-0022.02 at the Housing and Planning Department.

## Greater South River City (South River City) Combined Neighborhood Planning Area NPA-2019-0022.02

This product is for informational purposes and may not have been prepared for or be suitable for legal, engineering, or surveying purposes. It does not represent an on-the-ground survey and represents only the approximate relative location of property boundaries.

## Exhibit "A"