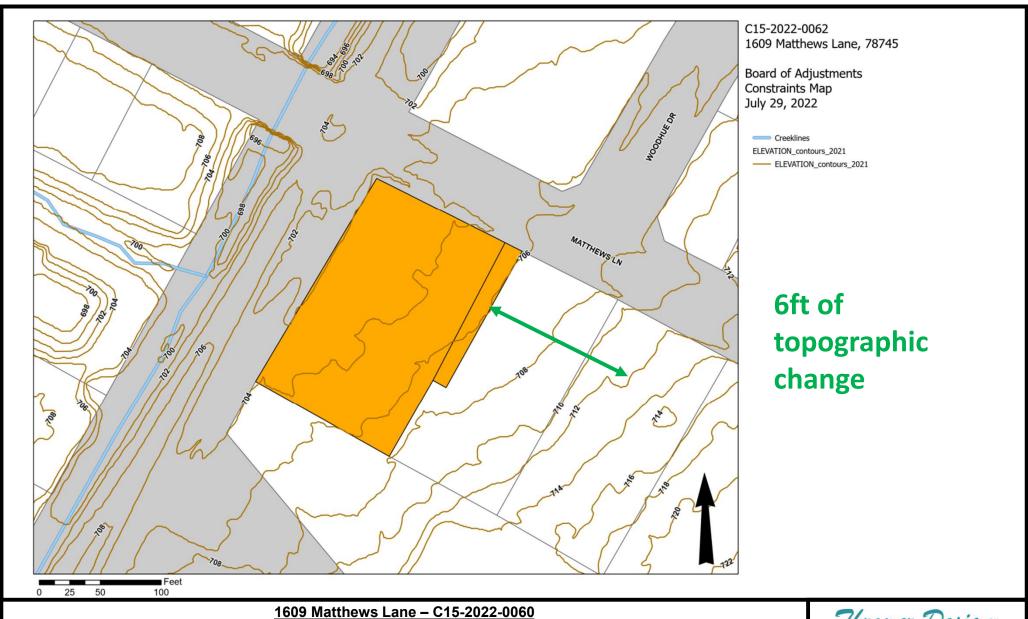

# **Basis for Variance Request**

Reasonable Use of the property is impeded

- 1. Compatibility Regulations Inappropriately applied
- 2. Hardships:
  - 4 Heritage Trees
  - Critical Water Quality Zone
  - Public Utility Easements

Impact: significant amount of buildable area lost