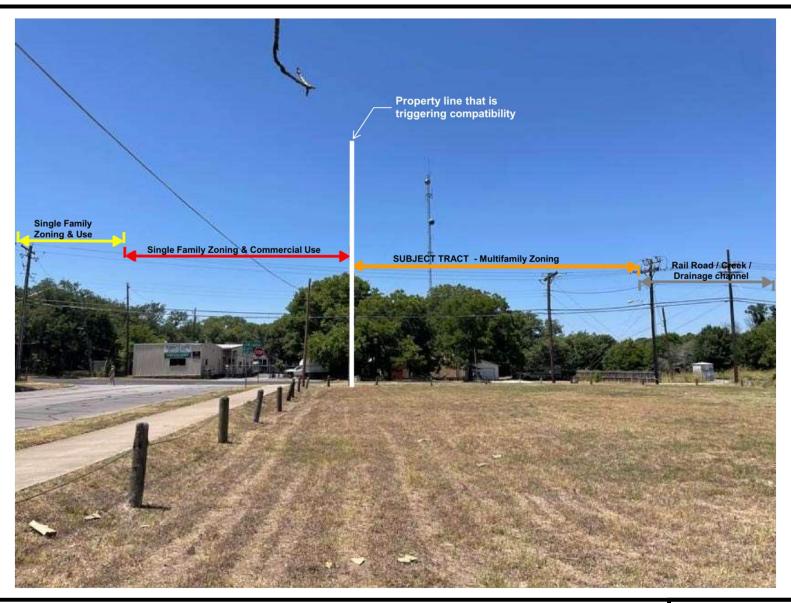

# ITEM9/1-PRESENTATION





# ITEM9/2-PRESENTATION





## ITEM9/3-PRESENTATION





# **Basis for Variance Request**

Reasonable Use of the property is impeded

- 1. Compatibility Regulations Inappropriately applied
- 2. Hardships:
  - 4 Heritage Trees
  - Critical Water Quality Zone
  - Public Utility Easements

Impact: significant amount of buildable area lost



## ITEM9/5-PRESENTATION



Proposed height is over 130' away from nearest single family residential use.

1609 Matthews Lane - C15-2022-0060



## ITEM9/6-PRESENTATION



1609 Matthews Lane - C15-2022-0060



## Reasonable Use -

# Verde Stone Creek Apartments

### Plans For Site Improvements

Logal Description:
Tract1
Verde Stone Crock Apartments II, LP.
2500 AC.
Tract2
Verde Stone Crock Apartments II, LP.
12298 AC.
Doe #2006196207
Land Status Determination
CR.166.0916



- 16.5 UPA
- · Avg. Unit Size: 929