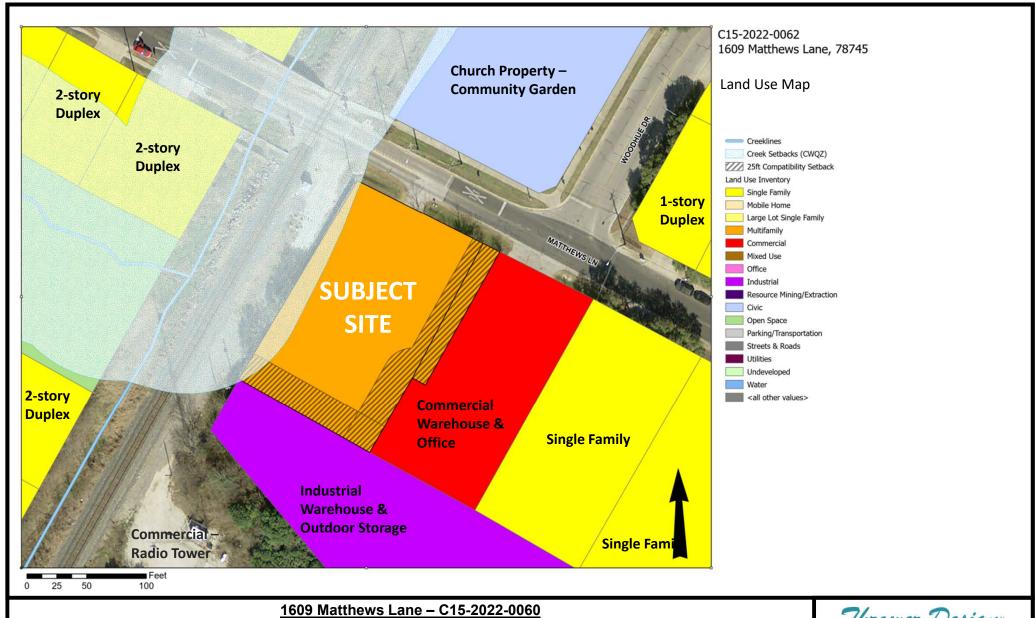

## ITEM9/5-PRESENTATION

Proposed height is over 130' away from nearest single family residential use.

1609 Matthews Lane - C15-2022-0060

## ITEM9/6-PRESENTATION

1609 Matthews Lane - C15-2022-0060