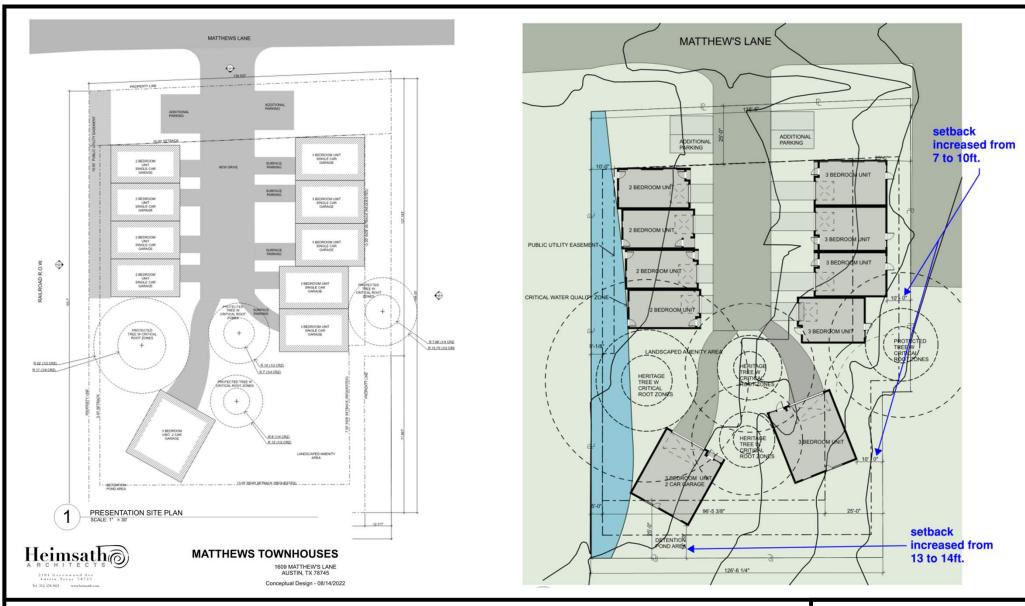

# **Basis for Variance Request**

Reasonable Use of the property is impeded

- 1. Compatibility Regulations Inappropriately applied
- 2. Hardships:
  - 4 Heritage Trees
  - Critical Water Quality Zone
  - Public Utility Easements

Impact: significant amount of buildable area lost