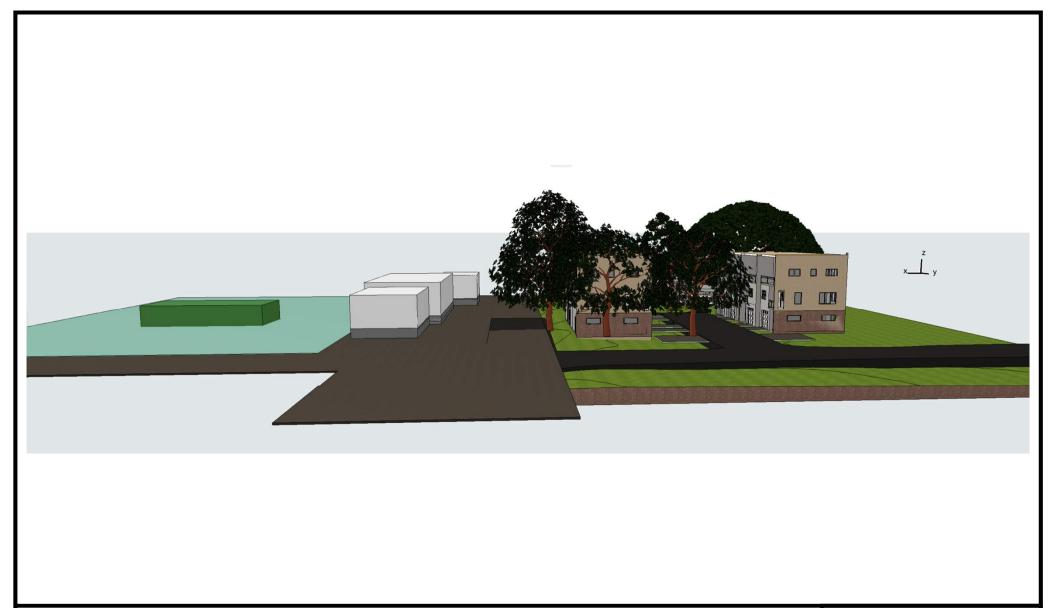

## ITEM9/5-PRESENTATION

Proposed height is over 130' away from nearest single family residential use.

1609 Matthews Lane - C15-2022-0060

## ITEM9/6-PRESENTATION

1609 Matthews Lane - C15-2022-0060