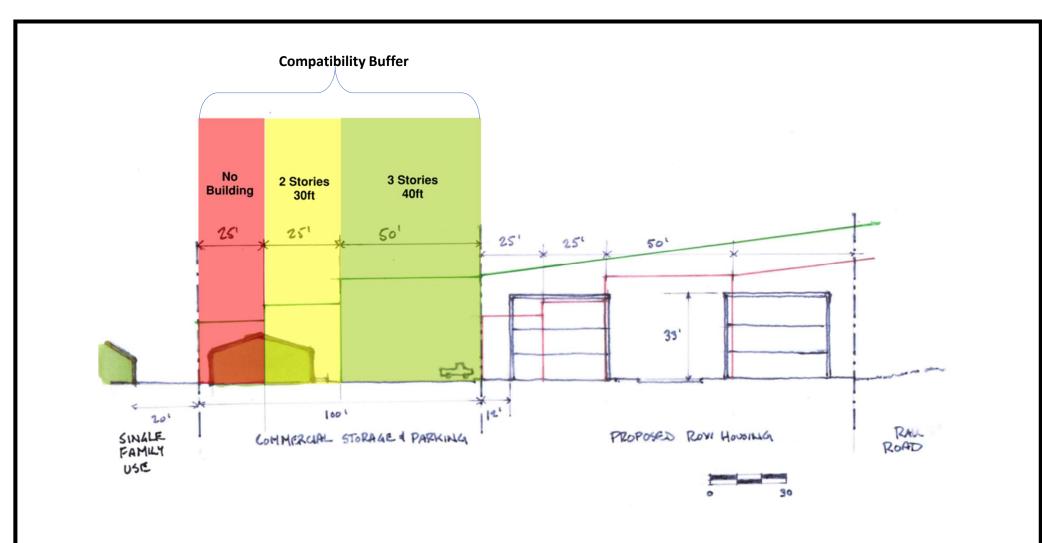

# **Basis for Variance Request**

Reasonable Use of the property is impeded

- 1. Compatibility Regulations Inappropriately applied
- 2. Hardships:
  - 4 Heritage Trees
  - Critical Water Quality Zone
  - Public Utility Easements

Impact: significant amount of buildable area lost