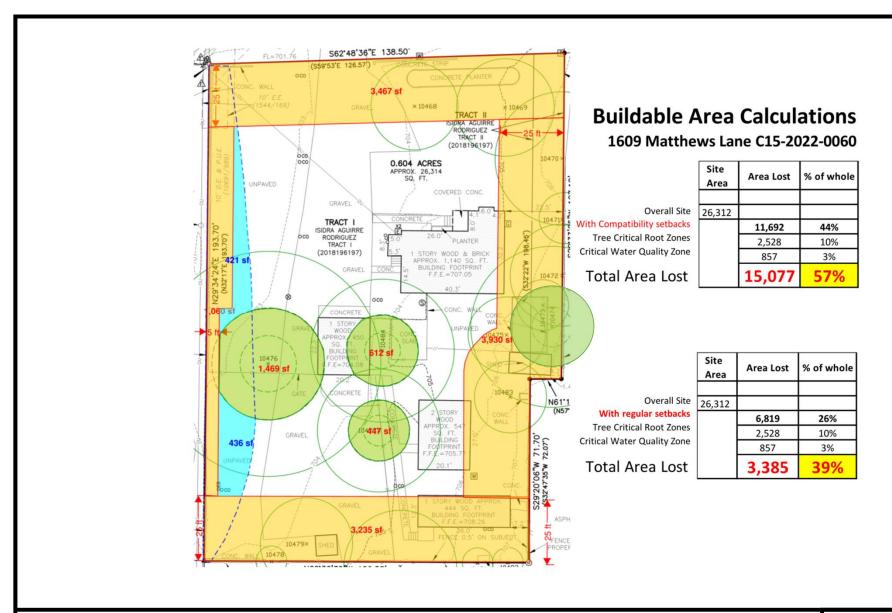

# **Basis for Variance Request**

Reasonable Use of the property is impeded

- 1. Compatibility Regulations Inappropriately applied
- 2. Hardships:
  - 4 Heritage Trees
  - Critical Water Quality Zone
  - Public Utility Easements

Impact: significant amount of buildable area lost