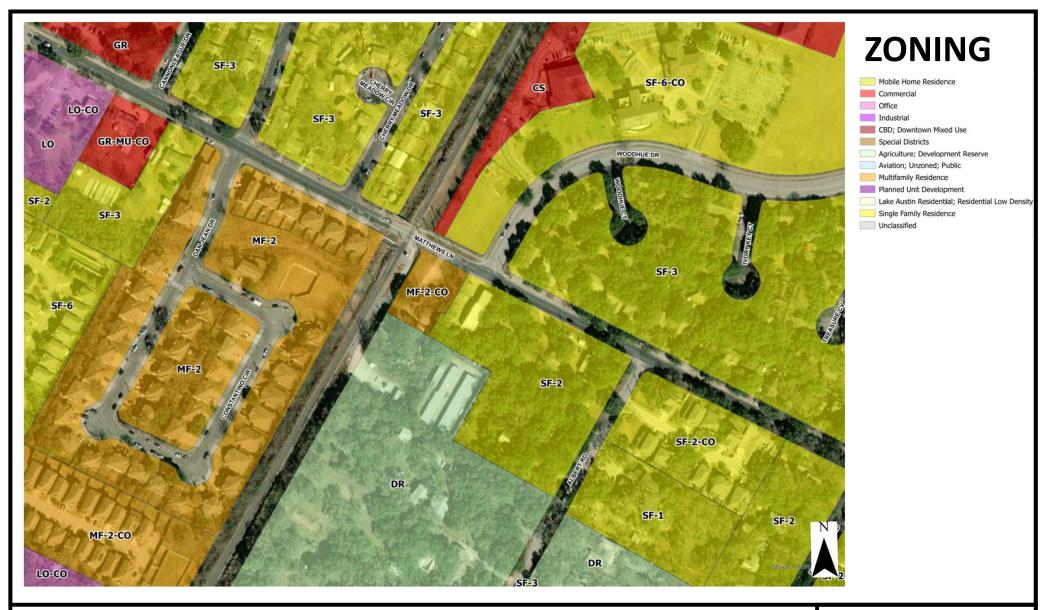

# ITEM9/1-PRESENTATION





# ITEM9/2-PRESENTATION





## ITEM9/3-PRESENTATION





# **Basis for Variance Request**

Reasonable Use of the property is impeded

- 1. Compatibility Regulations Inappropriately applied
- 2. Hardships:
  - 4 Heritage Trees
  - Critical Water Quality Zone
  - Public Utility Easements

Impact: significant amount of buildable area lost



## ITEM9/5-PRESENTATION



Proposed height is over 130' away from nearest single family residential use.

1609 Matthews Lane - C15-2022-0060



## ITEM9/6-PRESENTATION



1609 Matthews Lane - C15-2022-0060



## Reasonable Use -

# Verde Stone Creek Apartments

### Plans For Site Improvements

Logal Description:
Tract1
Verde Stone Crock Apartments II, LP.
2500 AC.
Tract2
Verde Stone Crock Apartments II, LP.
12298 AC.
Doe #2006196207
Land Status Determ