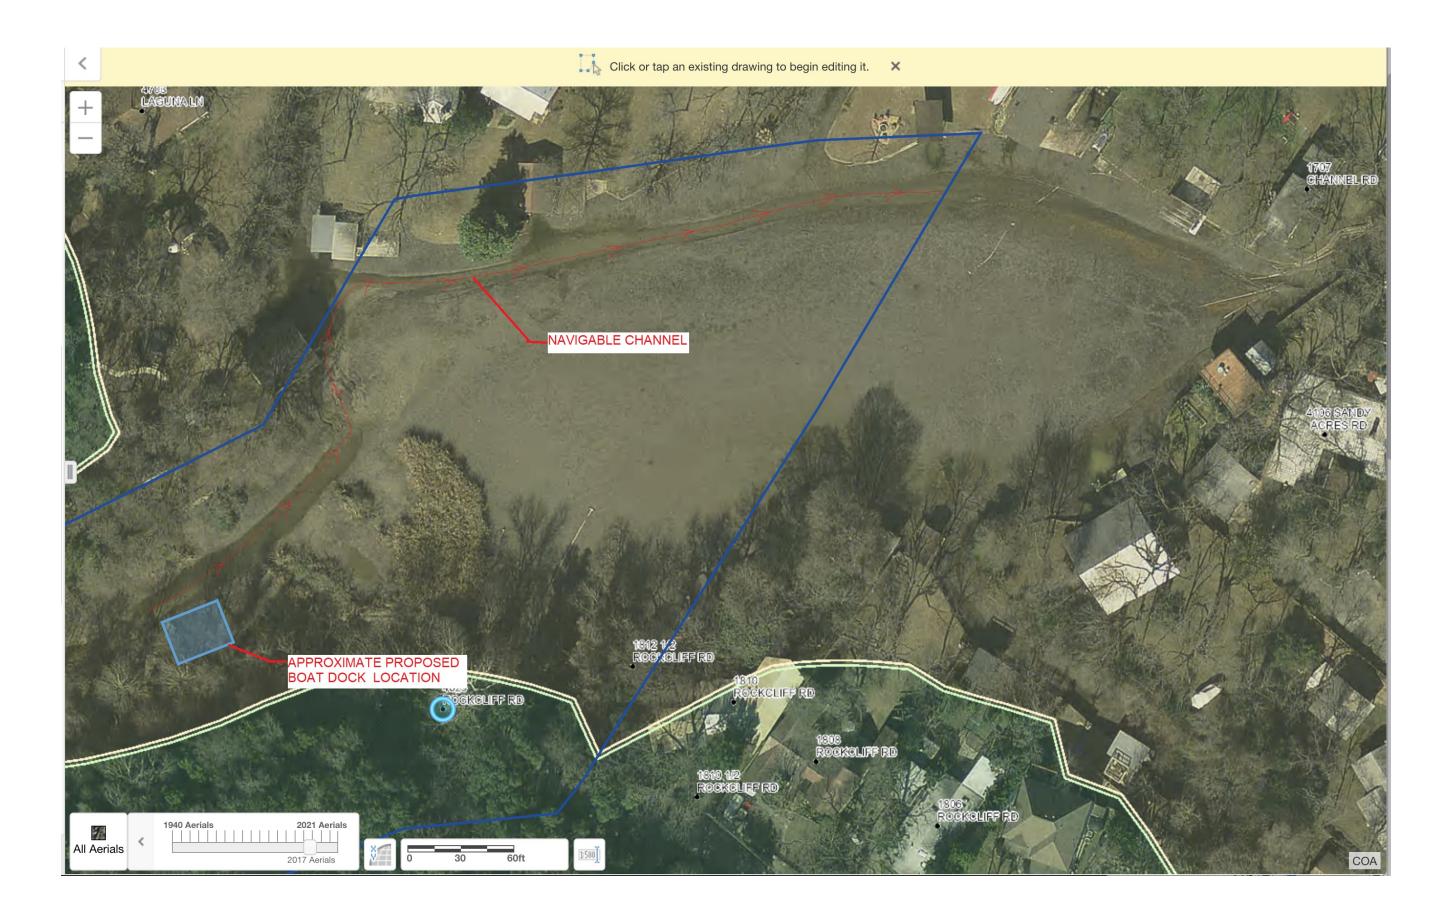

# 4625 Rockcliff Road

Application for a Variance to LDC-25-2-1176(A)(2)

Dock extension greater than 20% of the channel width from the Lake Austin shoreline Case no. C15-2022-0070

## **ITEM7/4-PRESENTATION**

LAKE AUSTIN SLOUGH

APPROXIMATE DOCK LOCATION. SLOUGH ENDS AT ABOUT THE **UPSTREAM CORNER OF THE** HOUSE ACROSS THE LAKE

CREEKBED