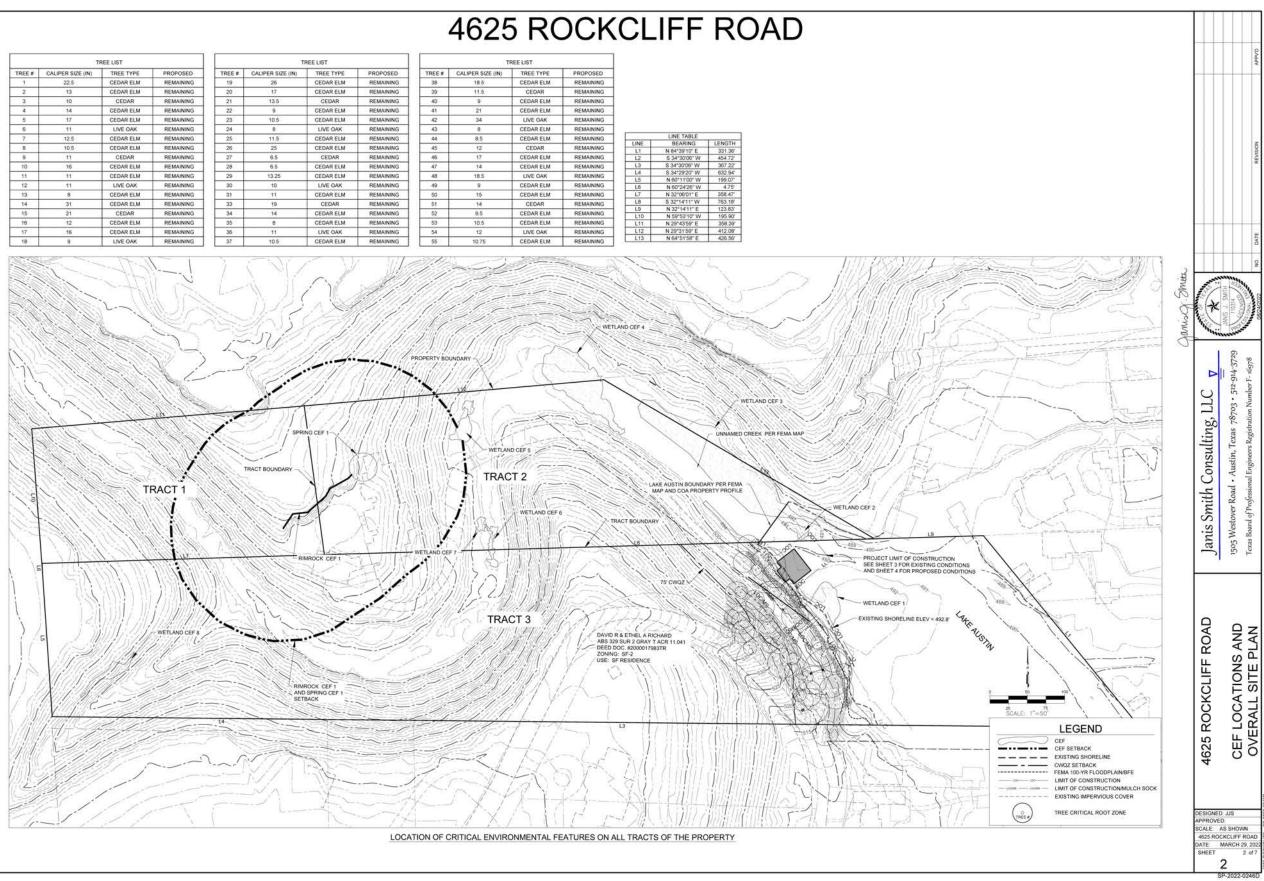

## **ITEM7/1-PRESENTATION**

|        |        |           | REE LIST  | TF                |        |
|--------|--------|-----------|-----------|-------------------|--------|
| CALIPE | TREE # | PROPOSED  | TREE TYPE | CALIPER SIZE (IN) | TREE # |
| 1      | 19     | REMAINING | CEDAR ELM | 22.5              | 1      |
|        | 20     | REMAINING | CEDAR ELM | 13                | 2      |
|        | 21     | REMAINING | CEDAR     | 10                | 3      |
|        | 22     | REMAINING | CEDAR ELM | 14                | 4      |
|        | 23     | REMAINING | CEDAR ELM | 17                | 5      |
|        | 24     | REMAINING | LIVE OAK  | 11                | 6      |
|        | 25     | REMAINING | CEDAR ELM | 12.5              | 7      |
|        | 26     | REMAINING | CEDAR ELM | 10.5              | 8      |
|        | 27     | REMAINING | CEDAR     | 11                | 9      |
| -      | 28     | REMAINING | CEDAR ELM | 16                | 10     |
| 1      | 29     | REMAINING | CEDAR ELM | 11                | 11     |
|        | 30     | REMAINING | LIVE OAK  | -11               | 12     |
|        | 31     | REMAINING | CEDAR ELM | 8                 | 13     |
| 1      | 33     | REMAINING | CEDAR ELM | 31                | 14     |
|        | 34     | REMAINING | CEDAR     | 21                | 15     |
|        | 35     | REMAINING | CEDAR ELM | 12                | 16     |
| 1      | 38     | REMAINING | CEDAR ELM | 16                | 17     |
|        | 37     | REMAINING | LIVE OAK  | 9                 | 18     |

|     |        | ा                 | REELIST   |           |        |                   |
|-----|--------|-------------------|-----------|-----------|--------|-------------------|
| SED | TREE # | CALIPER SIZE (IN) | TREE TYPE | PROPOSED  | TREE # | CALIPER SIZE (IN) |
| ING | 19     | 26                | CEDAR ELM | REMAINING | 38     | 18.5              |
| ING | 20     | 17                | CEDAR ELM | REMAINING | 39     | 11.5              |
| ING | 21     | 13.5              | CEDAR     | REMAINING | 40     | 9                 |
| ING | 22     | 9                 | CEDAR ELM | REMAINING | 41     | 21                |
| ING | 23     | 10.5              | CEDAR ELM | REMAINING | 42     | 34                |
| ING | 24     | 8                 | LIVE OAK  | REMAINING | 43     | 8                 |
| ING | 25     | 11.5              | CEDAR ELM | REMAINING | 44     | 8.5               |
| ING | 26     | 25                | CEDAR ELM | REMAINING | 45     | 12                |
| ING | 27     | 6,5               | CEDAR     | REMAINING | 46     | 17                |
| ING | 28     | 6.5               | CEDAR ELM | REMAINING | 47     | 14                |
| ING | 29     | 13.25             | CEDAR ELM | REMAINING | 48     | 18.5              |
| ING | 30     | 10                | LIVE OAK  | REMAINING | 49     | 9                 |
| ING | 31     | 11                | CEDAR ELM | REMAINING | 50     | 15                |
| ING | 33     | 19                | CEDAR     | REMAINING | 51     | 14                |
| ING | 34     | 14                | CEDAR ELM | REMAINING | 52     | 9.5               |
| ING | 35     | 8                 | CEDAR ELM | REMAINING | 53     | 10.5              |
| ING | 38     | -11               | LIVE OAK  | REMAINING | 54     | 12                |
| ING | 37     | 10.5              | CEDAR ELM | REMAINING | 55     | 10.75             |