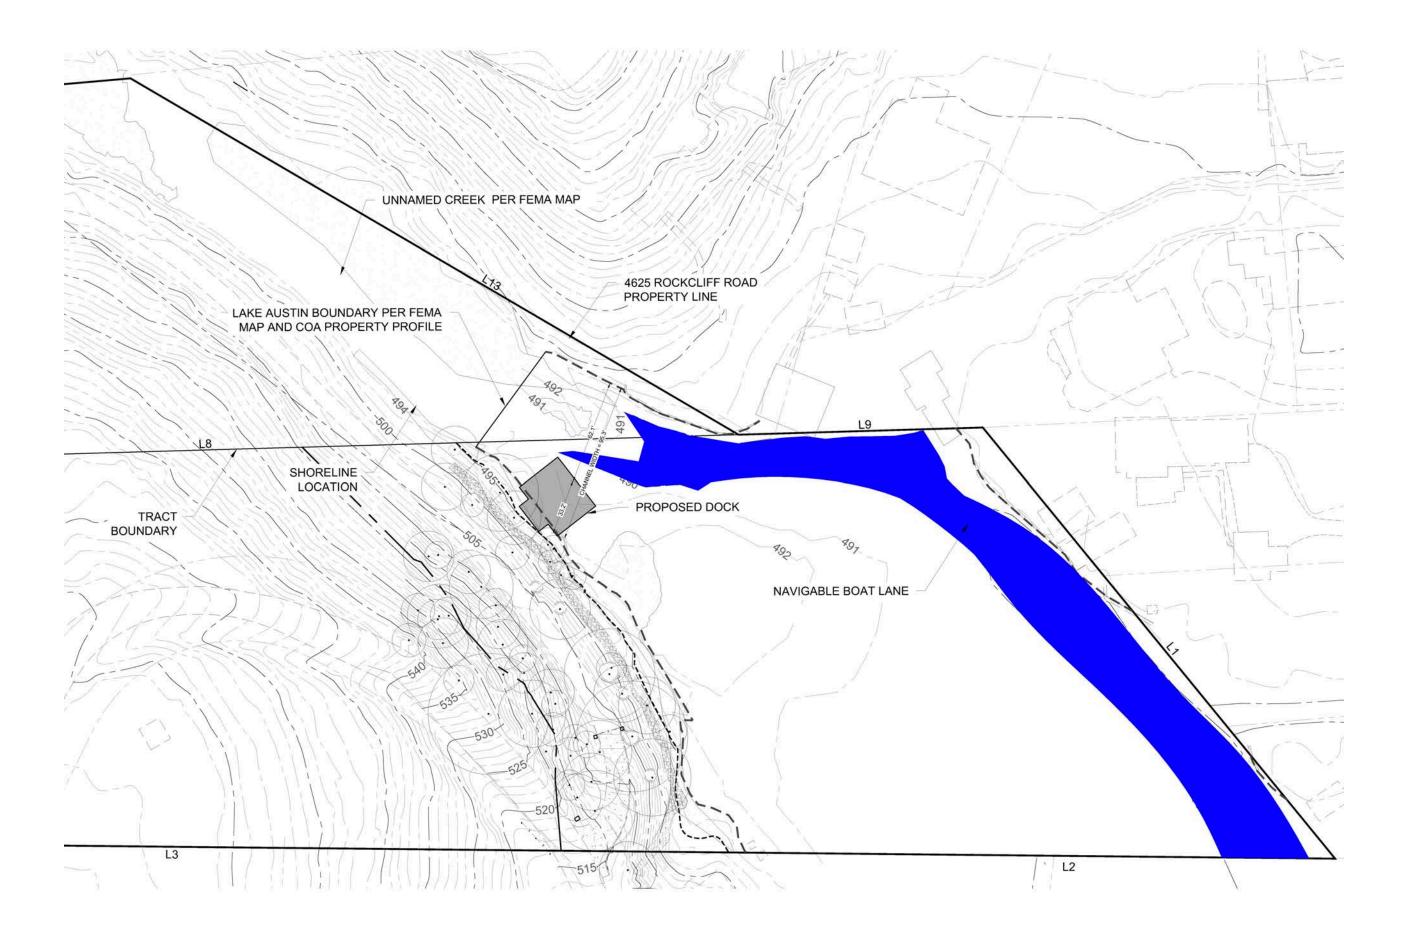

# 4625 Rockcliff Road

Application for a Variance to LDC-25-2-1176(A)(2)

Dock extension greater than 20% of the channel width from the Lake Austin shoreline Case no. C15-2022-0070