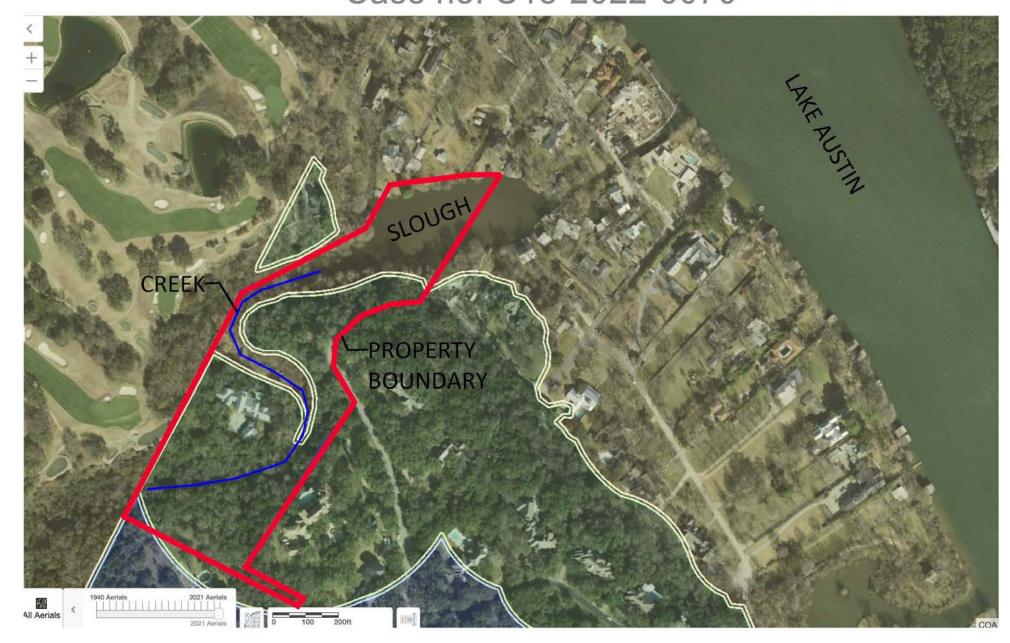

# 4625 Rockcliff Road

Application for a Variance to LDC-25-2-1176(A)(2)

Dock extension greater than 20% of the channel width from the Lake Austin shoreline Case no. C15-2022-0070