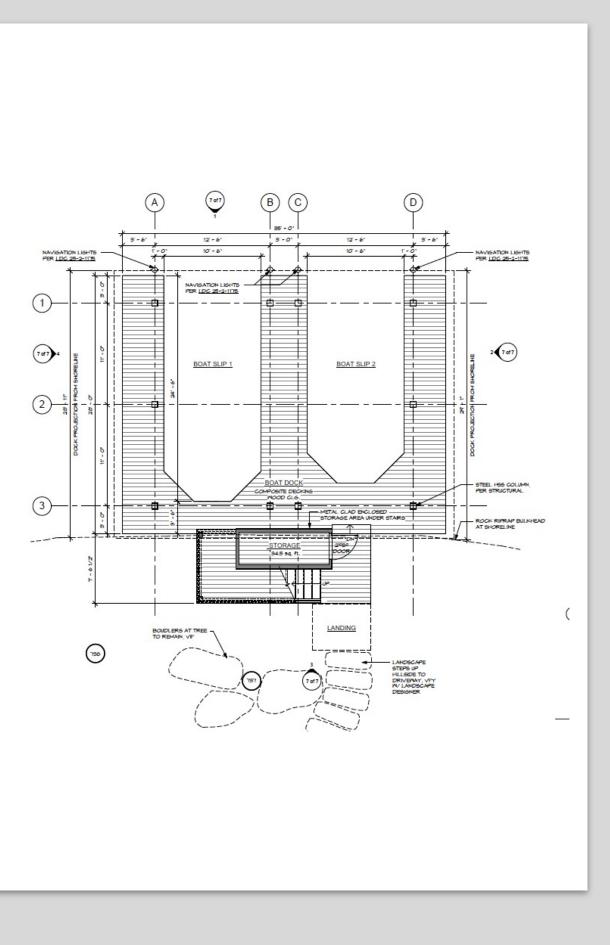

# 4625 Rockcliff Road

Application for a Variance to LDC-25-2-1176(A)(2)

Dock extension greater than 20% of the channel width from the Lake Austin shoreline Case no. C15-2022-0070