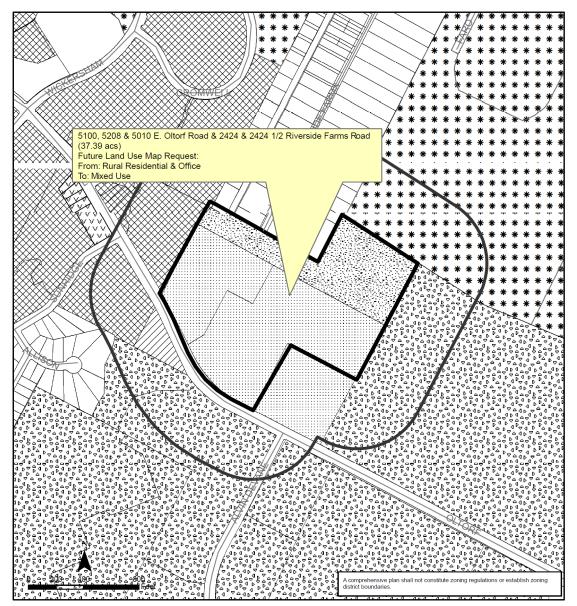

East Riversde/Oltorf Combined Neighborhood Planning Area NPA-2018-0021.02

This product is for informational purposes and may not have been prepared for or be suitable for legal, engineering, or surveying purposes. It does not represent an on-the-ground survey and represents only the approximate relative location of property boundaries.

This product has been produced by the Planning and Zoning Department for the sole purpose of geographic reference. No warranty is made by the City of Austin regarding specific accuracy or completeness. Future Land Use

City of Austin Planning and Zoning Department Created on 8/6/2018, by: meredithm

NOER