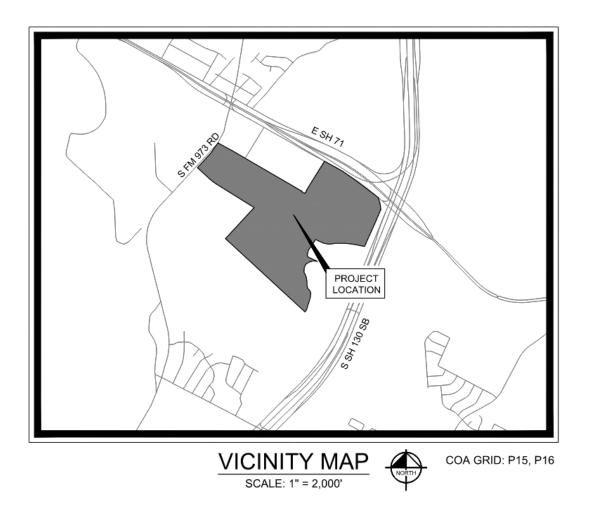

#### **ATTACHMENTS**

Exhibit A: Vicinity map Exhibit B: Proposed plan Exhibit C: Comment report dated October 5, 2022

### Exhibit A: Vicinity map

Exhibit B: Proposed Plan

# VELOCITY PRELIMINARY PLAN SOUTHWEST CORNER OF SH-71 AND SH-130 AUSTIN, TEXAS C8-2022-0112