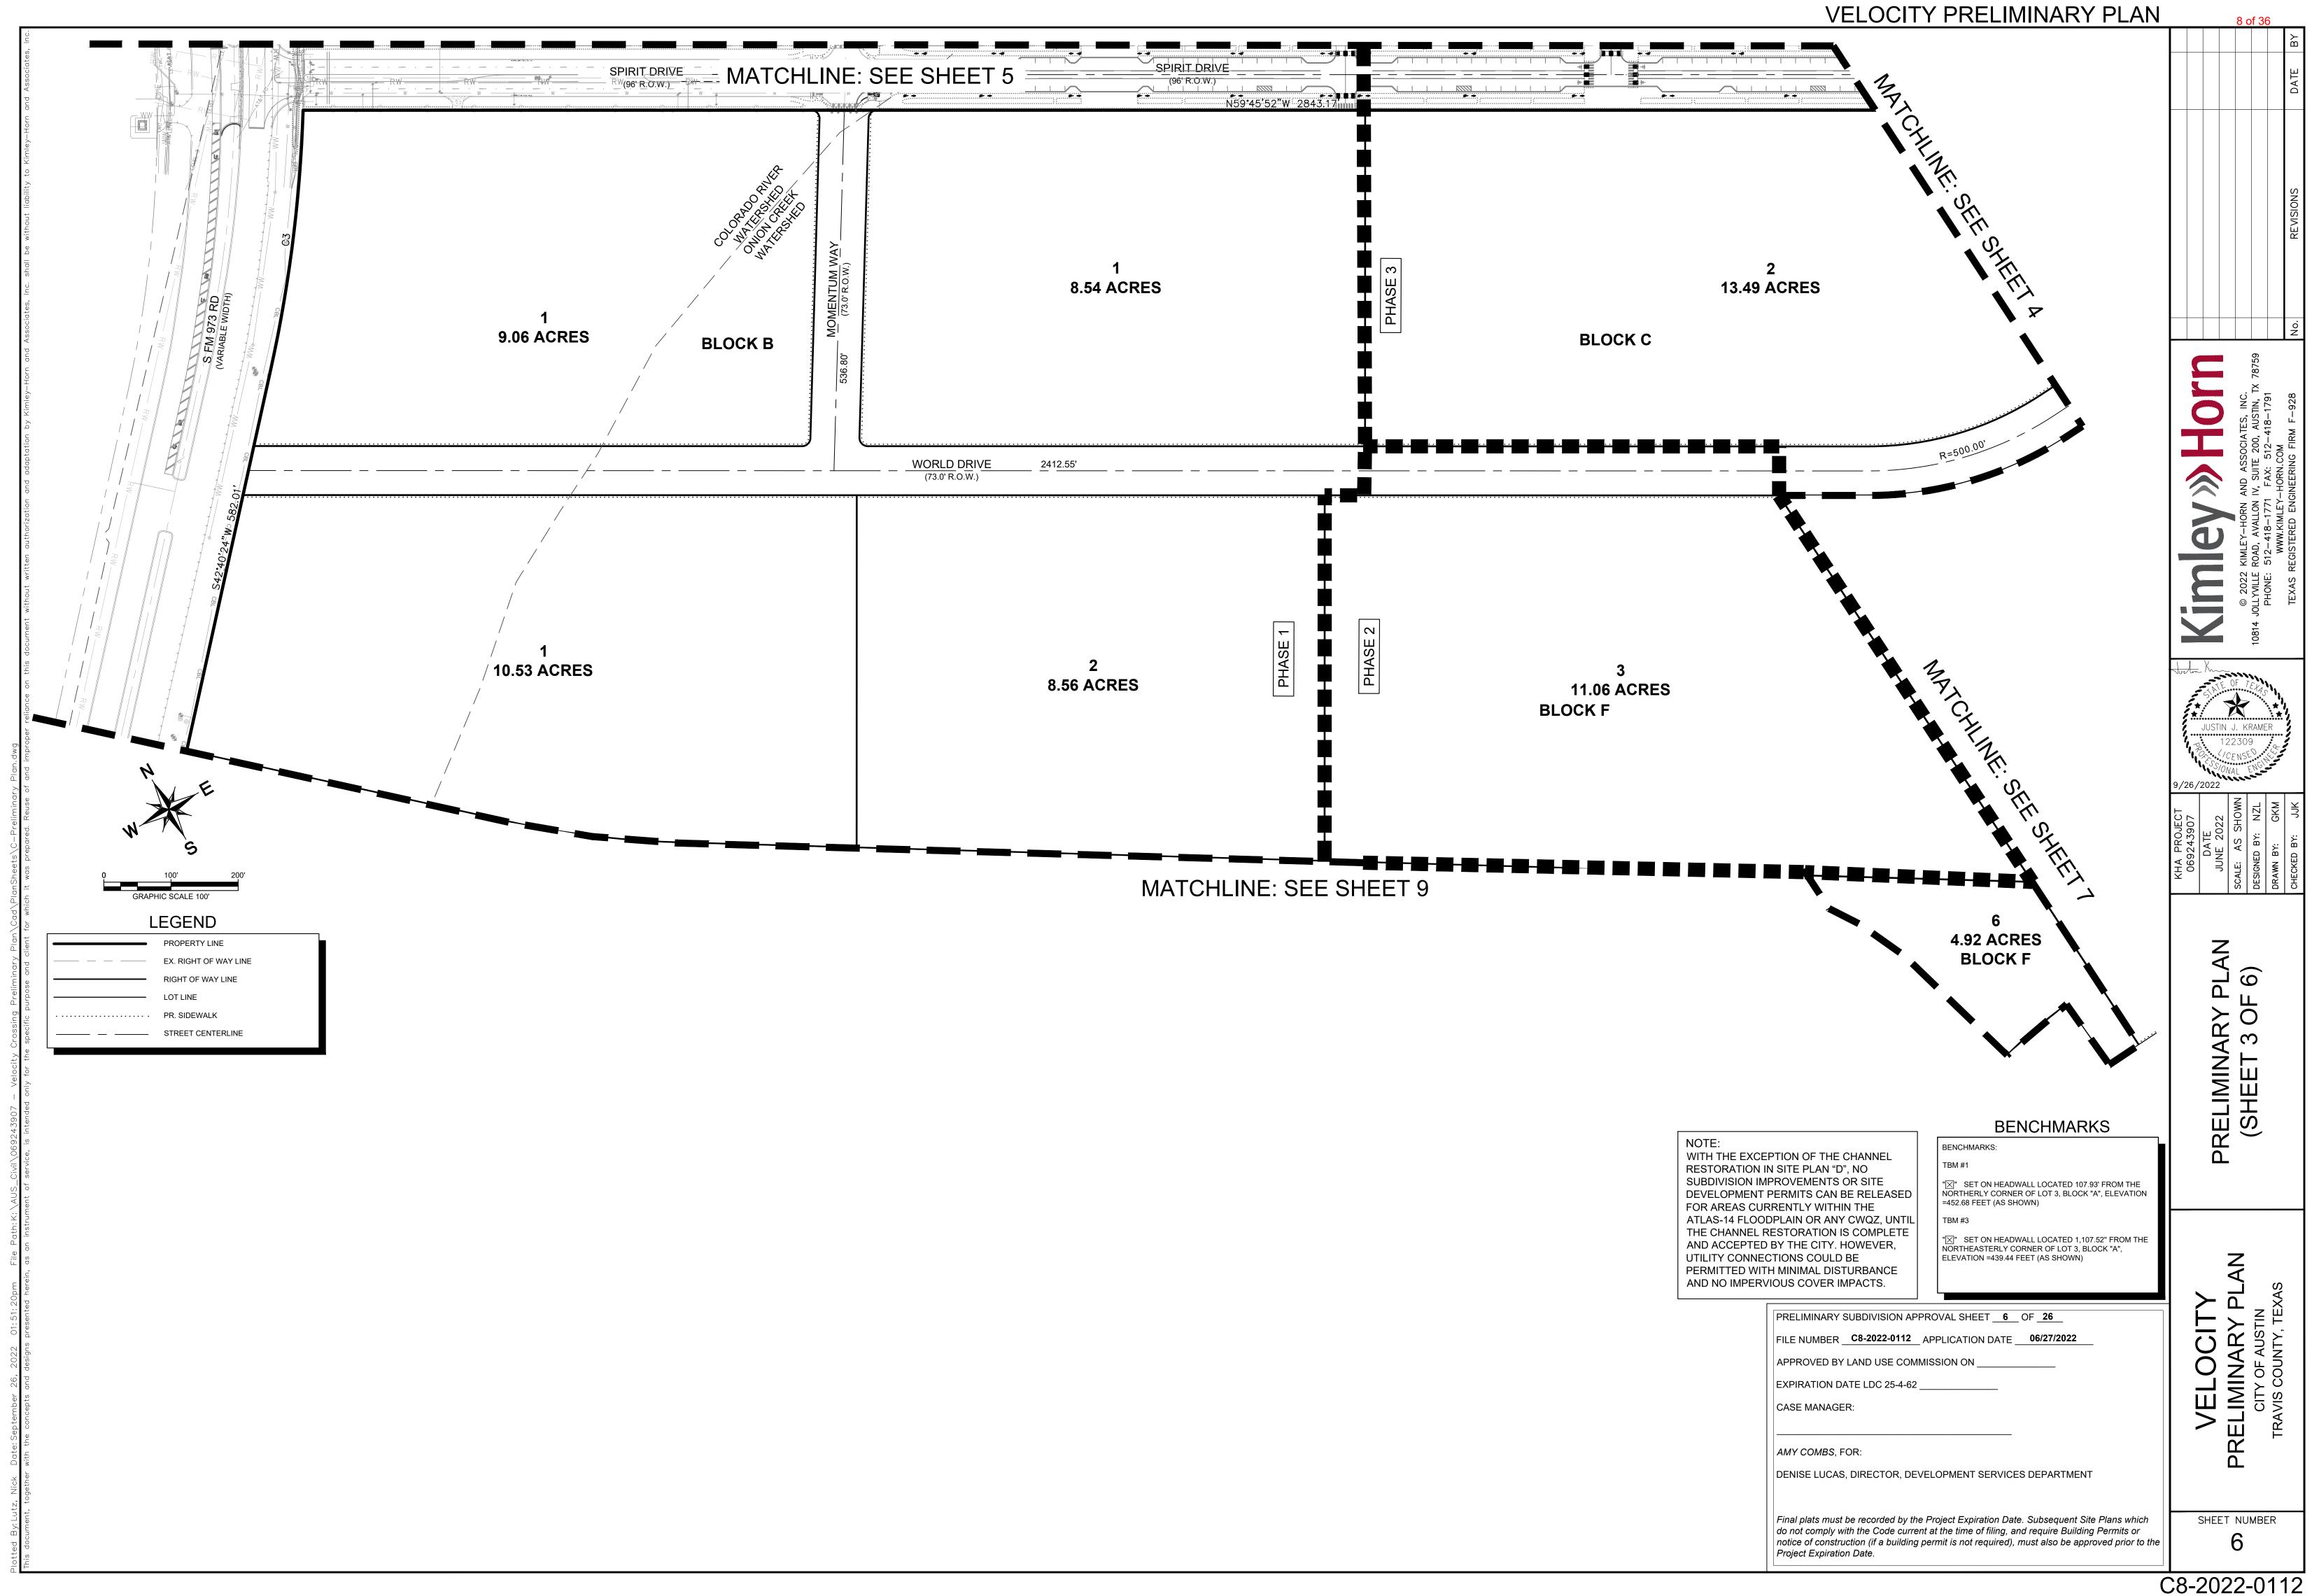

GENERAL NOTES:

22

| BLOCK   | LOT    | LOT AREA<br>(AC) | LAND USE                                        |
|---------|--------|------------------|-------------------------------------------------|
| В       | 1      | 9.06             | RETAIL / OFFICE / INDUSTRIAL /<br>MEDICAL       |
|         | 1      | 8.54             | MULTIFAMILY                                     |
| С       | 2      | 13.49            | RETAIL / OFFICE / INDUSTRIAL /<br>MEDICAL       |
|         | 3      | 0.25             | RETAIL / OFFICE / INDUSTRIAL /<br>MEDICAL       |
| D       | 1      | 16.38            | RETAIL / OFFICE / INDUSTRIAL /<br>MEDICAL       |
|         | 1      | 1.47             | RETAIL / OFFICE / INDUSTRIAL /<br>MEDICAL       |
|         | 2      | 14.52            | RETAIL / OFFICE / INDUSTRIAL /<br>MEDICAL       |
|         | 3      | 48.48            | RETAIL / OFFICE / INDUSTRIAL /<br>MEDICAL       |
| E       | 4      | 18.81            | RETAIL / OFFICE / INDUSTRIAL /<br>MEDICAL       |
|         | 5      | 2.32             | RETAIL / OFFICE / INDUSTRIAL /<br>MEDICAL       |
|         | 6      | 17.22            | PARKLAND (TO BE DEDICATED<br>TO CITY OF AUSTIN) |
|         | 7      | 6.31             | RETAIL / OFFICE / INDUSTRIAL /<br>MEDICAL       |
|         | 1      | 10.53            | RETAIL / OFFICE / INDUSTRIAL /<br>MEDICAL       |
|         | 2      | 8.56             | RETAIL / OFFICE / INDUSTRIAL /<br>MEDICAL       |
|         | 3      | 11.06            | RETAIL / OFFICE / INDUSTRIAL /<br>MEDICAL       |
| F       | 4      | 15.71            | RETAIL / OFFICE / INDUSTRIAL /<br>MEDICAL       |
| I       | 5      | 0.75             | RETAIL / OFFICE / INDUSTRIAL /<br>MEDICAL       |
|         | 6      | 4.92             | RETAIL / OFFICE / INDUSTRIAL /<br>MEDICAL       |
|         | 7      | 14.01            | RETAIL / OFFICE / INDUSTRIAL /<br>MEDICAL       |
|         | 8      | 1.04             | PARKLAND (TO BE DEDICATED<br>TO CITY OF AUSTIN) |
| G       | 1      | 11.07            | RETAIL / OFFICE / INDUSTRIAL /<br>MEDICAL       |
| J       | 2      | 2.62             | RETAIL / OFFICE / INDUSTRIAL /<br>MEDICAL       |
| Н       | 1      | 3.48             | RETAIL / OFFICE / INDUSTRIAL /<br>MEDICAL       |
|         | 1      | 3.55             | RETAIL / OFFICE / INDUSTRIAL /<br>MEDICAL       |
| I       | 2      | 2.02             | RETAIL / OFFICE / INDUSTRIAL /<br>MEDICAL       |
| RIGHT-0 | DF-WAY | 24.38            |                                                 |