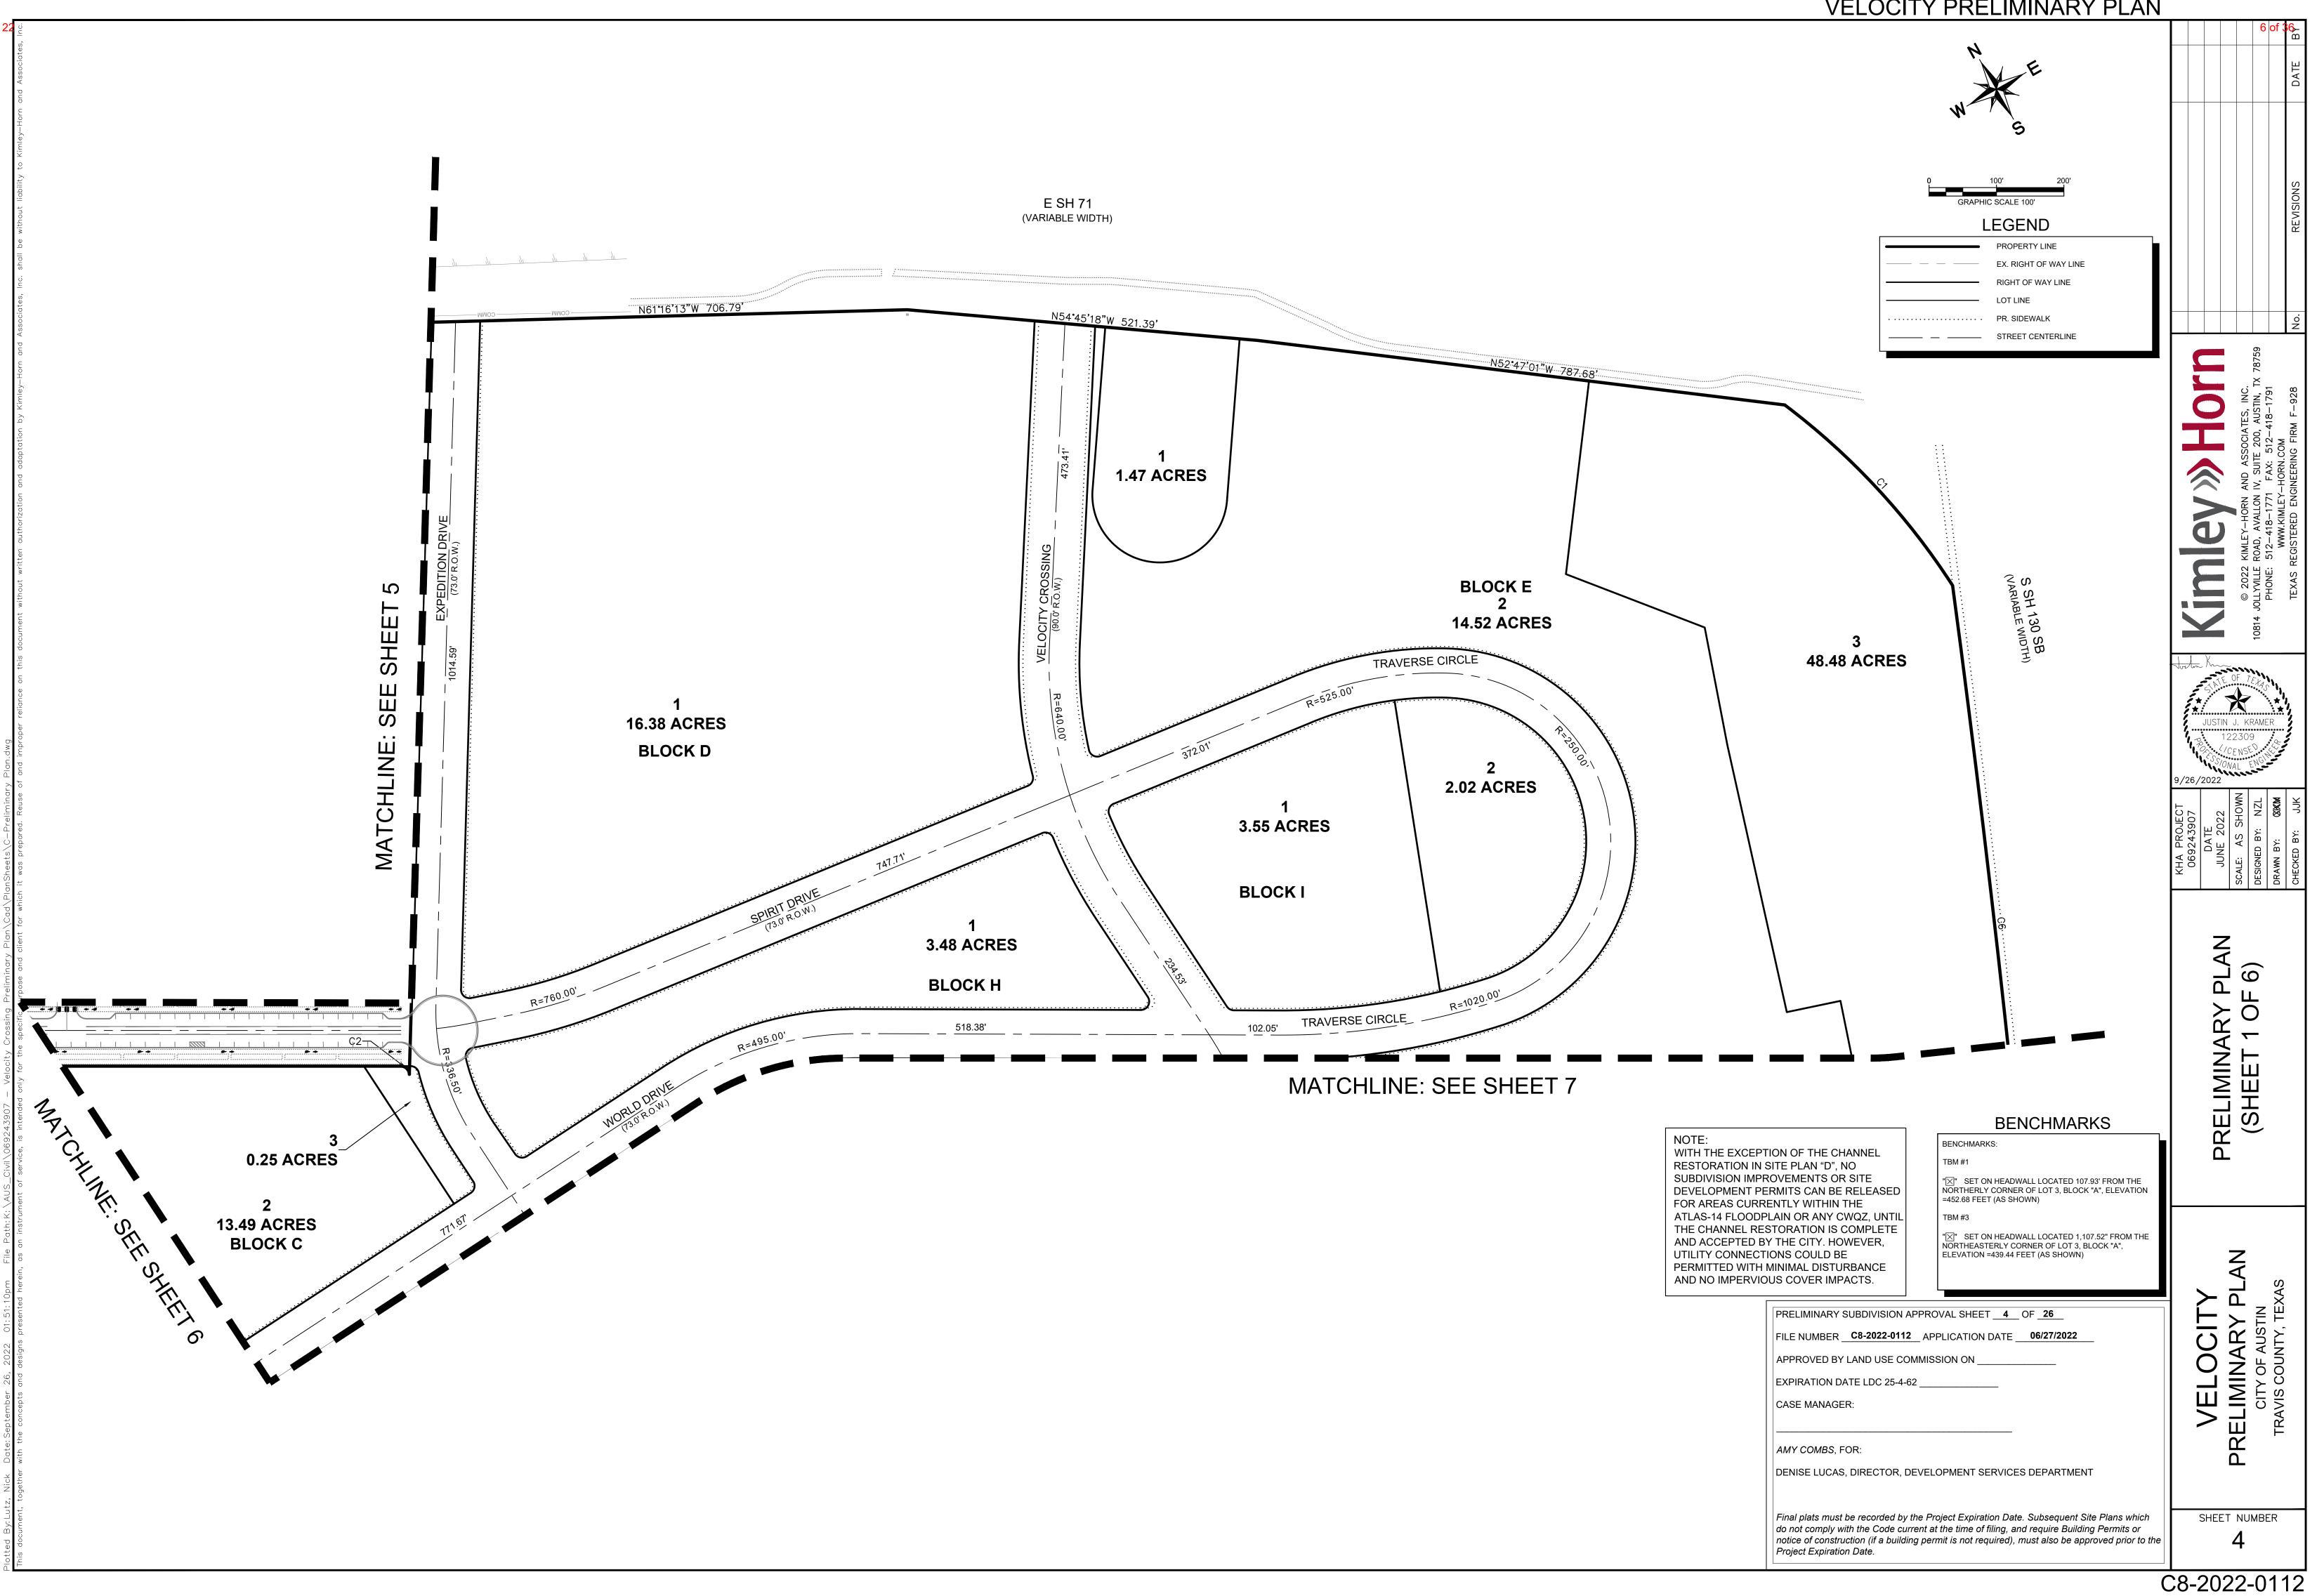

GENERAL NOTES:

22

| BLOCK   | LOT    | LOT AREA<br>(AC) | LAND USE                                        |
|---------|--------|------------------|-------------------------------------------------|
| В       | 1      | 9.06             | RETAIL / OFFICE / INDUSTRIAL /<br>MEDICAL       |
|         | 1      | 8.54             | MULTIFAMILY                                     |
| С       | 2      | 13.49            | RETAIL / OFFICE / INDUSTRIAL /<br>MEDICAL       |
|         | 3      | 0.25             | RETAIL / OFFICE / INDUSTRIAL /<br>MEDICAL       |
| D       | 1      | 16.38            | RETAIL / OFFICE / INDUSTRIAL /<br>MEDICAL       |
|         | 1      | 1.47             | RETAIL / OFFICE / INDUSTRIAL /<br>MEDICAL       |
|         | 2      | 14.52            | RETAIL / OFFICE / INDUSTRIAL /<br>MEDICAL       |
|         | 3      | 48.48            | RETAIL / OFFICE / INDUSTRIAL /<br>MEDICAL       |
| E       | 4      | 18.81            | RETAIL / OFFICE / INDUSTRIAL /<br>MEDICAL       |
|         | 5      | 2.32             | RETAIL / OFFICE / INDUSTRIAL /<br>MEDICAL       |
|         | 6      | 17.22            | PARKLAND (TO BE DEDICATED<br>TO CITY OF AUSTIN) |
|         | 7      | 6.31             | RETAIL / OFFICE / INDUSTRIAL /<br>MEDICAL       |
|         | 1      | 10.53            | RETAIL / OFFICE / INDUSTRIAL /<br>MEDICAL       |
|         | 2      | 8.56             | RETAIL / OFFICE / INDUSTRIAL /<br>MEDICAL       |
|         | 3      | 11.06            | RETAIL / OFFICE / INDUSTRIAL /<br>MEDICAL       |
| F       | 4      | 15.71            | RETAIL / OFFICE / INDUSTRIAL /<br>MEDICAL       |
| I       | 5      | 0.75             | RETAIL / OFFICE / INDUSTRIAL /<br>MEDICAL       |
|         | 6      | 4.92             | RETAIL / OFFICE / INDUSTRIAL /<br>MEDICAL       |
|         | 7      | 14.01            | RETAIL / OFFICE / INDUSTRIAL /<br>MEDICAL       |
|         | 8      | 1.04             | PARKLAND (TO BE DEDICATED<br>TO CITY OF AUSTIN) |
| G       | 1      | 11.07            | RETAIL / OFFICE / INDUSTRIAL /<br>MEDICAL       |
| J       | 2      | 2.62             | RETAIL / OFFICE / INDUSTRIAL /<br>MEDICAL       |
| Н       | 1      | 3.48             | RETAIL / OFFICE / INDUSTRIAL /<br>MEDICAL       |
|         | 1      | 3.55             | RETAIL / OFFICE / INDUSTRIAL /<br>MEDICAL       |
| I       | 2      | 2.02             | RETAIL / OFFICE / INDUSTRIAL /<br>MEDICAL       |
| RIGHT-0 | DF-WAY | 24.38            |                                                 |