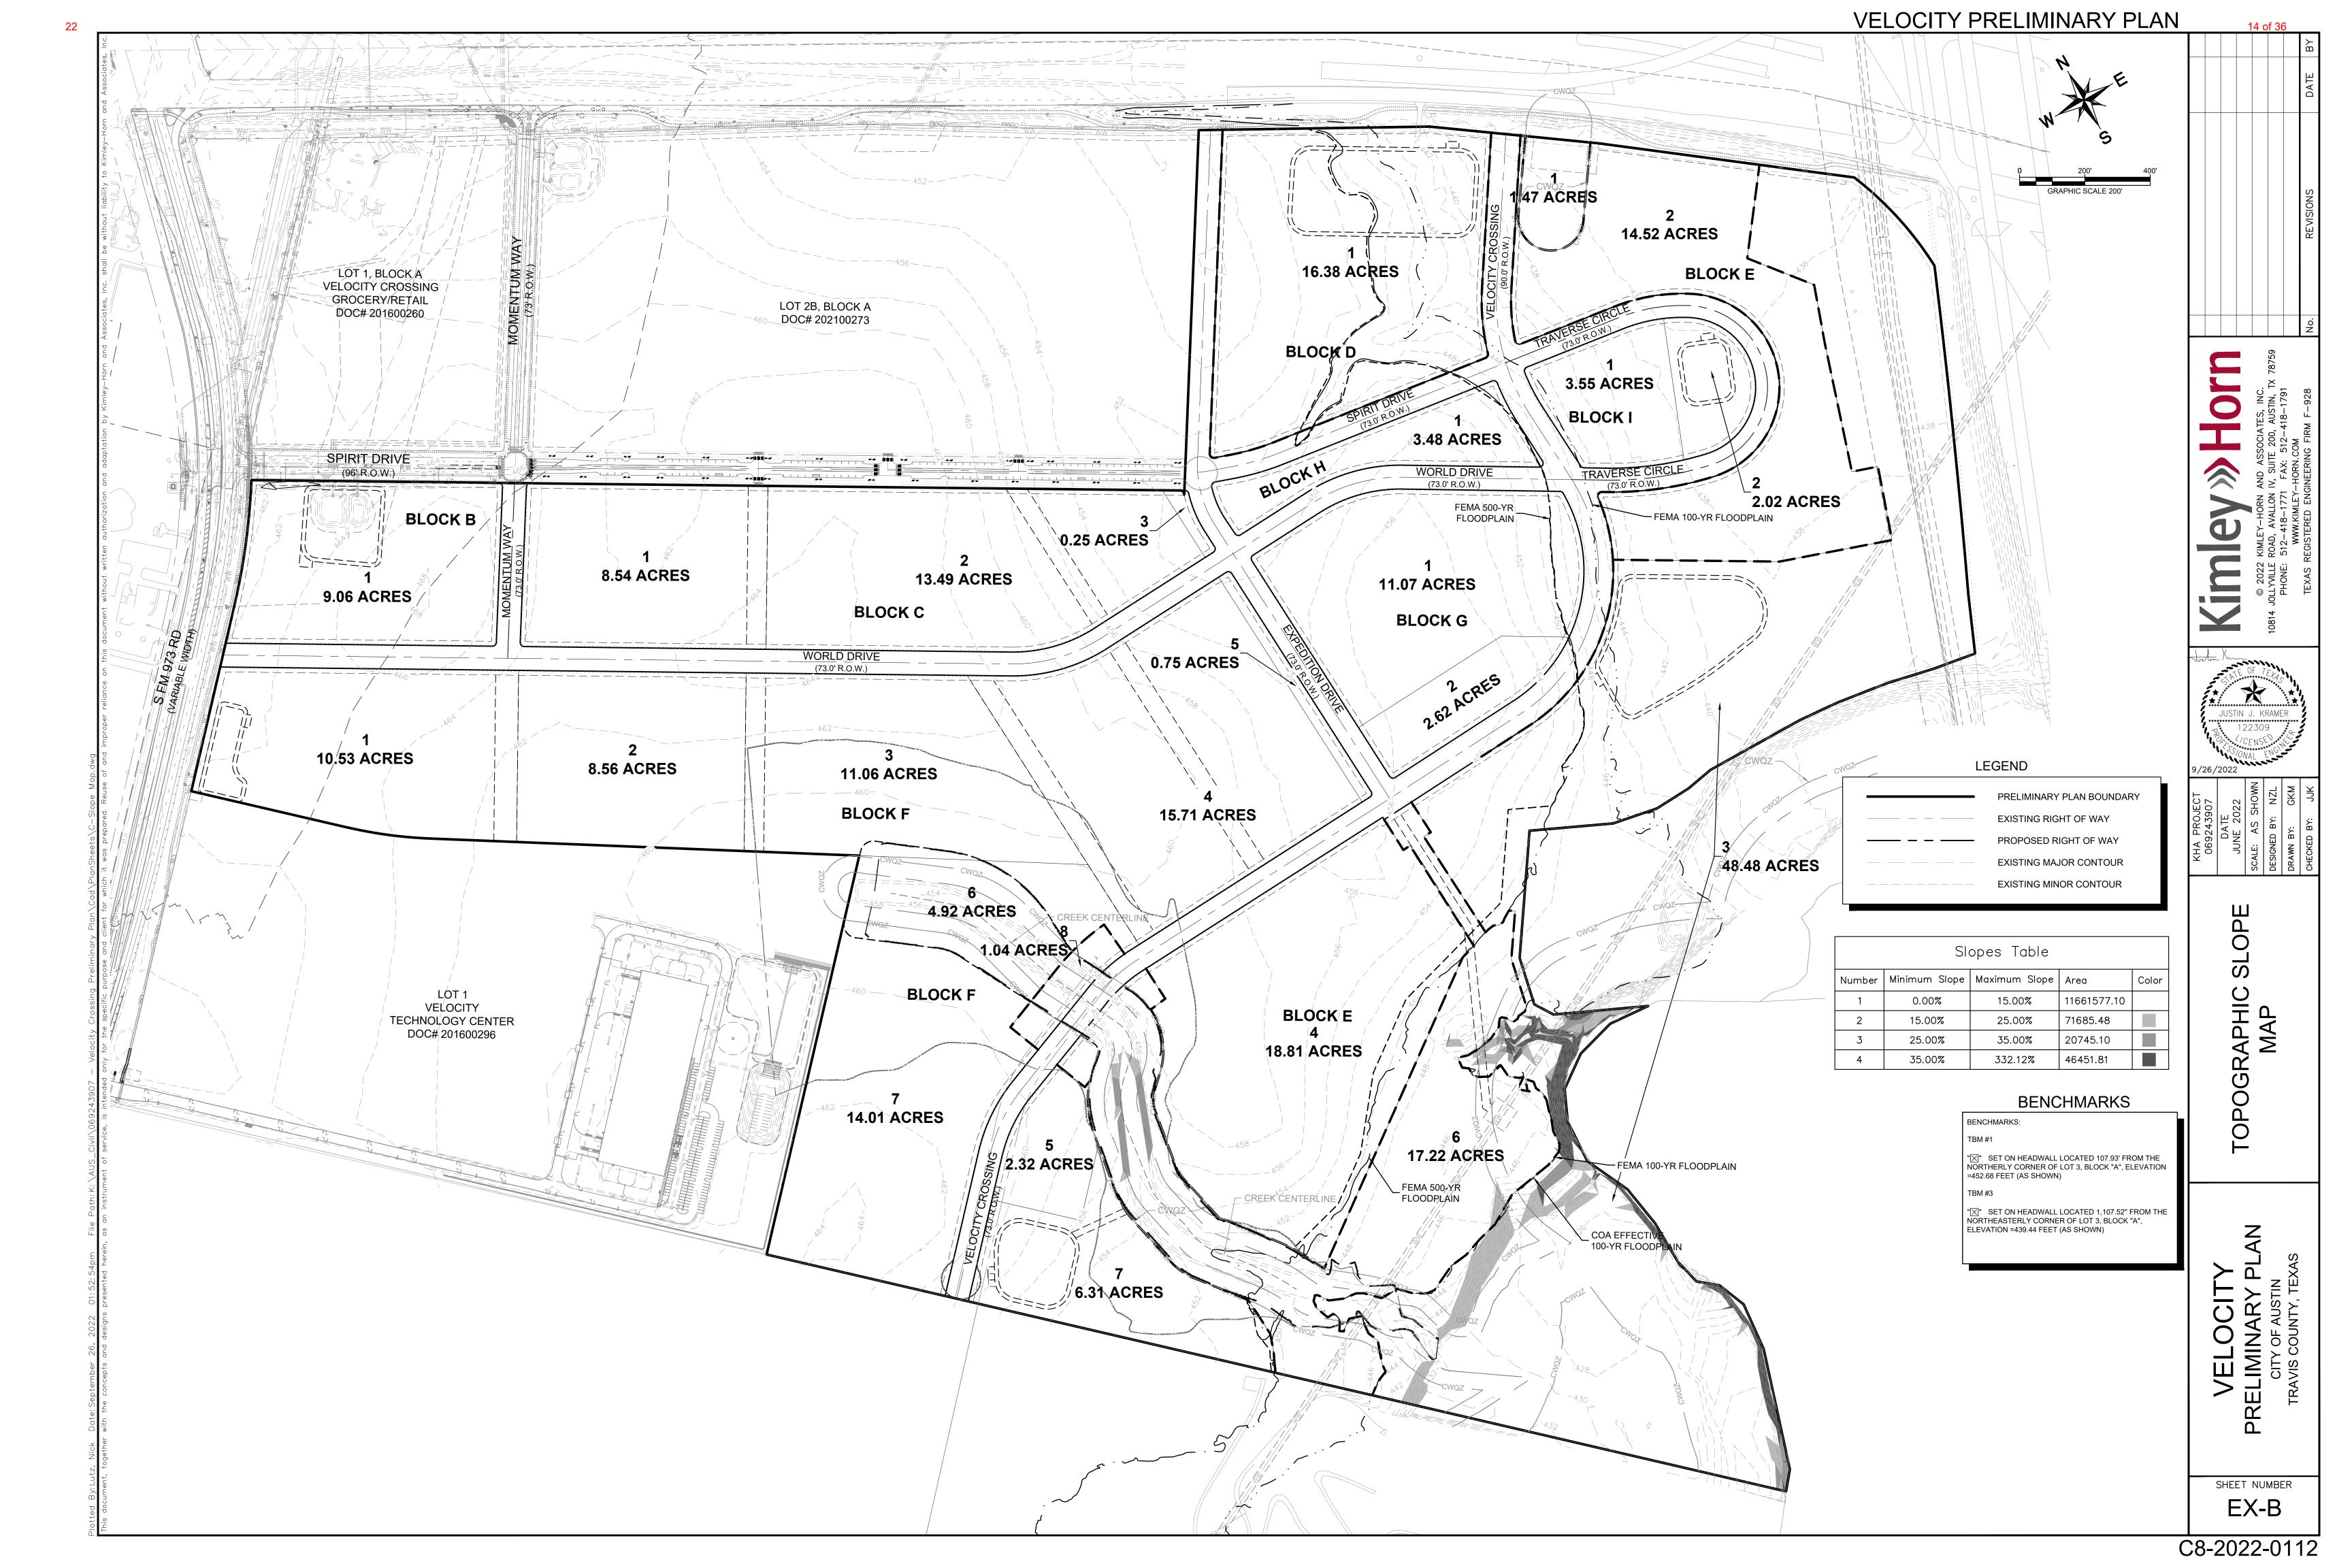

GENERAL NOTES:

22

| BLOCK   | LOT    | LOT AREA<br>(AC) | LAND USE                                        |
|---------|--------|------------------|-------------------------------------------------|
| В       | 1      | 9.06             | RETAIL / OFFICE / INDUSTRIAL /<br>MEDICAL       |
|         | 1      | 8.54             | MULTIFAMILY                                     |
| С       | 2      | 13.49            | RETAIL / OFFICE / INDUSTRIAL /<br>MEDICAL       |
|         | 3      | 0.25             | RETAIL / OFFICE / INDUSTRIAL /<br>MEDICAL       |
| D       | 1      | 16.38            | RETAIL / OFFICE / INDUSTRIAL /<br>MEDICAL       |
|         | 1      | 1.47             | RETAIL / OFFICE / INDUSTRIAL /<br>MEDICAL       |
|         | 2      | 14.52            | RETAIL / OFFICE / INDUSTRIAL /<br>MEDICAL       |
|         | 3      | 48.48            | RETAIL / OFFICE / INDUSTRIAL /<br>MEDICAL       |
| E       | 4      | 18.81            | RETAIL / OFFICE / INDUSTRIAL /<br>MEDICAL       |
|         | 5      | 2.32             | RETAIL / OFFICE / INDUSTRIAL /<br>MEDICAL       |
|         | 6      | 17.22            | PARKLAND (TO BE DEDICATED<br>TO CITY OF AUSTIN) |
|         | 7      | 6.31             | RETAIL / OFFICE / INDUSTRIAL /<br>MEDICAL       |
|         | 1      | 10.53            | RETAIL / OFFICE / INDUSTRIAL /<br>MEDICAL       |
|         | 2      | 8.56             | RETAIL / OFFICE / INDUSTRIAL /<br>MEDICAL       |
|         | 3      | 11.06            | RETAIL / OFFICE / INDUSTRIAL /<br>MEDICAL       |
| F       | 4      | 15.71            | RETAIL / OFFICE / INDUSTRIAL /<br>MEDICAL       |
| I       | 5      | 0.75             | RETAIL / OFFICE / INDUSTRIAL /<br>MEDICAL       |
|         | 6      | 4.92             | RETAIL / OFFICE / INDUSTRIAL /<br>MEDICAL       |
|         | 7      | 14.01            | RETAIL / OFFICE / INDUSTRIAL /<br>MEDICAL       |
|         | 8      | 1.04             | PARKLAND (TO BE DEDICATED<br>TO CITY OF AUSTIN) |
| G       | 1      | 11.07            | RETAIL / OFFICE / INDUSTRIAL /<br>MEDICAL       |
| J       | 2      | 2.62             | RETAIL / OFFICE / INDUSTRIAL /<br>MEDICAL       |
| Н       | 1      | 3.48             | RETAIL / OFFICE / INDUSTRIAL /<br>MEDICAL       |
|         | 1      | 3.55             | RETAIL / OFFICE / INDUSTRIAL /<br>MEDICAL       |
| I       | 2      | 2.02             | RETAIL / OFFICE / INDUSTRIAL /<br>MEDICAL       |
| RIGHT-0 | DF-WAY | 24.38            |                                                 |

## TOTAL NO. OF LOTS

TOTAL NO. OF LOTS: 25

TOTAL LINEAR FOOTAGE OF STREETS: 14,291

| APE/FURNITURE, 7' SIDEWALK |
|----------------------------|
| APE/FURNITURE, 7' SIDEWALK |
|                            |