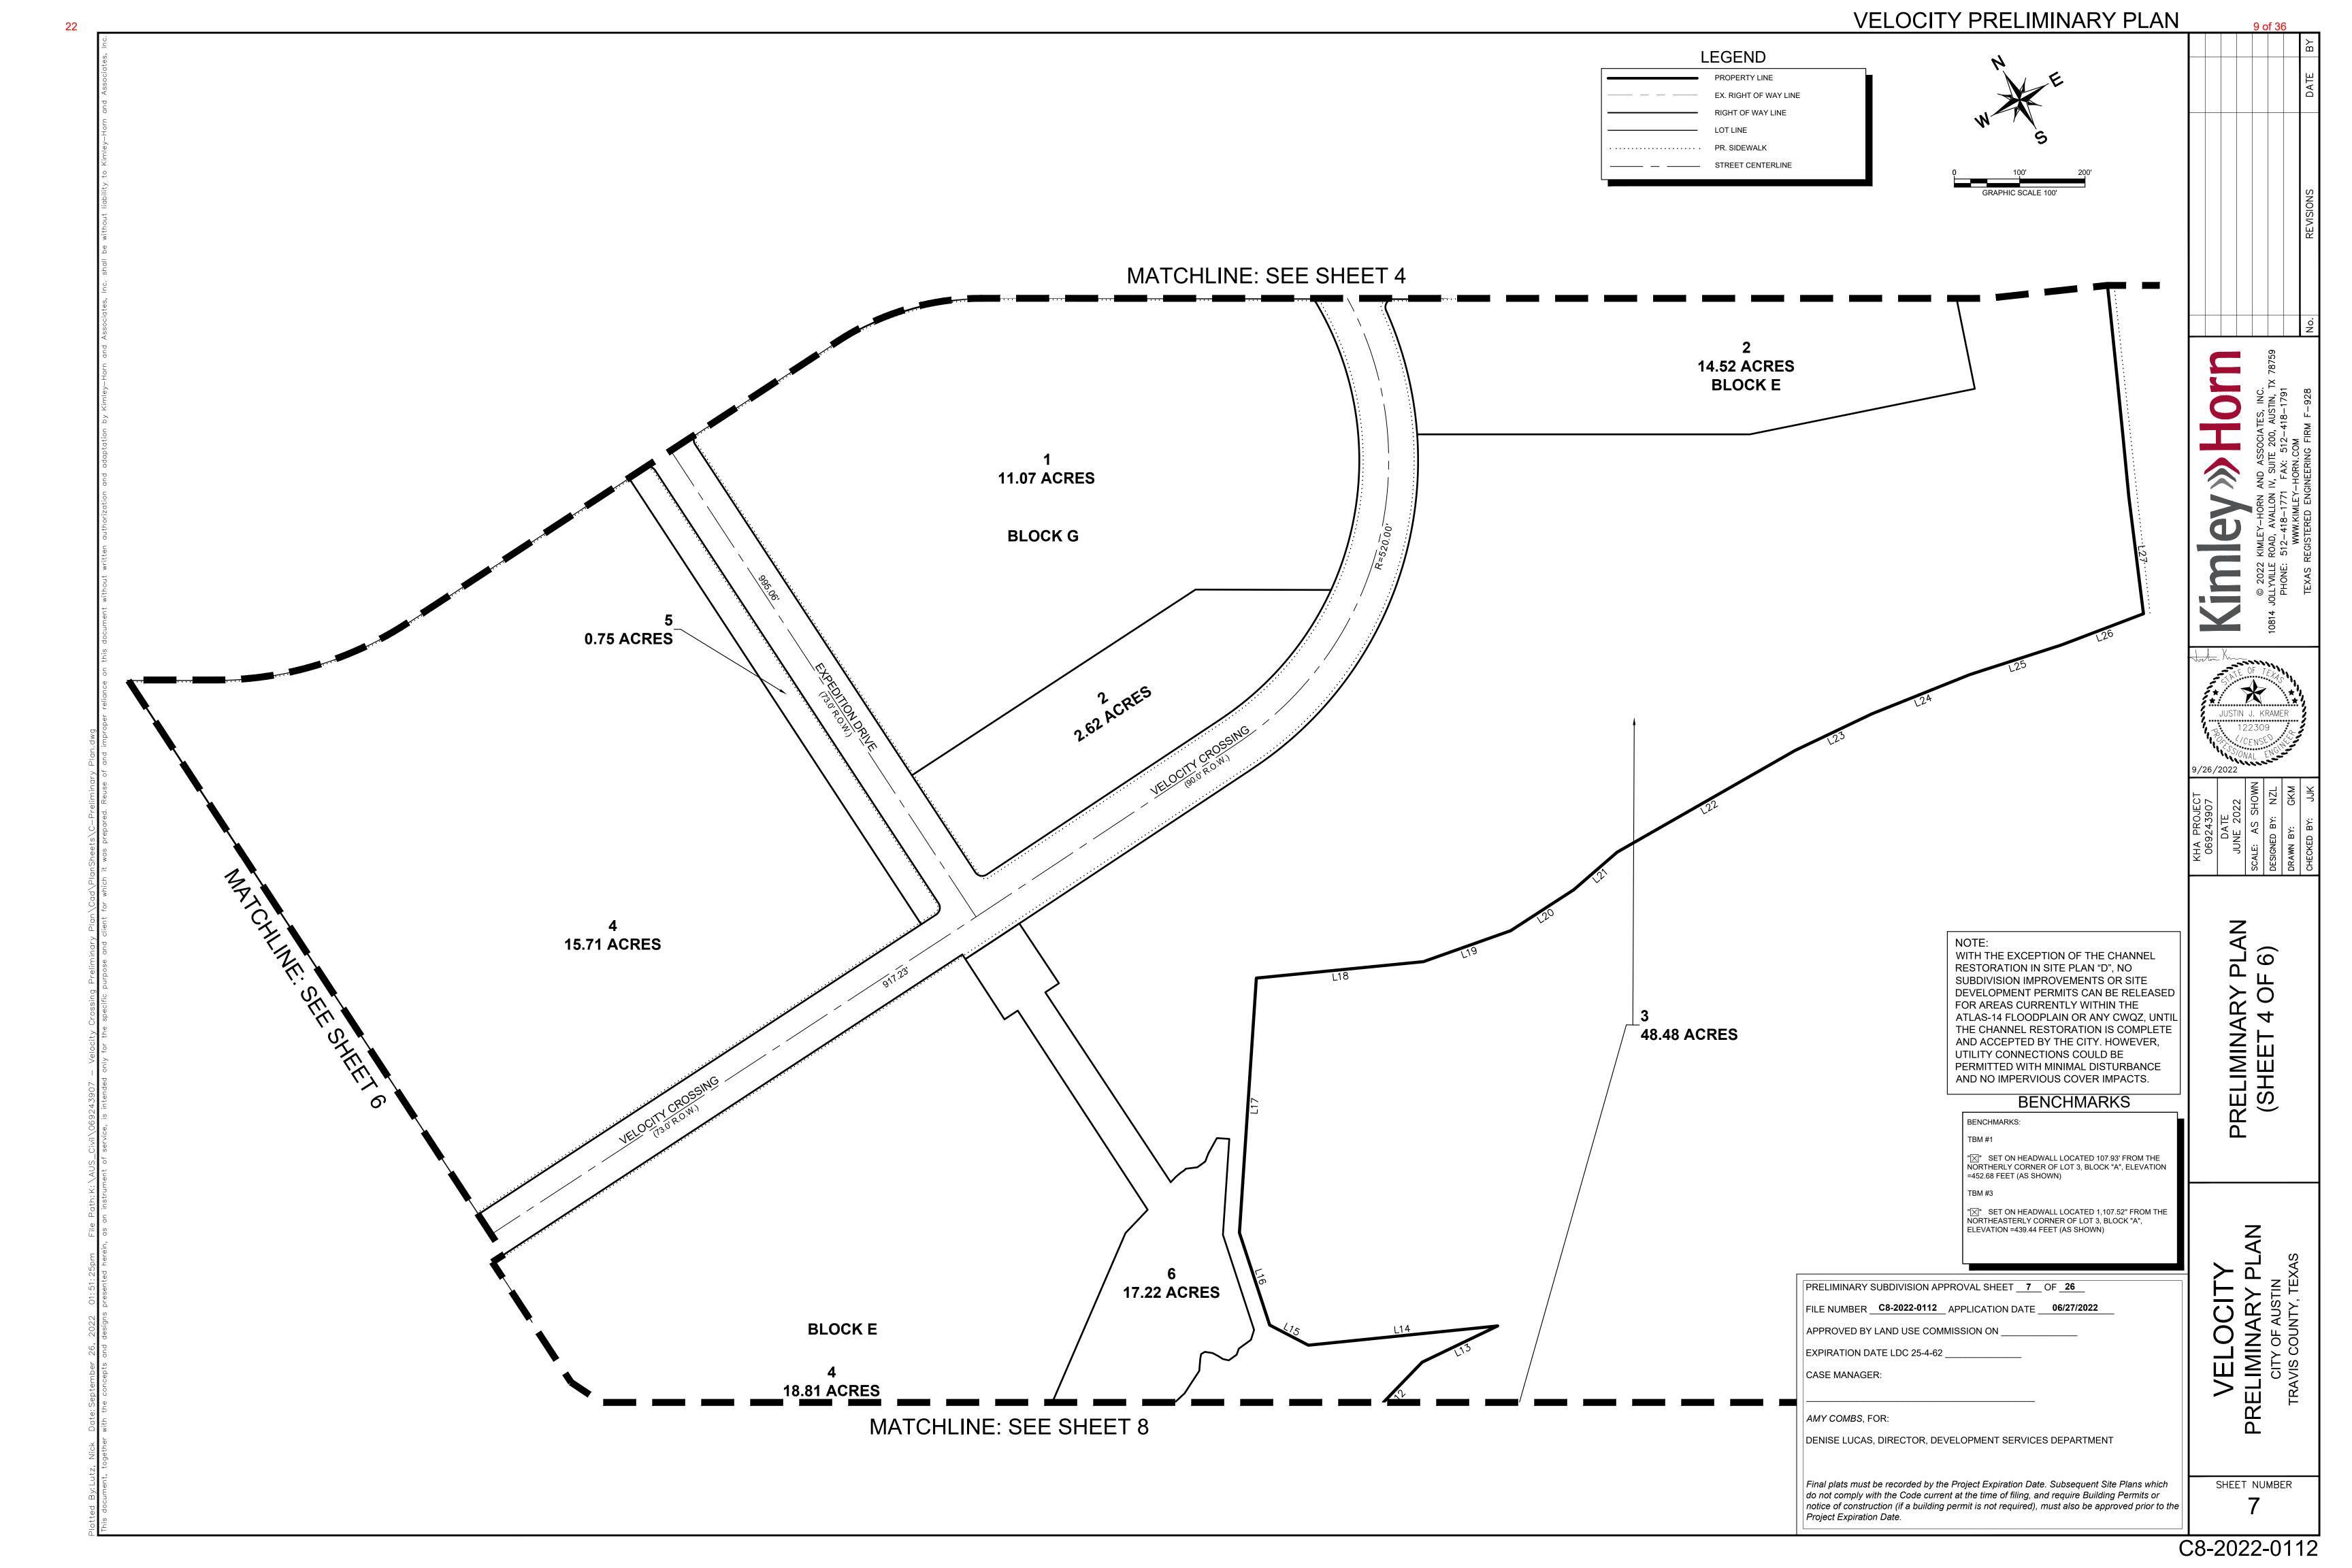

GENERAL NOTES:

22

| BLOCK   | LOT    | LOT AREA<br>(AC) | LAND USE                                        |
|---------|--------|------------------|-------------------------------------------------|
| В       | 1      | 9.06             | RETAIL / OFFICE / INDUSTRIAL /<br>MEDICAL       |
|         | 1      | 8.54             | MULTIFAMILY                                     |
| С       | 2      | 13.49            | RETAIL / OFFICE / INDUSTRIAL /<br>MEDICAL       |
|         | 3      | 0.25             | RETAIL / OFFICE / INDUSTRIAL /<br>MEDICAL       |
| D       | 1      | 16.38            | RETAIL / OFFICE / INDUSTRIAL /<br>MEDICAL       |
|         | 1      | 1.47             | RETAIL / OFFICE / INDUSTRIAL /<br>MEDICAL       |
|         | 2      | 14.52            | RETAIL / OFFICE / INDUSTRIAL /<br>MEDICAL       |
|         | 3      | 48.48            | RETAIL / OFFICE / INDUSTRIAL /<br>MEDICAL       |
| E       | 4      | 18.81            | RETAIL / OFFICE / INDUSTRIAL /<br>MEDICAL       |
|         | 5      | 2.32             | RETAIL / OFFICE / INDUSTRIAL /<br>MEDICAL       |
|         | 6      | 17.22            | PARKLAND (TO BE DEDICATED<br>TO CITY OF AUSTIN) |
|         | 7      | 6.31             | RETAIL / OFFICE / INDUSTRIAL /<br>MEDICAL       |
|         | 1      | 10.53            | RETAIL / OFFICE / INDUSTRIAL /<br>MEDICAL       |
|         | 2      | 8.56             | RETAIL / OFFICE / INDUSTRIAL /<br>MEDICAL       |
|         | 3      | 11.06            | RETAIL / OFFICE / INDUSTRIAL /<br>MEDICAL       |
| F       | 4      | 15.71            | RETAIL / OFFICE / INDUSTRIAL /<br>MEDICAL       |
| I       | 5      | 0.75             | RETAIL / OFFICE / INDUSTRIAL /<br>MEDICAL       |
|         | 6      | 4.92             | RETAIL / OFFICE / INDUSTRIAL /<br>MEDICAL       |
|         | 7      | 14.01            | RETAIL / OFFICE / INDUSTRIAL /<br>MEDICAL       |
|         | 8      | 1.04             | PARKLAND (TO BE DEDICATED<br>TO CITY OF AUSTIN) |
| G       | 1      | 11.07            | RETAIL / OFFICE / INDUSTRIAL /<br>MEDICAL       |
| J       | 2      | 2.62             | RETAIL / OFFICE / INDUSTRIAL /<br>MEDICAL       |
| Н       | 1      | 3.48             | RETAIL / OFFICE / INDUSTRIAL /<br>MEDICAL       |
|         | 1      | 3.55             | RETAIL / OFFICE / INDUSTRIAL /<br>MEDICAL       |
| I       | 2      | 2.02             | RETAIL / OFFICE / INDUSTRIAL /<br>MEDICAL       |
| RIGHT-0 | DF-WAY | 24.38            |                                                 |

| LINE TABLE |        |                |  |
|------------|--------|----------------|--|
| LINE       | LENGTH | BEARING        |  |
| L1         | 376.45 | N17°19'47.68"E |  |
| L2         | 150.03 | N5°28'47.68"E  |  |
| L3         | 94.73  | N22°13'12.32"V |  |
| L4         | 70.54  | N51°08'12.32"V |  |
| L5         | 83.54  | N13°56'12.32"V |  |
| L6         | 136.69 | N0°59'12.32"W  |  |
| L7         | 133.61 | N9°29'12.32"W  |  |
| L8         | 150.69 | N25°14'12.32"V |  |
| L9         | 134.78 | N3°14'47.68"E  |  |
| L10        | 99.95  | N24°01'47.68"E |  |
| L11        | 119.69 | N54°08'47.68"E |  |
| L12        | 128.33 | N74°09'47.68"E |  |
| L13        | 128.28 | S85°24'12.32"E |  |
| L14        | 291.29 | N65°34'50.64"V |  |
| L15        | 66.75  | N32°13'30.26"V |  |
| L16        | 148.74 | N12°05'37.70"E |  |
| L17        | 390.57 | N34°02'31.38"E |  |
| L18        | 256.97 | S65°23'28.51"E |  |
| L19        | 141.58 | S79°17'37.18"E |  |
| L20        | 114.98 | N87°16'19.59"E |  |
| L21        | 88.08  | N79°20'55.94"E |  |
| L22        | 313.32 | S89°31'00.66"E |  |
| L23        | 130.91 | S85°15'40.08"E |  |
| L24        | 161.06 | S81°34'54.85"E |  |
| L25        | 147.55 | S77°42'13.61"E |  |
| L26        | 134.32 | S80°36'03.13"E |  |
| L27        | 180.92 | N23°06'12.35"E |  |

## TOTAL NO. OF LOTS

TOTAL NO. OF LOTS: 25

TOTAL LINEAR FOOTAGE OF STREETS: 14,291

| APE/FURNITURE, 7' SIDEWALK |
|----------------------------|
| APE/FURNITURE, 7' SIDEWALK |
|                            |