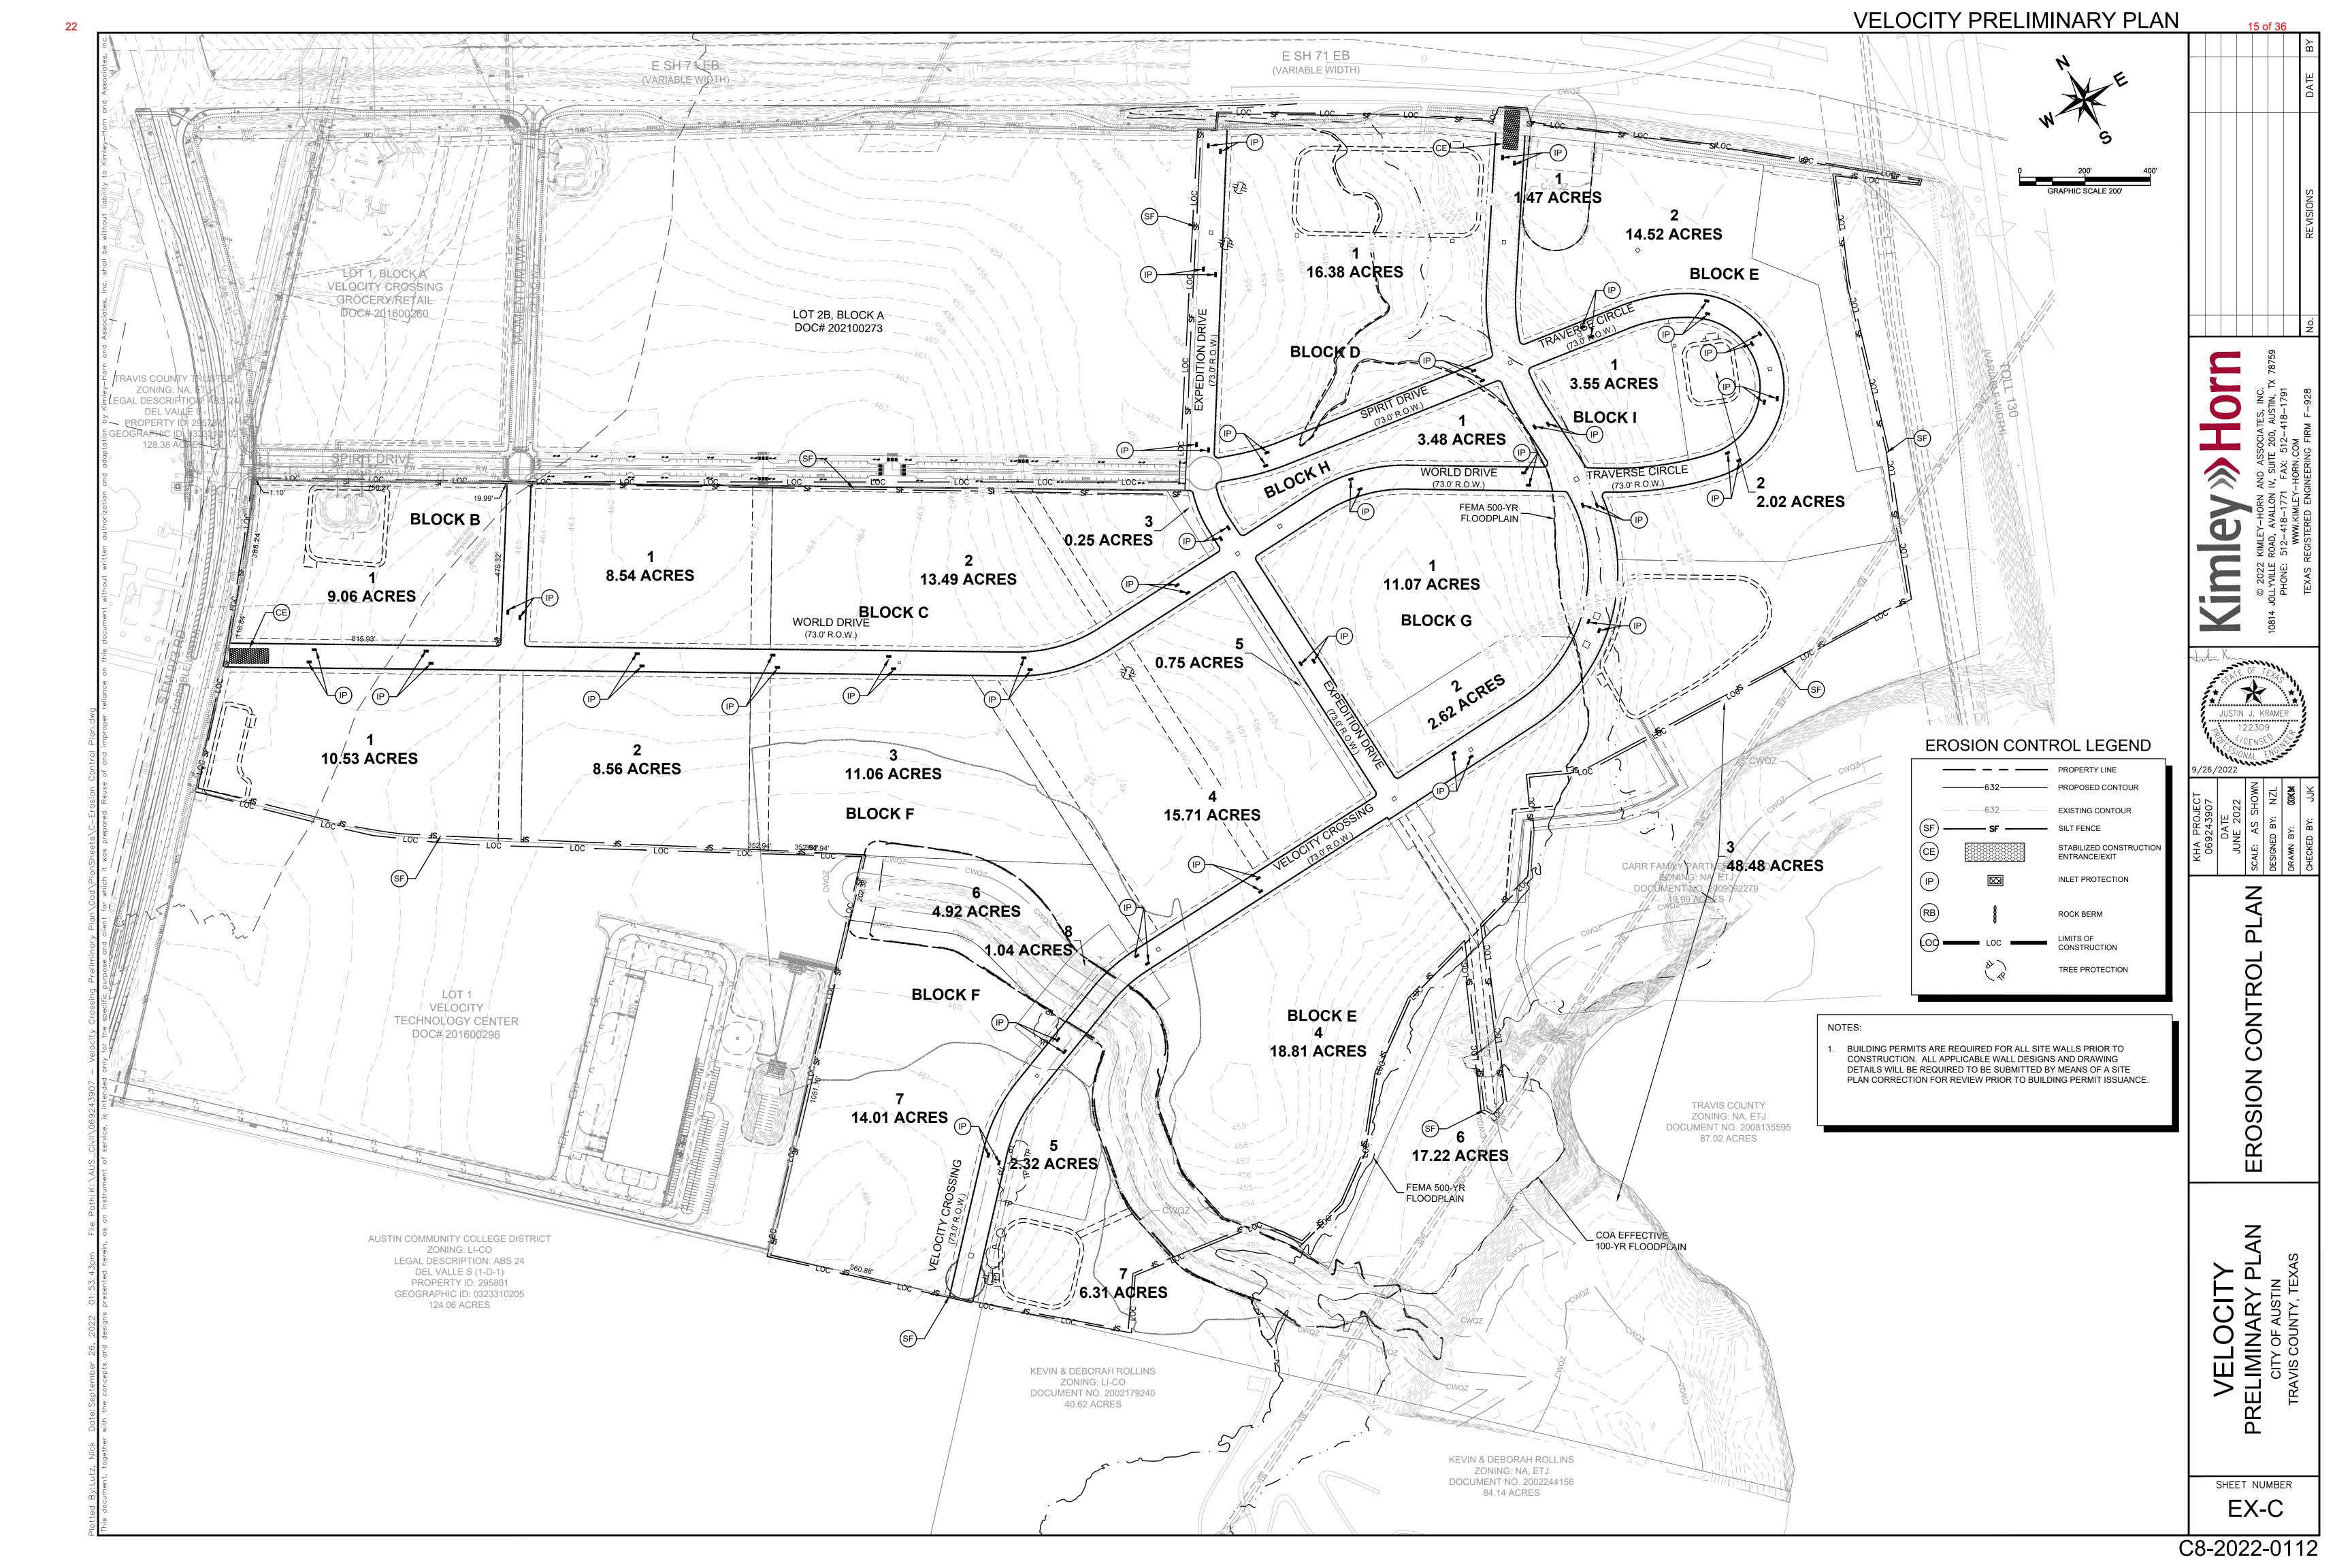

GENERAL NOTES:

22

| BLOCK   | LOT    | LOT AREA<br>(AC) | LAND USE                                        |
|---------|--------|------------------|-------------------------------------------------|
| В       | 1      | 9.06             | RETAIL / OFFICE / INDUSTRIAL /<br>MEDICAL       |
|         | 1      | 8.54             | MULTIFAMILY                                     |
| С       | 2      | 13.49            | RETAIL / OFFICE / INDUSTRIAL /<br>MEDICAL       |
|         | 3      | 0.25             | RETAIL / OFFICE / INDUSTRIAL /<br>MEDICAL       |
| D       | 1      | 16.38            | RETAIL / OFFICE / INDUSTRIAL /<br>MEDICAL       |
|         | 1      | 1.47             | RETAIL / OFFICE / INDUSTRIAL /<br>MEDICAL       |
|         | 2      | 14.52            | RETAIL / OFFICE / INDUSTRIAL /<br>MEDICAL       |
|         | 3      | 48.48            | RETAIL / OFFICE / INDUSTRIAL /<br>MEDICAL       |
| E       | 4      | 18.81            | RETAIL / OFFICE / INDUSTRIAL /<br>MEDICAL       |
|         | 5      | 2.32             | RETAIL / OFFICE / INDUSTRIAL /<br>MEDICAL       |
|         | 6      | 17.22            | PARKLAND (TO BE DEDICATED<br>TO CITY OF AUSTIN) |
|         | 7      | 6.31             | RETAIL / OFFICE / INDUSTRIAL /<br>MEDICAL       |
|         | 1      | 10.53            | RETAIL / OFFICE / INDUSTRIAL /<br>MEDICAL       |
|         | 2      | 8.56             | RETAIL / OFFICE / INDUSTRIAL /<br>MEDICAL       |
|         | 3      | 11.06            | RETAIL / OFFICE / INDUSTRIAL /<br>MEDICAL       |
| F       | 4      | 15.71            | RETAIL / OFFICE / INDUSTRIAL /<br>MEDICAL       |
| I       | 5      | 0.75             | RETAIL / OFFICE / INDUSTRIAL /<br>MEDICAL       |
|         | 6      | 4.92             | RETAIL / OFFICE / INDUSTRIAL /<br>MEDICAL       |
|         | 7      | 14.01            | RETAIL / OFFICE / INDUSTRIAL /<br>MEDICAL       |
|         | 8      | 1.04             | PARKLAND (TO BE DEDICATED<br>TO CITY OF AUSTIN) |
| G       | 1      | 11.07            | RETAIL / OFFICE / INDUSTRIAL /<br>MEDICAL       |
| J       | 2      | 2.62             | RETAIL / OFFICE / INDUSTRIAL /<br>MEDICAL       |
| Н       | 1      | 3.48             | RETAIL / OFFICE / INDUSTRIAL /<br>MEDICAL       |
|         | 1      | 3.55             | RETAIL / OFFICE / INDUSTRIAL /<br>MEDICAL       |
| I       | 2      | 2.02             | RETAIL / OFFICE / INDUSTRIAL /<br>MEDICAL       |
| RIGHT-0 | DF-WAY | 24.38            |                                                 |