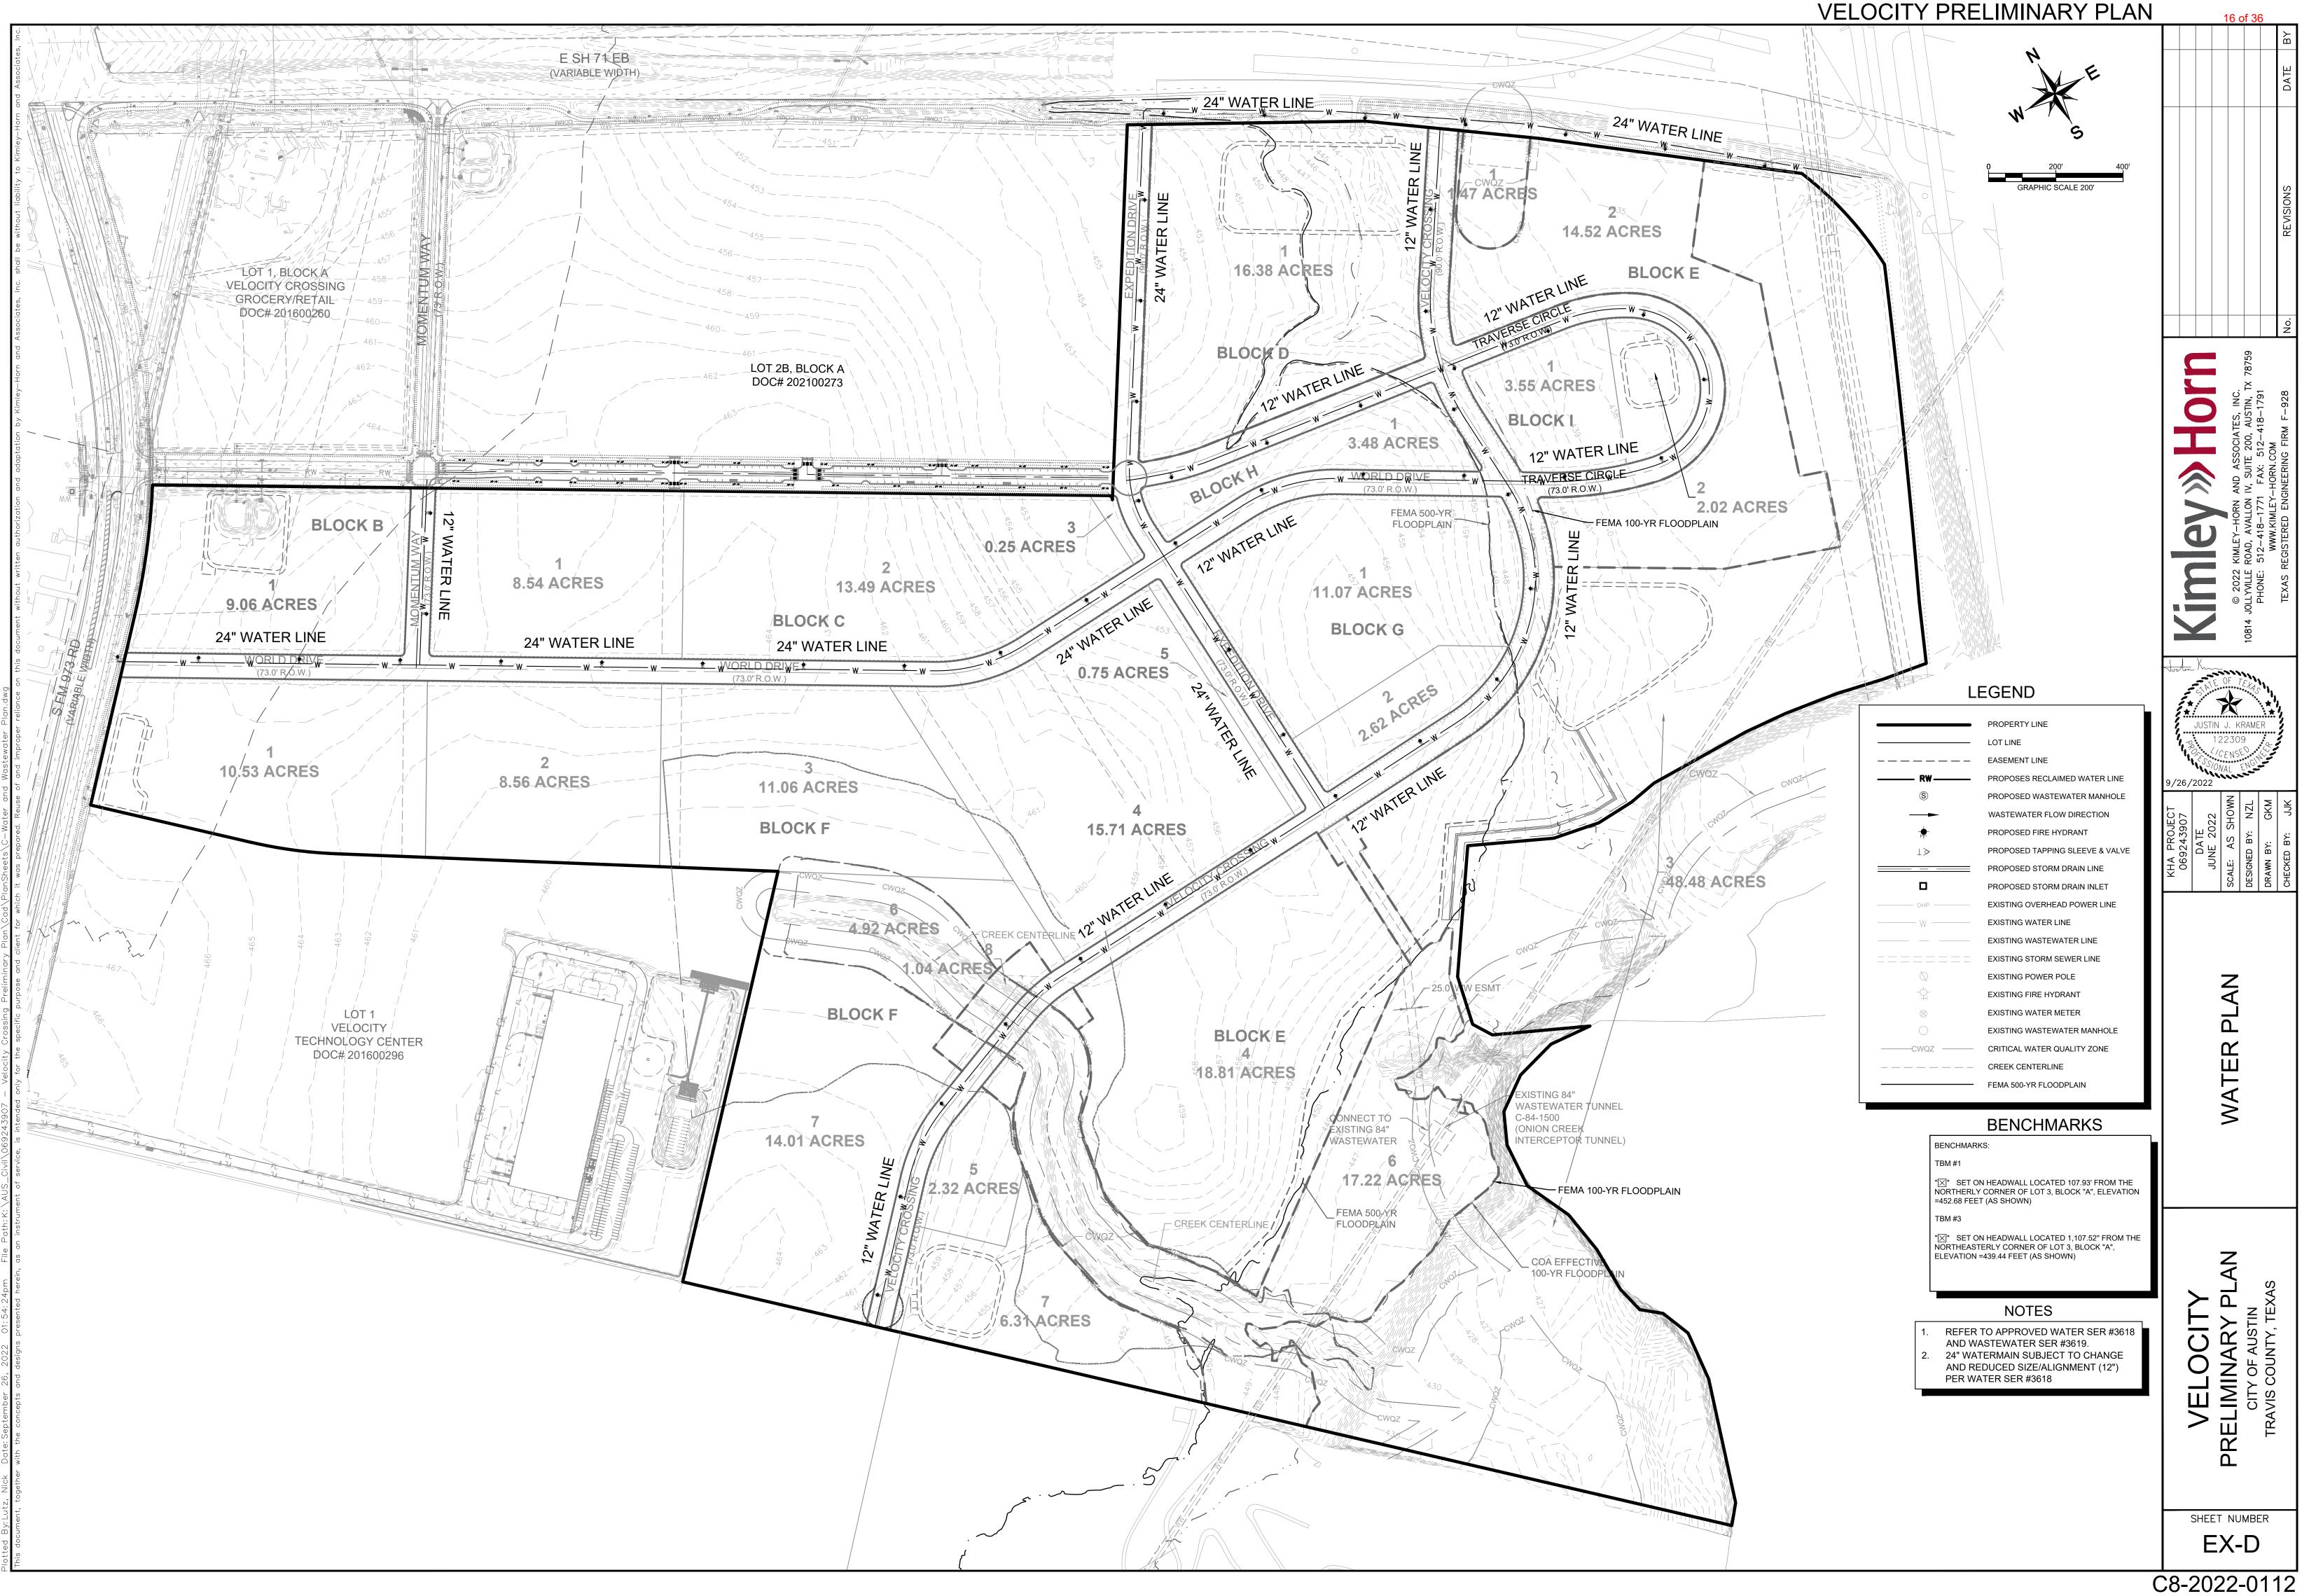

GENERAL NOTES:

22

| BLOCK   | LOT    | LOT AREA<br>(AC) | LAND USE                                        |
|---------|--------|------------------|-------------------------------------------------|
| В       | 1      | 9.06             | RETAIL / OFFICE / INDUSTRIAL /<br>MEDICAL       |
|         | 1      | 8.54             | MULTIFAMILY                                     |
| С       | 2      | 13.49            | RETAIL / OFFICE / INDUSTRIAL /<br>MEDICAL       |
|         | 3      | 0.25             | RETAIL / OFFICE / INDUSTRIAL /<br>MEDICAL       |
| D       | 1      | 16.38            | RETAIL / OFFICE / INDUSTRIAL /<br>MEDICAL       |
|         | 1      | 1.47             | RETAIL / OFFICE / INDUSTRIAL /<br>MEDICAL       |
|         | 2      | 14.52            | RETAIL / OFFICE / INDUSTRIAL /<br>MEDICAL       |
|         | 3      | 48.48            | RETAIL / OFFICE / INDUSTRIAL /<br>MEDICAL       |
| E       | 4      | 18.81            | RETAIL / OFFICE / INDUSTRIAL /<br>MEDICAL       |
|         | 5      | 2.32             | RETAIL / OFFICE / INDUSTRIAL /<br>MEDICAL       |
|         | 6      | 17.22            | PARKLAND (TO BE DEDICATED<br>TO CITY OF AUSTIN) |
|         | 7      | 6.31             | RETAIL / OFFICE / INDUSTRIAL /<br>MEDICAL       |
|         | 1      | 10.53            | RETAIL / OFFICE / INDUSTRIAL /<br>MEDICAL       |
|         | 2      | 8.56             | RETAIL / OFFICE / INDUSTRIAL /<br>MEDICAL       |
|         | 3      | 11.06            | RETAIL / OFFICE / INDUSTRIAL /<br>MEDICAL       |
| F       | 4      | 15.71            | RETAIL / OFFICE / INDUSTRIAL /<br>MEDICAL       |
| I       | 5      | 0.75             | RETAIL / OFFICE / INDUSTRIAL /<br>MEDICAL       |
|         | 6      | 4.92             | RETAIL / OFFICE / INDUSTRIAL /<br>MEDICAL       |
|         | 7      | 14.01            | RETAIL / OFFICE / INDUSTRIAL /<br>MEDICAL       |
|         | 8      | 1.04             | PARKLAND (TO BE DEDICATED<br>TO CITY OF AUSTIN) |
| G       | 1      | 11.07            | RETAIL / OFFICE / INDUSTRIAL /<br>MEDICAL       |
| J       | 2      | 2.62             | RETAIL / OFFICE / INDUSTRIAL /<br>MEDICAL       |
| Н       | 1      | 3.48             | RETAIL / OFFICE / INDUSTRIAL /<br>MEDICAL       |
|         | 1      | 3.55             | RETAIL / OFFICE / INDUSTRIAL /<br>MEDICAL       |
| I       | 2      | 2.02             | RETAIL / OFFICE / INDUSTRIAL /<br>MEDICAL       |
| RIGHT-0 | DF-WAY | 24.38            |                                                 |