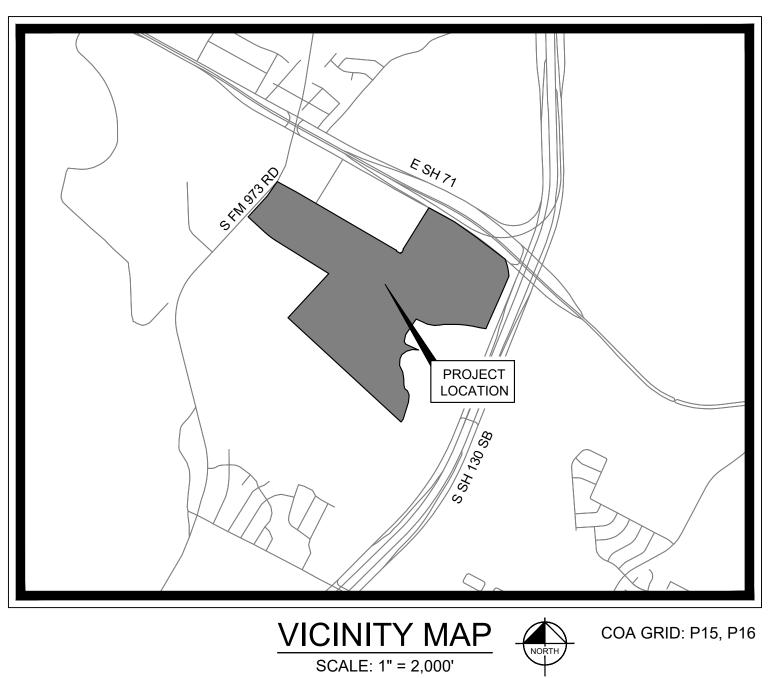

#### **ATTACHMENTS**

Exhibit A: Vicinity map Exhibit B: Proposed plan Exhibit C: Comment report dated October 5, 2022

### Exhibit A: Vicinity map

Exhibit B: Proposed Plan

# VELOCITY PRELIMINARY PLAN SOUTHWEST CORNER OF SH-71 AND SH-130 AUSTIN, TEXAS C8-2022-0112