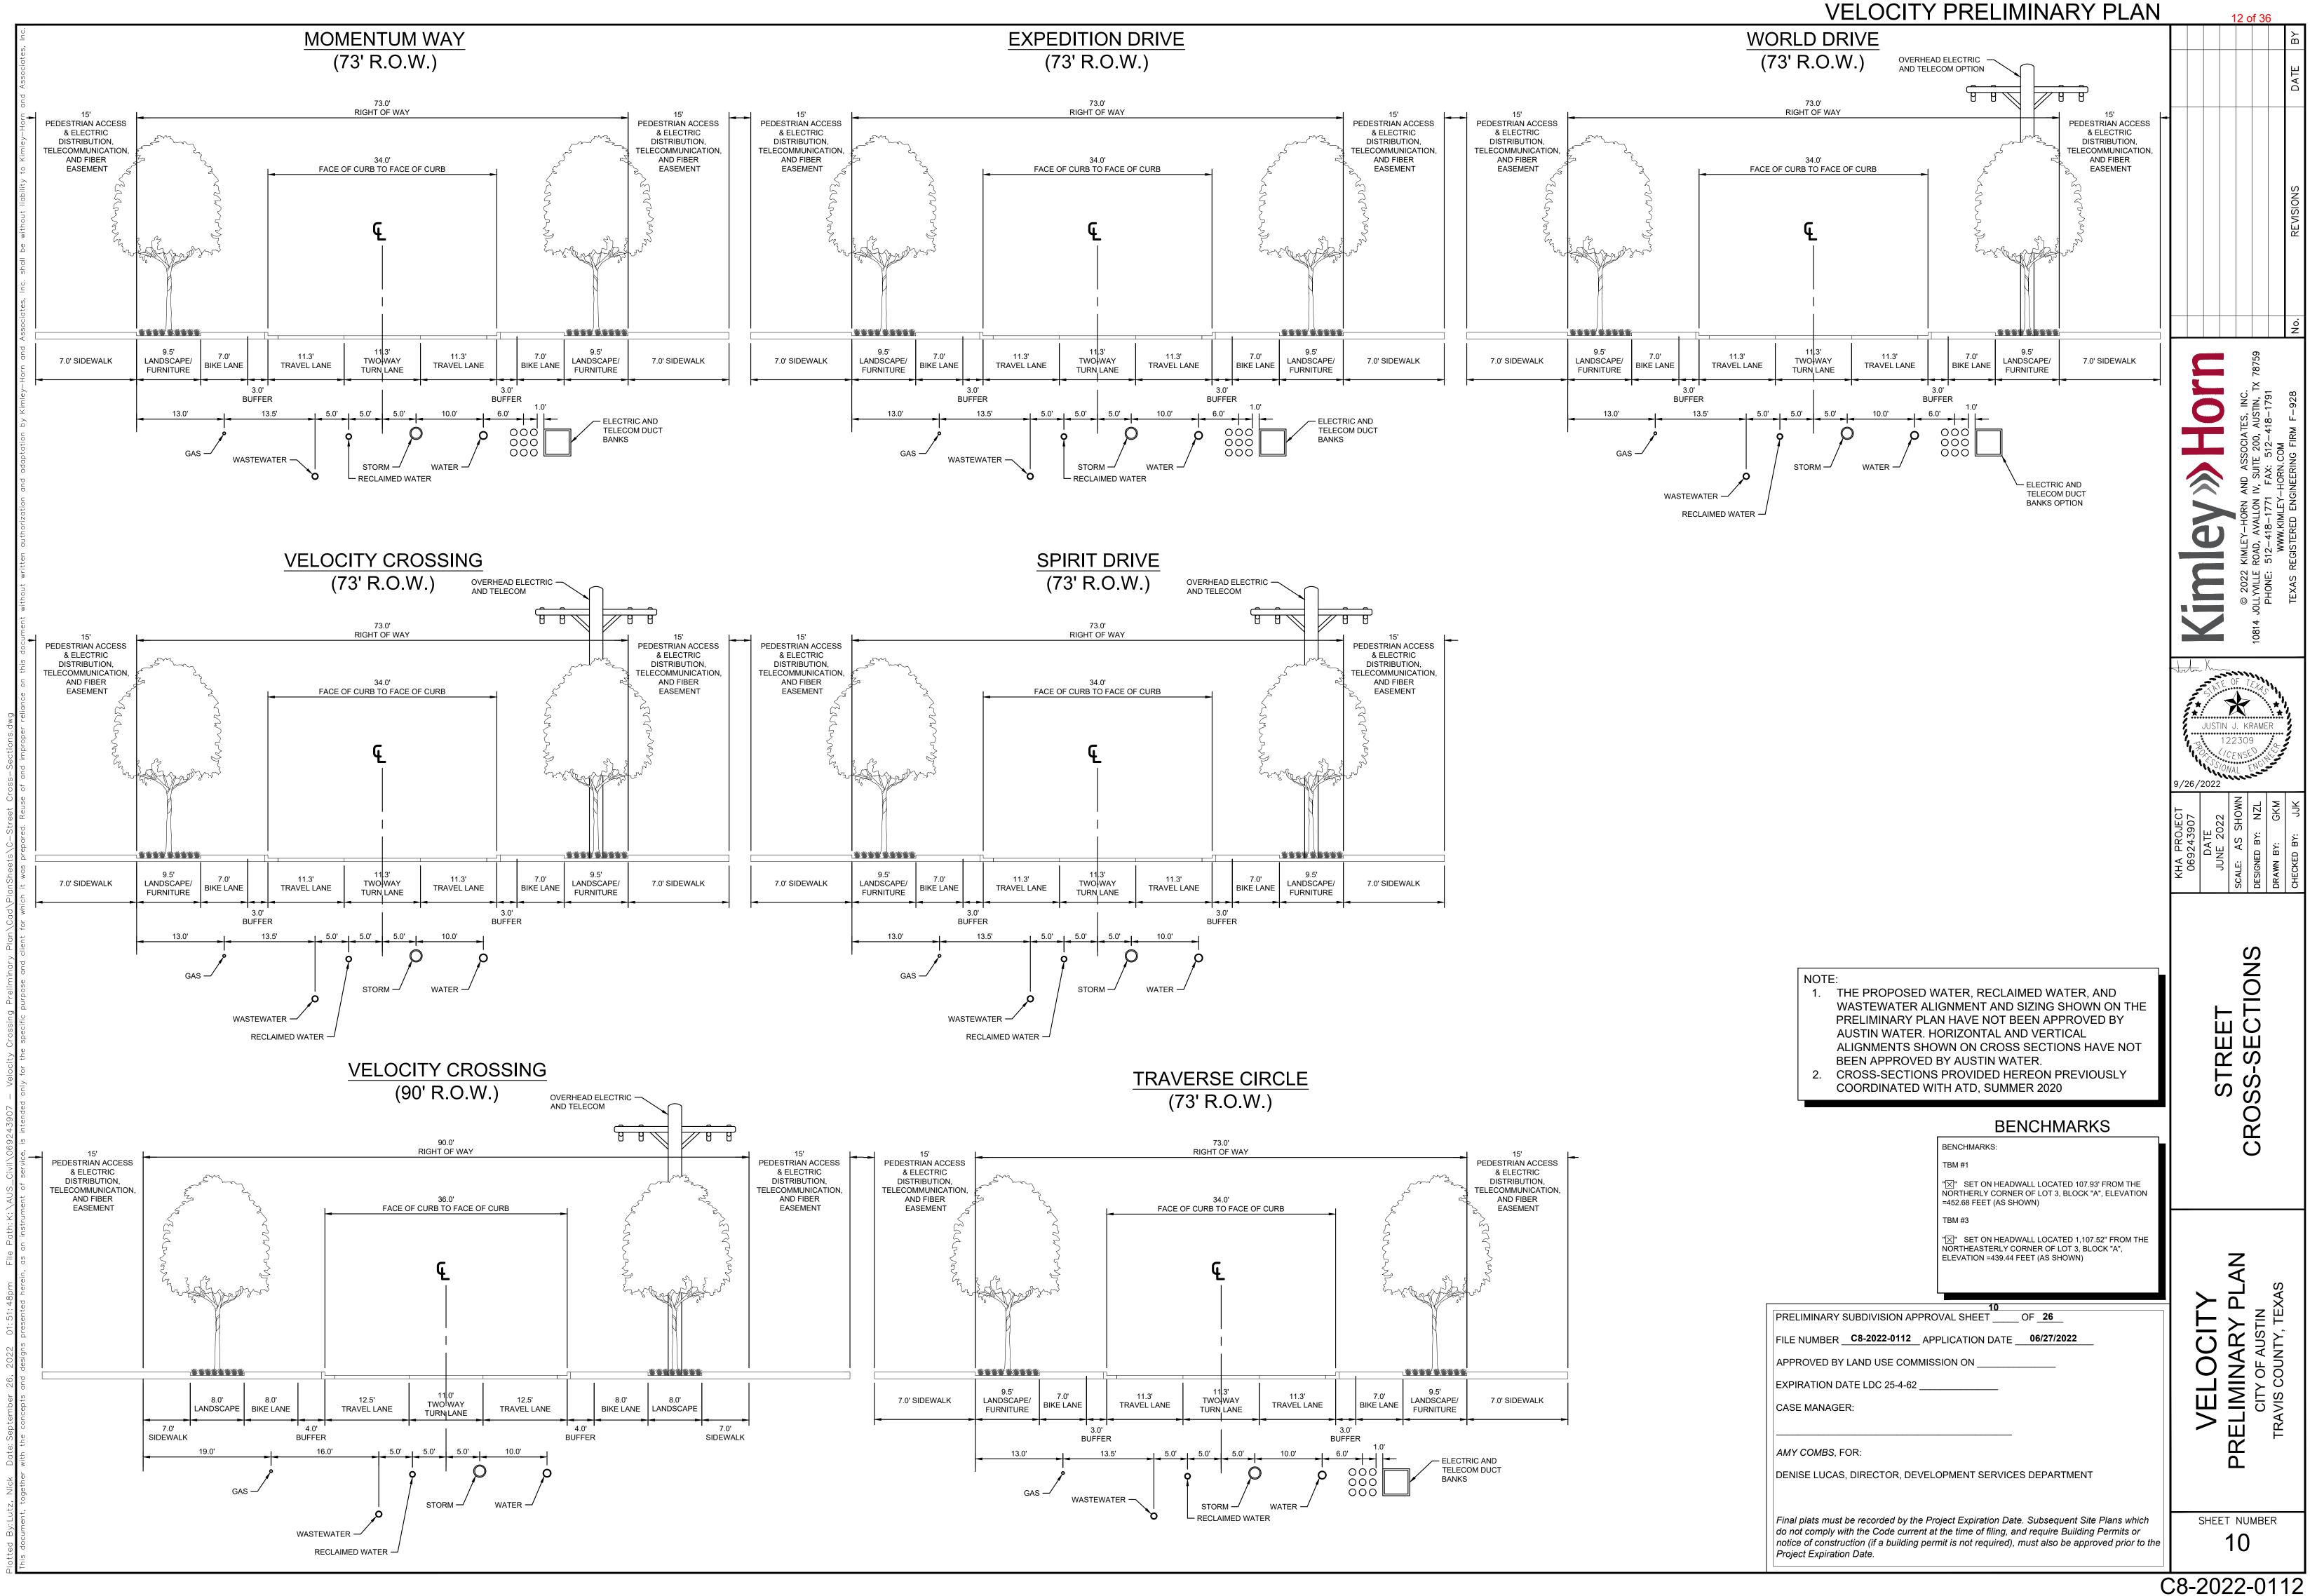

|            | F                                                                                                                                                                                                    | STREET                                                                                                     | RIGHT OF WAY / ACCESS EASEMENT                                                                                                              |                                                                                                           | CLASSIFICATION LI                                            | INEAR FEET |
|------------|------------------------------------------------------------------------------------------------------------------------------------------------------------------------------------------------------|------------------------------------------------------------------------------------------------------------|---------------------------------------------------------------------------------------------------------------------------------------------|-----------------------------------------------------------------------------------------------------------|--------------------------------------------------------------|------------|
|            |                                                                                                                                                                                                      |                                                                                                            |                                                                                                                                             |                                                                                                           |                                                              |            |
|            |                                                                                                                                                                                                      |                                                                                                            |                                                                                                                                             |                                                                                                           |                                                              |            |
|            |                                                                                                                                                                                                      |                                                                                                            |                                                                                                                                             |                                                                                                           |                                                              |            |
| 35.        | TWENTY (20') FOOT ELECTRIC DISTRIBUTION<br>(15') FOOT ELECTRIC DISTRIBUTION, ELECTRIC                                                                                                                |                                                                                                            | VICATIONS, AND ELECTRIC FIBER EASEMENT<br>S, AND ELECTRIC FIBER EASEMENT IS REQU                                                            |                                                                                                           |                                                              |            |
|            | FUTURE FLOODPLAIN MODIFICATION ASSOC                                                                                                                                                                 | S MAY BE REQUIRED FOR DEV<br>CIATED WITH A DEVELOPM<br>N AND MITIGATION REQUIR                             | VELOPMENT THAT DOES NOT COMPLY WITH TH<br>ENT PERMIT WITHIN THE LIMITS OF THIS PRE<br>EMENTS. PRIOR TO SITE OR SUBDIVISION C                | IE LAND DEVELOPMENT CODE.<br>ELIMINARY PLAN WILL REQU                                                     | IRE COMPLIANCE WITH                                          |            |
|            | ECM 1.8.1.E, "FOR A COMMERCIAL SUBDIVIS<br>EXCEEDS THE IMPERVIOUS COVER LIMITS V<br>WITH THE EXCEPTION OF THE CHANNEL RE<br>AREAS CURRENTLY WITHIN THE ATLAS-14 F                                    | SION WITH AN INTERNAL RC<br>WITHIN THE RIGHT-OF-WAY<br>SSTORATION IN SITE PLAN "<br>FLOODPLAIN OR ANY CWQZ | DADWAY, THE PLATTED LOTS WILL NEED TO                                                                                                       | ACCOUNT FOR THE ROADW.<br>TE DEVELOPMENT PERMITS (<br>MPLETE AND ACCEPTED BY                              | AY IF THE ROADWAY<br>CAN BE RELEASED FOR                     |            |
| 30.        | OWNER OR OPERATOR.<br>THIS SITE HAS RECEIVED AN APPROVED W/<br>THIS SITE HAS RECEIVED AN APPROVED W/<br>OUTLET STREET LENGTH REQUIREMENTS F<br>A Q2 TABLE IS NOT REQUIRED FOR THIS PL                | AIVER AND BEEN GRANTED                                                                                     | ) A VARIANCE FROM LDC 25-4-152 TCM 1.3.21<br>WHICH IS ADJACENT TO BLOCKS D, E, F, G, H                                                      | E FOR STANDARD CUL-DE-S/<br>I, I.                                                                         | AC AND SINGLE                                                |            |
|            | EACH LOT WITHIN THIS SUBDIVISION SHALL<br>SERVICE LINES SHALL BE POSITIONED OR L<br>A PERSON WHO SEEKS TO CONVEY A LOT O<br>GRANTEE A DOCUMENT DESCRIBING THE R                                      | HAVE SEPARATE SEWER<br>COCATED IN A MANNER THA                                                             | AT WILL NOT CROSS LOT LINES                                                                                                                 | RANSFERRED, DELIVER TO T                                                                                  | HE PROPOSED                                                  |            |
|            | APPLICANT IS RESPONSIBLE TO OBTAIN AP<br>THEIR EXISTING EASEMENTS. A REVISION O<br>PROPOSED DESIGNS.<br>LOTS LOCATED WITHIN FLOODPLAIN IN BLO<br>PLANS. REFERENCE EXHIBIT - N FOR ROUG               | DF THE PRELIMINARY PLAN<br>DCKS D, E, G, H, AND I TO BE                                                    | MAY BE REQUIRED IN THE EVENT THAT THE                                                                                                       | E UTILITY COMPANIES DO NC                                                                                 | T APPROVE OF THE                                             | RI         |
| 24.        | EXPENSE. THE PROPERTY OWNER IS TO M                                                                                                                                                                  | RUCTION OF SIGHT LINE B<br>D IS PROHIBITED AND MAY<br>AINTAIN AN UNOBSTRUCTE                               | Y VEGETATION, FENCING, EARTHWORK, BUI<br>BE REMOVED BY ORDER OF THE TRAVIS CO<br>ED VIEW CORRIDOR WITHIN THE BOUNDS OF                      | UNTY COMMISSIONERS COL<br>SUCH EASEMENT AT ALL TI                                                         | IRT AT THE OWNER'S<br>MES.                                   |            |
|            | TRANSMISSION CONDUCTOR, UNLESS MOR                                                                                                                                                                   | NUAL (ECM) SECTIONS 2.4.1<br>ADE TREES LIST (SEE APPE<br>RE RESTRICTIVE DEDICATEI                          |                                                                                                                                             | ILITY LINES ARE PRESENT O<br>TO 40 LATERAL FEET FROM A<br>VARIATIONS TO THESE PLAN                        | R PROPOSED ONLY                                              |            |
| 20.        | A PORTION OF THIS SITE IS LOCATED WITH<br>DATED JANUARY 22, 2020.<br>THERE ARE NO KNOWN CEF'S ON OR WITHI                                                                                            | IN THE 100-YEAR FLOODPL<br>N 150 FEET OF THIS PROPE                                                        | ERTY.                                                                                                                                       | AND #48453C06210L TRAVIS (                                                                                |                                                              |            |
| 17.        |                                                                                                                                                                                                      | JIFER RECHARGE ZONE.<br>ECT SHALL BE REVEGETATI<br>ASE. TEMPORARY EROSIO                                   |                                                                                                                                             | NTATION CONTROLS COMPLE                                                                                   | ETED PRIOR TO THE<br>TO THIS RELEASE TO                      |            |
| 14.<br>15. | EROSION / SEDIMENTATION CONTROLS ARE<br>PURSUANT TO LDC AND THE ENVIRONMENT<br>WATER QUALITY CONTROLS ARE REQUIRED<br>TO LDC AND THE ENVIRONMENTAL CRITERI<br>NO LOT SHALL BE OCCUPIED UNTIL THE STI | TAL CRITERIA MANUAL.<br>D FOR ALL DEVELOPMENT <sup>1</sup><br>IA MANUAL.<br>RUCTURE IS CONNECTED 1         | WITH IMPERVIOUS COVER IN EXCESS OF 200                                                                                                      | % OF THE NET SITE AREA OF                                                                                 | EACH LOT, PURSUANT                                           |            |
|            | PIPE IN EASEMENTS, DETENTION, WATER Q<br>BASED ON DISTURBED AREAS INCLUDING T<br>CIRCLE, AND SPIRIT DRIVE                                                                                            | TREETS NOT LISTED IN SUB<br>TROLS, AND OTHER RELAT<br>WALITY PONDS, ETC.) AS D<br>HE FOLLOWING STREETS:    | BSECTION (A).<br>ED ITEMS (E.G., EROSION AND SEDIMENTATI<br>ETERMINED PRIOR TO FINAL PLAT APPROVA<br>VELOCITY CROSSING, EXPEDITION DRIVE, W | ION CONTROLS, RESTORATION<br>AL. THE RESTORATION COS<br>VORLD DRIVE, MOMENTUM V                           | ON, CHANNEL WORK,<br>T ESTIMATE WILL BE<br>VAY, TRAVERSE     |            |
| 12.        | MAY RESULT IN THE WITHHOLDING OF CER<br>COMPANY.<br>PRIOR TO THE RECORDING OF ANY FINAL P<br>LDC §25-1-112 OF THE LAND DEVELOPMENT<br>A. STREET CONSTRUCTION AND RELAT                               | LAT OF ALL OR A PORTION<br>CODE FOR THE FOLLOWIN                                                           | OF THIS PRELIMINARY PLAN, FISCAL SECUR                                                                                                      | RITY SHALL BE PROVIDED IN                                                                                 | ACCORDANCE WITH                                              |            |
|            | PUBLIC SIDEWALKS, BUILT TO CITY OF AUS<br>RD, SH 71 EB, TOLL 130, MOMENTUM WAY, T<br>THE PLAT. THE SIDEWALKS ALONG S FM 973<br>THE SITE PLAN PHASE. THE REQUIRED SIDE                                | TIN STANDARDS, ARE REQU<br>RAVERSE CIRCLE AND ALL<br>3 RD, E SH 71 EB, AND TOLL<br>EWALKS SHALL BE IN PLAC | DENTIFIED JOINT USE ACCESS EASEMENT<br>130 ARE SUBJECT TO THE APPROVAL OF TO<br>E PRIOR TO THE LOT BEING OCCUPIED. FAIL                     | RIVE, VELOCITY CROSSING,<br>S AS SHOWN BY A DOTTED I<br>HE TEXAS DEPARTMENT OF<br>URE TO CONSTRUCT THE RI | INE ON THE FACE OF<br>TRANSPORTATION AT<br>EQUIRED SIDEWALKS |            |
|            |                                                                                                                                                                                                      | DNAL STORMWATER MANA                                                                                       |                                                                                                                                             | S PRELIMINARY PLAN THROU<br>. THE RSMP CASE NUMBER F                                                      | OR THIS PROJECT IS                                           |            |
|            | NO OBJECTS, INCLUDING BUT NOT LIMITED<br>THE CITY OF AUSTIN.<br>PROPERTY OWNER AND/OR HIS/HER ASSIG<br>ACCESS BY THE CITY OF AUSTIN FOR INSPE                                                        | NS SHALL PROVIDE FOR A                                                                                     | CCESS TO THE DRAINAGE EASEMENT AS MA                                                                                                        |                                                                                                           |                                                              |            |
| 5.         | PRIOR TO CONSTRUCTION, DRAINAGE PLAN<br>ALL STREETS, DRIVEWAYS, SIDEWALKS, WA<br>AND TRAVIS COUNTY STANDARDS.<br>ELECTRIC SERVICE WILL BE PROVIDED BY A                                              | ATER, WASTEWATER, AND                                                                                      |                                                                                                                                             | TED IN COMPLIANCE WITH T                                                                                  | HE CITY OF AUSTIN                                            |            |
|            | CONSTRUCTION.                                                                                                                                                                                        |                                                                                                            |                                                                                                                                             |                                                                                                           |                                                              |            |

SECTION

7' SIDEWALK, 9.5' LANDSCAPE/FURNITURE, 7' BIKE LANE, 3' BUFFER, STANDARD CURB, 2-11.3' TRAVEL LANES, 11.3' TWO WAY TURN LANE, STANDARD CURB, 3' BUFFER, 7' BIKE LANE, 9.5' LANDSCA 7' SIDEWALK, 9.5' LANDSCAPE/FURNITURE, 7' BIKE LANE, 3' BUFFER, STANDARD CURB, 2-11.3' TRAVEL LANES, 11.3' TWO WAY TURN LANE, STANDARD CURB, 3' BUFFER, 7' BIKE LANE, 9.5' LANDSCA 7' SIDEWALK, 9.5' LANDSCAPE/FURNITURE, 7' BIKE LANE, 3' BUFFER, STANDARD CURB, 2-11.3' TRAVEL LANES, 11.3' TWO WAY TURN LANE, STANDARD CURB, 3' BUFFER, 7' BIKE LANE, 9.5' LANDSCA 7' SIDEWALK, 9.5' LANDSCAPE/FURNITURE, 7' BIKE LANE, 3' BUFFER, STANDARD CURB, 2-11.3' TRAVEL LANES, 11.3' TWO WAY TURN LANE, STANDARD CURB, 3' BUFFER, 7' BIKE LANE, 9.5' LANDSCA 7' SIDEWALK, 9.5' LANDSCAPE/FURNITURE, 7' BIKE LANE, 3' BUFFER, STANDARD CURB, 2-11.3' TRAVEL LANES, 11.3' TWO WAY TURN LANE, STANDARD CURB, 3' BUFFER, 7' BIKE LANE, 9.5' LANDSCA 7' SIDEWALK, 9.5' LANDSCAPE/FURNITURE, 7' BIKE LANE, 3' BUFFER, STANDARD CURB, 2-11.3' TRAVEL LANES, 11.3' TWO WAY TURN LANE, STANDARD CURB, 3' BUFFER, 7' BIKE LANE, 9.5' LANDSCA 7' SIDEWALK, 8' LANDSCAPE/FURNITURE, 8' BIKE LANE, 4' BUFFER, STANDARD CURB, 2-12.5' TRAVEL LANES AND 11' TWO WAY TURN LANE, STANDARD CURB, 3' BUFFER, 7' BIKE LANE, 9.5' LANDSCA