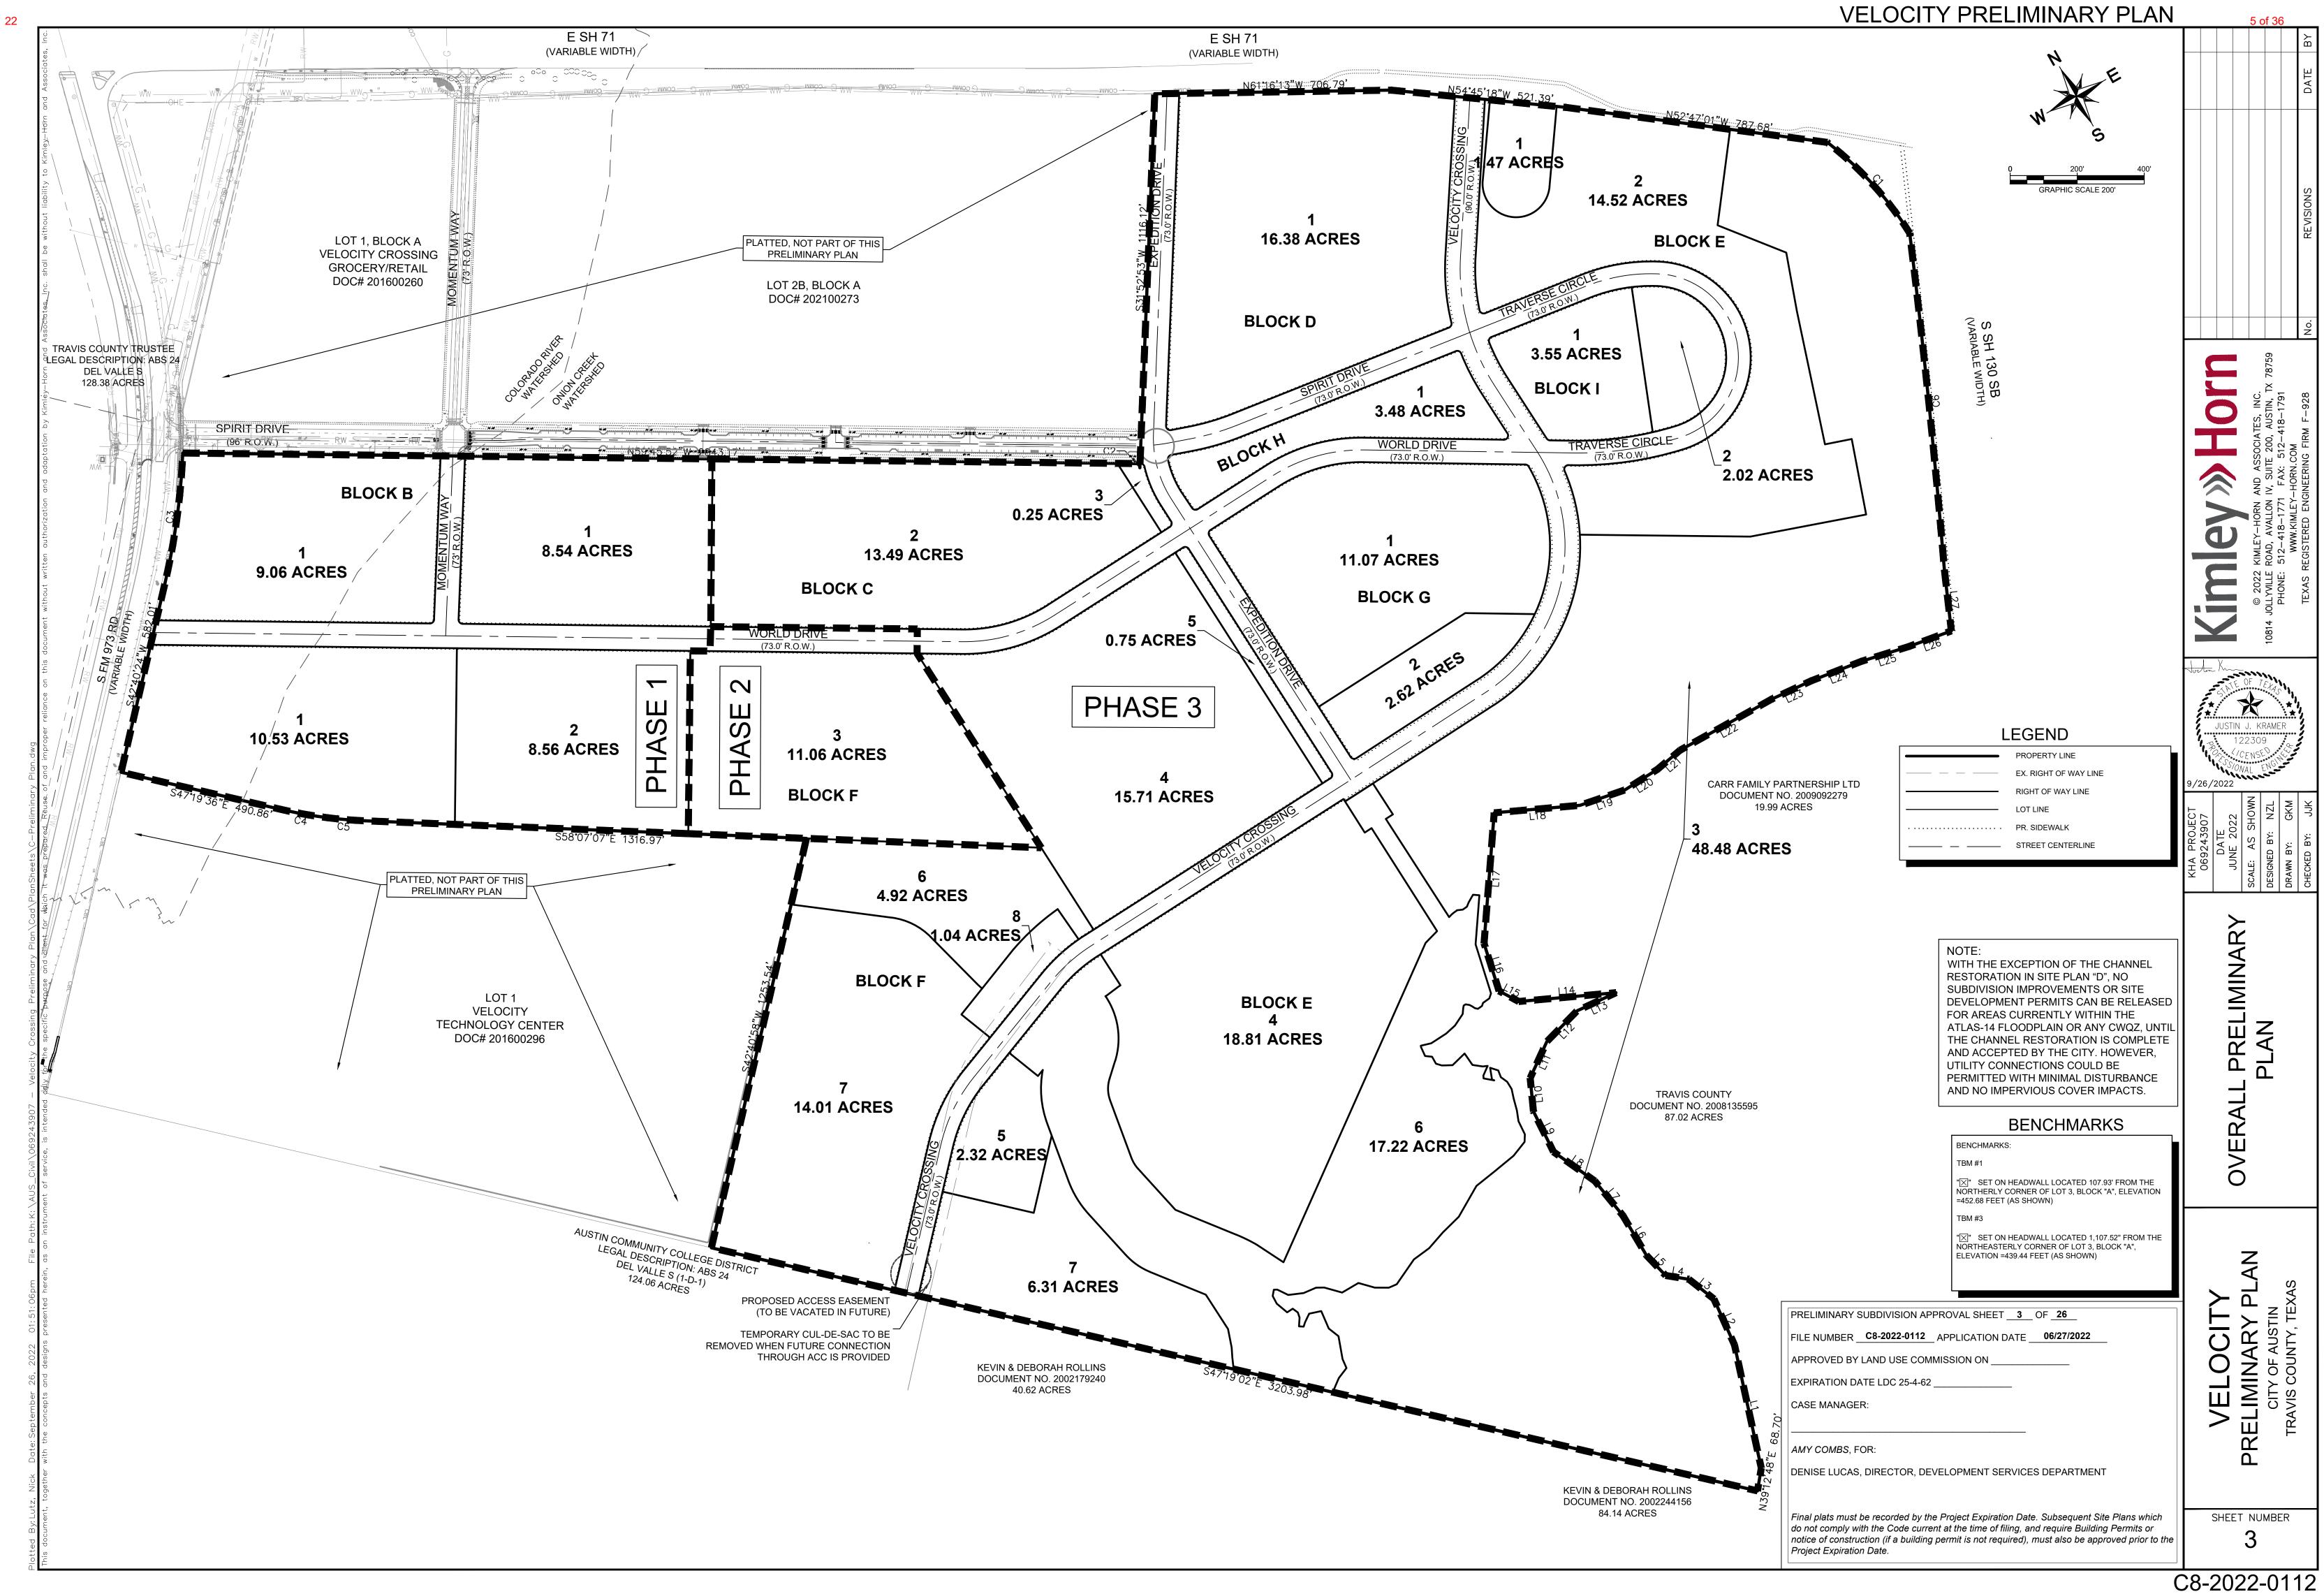

#### **DEPARTMENT COMMENTS:**

WATERSHED: Onion Creek

The request is for the approval of Velocity Preliminary Plan comprised of 25 lots on 270.50 acres

The plan was originally disapproved for reasons on September 6, 2022. The applicant has submitted an update that addresses those reasons. The plat complies with the criteria for approval in LDC 25-4-84(B) and staff recommends approval.

GENERAL NOTES:

22

| BLOCK   | LOT    | LOT AREA<br>(AC) | LAND USE                                        |
|---------|--------|------------------|-------------------------------------------------|
| В       | 1      | 9.06             | RETAIL / OFFICE / INDUSTRIAL /<br>MEDICAL       |
|         | 1      | 8.54             | MULTIFAMILY                                     |
| С       | 2      | 13.49            | RETAIL / OFFICE / INDUSTRIAL /<br>MEDICAL       |
|         | 3      | 0.25             | RETAIL / OFFICE / INDUSTRIAL /<br>MEDICAL       |
| D       | 1      | 16.38            | RETAIL / OFFICE / INDUSTRIAL /<br>MEDICAL       |
|         | 1      | 1.47             | RETAIL / OFFICE / INDUSTRIAL /<br>MEDICAL       |
|         | 2      | 14.52            | RETAIL / OFFICE / INDUSTRIAL /<br>MEDICAL       |
|         | 3      | 48.48            | RETAIL / OFFICE / INDUSTRIAL /<br>MEDICAL       |
| E       | 4      | 18.81            | RETAIL / OFFICE / INDUSTRIAL /<br>MEDICAL       |
|         | 5      | 2.32             | RETAIL / OFFICE / INDUSTRIAL /<br>MEDICAL       |
|         | 6      | 17.22            | PARKLAND (TO BE DEDICATED<br>TO CITY OF AUSTIN) |
|         | 7      | 6.31             | RETAIL / OFFICE / INDUSTRIAL /<br>MEDICAL       |
|         | 1      | 10.53            | RETAIL / OFFICE / INDUSTRIAL /<br>MEDICAL       |
|         | 2      | 8.56             | RETAIL / OFFICE / INDUSTRIAL /<br>MEDICAL       |
|         | 3      | 11.06            | RETAIL / OFFICE / INDUSTRIAL /<br>MEDICAL       |
| F       | 4      | 15.71            | RETAIL / OFFICE / INDUSTRIAL /<br>MEDICAL       |
| I       | 5      | 0.75             | RETAIL / OFFICE / INDUSTRIAL /<br>MEDICAL       |
|         | 6      | 4.92             | RETAIL / OFFICE / INDUSTRIAL /<br>MEDICAL       |
|         | 7      | 14.01            | RETAIL / OFFICE / INDUSTRIAL /<br>MEDICAL       |
|         | 8      | 1.04             | PARKLAND (TO BE DEDICATED<br>TO CITY OF AUSTIN) |
| G       | 1      | 11.07            | RETAIL / OFFICE / INDUSTRIAL /<br>MEDICAL       |
| J       | 2      | 2.62             | RETAIL / OFFICE / INDUSTRIAL /<br>MEDICAL       |
| Н       | 1      | 3.48             | RETAIL / OFFICE / INDUSTRIAL /<br>MEDICAL       |
|         | 1      | 3.55             | RETAIL / OFFICE / INDUSTRIAL /<br>MEDICAL       |
| I       | 2      | 2.02             | RETAIL / OFFICE / INDUSTRIAL /<br>MEDICAL       |
| RIGHT-0 | DF-WAY | 24.38            |                                                 |

## TOTAL NO. OF LOTS

TOTAL NO. OF LOTS: 25

TOTAL LINEAR FOOTAGE OF STREETS: 14,291

| APE/FURNITURE, 7' SIDEWALK |
|----------------------------|
| APE/FURNITURE, 7' SIDEWALK |
|                            |