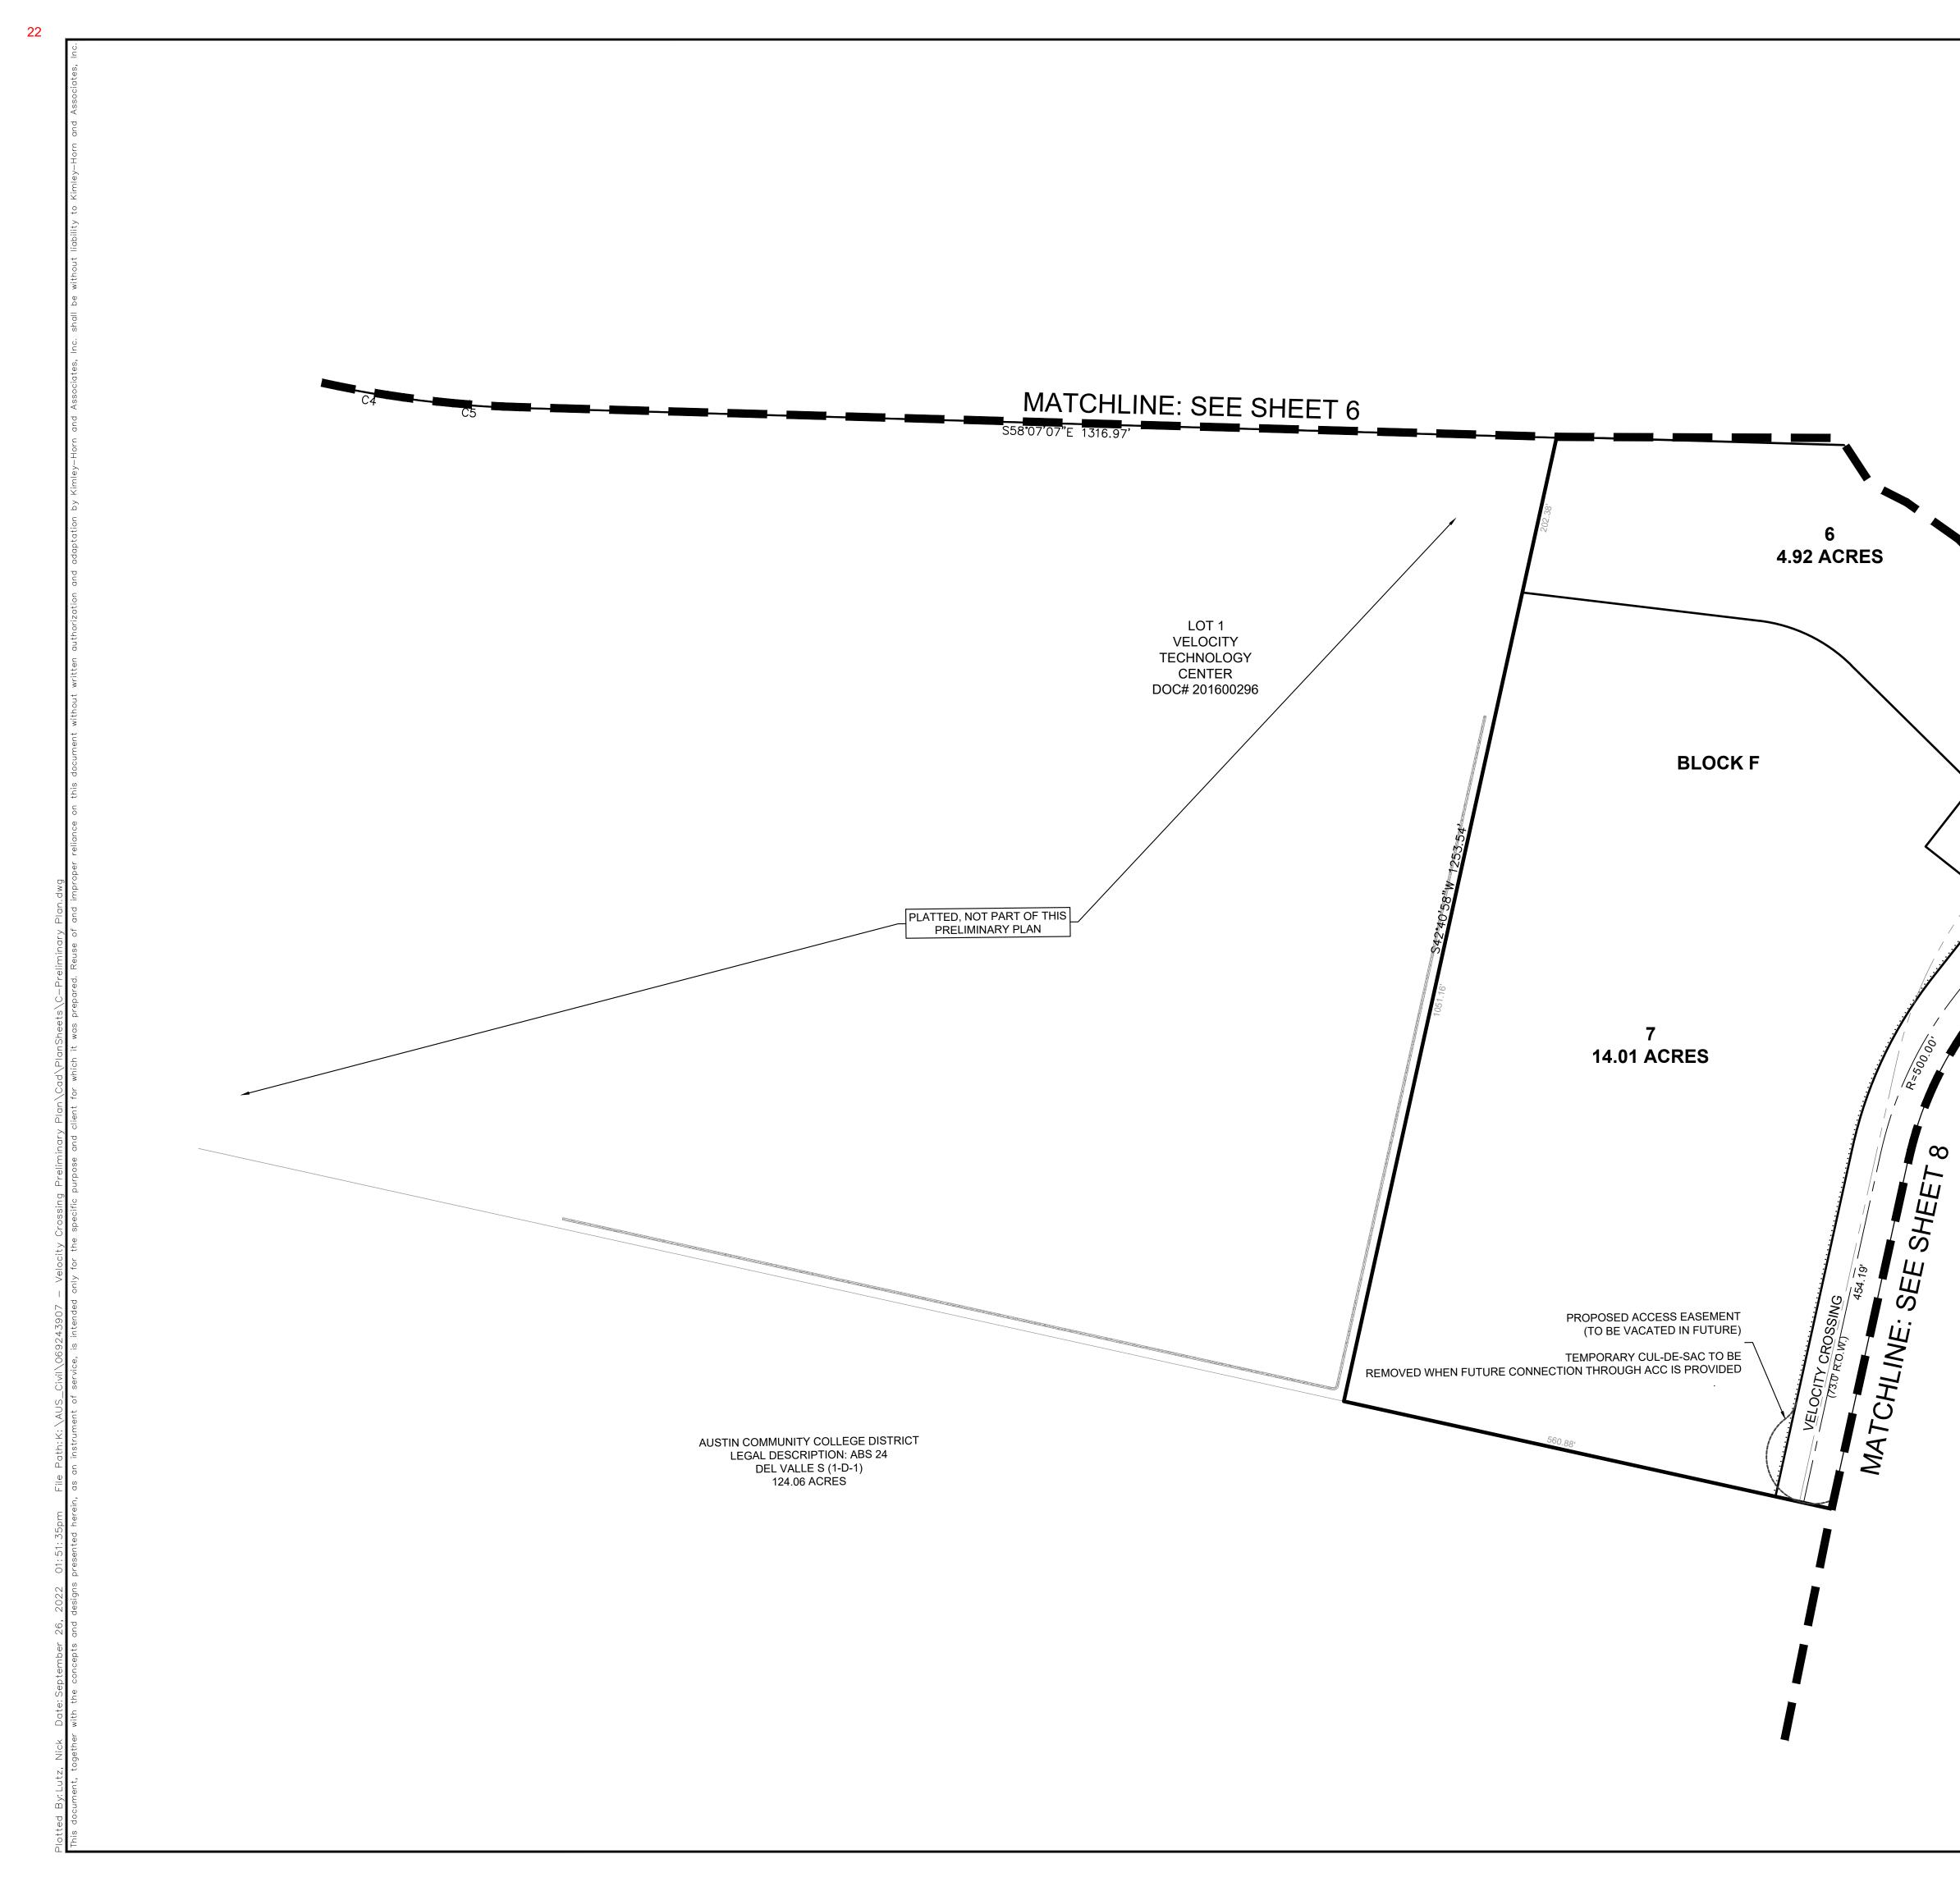

GENERAL NOTES:

22

| BLOCK   | LOT    | LOT AREA<br>(AC) | LAND USE                                        |
|---------|--------|------------------|-------------------------------------------------|
| В       | 1      | 9.06             | RETAIL / OFFICE / INDUSTRIAL /<br>MEDICAL       |
|         | 1      | 8.54             | MULTIFAMILY                                     |
| С       | 2      | 13.49            | RETAIL / OFFICE / INDUSTRIAL /<br>MEDICAL       |
|         | 3      | 0.25             | RETAIL / OFFICE / INDUSTRIAL /<br>MEDICAL       |
| D       | 1      | 16.38            | RETAIL / OFFICE / INDUSTRIAL /<br>MEDICAL       |
|         | 1      | 1.47             | RETAIL / OFFICE / INDUSTRIAL /<br>MEDICAL       |
|         | 2      | 14.52            | RETAIL / OFFICE / INDUSTRIAL /<br>MEDICAL       |
|         | 3      | 48.48            | RETAIL / OFFICE / INDUSTRIAL /<br>MEDICAL       |
| E       | 4      | 18.81            | RETAIL / OFFICE / INDUSTRIAL /<br>MEDICAL       |
|         | 5      | 2.32             | RETAIL / OFFICE / INDUSTRIAL /<br>MEDICAL       |
|         | 6      | 17.22            | PARKLAND (TO BE DEDICATED<br>TO CITY OF AUSTIN) |
|         | 7      | 6.31             | RETAIL / OFFICE / INDUSTRIAL /<br>MEDICAL       |
|         | 1      | 10.53            | RETAIL / OFFICE / INDUSTRIAL /<br>MEDICAL       |
|         | 2      | 8.56             | RETAIL / OFFICE / INDUSTRIAL /<br>MEDICAL       |
|         | 3      | 11.06            | RETAIL / OFFICE / INDUSTRIAL /<br>MEDICAL       |
| F       | 4      | 15.71            | RETAIL / OFFICE / INDUSTRIAL /<br>MEDICAL       |
| I       | 5      | 0.75             | RETAIL / OFFICE / INDUSTRIAL /<br>MEDICAL       |
|         | 6      | 4.92             | RETAIL / OFFICE / INDUSTRIAL /<br>MEDICAL       |
|         | 7      | 14.01            | RETAIL / OFFICE / INDUSTRIAL /<br>MEDICAL       |
|         | 8      | 1.04             | PARKLAND (TO BE DEDICATED<br>TO CITY OF AUSTIN) |
| G       | 1      | 11.07            | RETAIL / OFFICE / INDUSTRIAL /<br>MEDICAL       |
| J       | 2      | 2.62             | RETAIL / OFFICE / INDUSTRIAL /<br>MEDICAL       |
| Н       | 1      | 3.48             | RETAIL / OFFICE / INDUSTRIAL /<br>MEDICAL       |
|         | 1      | 3.55             | RETAIL / OFFICE / INDUSTRIAL /<br>MEDICAL       |
| I       | 2      | 2.02             | RETAIL / OFFICE / INDUSTRIAL /<br>MEDICAL       |
| RIGHT-0 | DF-WAY | 24.38            |                                                 |