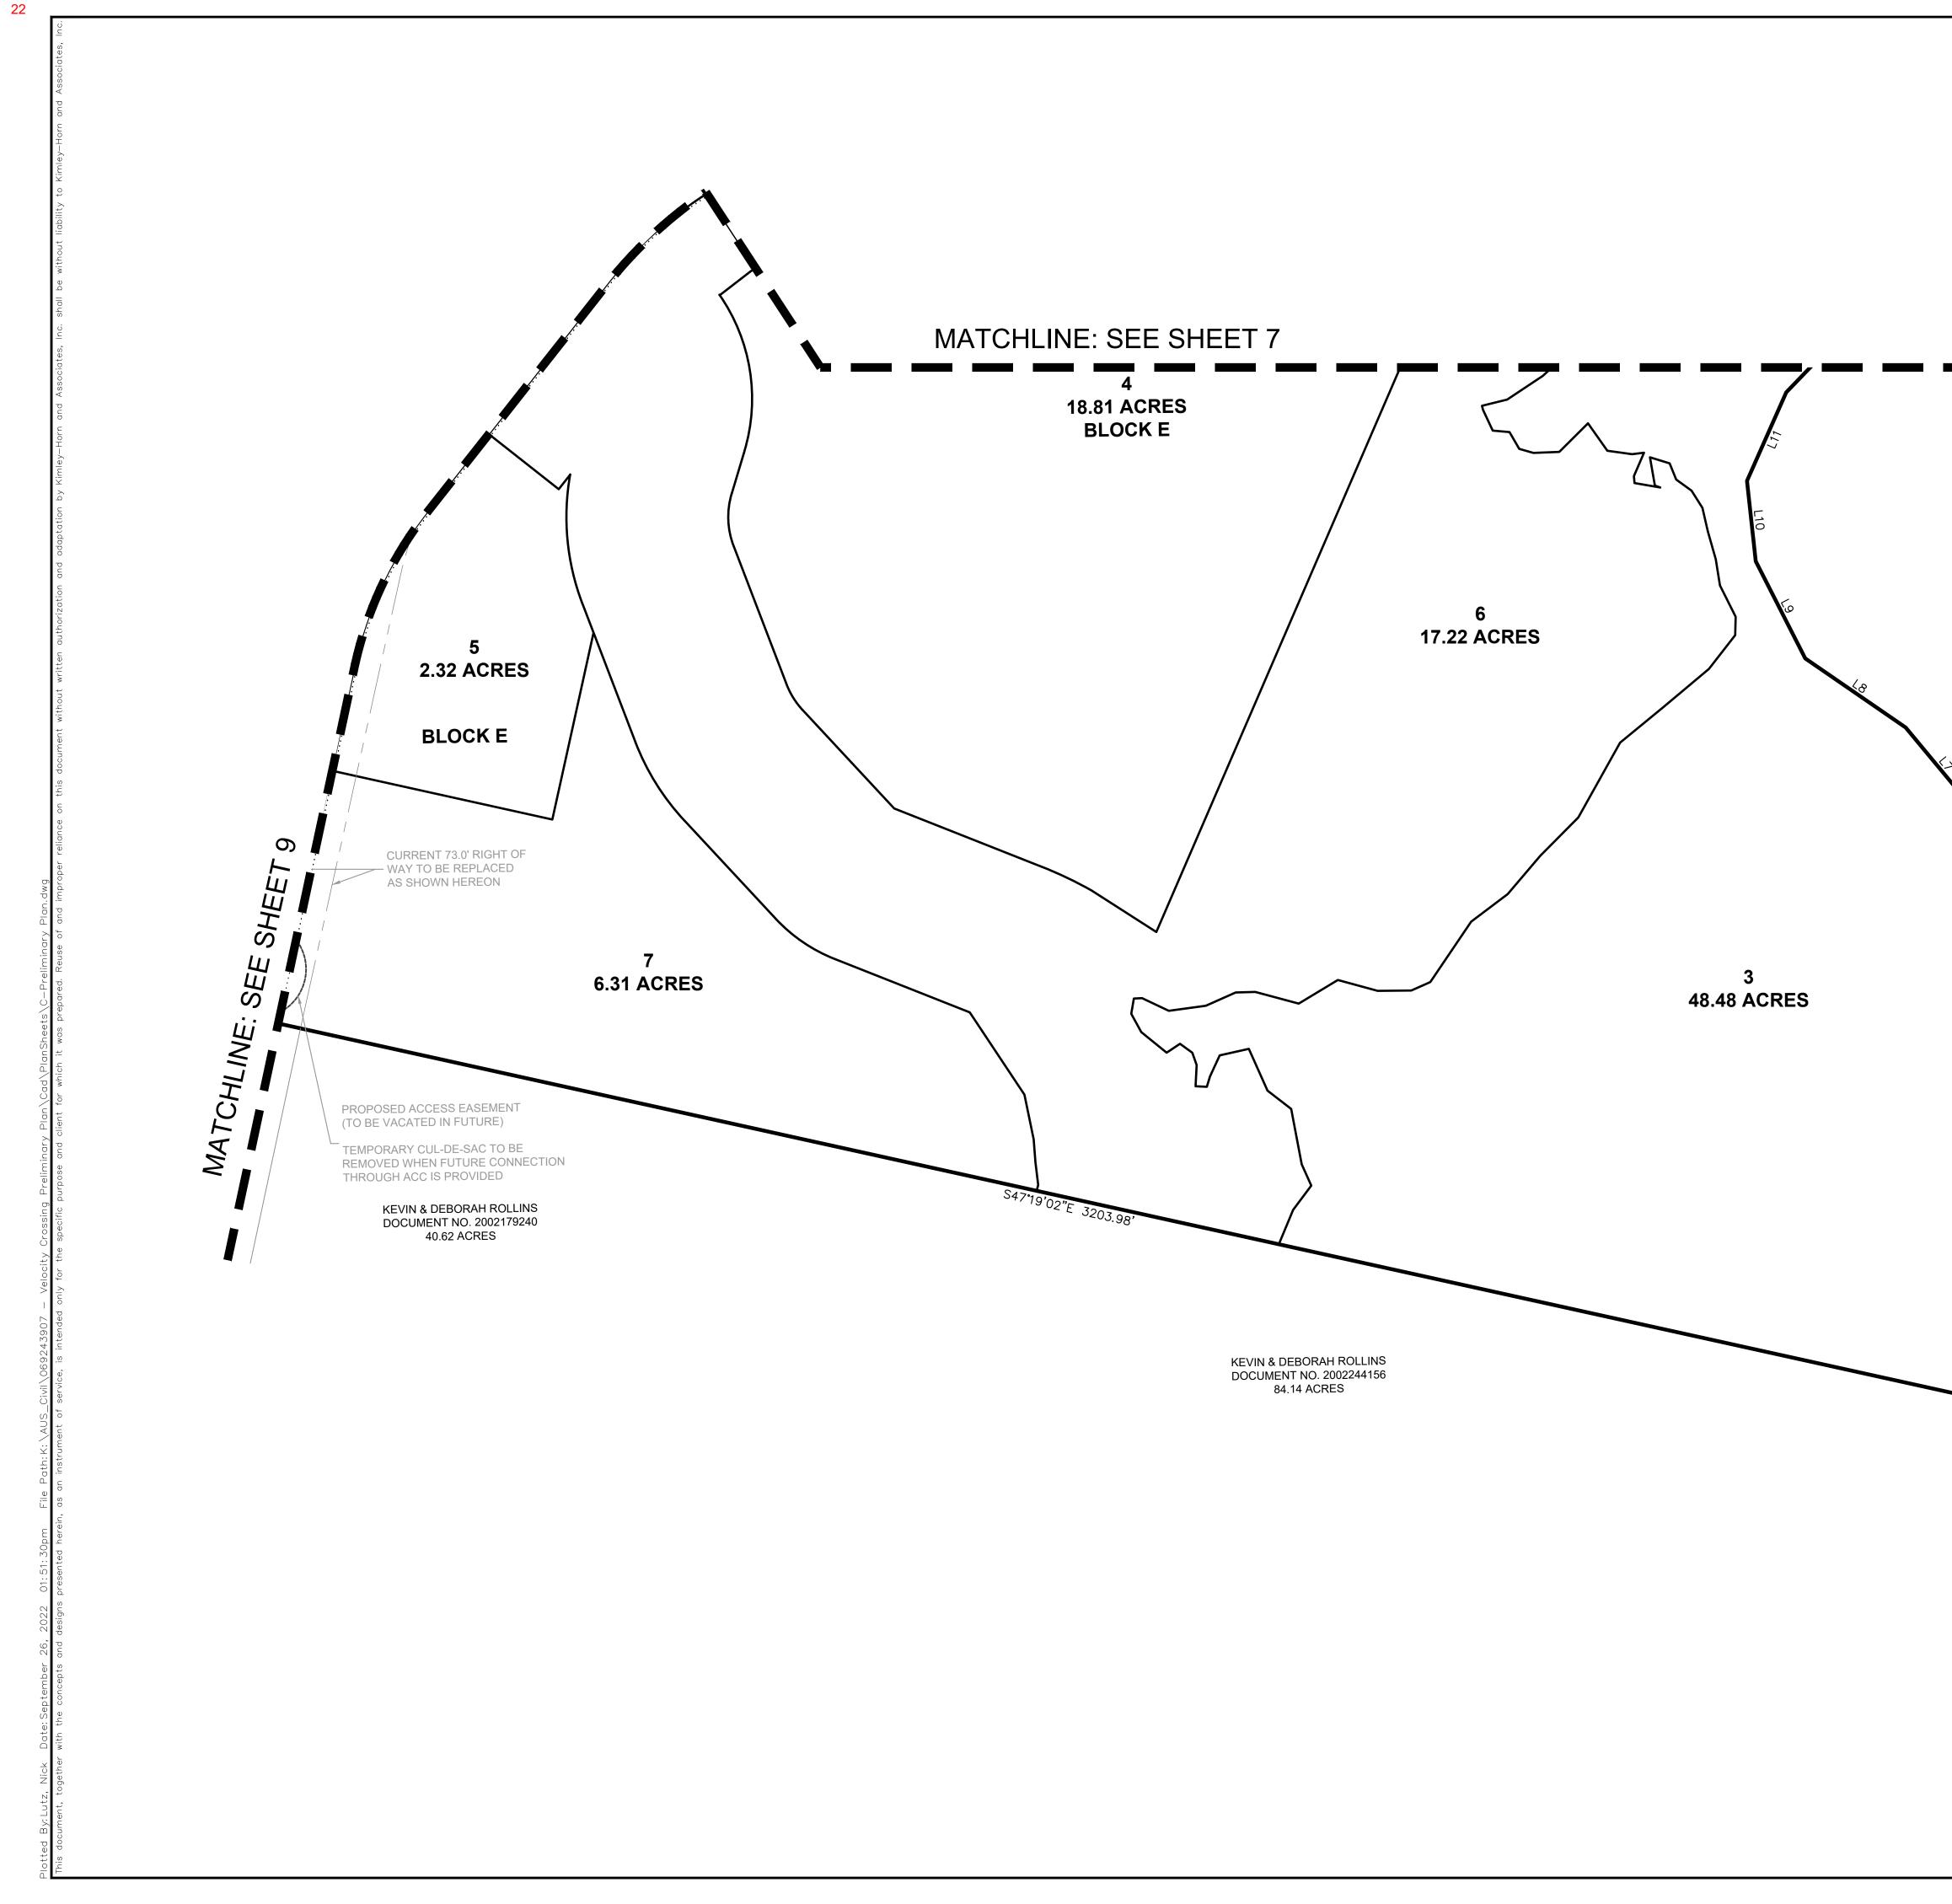

GENERAL NOTES:

22

| BLOCK   | LOT    | LOT AREA<br>(AC) | LAND USE                                        |
|---------|--------|------------------|-------------------------------------------------|
| В       | 1      | 9.06             | RETAIL / OFFICE / INDUSTRIAL /<br>MEDICAL       |
|         | 1      | 8.54             | MULTIFAMILY                                     |
| С       | 2      | 13.49            | RETAIL / OFFICE / INDUSTRIAL /<br>MEDICAL       |
|         | 3      | 0.25             | RETAIL / OFFICE / INDUSTRIAL /<br>MEDICAL       |
| D       | 1      | 16.38            | RETAIL / OFFICE / INDUSTRIAL /<br>MEDICAL       |
|         | 1      | 1.47             | RETAIL / OFFICE / INDUSTRIAL /<br>MEDICAL       |
|         | 2      | 14.52            | RETAIL / OFFICE / INDUSTRIAL /<br>MEDICAL       |
|         | 3      | 48.48            | RETAIL / OFFICE / INDUSTRIAL /<br>MEDICAL       |
| E       | 4      | 18.81            | RETAIL / OFFICE / INDUSTRIAL /<br>MEDICAL       |
|         | 5      | 2.32             | RETAIL / OFFICE / INDUSTRIAL /<br>MEDICAL       |
|         | 6      | 17.22            | PARKLAND (TO BE DEDICATED<br>TO CITY OF AUSTIN) |
|         | 7      | 6.31             | RETAIL / OFFICE / INDUSTRIAL /<br>MEDICAL       |
|         | 1      | 10.53            | RETAIL / OFFICE / INDUSTRIAL /<br>MEDICAL       |
|         | 2      | 8.56             | RETAIL / OFFICE / INDUSTRIAL /<br>MEDICAL       |
|         | 3      | 11.06            | RETAIL / OFFICE / INDUSTRIAL /<br>MEDICAL       |
| F       | 4      | 15.71            | RETAIL / OFFICE / INDUSTRIAL /<br>MEDICAL       |
| I       | 5      | 0.75             | RETAIL / OFFICE / INDUSTRIAL /<br>MEDICAL       |
|         | 6      | 4.92             | RETAIL / OFFICE / INDUSTRIAL /<br>MEDICAL       |
|         | 7      | 14.01            | RETAIL / OFFICE / INDUSTRIAL /<br>MEDICAL       |
|         | 8      | 1.04             | PARKLAND (TO BE DEDICATED<br>TO CITY OF AUSTIN) |
| G       | 1      | 11.07            | RETAIL / OFFICE / INDUSTRIAL /<br>MEDICAL       |
| J       | 2      | 2.62             | RETAIL / OFFICE / INDUSTRIAL /<br>MEDICAL       |
| Н       | 1      | 3.48             | RETAIL / OFFICE / INDUSTRIAL /<br>MEDICAL       |
|         | 1      | 3.55             | RETAIL / OFFICE / INDUSTRIAL /<br>MEDICAL       |
| I       | 2      | 2.02             | RETAIL / OFFICE / INDUSTRIAL /<br>MEDICAL       |
| RIGHT-0 | DF-WAY | 24.38            |                                                 |

| LINE TABLE |        |                |  |
|------------|--------|----------------|--|
| LINE       | LENGTH | BEARING        |  |
| L1         | 376.45 | N17°19'47.68"E |  |
| L2         | 150.03 | N5°28'47.68"E  |  |
| L3         | 94.73  | N22°13'12.32"V |  |
| L4         | 70.54  | N51°08'12.32"V |  |
| L5         | 83.54  | N13°56'12.32"V |  |
| L6         | 136.69 | N0°59'12.32"W  |  |
| L7         | 133.61 | N9°29'12.32"W  |  |
| L8         | 150.69 | N25°14'12.32"V |  |
| L9         | 134.78 | N3°14'47.68"E  |  |
| L10        | 99.95  | N24°01'47.68"E |  |
| L11        | 119.69 | N54°08'47.68"E |  |
| L12        | 128.33 | N74°09'47.68"E |  |
| L13        | 128.28 | S85°24'12.32"E |  |
| L14        | 291.29 | N65°34'50.64"V |  |
| L15        | 66.75  | N32°13'30.26"V |  |
| L16        | 148.74 | N12°05'37.70"E |  |
| L17        | 390.57 | N34°02'31.38"E |  |
| L18        | 256.97 | S65°23'28.51"E |  |
| L19        | 141.58 | S79°17'37.18"E |  |
| L20        | 114.98 | N87°16'19.59"E |  |
| L21        | 88.08  | N79°20'55.94"E |  |
| L22        | 313.32 | S89°31'00.66"E |  |
| L23        | 130.91 | S85°15'40.08"E |  |
| L24        | 161.06 | S81°34'54.85"E |  |
| L25        | 147.55 | S77°42'13.61"E |  |
| L26        | 134.32 | S80°36'03.13"E |  |
| L27        | 180.92 | N23°06'12.35"E |  |