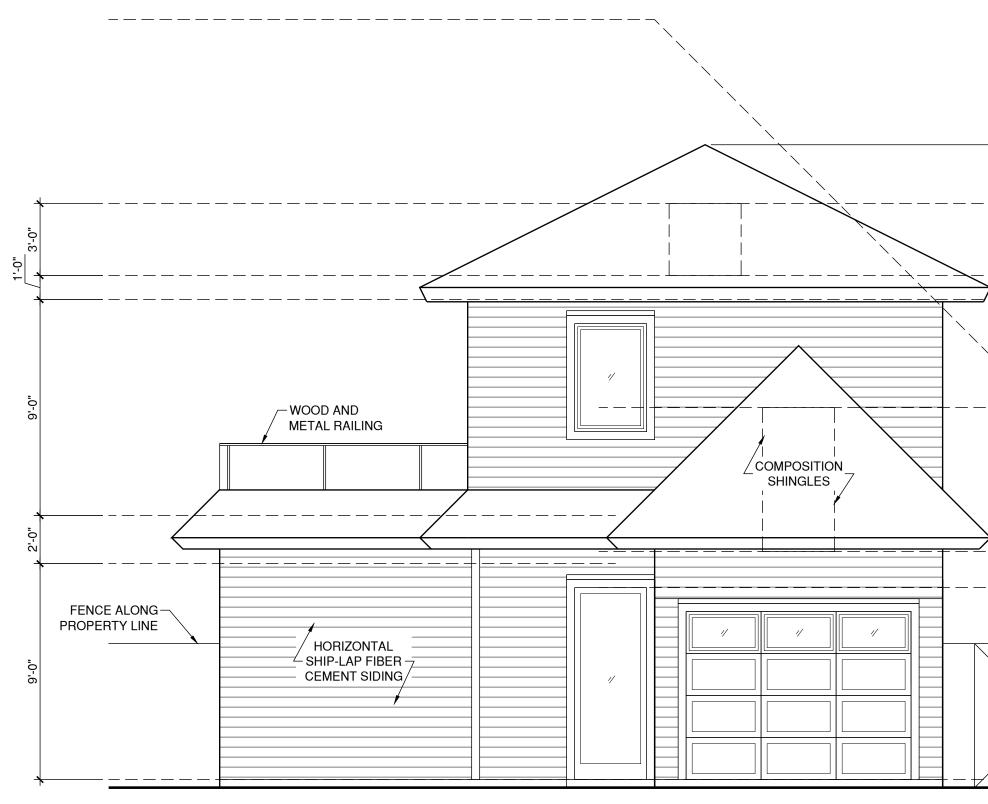

|         | AVE C ADU                                                                                                                                                                                                                                                                                                                                                                                          |
|---------|----------------------------------------------------------------------------------------------------------------------------------------------------------------------------------------------------------------------------------------------------------------------------------------------------------------------------------------------------------------------------------------------------|
|         | 4001 Ave. C.<br>Austin, TX 78751<br>Project No. 051<br>Owner<br>Seema Agarwala, Nace Golding<br>4001 Ave. C, Austin, TX 78751<br>Tel (512) 422 3753<br>Architect<br>Saint Elmo Architecture Studio<br>211 Rowland Dr, Austin, TX<br>Tel (917) 573 1747<br>Structural Engineer                                                                                                                      |
| SETBACK | Mechanical Engineer           No         Description         Date           01         HLC         9/25/2022           02         ARC         10/10/2022                                                                                                                                                                                                                                           |
|         | These drawings are for review, design and scope<br>description only. No representation is made to the<br>accuracy of the drawings with respect to existing<br>conditions or dimensions. All consultants and<br>contractors must verify any and all conditions and<br>dimensions in the field which are critical to their work<br>as required. Do not scale drawings: written<br>dimensions govern. |
|         | EAST<br>ELEVATION<br>0 2' 4' 8'<br>Scale: 1/4" = 1'-0"<br>Date: 08/3/22<br>A-22.0                                                                                                                                                                                                                                                                                                                  |