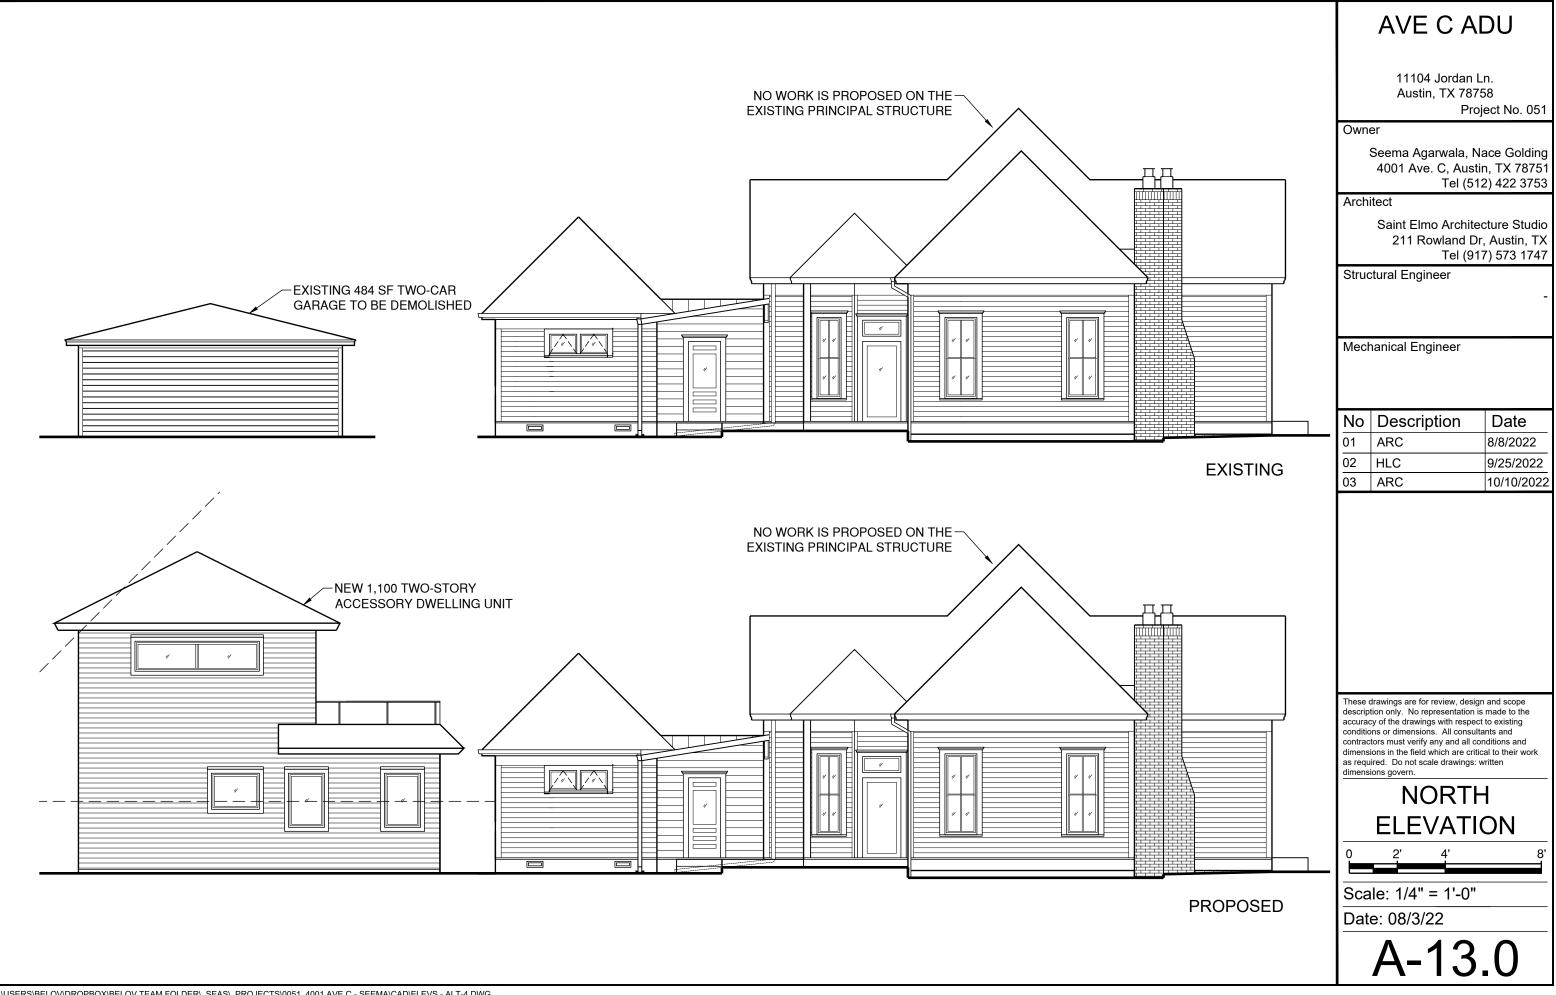

|                                            | AVE C ADU                                                                                                                                                                                                                                                                                                                                                                                                                                                    |
|--------------------------------------------|--------------------------------------------------------------------------------------------------------------------------------------------------------------------------------------------------------------------------------------------------------------------------------------------------------------------------------------------------------------------------------------------------------------------------------------------------------------|
|                                            | 4001 Ave. C.<br>Austin, TX 78751<br>Project No. 051<br>Owner<br>Seema Agarwala, Nace Golding<br>4001 Ave. C, Austin, TX 78751<br>Tel (512) 422 3753                                                                                                                                                                                                                                                                                                          |
| *                                          | Architect<br>Saint Elmo Architecture Studio<br>211 Rowland Dr, Austin, TX<br>Tel (917) 573 1747<br>Structural Engineer                                                                                                                                                                                                                                                                                                                                       |
|                                            | Mechanical Engineer                                                                                                                                                                                                                                                                                                                                                                                                                                          |
|                                            | No         Description         Date           01         HLC         9/25/2022           02         ARC         10/10/2022                                                                                                                                                                                                                                                                                                                                   |
| 26'-97 <sub>/6</sub> "                     |                                                                                                                                                                                                                                                                                                                                                                                                                                                              |
| <pre> FENCE ALONG PROPERTY LINE  // </pre> | These drawings are for review, design and scope<br>description only. No representation is made to the<br>accuracy of the drawings with respect to existing<br>conditions or dimensions. All consultants and<br>contractors must verify any and all conditions and<br>dimensions in the field which are critical to their work<br>as required. Do not scale drawings: written<br>dimensions govern.<br>WEST<br>ELEVATION<br>0 2' 4' 8'<br>Scale: 1/4" = 1'-0" |
| · ``                                       | Date: 08/3/22                                                                                                                                                                                                                                                                                                                                                                                                                                                |

|        |                                                                                               | AVE C A                                                                                                                                                                                                                                                                                       | JU                                                                                   |
|--------|-----------------------------------------------------------------------------------------------|-----------------------------------------------------------------------------------------------------------------------------------------------------------------------------------------------------------------------------------------------------------------------------------------------|--------------------------------------------------------------------------------------|
| *      | Archite                                                                                       | eema Agarwala, Na<br>4001 Ave. C, Austir<br>Tel (512<br>ect<br>Saint Elmo Architec<br>211 Rowland Dr,                                                                                                                                                                                         | ect No. 051<br>ace Golding<br>n, TX 78751<br>2) 422 3753<br>cture Studio             |
|        |                                                                                               | nical Engineer                                                                                                                                                                                                                                                                                | -                                                                                    |
|        | 01 H                                                                                          | Description<br>HLC<br>ARC                                                                                                                                                                                                                                                                     | Date<br>9/25/2022<br>10/10/2022                                                      |
| 26:-9" |                                                                                               |                                                                                                                                                                                                                                                                                               |                                                                                      |
| 8:-0.  | description<br>accuracy (<br>conditions<br>contractor<br>dimension<br>as require<br>dimension | awings are for review, design<br>n only. No representation is<br>of the drawings with respect<br>s or dimensions. All consulta<br>rs must verify any and all con<br>the field which are critic:<br>d. Do not scale drawings: w<br>rs govern.<br>SOUTH<br>ELEVATIO<br>2' 4'<br>e: 1/4" = 1'-0" | made to the<br>to existing<br>nts and<br>diditions and<br>al to their work<br>ritten |
|        |                                                                                               | -21.                                                                                                                                                                                                                                                                                          | .0                                                                                   |