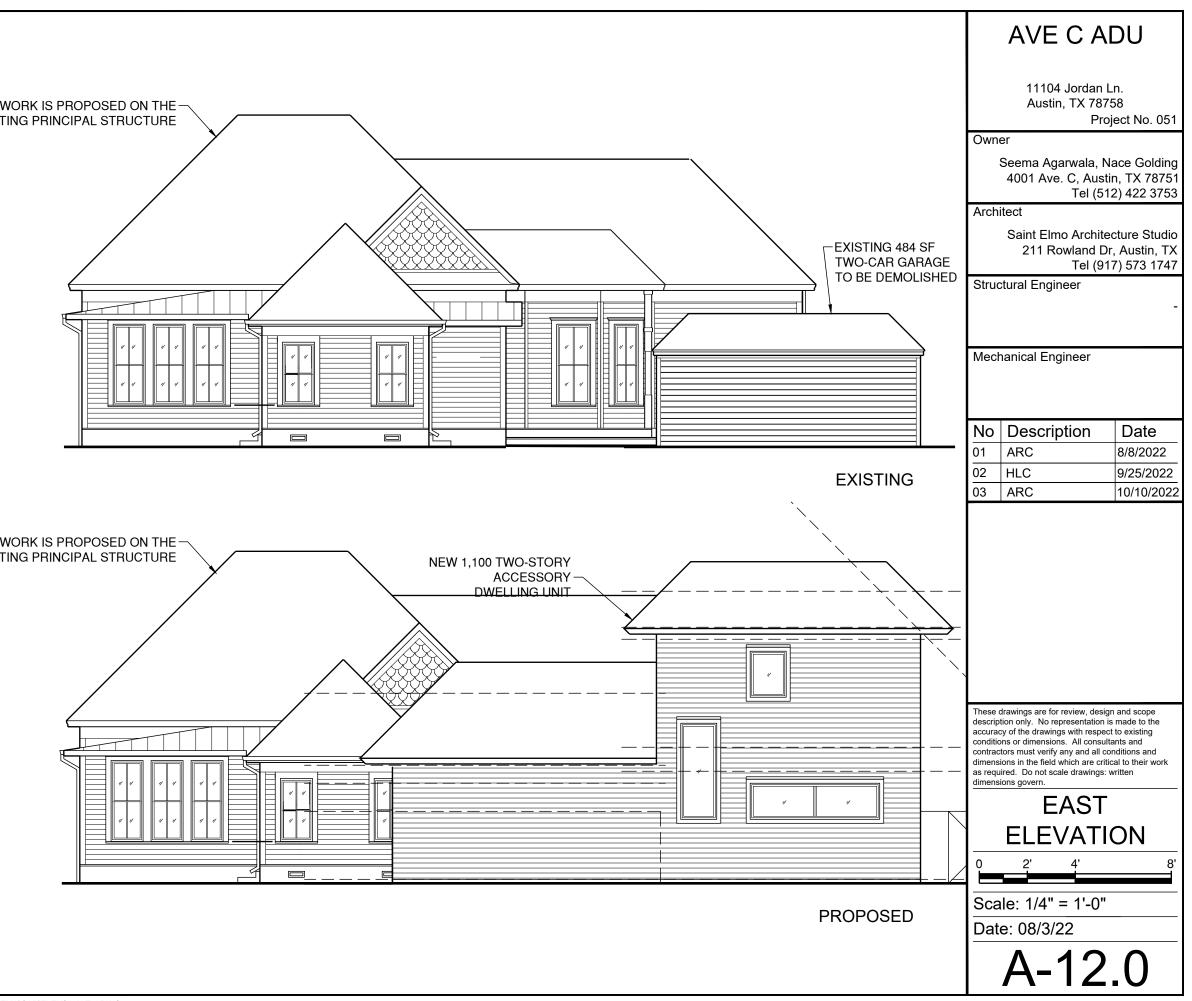

|         | AVE C ADU                                                                                                                                                                                                                                                                                                                                                                                          |
|---------|----------------------------------------------------------------------------------------------------------------------------------------------------------------------------------------------------------------------------------------------------------------------------------------------------------------------------------------------------------------------------------------------------|
|         | 4001 Ave. C.<br>Austin, TX 78751<br>Project No. 051<br>Owner<br>Seema Agarwala, Nace Golding<br>4001 Ave. C, Austin, TX 78751<br>Tel (512) 422 3753<br>Architect<br>Saint Elmo Architecture Studio<br>211 Rowland Dr, Austin, TX<br>Tel (917) 573 1747<br>Structural Engineer                                                                                                                      |
| SETBACK | Mechanical Engineer           No         Description         Date           01         HLC         9/25/2022           02         ARC         10/10/2022                                                                                                                                                                                                                                           |
|         | These drawings are for review, design and scope<br>description only. No representation is made to the<br>accuracy of the drawings with respect to existing<br>conditions or dimensions. All consultants and<br>contractors must verify any and all conditions and<br>dimensions in the field which are critical to their work<br>as required. Do not scale drawings: written<br>dimensions govern. |
|         | EAST<br>ELEVATION<br>0 2' 4' 8'<br>Scale: 1/4" = 1'-0"<br>Date: 08/3/22<br>A-22.0                                                                                                                                                                                                                                                                                                                  |