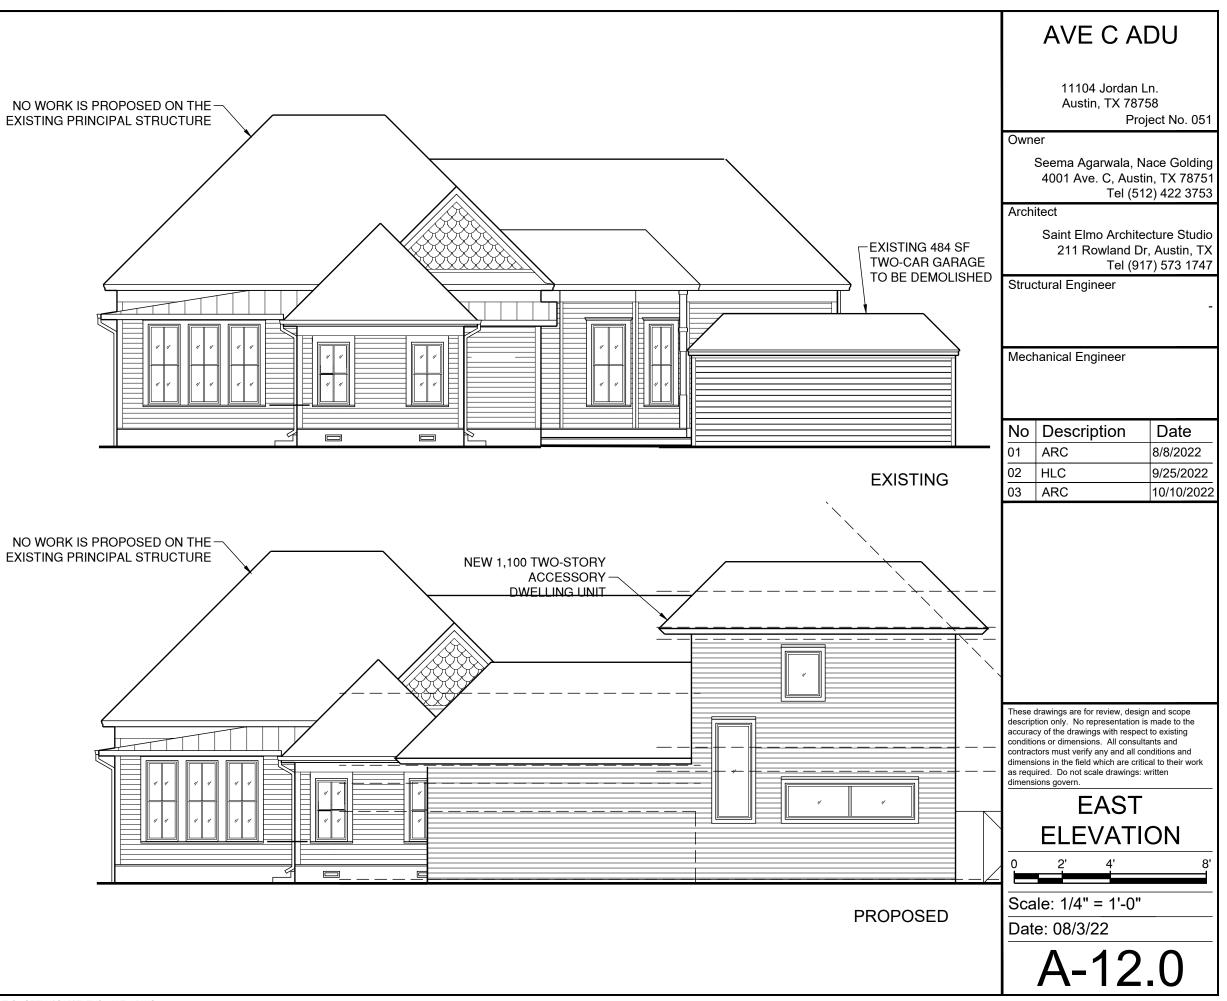

|         | AVE C ADU                                                                                                                                                                                                                                                                                                                                                                                          |
|---------|----------------------------------------------------------------------------------------------------------------------------------------------------------------------------------------------------------------------------------------------------------------------------------------------------------------------------------------------------------------------------------------------------|
|         | 4001 Ave. C.<br>Austin, TX 78751<br>Project No. 051<br>Owner<br>Seema Agarwala, Nace Golding<br>4001 Ave. C, Austin, TX 78751<br>Tel (512) 422 3753<br>Architect<br>Saint Elmo Architecture Studio<br>211 Rowland Dr, Austin, TX<br>Tel (917) 573 1747<br>Structural Engineer                                                                                                                      |
| SETBACK | Mechanical Engineer           No         Description         Date           01         HLC         9/25/2022           02         ARC         10/10/2022                                                                                                                                                                                                                                           |
|         | These drawings are for review, design and scope<br>description only. No representation is made to the<br>accuracy of the drawings with respect to existing<br>conditions or dimensions. All consultants and<br>contractors must verify any and all conditions and<br>dimensions in the field which are critical to their work<br>as required. Do not scale drawings: written<br>dimensions govern. |
|         | EAST<br>ELEVATION<br>0 2' 4' 8'<br>Scale: 1/4" = 1'-0"<br>Date: 08/3/22<br>A-22.0                                                                                                                                                                                                                                                                                                                  |