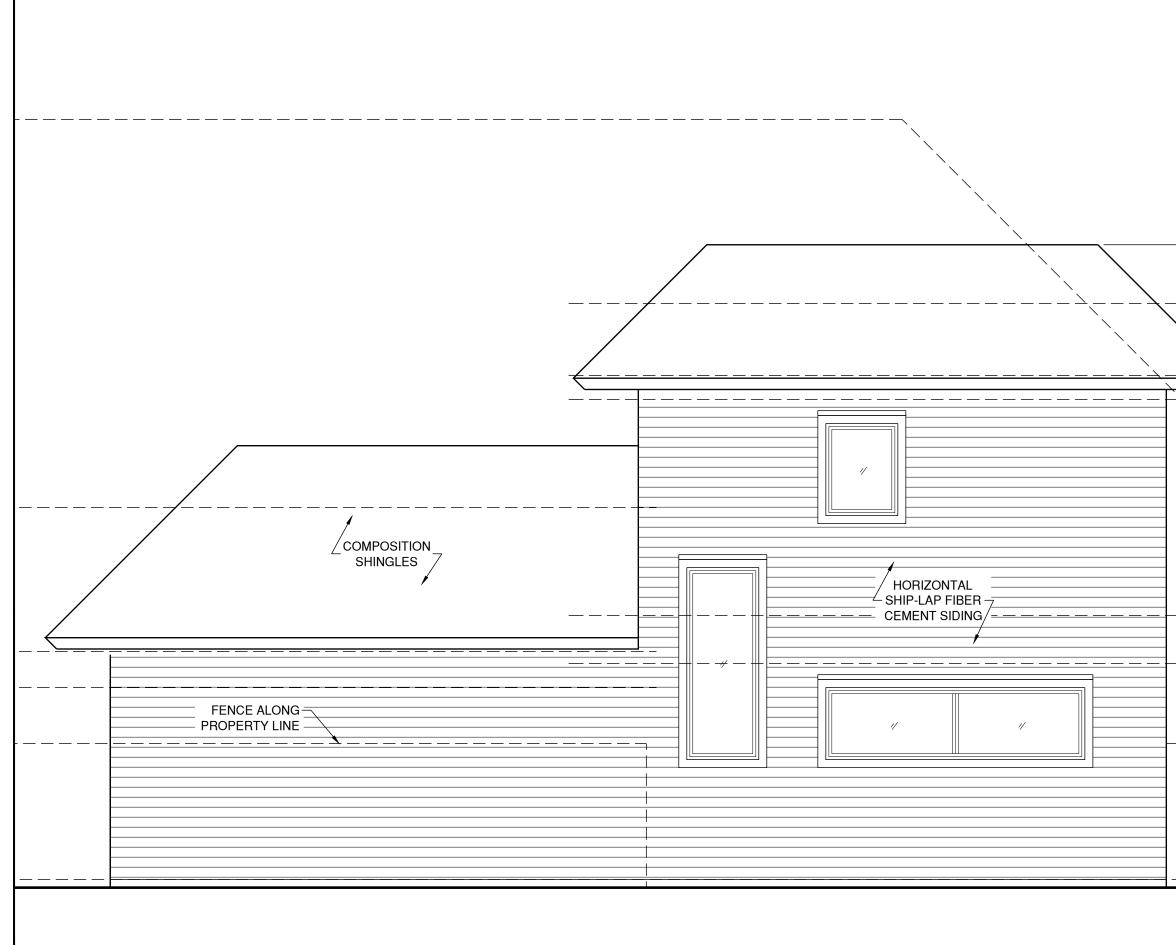

|        |                                                                                               | AVE C A                                                                                                                                                                                                                                                                                       | JU                                                                                   |
|--------|-----------------------------------------------------------------------------------------------|-----------------------------------------------------------------------------------------------------------------------------------------------------------------------------------------------------------------------------------------------------------------------------------------------|--------------------------------------------------------------------------------------|
| *      | Archite                                                                                       | eema Agarwala, Na<br>4001 Ave. C, Austir<br>Tel (512<br>ect<br>Saint Elmo Architec<br>211 Rowland Dr,                                                                                                                                                                                         | ect No. 051<br>ace Golding<br>n, TX 78751<br>2) 422 3753<br>cture Studio             |
|        |                                                                                               | nical Engineer                                                                                                                                                                                                                                                                                | -                                                                                    |
|        | 01 H                                                                                          | Description<br>HLC<br>ARC                                                                                                                                                                                                                                                                     | Date<br>9/25/2022<br>10/10/2022                                                      |
| 26:-9" |                                                                                               |                                                                                                                                                                                                                                                                                               |                                                                                      |
| 8:-0.  | description<br>accuracy (<br>conditions<br>contractor<br>dimension<br>as require<br>dimension | awings are for review, design<br>n only. No representation is<br>of the drawings with respect<br>s or dimensions. All consulta<br>rs must verify any and all con<br>the field which are critic:<br>d. Do not scale drawings: w<br>rs govern.<br>SOUTH<br>ELEVATIO<br>2' 4'<br>e: 1/4" = 1'-0" | made to the<br>to existing<br>nts and<br>diditions and<br>al to their work<br>ritten |
|        |                                                                                               | -21.                                                                                                                                                                                                                                                                                          | .0                                                                                   |