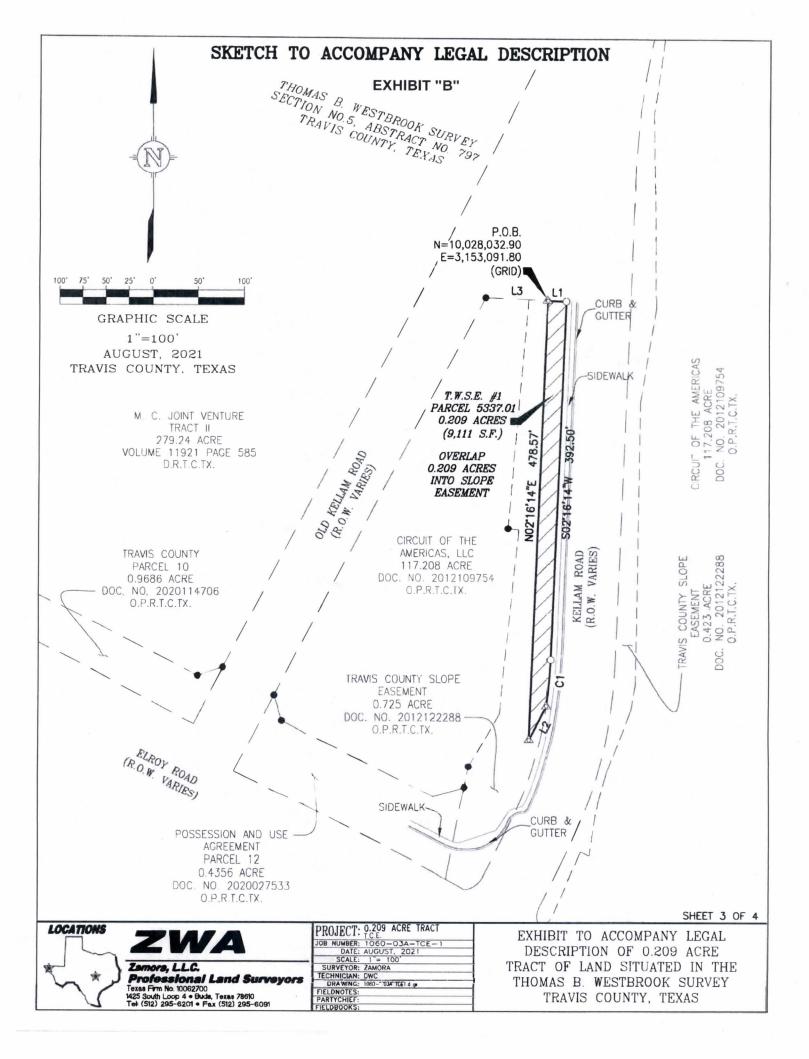

EXHIBIT TO ACCOMPANY LEGAL DESCRIPTION OF 0.064 ACRE TRACT OF LAND SITUATED IN THE THOMAS B. WESTBROOK SURVEY TRAVIS COUNTY, TEXAS

EXHIBIT "B"

Circuit of the Americas to City of Austin (Temporary Work Space Easement #1)

## LEGAL DESCRIPTION PARCEL 5337.01 T.W.S.E. #1

DESCRIPTION OF 0.209 OF AN ACRE (9,111 SQ. FT.) OF LAND, SITUATED IN THE THOMAS B. WESTBROOK SURVEY SECTION NO. 5, ABSRACT NO. 797 IN THE CITY OF AUSTIN, TRAVIS COUNTY, TEXAS, AND BEING OUT OF A 117.208 ACRE TRACT CONVEYED TO CIRCUIT OF THE AMERICAS, LLC IN A SPECIAL WARRANTY DEED DATED JULY 3, 2012 AND RECORDED IN DOCUMENT NUMBER 2012109754, OF THE OFFICIAL PUBLIC RECORDS, TRAVIS COUNTY, TEXAS, SAID 0.209 ACRE TRACT BEING MORE PARTICULARLY DESCRIBED BY METES AND BOUNDS AS FOLLOWS:

**BEGINNING** at an 80d nail set on the west right-of-way line of Kellam Road, a variable width right-of-way, having grid coordinates of N=10,028,032.90, E=3,153,091.80 for the northwest corner hereof, from which a 1/2-inch iron rod found on the east line of Old Kellam Road, a variable width right-of-way, being also on the west line of said Circuit of the Americas 117.208 acre tract, bears N 87°43'46" W, for a distance of 67.68 feet;

THENCE, with the west right of way of said Kellam Road, the following three (3) courses and distances;

- 1) S 87°43'46" E, for a distance of 20.00 feet to a 5/8-inch iron rod with 'ZWA' cap set, for the northeast corner of the herein described tract;
- 2) S 02°16'14" W, for a distance 392.50 feet to a 5/8-inch iron rod with 'ZWA' cap set at the beginning of a curve to the right;
- 3) along said curve to the right having an arc distance of 49.23 feet, having a radius of 465.00 feet, a central angle 06°03'59", and chord bearing S 05°18'13" W, for a distance of 49.21 feet to an 80d nail set for the southeast corner hereof:

**THENCE**, over and across said Circuit of the Americas 117.208 acre tract, the following two (2) courses and distances;

- 1) S 27°29'50" W, for a distance of 40.82 feet to an 80d nail set for the southwest corner hereof;
- 2) N 02°16'14" E, for a distance of 478.57 feet to the POINT OF BEGINNING and containing 0.209 acres (9,111 sq. ft.) of land.

## **EXHIBIT "B"**