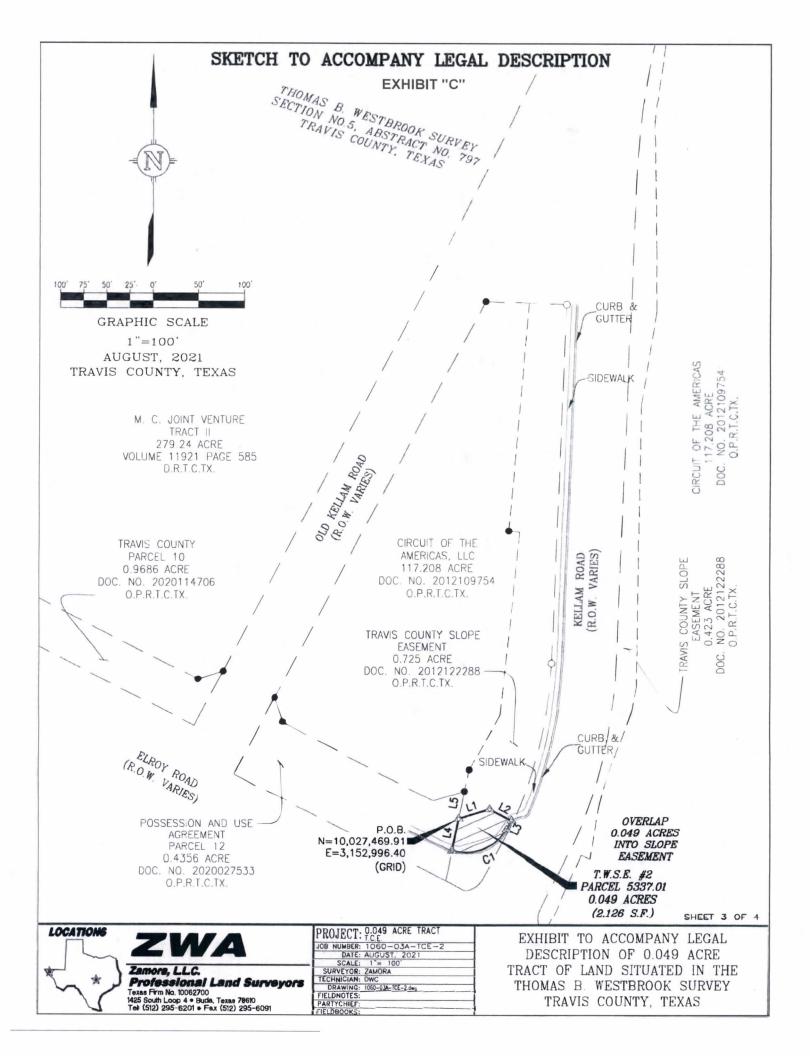

EXHIBIT TO ACCOMPANY LEGAL DESCRIPTION OF 0.209 ACRE TRACT OF LAND SITUATED IN THE THOMAS B. WESTBROOK SURVEY TRAVIS COUNTY, TEXAS

EXHIBIT "C"

Circuit of the Americas to City of Austin (Temporary Work Space Easement #2)

# LEGAL DESCRIPTION PARCEL 5337.01 T.W.S.E. #2

DESCRIPTION OF 0.049 OF AN ACRE (2,126 SQ. FT.) OF LAND, SITUATED IN THE THOMAS B. WESTBROOK SURVEY SECTION NO. 5, ABSTRACT NO. 797 IN THE CITY OF AUSTIN, TRAVIS COUNTY, TEXAS, AND BEING OUT OF A 117.208 ACRE TRACT CONVEYED TO CIRCUIT OF THE AMERICAS, LLC IN A SPECIAL WARRANTY DEED DATED JULY 3, 2012 AND RECORDED IN DOCUMENT NUMBER 2012109754, OF THE OFFICIAL PUBLIC RECORDS, TRAVIS COUNTY, TEXAS, SAID 0.049 ACRE TRACT BEING MORE PARTICULARLY DESCRIBED BY METES AND BOUNDS AS FOLLOWS:

**BEGINNING** at an 80d nail set, having grid coordinates of N=10,027,469.91, E=3,152,996.40 on the east line of a 0.4356 acre tract (Parcel 12) Possession and Use Agreement recorded in Document Number 2020027533 of the Official Public Records of Travis County, Texas, from which a 1/2-inch iron rod found for the northeast corner of said Parcel 12, bears N 11°11'52" E, for a distance of 31.71 feet;

**THENCE**, over and across said Circuit of the Americas 117.208 acre tract, the following four (4) courses and distances;

- 1) N 72°29'50" E, for a distance of 34.79 feet to an 80d nail set for an exterior corner of the herein described tract;
- 2) S 62°30'10" E, for a distance 26.84 feet to an 80d nail set for the northeast corner hereof;
- 3) S 27°29'50" W, for a distance 11.56 feet to an 80d nail set at the beginning of a curve to the right, for an exterior corner of the herein described tract
- 4) along said curve to the right having an arc distance of 69.31 feet, having a radius of 49.50 feet, a central angle 80°14'00", and chord bearing S 67°26'32" W, for a distance of 63.79 feet to an 80d nail set on the east line of said Parcel 12, for the southwest corner hereof;

**THENCE**, N 11°11'52" E, with the east line of said Parcel 12, for a distance of 37.36 feet to the POINT **OF BEGINNING** and containing 0.049 acres (2,126 sq. ft.) of land.

# **EXHIBIT "C"**