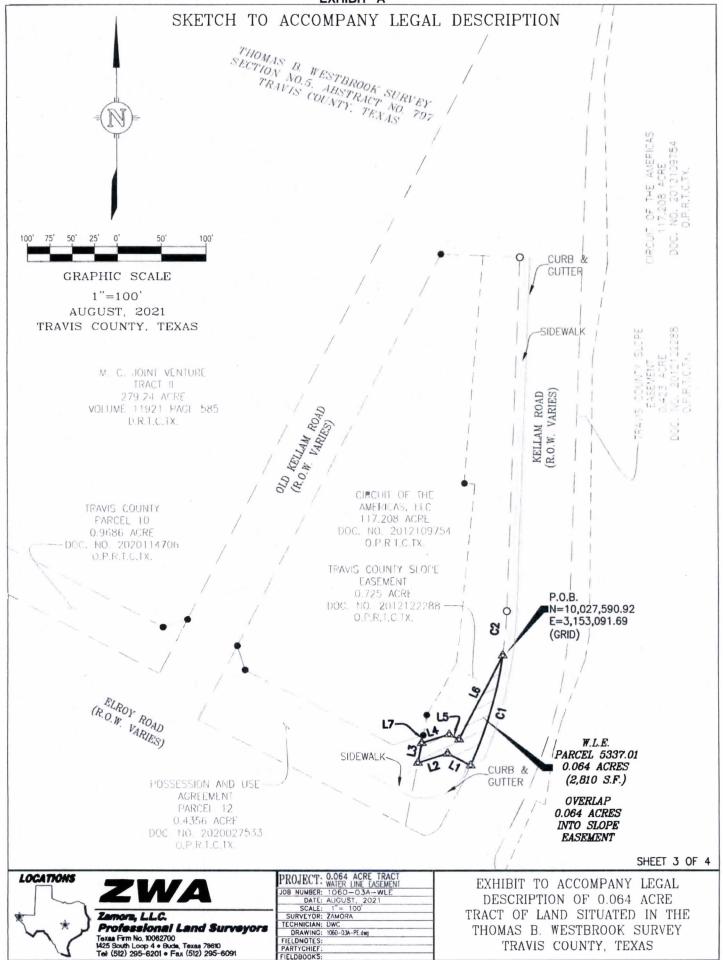

## LEGAL DESCRIPTION PARCEL 5337.01 W.L.E.

DESCRIPTION OF 0.064 OF AN ACRE (2,810 SQ. FT.) OF LAND, SITUATED IN THE THOMAS B. WESTBROOK SURVEY SECTION NO. 5, ABSTRACT NO. 797 IN THE CITY OF AUSTIN, TRAVIS COUNTY, TEXAS, AND BEING OUT OF A 117.208 ACRE TRACT CONVEYED TO CIRCUIT OF THE AMERICAS, LLC IN A SPECIAL WARRANTY DEED DATED JULY 3, 2012 AND RECORDED IN DOCUMENT NUMBER 2012109754, OF THE OFFICIAL PUBLIC RECORDS, TRAVIS COUNTY, TEXAS, SAID 0.064 ACRE TRACT BEING MORE PARTICULARLY DESCRIBED BY METES AND BOUNDS AS FOLLOWS:

**BEGINNING** at an 80d nail set on the curving west line of Kellam Road, a variable width right-of-way, having grid coordinates of N=10,027,590.92, E=3,153,091.69 for the most northerly corner hereof, from which a 5/8-inch iron rod with 'ZWA' cap set at the point of curvature on the west line of said Kellam Road, bears along said curve to the left having an arc distance of **49.23** feet, having a radius of **465.00** feet, a central angle **06°03'59"**, and chord bearing **N 05°18'13"** E, for a distance of **49.21** feet;

THENCE, along said curve to the right having an arc distance of 129.60 feet, having a radius of 465.00 feet, a central angle 15°58'08", and chord bearing S 16°19'17" W, for a distance of 129.18 feet to an 80d nail set for the southeast corner hereof

**THENCE**, over and across said Circuit of the Americas 117.208 acre tract, the following two (2) courses and distances;

- 1) N 62°30'10" W, for a distance of 29.10 feet to an 80d nail set for an exterior corner of the herein described tract;
- 2) S 72°29'50" W, for a distance 34.79 feet to an 80d nail set on the east line of a 0.4356 acre tract (Parcel 12) Possession and Use Agreement recorded in Document Number 2020027533 of the Official Public Records of Travis County, Texas, for the southwest corner hereof;

THENCE, N 11°11'52" E, with the east line of said Parcel 12, for a distance of 22.87 feet to an 80d nail set for the northwest corner hereof, from which a 1/2-inch iron rod found for the northeast corner of said Parcel 12, bears N 11°11'52" E, for a distance of 8.84 feet;

**THENCE**, continuing over and across said Circuit of the Americas 117.208 acre tract, the following three (3) courses and distances;

- 1) N 72°36'28" E, for a distance of 32.11 feet to an 80d nail set for an exterior corner of the herein described tract:
- 2) S 62°30'10" E, for a distance of 12.34 feet to an 80d nail set for an exterior corner of the herein described tract:

## **EXHIBIT "A"**

3) N 27°29'50" E, for a distance of 106.73 feet to the POINT OF BEGINNING and containing 0.064 acres (2,810 sq. ft.) of land.

## LEGEND

1/2" IRON ROD FOUND

O 5/8" IRON ROD WITH 'ZWA' CAP SET

A 80d NAIL SET

P.R.T.C.T. PLAT RECORDS TRAVIS COUNTY, TEXAS

O.P.R.T.C.T. OFFICIAL PUBLIC RECORDS TRAVIS COUNTY, TEXAS

( ) RECORD INFORMATION

P.O.B. POINT OF BEGINNING

P.E. PERMANENT EASEMENT

| LINE TABLE |             |          |
|------------|-------------|----------|
| LINE       | DIRECTION   | DISTANCE |
| L1         | N62°30'10"W | 29.10'   |
| L2         | S72°29'50"W | 34.79'   |
| L3         | N11*11'52"E | 22.87'   |
| L4         | N72*36'28"E | 32.11'   |
| L5         | S62*30'10"E | 12.34'   |
| L6         | N27'29'50"E | 106.73   |
| L7         | N11"11'52"E | 8.84'    |

|       |         | CURV      | E TABL  | E           |        |
|-------|---------|-----------|---------|-------------|--------|
| CURVE | LENGTH  | DELTA     | RADIUS  | DIRECTION   | CHORD  |
| C1    | 129.60' | 15*58'08" | 465.00' | S16*19'17"W | 129.18 |
| C2    | 49.23   | 06'03'59" | 465.00' | N05*18'13"E | 49.21  |