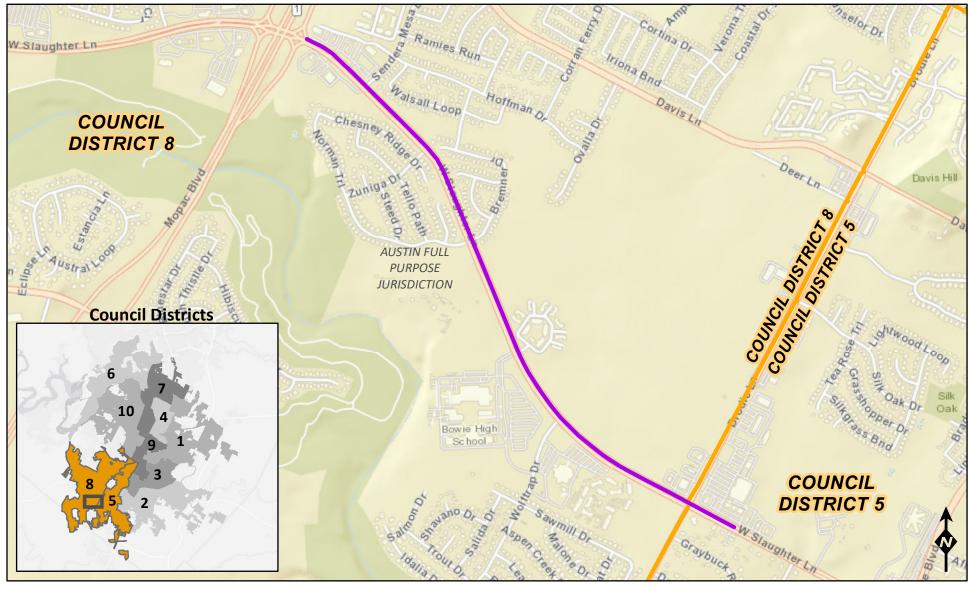

## **PROJECT LOCATION: SLAUGHTER LANE CORRIDOR**

Loop 1 to 650 Feet East of Brodie Ln.

This product is for informational purposes and may not have been prepared for or be suitable for legal, engineering, or surveying purposes. It does not represent an on-the-ground survey and represents only the approximate relative location of property boundaries. This product has been produced by the Corridor Program Office for the sole purpose of geographic reference. No warranty is made by the City of Austin regarding specific accuracy or completeness. Created on 9/28/2022 by HLindsley.

## Project Limits

Loop 1 to 650 Feet East of Brodie Ln.

**City Council Districts** 