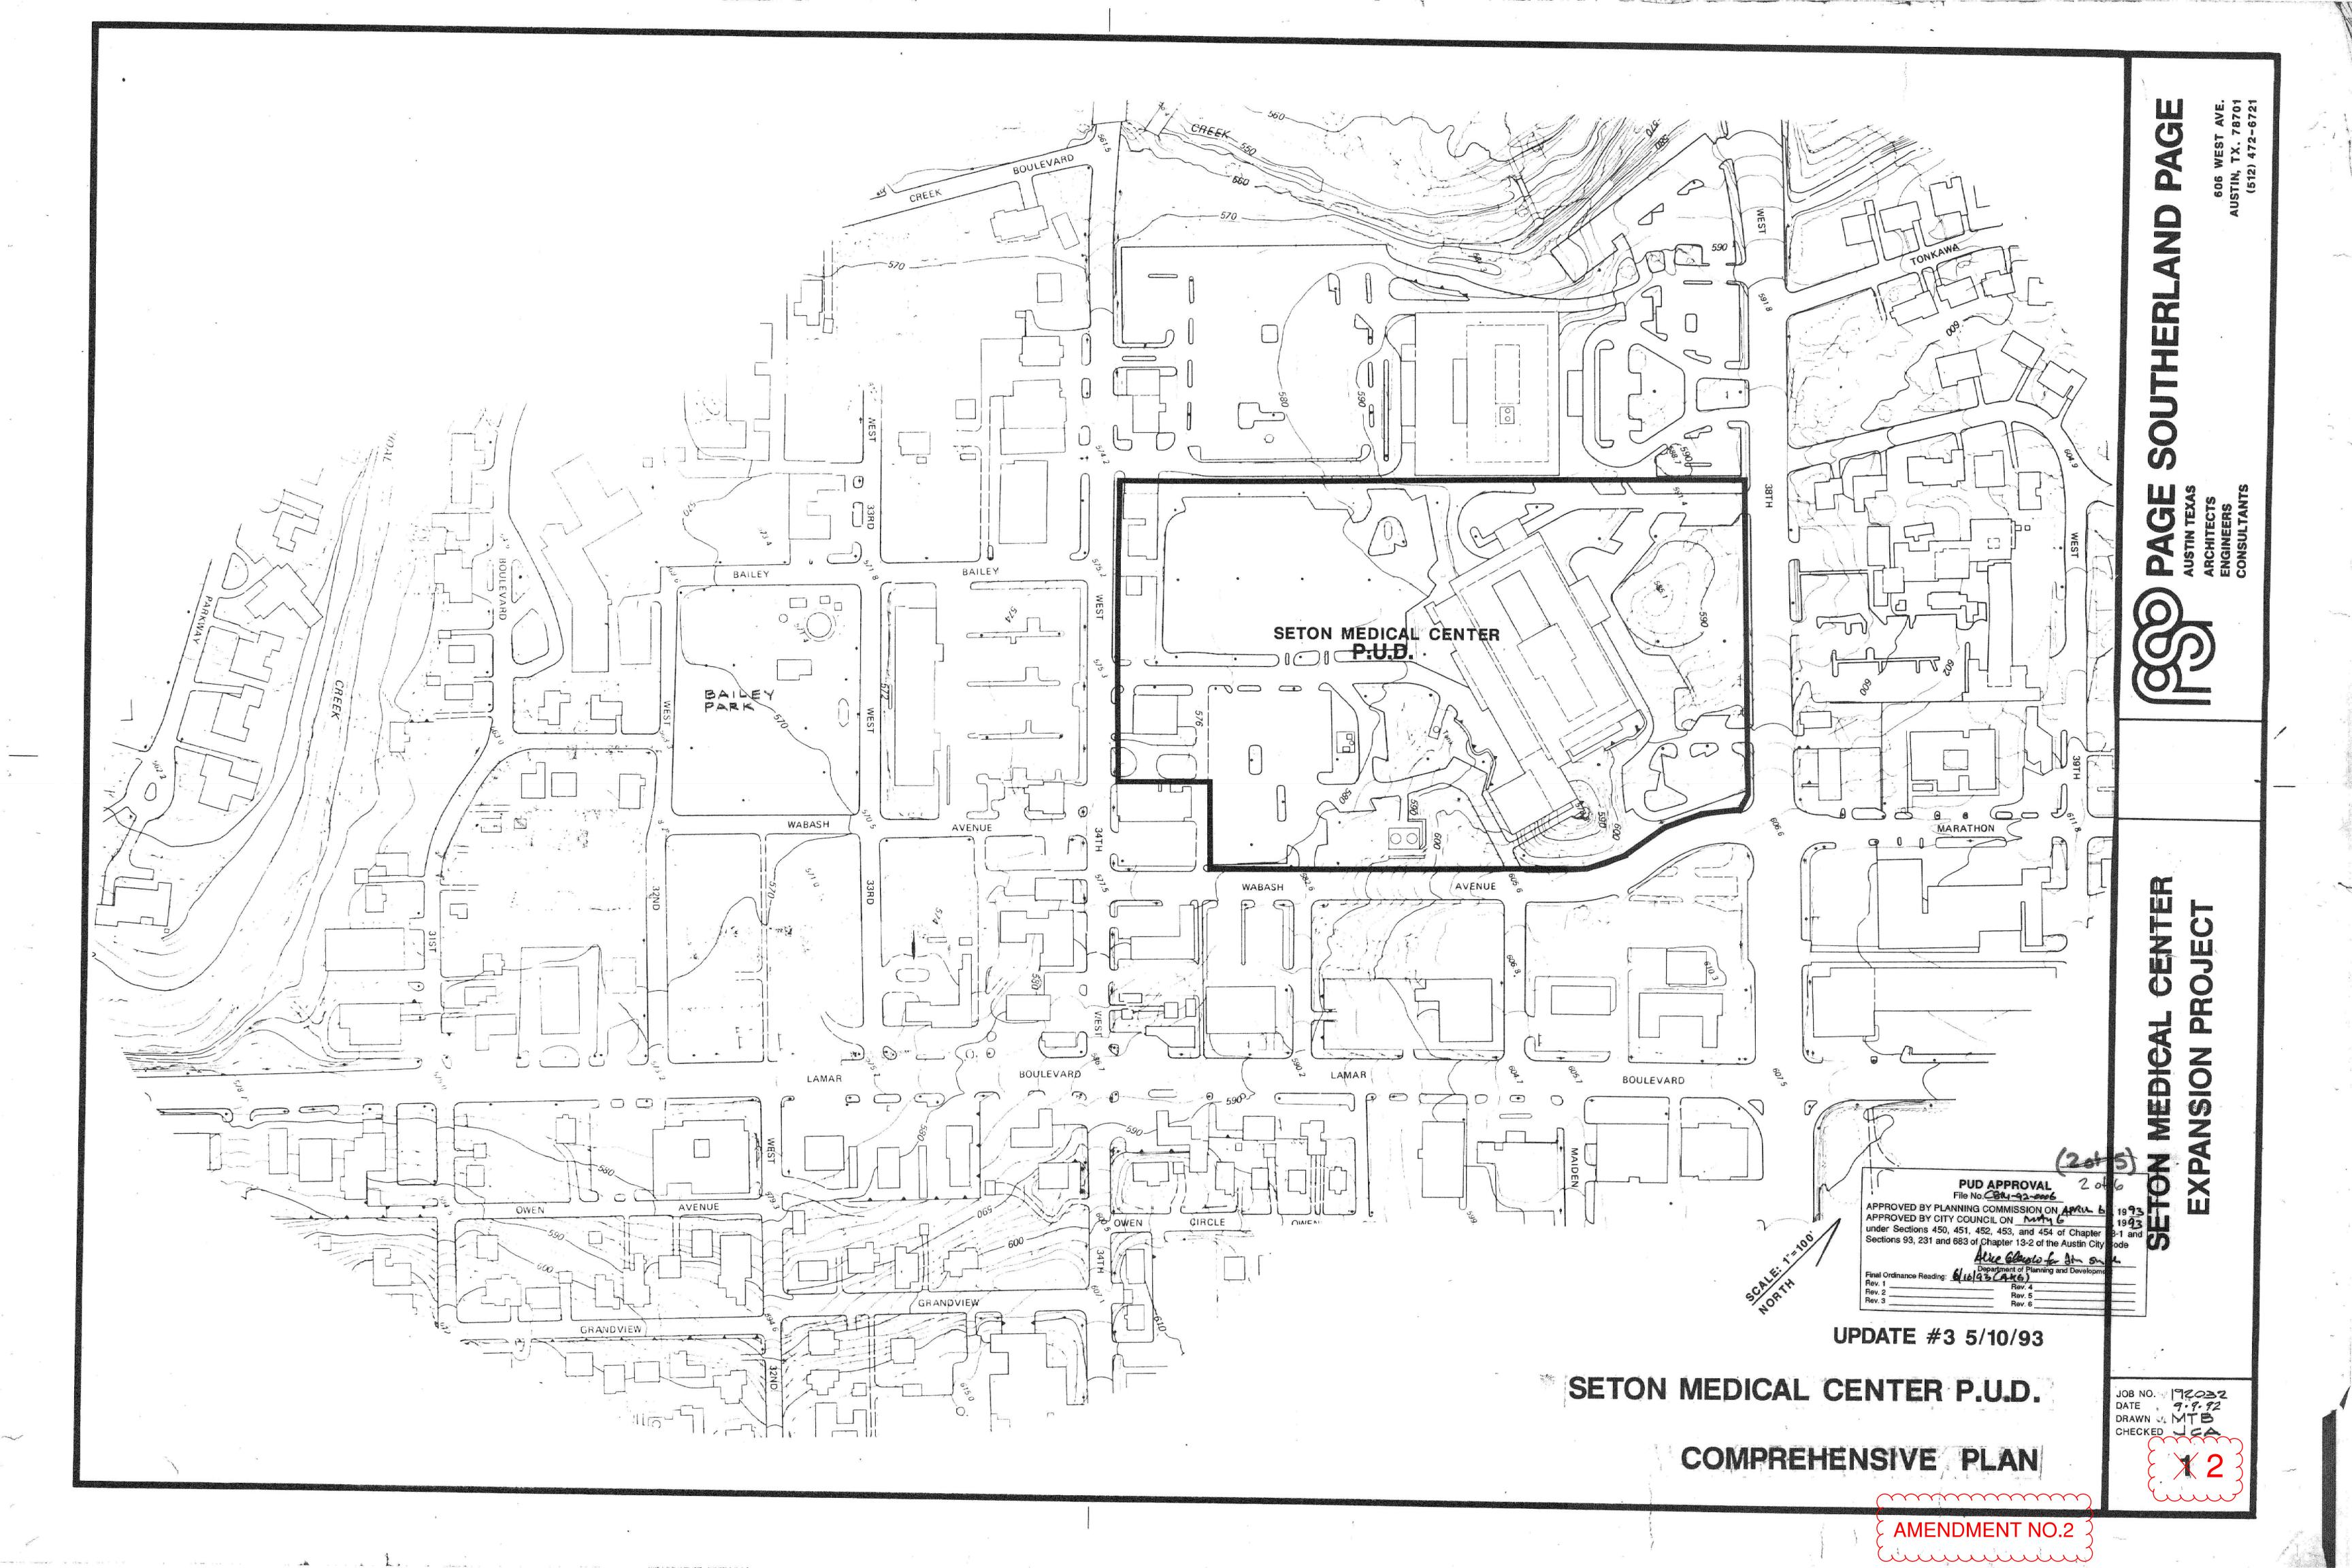

SETON

MEDICAL CENTER

PLANNED

**AMENDMENT NO.2** 

UNIT DEVELOPMENT

Legal Description

Lots 8, 9, 17 and 18, Block 5, Glen Ridge Addition

1201 West 38 Street

SHEET

- L. COVER

2. 7. COMPREHENSIVE PLAN

VICINITY MAP

FILE NO. C814-92-0006