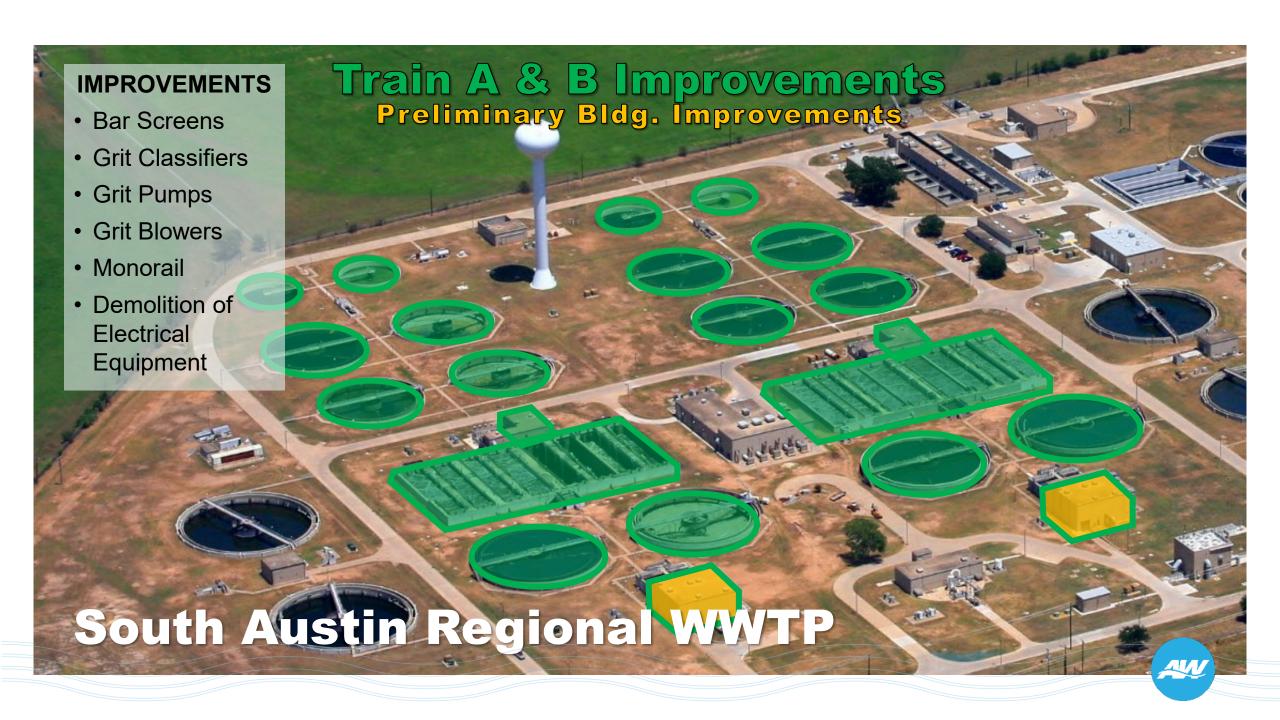

### **South Austin Regional WWTP**

#### **Trains A & B Improvements**

- Construction Cost:
  - Estimated \$116,000,852
- Project Milestones:
  - Construction NTP: January 2023
  - Substantial Completion January 2027
- RCA Commission Actions:
  - November 2022 Construction Contract & Construction Engineering Services