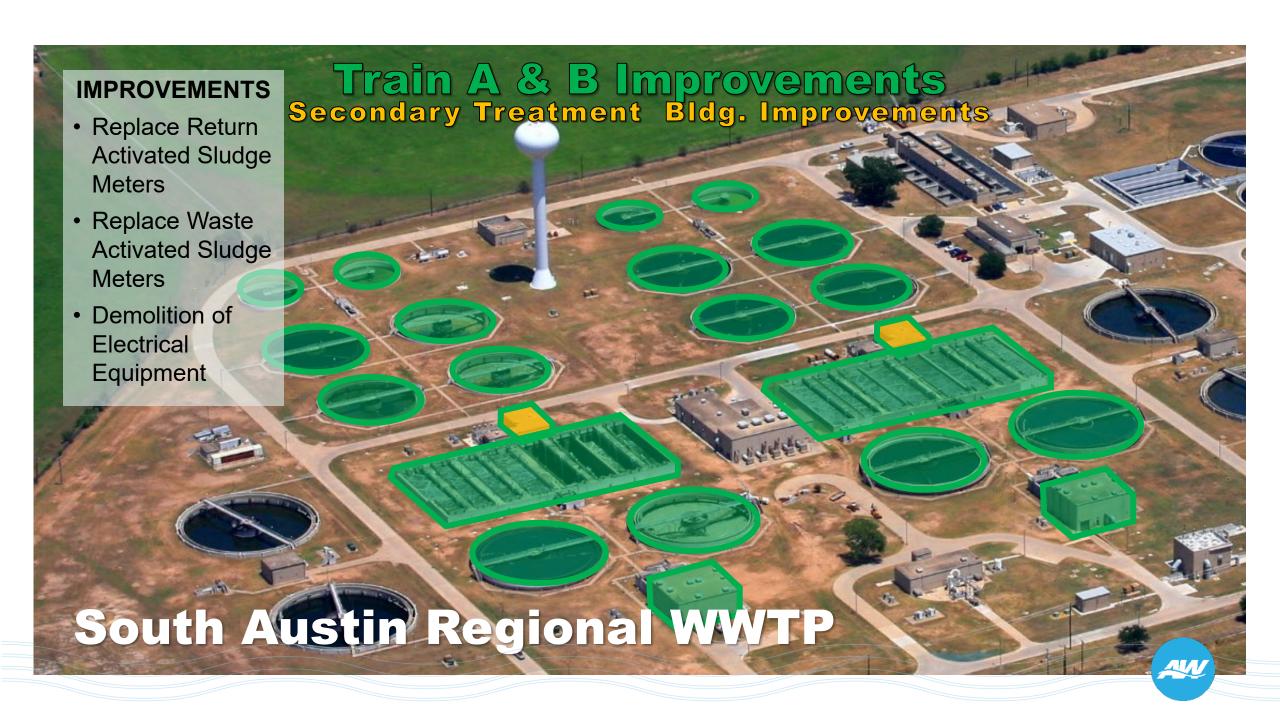

### **South Austin Regional WWTP**

#### **Trains A & B Improvements**

- Construction Cost:
  - Estimated \$116,000,852
- Project Milestones:
  - Construction NTP: January 2023
  - Substantial Completion January 2027
- RCA Commission Actions:
  - November 2022 Construction Contract & Construction Engineering Services