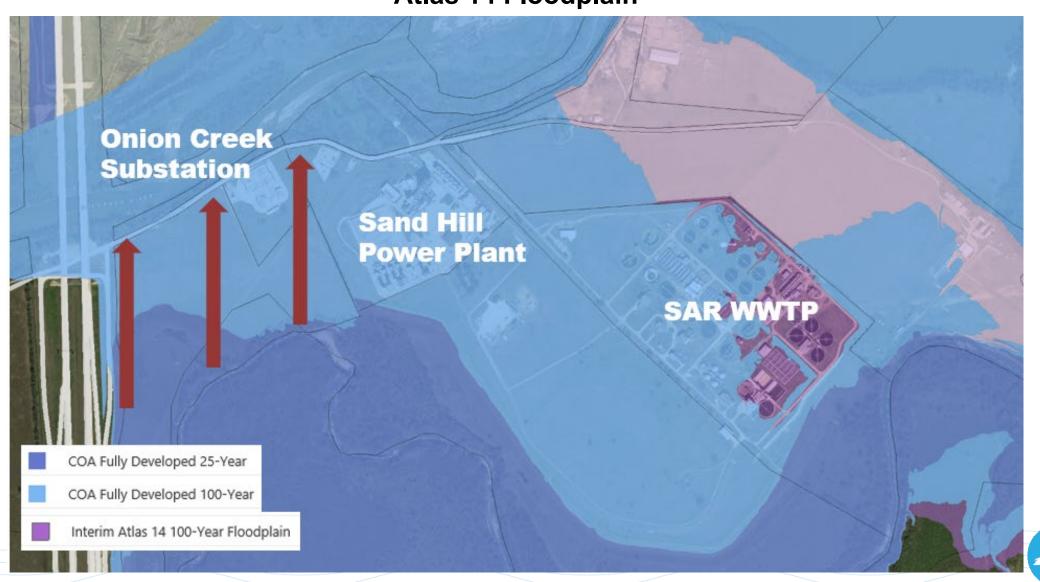

# South Austin Regional WWTP Capital Improvement Project

Shay Ralls Roalson, PE
Assistant Director, Engineering

Charles Celauro, PE Managing Engineer





Austin Water Oversight Committee October 19, 2022

## South Austin Regional WWTP Floodplain

**Atlas 14 Floodplain** 



## South Austin Regional WWTP Flood Wall

**Currently in the study phase and pursuing grant options** 





# **South Austin Regional WWTP**





### **South Austin Regional WWTP**

#### **Trains A & B Improvements**



- Construction Cost:
  - Estimated \$116,000,852
- Project Milestones:
  - Construction NTP: January 2023
  - Substantial Completion January 2027
- RCA Commission Actions:
  - November 2022 Construction Contract & Construction Engineering Services

#### **Electrical Substation No.1 Replacement**

- Construction Cost:
  - Estimated \$30,000,000
- Project Milestones:
  - Construction NTP: June 2020
  - Substantial Completion November 2023



















# **South Austin Regional WWTP**

**Existing Electrical Substation No.1** 







**New Electrical Substation No.1**