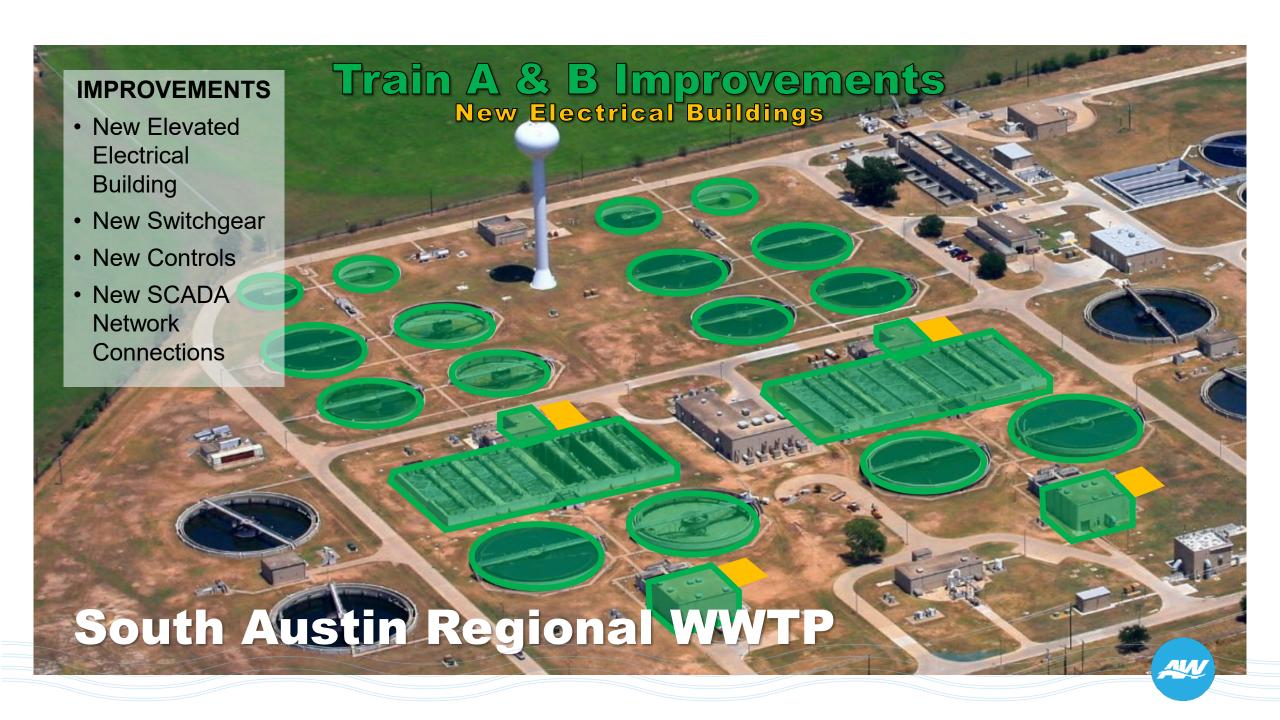

#### **Trains A & B Improvements**

- Construction Cost:
  - Estimated \$116,000,852
- Project Milestones:
  - Construction NTP: January 2023
  - Substantial Completion January 2027
- RCA Commission Actions:
  - November 2022 Construction Contract & Construction Engineering Services