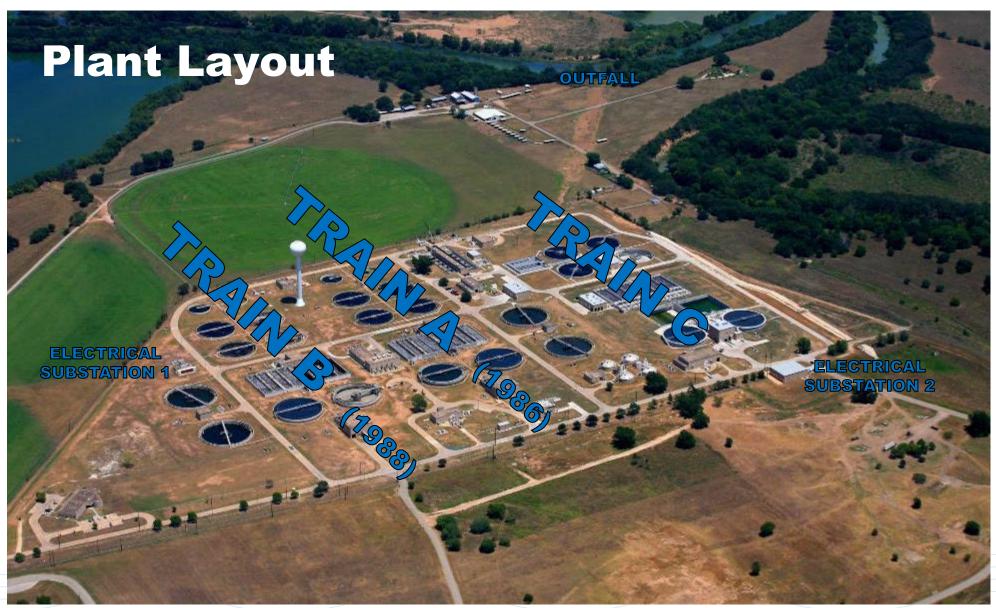

# South Austin Regional WWTP Capital Improvement Project

Shay Ralls Roalson, PE
Assistant Director, Engineering

Charles Celauro, PE Managing Engineer





Austin Water Oversight Committee October 19, 2022

## South Austin Regional WWTP Floodplain

**Atlas 14 Floodplain** 



## South Austin Regional WWTP Flood Wall

**Currently in the study phase and pursuing grant options** 





# **South Austin Regional WWTP**





### **South Austin Regional WWTP**

#### **Trains A & B Improvements**



- Construction Cost:
  - Estimated \$116,000,852
- Project Milestones:
  - Construction NTP: January 2023
  - Substantial Completion January 2027
- RCA Commission Actions:
  - November 2022 Construction Contract & Construction Engineering Services

#### **Electrical Substation No.1 Replacement**

- Construction Cost:
  - Estimated \$30,000,000
- Project Milestones:
  - Construction NTP: June 2020
  - Substantial Completion November 2023



















# **South Austin Regional WWTP**

**Existing Electrical Substation No.1** 







**New Electrical Substation No.1**