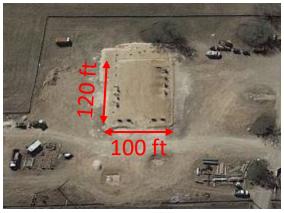

#### **Electrical Substation No.1 Replacement**

- Construction Cost:
  - Estimated \$30,000,000
- Project Milestones:
  - Construction NTP: June 2020
  - Substantial Completion November 2023