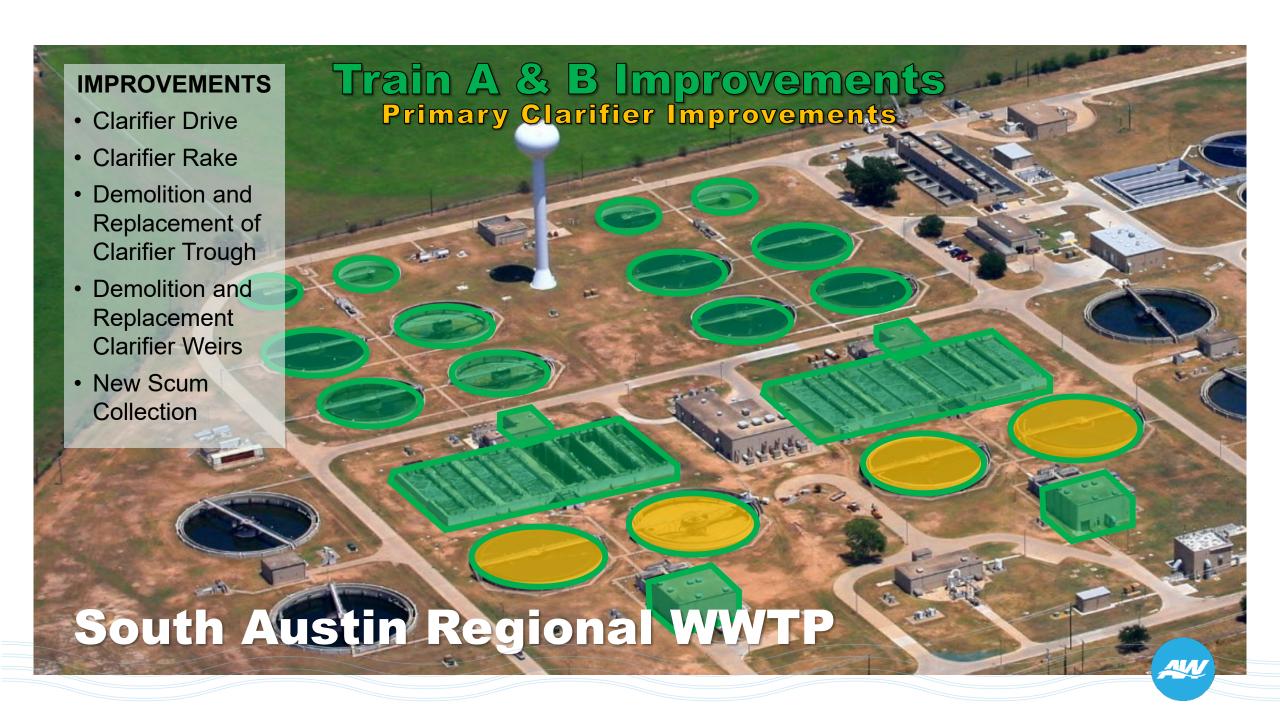

### **South Austin Regional WWTP**

#### **Trains A & B Improvements**

- Construction Cost:
  - Estimated \$116,000,852
- Project Milestones:
  - Construction NTP: January 2023
  - Substantial Completion January 2027
- RCA Commission Actions:
  - November 2022 Construction Contract & Construction Engineering Services