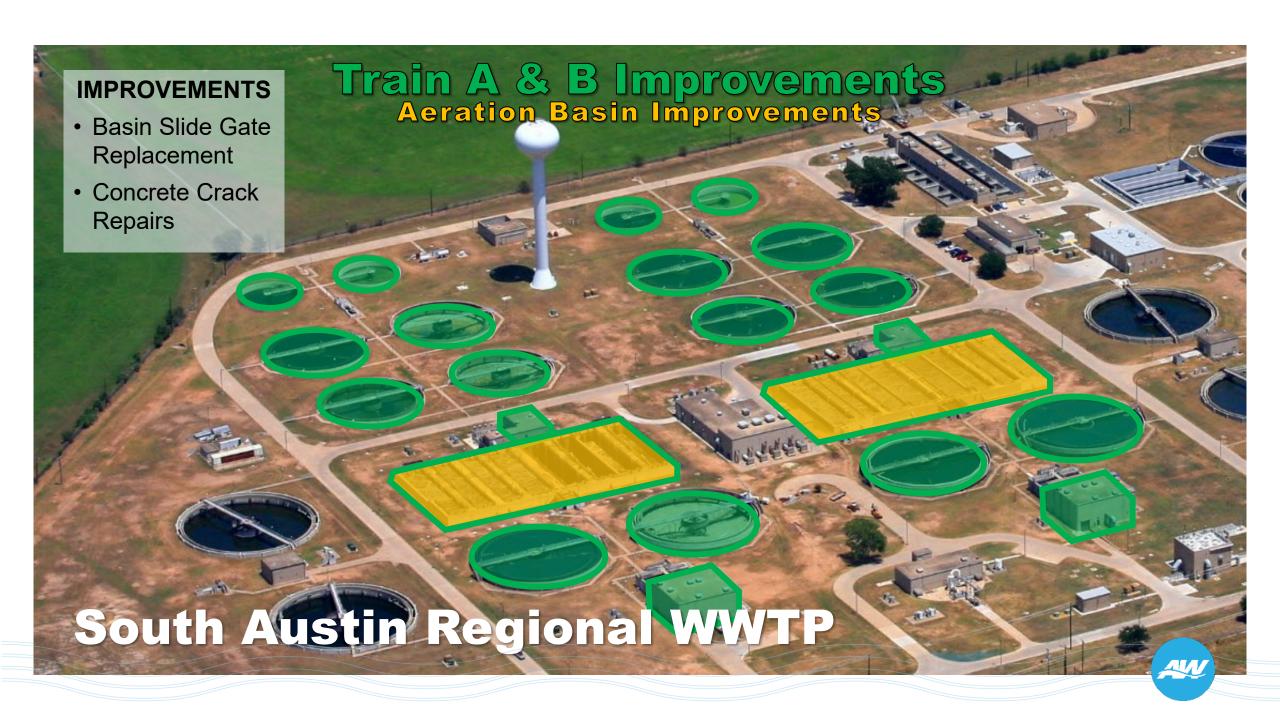

### **South Austin Regional WWTP**

#### **Trains A & B Improvements**

- Construction Cost:
  - Estimated \$116,000,852
- Project Milestones:
  - Construction NTP: January 2023
  - Substantial Completion January 2027
- RCA Commission Actions:
  - November 2022 Construction Contract & Construction Engineering Services