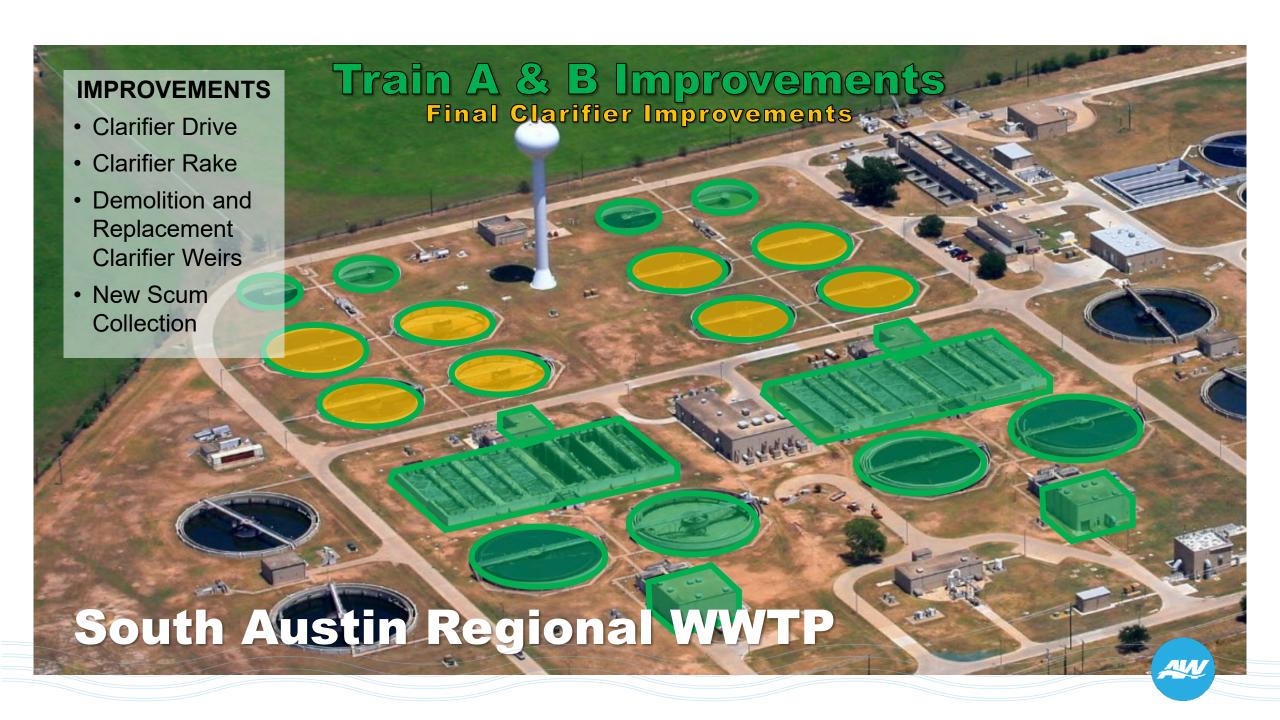

### **South Austin Regional WWTP**

#### **Trains A & B Improvements**

- Construction Cost:
  - Estimated \$116,000,852
- Project Milestones:
  - Construction NTP: January 2023
  - Substantial Completion January 2027
- RCA Commission Actions:
  - November 2022 Construction Contract & Construction Engineering Services