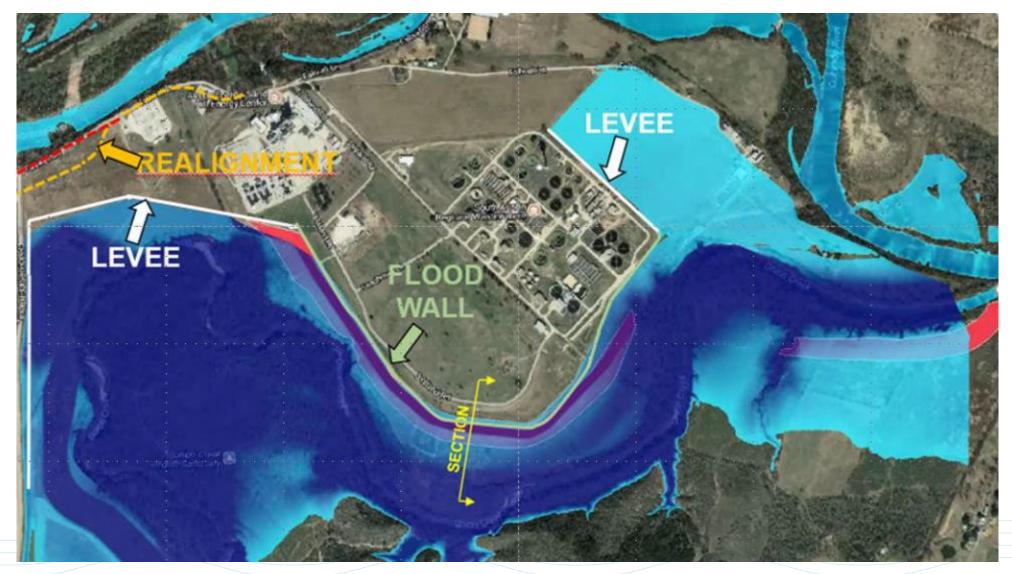

## South Austin Regional WWTP Flood Wall

**Currently in the study phase and pursuing grant options** 