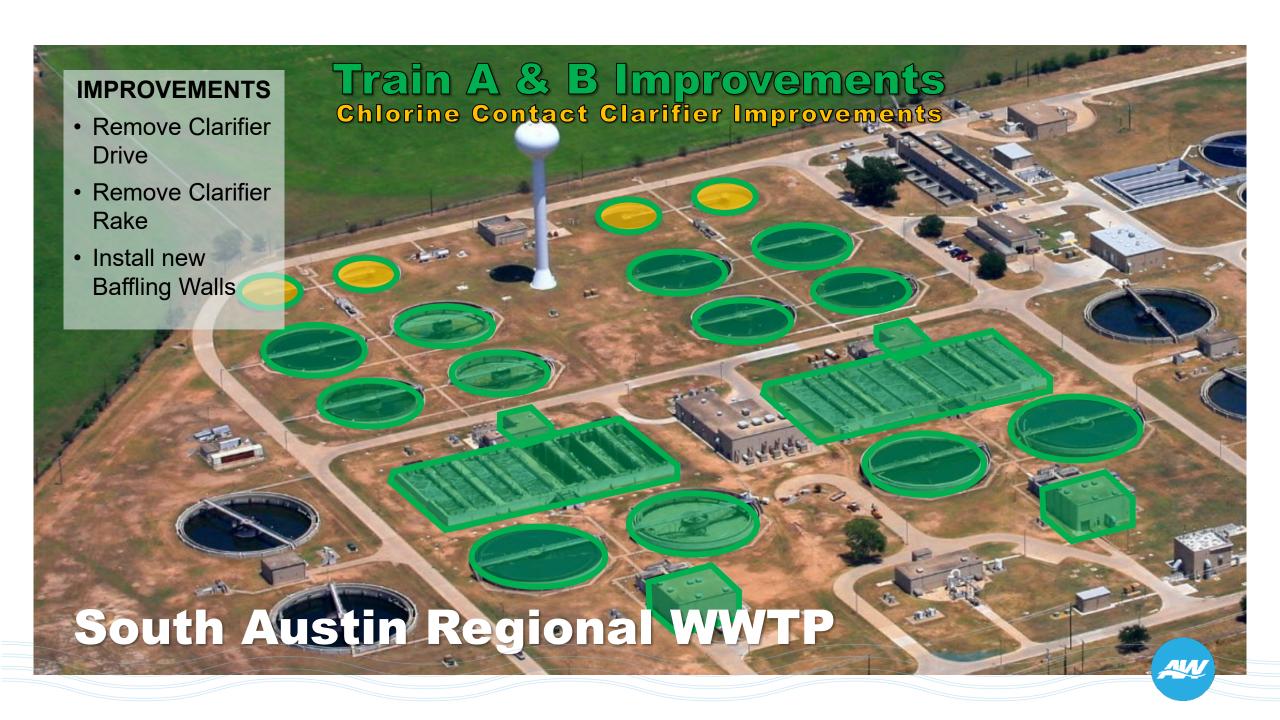

### **South Austin Regional WWTP**

#### **Trains A & B Improvements**

- Construction Cost:
  - Estimated \$116,000,852
- Project Milestones:
  - Construction NTP: January 2023
  - Substantial Completion January 2027
- RCA Commission Actions:
  - November 2022 Construction Contract & Construction Engineering Services