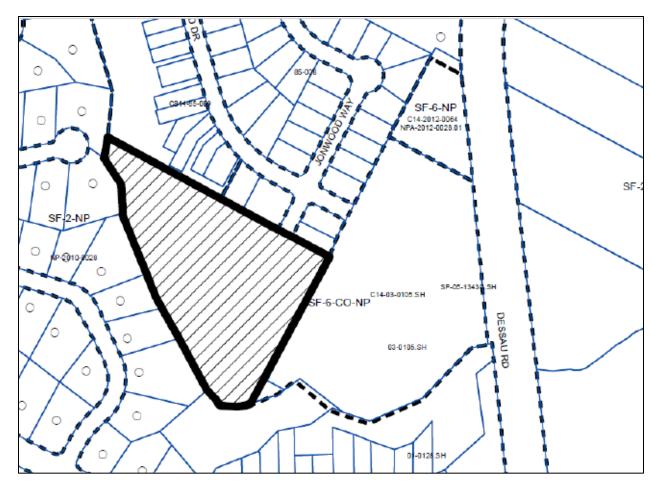

- Both neighborhoods would prefer to see fewer houses in the current greenspace. Currently this greenspace hosts an abundance of wildlife, many resettled from the developments on the east side of Dessau.
- **Parkland dedication**. Everyone appreciates the parkland dedication of this parcel prior to zoning approval. However, we the neighbors would like this land kept as a wild place, with no park improvements.
- There is a lack of visibility for the *entire* development. (Figure 1) This zoning request is being made so that this lot can be included in the 30-unit build planned for the adjacent lot.

We have not been presented with an overall plan, and have several related requests/concerns:

- Can we have confirmation that construction will not cause future flooding to neighbors adjacent to the property?
- The developers promised a vegetative barrier will be installed between the properties on Jonwood and the new housing development. We would like commitment on that.
- The developers promised to build the primary entrance to the site on Dessau, particularly during the construction phase. We would like commitment on that.
- Could the parkland dedication be extended to the adjacent property as well to protect the entire creek (Figure 2).