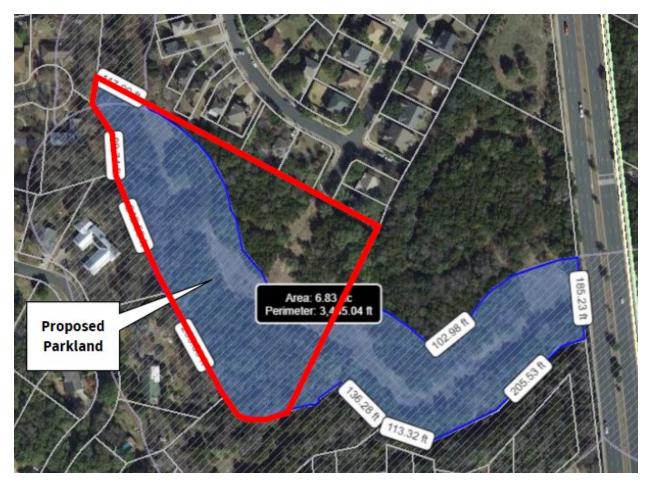

We have not been presented with an overall plan, and have several related requests/concerns:

- Can we have confirmation that construction will not cause future flooding to neighbors adjacent to the property?
- The developers promised a vegetative barrier will be installed between the properties on Jonwood and the new housing development. We would like commitment on that.
- The developers promised to build the primary entrance to the site on Dessau, particularly during the construction phase. We would like commitment on that.
- Could the parkland dedication be extended to the adjacent property as well to protect the entire creek (Figure 2).