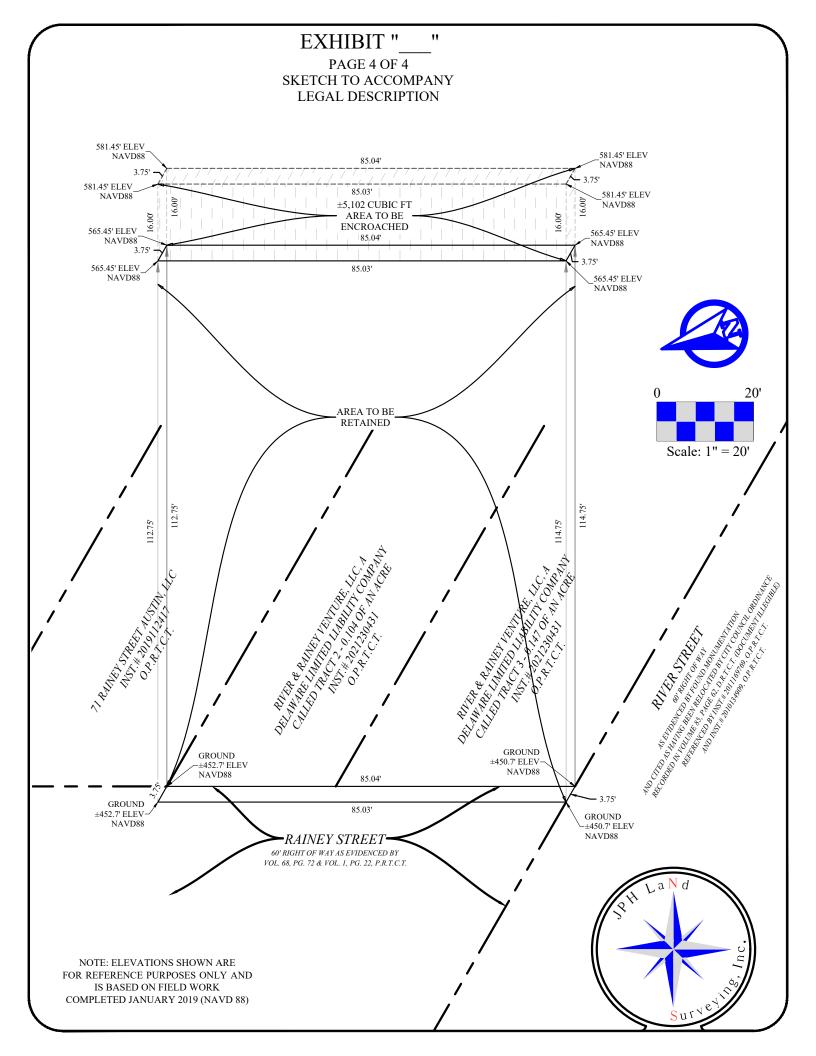

## LEGAL DESCRIPTION

**FIELDNOTES** for a 0.007 of an acre (±319 square feet) tract situated within the right of way of Rainey Street (60 foot wide ROW, evidenced by RAINEY RIVER ADDITION, a map of which is recorded in Volume 68, Page 72, Plat Records of Travis County, Texas (P.R.T.C.T.) and said DRISKILL'S AND RAINEY'S SUBDIVISION OF PART OF OUTLOTS 72 & 73, DIVISION E, AUSTIN TEXAS, a map of which is recorded in Volume 1, Page 22, of the Plat Records of Travis County, Texas (P.R.T.C.T.); the subject tract being more particularly described as follows:

#### (PAGE 2 OF 4)

- 3. SOUTH 73° 49' 22" EAST, a distance of 3.75 feet to the southeast right-of-way line of said Rainey Street, at the north corner of that land called Tract 2 in a Special Warranty Deed to River & Rainey Venture, LLC, a Delaware limited liability company, as recorded under Instrument Number 2021230431, O.P.R.T.C.T., from which a 5/8 inch rebar found at the east corner of said Tract 2, bears SOUTH 73° 49' 22" EAST, a distance of 128.26 feet;
- THENCE SOUTH 16° 10' 31" WEST, along the common line of said southeast right-of-way line of Rainey Street and the northwest line of 2, at a distance of 35.19 feet pass a 1/2 inch rebar found at the common west corner of said Tract 2 and said Tract 3, and continuing with the common line of said southeast right-of-way line of Rainey Street and the northwest line of said Tract 3, for a total distance of 85.04 feet to the POINT OF **BEGINNING** enclosing 0.007 of one acre ( $\pm$  319 square feet) of land.