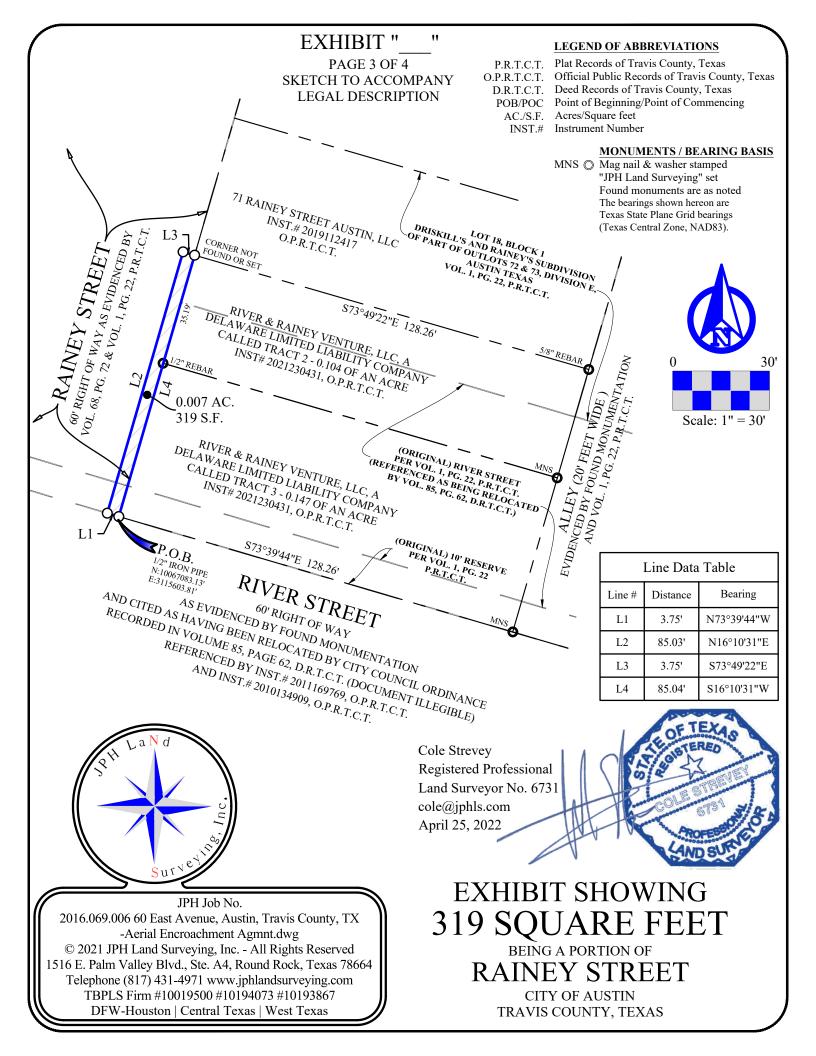

## LEGAL DESCRIPTION

**FIELDNOTES** for a 0.007 of an acre (±319 square feet) tract situated within the right of way of Rainey Street (60 foot wide ROW, evidenced by RAINEY RIVER ADDITION, a map of which is recorded in Volume 68, Page 72, Plat Records of Travis County, Texas (P.R.T.C.T.) and said DRISKILL'S AND RAINEY'S SUBDIVISION OF PART OF OUTLOTS 72 & 73, DIVISION E, AUSTIN TEXAS, a map of which is recorded in Volume 1, Page 22, of the Plat Records of Travis County, Texas (P.R.T.C.T.); the subject tract being more particularly described as follows:

**BEGINNING** at a 1/2 inch iron pipe found at the west corner of that land called Tract 3 in a Special Warranty Deed to River & Rainey Venture, LLC, a Delaware limited liability company, as recorded under Instrument Number 2021230431, of the Official Public Records of Travis County, Texas (O.P.R.T.C.T.), being at the intersection of the apparent northeast right-of-way line of River Street (River Street being cited as having been relocated by City Council Ordinance recorded in Volume 85, Page 62, of the Deed Records of Travis County, Texas (D.R.T.C.T.) (document illegible), referenced by Instrument Numbers 2011169769 and 2010134909, O.P.R.T.C.T.), according to said DRISKILL'S AND RAINEY'S SUBDIVISION OF PART OF OUTLOTS 72 & 73, DIVISION E, AUSTIN TEXAS, and the southeast right-of-way line of said Rainey Street, having Texas State Plane Grid (Texas Central Zone, NAD83) coordinate values of N=10,067,083.13, E=3,115,603.81;

- **THENCE** through the interior of said Rainey Street right-of-way, the following bearings and distances:
  - 1. NORTH 73° 39' 44" WEST, a distance of 3.75 feet;
  - 2. NORTH 16° 10' 31" EAST, a distance of 85.03 feet;

#### (PAGE 2 OF 4)

- 3. SOUTH 73° 49' 22" EAST, a distance of 3.75 feet to the southeast right-of-way line of said Rainey Street, at the north corner of that land called Tract 2 in a Special Warranty Deed to River & Rainey Venture, LLC, a Delaware limited liability company, as recorded under Instrument Number 2021230431, O.P.R.T.C.T., from which a 5/8 inch rebar found at the east corner of said Tract 2, bears SOUTH 73° 49' 22" EAST, a distance of 128.26 feet;
- THENCE SOUTH 16° 10' 31" WEST, along the common line of said southeast right-of-way line of Rainey Street and the northwest line of 2, at a distance of 35.19 feet pass a 1/2 inch rebar found at the common west corner of said Tract 2 and said Tract 3, and continuing with the common line of said southeast right-of-way line of Rainey Street and the northwest line of said Tract 3, for a total distance of 85.04 feet to the POINT OF **BEGINNING** enclosing 0.007 of one acre ( $\pm$  319 square feet) of land.

### **BEARING BASIS NOTE**

The bearings described herein are Texas State Plane Grid bearings (Texas Central Zone, NAD83)

Witness my hand this (To the City of Austin):

I, Cole Strevey, licensed to practice Land Surveying in the State of Texas, hereby certify that the foregoing metes and bounds description and sketch were based on an on the ground survey.