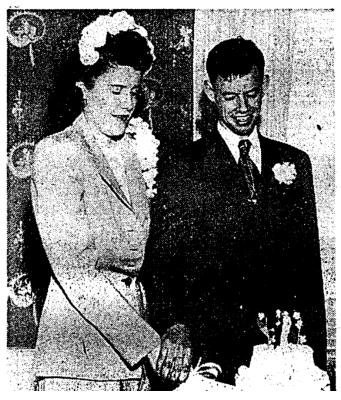

### Sadie Chenault Is Wed To **Austin Man**

A. L. Russell Jr. And Bride Will Make Home Here

Miss Sadie Chenault and Andrew Lynn Russell Jr. were married March 14 in the Northside Church

of Christ.

Jess H. Hall, minister of the church, read the double-ring rites.

Mrs. Russell is the daughter of Mr. and Mrs. W. H. Chenault, 1508 West 32nd Street, Austin. A graduate of West Columbia High School, she received her bachelor of business administration degree from the University of Texas where she was a member of Beta Beta Alpha and

a member of Beta Beta Alpha and Cap and Gown.

The bridegroom is the son of Mr. and Mrs. A. L. Russell Sr. of Austin. He was graduated from Austin High School and during the war served in the Eighth Air Force.

Employed at UT

Both Mr. and Mrs. Russell are employed at the Defense Research Laboratory at the University.

Sadie Chenault Is Wed To Austin Man. Austin American (1914-1973); 21 Mar 1948: A10.