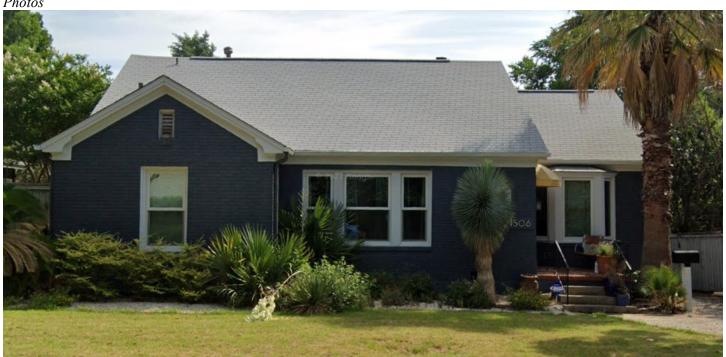

#### **ARCHITECTURE**

One-story Minimal Traditional house with cross-gabled roof, boxed cornice returns, arched front door, and brick veneer cladding. Replacement windows are 1:1.

#### PROPERTY INFORMATION

Photos

Google Street View, 2022

Demolition application, 2022