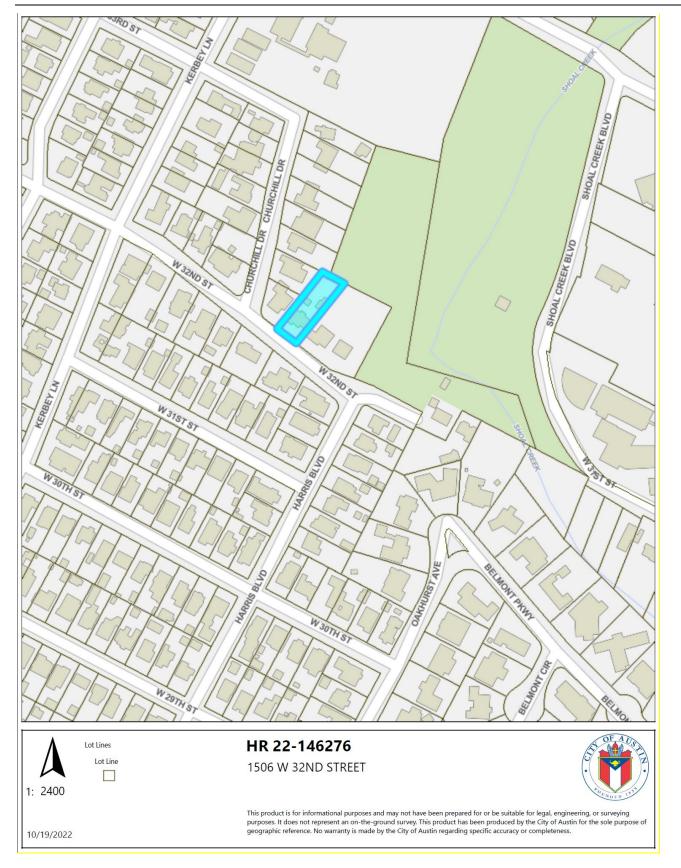

Archaeology. The property was not evaluated for its potential to yield significant data concerning the human history or prehistory of the region.
  - d. Community value. The property does not possess a unique location, physical characteristic, or significant feature that contributes to the character, image, or cultural identity of the city, the neighborhood, or a particular demographic group.
  - e. Landscape feature. The property is not a significant natural or designed landscape with artistic, aesthetic, cultural, or historical value to the city.

#### STAFF RECOMMENDATION

Release the demolition permit upon completion of a City of Austin Documentation Package. Comment and release plans for new construction or consider referral to the Architectural Review Committee.

#### LOCATION MAP



#### PROPERTY INFORMATION

Photos



Google Street View, 2022





Demolition application, 2022

## Occupancy History City Directory Rese

1939

| City Direct | ory Research, October 2022                                                                                                                                                   |
|-------------|------------------------------------------------------------------------------------------------------------------------------------------------------------------------------|
| 1959        | *Address likely listed as 1508 W 32 <sup>nd</sup> Street*<br>Helen Hawkins, owners                                                                                           |
| 1955        | Ernest E. and Helen S. Hawkins, owners<br>New car sales manager,