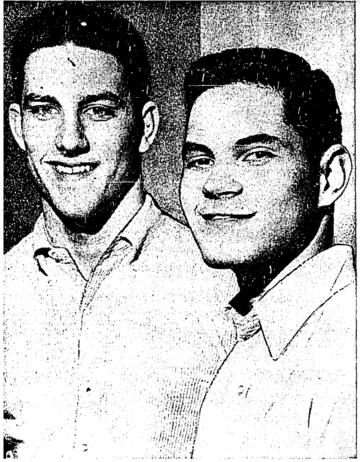

AUSTIN HIGH OFFICERS - Steve Livingston (left) is the new president of the Student Council at Ste-phen F. Austin High School, and Bubba Hawkins is the new vice president. The new officers, to serve throughout the spring semester,

American-Statesman/UPI were elected by their classmates at Austin High. Steve is the son of Dr. and Mrs. W. S. Livingston, 3203 Greenlee Drive, and Bubba is the son of Mrs. E. E. Hawkins, 1508 West 32nd Street.