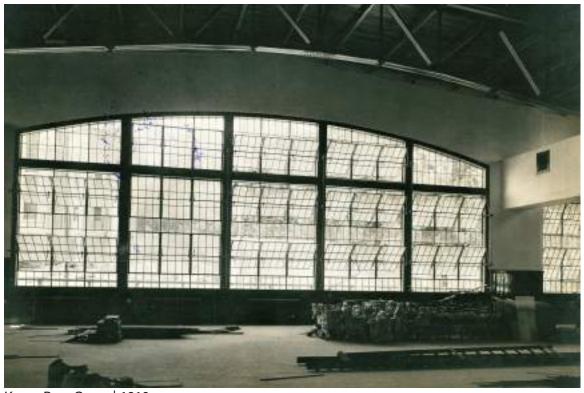

KILROY POST OFFICE | 1910s H4 | HISTORIC: VIEW OF MAIL SORTING ROOM DURING CONSTRUCTION

KILROY POST OFFICE | 1910s H5 | HISTORIC: VIEW OF STEEL WINDOW AT NORTH FACADE

E1 | Exterior: South Elevation, Indeed Tower at Right