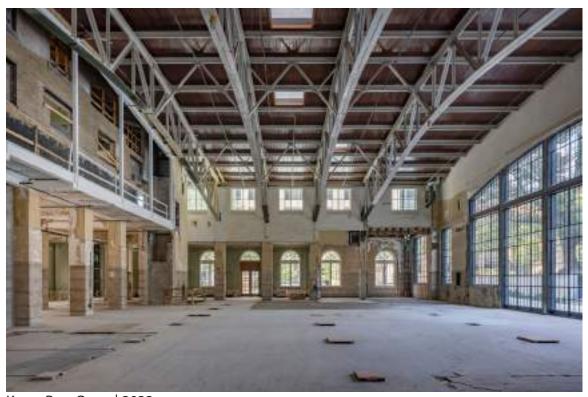

KILROY POST OFFICE | 2022 F6 | FIRST FLOOR: VIEW OF FORMER MAIL SORTING ROOM

KILROY POST OFFICE | 2022 F7 | FIRST FLOOR: VIEW OF FORMER MAIL SORTING ROOM WITH FORMER MAILING VESTIBULE AND INDEED TOWER LOBBY BEYOND