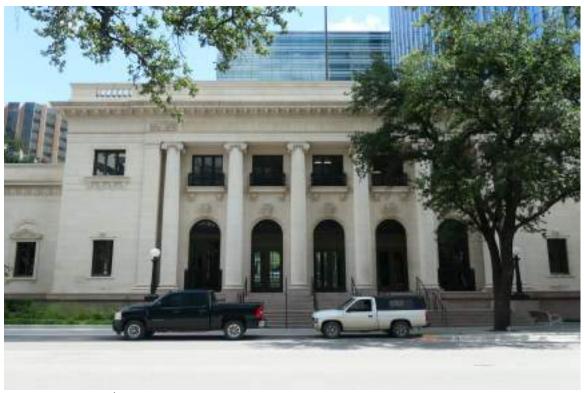

KILROY POST OFFICE | 2022 E2 | EXTERIOR: SOUTH ELEVATION

KILROY POST OFFICE | 2022 E3 | EXTERIOR: AERIAL VIEW OF INDEED TOWER WITH PLAZA AND KILROY POST OFFICE

KILROY POST OFFICE | 2022 E4 | Exterior: North Elevation with Indeed Tower at Left