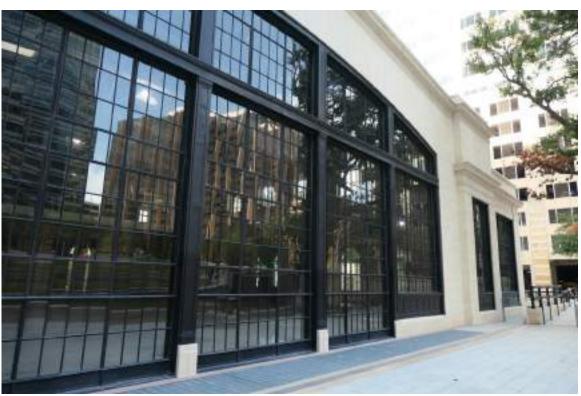

KILROY POST OFFICE | 2022 E5 | Exterior: North Elevation Steel Windows

KILROY POST OFFICE | 2022 E6 | Exterior: South Elevation, Main Entry

KILROY POST OFFICE | 2022 B1 | BASEMENT: VIEW OF BASEMENT LEVEL