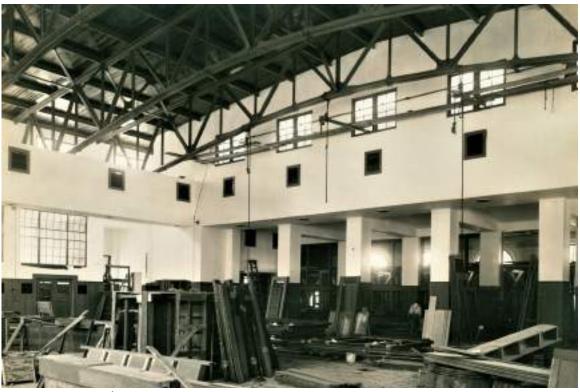

KILROY POST OFFICE | 1914 H1 | HISTORIC: SOUTH ELEVATION SHORTLY AFTER COMPLETION

KILROY POST OFFICE | 1914 H2 | HISTORIC: NORTH AND WEST ELEVATIONS

KILROY POST OFFICE | 1910s H3 | HISTORIC: VIEW OF LOBBY DURING CONSTRUCTION