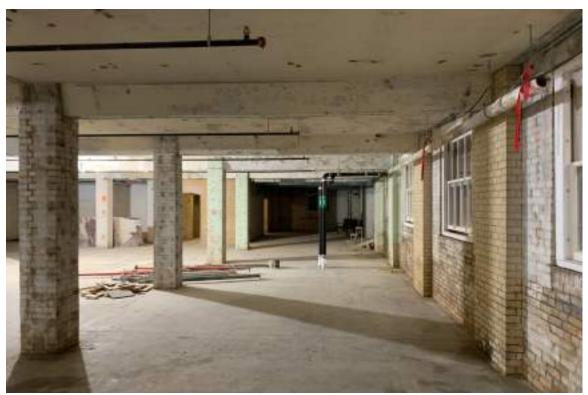

KILROY POST OFFICE | 2022 E5 | Exterior: North Elevation Steel Windows

KILROY POST OFFICE | 2022 E6 | Exterior: South Elevation, Main Entry

KILROY POST OFFICE | 2022 B1 | BASEMENT: VIEW OF BASEMENT LEVEL

KILROY POST OFFICE | 2022 B2 | BASEMENT: VIEW OF BASEMENT LEVEL

KILROY POST OFFICE | 2022 F1 | First Floor: View of Former Post Office Entry Lobby

KILROY POST OFFICE | 2022
F2 | FIRST FLOOR: VIEW OF FORMER POST OFFICE
WORK SPACE