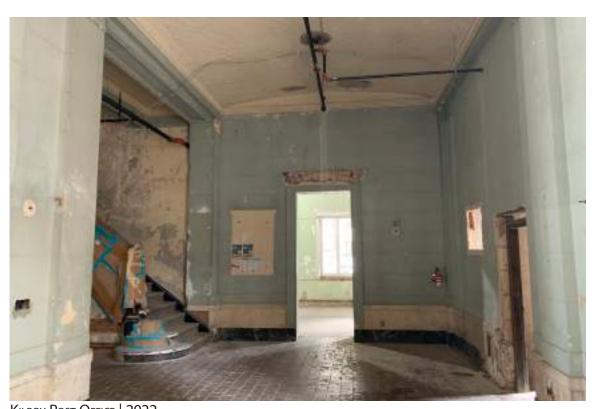

KILROY POST OFFICE | 2022 S2 | SECOND FLOOR: STAIR AT NORTHEAST CORNER

KILROY POST OFFICE | 2022 A1 | ATTIC: SHELL SPACE AT ATTIC LEVEL

KILROY POST OFFICE | 2022 R1 | Roof: View of Roof Level with Indeed Tower at Left