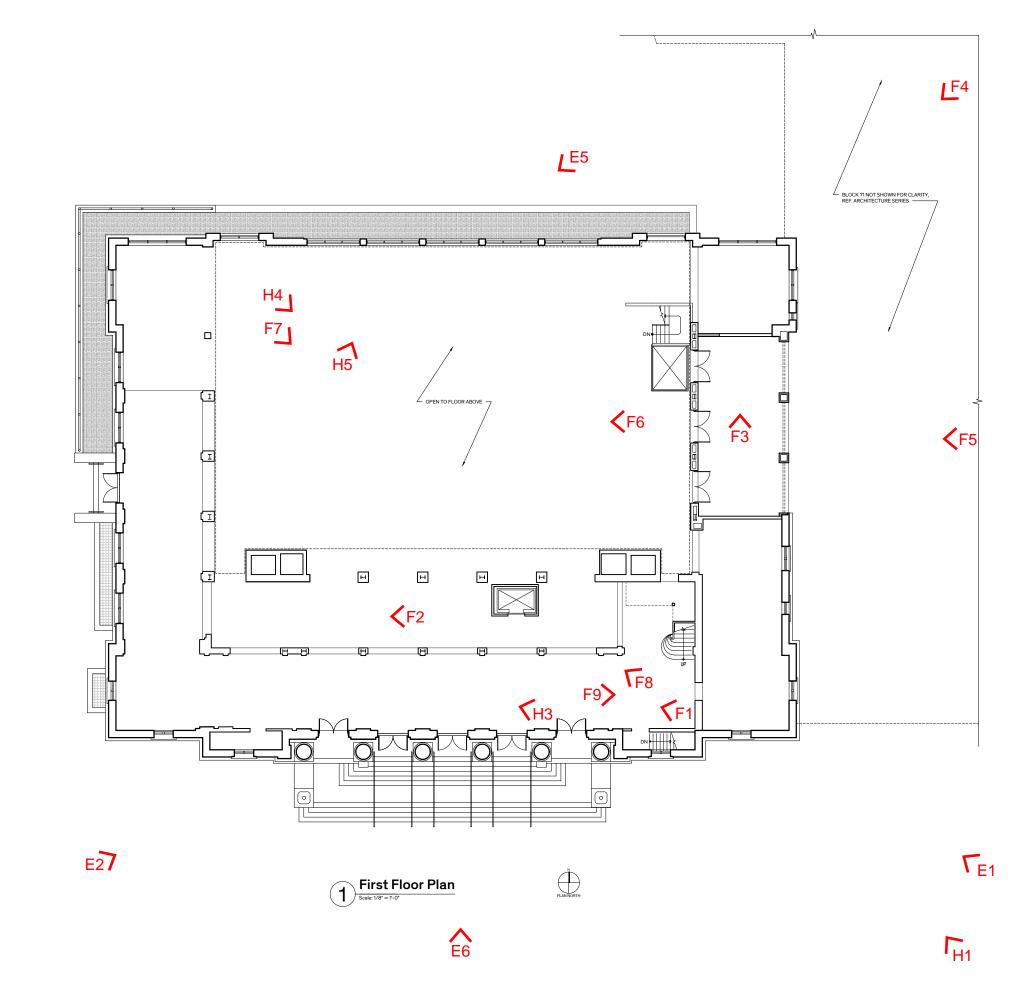

KILROY POST OFFICE | 2022 B2 | BASEMENT: VIEW OF BASEMENT LEVEL

KILROY POST OFFICE | 2022 F1 | First Floor: View of Former Post Office Entry Lobby

KILROY POST OFFICE | 2022
F2 | FIRST FLOOR: VIEW OF FORMER POST OFFICE
WORK SPACE

KILROY POST OFFICE | 2022 F3 | First Floor: View of Former Office Space

KILROY POST OFFICE | 2022 F4 | FIRST FLOOR: VIEW INSIDE INDEED TOWER LOBBY WITH POST OFFICE IN THE BACKGROUND

F5 | First Floor: View Inside Indeed Tower Lobby Looking at East Elevation of the Post Office

KILROY POST OFFICE | 2022 F6 | FIRST FLOOR: VIEW OF FORMER MAIL SORTING ROOM

KILROY POST OFFICE | 2022 F7 | FIRST FLOOR: VIEW OF FORMER MAIL SORTING ROOM WITH FORMER MAILING VESTIBULE AND INDEED TOWER LOBBY BEYOND

KILROY POST OFFICE | 2022 F8 | First Floor: Lobby Stone Wainscot and Imitation Caen Stone Walls

KILROY POST OFFICE | 2022 F9 | FIRST FLOOR: LOBBY AND ENTRANCE TO FORMER POST MASTER'S OFFICE

KILROY POST OFFICE | 2022 S1 | Second Floor: Shell Space at Former Office Locations, existing elevator at right