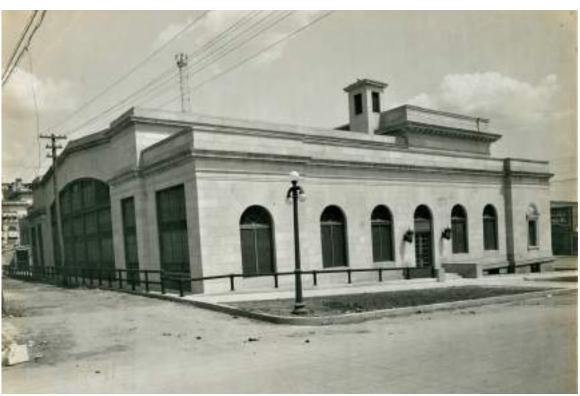

KILROY POST OFFICE | 1914 H1 | HISTORIC: SOUTH ELEVATION SHORTLY AFTER COMPLETION

KILROY POST OFFICE | 1914 H2 | HISTORIC: NORTH AND WEST ELEVATIONS

KILROY POST OFFICE | 1910s H3 | HISTORIC: VIEW OF LOBBY DURING CONSTRUCTION