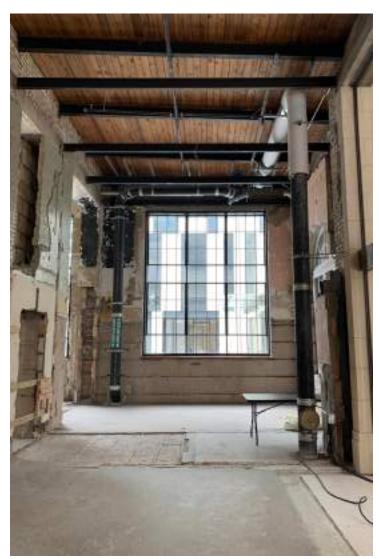

KILROY POST OFFICE | 2022 F3 | First Floor: View of Former Office Space

KILROY POST OFFICE | 2022 F4 | FIRST FLOOR: VIEW INSIDE INDEED TOWER LOBBY WITH POST OFFICE IN THE BACKGROUND

F5 | First Floor: View Inside Indeed Tower Lobby Looking at East Elevation of the Post Office