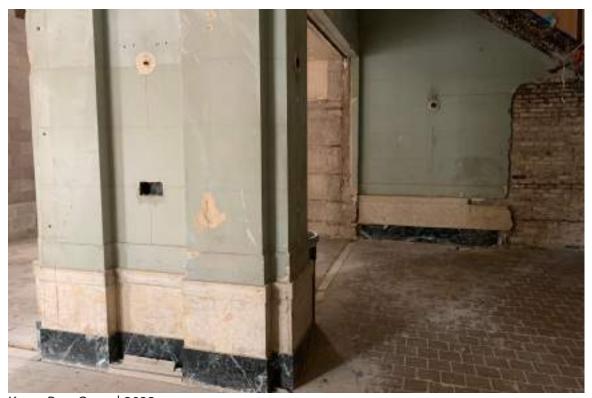

KILROY POST OFFICE | 2022 F8 | First Floor: Lobby Stone Wainscot and Imitation Caen Stone Walls

KILROY POST OFFICE | 2022 F9 | FIRST FLOOR: LOBBY AND ENTRANCE TO FORMER POST MASTER'S OFFICE

KILROY POST OFFICE | 2022 S1 | Second Floor: Shell Space at Former Office Locations, existing elevator at right