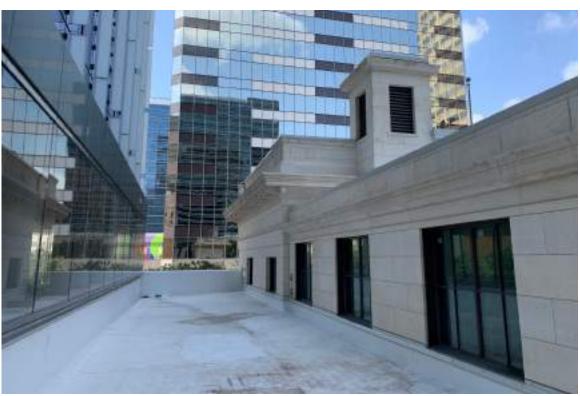

KILROY POST OFFICE | 2022 S2 | SECOND FLOOR: STAIR AT NORTHEAST CORNER

KILROY POST OFFICE | 2022 A1 | ATTIC: SHELL SPACE AT ATTIC LEVEL

KILROY POST OFFICE | 2022 R1 | Roof: View of Roof Level with Indeed Tower at Left