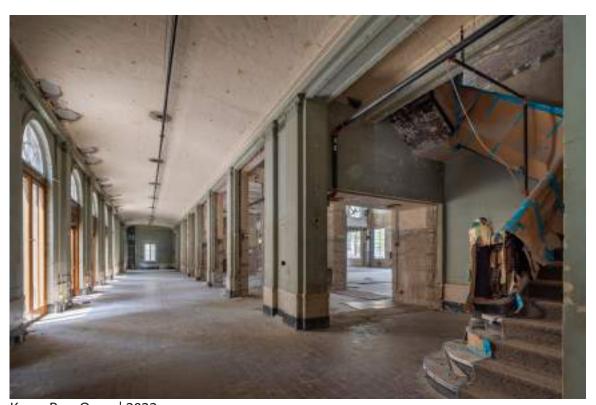

KILROY POST OFFICE | 2022 B2 | BASEMENT: VIEW OF BASEMENT LEVEL

KILROY POST OFFICE | 2022 F1 | First Floor: View of Former Post Office Entry Lobby

KILROY POST OFFICE | 2022
F2 | FIRST FLOOR: VIEW OF FORMER POST OFFICE
WORK SPACE