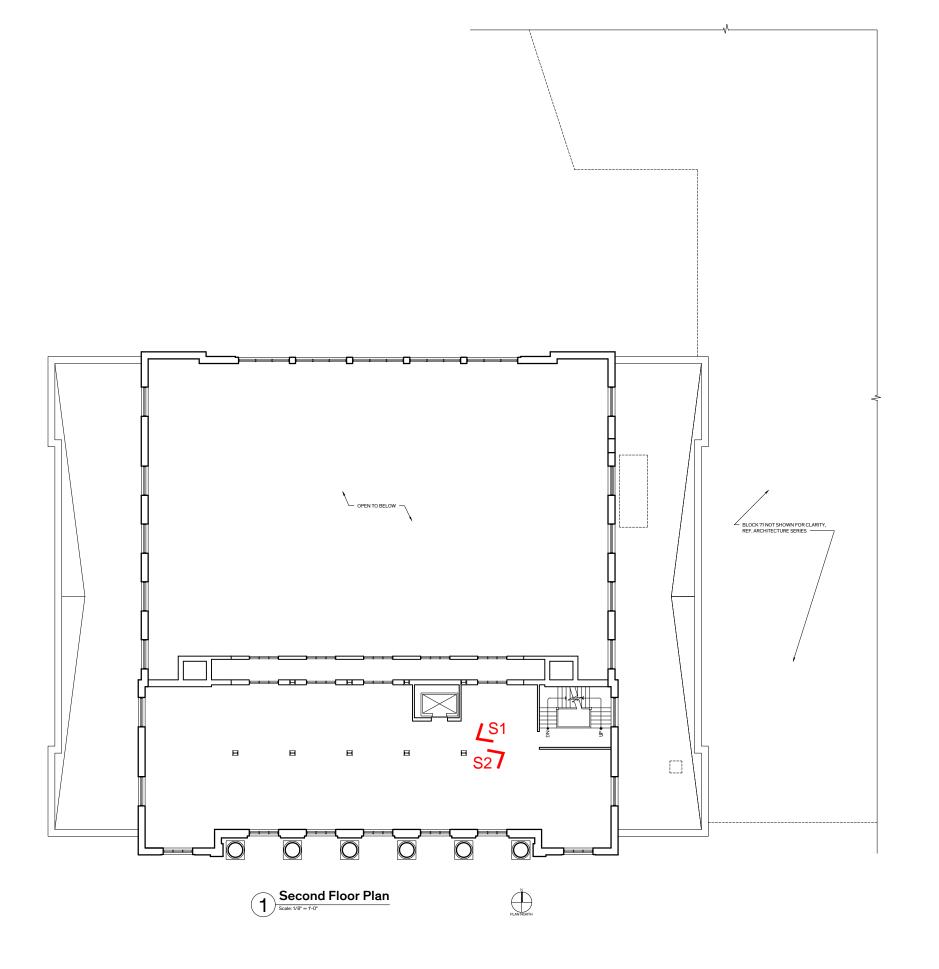

KILROY POST OFFICE | 2022 F8 | First Floor: Lobby Stone Wainscot and Imitation Caen Stone Walls

KILROY POST OFFICE | 2022 F9 | FIRST FLOOR: LOBBY AND ENTRANCE TO FORMER POST MASTER'S OFFICE

KILROY POST OFFICE | 2022 S1 | Second Floor: Shell Space at Former Office Locations, existing elevator at right

KILROY POST OFFICE | 2022 S2 | SECOND FLOOR: STAIR AT NORTHEAST CORNER

KILROY POST OFFICE | 2022 A1 | ATTIC: SHELL SPACE AT ATTIC LEVEL

KILROY POST OFFICE | 2022 R1 | Roof: View of Roof Level with Indeed Tower at Left