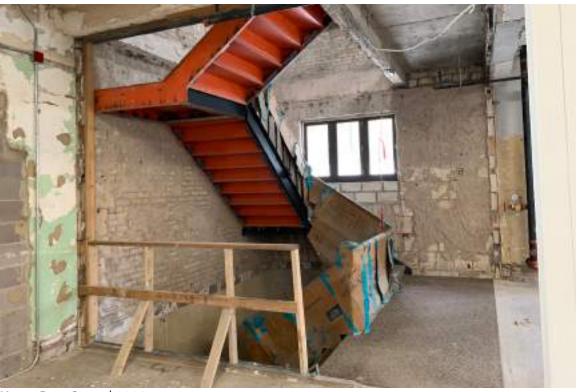

KILROY POST OFFICE | 2022 S2 | SECOND FLOOR: STAIR AT NORTHEAST CORNER

KILROY POST OFFICE | 2022 A1 | ATTIC: SHELL SPACE AT ATTIC LEVEL

KILROY POST OFFICE | 2022 R1 | Roof: View of Roof Level with Indeed Tower at Left