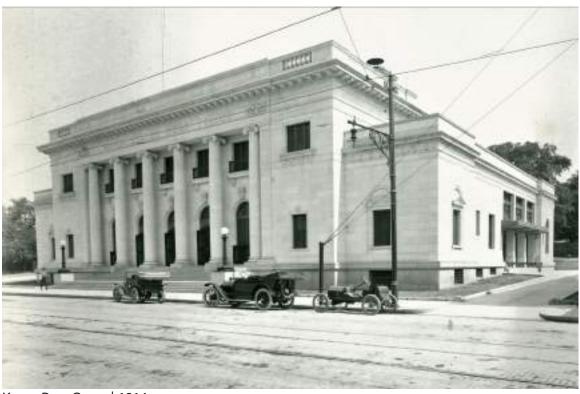

KILROY POST OFFICE | 1914 H1 | HISTORIC: SOUTH ELEVATION SHORTLY AFTER COMPLETION

KILROY POST OFFICE | 1914 H2 | HISTORIC: NORTH AND WEST ELEVATIONS

KILROY POST OFFICE | 1910s H3 | HISTORIC: VIEW OF LOBBY DURING CONSTRUCTION