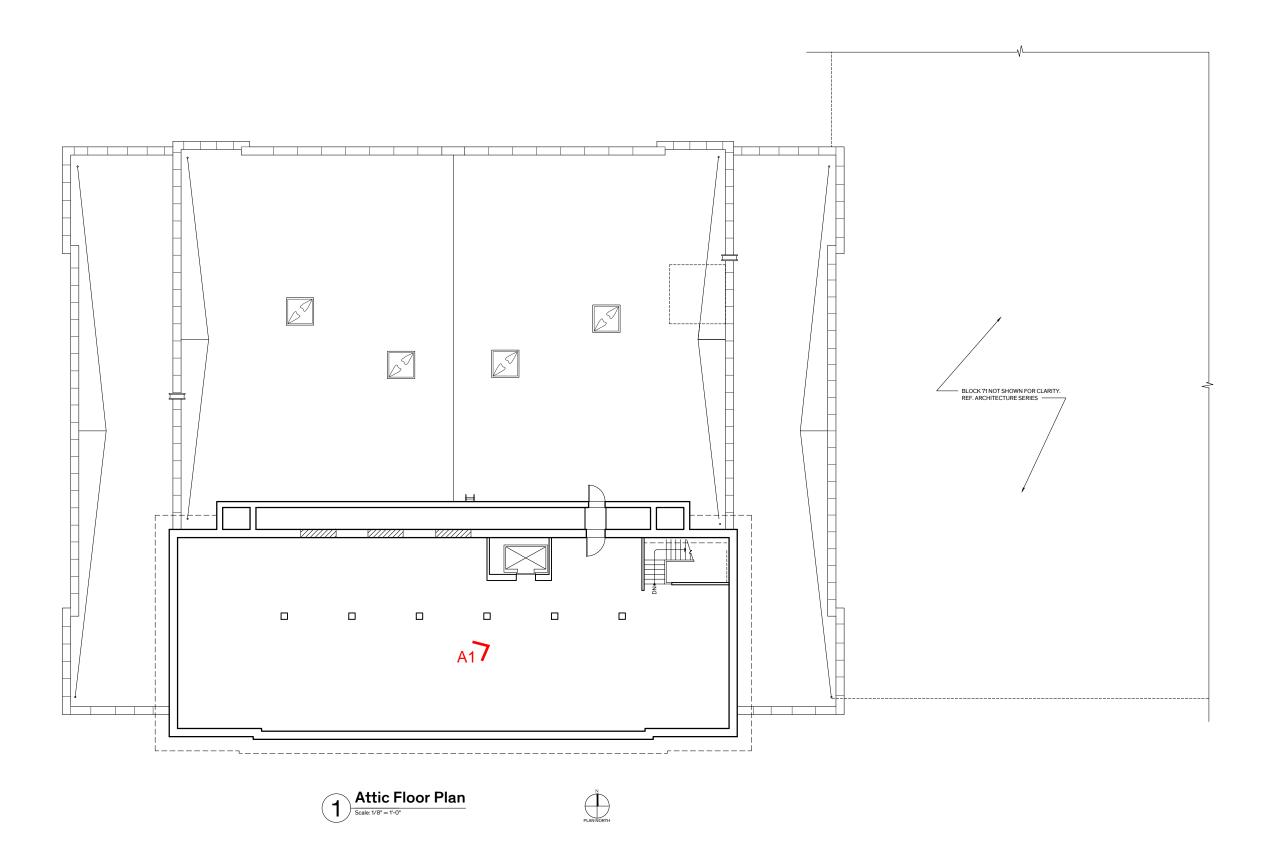

KILROY POST OFFICE | 2022 S2 | SECOND FLOOR: STAIR AT NORTHEAST CORNER

KILROY POST OFFICE | 2022 A1 | ATTIC: SHELL SPACE AT ATTIC LEVEL

KILROY POST OFFICE | 2022 R1 | Roof: View of Roof Level with Indeed Tower at Left