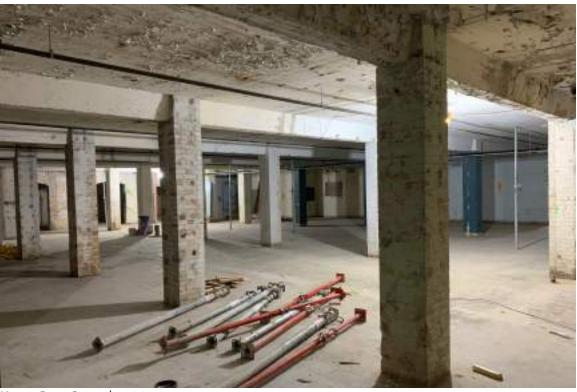

KILROY POST OFFICE | 2022 E5 | Exterior: North Elevation Steel Windows

KILROY POST OFFICE | 2022 E6 | Exterior: South Elevation, Main Entry

KILROY POST OFFICE | 2022 B1 | BASEMENT: VIEW OF BASEMENT LEVEL