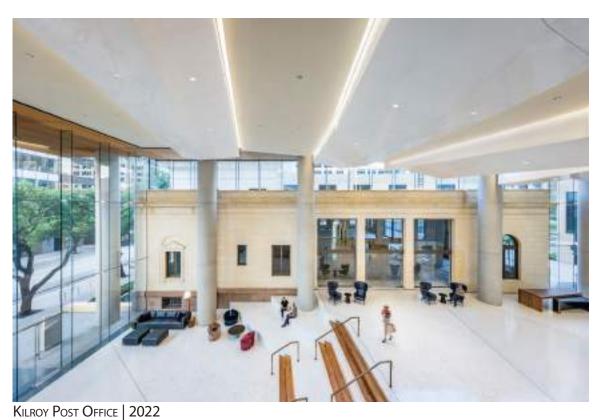

KILROY POST OFFICE | 2022 B2 | BASEMENT: VIEW OF BASEMENT LEVEL

KILROY POST OFFICE | 2022 F1 | First Floor: View of Former Post Office Entry Lobby

KILROY POST OFFICE | 2022
F2 | FIRST FLOOR: VIEW OF FORMER POST OFFICE
WORK SPACE