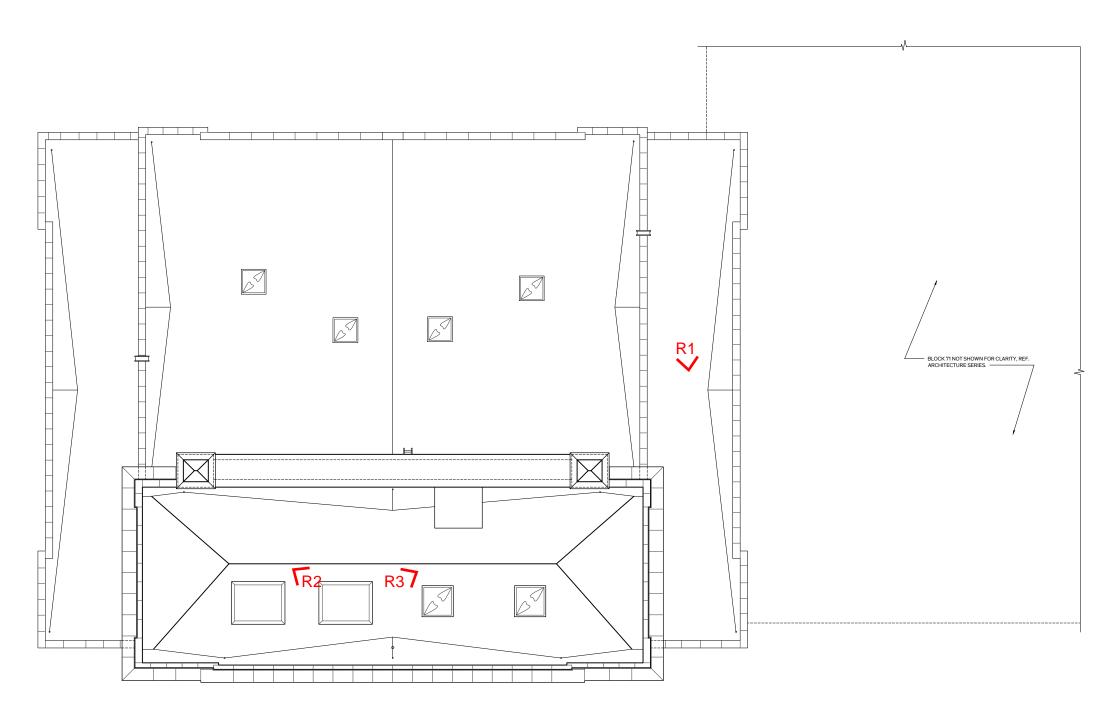

KILROY POST OFFICE | 2022 S2 | SECOND FLOOR: STAIR AT NORTHEAST CORNER

KILROY POST OFFICE | 2022 A1 | ATTIC: SHELL SPACE AT ATTIC LEVEL

KILROY POST OFFICE | 2022 R1 | Roof: View of Roof Level with Indeed Tower at Left

Kilroy Post Office | 2022 R2 | Roof: View of attic Roof Level with area to be removed for light well at right, covered attic skylight visible at left

R3 | Roof: View of attic roof with elevator overrun at left, skylights at right