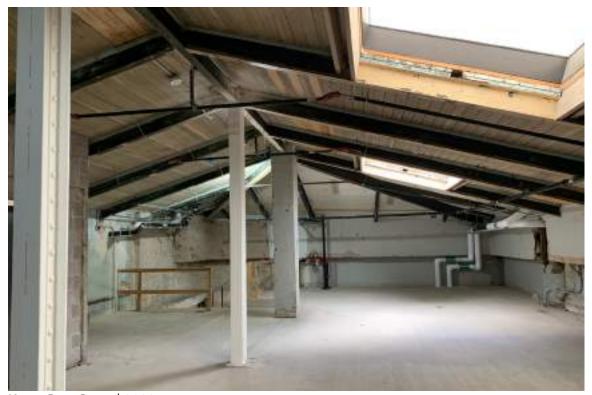

KILROY POST OFFICE | 2022 S2 | SECOND FLOOR: STAIR AT NORTHEAST CORNER

KILROY POST OFFICE | 2022 A1 | ATTIC: SHELL SPACE AT ATTIC LEVEL

KILROY POST OFFICE | 2022 R1 | Roof: View of Roof Level with Indeed Tower at Left