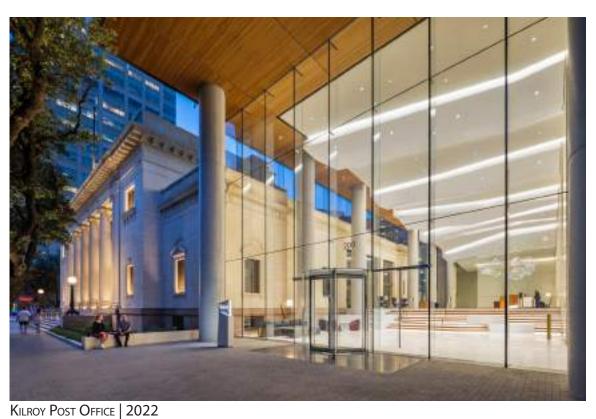

KILROY POST OFFICE | 2022 E2 | EXTERIOR: SOUTH ELEVATION

KILROY POST OFFICE | 2022 E3 | EXTERIOR: AERIAL VIEW OF INDEED TOWER WITH PLAZA AND KILROY POST OFFICE

KILROY POST OFFICE | 2022 E4 | Exterior: North Elevation with Indeed Tower at Left