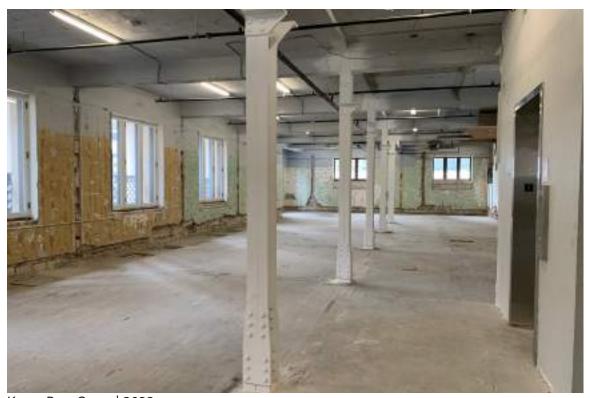

KILROY POST OFFICE | 2022 F8 | First Floor: Lobby Stone Wainscot and Imitation Caen Stone Walls

KILROY POST OFFICE | 2022 F9 | FIRST FLOOR: LOBBY AND ENTRANCE TO FORMER POST MASTER'S OFFICE

KILROY POST OFFICE | 2022 S1 | Second Floor: Shell Space at Former Office Locations, existing elevator at right