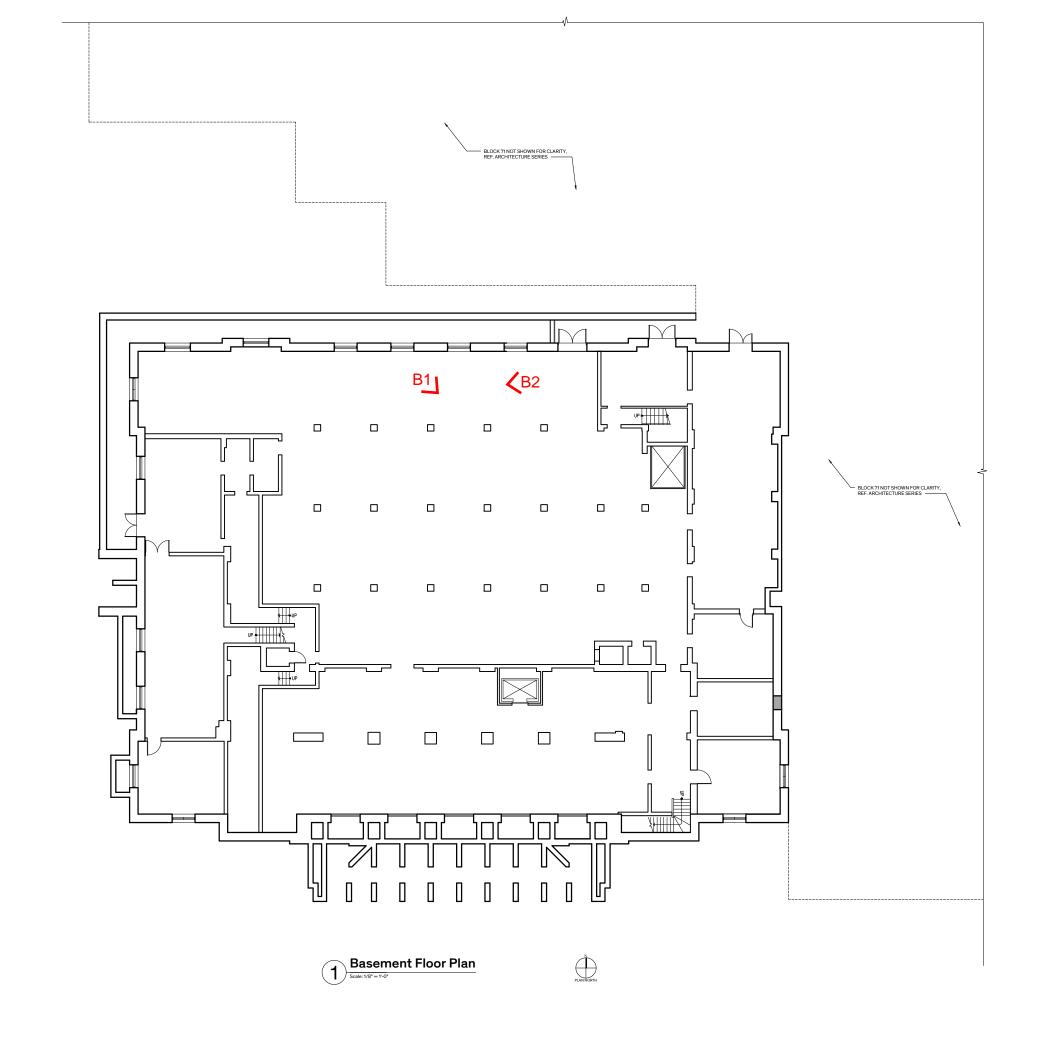

KILROY POST OFFICE | 2022 E5 | Exterior: North Elevation Steel Windows

KILROY POST OFFICE | 2022 E6 | Exterior: South Elevation, Main Entry

KILROY POST OFFICE | 2022 B1 | BASEMENT: VIEW OF BASEMENT LEVEL

KILROY POST OFFICE | 2022 B2 | BASEMENT: VIEW OF BASEMENT LEVEL

KILROY POST OFFICE | 2022 F1 | First Floor: View of Former Post Office Entry Lobby

KILROY POST OFFICE | 2022
F2 | FIRST FLOOR: VIEW OF FORMER POST OFFICE
WORK SPACE