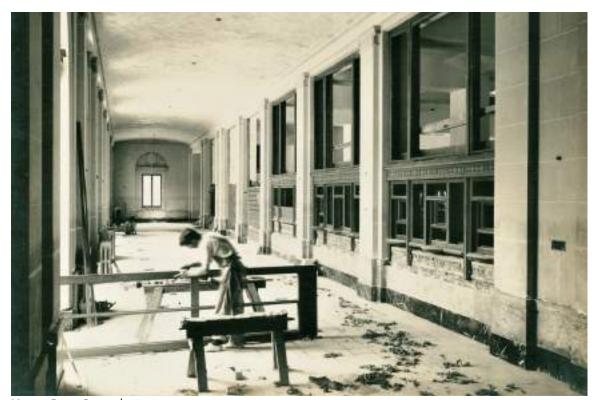

KILROY POST OFFICE | 1914 H1 | HISTORIC: SOUTH ELEVATION SHORTLY AFTER COMPLETION

KILROY POST OFFICE | 1914 H2 | HISTORIC: NORTH AND WEST ELEVATIONS

KILROY POST OFFICE | 1910s H3 | HISTORIC: VIEW OF LOBBY DURING CONSTRUCTION