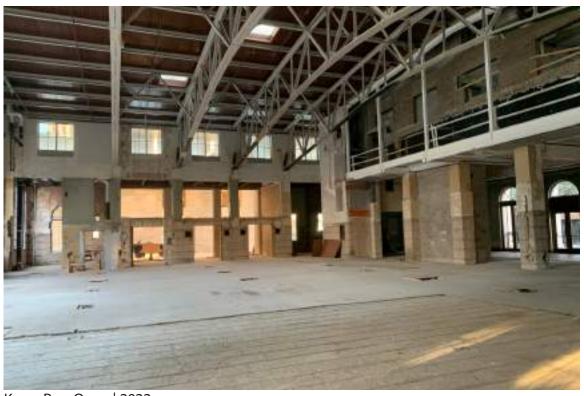

KILROY POST OFFICE | 2022 F6 | FIRST FLOOR: VIEW OF FORMER MAIL SORTING ROOM

KILROY POST OFFICE | 2022 F7 | FIRST FLOOR: VIEW OF FORMER MAIL SORTING ROOM WITH FORMER MAILING VESTIBULE AND INDEED TOWER LOBBY BEYOND