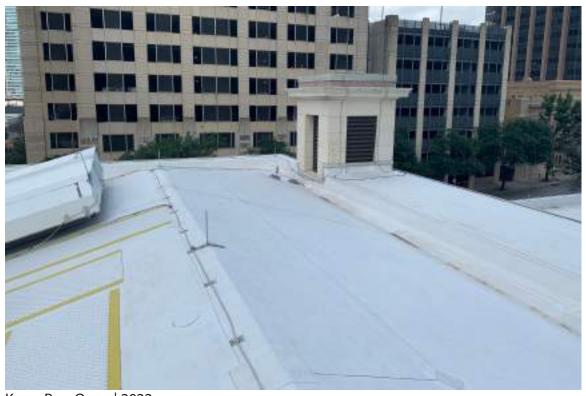

Kilroy Post Office | 2022 R2 | Roof: View of attic Roof Level with area to be removed for light well at right, covered attic skylight visible at left

R3 | Roof: View of attic roof with elevator overrun at left, skylights at right