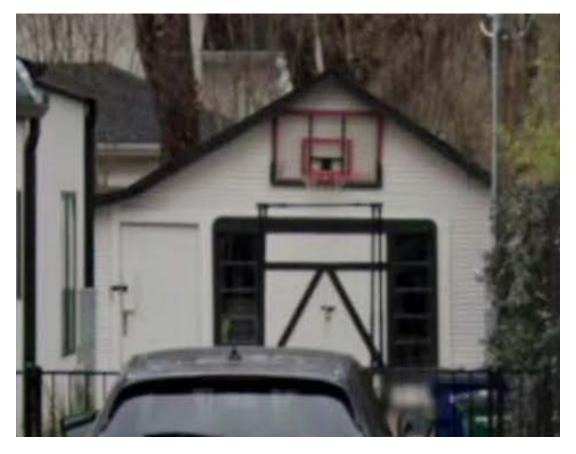

### PROPOSAL

Demolish and rebuild existing non-contributing garage and make modifications to the rear of the primary house.

### PROJECT SPECIFICATIONS

- 1) Remove existing non-contributing garage and rebuild a new one;
- 2) Remove existing concrete and stone driveway ribbons from the garage up to the front corner of the house;
- 3) Remove concrete from North corner of house

# Property Information

Photos

1414 Westover Application, 2022