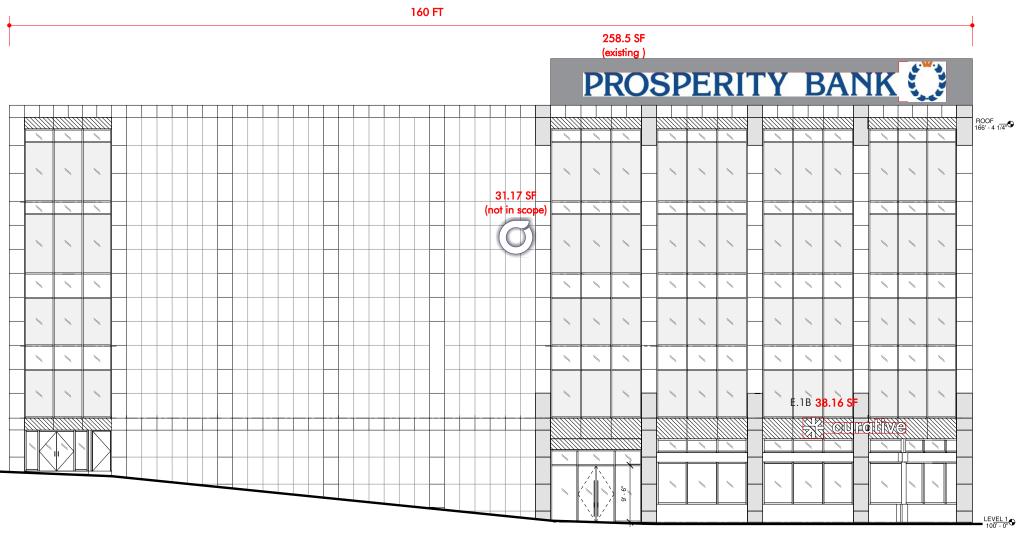

## CURATIVE HUB - OPTION E.1B - REVISED (Under 40 square feet)

SOUTH ELEVATION

Scale 1:192

Building Image Group, Inc. PROPOSAL # 1200 E. Third St. | Studio One P13668 Austin, TX 78702 DATE 10.17.2022

© Building Image Group, Inc. JJ

PROJECT

Curative Exterior Signage 900 Congress

INTELLECTUAL PROPERTY OF BUILDING IMAGE GROUP

APPROVED BY:

## CURATIVE HUB - OPTION E.1B - REVISED (Under 40 square feet)

SOUTH ELEVATION - NIGHT VIEW

| 1 |     |          |  |  |  |  | 10 | 60 FT |   |           |    |   |   |               |   |    |   |    |    |   |           |     |   |       |         |                              |
|---|-----|----------|--|--|--|--|----|-------|---|-----------|----|---|---|---------------|---|----|---|----|----|---|-----------|-----|---|-------|---------|------------------------------|
|   |     |          |  |  |  |  |    |       |   |           |    |   | 2 | 58.5 SI       | 1 |    |   |    |    |   |           |     |   |       |         |                              |
|   |     |          |  |  |  |  |    |       |   |           |    |   |   | xisting<br>RC |   | SP | E | RI | TY | E | <b>BA</b> | N   | K | و دو. |         |                              |
|   |     |          |  |  |  |  |    |       |   |           |    |   |   |               |   |    |   |    |    |   |           |     |   |       |         | ROOF<br>166' - 4 1/4"        |
|   |     |          |  |  |  |  |    |       |   | 31.17     | SF |   |   |               |   |    |   |    |    |   |           |     |   |       |         |                              |
|   |     |          |  |  |  |  |    |       | ( | (not in s |    |   |   |               |   |    |   |    |    |   |           |     |   |       |         |                              |
|   |     |          |  |  |  |  |    |       |   | 0         | )  |   |   |               |   |    |   |    |    |   |           |     |   |       |         |                              |
|   |     |          |  |  |  |  |    |       |   |           |    |   |   |               |   | /  |   |    |    |   |           |     |   |       |         |                              |
|   |     | <i>\</i> |  |  |  |  |    |       |   |           | +  |   |   |               |   |    |   |    |    |   |           |     |   |       |         |                              |
|   |     |          |  |  |  |  |    |       |   |           |    |   |   |               |   | /  |   |    |    |   |           |     |   |       |         |                              |
|   |     |          |  |  |  |  |    |       |   |           |    |   |   |               |   |    | / |    |    |   | 38.16     |     |   | /     |         |                              |
|   |     |          |  |  |  |  |    |       |   |           |    |   |   |               |   |    |   |    |    |   | 3 CI      | urc |   | 9     |         |                              |
|   | v F |          |  |  |  |  |    |       |   |           |    | / |   | 6.<br>- 6.    |   |    | N |    |    |   |           |     |   |       |         |                              |
|   |     |          |  |  |  |  |    |       |   |           |    |   | ł |               |   |    |   |    |    |   |           |     |   | Sco   | ale 1:1 | LEV <u>EL 1</u><br>100' - 0" |