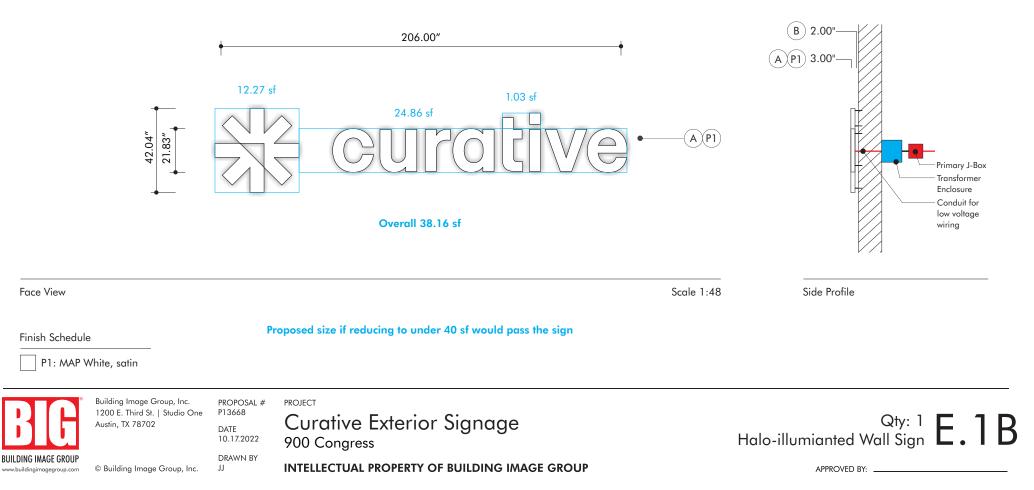

## SPECIFICATIONS: REVISED SIZE

A. Fabricated halo illuminated channel letters, face and returns painted, internally illuminated with 6500K white LEDs, power supply remote housed in power supply box.

B. Mounted with standoff hardware as required

## CURATIVE HUB - OPTION E.1B - REVISED (Under 40 square feet)

SOUTH ELEVATION

Scale 1:192

Building Image Group, Inc. PROPOSAL # 1200 E. Third St. | Studio One P13668 Austin, TX 78702 DATE 10.17.2022

© Building Image Group, Inc. JJ

PROJECT

Curative Exterior Signage 900 Congress

INTELLECTUAL PROPERTY OF BUILDING IMAGE GROUP

APPROVED BY: