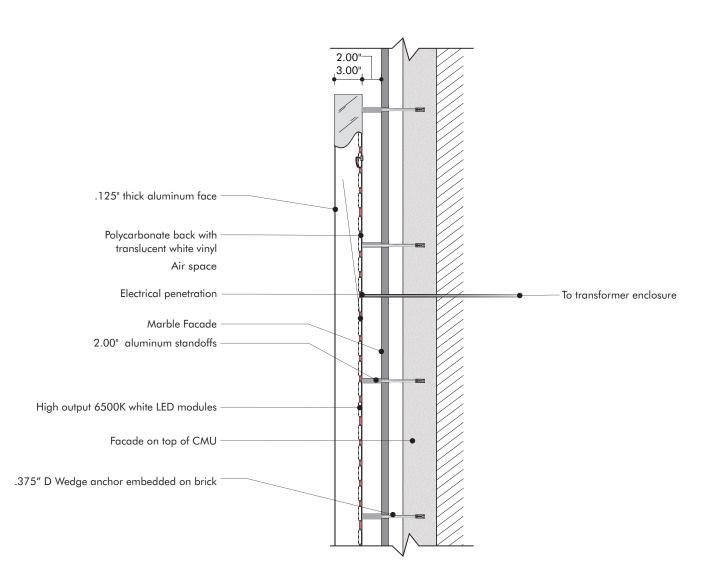

|       |   |           |    |   |   |               |   |    |   |    |    |   | 3 CI      | urc |   | 9     |         |                              |
|   | v F |          |  |  |  |  |    |       |   |           |    | / |   | 6.<br>- 6.    |   |    | N |    |    |   |           |     |   |       |         |                              |
|   |     |          |  |  |  |  |    |       |   |           |    |   | ł |               |   |    |   |    |    |   |           |     |   | Sco   | ale 1:1 | LEV <u>EL 1</u><br>100' - 0" |



Building Image Group, Inc. PROPOSAL # 1200 E. Third St. | Studio One P13668 Austin, TX 78702 DATE 10.17.2022

DRAWN BY © Building Image Group, Inc. JJ PROJECT

Curative Exterior Signage 900 Congress

INTELLECTUAL PROPERTY OF BUILDING IMAGE GROUP

APPROVED BY:



Side Profile

Scale 1:10



## INSTALL LOCATIONS

(1) E.B Halo-illumianted Wall Sign





Building Image Group, Inc. PROPOSAL # 1200 E. Third St. | Studio One P13668 Austin, TX 78702 DATE 10.17.2022

© Building Image Group, Inc. JJ

PROJECT

Curative Exterior Signage 900 Congress

INTELLECTUAL PROPERTY OF BUILDING IMAGE GROUP

APPROVED BY: