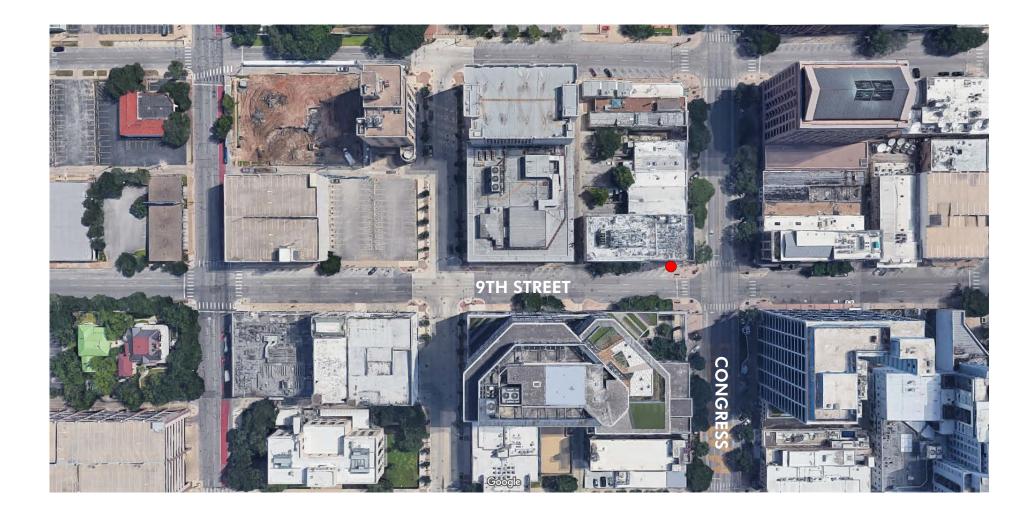

## INSTALL LOCATIONS

(1) E.B Halo-illumianted Wall Sign

Building Image Group, Inc. PROPOSAL # 1200 E. Third St. | Studio One P13668 Austin, TX 78702 DATE 10.17.2022

© Building Image Group, Inc. JJ

PROJECT

Curative Exterior Signage 900 Congress

INTELLECTUAL PROPERTY OF BUILDING IMAGE GROUP

APPROVED BY: