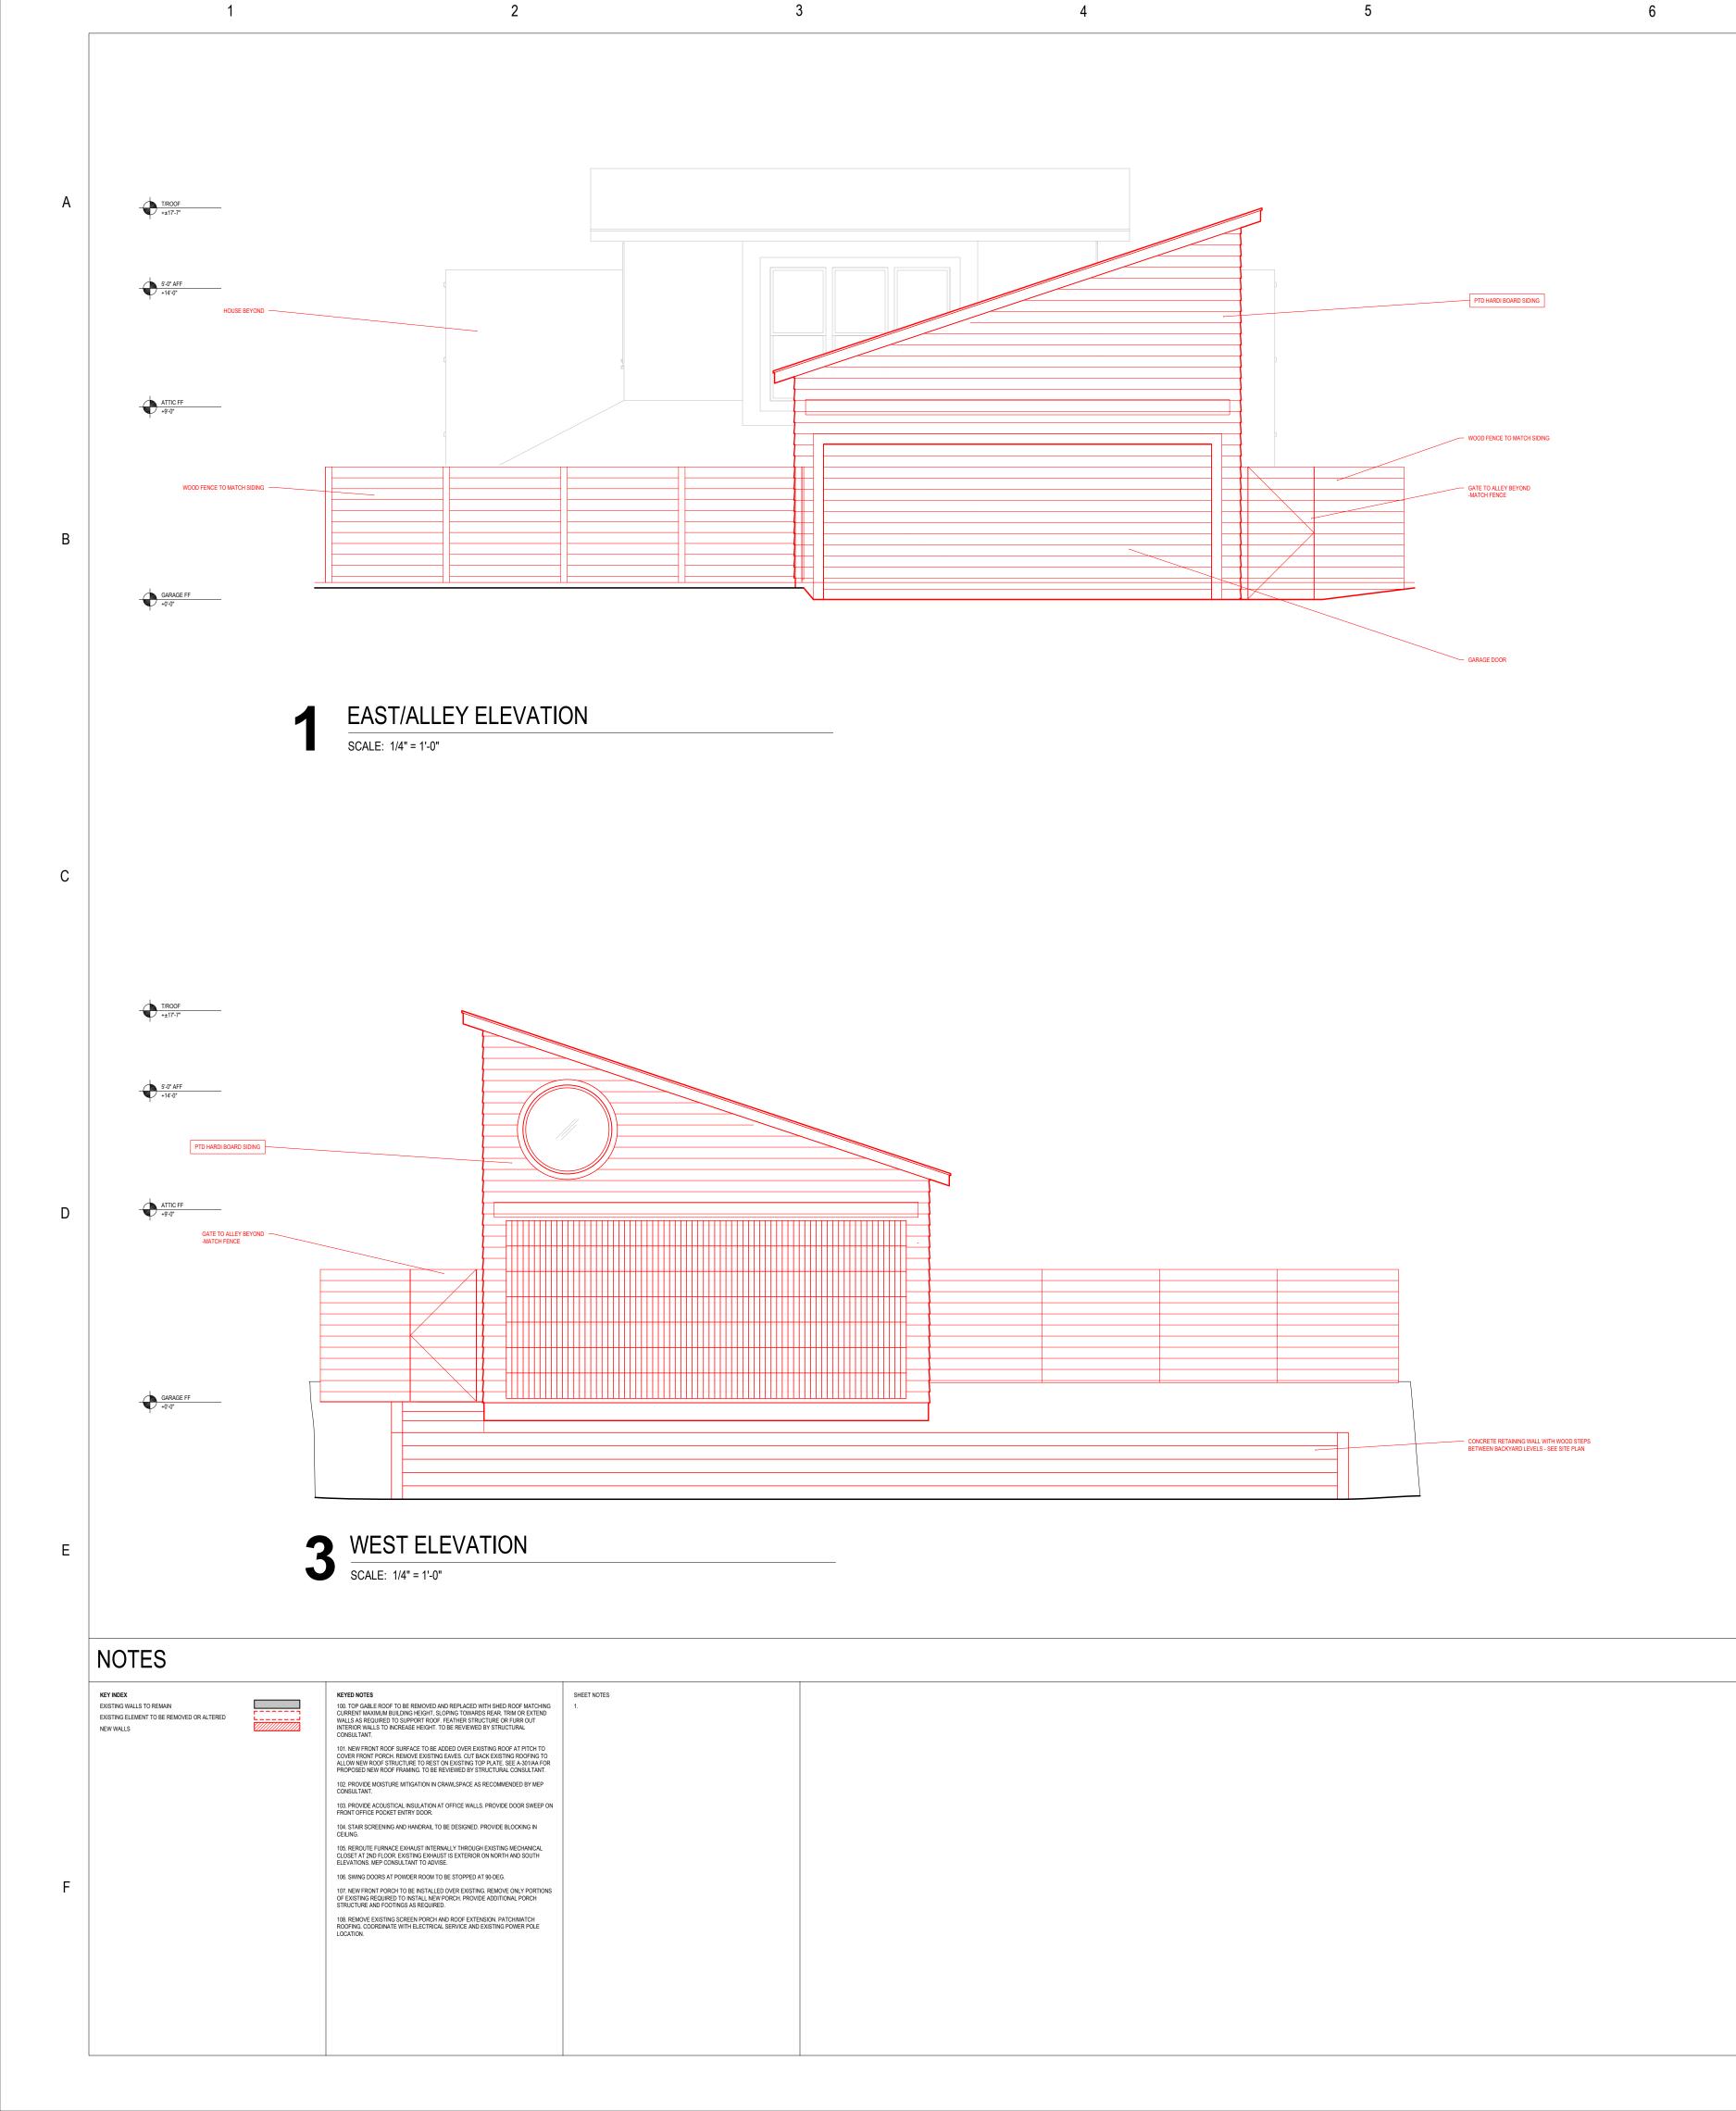

# NOTES

|   | KEY INDEX EXISTING WALLS TO REMAIN EXISTING ELEMENT TO BE REMOVED OR ALTERED NEW WALLS | KEYED NOTES<br>100. TOP GABLE ROOF TO BE REMOVED AND REPLACED WITH SHED ROOF MATCHING<br>CURRENT MAXIMUM BUILDING HEIGHT, SLOPING TOWARDS REAR. TRIM OR EXTEND<br>WALLS AS REQUIRED TO SUPPORT ROOF. FEATHER STRUCTURE OF FUR OUT<br>INTERIOR WALLS TO INCREASE HEIGHT. TO BE REVIEWED BY STRUCTURAL<br>CONSULTANT.<br>101. NEW FRONT ROOF SUFFACE TO BE ADDED OVER EXISTING ROOF AT PITCH TO<br>COVER FRONT PORCH. REMOVE EXISTING EAVES. CUT BACK EXISTING ROOFING TO<br>ALLOW NEW ROOF STRUCTURE TO REST ON EXISTING TOP TATE. SEE A-301/AA FOR<br>PROPOSED NEW ROOF FRAMING. TO BE REVIEWED BY STRUCTURAL CONSULTANT.                                                                                                                                                                                                                                                                                                    | SHEET NOTES<br>1. |  |
|---|----------------------------------------------------------------------------------------|------------------------------------------------------------------------------------------------------------------------------------------------------------------------------------------------------------------------------------------------------------------------------------------------------------------------------------------------------------------------------------------------------------------------------------------------------------------------------------------------------------------------------------------------------------------------------------------------------------------------------------------------------------------------------------------------------------------------------------------------------------------------------------------------------------------------------------------------------------------------------------------------------------------------------|-------------------|--|
| F |                                                                                        | <ul> <li>102. PROVIDE MOISTURE MITIGATION IN CRAWLSPACE AS RECOMMENDED BY MEP CONSULTANT.</li> <li>103. PROVIDE ACOUSTICAL INSULATION AT OFFICE WALLS. PROVIDE DOOR SWEEP ON FRONT OFFICE POCKET ENTRY DOOR.</li> <li>104. STAIR SCREENING AND HANDRAIL TO BE DESIGNED. PROVIDE BLOCKING IN CEILING.</li> <li>105. REROUTE FURNACE EXHAUST INTERNALLY THROUGH EXISTING MECHANICAL CLOSET AT 2ND FLOOR. EXISTING EXHAUST IS EXTERIOR ON NORTH AND SOUTH ELEVATIONS. MEP CONSULTANT TO ADVISE.</li> <li>106. SWING DOORS AT POWDER ROOM TO BE STOPPED AT 90-DEG.</li> <li>107. NEW FRONT PORCH TO BE INSTALLED OVER EXISTING. REMOVE ONLY PORTIONS OF EXISTING REQUIRED TO INSTALL NEW PORCH. PROVIDE ADDITIONAL PORCH STRUCTURE AND FOOTINGS AS REQUIRED.</li> <li>108. REMOVE EXISTING SCREEN PORCH AND ROOF EXTENSION. PATCH/MATCH ROOFING, COORDINATE WITH ELECTRICAL SERVICE AND EXISTING POWER POLE LOCATION.</li> </ul> |                   |  |