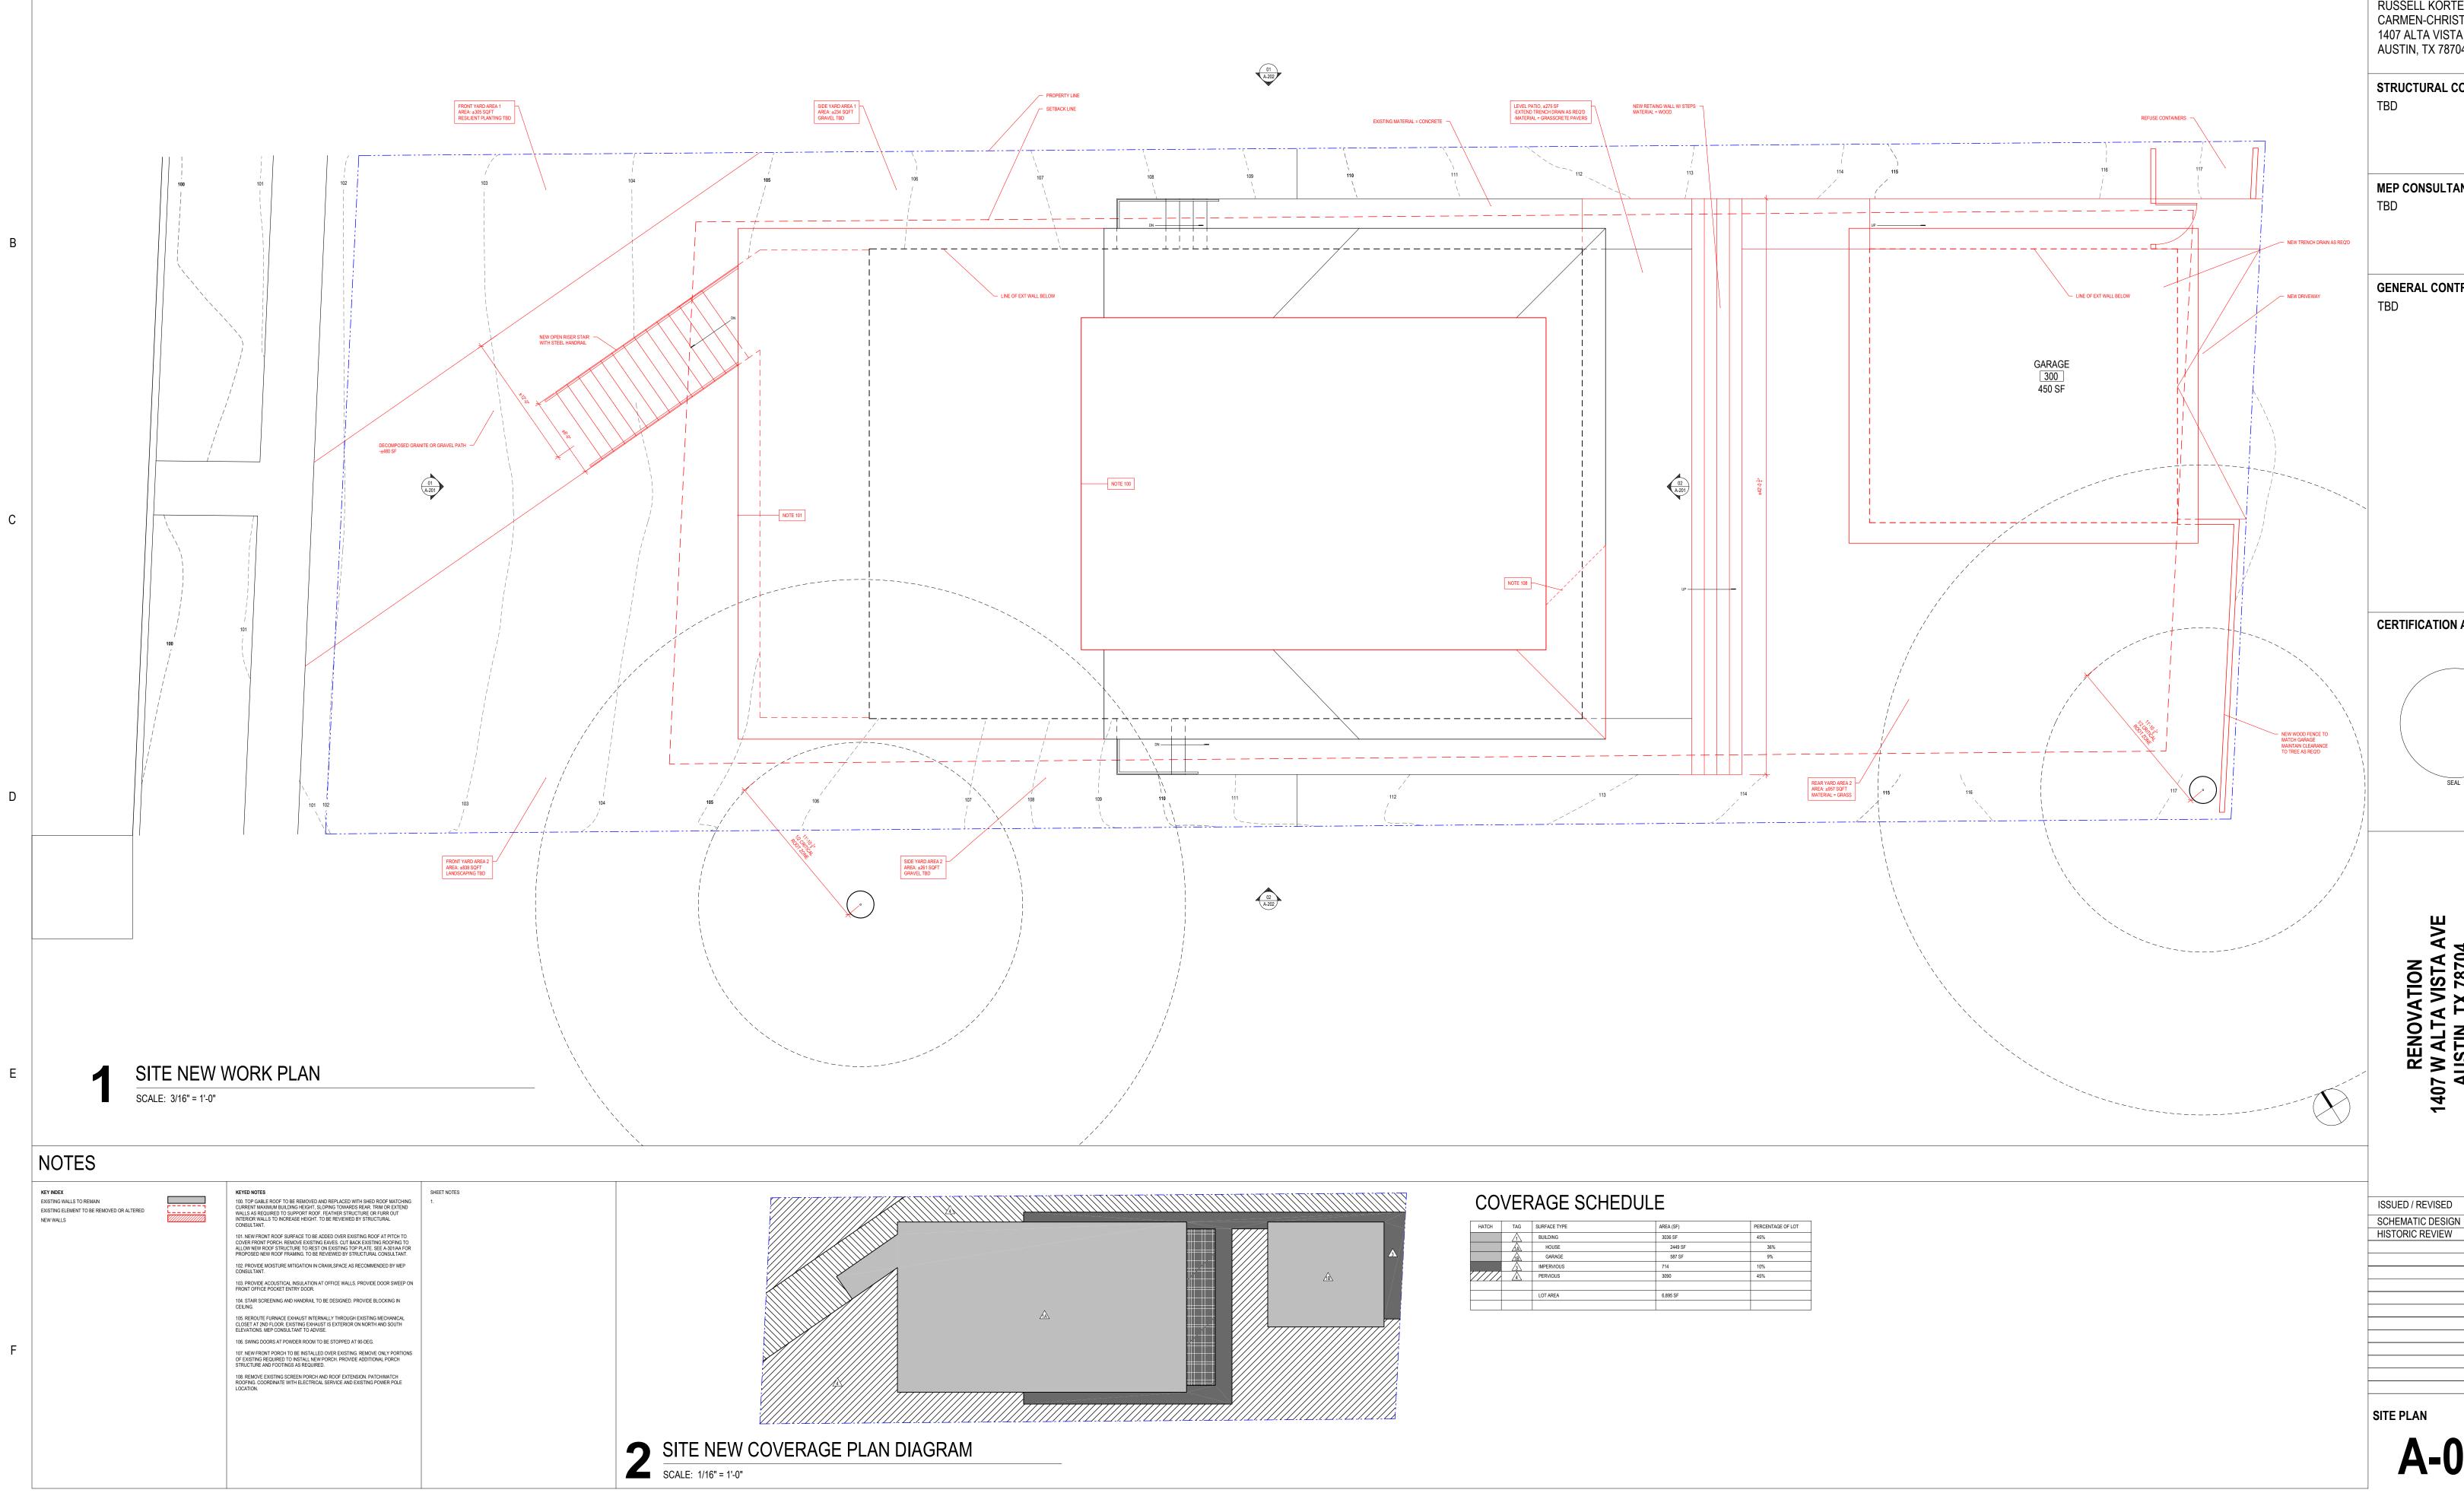

7

1

2

| CO    | VEF                 | RAGE SCH     | EDULE     |               |
|-------|---------------------|--------------|-----------|---------------|
| HATCH | TAG                 | SURFACE TYPE | AREA (SF) | PERCENTAGE OF |
|       | $\widehat{\Lambda}$ | BUILDING     | 3036 SF   | 45%           |
|       | 14                  | HOUSE        | 2449 SF   | 36%           |
|       | 18                  | GARAGE       | 587 SF    | 9%            |
|       | 3                   | IMPERVIOUS   | 714       | 10%           |
| ////  | 4                   | PERVIOUS     | 3090      | 45%           |
|       |                     | LOT AREA     | 6,895 SF  |               |
|       |                     |              |           |               |