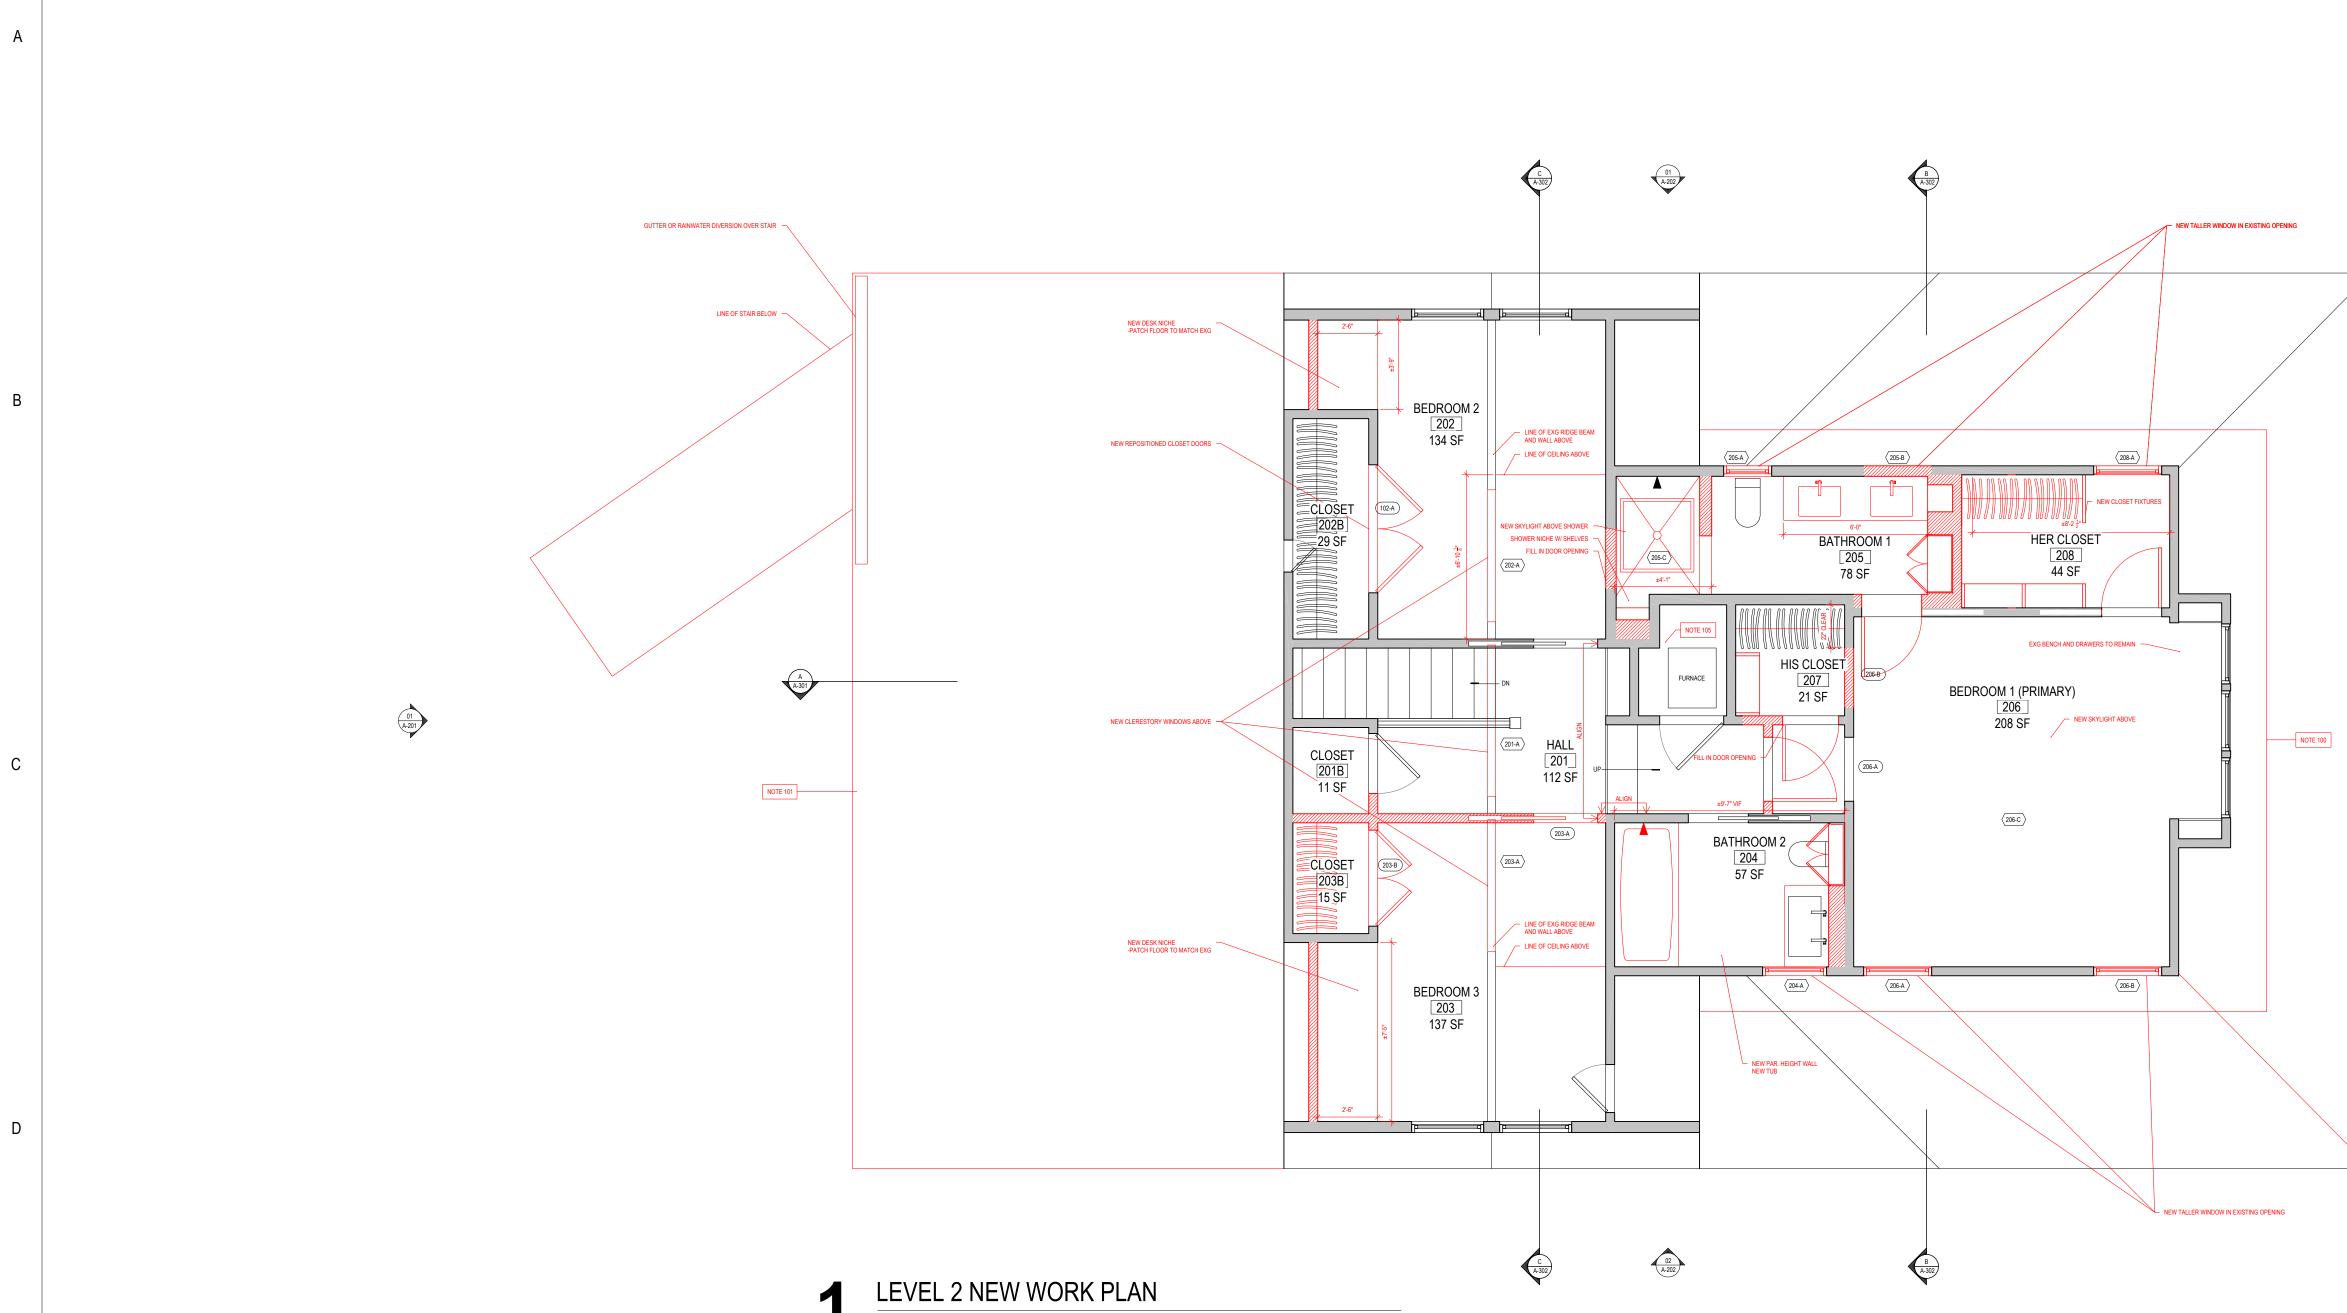

| 8 | 9                                                               | 10                                   |                                                                                                                               |
|---|-----------------------------------------------------------------|--------------------------------------|-------------------------------------------------------------------------------------------------------------------------------|
|   |                                                                 |                                      | ARCHITECT:<br>NORMAN KELLEY, INC.<br>53 W. JACKSON BLVD. STE 1452<br>CHICAGO, IL 60604<br>312-374-1039<br>WWW.NORMANKELLEY.US |
|   |                                                                 |                                      | OWNER:<br>RUSSELL KORTE &<br>CARMEN-CHRISTINA KELLEHER<br>1407 ALTA VISTA AVE<br>AUSTIN, TX 78704                             |
|   |                                                                 |                                      | STRUCTURAL CONSULTANT:<br>TBD                                                                                                 |
|   |                                                                 |                                      | MEP CONSULTANT:<br>TBD                                                                                                        |
|   |                                                                 |                                      | GENERAL CONTRACTOR<br>TBD                                                                                                     |
|   | 02<br>A-201                                                     |                                      |                                                                                                                               |
|   | A<br>A.301                                                      |                                      | CERTIFICATION AND SEAL:                                                                                                       |
|   | FILL IN ROOF WHERE SCREENED PORCH ROOF<br>EXTENSION WAS REMOVED |                                      | SEAL                                                                                                                          |
|   |                                                                 |                                      |                                                                                                                               |
|   |                                                                 |                                      | RENOVATION<br>1407 W ALTA VISTA AVE<br>AUSTIN, TX 78704<br>PROJECT #220415                                                    |
|   |                                                                 |                                      | ISSUED / REVISED DATE<br>SCHEMATIC DESIGN 6/10/2022<br>HISTORIC REVIEW 10/12/2022                                             |
|   |                                                                 |                                      |                                                                                                                               |
|   |                                                                 | COPYRIGHT ⓒ 2022 NORMAN KELLEY, INC. | LEVEL 2 NEW WORK PLAN                                                                                                         |