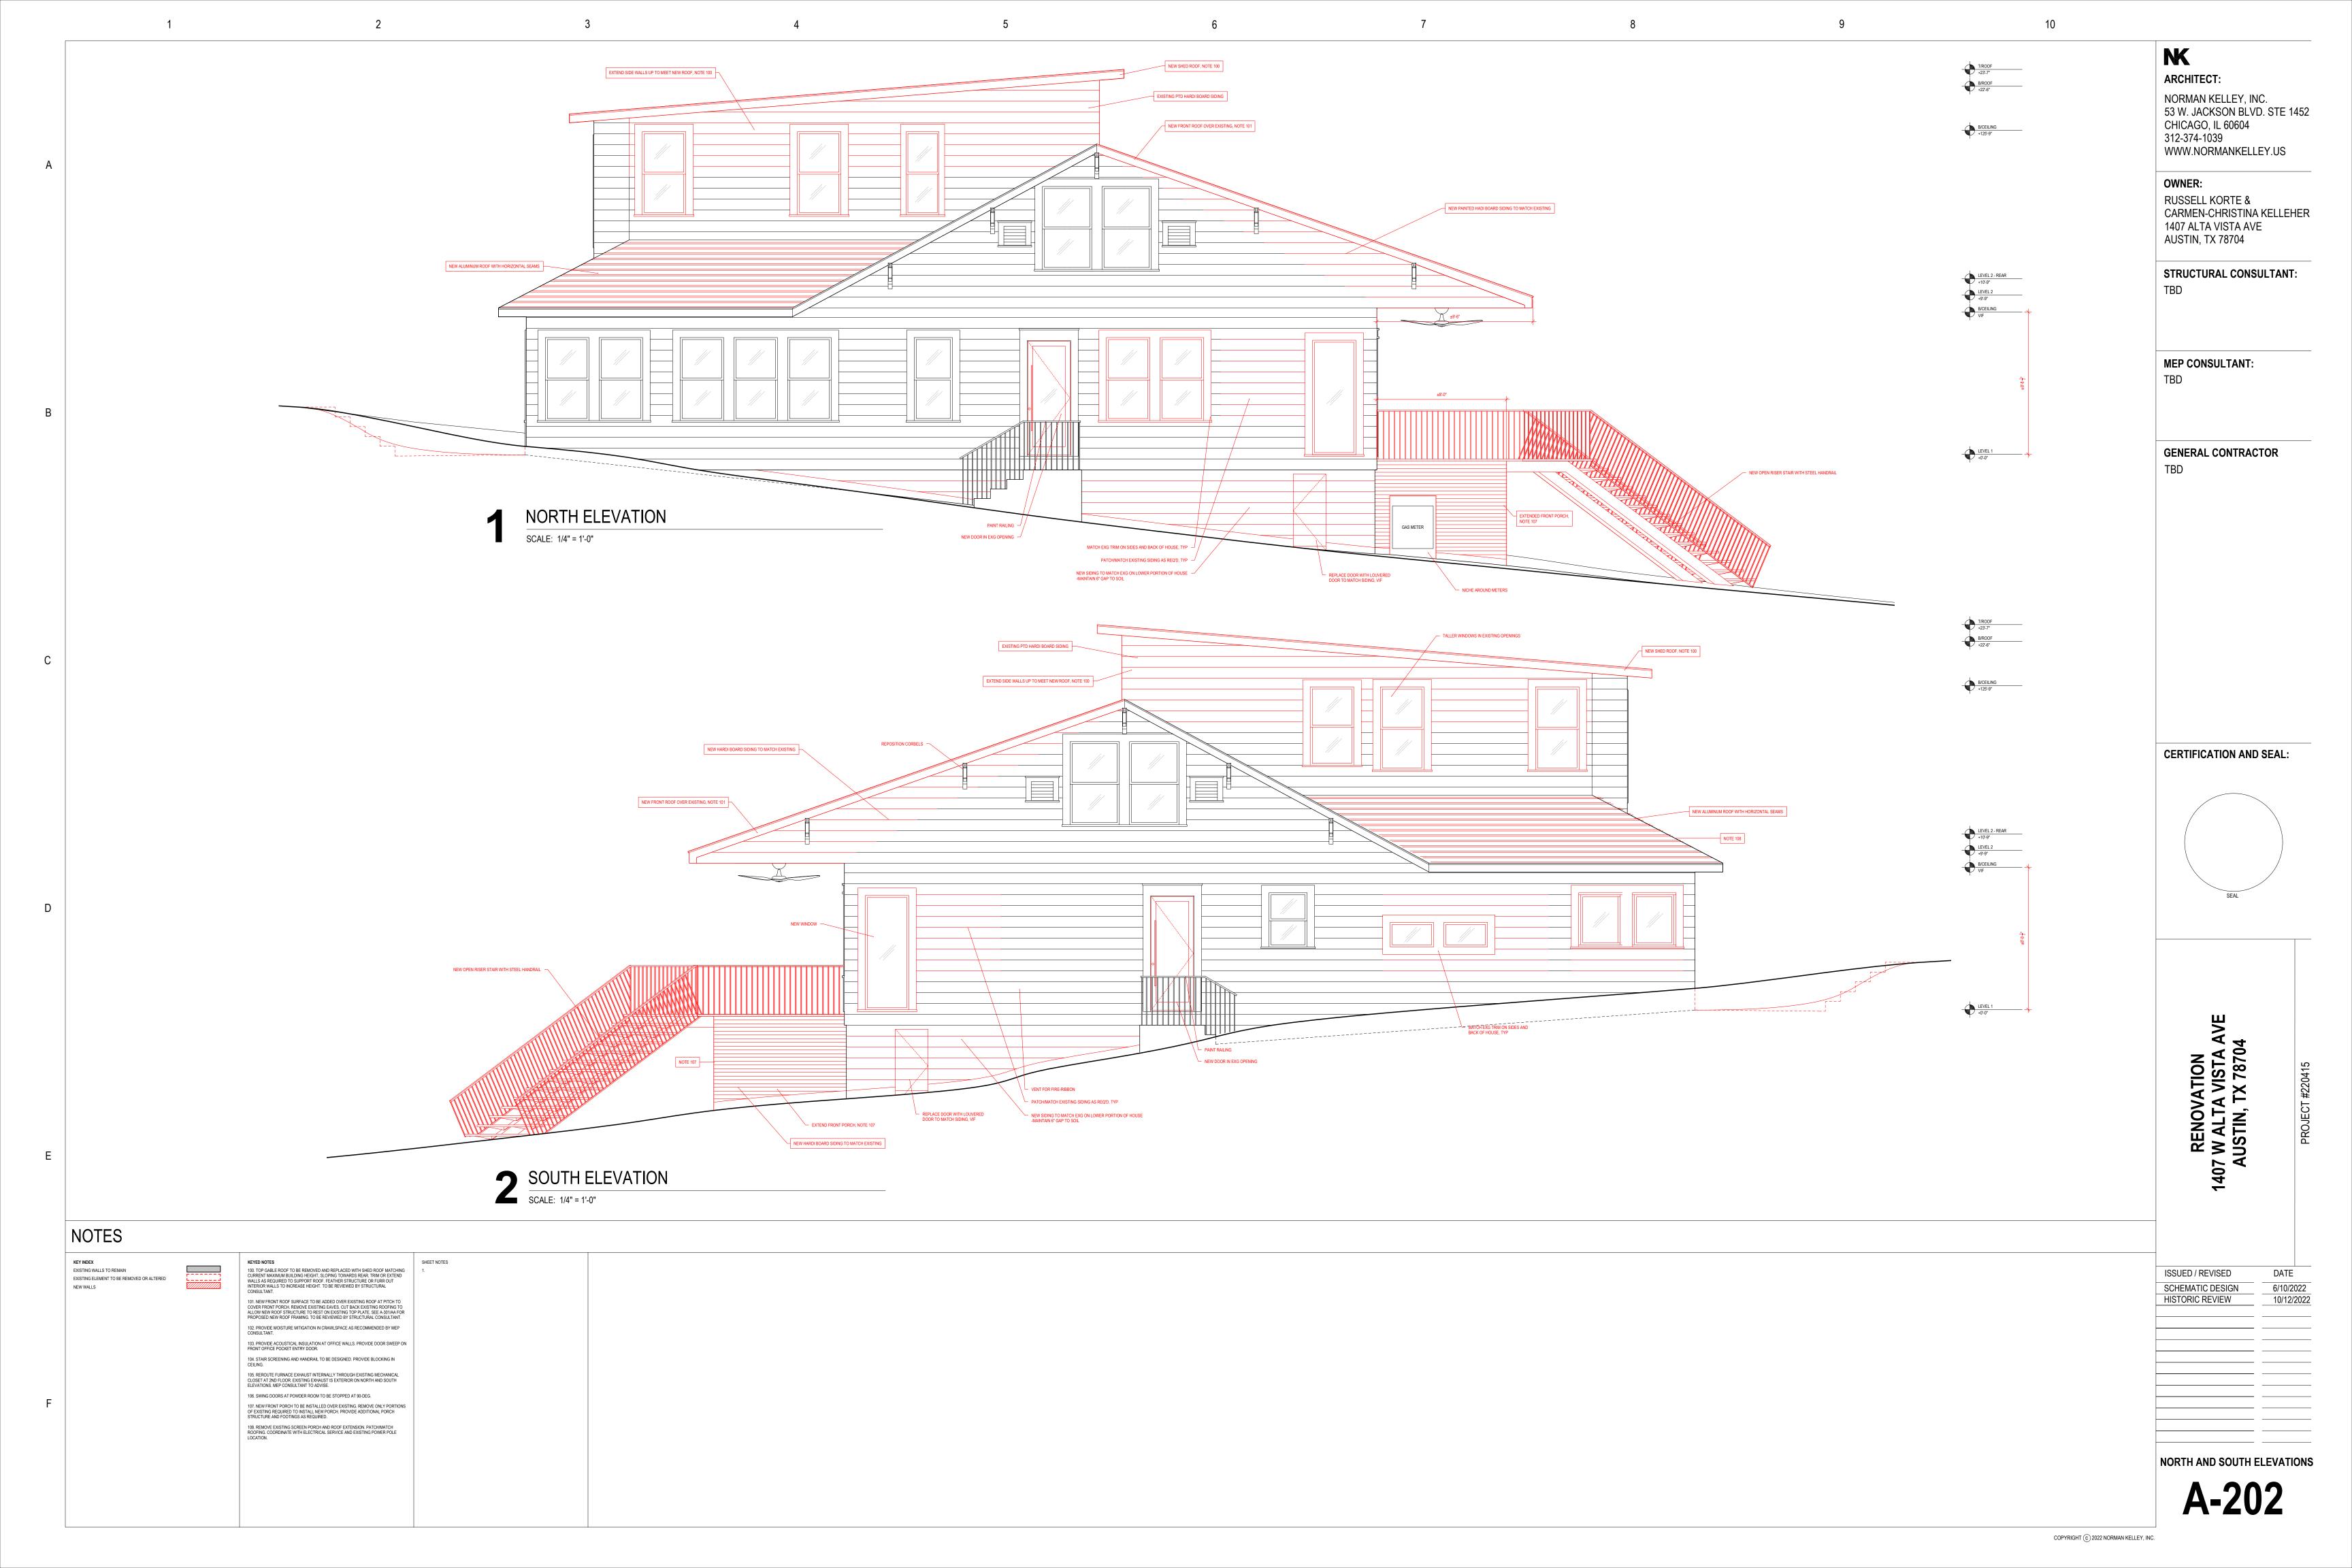

# NOTES

|   | KEY INDEX EXISTING WALLS TO REMAIN EXISTING ELEMENT TO BE REMOVED OR ALTERED NEW WALLS | KEYED NOTES<br>100. TOP GABLE ROOF TO BE REMOVED AND REPLACED WITH SHED ROOF MATCHING<br>CURRENT MAXIMUM BUILDING HEIGHT, SLOPING TOWARDS REAR. TRIM OR EXTEND<br>WALLS AS REQUIRED TO SUPPORT ROOF. FEATHER STRUCTURE OF FUR OUT<br>INTERIOR WALLS TO INCREASE HEIGHT. TO BE REVIEWED BY STRUCTURAL<br>CONSULTANT.<br>101. NEW FRONT ROOF SUFFACE TO BE ADDED OVER EXISTING ROOF AT PITCH TO<br>COVER FRONT PORCH. REMOVE EXISTING EAVES. CUT BACK EXISTING ROOFING TO<br>ALLOW NEW ROOF STRUCTURE TO REST ON EXISTING TOP TATE. SEE A-301/AA FOR<br>PROPOSED NEW ROOF FRAMING. TO BE REVIEWED BY STRUCTURAL CONSULTANT.                                                                                                                                                                                                                                                                                                    | SHEET NOTES<br>1. |  |
|---|----------------------------------------------------------------------------------------|------------------------------------------------------------------------------------------------------------------------------------------------------------------------------------------------------------------------------------------------------------------------------------------------------------------------------------------------------------------------------------------------------------------------------------------------------------------------------------------------------------------------------------------------------------------------------------------------------------------------------------------------------------------------------------------------------------------------------------------------------------------------------------------------------------------------------------------------------------------------------------------------------------------------------|-------------------|--|
| F |                                                                                        | <ul> <li>102. PROVIDE MOISTURE MITIGATION IN CRAWLSPACE AS RECOMMENDED BY MEP CONSULTANT.</li> <li>103. PROVIDE ACOUSTICAL INSULATION AT OFFICE WALLS. PROVIDE DOOR SWEEP ON FRONT OFFICE POCKET ENTRY DOOR.</li> <li>104. STAIR SCREENING AND HANDRAIL TO BE DESIGNED. PROVIDE BLOCKING IN CEILING.</li> <li>105. REROUTE FURNACE EXHAUST INTERNALLY THROUGH EXISTING MECHANICAL CLOSET AT 2ND FLOOR. EXISTING EXHAUST IS EXTERIOR ON NORTH AND SOUTH ELEVATIONS. MEP CONSULTANT TO ADVISE.</li> <li>106. SWING DOORS AT POWDER ROOM TO BE STOPPED AT 90-DEG.</li> <li>107. NEW FRONT PORCH TO BE INSTALLED OVER EXISTING. REMOVE ONLY PORTIONS OF EXISTING REQUIRED TO INSTALL NEW PORCH. PROVIDE ADDITIONAL PORCH STRUCTURE AND FOOTINGS AS REQUIRED.</li> <li>108. REMOVE EXISTING SCREEN PORCH AND ROOF EXTENSION. PATCH/MATCH ROOFING, COORDINATE WITH ELECTRICAL SERVICE AND EXISTING POWER POLE LOCATION.</li> </ul> |                   |  |

| В |  |
|---|--|
| C |  |
|   |  |

1

3

4

T/ROOF +23:-7" B/ROOF +22:-6"

B/CEILING +125'-9"

LEVEL 2 - REAR +10:-9" LEVEL 2 +9:-9" B/CEILING VIF

LEVEL 1 +0'-0\*

T/ROOF +23-7" B/ROOF +22-6"

B/CEILING +125'-9"

LEVEL 2 - REAR +10:-9" LEVEL 2 +9:-9" B/CEILING VIF

LEVEL 1 +0'-0"

FRONT AND BACK ELEVATIONS

DATE

6/10/2022

10/12/2022

A-051

D