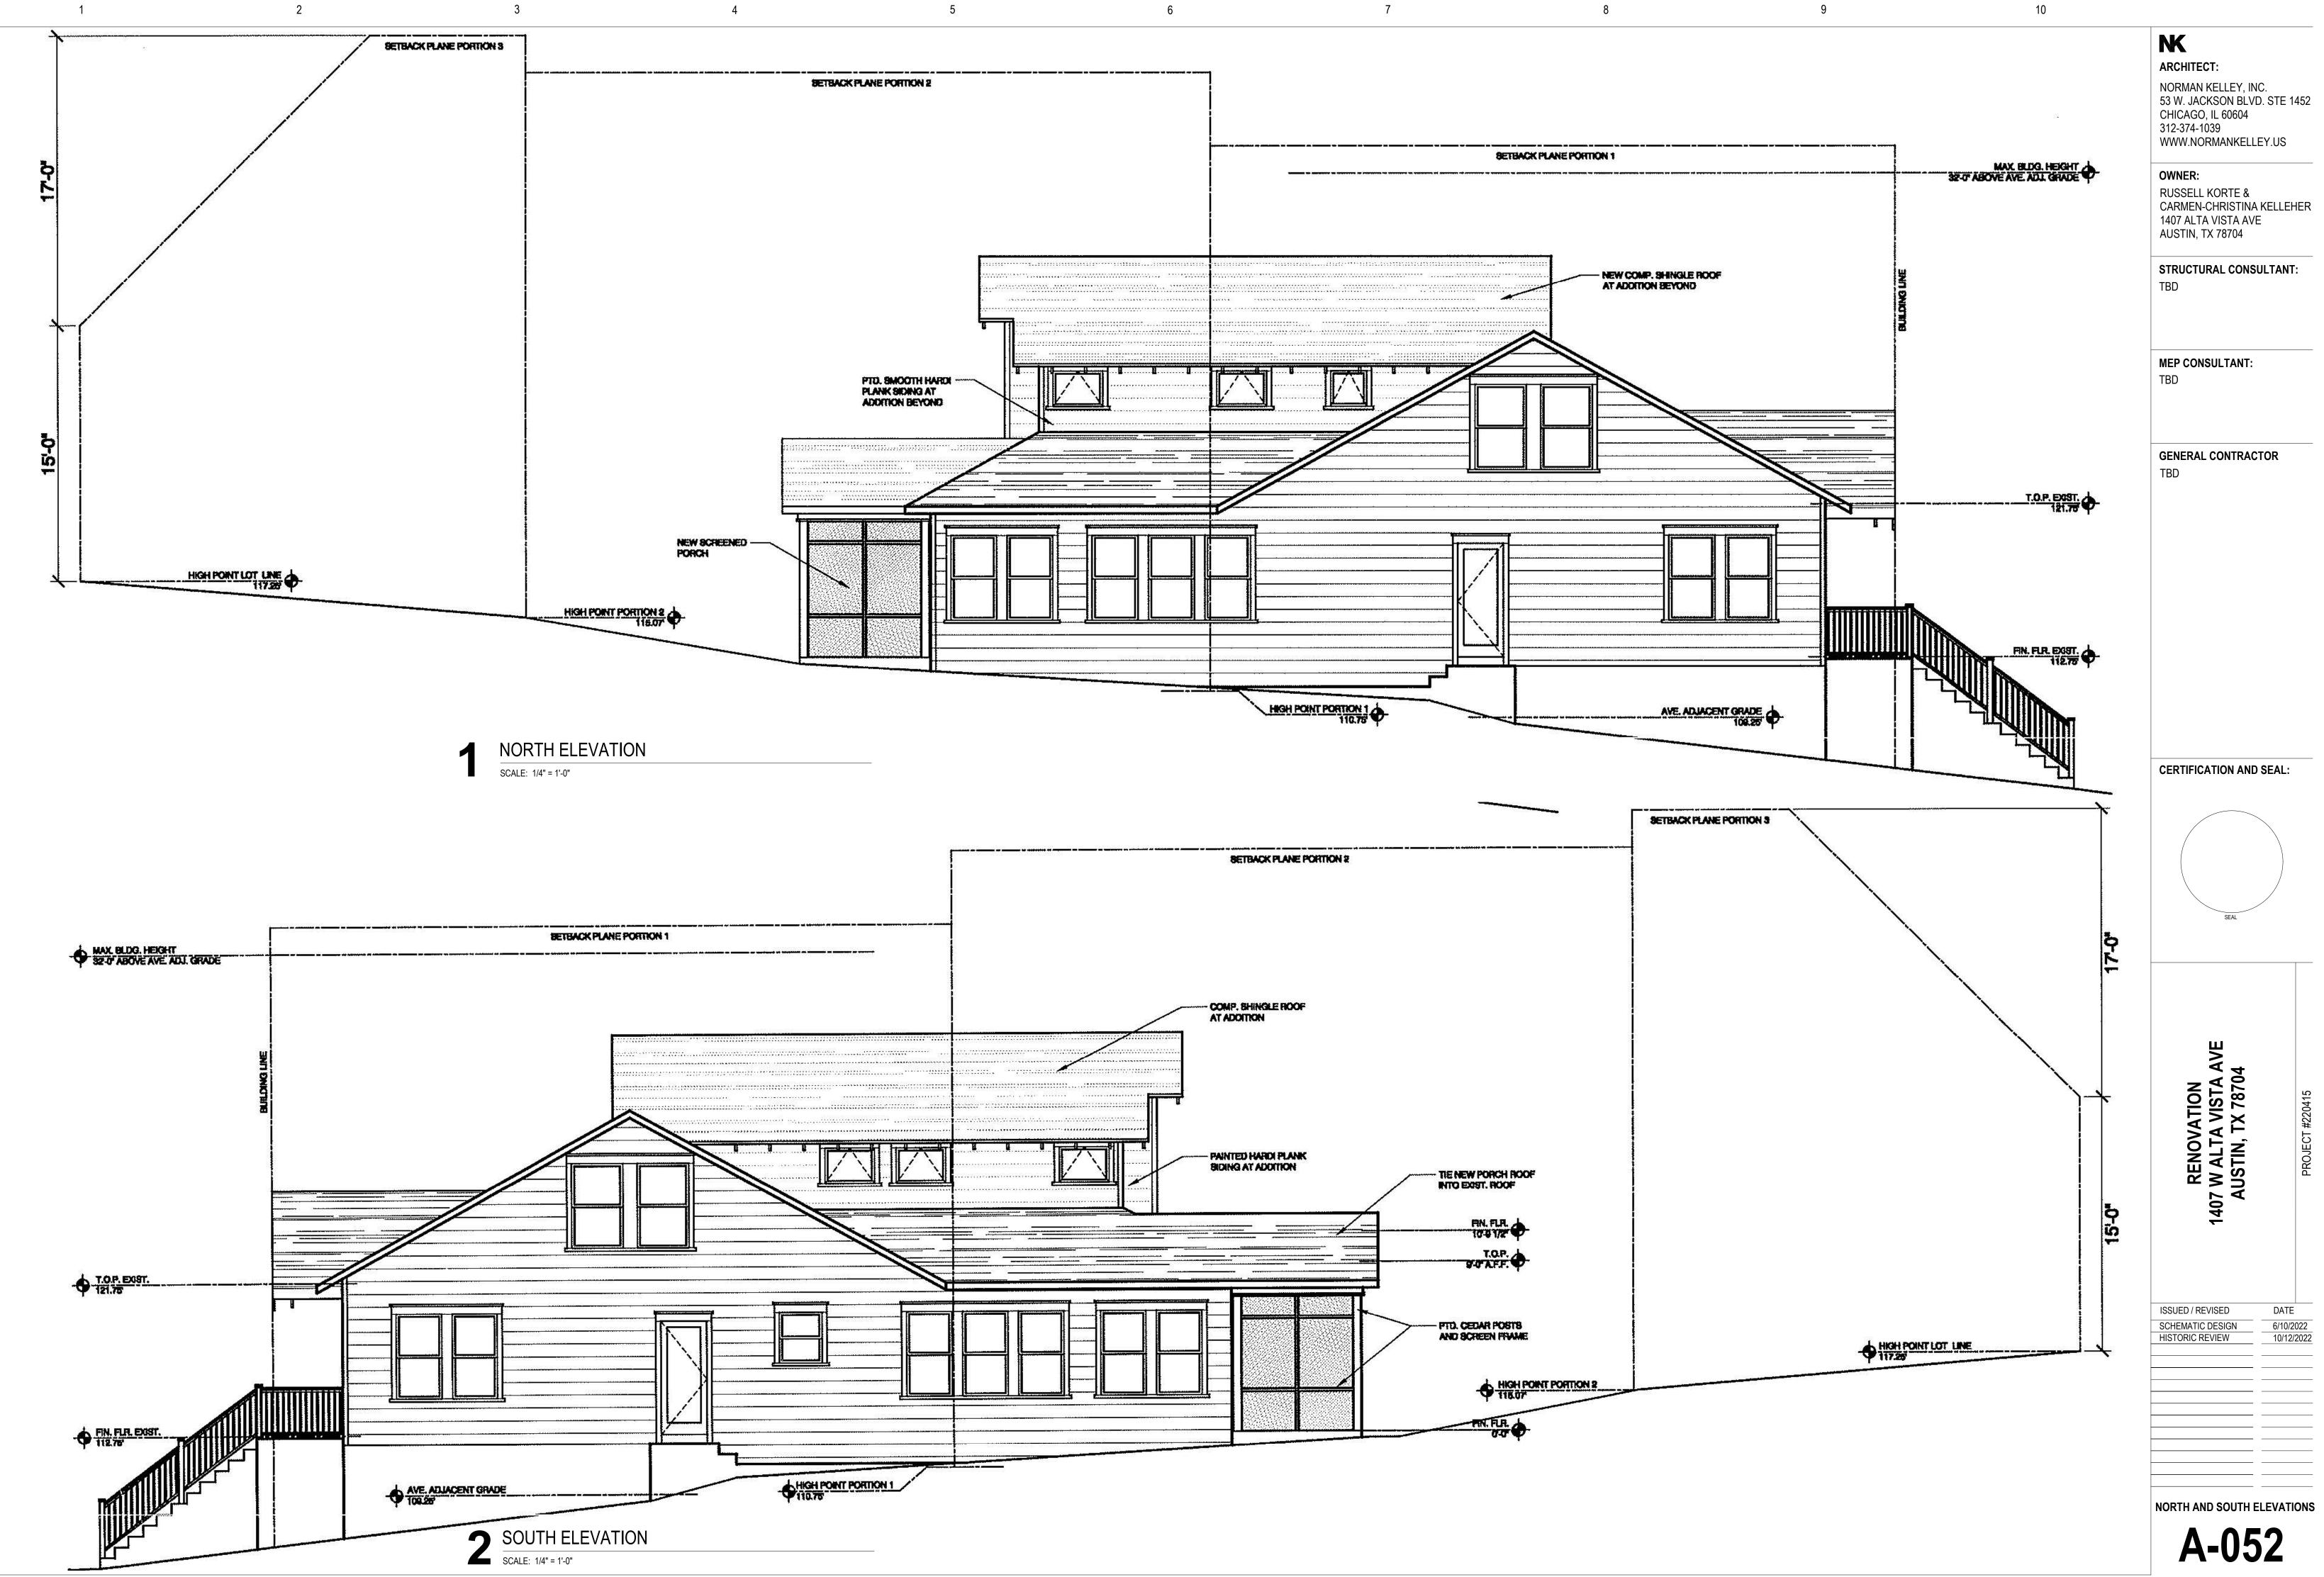

|

| В |  |
|---|--|
| C |  |
|   |  |

1

3

4

T/ROOF +23:-7" B/ROOF +22:-6"

B/CEILING +125'-9"

LEVEL 2 - REAR +10:-9" LEVEL 2 +9:-9" B/CEILING VIF

LEVEL 1 +0'-0\*

T/ROOF +23-7" B/ROOF +22-6"

B/CEILING +125'-9"

LEVEL 2 - REAR +10:-9" LEVEL 2 +9:-9" B/CEILING VIF

LEVEL 1 +0'-0"

### NOTES

|   |  | KEYED N<br>1. | NOTES | SHEET NOTES<br>1. |  |  |
|---|--|---------------|-------|-------------------|--|--|
| F |  |               |       |                   |  |  |
|   |  |               |       |                   |  |  |
|   |  |               |       |                   |  |  |
|   |  |               |       |                   |  |  |
|   |  |               |       |                   |  |  |



FRONT AND BACK ELEVATIONS

DATE

6/10/2022

10/12/2022

A-051



D





# CRAWLSPACE EXISTING PLAN

SCALE: 1/4" = 1'-0"

### NOTES

F

|   | GENERAL NOTES<br>1. TBD | KEY NOTES<br>100. TBD | SHEET NOTES<br>1. |  |
|---|-------------------------|-----------------------|-------------------|--|
|   |                         |                       |                   |  |
|   |                         |                       |                   |  |
|   |                         |                       |                   |  |
|   |                         |                       |                   |  |
|   |                         |                       |                   |  |
|   |                         |                       |                   |  |
| F |                         |                       |                   |  |
|   |