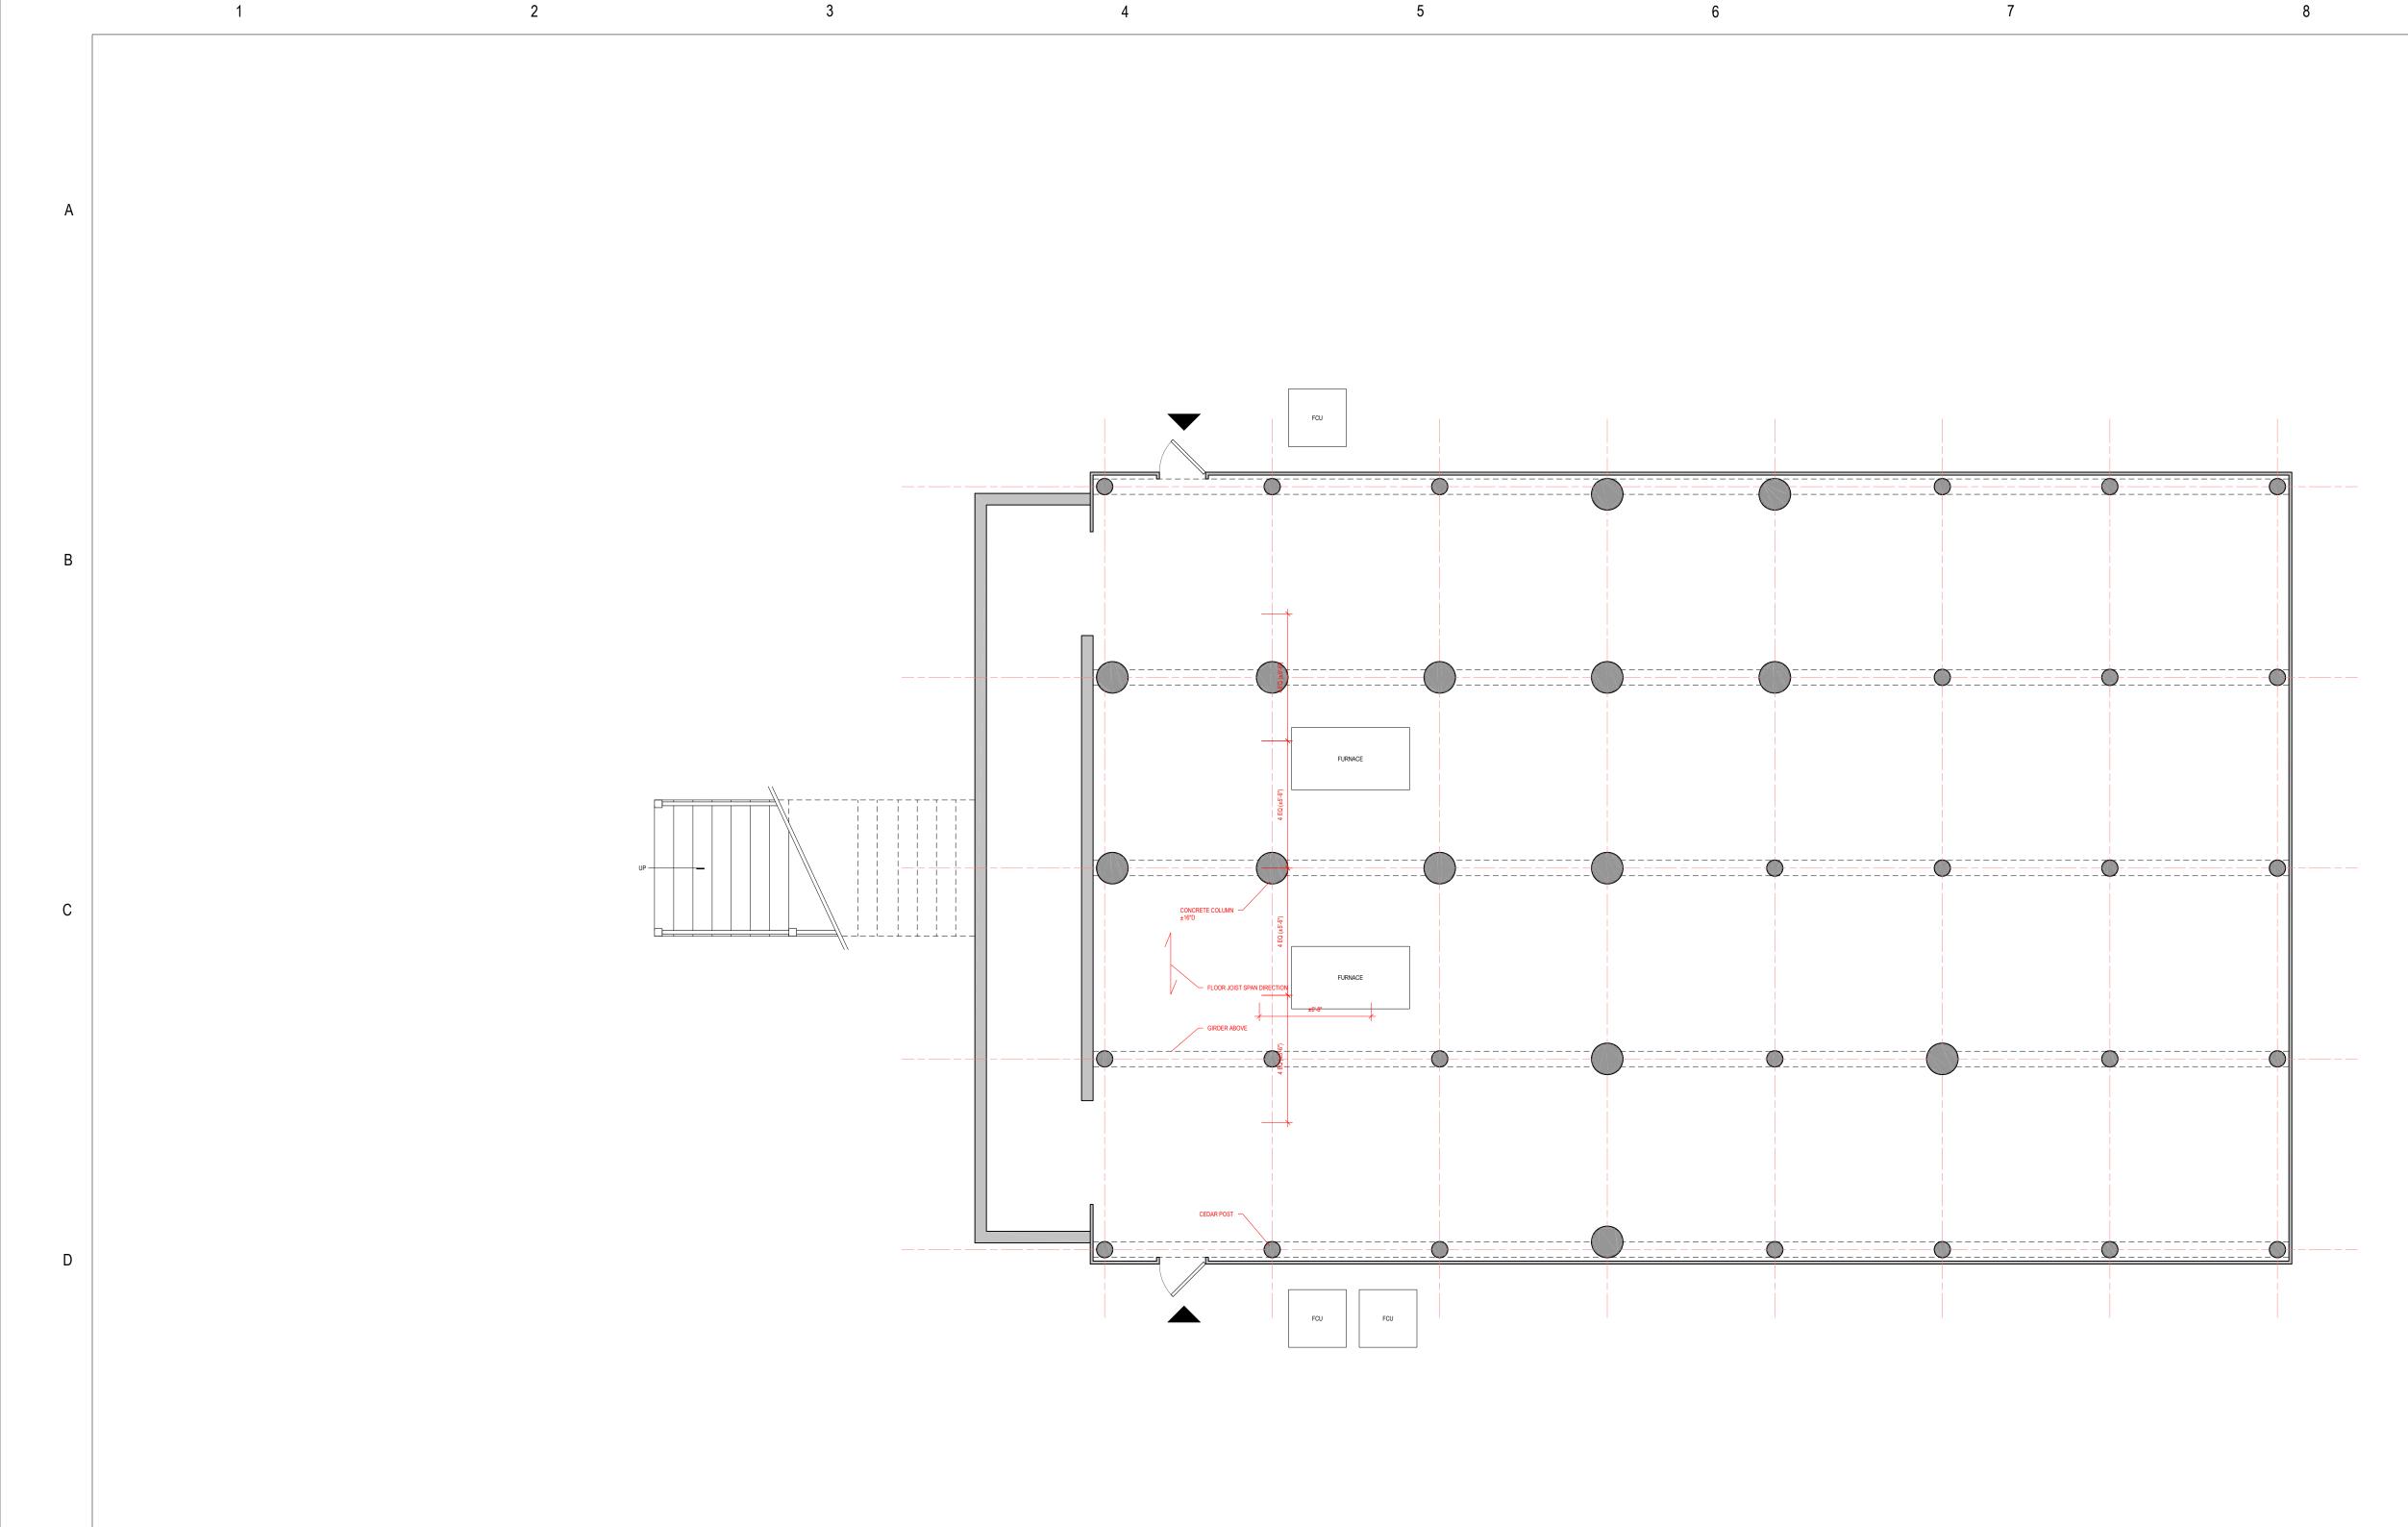

# CRAWLSPACE EXISTING PLAN

SCALE: 1/4" = 1'-0"

### OWNER:

RUSSELL KORTE & CARMEN-CHRISTINA KELLEHER 1407 ALTA VISTA AVE AUSTIN, TX 78704

STRUCTURAL CONSULTANT: TBD

MEP CONSULTANT: TBD

GENERAL CONTRACTOR TBD

CERTIFICATION AND SEAL:

| SEAL                                                    |                          |                 |  |  |
|---------------------------------------------------------|--------------------------|-----------------|--|--|
| RENOVATION<br>1407 W ALTA VISTA AVE<br>AUSTIN, TX 78704 |                          | PR0JECT #220415 |  |  |
| ISSUED / REVISED SCHEMATIC DESIGN HISTORIC REVIEW       | DATE<br>6/10/2<br>10/12/ |                 |  |  |
| CRAWLSPACE EXISTI                                       | NG PLA                   | NS              |  |  |