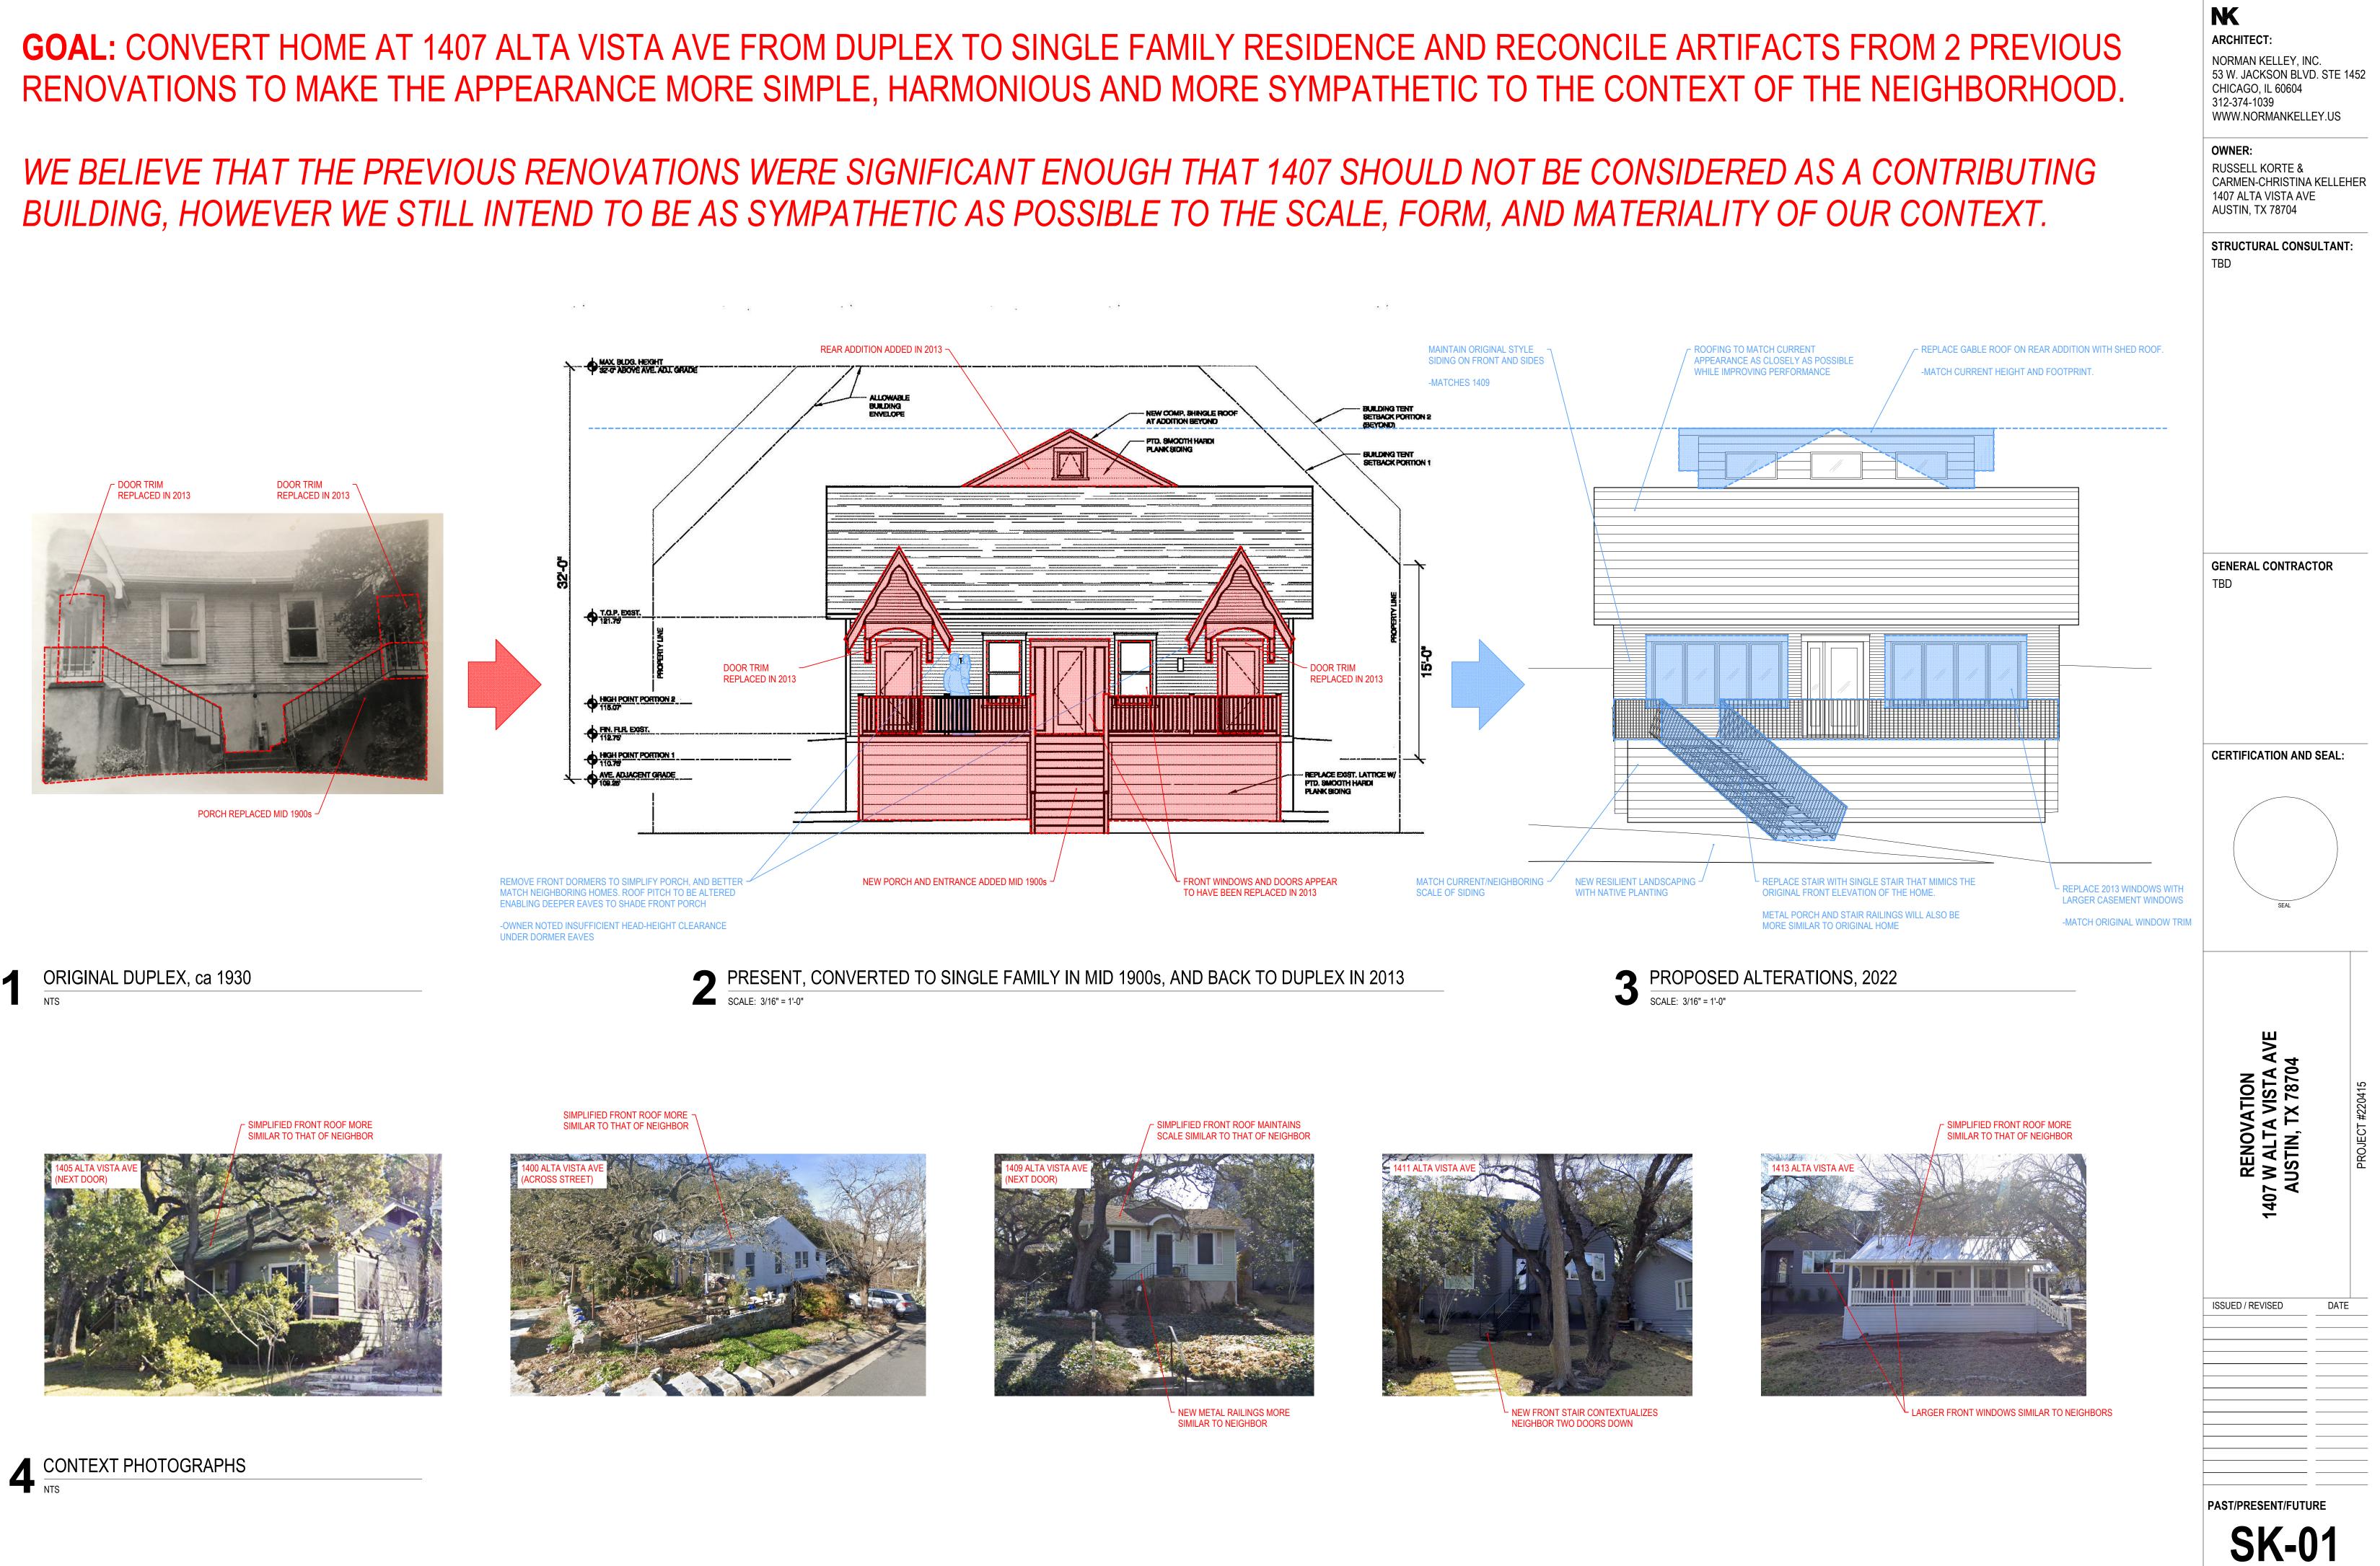

7

1

2

| CO    | VEF                 | RAGE SCH     | EDULE     |               |
|-------|---------------------|--------------|-----------|---------------|
| HATCH | TAG                 | SURFACE TYPE | AREA (SF) | PERCENTAGE OF |
|       | $\widehat{\Lambda}$ | BUILDING     | 3036 SF   | 45%           |
|       | 14                  | HOUSE        | 2449 SF   | 36%           |
|       | 18                  | GARAGE       | 587 SF    | 9%            |
|       | 3                   | IMPERVIOUS   | 714       | 10%           |
| ////  | 4                   | PERVIOUS     | 3090      | 45%           |
|       |                     | LOT AREA     | 6,895 SF  |               |
|       |                     |              |           |               |

3

4

5

### K

ARCHITECT: NORMAN