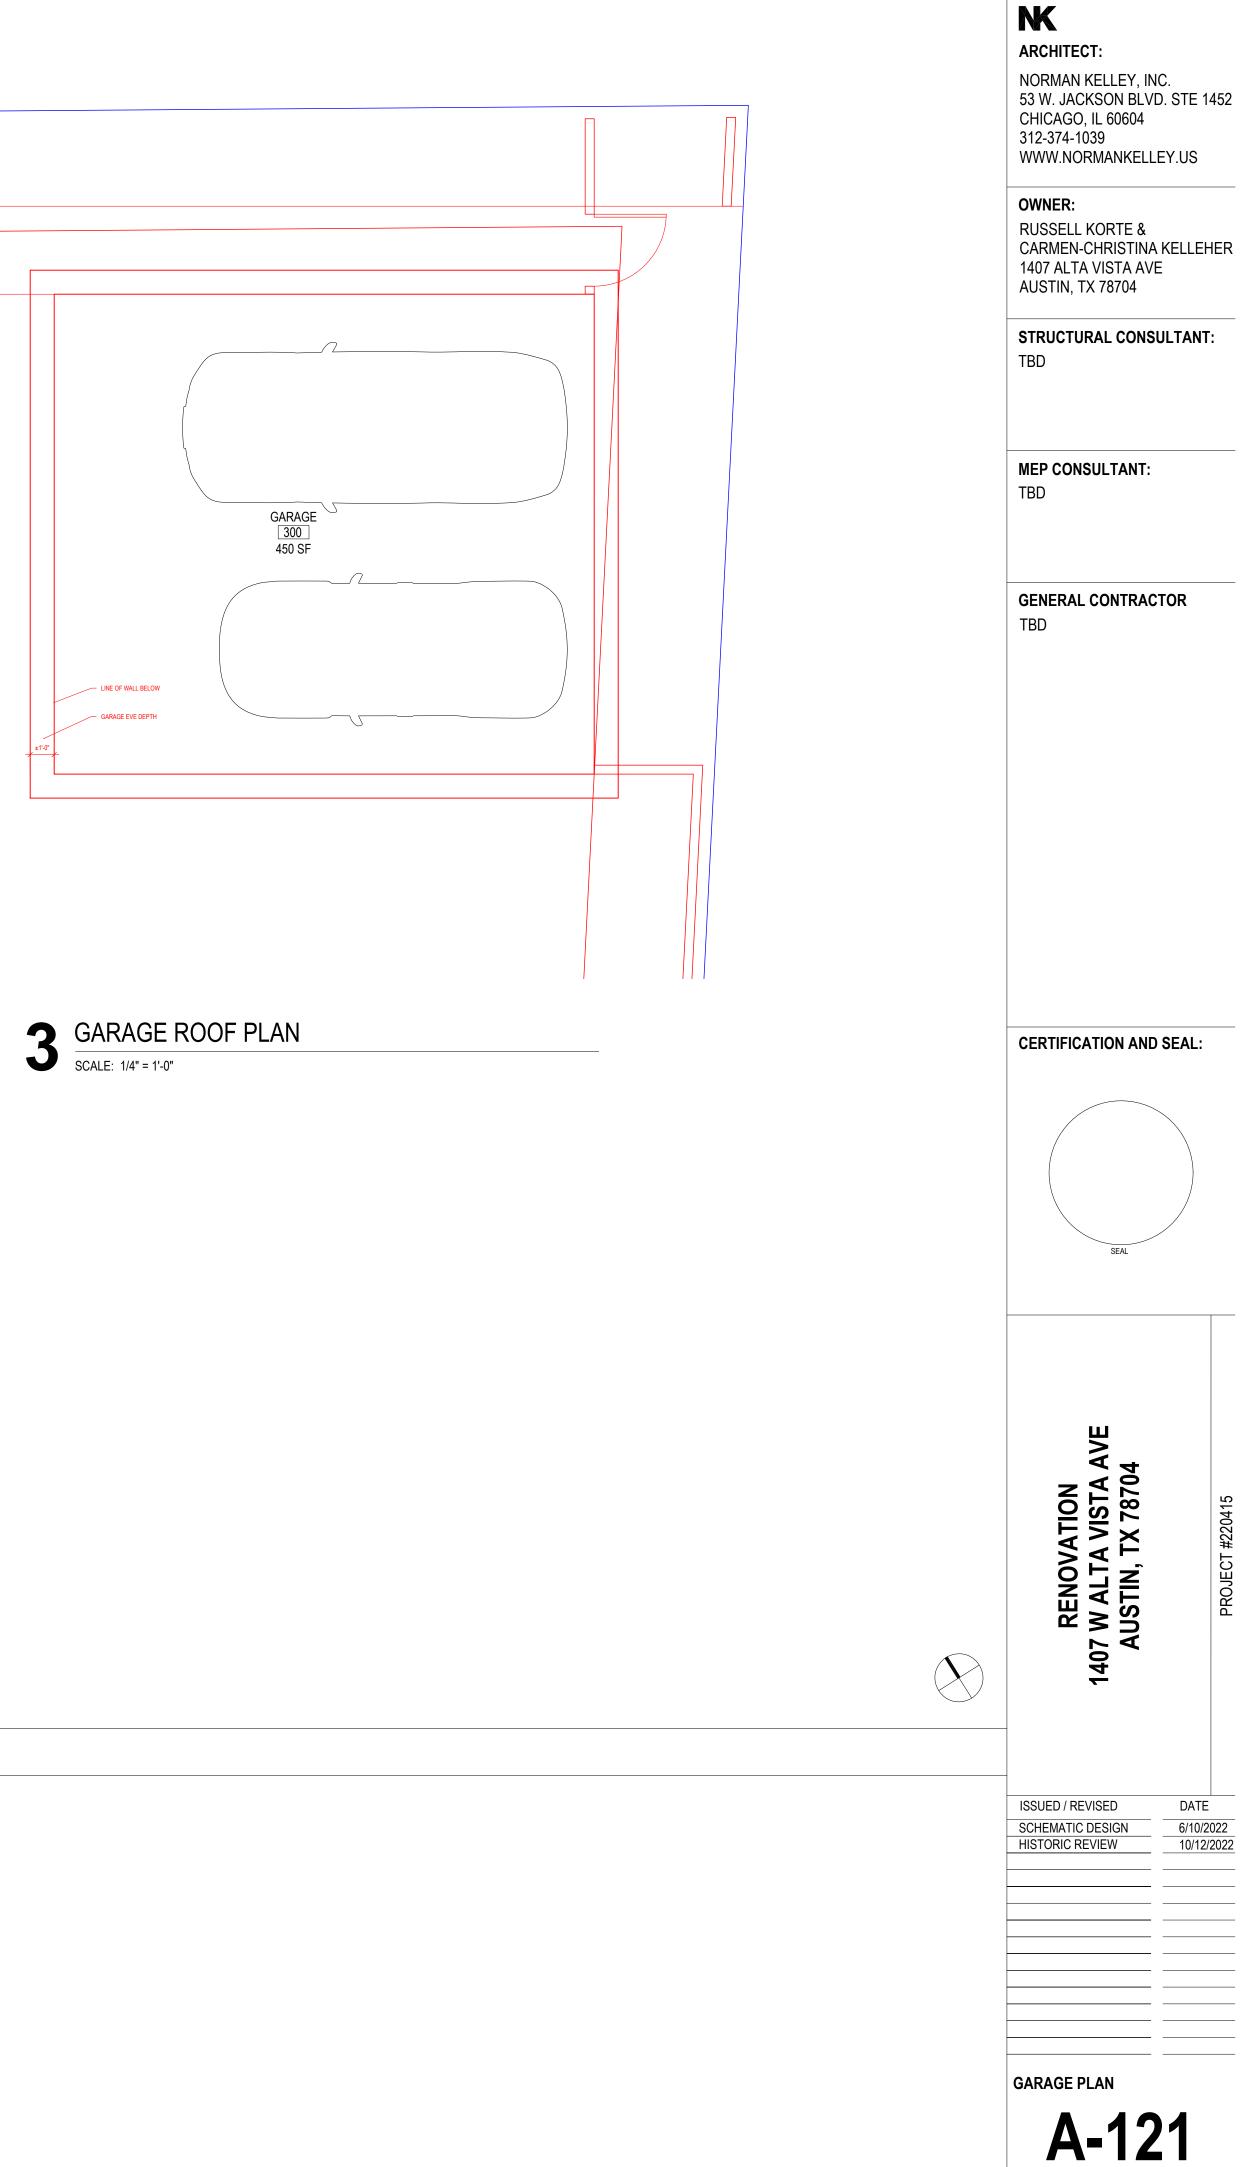

|                                       | GARAGE<br>300<br>450 SF                                   |                                         |                                       |  |
|---------------------------------------|-----------------------------------------------------------|-----------------------------------------|---------------------------------------|--|
| • • • • • • • • • • • • • • • • • • • | $\begin{array}{c} + & + & + & + & + & + & + & + & + & + $ | · • • • • • • • • • • • • • • • • • • • | • • • • • • • • • • • • • • • • • • • |  |