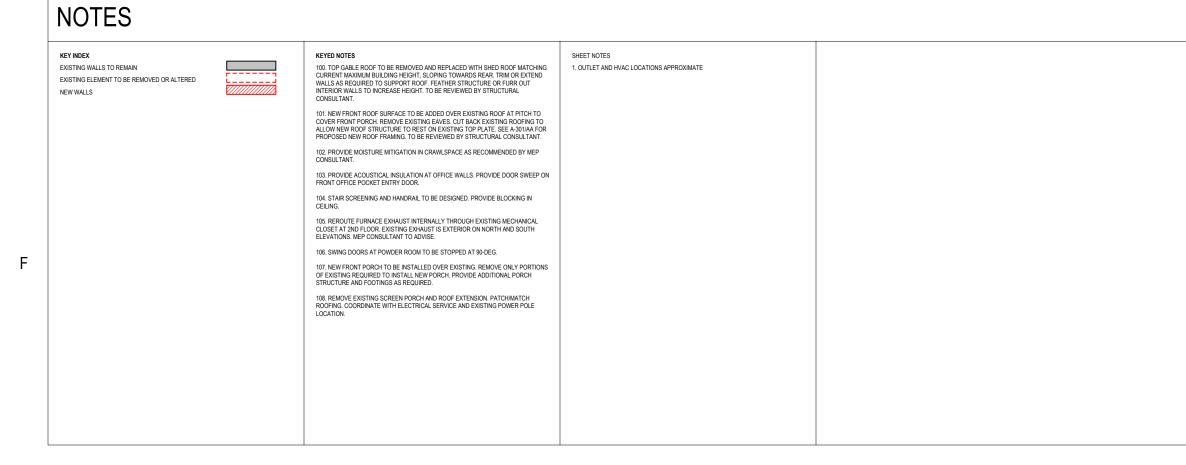

# NOTES

|   | KEY INDEX EXISTING WALLS TO REMAIN EXISTING ELEMENT TO BE REMOVED OR ALTERED NEW WALLS | KEYED NOTES<br>100. TOP GABLE ROOF TO BE REMOVED AND REPLACED WITH SHED ROOF MATCHING<br>CURRENT MAXIMUM BUILDING HEIGHT, SLOPING TOWARDS REAR. TRIM OR EXTEND<br>WALLS AS REQUIRED TO SUPPORT ROOF. FEATHER STRUCTURE OF FUR OUT<br>INTERIOR WALLS TO INCREASE HEIGHT. TO BE REVIEWED BY STRUCTURAL<br>CONSULTANT.<br>101. NEW FRONT ROOF SUFFACE TO BE ADDED OVER EXISTING ROOF AT PITCH TO<br>COVER FRONT PORCH. REMOVE EXISTING EAVES. CUT BACK EXISTING ROOFING TO<br>ALLOW NEW ROOF STRUCTURE TO REST ON EXISTING TOP TATE. SEE A-301/AA FOR<br>PROPOSED NEW ROOF FRAMING. TO BE REVIEWED BY STRUCTURAL CONSULTANT.                                                                                                                                                                                                                                                                                                    | SHEET NOTES<br>1. |  |
|---|----------------------------------------------------------------------------------------|------------------------------------------------------------------------------------------------------------------------------------------------------------------------------------------------------------------------------------------------------------------------------------------------------------------------------------------------------------------------------------------------------------------------------------------------------------------------------------------------------------------------------------------------------------------------------------------------------------------------------------------------------------------------------------------------------------------------------------------------------------------------------------------------------------------------------------------------------------------------------------------------------------------------------|-------------------|--|
| F |                                                                                        | <ul> <li>102. PROVIDE MOISTURE MITIGATION IN CRAWLSPACE AS RECOMMENDED BY MEP CONSULTANT.</li> <li>103. PROVIDE ACOUSTICAL INSULATION AT OFFICE WALLS. PROVIDE DOOR SWEEP ON FRONT OFFICE POCKET ENTRY DOOR.</li> <li>104. STAIR SCREENING AND HANDRAIL TO BE DESIGNED. PROVIDE BLOCKING IN CEILING.</li> <li>105. REROUTE FURNACE EXHAUST INTERNALLY THROUGH EXISTING MECHANICAL CLOSET AT 2ND FLOOR. EXISTING EXHAUST IS EXTERIOR ON NORTH AND SOUTH ELEVATIONS. MEP CONSULTANT TO ADVISE.</li> <li>106. SWING DOORS AT POWDER ROOM TO BE STOPPED AT 90-DEG.</li> <li>107. NEW FRONT PORCH TO BE INSTALLED OVER EXISTING. REMOVE ONLY PORTIONS OF EXISTING REQUIRED TO INSTALL NEW PORCH. PROVIDE ADDITIONAL PORCH STRUCTURE AND FOOTINGS AS REQUIRED.</li> <li>108. REMOVE EXISTING SCREEN PORCH AND ROOF EXTENSION. PATCH/MATCH ROOFING, COORDINATE WITH ELECTRICAL SERVICE AND EXISTING POWER POLE LOCATION.</li> </ul> |                   |  |