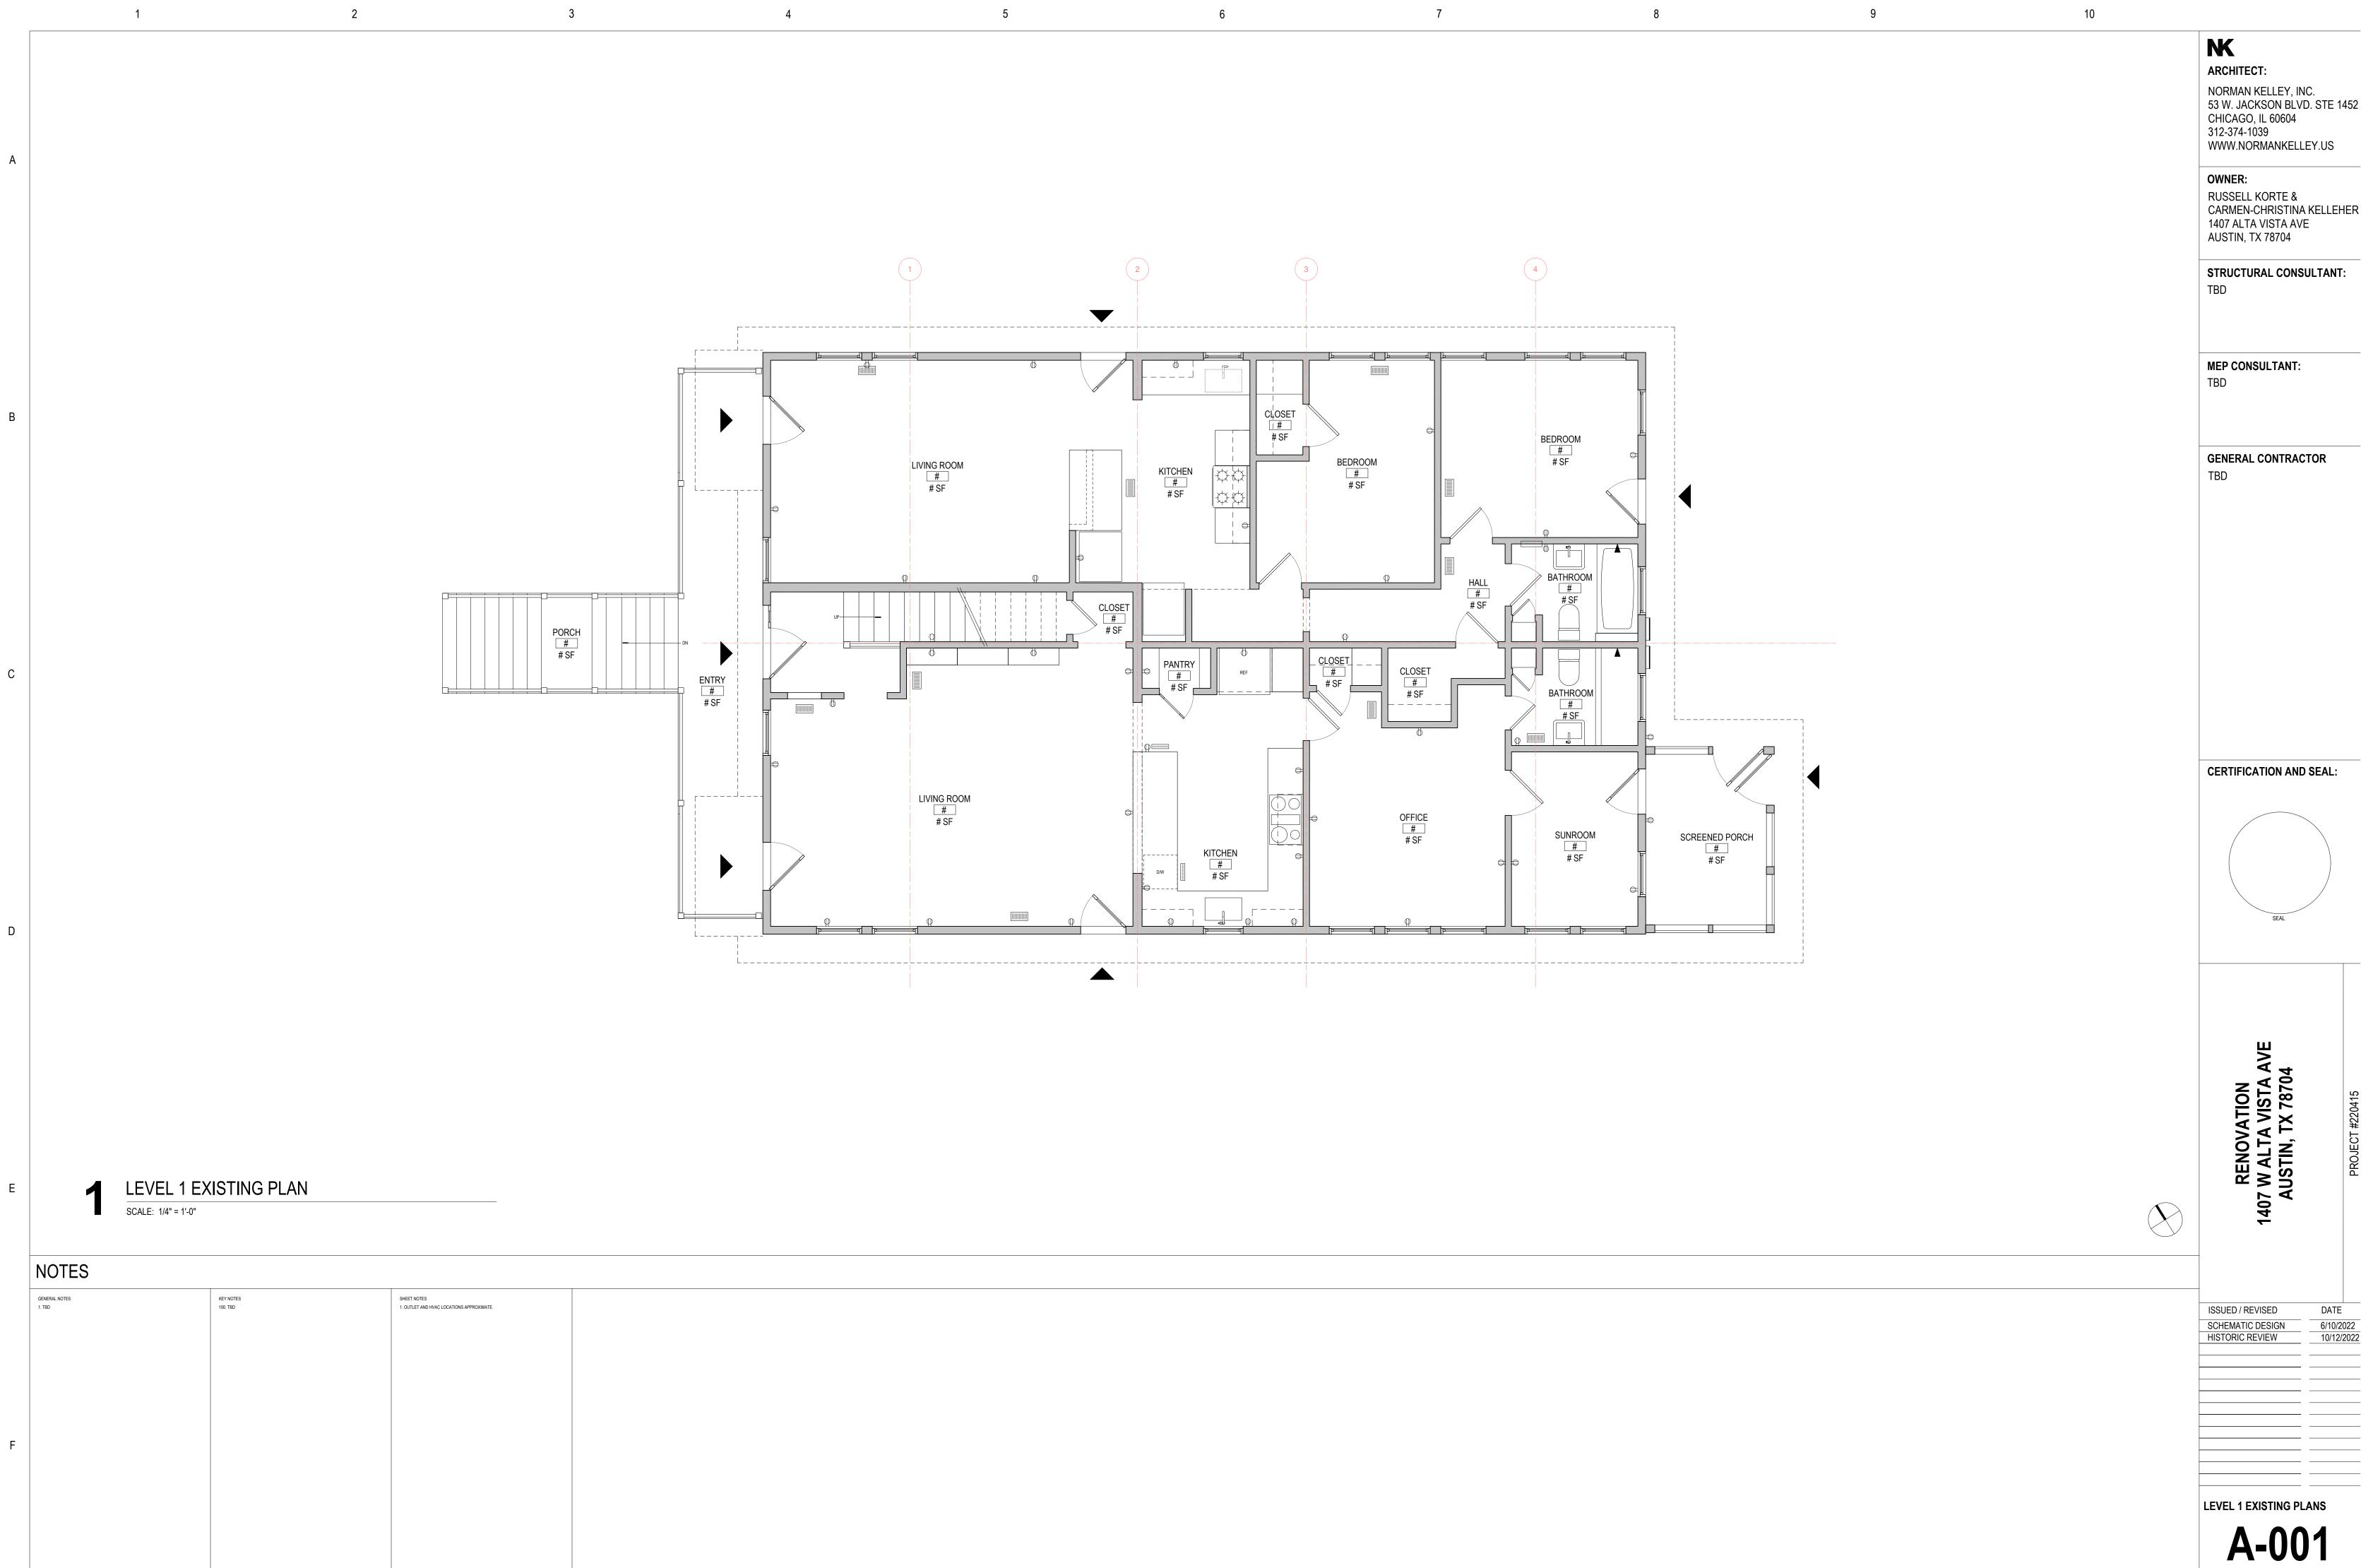

|
|   |            |    | CRAWLSPACE NEW WORK PLAN                                                                                                      |



|                                       | GARAGE<br>300<br>450 SF                                   |                                         |                                       |  |
|---------------------------------------|-----------------------------------------------------------|-----------------------------------------|---------------------------------------|--|
| • • • • • • • • • • • • • • • • • • • | $\begin{array}{c} + & + & + & + & + & + & + & + & + & + $ | · • • • • • • • • • • • • • • • • • • • | • • • • • • • • • • • • • • • • • • • |  |



2 GARAGE PLAN @ +9'-0" SCALE: 1/4" = 1'-0"





|   | GENERAL NOTES<br>1. TBD | KEY NOTES<br>100. TBD | SHEET NOTES<br>1. OUTLET AND HVAC LOCATIONS APPROXIMATE |  |
|---|-------------------------|-----------------------|---------------------------------------------------------|--|
|   |                         |                       |                                                         |  |
|   |                         |                       |                                                         |  |
|   |                         |                       |                                                         |  |
|   |                         |                       |                                                         |  |
| F |                         |                       |