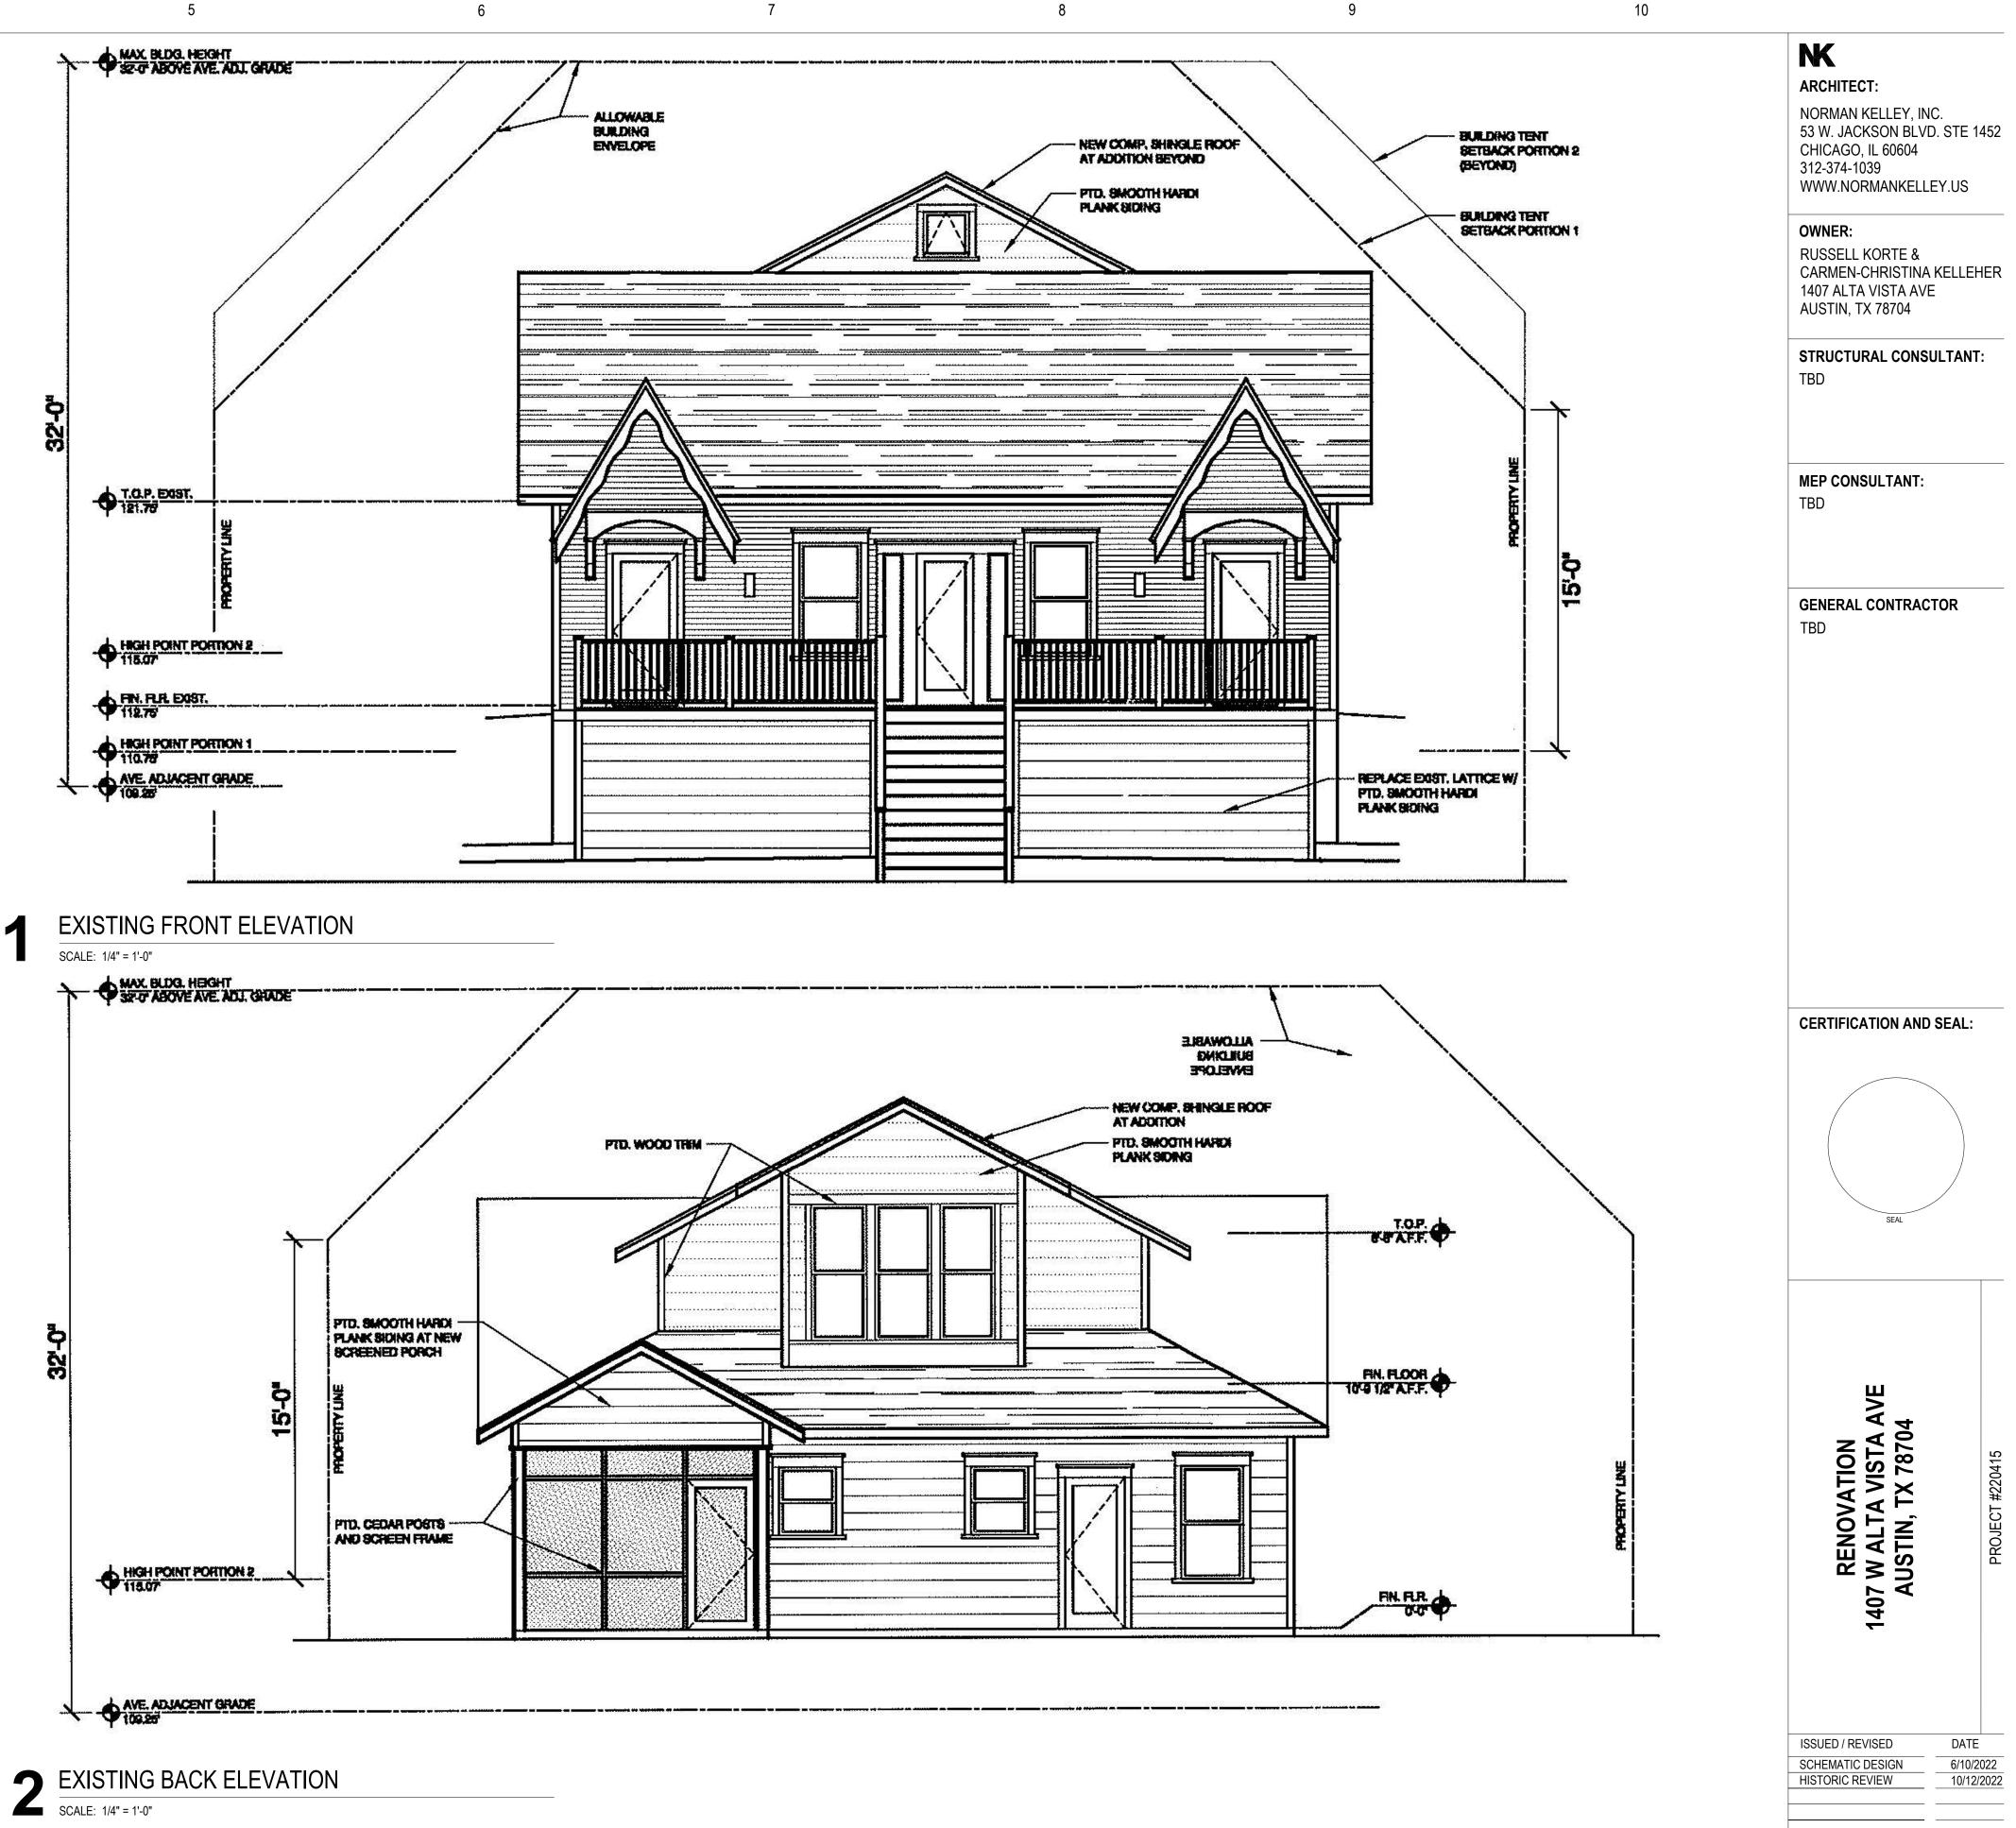

|

| В |  |
|---|--|
| C |  |
|   |  |

1

3

4

T/ROOF +23:-7" B/ROOF +22:-6"

B/CEILING +125'-9"

LEVEL 2 - REAR +10:-9" LEVEL 2 +9:-9" B/CEILING VIF

LEVEL 1 +0'-0\*

T/ROOF +23-7" B/ROOF +22-6"

B/CEILING +125'-9"

LEVEL 2 - REAR +10:-9" LEVEL 2 +9:-9" B/CEILING VIF

LEVEL 1 +0'-0"

### NOTES

|   |  | KEYED N<br>1. | NOTES | SHEET NOTES<br>1. |  |  |
|---|--|---------------|-------|-------------------|--|--|
| F |  |               |       |                   |  |  |
|   |  |               |       |                   |  |  |
|   |  |               |       |                   |  |  |
|   |  |               |       |                   |  |  |
|   |  |               |       |                   |  |  |



FRONT AND BACK ELEVATIONS

DATE

6/10/2022

10/12/2022

A-051



D





# CRAWLSPACE EXISTING PLAN

SCALE: 1/4" = 1'-0"

### NOTES

F

|   | GENERAL NOTES<br>1. TBD | KEY NOTES<br>100. TBD | SHEET NOTES<br>1. |  |
|---|-------------------------|-----------------------|-------------------|--|
|   |                         |                       |                   |  |
|   |                         |                       |                   |  |
|   |                         |                       |                   |  |
|   |                         |                       |                   |  |
|   |                         |                       |                   |  |
|   |                         |                       |                   |  |
| F |                         |