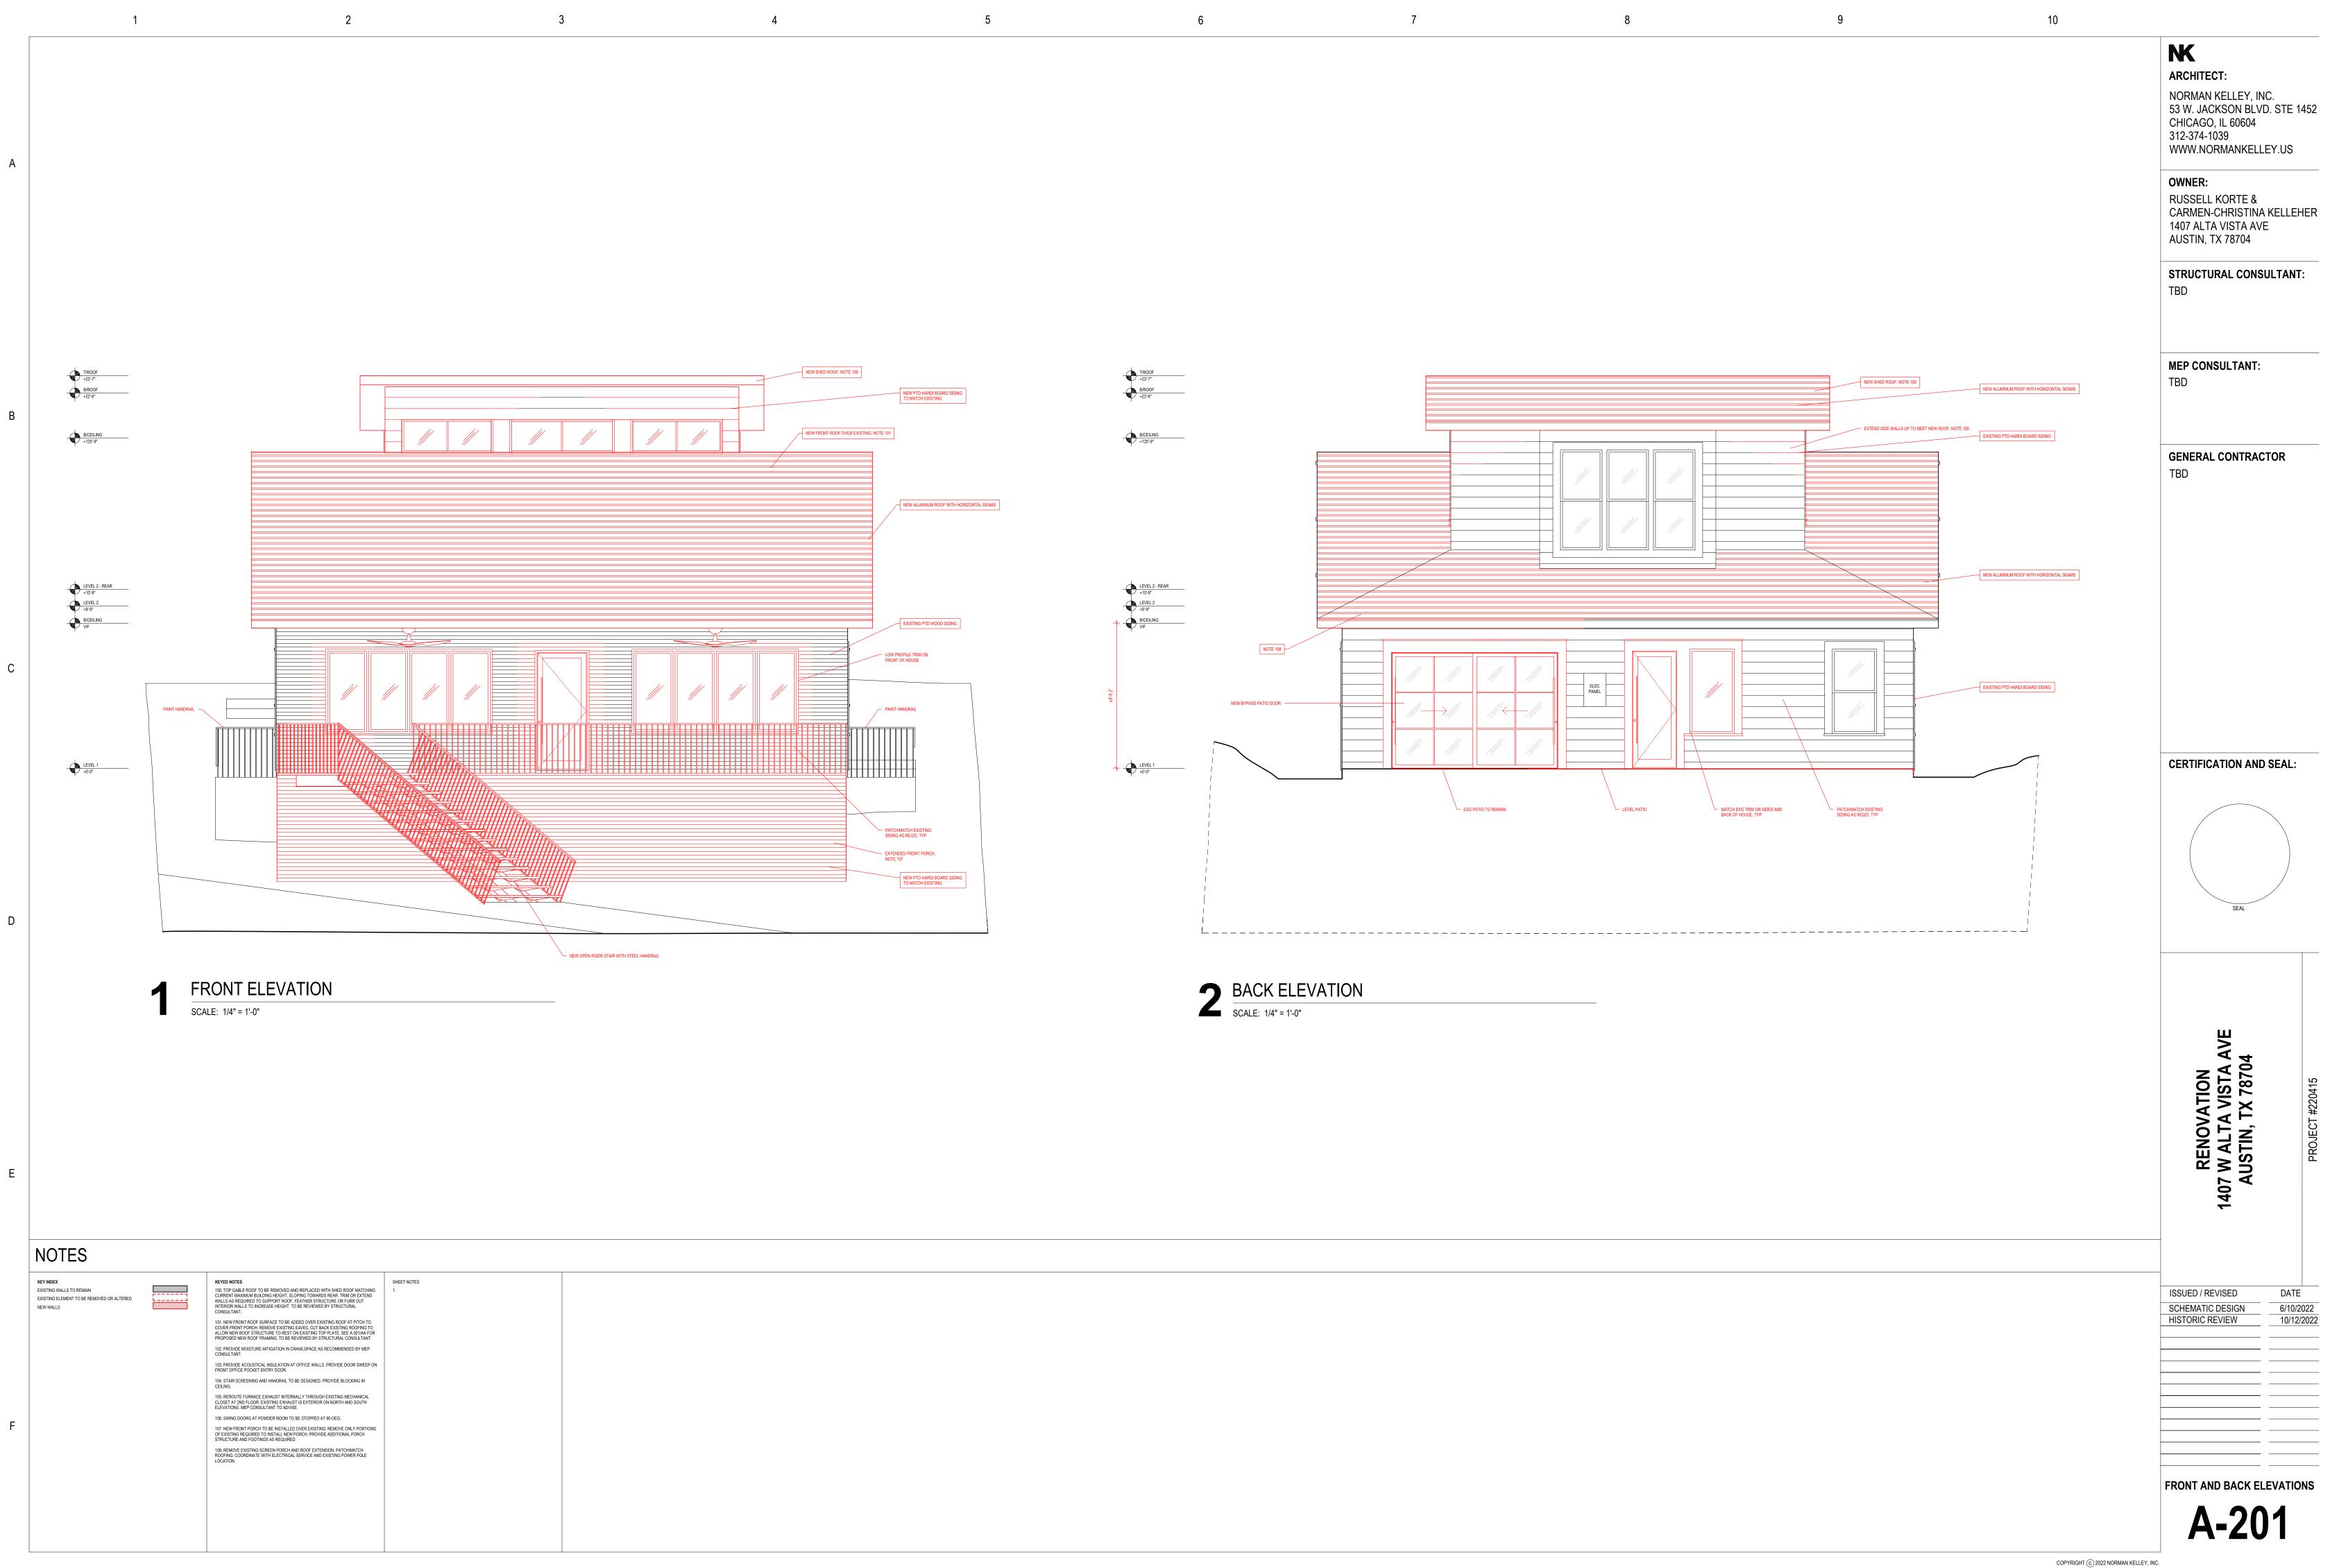

# NOTES

|   | KEY INDEX EXISTING WALLS TO REMAIN EXISTING ELEMENT TO BE REMOVED OR ALTERED NEW WALLS | KEYED NOTES<br>100. TOP GABLE ROOF TO BE REMOVED AND REPLACED WITH SHED ROOF MATCHING<br>CURRENT MAXIMUM BUILDING HEIGHT, SLOPING TOWARDS REAR. TRIM OR EXTEND<br>WALLS AS REQUIRED TO SUPPORT ROOF. FEATHER STRUCTURE OF FUR OUT<br>INTERIOR WALLS TO INCREASE HEIGHT. TO BE REVIEWED BY STRUCTURAL<br>CONSULTANT.<br>101. NEW FRONT ROOF SUFFACE TO BE ADDED OVER EXISTING ROOF AT PITCH TO<br>COVER FRONT PORCH. REMOVE EXISTING EAVES. CUT BACK EXISTING ROOFING TO<br>ALLOW NEW ROOF STRUCTURE TO REST ON EXISTING TOP TATE. SEE A-301/AA FOR<br>PROPOSED NEW ROOF FRAMING. TO BE REVIEWED BY STRUCTURAL CONSULTANT.                                                                                                                                                                                                                                                                                                    | SHEET NOTES<br>1. |  |
|---|----------------------------------------------------------------------------------------|------------------------------------------------------------------------------------------------------------------------------------------------------------------------------------------------------------------------------------------------------------------------------------------------------------------------------------------------------------------------------------------------------------------------------------------------------------------------------------------------------------------------------------------------------------------------------------------------------------------------------------------------------------------------------------------------------------------------------------------------------------------------------------------------------------------------------------------------------------------------------------------------------------------------------|-------------------|--|
| F |                                                                                        | <ul> <li>102. PROVIDE MOISTURE MITIGATION IN CRAWLSPACE AS RECOMMENDED BY MEP CONSULTANT.</li> <li>103. PROVIDE ACOUSTICAL INSULATION AT OFFICE WALLS. PROVIDE DOOR SWEEP ON FRONT OFFICE POCKET ENTRY DOOR.</li> <li>104. STAIR SCREENING AND HANDRAIL TO BE DESIGNED. PROVIDE BLOCKING IN CEILING.</li> <li>105. REROUTE FURNACE EXHAUST INTERNALLY THROUGH EXISTING MECHANICAL CLOSET AT 2ND FLOOR. EXISTING EXHAUST IS EXTERIOR ON NORTH AND SOUTH ELEVATIONS. MEP CONSULTANT TO ADVISE.</li> <li>106. SWING DOORS AT POWDER ROOM TO BE STOPPED AT 90-DEG.</li> <li>107. NEW FRONT PORCH TO BE INSTALLED OVER EXISTING. REMOVE ONLY PORTIONS OF EXISTING REQUIRED TO INSTALL NEW PORCH. PROVIDE ADDITIONAL PORCH STRUCTURE AND FOOTINGS AS REQUIRED.</li> <li>108. REMOVE EXISTING SCREEN PORCH AND ROOF EXTENSION. PATCH/MATCH ROOFING, COORDINATE WITH ELECTRICAL SERVICE AND EXISTING POWER POLE LOCATION.</li> </ul> |                   |  |