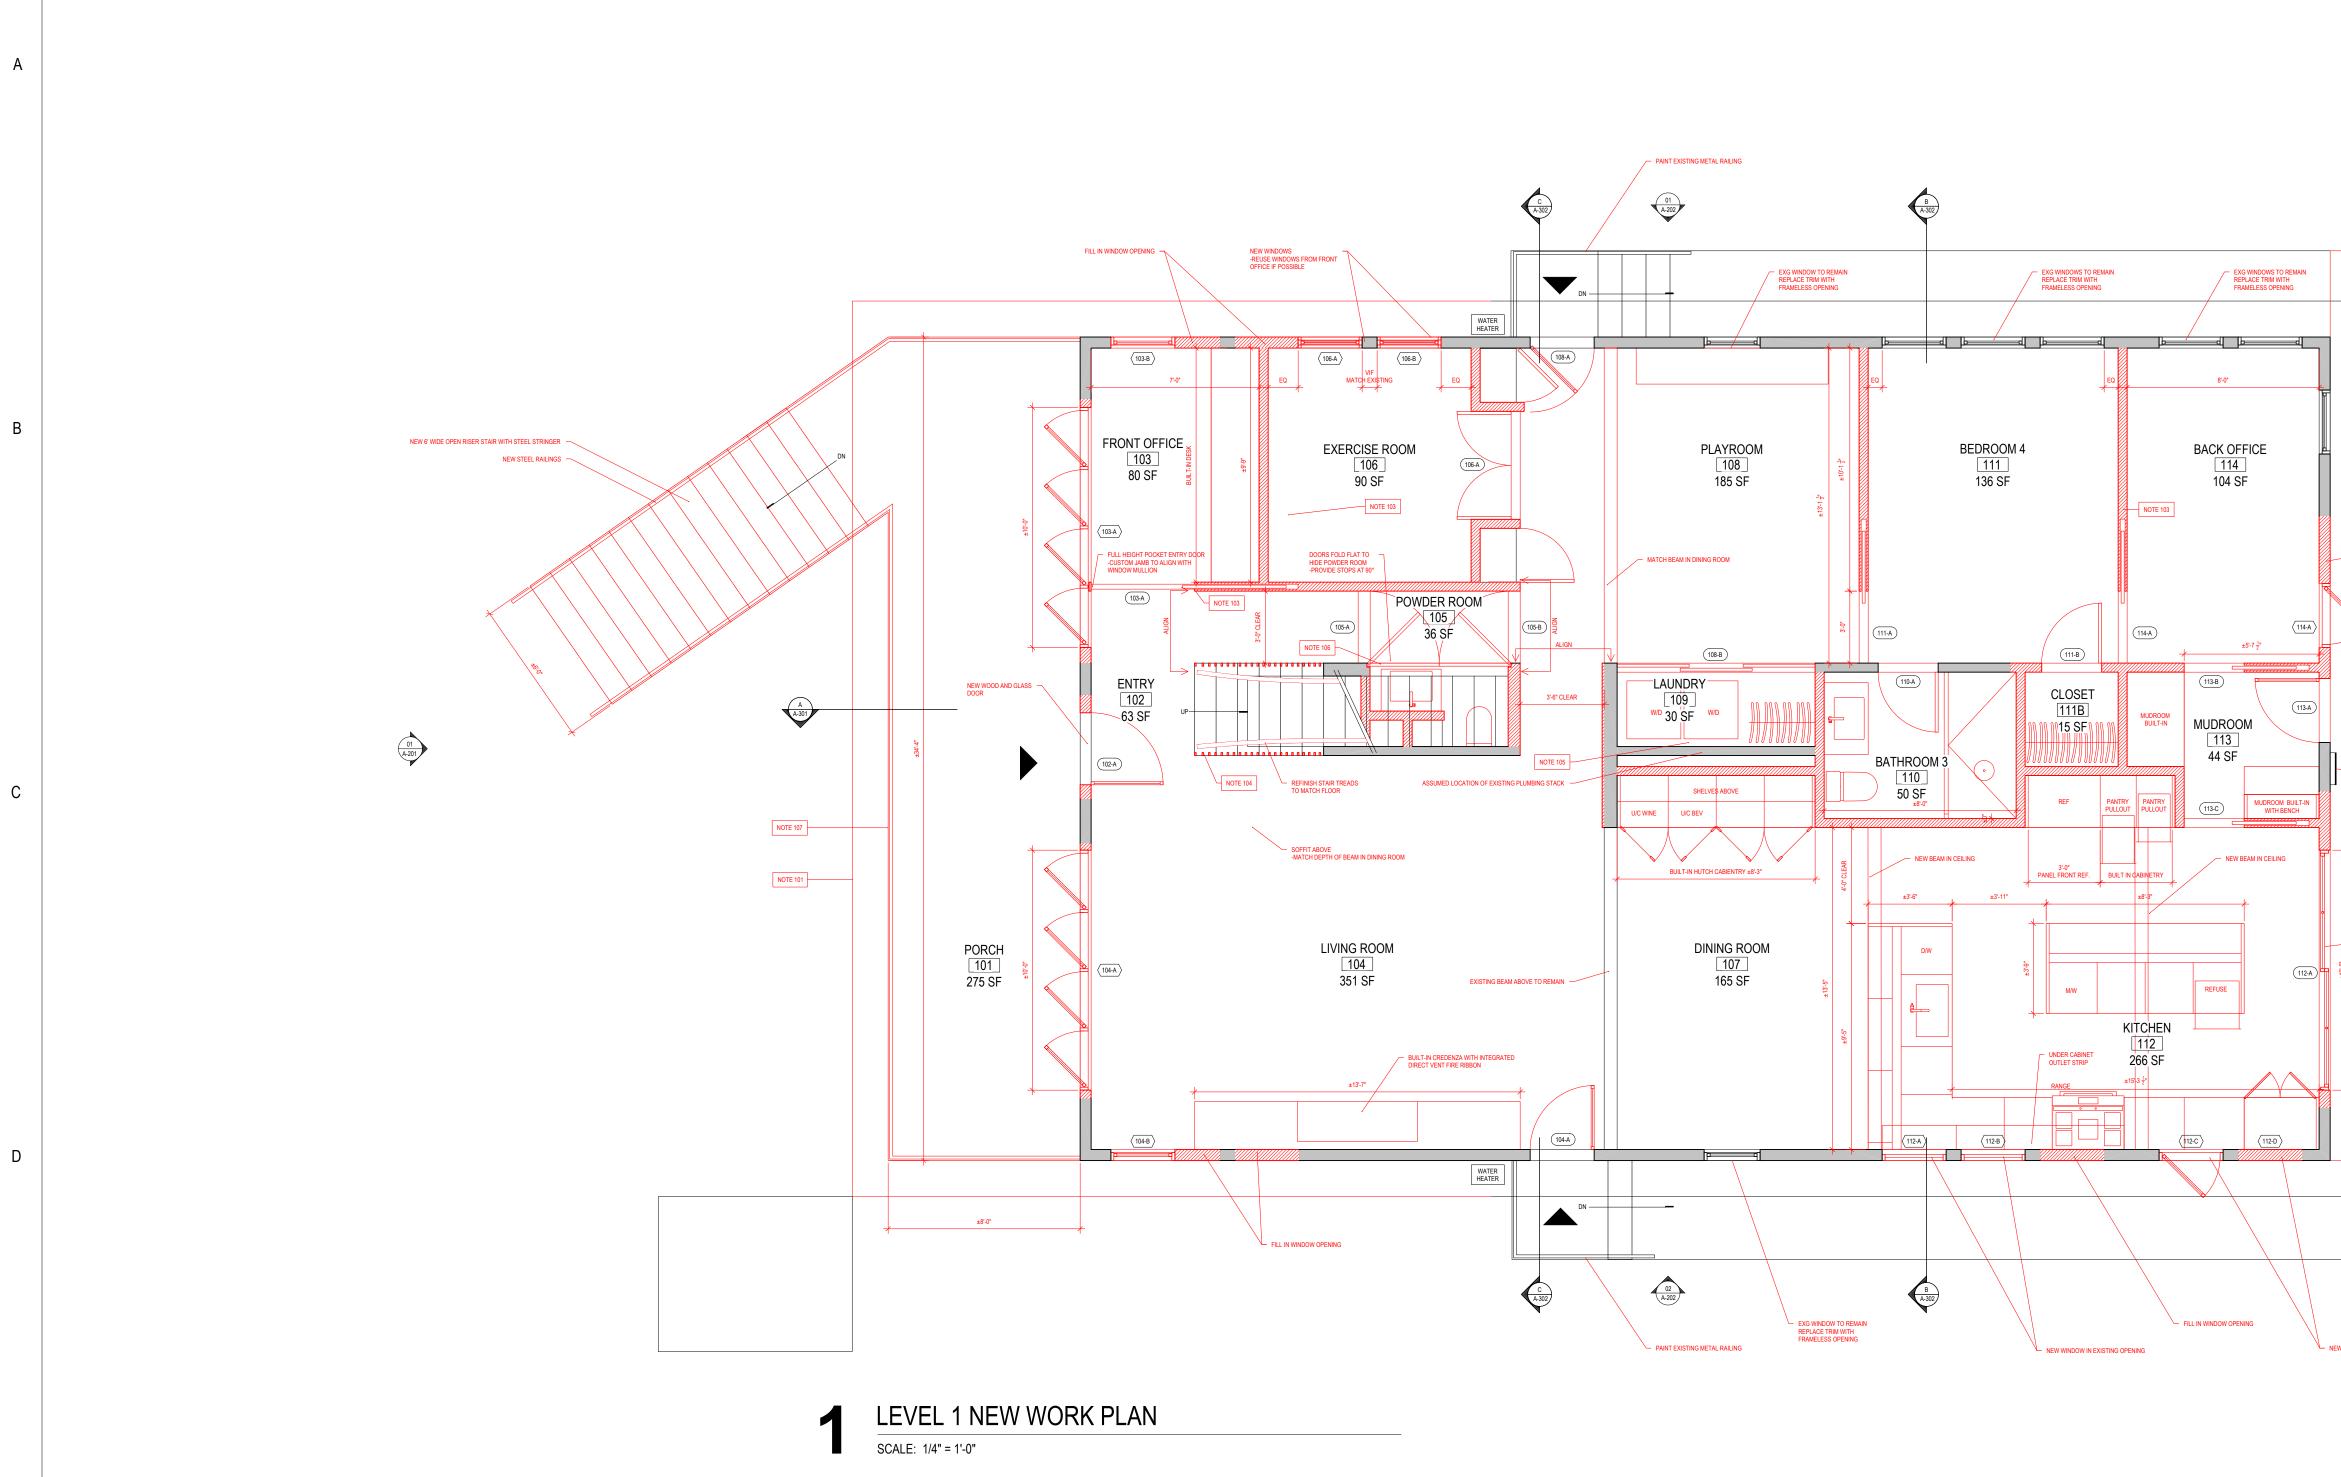

| 8                             | 9                                              | 10                                   |                                                                                                                               |
|-------------------------------|------------------------------------------------|--------------------------------------|-------------------------------------------------------------------------------------------------------------------------------|
|                               |                                                |                                      | ARCHITECT:<br>NORMAN KELLEY, INC.<br>53 W. JACKSON BLVD. STE 1452<br>CHICAGO, IL 60604<br>312-374-1039<br>WWW.NORMANKELLEY.US |
|                               |                                                |                                      | OWNER:<br>RUSSELL KORTE &<br>CARMEN-CHRISTINA KELLEHER<br>1407 ALTA VISTA AVE<br>AUSTIN, TX 78704                             |
|                               |                                                |                                      | STRUCTURAL CONSULTANT:<br>TBD                                                                                                 |
|                               |                                                |                                      | MEP CONSULTANT:<br>TBD                                                                                                        |
| FILL IN EXISTING DOOR OPENIN  | NG                                             |                                      | GENERAL CONTRACTOR<br>TBD                                                                                                     |
|                               |                                                |                                      |                                                                                                                               |
| ELECTRICAL PANEL              | (12)<br>(A-201)<br>LEVEL PATIO - SEE SITE PLAN |                                      |                                                                                                                               |
| NEW BYPASS PATIO DOORS        | A.301                                          |                                      | CERTIFICATION AND SEAL:                                                                                                       |
| PATIO<br>[115]<br>346 SF      |                                                |                                      | SEAL                                                                                                                          |
|                               |                                                |                                      | Ш                                                                                                                             |
| EW WINDOW IN EXISTING OPENING |                                                |                                      | RENOVATION<br>1407 W ALTA VISTA AVE<br>AUSTIN, TX 78704<br>PROJECT #220415                                                    |
|                               |                                                |                                      | RENC<br>1407 W AL<br>AUSTIN<br>PROJE                                                                                          |
|                               |                                                |                                      | ISSUED / REVISED DATE<br>SCHEMATIC DESIGN 6/10/2022<br>HISTORIC REVIEW 10/12/2022                                             |
|                               |                                                |                                      |                                                                                                                               |
|                               |                                                |                                      | LEVEL 1 NEW WORK PLAN                                                                                                         |
|                               |                                                | COPYRIGHT © 2022 NORMAN KELLEY, INC. |                                                                                                                               |

SCALE: 1/4" = 1'-0"