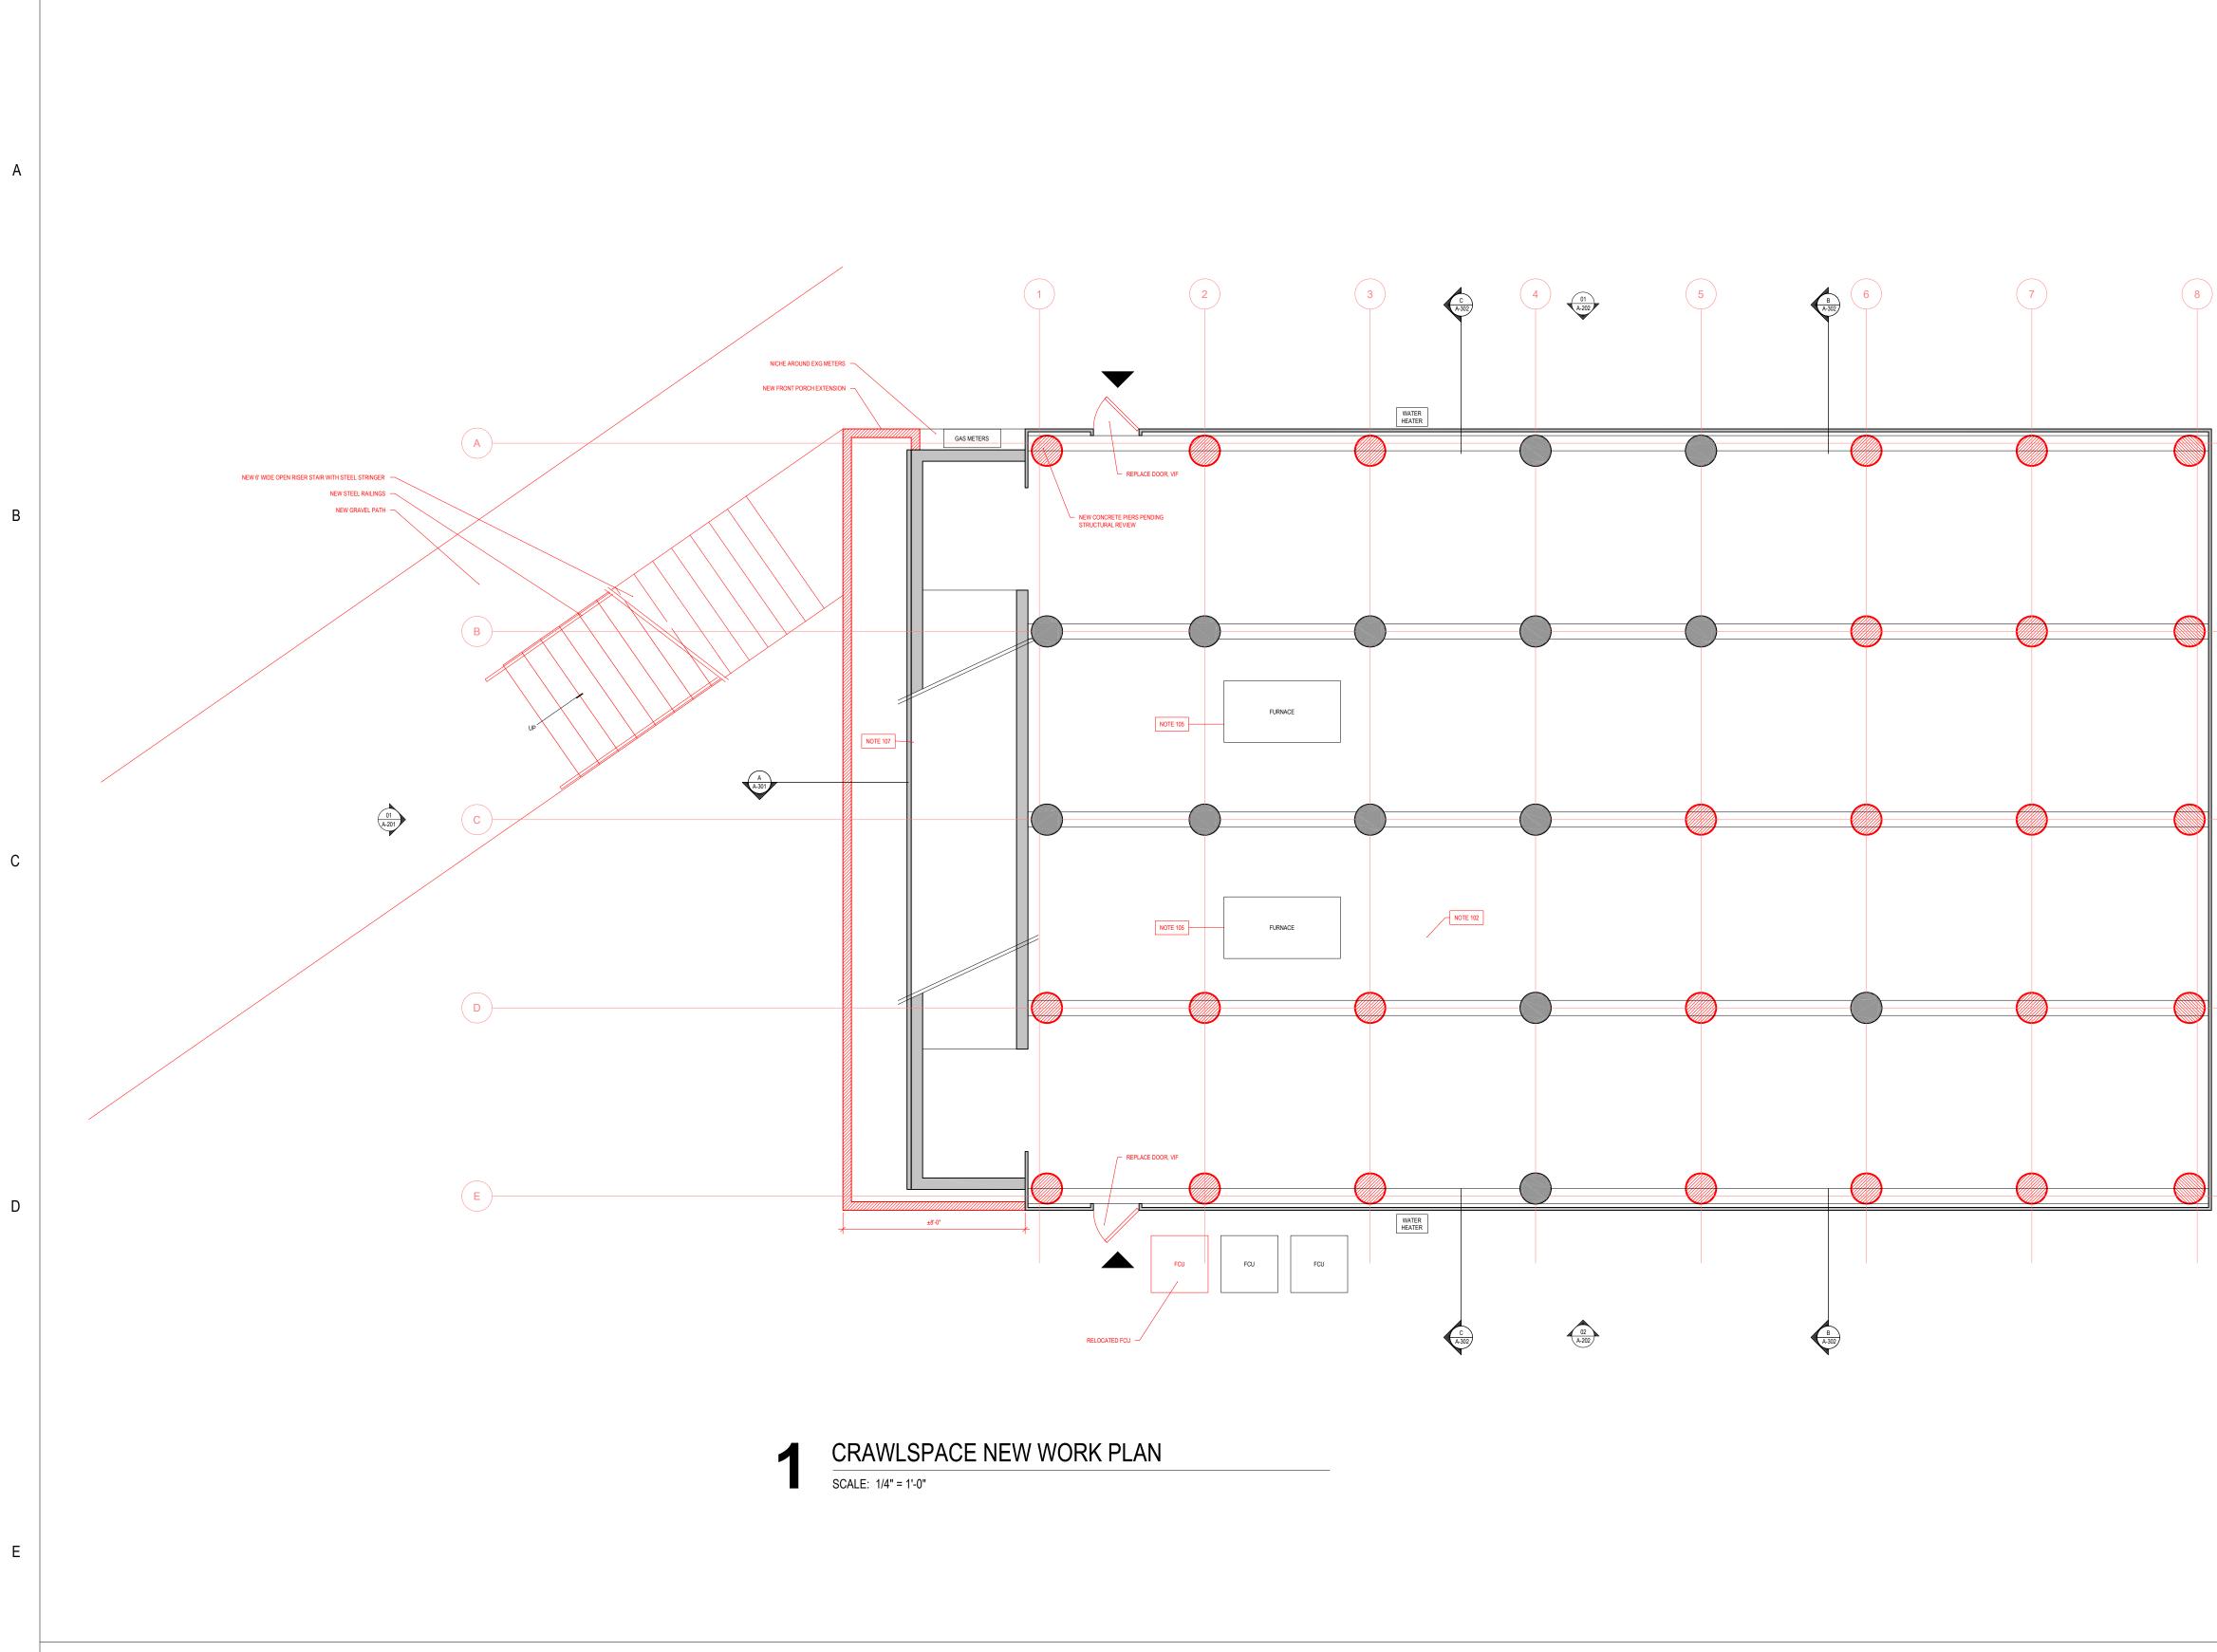

# NOTES

|   | KEY INDEX EXISTING WALLS TO REMAIN EXISTING ELEMENT TO BE REMOVED OR ALTERED NEW WALLS | KEYED NOTES<br>100. TOP GABLE ROOF TO BE REMOVED AND REPLACED WITH SHED ROOF MATCHING<br>CURRENT MAXIMUM BUILDING HEIGHT, SLOPING TOWARDS REAR. TRIM OR EXTEND<br>WALLS AS REQUIRED TO SUPPORT ROOF. FEATHER STRUCTURE OF FUR OUT<br>INTERIOR WALLS TO INCREASE HEIGHT. TO BE REVIEWED BY STRUCTURAL<br>CONSULTANT.<br>101. NEW FRONT ROOF SUFFACE TO BE ADDED OVER EXISTING ROOF AT PITCH TO<br>COVER FRONT PORCH. REMOVE EXISTING EAVES. CUT BACK EXISTING ROOFING TO<br>ALLOW NEW ROOF STRUCTURE TO REST ON EXISTING TOP TATE. SEE A-301/AA FOR<br>PROPOSED NEW ROOF FRAMING. TO BE REVIEWED BY STRUCTURAL CONSULTANT.                                                                                                                                                                                                                                                                                                    | SHEET NOTES<br>1. |  |
|---|----------------------------------------------------------------------------------------|------------------------------------------------------------------------------------------------------------------------------------------------------------------------------------------------------------------------------------------------------------------------------------------------------------------------------------------------------------------------------------------------------------------------------------------------------------------------------------------------------------------------------------------------------------------------------------------------------------------------------------------------------------------------------------------------------------------------------------------------------------------------------------------------------------------------------------------------------------------------------------------------------------------------------|-------------------|--|
| F |                                                                                        | <ul> <li>102. PROVIDE MOISTURE MITIGATION IN CRAWLSPACE AS RECOMMENDED BY MEP CONSULTANT.</li> <li>103. PROVIDE ACOUSTICAL INSULATION AT OFFICE WALLS. PROVIDE DOOR SWEEP ON FRONT OFFICE POCKET ENTRY DOOR.</li> <li>104. STAIR SCREENING AND HANDRAIL TO BE DESIGNED. PROVIDE BLOCKING IN CEILING.</li> <li>105. REROUTE FURNACE EXHAUST INTERNALLY THROUGH EXISTING MECHANICAL CLOSET AT 2ND FLOOR. EXISTING EXHAUST IS EXTERIOR ON NORTH AND SOUTH ELEVATIONS. MEP CONSULTANT TO ADVISE.</li> <li>106. SWING DOORS AT POWDER ROOM TO BE STOPPED AT 90-DEG.</li> <li>107. NEW FRONT PORCH TO BE INSTALLED OVER EXISTING. REMOVE ONLY PORTIONS OF EXISTING REQUIRED TO INSTALL NEW PORCH. PROVIDE ADDITIONAL PORCH STRUCTURE AND FOOTINGS AS REQUIRED.</li> <li>108. REMOVE EXISTING SCREEN PORCH AND ROOF EXTENSION. PATCH/MATCH ROOFING, COORDINATE WITH ELECTRICAL SERVICE AND EXISTING POWER POLE LOCATION.</li> </ul> |                   |  |

# NOTES

| F | KEY INDEX<br>EXISTING WALLS TO REMAIN<br>EXISTING ELEMENT TO BE REMOVED OR ALTERED | WALLS AS REQUIRED TO SUPPORT ROOF FEATHER STRUCTURE OR FURR OUT                  | SHEET NOTES 1. OUTLET AND HVAC LOCATIONS APPROXIMATE |  |
|---|------------------------------------------------------------------------------------|----------------------------------------------------------------------------------|------------------------------------------------------|--|
|   |                                                                                    | ROOFING, COORDINATE WITH ELECTRICAL SERVICE AND EXISTING POWER POLE<br>LOCATION. |                                                      |  |

### NOTES

D

Е

| ENERAL NOTES | KEY NOTES | SHEET NOTES                              |
|--------------|-----------|------------------------------------------|
| 1. TBD       | 100. TBD  | 1. OUTLET AND HVAC LOCATIONS APPROXIMATE |
|              |           |                                          |
|              |           |                                          |
|              |           |                                          |
|              |           |                                          |
|              |           |                                          |
|              |           |                                          |
|              |           |                                          |
|              |           |                                          |
|              |           |                                          |
|              |           |                                          |
|              |           |                                          |
|              |           |                                          |
|              |           |                                          |
|              |           |                                          |
|              |           |                                          |
|              |           |                                          |
|              |           |                                          |
|              |           |                                          |

### NOTES

F

|   | GENERAL NOTES<br>1. TBD | KEY NOTES<br>100. TBD | SHEET NOTES<br>1. |  |
|---|-------------------------|-----------------------|-------------------|--|
|   |                         |                       |                   |  |
|   |                         |                       |                   |  |
|   |                         |                       |                   |  |
|   |                         |                       |                   |  |
|   |                         |                       |                   |  |
|   |                         |                       |                   |  |
| F |                         |                       |                   |  |
|   |                         |                       |                   |  |
|   |                         |                       |                   |  |
|   |                         |                       |                   |  |
|   |                         |                       |                   |  |
|   |                         |                       |                   |  |
|   |                         |                       |                   |  |