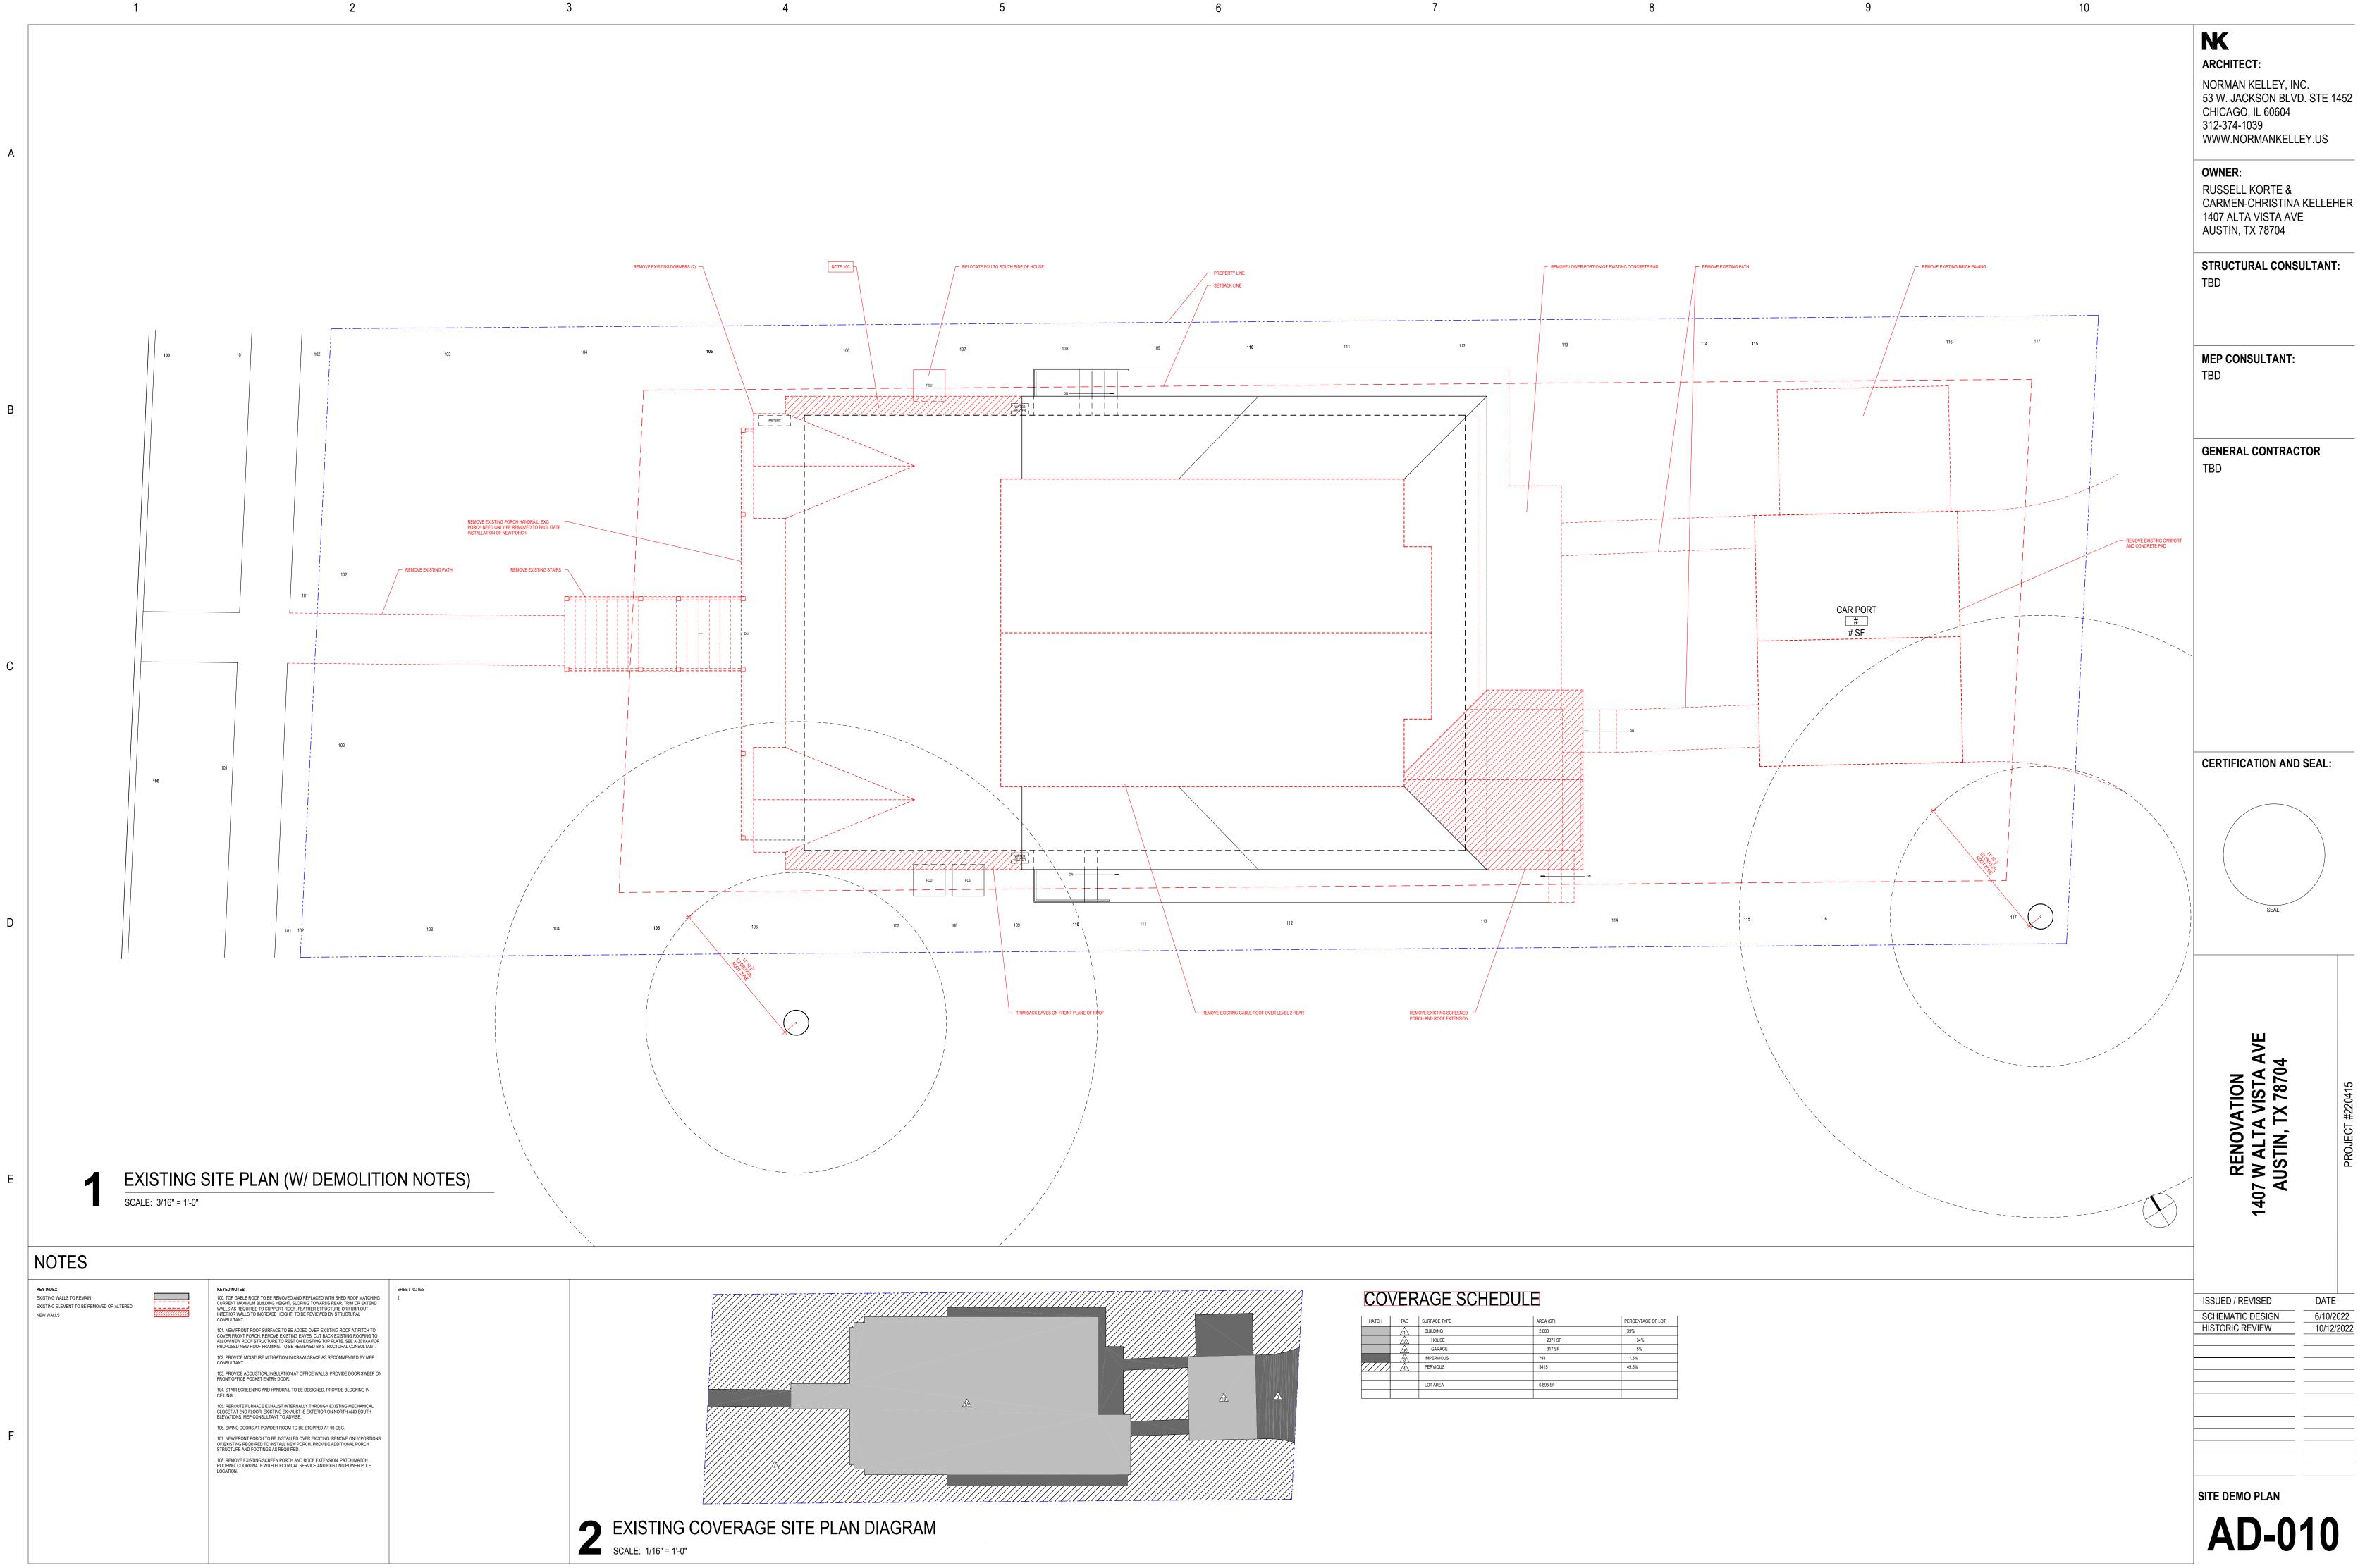

9

| CO\   | /EF | RAGE SCHE    | EDULE     |               |
|-------|-----|--------------|-----------|---------------|
| HATCH | TAG | SURFACE TYPE | AREA (SF) | PERCENTAGE OF |
|       |     | BUILDING     | 2,688     | 39%           |
|       |     | HOUSE        | 2371 SF   | 34%           |
|       | 18  | GARAGE       | 317 SF    | 5%            |
|       | 3   | IMPERVIOUS   | 793       | 11.5%         |
| 7777  | 4   | PERVIOUS     | 3415      | 49.5%         |
|       |     | LOT AREA     | 6,895 SF  |               |
|       |     |              |           |               |

# NOTES

|   | KEY INDEX EXISTING WALLS TO REMAIN EXISTING ELEMENT TO BE REMOVED OR ALTERED NEW WALLS | KEYED NOTES<br>100. TOP GABLE ROOF TO BE REMOVED AND REPLACED WITH SHED ROOF MATCHING<br>CURRENT MAXIMUM BUILDING HEIGHT, SLOPING TOWARDS REAR. TRIM OR EXTEND<br>WALLS AS REQUIRED TO SUPPORT ROOF. FEATHER STRUCTURE OF FUR OUT<br>INTERIOR WALLS TO INCREASE HEIGHT. TO BE REVIEWED BY STRUCTURAL<br>CONSULTANT.<br>101. NEW FRONT ROOF SUFFACE TO BE ADDED OVER EXISTING ROOF AT PITCH TO<br>COVER FRONT PORCH. REMOVE EXISTING EAVES. CUT BACK EXISTING ROOFING TO<br>ALLOW NEW ROOF STRUCTURE TO REST ON EXISTING TOP TATE. SEE A-301/AA FOR<br>PROPOSED NEW ROOF FRAMING. TO BE REVIEWED BY STRUCTURAL CONSULTANT.                                                                                                                                                                                                                                                                                                    | SHEET NOTES<br>1. |  |
|---|----------------------------------------------------------------------------------------|------------------------------------------------------------------------------------------------------------------------------------------------------------------------------------------------------------------------------------------------------------------------------------------------------------------------------------------------------------------------------------------------------------------------------------------------------------------------------------------------------------------------------------------------------------------------------------------------------------------------------------------------------------------------------------------------------------------------------------------------------------------------------------------------------------------------------------------------------------------------------------------------------------------------------|-------------------|--|
| F |                                                                                        | <ul> <li>102. PROVIDE MOISTURE MITIGATION IN CRAWLSPACE AS RECOMMENDED BY MEP CONSULTANT.</li> <li>103. PROVIDE ACOUSTICAL INSULATION AT OFFICE WALLS. PROVIDE DOOR SWEEP ON FRONT OFFICE POCKET ENTRY DOOR.</li> <li>104. STAIR SCREENING AND HANDRAIL TO BE DESIGNED. PROVIDE BLOCKING IN CEILING.</li> <li>105. REROUTE FURNACE EXHAUST INTERNALLY THROUGH EXISTING MECHANICAL CLOSET AT 2ND FLOOR. EXISTING EXHAUST IS EXTERIOR ON NORTH AND SOUTH ELEVATIONS. MEP CONSULTANT TO ADVISE.</li> <li>106. SWING DOORS AT POWDER ROOM TO BE STOPPED AT 90-DEG.</li> <li>107. NEW FRONT PORCH TO BE INSTALLED OVER EXISTING. REMOVE ONLY PORTIONS OF EXISTING REQUIRED TO INSTALL NEW PORCH. PROVIDE ADDITIONAL PORCH STRUCTURE AND FOOTINGS AS REQUIRED.</li> <li>108. REMOVE EXISTING SCREEN PORCH AND ROOF EXTENSION. PATCH/MATCH ROOFING, COORDINATE WITH ELECTRICAL SERVICE AND EXISTING POWER POLE LOCATION.</li> </ul> |                   |  |