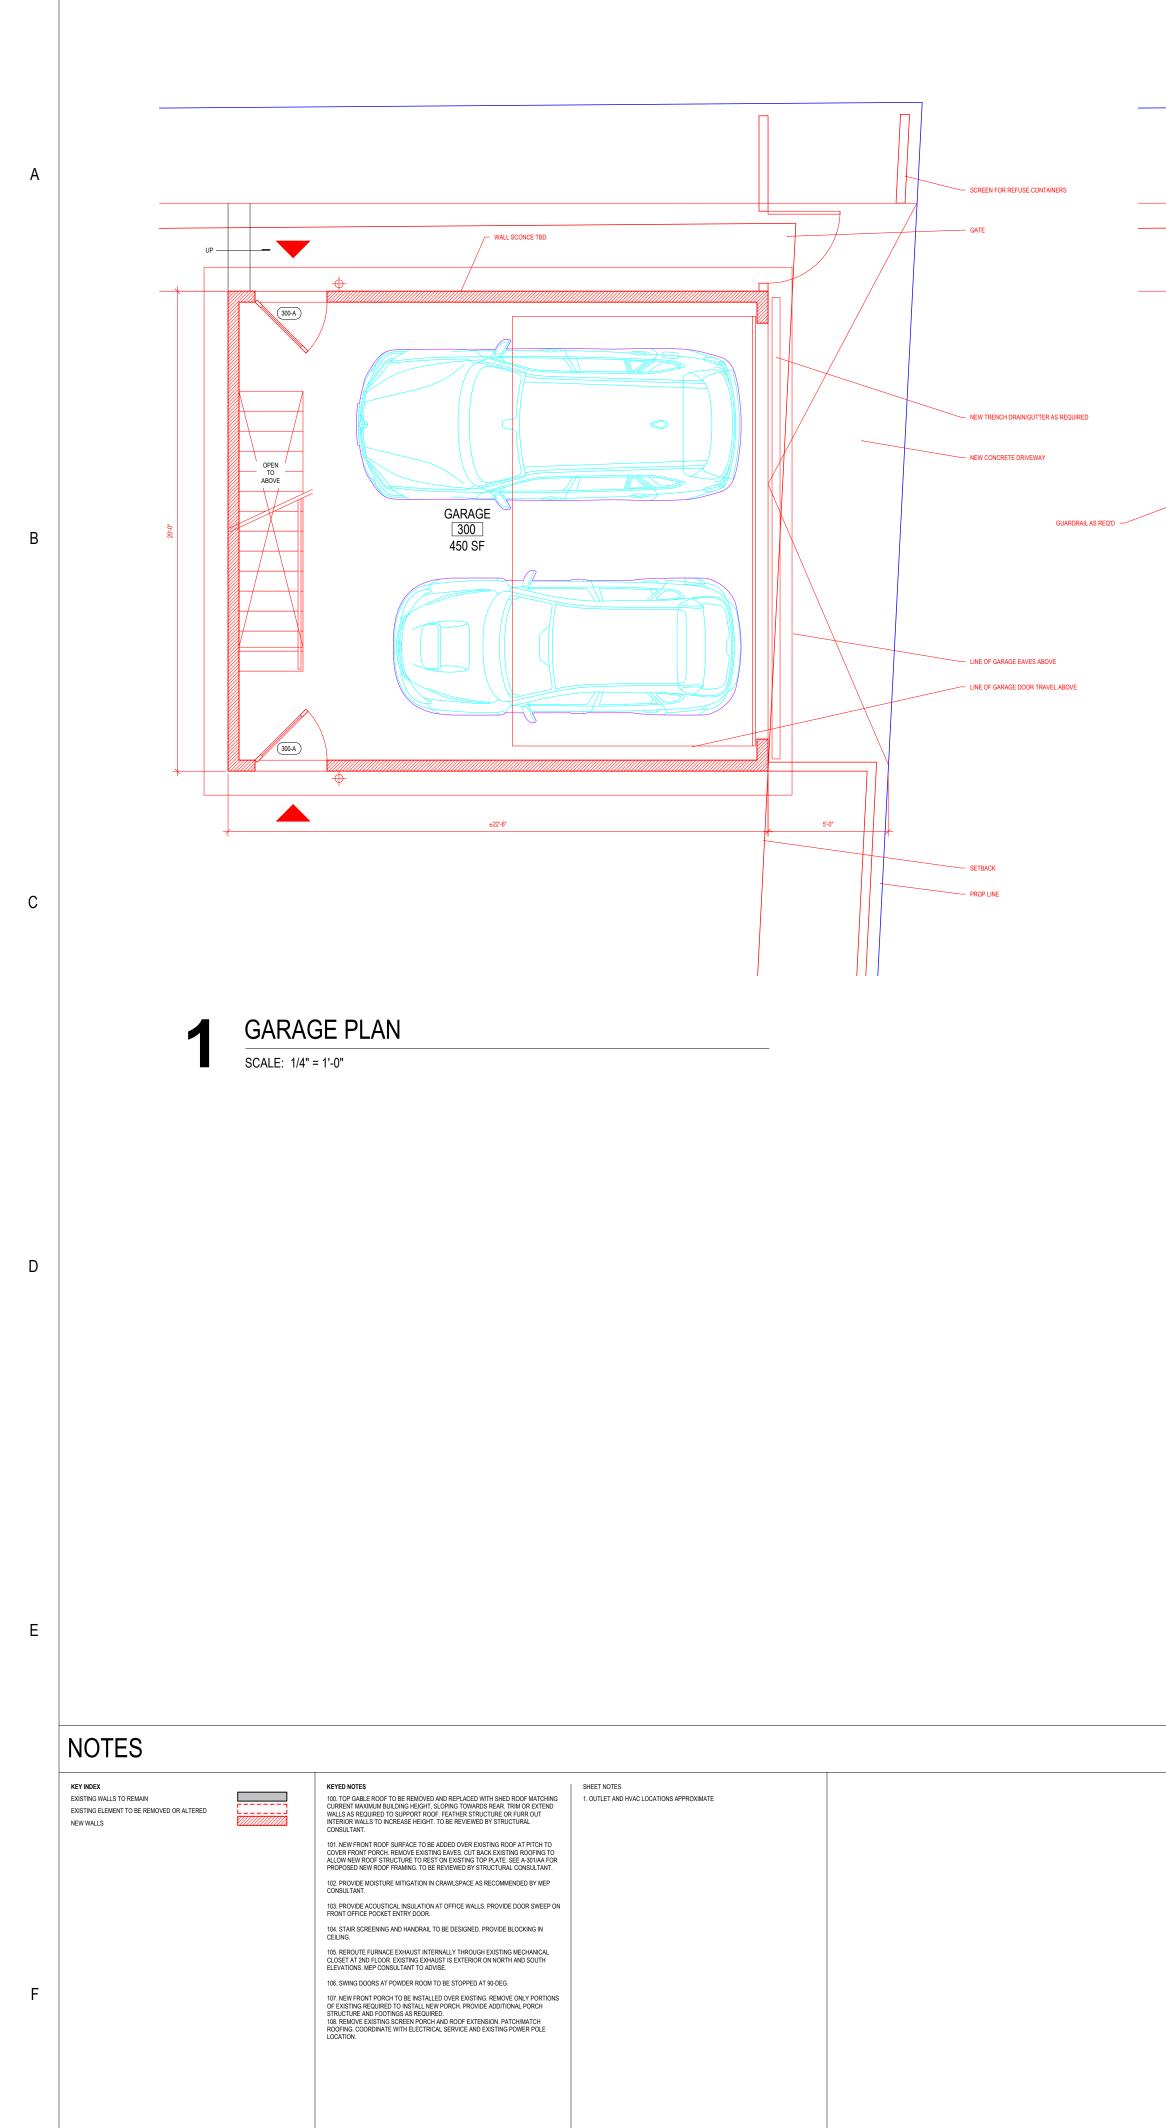

# NOTES

|   | KEY INDEX EXISTING WALLS TO REMAIN EXISTING ELEMENT TO BE REMOVED OR ALTERED NEW WALLS | KEYED NOTES<br>100. TOP GABLE ROOF TO BE REMOVED AND REPLACED WITH SHED ROOF MATCHING<br>CURRENT MAXIMUM BUILDING HEIGHT, SLOPING TOWARDS REAR. TRIM OR EXTEND<br>WALLS AS REQUIRED TO SUPPORT ROOF. FEATHER STRUCTURE OF FUR OUT<br>INTERIOR WALLS TO INCREASE HEIGHT. TO BE REVIEWED BY STRUCTURAL<br>CONSULTANT.<br>101. NEW FRONT ROOF SUFFACE TO BE ADDED OVER EXISTING ROOF AT PITCH TO<br>COVER FRONT PORCH. REMOVE EXISTING EAVES. CUT BACK EXISTING ROOFING TO<br>ALLOW NEW ROOF STRUCTURE TO REST ON EXISTING TOP TATE. SEE A-301/AA FOR<br>PROPOSED NEW ROOF FRAMING. TO BE REVIEWED BY STRUCTURAL CONSULTANT.                                                                                                                                                                                                                                                                                                    | SHEET NOTES<br>1. |  |
|---|----------------------------------------------------------------------------------------|------------------------------------------------------------------------------------------------------------------------------------------------------------------------------------------------------------------------------------------------------------------------------------------------------------------------------------------------------------------------------------------------------------------------------------------------------------------------------------------------------------------------------------------------------------------------------------------------------------------------------------------------------------------------------------------------------------------------------------------------------------------------------------------------------------------------------------------------------------------------------------------------------------------------------|-------------------|--|
| F |                                                                                        | <ul> <li>102. PROVIDE MOISTURE MITIGATION IN CRAWLSPACE AS RECOMMENDED BY MEP CONSULTANT.</li> <li>103. PROVIDE ACOUSTICAL INSULATION AT OFFICE WALLS. PROVIDE DOOR SWEEP ON FRONT OFFICE POCKET ENTRY DOOR.</li> <li>104. STAIR SCREENING AND HANDRAIL TO BE DESIGNED. PROVIDE BLOCKING IN CEILING.</li> <li>105. REROUTE FURNACE EXHAUST INTERNALLY THROUGH EXISTING MECHANICAL CLOSET AT 2ND FLOOR. EXISTING EXHAUST IS EXTERIOR ON NORTH AND SOUTH ELEVATIONS. MEP CONSULTANT TO ADVISE.</li> <li>106. SWING DOORS AT POWDER ROOM TO BE STOPPED AT 90-DEG.</li> <li>107. NEW FRONT PORCH TO BE INSTALLED OVER EXISTING. REMOVE ONLY PORTIONS OF EXISTING REQUIRED TO INSTALL NEW PORCH. PROVIDE ADDITIONAL PORCH STRUCTURE AND FOOTINGS AS REQUIRED.</li> <li>108. REMOVE EXISTING SCREEN PORCH AND ROOF EXTENSION. PATCH/MATCH ROOFING, COORDINATE WITH ELECTRICAL SERVICE AND EXISTING POWER POLE LOCATION.</li> </ul> |                   |  |

|                                       | GARAGE<br>300<br>450 SF                                   |                                         |                                       |  |
|---------------------------------------|-----------------------------------------------------------|-----------------------------------------|---------------------------------------|--|
| • • • • • • • • • • • • • • • • • • • | $\begin{array}{c} + & + & + & + & + & + & + & + & + & + $ | · • • • • • • • • • • • • • • • • • • • | • • • • • • • • • • • • • • • • • • • |  |

2 GARAGE PLAN @ +9'-0" SCALE: 1/4" = 1'-0"

|   | GENERAL NOTES<br>1. TBD | KEY NOTES<br>100. TBD | SHEET NOTES<br>1. OUTLET AND HVAC LOCATIONS APPROXIMATE |  |
|---|-------------------------|-----------------------|---------------------------------------------------------|--|
|   |                         |                       |                                                         |  |
|   |                         |                       |                                                         |  |
|   |                         |                       |                                                         |  |
|   |                         |                       |                                                         |  |
| F |                         |                       |                                                         |  |
|   |                         |                       |                                                         |  |
|   |                         |                       |                                                         |  |
|   |                         |                       |                                                         |  |
|   |                         |                       |                                                         |  |