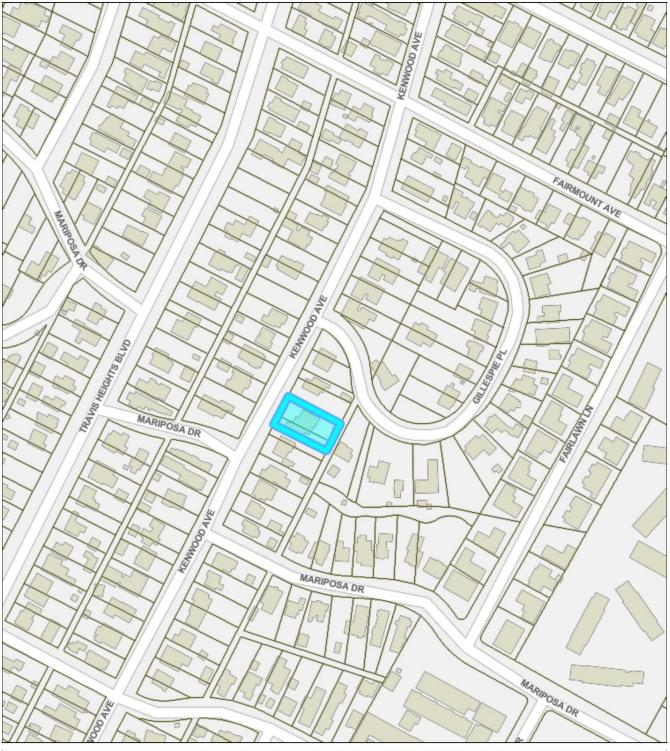

## TRAVIS HEIGHTS-FAIRVIEW PARK 1907 KENWOOD AVENUE

## PROPERTY EVALUATION

The property contributes to the Travis Heights-Fairview Park National Register district.

Designation Criteria—Historic Landmark

- 1) The building is more than 50 years old.
- 2) The building appears to retain high-moderate integrity.
- 3) Properties must meet two criteria for landmark designation (LDC §25-2-352). Staff has not evaluated the property to determine if it may meet two criteria:
  - a. Architecture. The building is a good example of Contemporary Style architecture that does appear to convey architectural significance.
  - b. Historical association. The property has not been evaluated for significant historical associations.
  - c. Archaeology. The property was not evaluated for its potential to yield significant data concerning the human history or prehistory of the region.
  - d. Community value. The property has not been evaluated for a unique location, physical characteristic, or significant feature that contributes to the character, image, or cultural identity of the city, the neighborhood, or a particular demographic group.
  - e. Landscape feature. The property is not a significant natural or designed landscape with artistic, aesthetic, cultural, or historical value to the city.