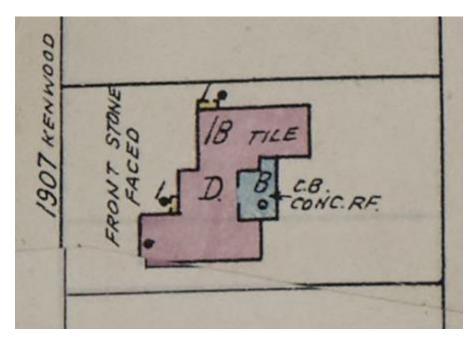

|                     |

Water service permit, 1947

J. F. Chelley

1907 Kenwood Avenue

132 33 & No 1 of 34

40

Travis Heights

Repair & Remodel Residence interior of residenc

77539

9-22-60

500.00

owner

Apply mahogany panel over conc. blocks-replace 1 Replace 1 window -replace asphalt file-and repair leaky parts in roof.

Building permit, 1960

H. J. Johnson

1907 Kenwood Avenue

132 37 and 1/2 40

Travis Heights

Tile duplex with garage under

33906 5-16-47

\$15,000.00

Home Builders Ltd.

Building permit, 1947

# Sanborn maps



Sanborn map, 1962