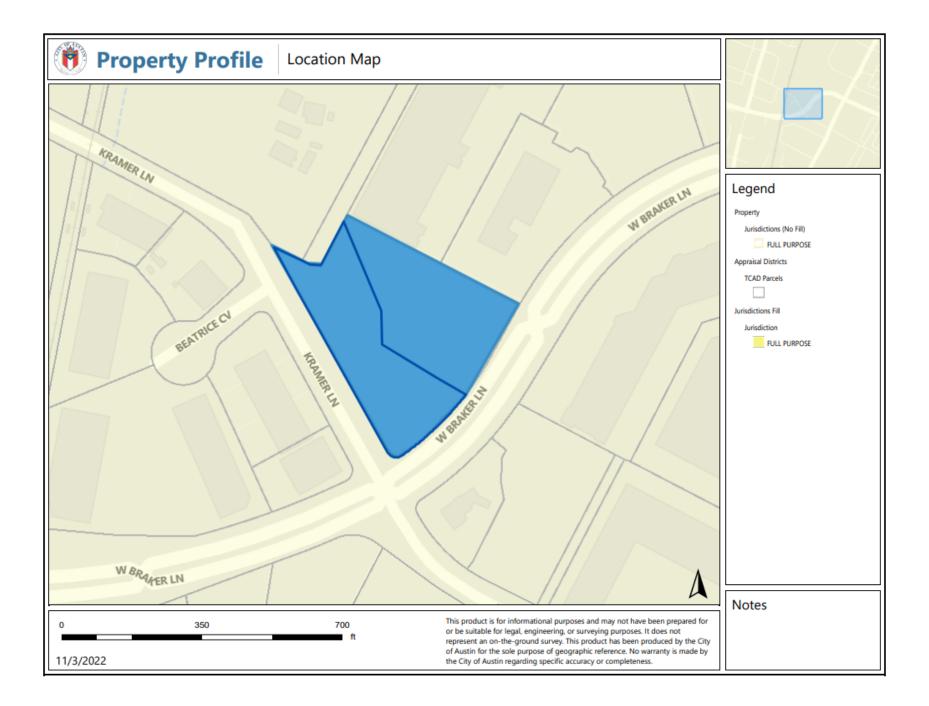

# Exhibit A

**Total Plat Vacation** Commission Approval

### SUBDIVISION REVIEW SHEET

CASE NO.: C8-94-0217.0A(VAC)COMMISSION DATE: November 8, 2022SUBDIVISION NAME:<br/>Resubdivision of Lot 10, Block C, Kramer Lane 65, Section Two (Total Plat<br/>Vacation)ADDRESS:<br/>2300 West Braker LaneAPPLICANT:<br/>ATX Braker and Kramer, LP (David Roberts)AGENT:<br/>GARZAEMC (Jessica Milligan)ZONING:<br/>NBG-NPNEIGHBORHOOD PLAN: North BurnetAREA:<br/>4.5 acresLOTS: 2COUNTY:<br/>TravisDISTRICT: 7WATERSHED:<br/>Wanut CreekJURISDICTION: Full Purpose