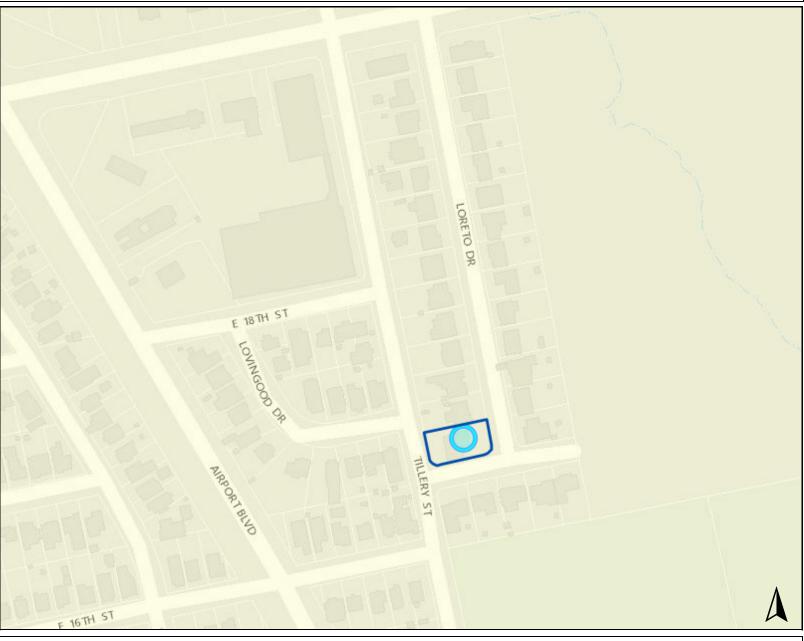

**OWNER/APPLICANT: Daniel Strinden** 

**ADDRESS: 1700 LORETO DR** 

VARIANCE REQUESTED The applicant is requesting a variance(s) from the Land Development Code, Section 25-2-515 (*Rear Yard of a Through Lot*) from setback requirements to decrease the minimum rear yard setback from 25 feet (required) to 15 feet (requested) in order to erect a detached Two-Family residential unit in an "SF-3-NP", Single-Family Residence-Neighborhood Plan zoning district. (MLK Neighborhood Plan)

## **BOA GENERAL REVIEW COVERSHEET**

**CASE:** C15-2022-0065 **BOA DATE:** September 12<sup>th</sup>, 2022

ADDRESS: 1700 Loreto Dr COUNCIL DISTRICT: 1

OWNER: Daniel Strinden AGENT: N/A

**ZONING:** SF-3-NP (MLK)

**LEGAL DESCRIPTION:** LOT 14 BLK A OLT 24 DIV B MCKINLEY HEIGHTS TERRACE

VARIANCE REQUEST: decrease the minimum rear yard setback from 25 feet to 15 feet.

**SUMMARY:** erect a detached Two-Family residential unit

**ISSUES:** property is bordered on three sides by streets

|       | ZONING  | LAND USES     |  |  |
|-------|---------|---------------|--|--|
| Site  | SF-3-NP | Single-Family |  |  |
| North | SF-3-NP | Single-Family |  |  |
| South | SF-3-NP | Single-Family |  |  |
| East  | SF-3-NP | Single-Family |  |  |
| West  | SF-3-NP | Single-Family |  |  |

**Austin Energy does not oppose the request**, provided that any proposed or existing improvements follow Austin Energy's Clearance & Safety Criteria, the National Electric Safety Code, and OSHA requirements. Any removal or relocation of existing facilities will be at the owner's/applicant's expense. FYI: The second dwelling unit proposed on this lot will be required to meet 15' radial clearance from the overhead electric distribution lines adjacent to Tillery Street.