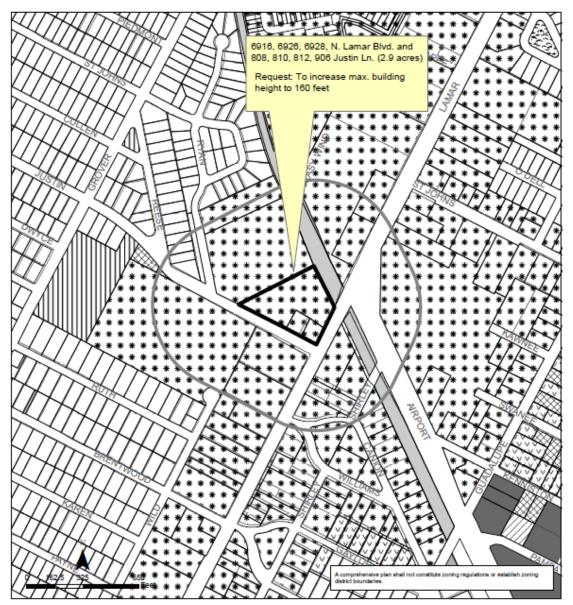

6916, 6926, 6928 N. Lamar Blvd and 808, 810, 812, 906 Justin Ln Crestview/Wooten Combined Neighborhood Planning Area

Staff requests a postponement of this case from the **November 15, 2022** Planning Commission hearing to the **December 13, 2022 hearing date** to allow staff additional time to review the application.

## Crestview/Wooten Combined (Crestview) Neighborhood Planning Area NPA-2022-0017.01

This product is by informational purposes and may not have been prepared by or he say

engineering, or surveying purposes. It does not represent an on-the-ground survey and represents only the approximate relative location of property boundaries.