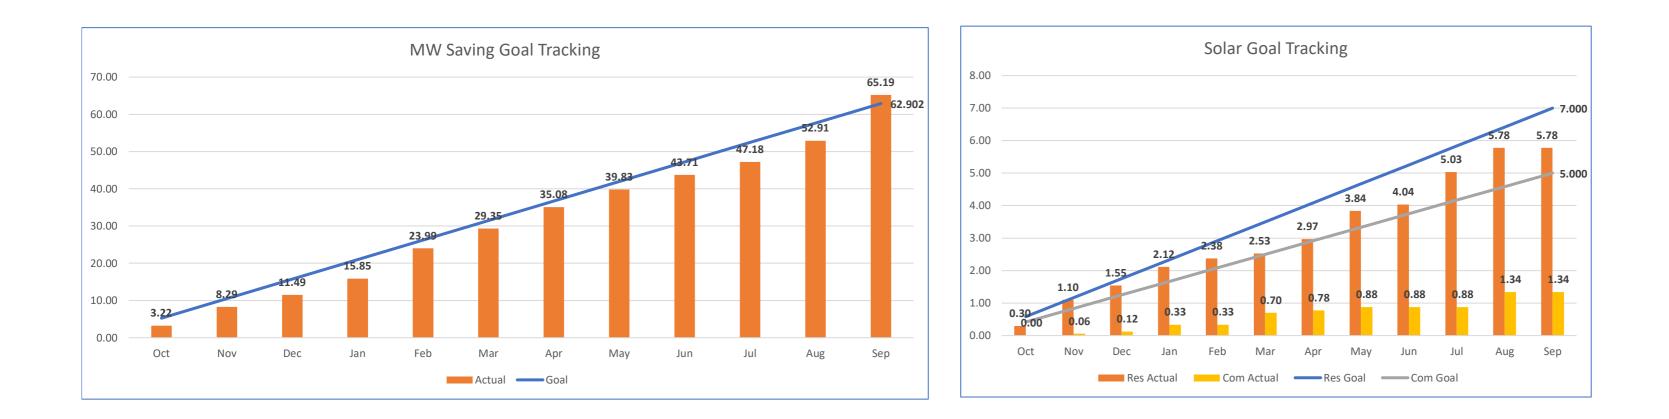

| CES MW Savings     | MW Goal | MW To Date | Percentage | Participant Type | Participants To Date | MWh To Date | Rebate Budget | Spent to Date |
|--------------------|---------|------------|------------|------------------|----------------------|-------------|---------------|---------------|
| Grand TOTAL        | 62.90   | 65.19      |            |                  | 36,560               | 131,762.17  | \$ 16,036,910 | \$ 12,831,112 |
|                    |         |            |            |                  |                      |             |               |               |
| Residential Totals | 21.04   | 18.82      |            |                  | 117,573              | 28726.79    | \$ 10,676,910 | \$ 9,309,100  |
| Commercial Totals  | 41.31   | 46.33      |            |                  | 36,094               | 102935.41   | \$ 5,350,000  | \$ 3,516,290  |

## Customer Energy Solutions FY22 YTD MW Savings Report As of September 2022

| Customer Renewable Solutions | MW Goal | MW To Date | Percentage | Participant Type | Participants To Date | MWh To Date | Incentive Budget | Spent to Date |
|------------------------------|---------|------------|------------|------------------|----------------------|-------------|------------------|---------------|
| Residential                  | 7.00    | 5.78       | 83%        | Customers        | 786                  | 9,928       | \$ 2,500,000     | \$ 2,520,000  |
| Commercial                   | 5.00    | 1.34       | 27%        | Customers        | 19                   | 2,316       | \$ 2,750,000     | \$ 2,280,379  |
| Unincentivized               |         | 3.58       |            |                  | 471                  |             |                  |               |
| Solar Energy TOTAL           | 12.00   | 10.69      |            |                  | 1276                 | 12,244.00   | \$ 5,250,000     | \$ 4,800,379  |